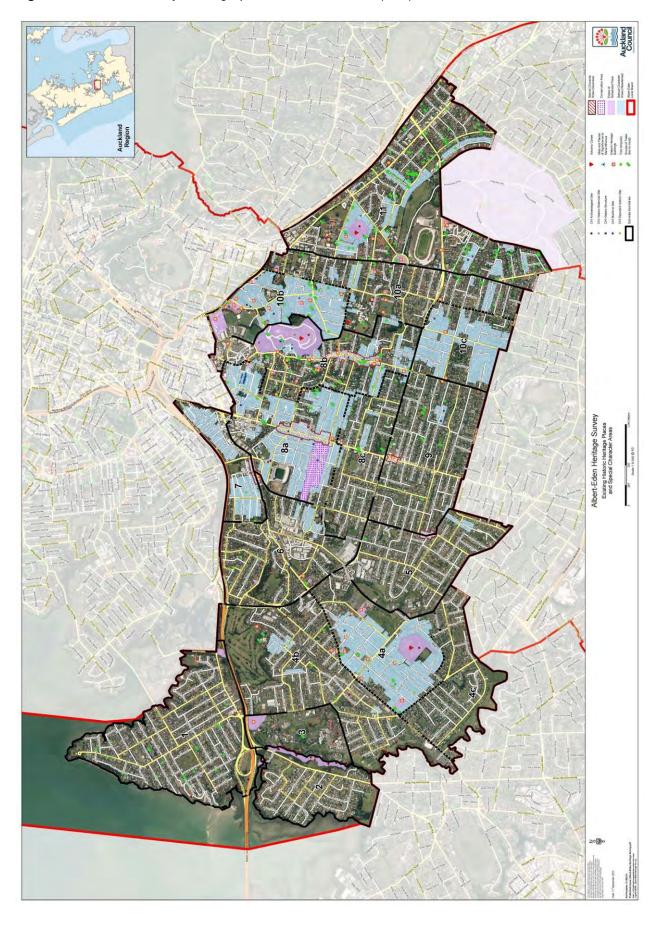

|
| 2              | Epsom                      | 10a     | Levels 2 and 3           |
| 2              | Greenlane                  | 11      | Levels 2 and 3           |
| 3              | Mount Albert               | 4a      | Level 3                  |
| 3              | Kingsland                  | 7       | Level 3                  |
| 3              | Mount Eden (Northern)      | 8a      | Level 3                  |
| 3              | Epsom (Northern)           | 10b     | Levels 2 and 3           |
| 3              | Epsom (Southern)           | 10c     | Levels 2 and 3           |
| 4              | Balmoral                   | 9       | -                        |

Figure 1: Sub-area boundaries



Figure 2: Areas covered by existing Special Character Areas (blue)



Figure 3: Areas currently covered by the pre-1944 demolition control layer





# 1 POINT CHEVALIER

#### Location

Point Chevalier is located in the north-western portion of the Albert-Eden Local Board area, bounded by the Waitemata Harbour to the north and west, Old Mill Road and the harbour to the east and the North-western motorway to the south.

#### Settlement

The first subdivision of the Point Chevalier Crown allotments occurred during the early 1860s at which time a 'barracks town' was established in response to defence needs during the Waikato War. However, only a small number of houses existed until residential subdivisions began more readily during the 1880s, supported by the first school (1886), and again during the early twentieth century. Early commercial development also