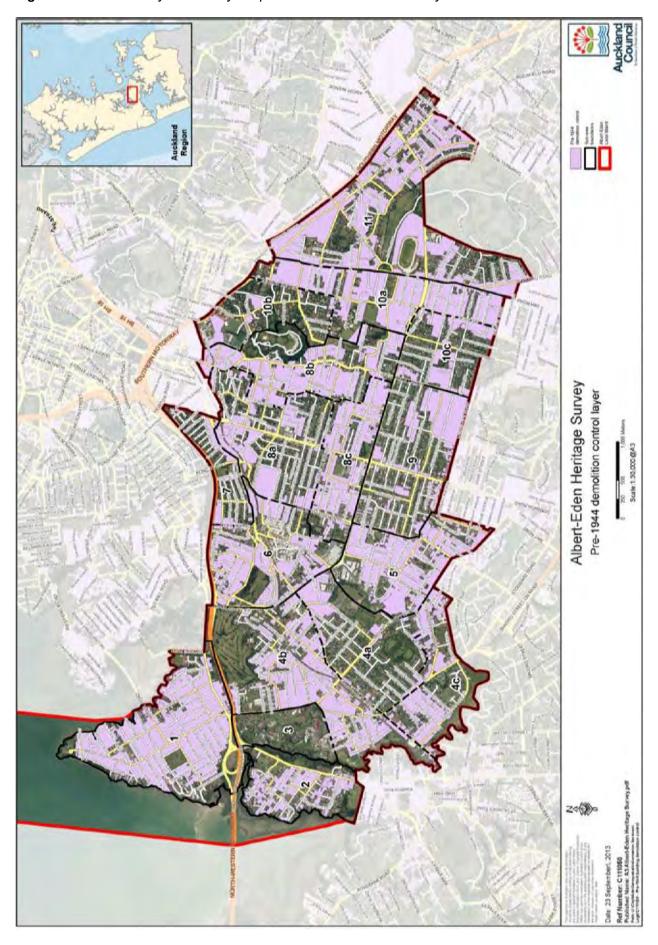

vels 2 and 3           |
| 2              | Greenlane                  | 11      | Levels 2 and 3           |
| 3              | Mount Albert               | 4a      | Level 3                  |
| 3              | Kingsland                  | 7       | Level 3                  |
| 3              | Mount Eden (Northern)      | 8a      | Level 3                  |
| 3              | Epsom (Northern)           | 10b     | Levels 2 and 3           |
| 3              | Epsom (Southern)           | 10c     | Levels 2 and 3           |
| 4              | Balmoral                   | 9       | -                        |

Figure 1: Sub-area boundaries



Figure 2: Areas covered by existing Special Character Areas (blue)



Figure 3: Areas currently covered by the pre-1944 demolition control layer





# 1 POINT CHEVALIER

#### Location

Point Chevalier is located in the north-western portion of the Albert-Eden Local Board area, bounded by the Waitemata Harbour to the north and west, Old Mill Road and the harbour to the east and the North-western motorway to the south.

#### Settlement

The first subdivision of the Point Chevalier Crown allotments occurred during the early 1860s at which time a 'barracks town' was established in response to defence needs during the Waikato War. However, only a small number of houses existed until residential subdivisions began more readily during the 1880s, supported by the first school (1886), and again during the early twentieth century. Early commercial development also occurred during this time. nevertheless retained a predominantly rural charact