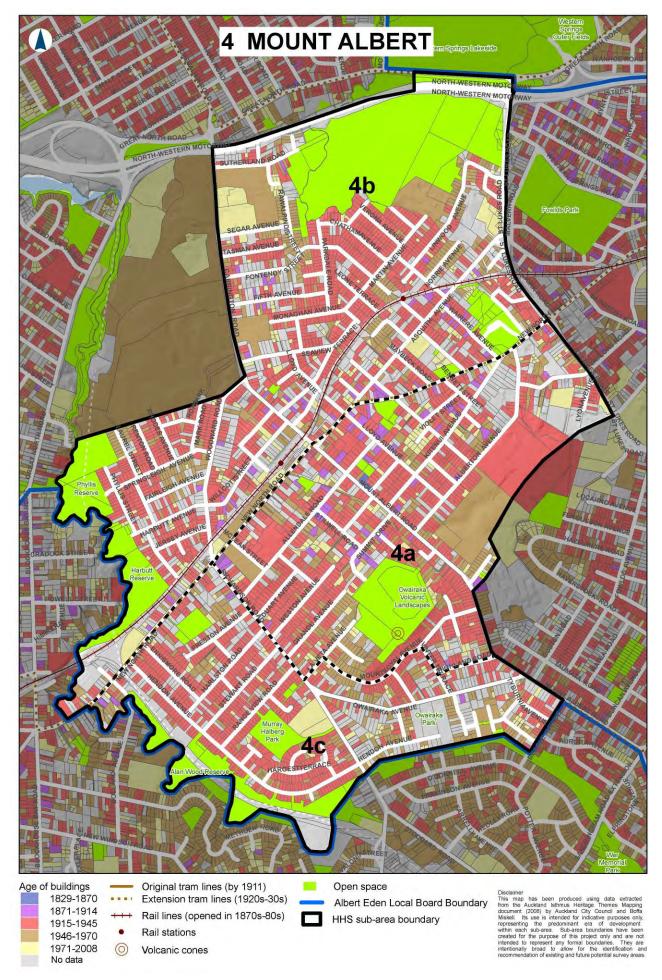

ty to undertake further investigations into potential archaeological and/or natural heritage values.

A number of local history books (general and specific), a conservation plan and electronic sources provide information about the background history of the Unitec sub-area that a likely to contribute to a greater understanding of the area and assist with the identification and determination of historic heritage places as part of a future Level 3 survey. In addition to survey work, Unitec may also benefit from the development of a heritage walk brochure to promote the historic heritage values of the place.



Former Number 1 Auxiliary building (1896), Building 48, United



Former Nurses' Home (1927), Buildings 8 and 9, United



Former Mount Albert Pump Station (1904), Building 33, United