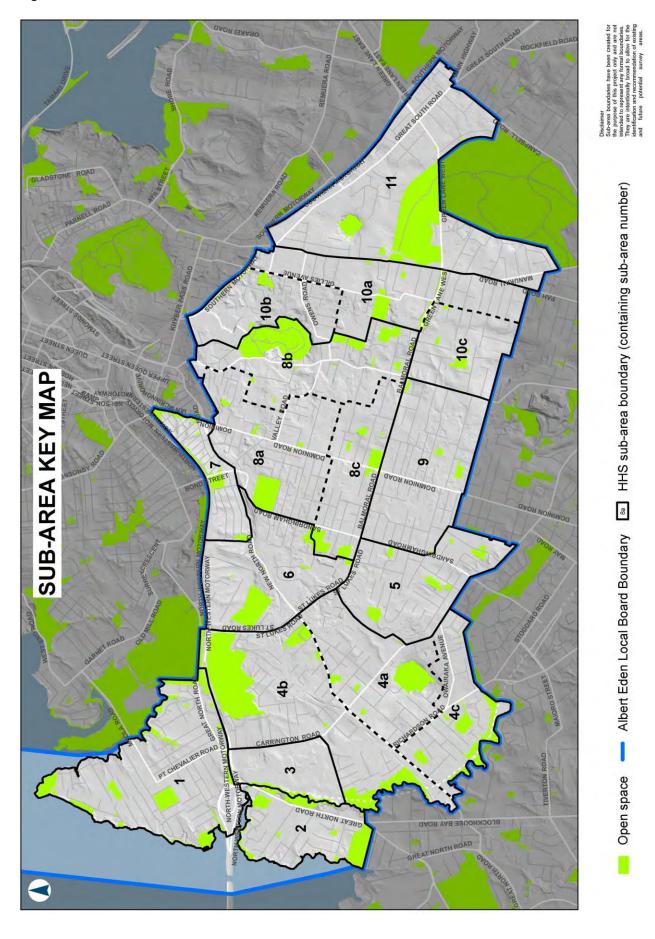

|
| 2              | Morningside                | 6       | Level 3                  |
| 2              | Epsom                      | 10a     | Levels 2 and 3           |
| 2              | Greenlane                  | 11      | Levels 2 and 3           |
| 3              | Mount Albert               | 4a      | Level 3                  |
| 3              | Kingsland                  | 7       | Level 3                  |
| 3              | Mount Eden (Northern)      | 8a      | Level 3                  |
| 3              | Epsom (Northern)           | 10b     | Levels 2 and 3           |
| 3              | Epsom (Southern)           | 10c     | Levels 2 and 3           |
| 4              | Balmoral                   | 9       | -                        |

Figure 1: Sub-area boundaries



Figure 2: Areas covered by existing Special Character Areas (blue)



Figure 3: Areas currently covered by the pre-1944 demolition control layer





# 1 POINT CHEVALIER

#### Location

Point Chevalier is located in the north-western portion of the Albert-Eden Local Board area, bounded by the Waitemata Harbour to the north and west, Old Mill Road and the harbour to the east and the North-western motorway to the south.

#### Settlement

The first subdivision of the Point Chevalier Crown allotments occurred during the early 1860s at which time a 'barracks town' was established in response to defence needs during the Waikato War. However, only a small number of houses existed until residential subdivisions began more readily during the 1880s, supported by the first school (1886), and again