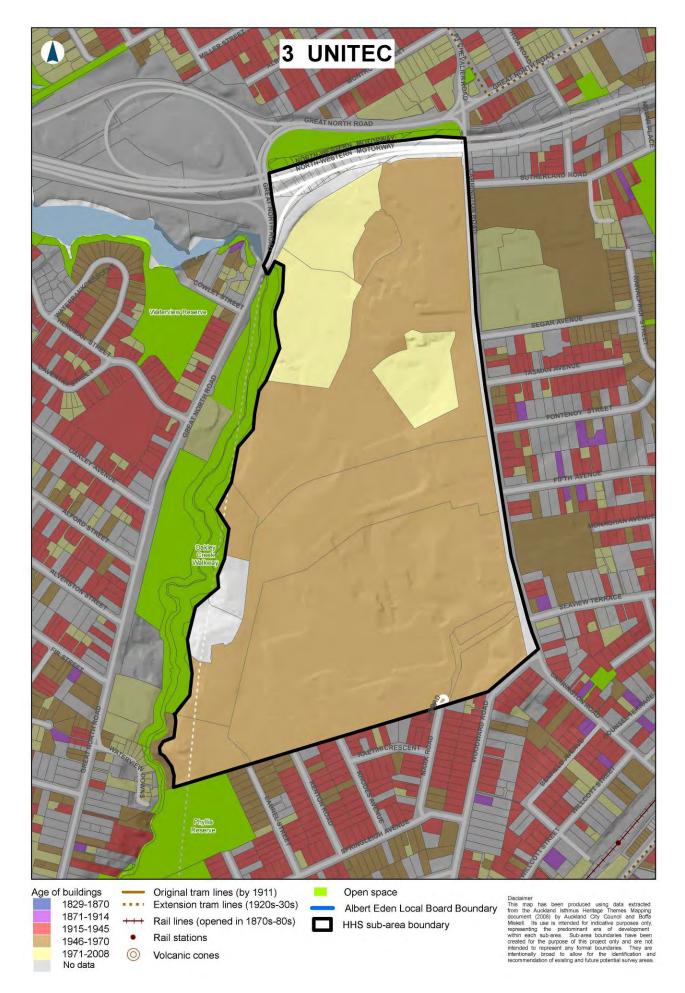

historical background and strategic heritage outcomes for Waterview, and offer a good basis upon which to support a more detailed Level 3 heritage survey.



Villa (c.1890s), Fir Street, one of the only nineteenth century dwellings remaining on its original site



English Cottage style house (c. 1925), Fairlands Avenue



A collection of single and two-storey state houses (c.1940-50s), Herdman Street

<sup>&</sup>lt;sup>5</sup> The *Waterview Heritage Character Study* (2007) was written by J. Dragicevich and provides a comprehensive history of the area.

<sup>&</sup>lt;sup>6</sup> The *Waterview Precinct Plan* (April 2013) produced by Auckland Council is a document that provides a vision for the future of the area, with some focus on desired heritage outcomes and aspirational projects.



## 3 UNITEC

## Location

The sub-area of Unitec is situated between Waterview and Mount Albert and is bounded by the North-western motorway to the north, residential streets to the south, Carrington Road to the east and Oakley Creek to the west.

#### Settlement

The sub-area of Unitec comprises original allotments 30, 31, 32 and 33 and has long been utilised for institutional purposes. In 1863, the Auckland Provincial Government acquired allotment 30 for constructing a new mental hospital. The acquisition of allotments 31, 32 and 33 occurred sometime later. The Auckland Provincial Lunatic Asylum (later known by a variety of names<sup>7</sup>) opened in 1867 and was at that time considered the largest building in New Zealand. Built in the gothic-revival style, the imposing brick structu