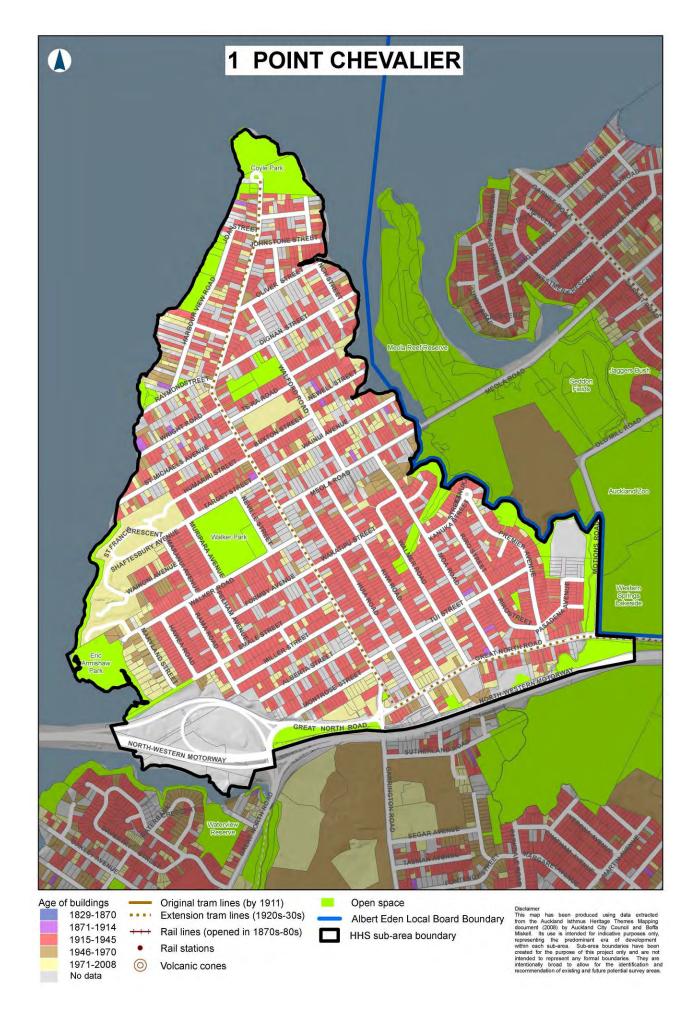

| CHI<br>Number | NZAA | Name                                                                                                               | Location                                       | Category                                                    | NZHPT<br>Register<br>Number | NZHPT<br>Registration<br>Type |
|---------------|------|--------------------------------------------------------------------------------------------------------------------|------------------------------------------------|-------------------------------------------------------------|-----------------------------|-------------------------------|
| 12766         |      | Rangimatarau                                                                                                       | Coyle Park   Point<br>Chevalier                | Sites and<br>places of<br>significance<br>to Mana<br>Whenua |                             |                               |
| 17144         |      | Te Tokaroa<br>headland  <br>Te AraWhaka<br>Peka<br>Peka a Raurangi  <br>Te<br>Ara Whaka Peka<br>Peka a<br>Raurangi | Pt Chevalier Road   Pt<br>Chevalier   Auckland | Sites and<br>places of<br>significance<br>to Mana<br>Whenua |                             |                               |