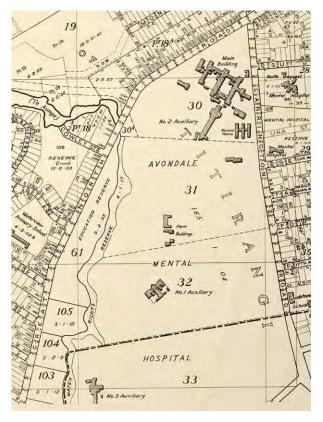

farm was designated as a site for a technical institute and a further was part leased to Mount Albert Grammar the following year. The hospital was dissolved in 1992 and the buildings sold to Carrington Polytechnic, now United Institute of Technology.

## Characteristics

Once characterised by its open, tree-lined farmlands and imposing buildings associated with the hospital, the sub-area of Unitec is now much more heavily developed. A number of late nineteenth and early twentieth century buildings remain interspersed among modern structures primarily dating from the second half of the twentieth century. Areas of formal landscaping, pockets of green open space and clusters of mature trees are the only vestiges of the area's rural landscape when occupied as a hospital and associated farm.



Hospital land and buildings in 1950 (allotments 30-33), Sheet 2B of a cadastral map of Auckland City, 1947-53 ('Sir George Grey Special Collections, Auckland Libraries, NZ Map 3500')



Looking south from the driveway showing the Auckland Mental Hospital, 1880s ('Sir George Grey Special Collections, Auckland Libraries, 589-44')



Park-like open space, Unitec

Whau Lunatic Asylum, Auckland Lunatic Asylum, Avondale Lunatic Asylum, Avondale Hospital, Auckland Mental Health Hospital, Oakley Hospital, Carrington Hospital

#### **Themes**

The sub-area of United is primarily associated with the themes of healthcare and education.

## Places of interest

- Former Number 1, 2 and 3 Auxiliary buildings (Unitec Buildings 48, 6 and 76), 1 Carrington Road
- Former Nurses' Home (United Buildings 8 a