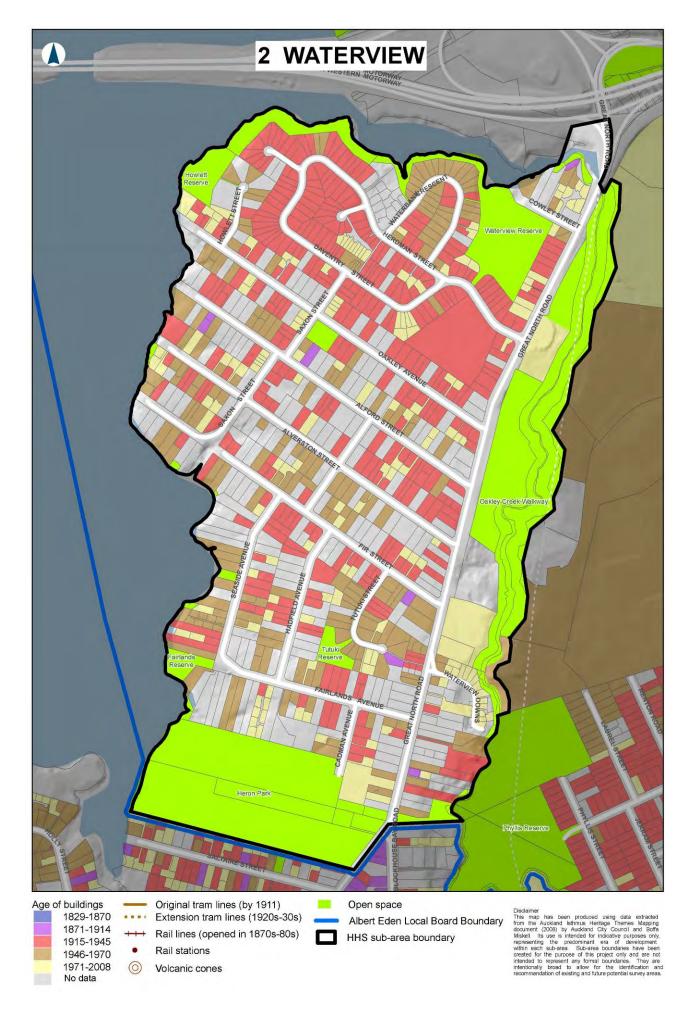

Survey Report.

The Point Chevalier sub-area is currently under-represented in terms of existing historic heritage places and areas, with only one scheduled place and no special character areas. This is likely to have contributed to the level of change experienced in certain parts of the area. It nevertheless represents an area with a strong community presence in support of recognising and protecting the area's heritage. Having been subject to a Level 2 heritage survey that resulted in the identification of potential historic heritage places and areas that warrant more detailed investigations, Point Chevalier is considered a prime sub-area for a Level 3 heritage survey.



Bungalows (1920s), Pelham Avenue



Bungalow (1920s), Walker Road



Spanish Mission property (1930s), Smale Street



## 2 WATERVIEW

## Location

Waterview is located along the western boundary of the Albert-Eden Local Board area, on the edge of the Waitemata Harbour inlet. The area is contained within the boundaries of the harbour to the north and west, Oakley Creek to the east and Heron Park to the south.

#### Settlement

Early subdivisions occurred in Waterview during the early 1860s, concentrated around present day Alverston Street and Fir Street and along the eastern side of Great North Road. The nineteenth century street grid pattern remains evident, running east-west from Great North Road to the harbour's edge. Early industrial enterprises included pottery and brick manufacturing, flour milling and tanning, located along the water's edge. By 1883, the first Church was established. Improved infr