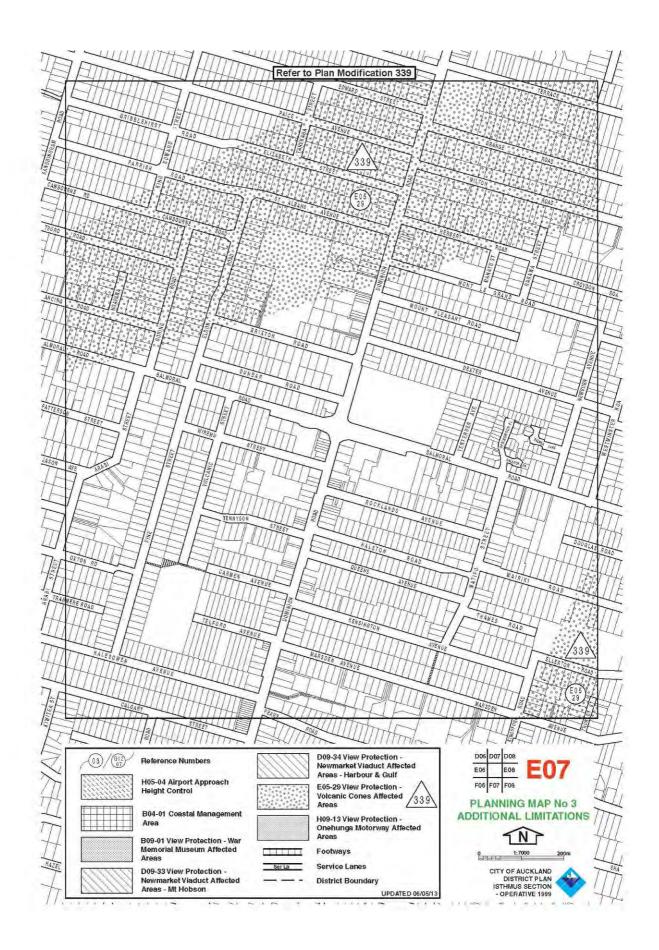

| Council plan record reference B/1924/658       |
| 1926             | Construction of Cheapside Buildings                                                                                                                                                       | Date on building façade.                       |
| 5 February 1960  | Disposal of Cheapside Buildings by syndicate members at that time.                                                                                                                        | NA 1145/20                                     |



1940 Aerial (Auckland Council)

# **Appendix 2 Supplementary research**Auckland Council District Plan (Isthmus section) - Zoning































## **Appendix 3 Certificate of title**

| 2