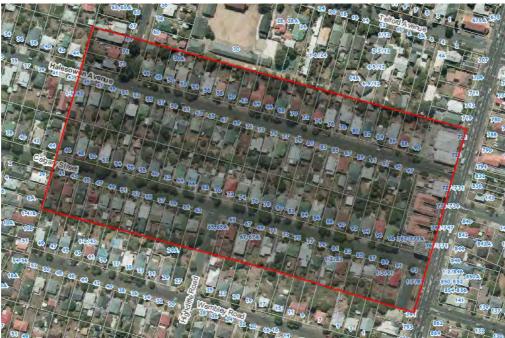

witea Street.

The lots facing Dominion Road have a similar depth but approximately half the width of those facing the side streets. These lots are scaled for the construction of individual shops or clusters of shops, with rear access provided by a service lane. Three of these lots were developed by the Victoria Estate Syndicate as a two storey building traversing the three lots end north of Calgary Street, to a design by Arthur Sinclair O'Connor, and named 'Cheapside', and another three on the north-eastern corner of the block in a near mirror image of the overall design, using different detailing. The name 'Cheapside' was used again.

<sup>&</sup>lt;sup>3</sup> Council plan record reference B/1924/658

<sup>&</sup>lt;sup>4</sup> Certificate of Title 384/60

### 5.0 Physical description



Figure 2: Area boundary

The development on the Devon Estate is in many ways similar to the surrounding context on the western side of Dominion Road. The Cheapside Buildings Figure 2) are local landmarks in their own right and as a pair. These buildings are stylistically distinctive in the context of Dominion Road as very exuberant (to the point of being almost fanciful) in their design approach, in contrast to some of the more sober examples in free classical or stripped classical idiom. The fine grain of development that would normally have been expected for the narrow lots facing Dominion Road is less apparent in the surrounding Post-War buildings fronting Dominion Road.

Deriving largely from the second half of the 1920s, the residential development on the Devon Estate followed the s