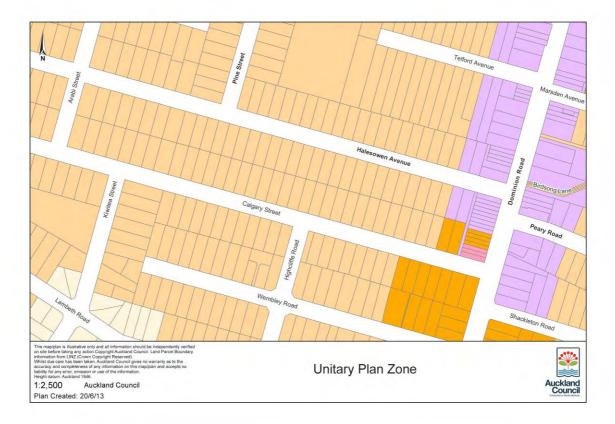

# NEW CONVENT BUILDING SISTERS OF ST. JOSEPH. FOUNDATION STONE LAID. CEREMONY BY BISHOP CLEAR:

The ceremony of laying the foundation stone of the new convent of the Sisters of St. Joseph, in Telford Avenue, off Dominion Road, in the parish of the Good Shepherd, was performed yesterday afternoon by Bishop Cleary, assisted by Bishop Liston. Despite the dull weather, there was a large gathering. It is expected that the convent, which will cost about £3000, will be completed by next April.

# ST. JOSEPH'S CONVENT. OPENING AND BLESSING. GOOD WORK OF THE ORDER. ADDRESS BY BISHOP LISTON

The new St. Joseph's Convent, in the pairsh of the Good Shepherd, situated in Telford Avenue, off Dominion Road, the foundation stone of which was laid on November 11, 1923, was formally spened and blessed yesterday afternoon by Bishop J. M. Liston, Roman Catholic Coadjutor Bishop of Auckland.