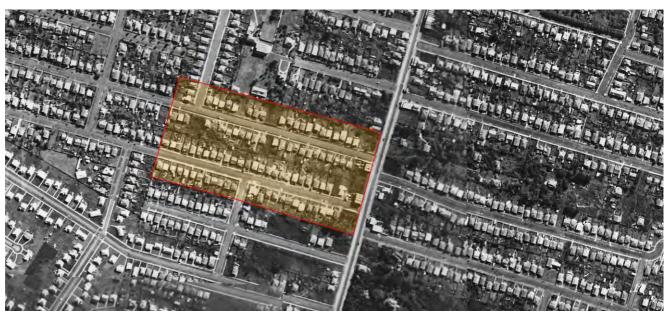

/60                    |
| 30 June 1924     | Application to Mount Eden Borough Council for Building Permit                                                                                                                             | Council plan record reference B/1924/658       |
| 1926             | Construction of Cheapside Buildings                                                                                                                                                       | Date on building façade.                       |
| 5 February 1960  | Disposal of Cheapside Buildings by syndicate members at that time.                                                                                                                        | NA 1145/20                                     |



1940 Aerial (Auckland Council)

# **Appendix 2 Supplementary research**Auckland Council District Plan (Isthmus section) - Zoning































## **Appendix 3 Certificate of title**

| 2