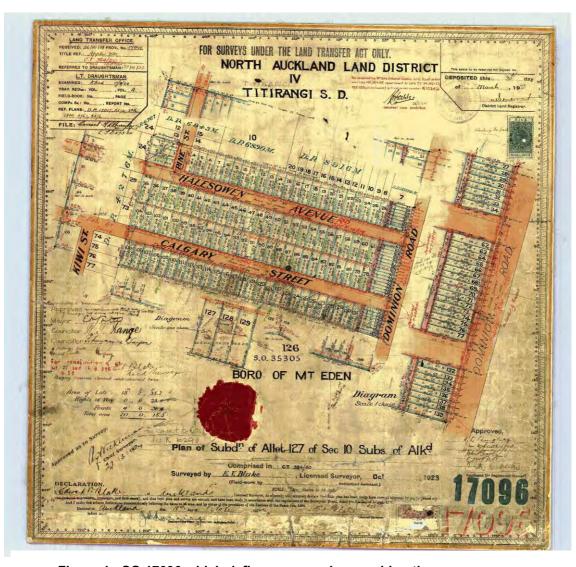

| Included in Pre-1944 control in draft Unitary Plan consultation document at time of assessment.                    |
| NZHPT registration details                     | No registrations                                                                                                   |
| Pre-1900 site<br>(HPA Section 2a(i)<br>and 2b) | Unknown                                                                                                            |
| CHI reference                                  | No reference.                                                                                                      |
| NZAA site record number                        | No NZAA number                                                                                                     |



Figure 1: SO 17096 which defines area under consideration.

#### 3.0 Constraints

The area has been physically studied and recorded from the footpath. Individual properties have not been entered. There has been no archaeological assessment or assessment of the significance of the place to Tangata whenua.

The assessment is based primarily on historical information that the Council has obtained as part of the Balmoral component of the assessment of the Eden-Albert area. Historic research has been limited by the time constraints of the project.

## 4.0 Historical summary

From north to south, Dominion Road reflects the progressive suburban development which occurred between the late 19<sup>th</sup> Century (typically seen at the city end) and the Post-War period at the southern end. Just b