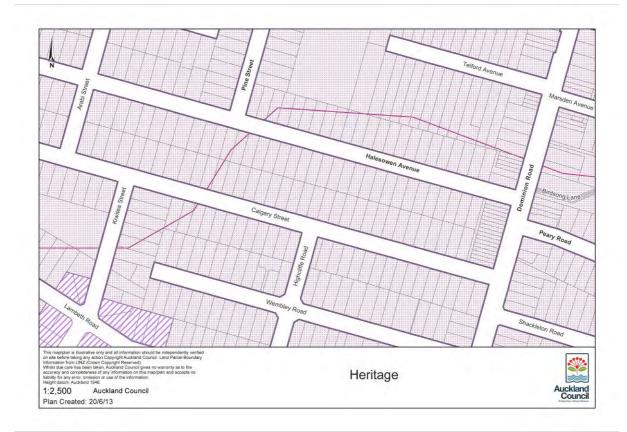

# NEW CONVENT BUILDING SISTERS OF ST. JOSEPH. FOUNDATION STONE LAID. CEREMONY BY BISHOP CLEAR:

The ceremony of laying the foundation stone of the new convent of the Sisters of St. Joseph, in Telford Avenue, off Dominion Road, in the parish of the Good Shepherd, was performed yesterday afternoon by Bishop Cleary, assisted by Bishop Liston. Despite the dull weather, there was a large gathering. It is expected that the convent, which will cost about £3000, will be completed by next April.

# ST. JOSEPH'S CONVENT. OPENING AND BLESSING. GOOD WORK OF THE ORDER. ADDRESS BY BISHOP LISTON

The new St. Joseph's Convent, in the pairsh of the Good Shepherd, situated in Telford Avenue, off Dominion Road, the foundation stone of which was laid on November 11, 1923, was formally spened and blessed yesterday afternoon by Bishop J. M. Liston, Roman Catholic Coadjutor Bishop of Auckland.