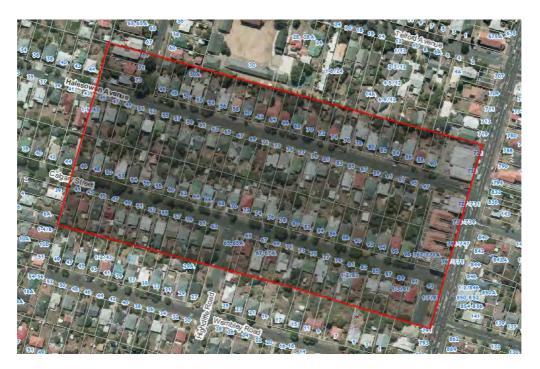

onstrate development patterns of the Inter-War era is of particular value, render the former Devon Estate a place of considerable local significance.

### 8.0 Extent of the place for scheduling

In accordance with the assessment undertaken above it is recommended that the entire area originally developed as the Devon Estate is identified as a Historic Heritage Area. This is shown on the original survey plan SO 17096 in

Figure 1, and corresponds with the area outlined in Figure 2 (Section 4.0 Physical Description above and the recommendation below).

#### 9.0 Recommendations

It is recommended that the area originally developed as the Devon Estate (as shown in Figure 2 above and copied below) is identified as a Category B Historic Heritage Area, based on its considerable heritage values.



## 10.0 Table of Historic Heritage Values

| Significance Criteria (A-H) | Value (Little, Moderate, Considerable, Exceptional) | Context (Local, Regional, National) |
|-----------------------------|-----------------------------------------------------|-------------------------------------|
| A- Historical               | Considerable                                        | Local                               |
| B- Social                   | Moderate                                            | Local                               |
| C- Tangata Whenua           | Not assessed                                        |                                     |
| D- Knowledge                | Moderate                                            | Local                               |
| E- Techno