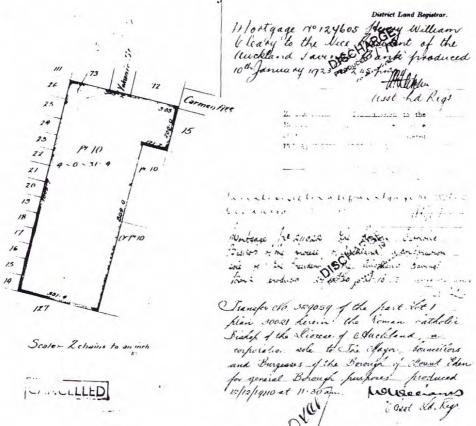

#### **DP 8916**

Mensfor no of & Hol flax 7 1578. The within mamed Edward albert imposite is died on the 31st day of January 1896 and Probate of his Will was granted to Harry Sliften Benson of Yorth Sydny in the Colony of Your South Wales Ship agent and Edward: albin ampulet of Wentworth in the bolony of New Sear Wales Bivil Engineer by The Bufereme Bown of New South Wales on the 28th day of Jebruary 1896 and was recaled by the Esth telphine Court of New Zatand on the 17th day of april 1896. Entered the 1th august 1896 at 2.30 fem. Transfer Nº 61208 aleseander edia Mary baky and Just of part as levante [dww.Bamfnd paroduled: Diet Landlege Sistrict Rama Registrar produced Att August 1896 at 2 32 km equal stares at 3.10 pm No 182 de 155 ax 1- 2 ... Eaw willauffan - Thinny "10" 181 456 N. ev s 263 abounds