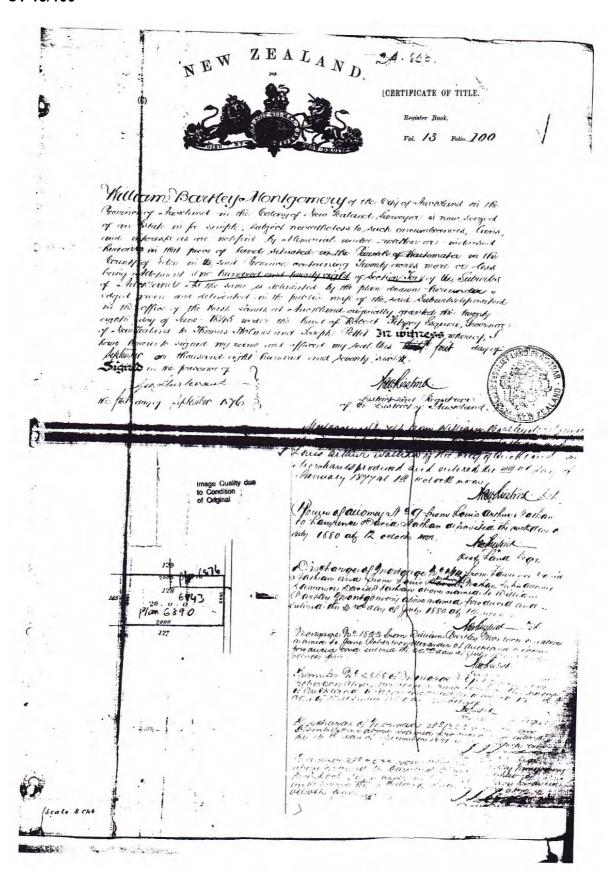

the order in South Australia. Father Goring, recently appointed to Mount Albert, extended his congratulations to the parish.

At the conclusion of the procession the

visitors were conducted over the new buildings.

This article has been automatically dipped from the New Zealand Herald, organised into a single column, then optimised for display on your computer screen. As a result, it may not look exactly as it did on the original page. The article can be seen in its original form the page view.

This newspaper was digitised in partnership with Auckland Libraries and APN.



newzealand.govt.nz

http://paperspast.natlib.govt.nz/cgi-bin/paperspast?a=d&cl=search&d=NZH19240414... 19/06/2013

# **APPENDIX 3:**

# **Certificates of Title and Deposit Plans**

**DP 6890** 



#### **DP 8916**





Mensfor no of & Hol flax 7 1578. The within mamed Edward albert imposite is died on the 31st day of January 1896 and Probate of his Will was granted to Harry Sliften Benson of Yorth Sydny in the Colony of Your South Wales Ship agent and Edward: albin ampulet of Wentworth in the bolony of New Sear Wales Bivil Engineer by The Bufereme Bown of New South Wales on the 28th day of Jebruary 1896 and was recaled by the Esth telphine Court of New Zatand on the 17th day of april 1896. Entered the 1th august 1896 at 2.30 fem. Transfer Nº 61208 aleseander edia Mary baky and Just of part as levante [dww.Bamfnd paroduled: Diet Landlege Sistrict Rama Registrar produced Att August 1896 at 2 32 km equal stares at 3.10 pm No 182 de 155 ax 1- 2 ... Eaw willauffan - Thinny "10" 181 456 N. ev s 263 abounds