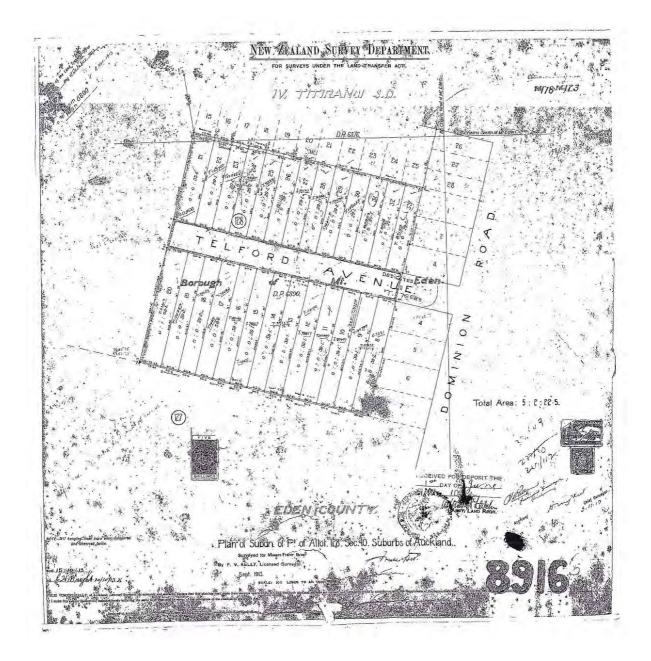

#### **DP 8916**

Mensfor no of & Hol flax 7 1578. The within mamed Edward albert imposite is died on the 31st day of January 1896 and Probate of his Will was granted to Harry Sliften Benson of Yorth Sydny in the Colony of Your South Wales Ship agent and Edward: albin ampulet of Wentworth in the bolony of New Sear Wales Bivil Engineer by The Bufereme Bown of New South Wales on the 28th day of Jebruary 1896 and was recaled by the Esth telphine Court of New Zatand on the 17th day of april 1896. Entered the 1th august 1896 at 2.30 fem. Transfer Nº 61208 aleseander edia Mary baky and Just of part as levante [dww.Bamfnd paroduled: Diet Landlege Sistrict Rama Registrar produced Att August 1896 at 2 32 km equal stares at 3.10 pm No 182 de 155 ax 1- 2 ... Eaw willauffan - Thinny "10" 181 456 N. ev s 263 abounds