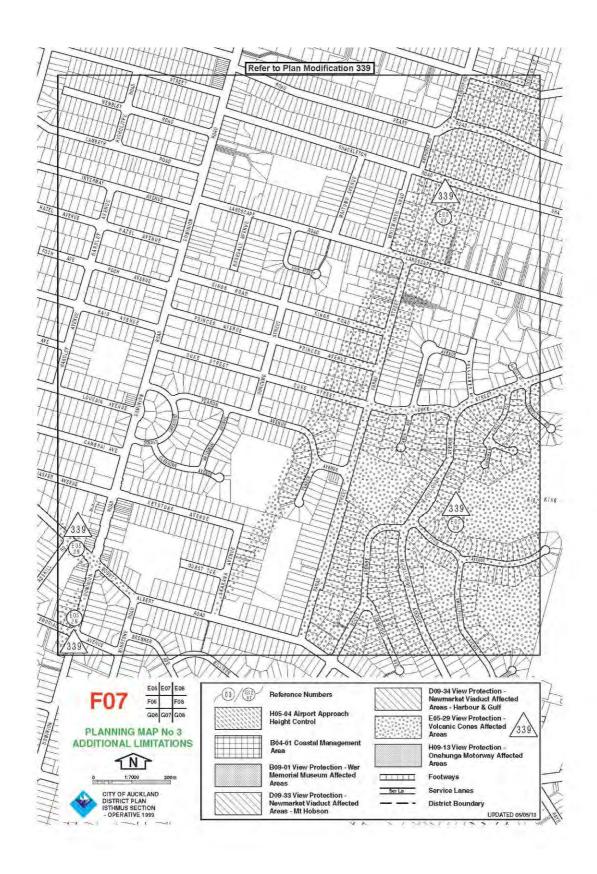

| Council plan record reference B/1924/658       |
| 1926             | Construction of Cheapside Buildings                                                                                                                                                       | Date on building façade.                       |
| 5 February 1960  | Disposal of Cheapside Buildings by syndicate members at that time.                                                                                                                        | NA 1145/20                                     |



1940 Aerial (Auckland Council)

# **Appendix 2 Supplementary research**Auckland Council District Plan (Isthmus section) - Zoning































## **Appendix 3 Certificate of title**

| 2