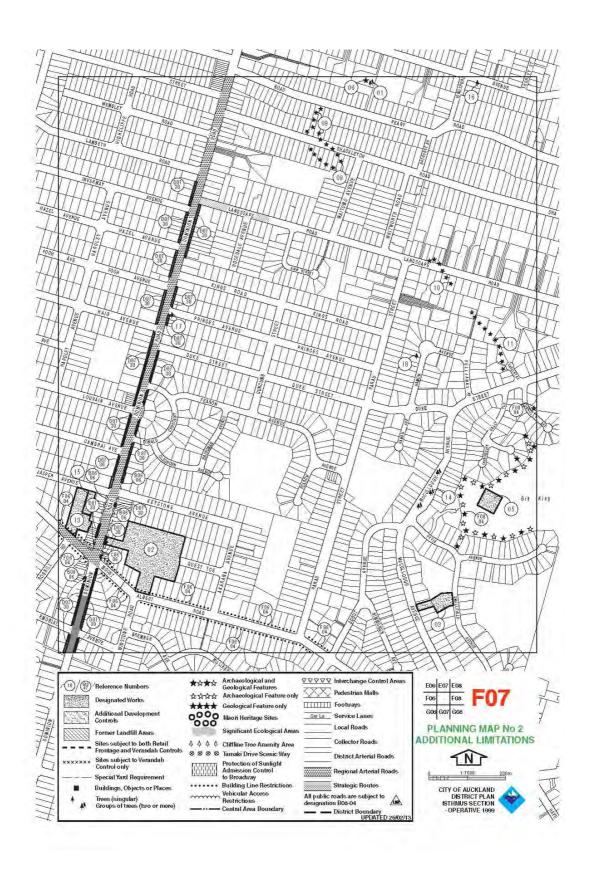

| Council plan record reference B/1924/658       |
| 1926             | Construction of Cheapside Buildings                                                                                                                                                       | Date on building façade.                       |
| 5 February 1960  | Disposal of Cheapside Buildings by syndicate members at that time.                                                                                                                        | NA 1145/20                                     |



1940 Aerial (Auckland Council)

# **Appendix 2 Supplementary research**Auckland Council District Plan (Isthmus section) - Zoning































## **Appendix 3 Certificate of title**

| 2