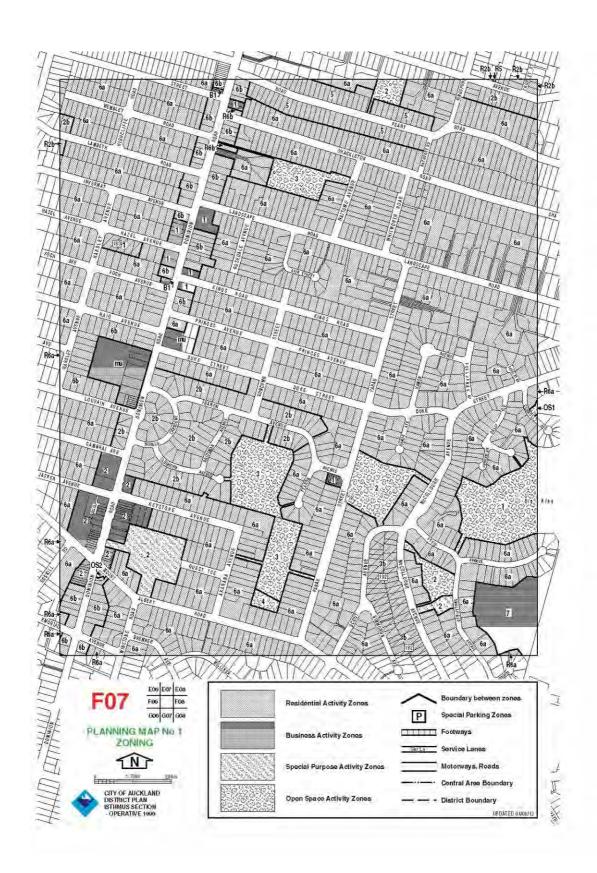

| Council plan record reference B/1924/658       |
| 1926             | Construction of Cheapside Buildings                                                                                                                                                       | Date on building façade.                       |
| 5 February 1960  | Disposal of Cheapside Buildings by syndicate members at that time.                                                                                                                        | NA 1145/20                                     |



1940 Aerial (Auckland Council)

# **Appendix 2 Supplementary research**Auckland Council District Plan (Isthmus section) - Zoning































## **Appendix 3 Certificate of title**

| 2