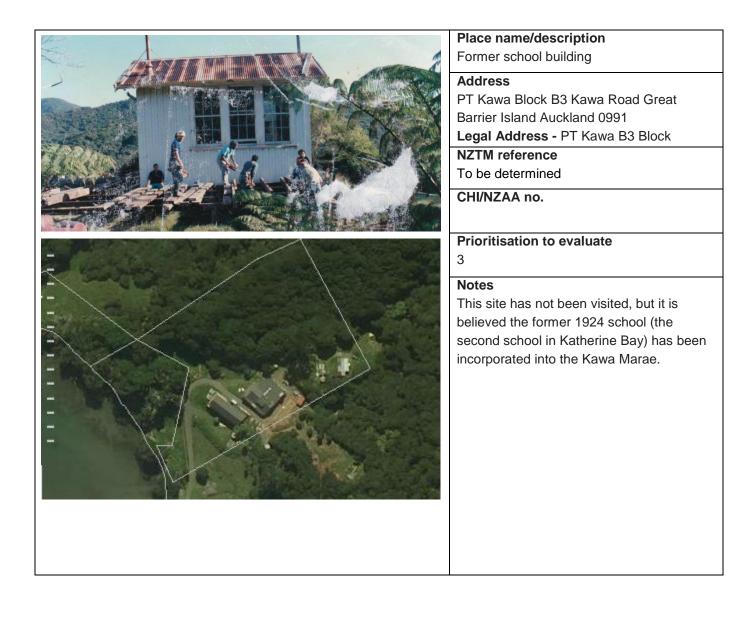

cation. The publication, information, and data contained within it are provided on an "as is" basis.

Cover image: Former school house (Auckland Council 2018).

**Study List -** This list may not identify all historic structures on Aotea – Great Barrier Island and in some cases the properties are identified only by an aerial due to time on the island and resource constraints.

Katherine Bay - Motairehe

# Place name/description Villa and modified bungalow? -Address PT Motairehe Road Motairehe Road Great Barrier Island 0991 Legal description - PT MO 1 NZTM reference NZTM > Easting: 1813759.48, Northing: 6000343.31 CHI/NZAA no. Prioritisation to evaluate 3 Notes Possibly both houses brought on to island. No record of built heritage in CHI only house sites. INDR

#### Katherine Bay - Kawa





#### Nagle Cove



Place name/description House

# Address

Lot 5 DP 75765 Nagle Cove Great Barrier Island Auckland 0991

Legal Address - Lot 5 DP 75765

# NZTM reference

NZTM > Easting: 1808789.38, Northing: 5998122.51

CHI/NZAA no.

#### Prioritisation to evaluate

# Notes

3

This site has not been visited but has been detected via an aerial. It appears to be a square fronted villa or cottage with a verandah. It is unknown who owned it but it is close to the area where John and Susan Moor lived.



Former Moor woolshed

Address To be determined Legal Address -

NZTM reference To be determined

CHI/NZAA no. 12275

Prioritisation to evaluate

#### Notes

This site has not been visited. It is the site of the former homestead of John and Susan Moor. It is believed the house was destroyed