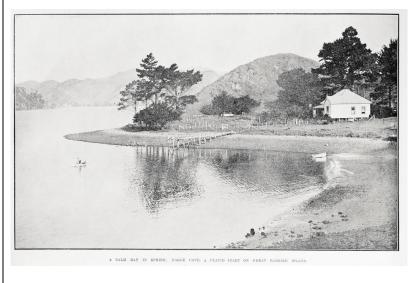

This is the site of John Gillies shipyard which operated between 1841 1nd 1848. Gillies built the largest sailing vessel to be constructed in New Zealand, the *Stirlingshire* around 1843. He also built the *Rory O'More* in 1841.

#### Port Fitzroy

c1910 Auckland Museum