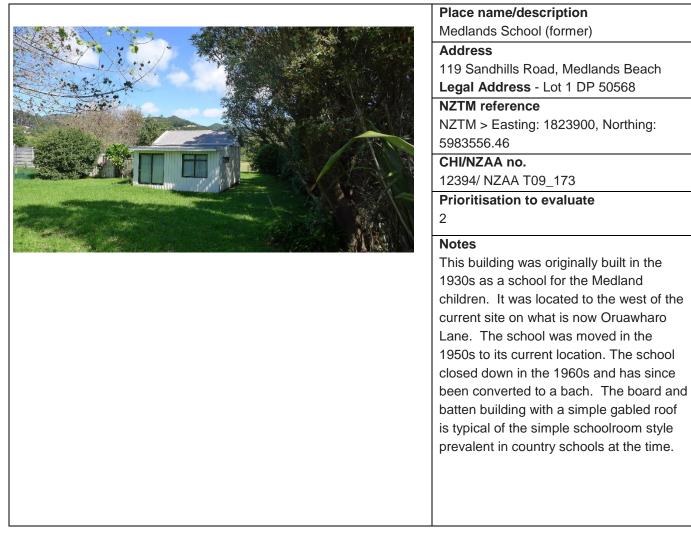

he 1980s.

# Kaitoke

| Place name/description                   |
|------------------------------------------|
| Tom Blackwell's Honey House (former)     |
| Address                                  |
| Sugarloaf Road                           |
| NZTM reference                           |
| NZTM > Easting: 1823507.55, Northing:    |
| 5984719.6                                |
| CHI/NZAA no.                             |
|                                          |
| Prioritisation to evaluate               |
| 3                                        |
| Notes                                    |
| Formerly Tom Blackwell's honey shed,     |
| this building was extended to become the |
| home of his son Walter Blackwell.        |
|                                          |

# Medlands



|                                                                                                                 | Place name/description                             |
|-----------------------------------------------------------------------------------------------------------------|----------------------------------------------------|
|                                                                                                                 | Medlands woolshed/sawmill                          |
|                                                                                                                 | Address                                            |
|                                                                                                                 | 55 San