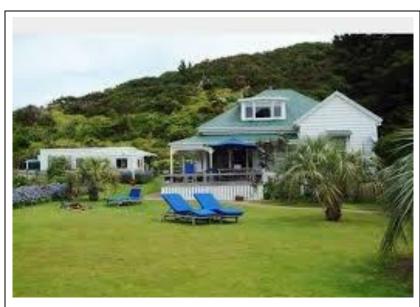

# Glenfern Address

20 Glenfern Road Great Barrier Island Auckland 0991 Legal Address - Lot 2 DP 13669, Lot 1

DP 58372

#### Notes

1

Edward and Annie Paddison's eldest son Joseph married Alice Paultridge in 1900 and built Glenfern on the land owned by the Paddisons, facing Port Fitzroy. Glenfern was used as a boarding house in the summer. Joe Paddison was involved in building the kauri dams on the island for the logging business. Alice worked as a teacher at Okiwi School in 1912 for the year it was open, schooling her three children there. Joseph Paddison died in 1933.