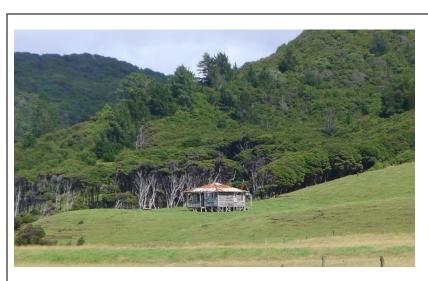

# Notes

3

This site has not been visited but has been detected via an aerial. It appears to be a square fronted villa or cottage with a verandah. It is unknown who owned it but it is close to the area where John and Susan Moor lived.