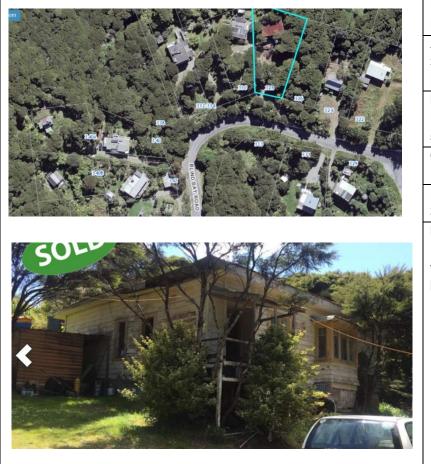

rts an old shed behind the house built |



Place name/description Menzies House/ Former KTC house.

Address 219 Aotea Road Awana Bay Legal Address - PT ALLOT 186 Parish AOTEA, Lot 1 DP 317132

NZTM reference NZTM > Easting: 1822206.33, Northing:

5990184.04 9 CHI/NZAA no.

13502

Prioritisation to evaluate

2

## Notes

This house was, reportedly, a KTC mill house at Whangaparapara and is believed to have been relocated around 1924 by barge to the eastern side of the island. It became the home of Mr and Mrs Menzies prior to being re-relocated to the Curreen property. The Menzies arrived in Awana in 1911 to farm on the Barrier after trying the Waikato region. They lived in their barn for years before they acquired this house. The house is a transitional bungalow style.

# Blind Bay/Okupu



 Place name/description

 Bungalow

 Address

 328 Blind Bay Road, Okupu

 Legal Address - Lot 5 DP 51508

 NZTM reference

 NZTM > Easting: 1819005.86, Northing:

 5984882.12

 CHI/NZAA no.

 Prioritisation to evaluate

 3

 Notes

 1930s? Bungalow style bach or 50s bach

 with bungalow joinery from another

 house?

|                                                                                                                | Place name/description                |
|----------------------------------------------------------------------------------------------------------------|---------------------------------------|
|                                                                                                                | Blind Bay Road Stone Bridges          |
| The second