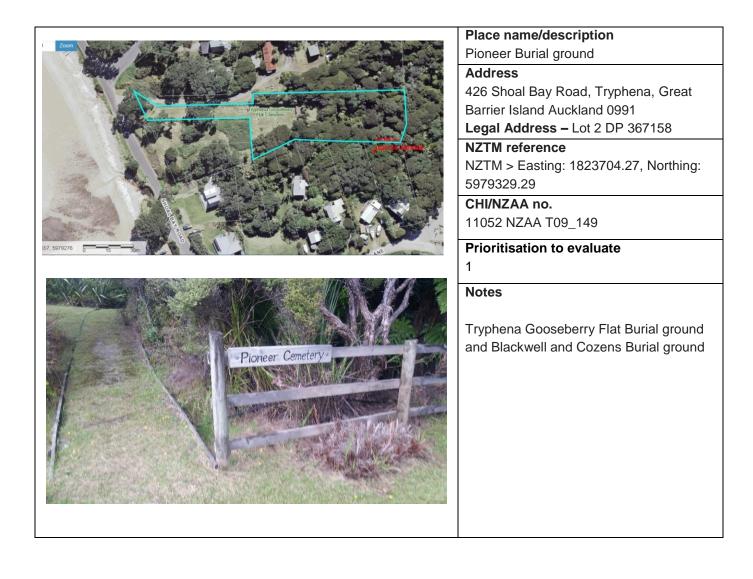

|
| Place name/descriptionStone walls and sea wallsAddressAll over the islandNZTM referenceVariousCHI/NZAA no.                                                                                                                                                                                                                                      |
| Prioritisation to evaluate<br>2<br>Notes<br>There are several dry stone walls, and a<br>good deal of the coastal area is enhanced by<br>stone sea walls, some built during the<br>depression. These are an important feature<br>of the island's history. The sea walls are<br>associated with the early road building<br>around the west coast. |



| Place name/descriptionErnie Osborne's Honey shedAddress264 Shoal Bay RoadLegal Address - Lot 1 DP 49533NZTM referenceNZTM > Easting: 1824183.61, Northing:5978416CHI/NZAA no.13516 NZAA T09_229Prioritisation to evaluate2                                                           |
|--------------------------------------------------------------------------------------------------------------------------------------------------------------------------------------------------------------------------------------------------------------------------------------|
| Notes<br>Ernie Osborne's Honey Shed. On Dr<br>Derek Bell's property. This building has<br>been relocated but is important as a<br>reminder of the early honey sheds used in<br>honey production on the island.<br>Place name/description