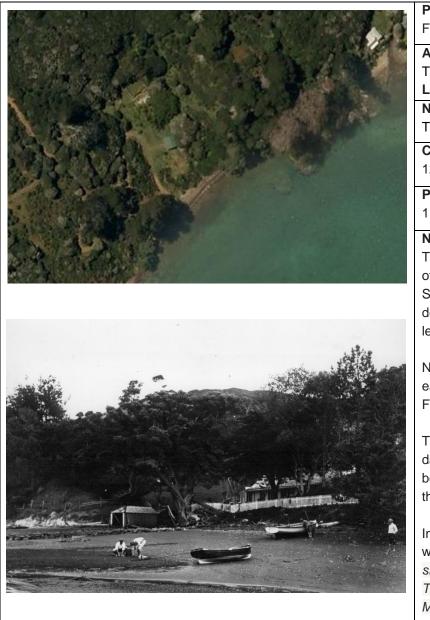

#### Nagle Cove

Place name/description House

# Address

Lot 5 DP 75765 Nagle Cove Great Barrier Island Auckland 0991

Legal Address - Lot 5 DP 75765

# Notes

3

This site has not been visited but has been detected via an aerial. It appears to be a square fronted villa or cottage with a verandah. It is unknown who owned it but it is close to the area where John and Susan Moor lived.