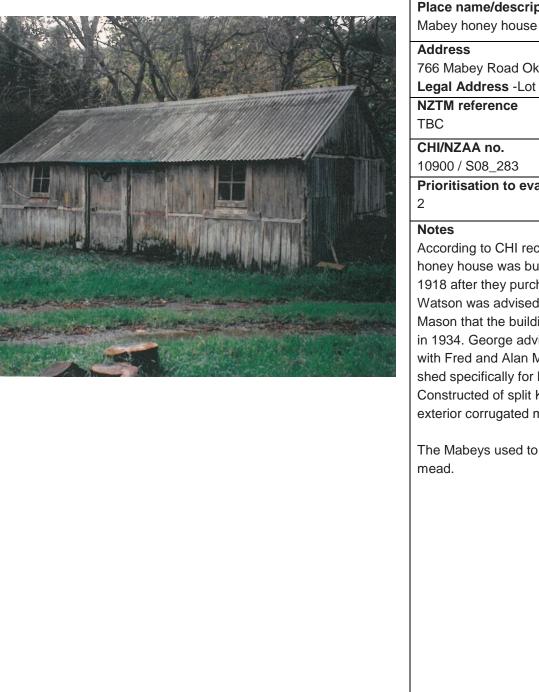

ress -Lot 3 DP 489290 NZTM reference TBC

CHI/NZAA no.

10900 / S08\_283

Prioritisation to evaluate

2

# Notes

The CHI records this place as being a home built by the Jensen family around 1912-1914 reportedly using some of the timber from the Edlington house which was destroyed by fire in 1912. It was originally a traditional square plan house but has since undergone many additions and alterations.

There are historic farm buildings on the property that are notable including the Mabeys shearing shed and the milking shed. David Watson says the milking shed still has the milking cups and pipes in place. There is also the Mabey honey house which is mentioned below. The historic photograph taken is dated 1907 and is believed to be the Edlington homestead and its associated farm buildings.



766 Mabey Road Okiwi Legal Address -Lot 3 DP 489290 NZTM reference

CHI/NZAA no.

10900 / S08\_283

Prioritisation to evaluate

According to CHI records,<sup>2</sup> the Mabey honey house was built by the Mabeys in 1918 after they purchased the farm. David Watson was advised by islander, George Mason that the building was constructed in 1934. George advised that he, along with Fred and Alan Mabey, built the honey shed specifically for honey extraction. Constructed of split Kauri boards, with an exterior corrugated metal chimney flue.

The Mabeys used to produce honey

<sup>&</sup>lt;sup>2</sup> CHI record 10901 reported in 1994

# Whangaparapara



701 Whangaparapara Road Legal Address - PT SEC 3 Parish

NZTM > Easting: 1815590.66, Northing:

Prioritisation to evaluate

Known as Alf's Ba