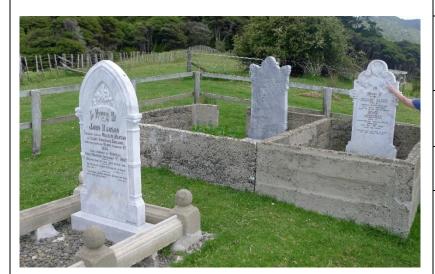

his small cottage was reportedly built for Bill Kilgour prior to WWI. It is believed to be the oldest bach

CHI reports this being built c1906 for the schoolmaster for the families of the Kauri Timber Mill. David Watson disputes this and we cannot find anything to

It is unclear if this building has been



Da Silva Bungalow

# Address

743 and 747 Whangaparapara Road, Whangaparapara

Legal Address - Lot 1 DP 92290

#### NZTM reference

NZTM > Easting: 1815526.66, Northing: 5986456.73

CHI/NZAA no. 11428/ NZAA S09\_149

Prioritisation to evaluate

# 3

# Notes

This bungalow used the recycled timber from the first church ever built on the island. This was the Catholic Church built for the families of the Kauri Timber Company.

Also reported there was a pigeon loft here.



# Harataonga





#### Place name/description

Harataonga Homestead and burial ground

# Address

270 Harataonga Road Great Barrier Island Auckland 0991 **Legal Address** - Lot 1 DP 85124, PT ALLOT 177 Parish AOTEA, PT ALLOT 3 Parish HARATAONGA, PT ALLOT 3 Parish HARATAONGA, ALLOT 1 Parish HARATAONGA, PT ALLOT 2 Parish HARATAONGA, PT ALLOT 2 Parish HARATAONGA, PT ALLOT 3 Parish HARATAONGA, PT ALLOT 3 Parish HARATAONGA

#### NZTM reference

NZTM > Easting: 1822898.51, Northing: 5994065.7

# CHI/NZAA no.

11049 / NZAA T08\_97 11046 / NZAA T08\_94

Prioritisation to evaluate

#### Notes

1

Built in 1906 by William and Sarah Alcock. Substantially altered in the 1920s and renovated in the 1980s.

There are several trees on the site of interest including phoenix palms, Norfolk Island pines, magnolia, flame tre