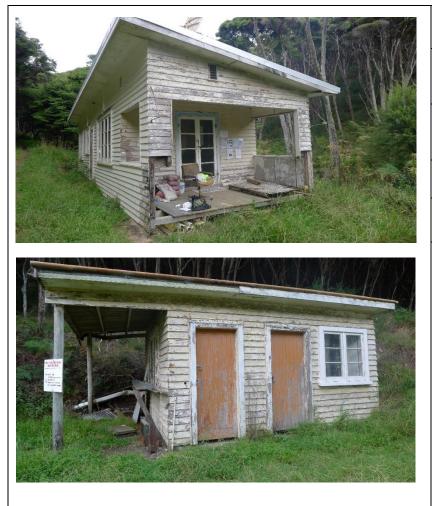

Cover image: Former school house (Auckland Council 2018).

**Study List -** This list may not identify all historic structures on Aotea – Great Barrier Island and in some cases the properties are identified only by an aerial due to time on the island and resource constraints.