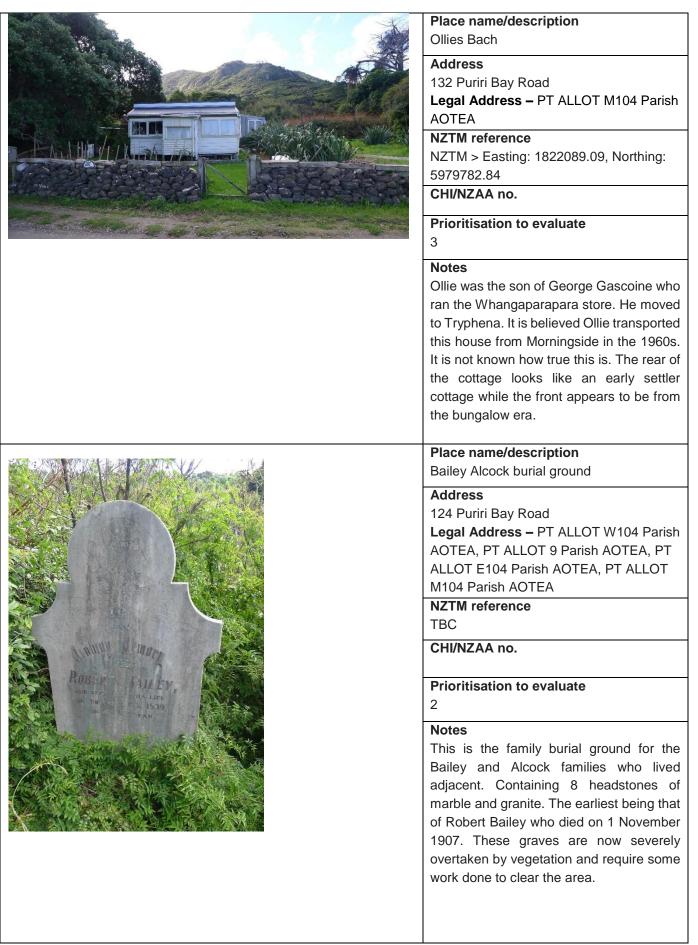

|                                            |



#### Place name/description Mitchener Homestead?

# Address

112 Mitchener Road Legal Address - ALLOT NW74 Parish AOTEA, ALLOT M76 Parish AOTEA, ALLOT SE76 Parish AOTEA

# NZTM reference

NZTM > Easting: 1824964, Northing: 5982254.

CHI/NZAA no.

# Prioritisation to evaluate

3

# Notes

This appears to be a square bungalow style house with farm buildings of an unknown date. With a driveway at the end of Mitchener Road it is believed to be the Mitchener family homestead and is still in the ownership of the Mitchener family.

# Tryphena





|  | Place name/description                                                                  |
|--|-----------------------------------------------------------------------------------------|
|  | First school house                                                                      |
|  | Address                                                                                 |
|  | 1 Medlands Road, Tryphena                                                               |
|  | Legal Address - ALLOT 248 Parish                                                        |
|  | AOTEA                                                                                   |
|  | NZTM reference                                                                          |
|  | NZTM > Easting: 1823243.79, North