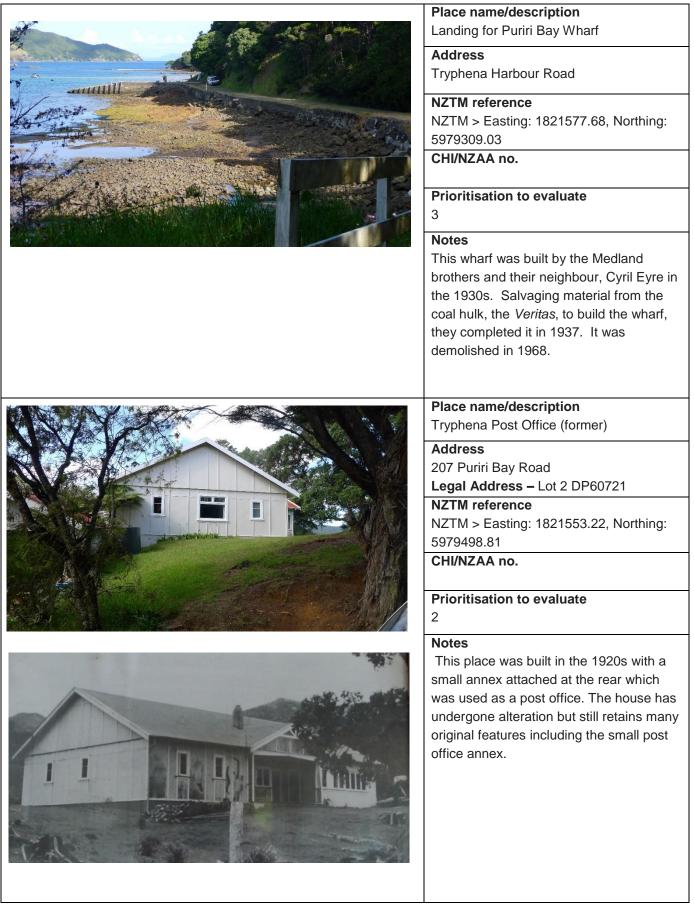

|                                            |



#### Place name/description Mitchener Homestead?

# Address

112 Mitchener Road Legal Address - ALLOT NW74 Parish AOTEA, ALLOT M76 Parish AOTEA, ALLOT SE76 Parish AOTEA

# NZTM reference

NZTM > Easting: 1824964, Northing: 5982254.

CHI/NZAA no.

# Prioritisation to evaluate

3

# Notes

This appears to be a square bungalow style house with farm buildings of an unknown date. With a driveway at the end of Mitchener Road it is believed to be the Mitchener family homestead and is still in the ownership of the Mitchener family.

# Tryphena





|  | Place name/description                                                                  |
|--|-----------------------------------------------------------------------------------------|
|  | First school house                                                                      |
|  | Address                                                                                 |
|  | 1 Medlands Road, Tryphena                                                               |
|  | Legal Address - ALLOT 248 Parish                                                        |
|  | AOTEA                                                                                   |
|  | NZTM reference                                                                          |
|  | NZTM > Easting: 1823243.79, Nor