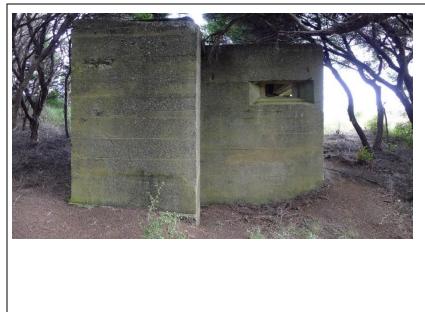

This is the site of John Gillies shipyard which operated between 1841 1nd 1848. Gillies built the largest sailing vessel to be constructed in New Zealand, the *Stirlingshire* around 1843. He also built the *Rory O'More* in 1841.