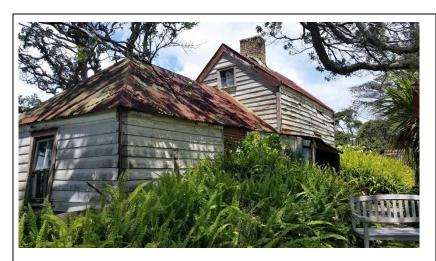

|
|  |                                                                                         |
|  | Prioritisation to evaluate                                                              |
|  | 3                                                                                       |
|  | Notes                                                                                   |
|  | Believed to have been relocated, this was                                               |
|  | Tom Blackwell's shearing shed.                                                          |
|  | · · · · · · · · · · · · · · · · · · ·                                                   |
|  |                                                                                         |



#### Place name/description Ox Park

#### Address

12 Medland Road

**Legal Address –** PT ALLOT 8 Parish AOTEA, PT ALLT N29 PARH AOTEA, Pt Lot 2 DP22720, Pt Lot 3 DP22720

## NZTM reference

NZTM > Easting: 1823357.29, Northing: 5979937.86

# CHI/NZAA no.

12398/12406 NZAA T09\_177 /T09\_185 Prioritisation to evaluate

## Notes

1

The Blackwell homestead is an extremely significant example of early colonial architecture and an important representative of the early history of the island. The interior is also significant as it has retained many original features. This has the potential of being scheduled as a Category A building. At present it requires a good deal of restoration work to conserve this important building.

| Place name/descriptionFormer home of Jonathan Blackwell. Now<br>t