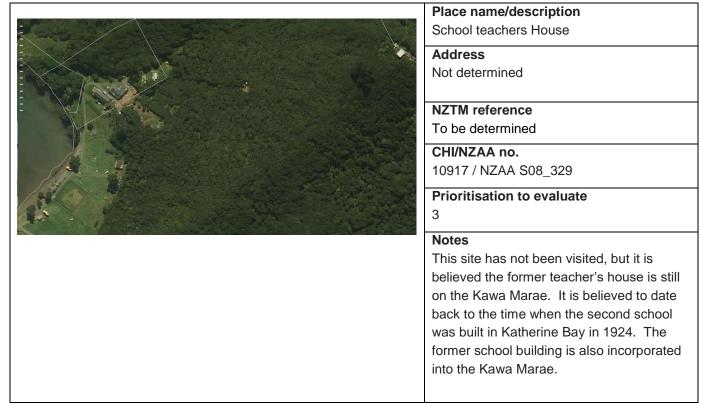

lication. The publication, information, and data contained within it are provided on an "as is" basis.

Cover image: Former school house (Auckland Council 2018).

**Study List -** This list may not identify all historic structures on Aotea – Great Barrier Island and in some cases the properties are identified only by an aerial due to time on the island and resource constraints.

Katherine Bay - Motairehe

# Place name/description Villa and modified bungalow? -Address PT Motairehe Road Motairehe Road Great Barrier Island 0991 Legal description - PT MO 1 NZTM reference NZTM > Easting: 1813759.48, Northing: 6000343.31 CHI/NZAA no. Prioritisation to evaluate 3 Notes Possibly both houses brought on to island. No record of built heritage in CHI only house sites. INDR

#### Katherine Bay - Kawa





#### Nagle Cove



Place name/description House

# Address

Lot 5 DP 75765 Nagle Cove Great Barrier Island Auckland 0991

Legal Address - Lot 5 DP 75765

# NZTM reference

NZTM > Easting: 1808789.38, Northing: 5998122.51

CHI/NZAA no.

#### Prioritisation to evaluate

# Notes

3

This site has not been visited but has been detected via an aerial. It appears to be a square fronted villa or cottage with a verandah. It is unknown who owned it but it is close to the area where John and Susan Moor lived.



Former Moor woolshed

Address To be determined Legal Address -

NZTM reference To be determined

CHI/NZAA no. 12275

Prioritisation to evaluate

#### Notes

This site has not been visited. It is the site of the former homestead of John and Susan Moor. It is believed the house was destroy