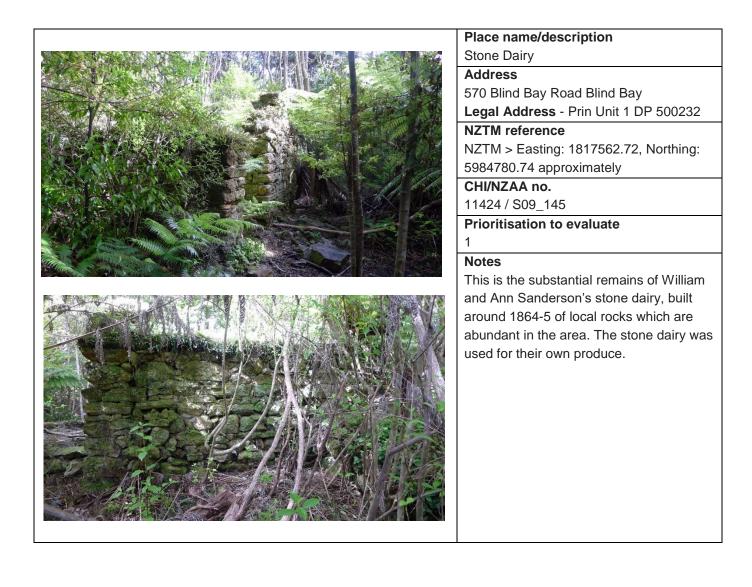

|
|                                                                                                                | These stone bridges were built in the |
|                                                                                                                | 1930s by locals possibly as part of a |
|                                                                                                                | depression labour scheme.             |
|                                                                                                                |                                       |
|                                                                                                                |                                       |





Sanderson Homestead (former)

Address 641 Blind Bay Road Blind Bay Lot 6 DP 68556

NZTM reference

NZTM > Easting: 1817592.52, Northing: 5984362.93

CHI/NZAA no.

11435

Prioritisation to evaluate

#### Notes

1

The property was purchased by the William Sanderson in 1880.<sup>3</sup> It appears he conveyed some of the property to his son Ben Sanderson in 1881.<sup>4</sup> It was around this property that brothers William and Ben Sanderson discovered silver and as a result initiated the mining industry on the Barrier. Reportedly the remains of the old silver mine are somewhere on this property.<sup>5</sup> Ben Sanderson became the local dentist.<sup>6</sup> When Ben Sanderson died in 1917, this property was conveyed to John Sanderson, known as Toby Sanderson. It was Toby Sanderson who