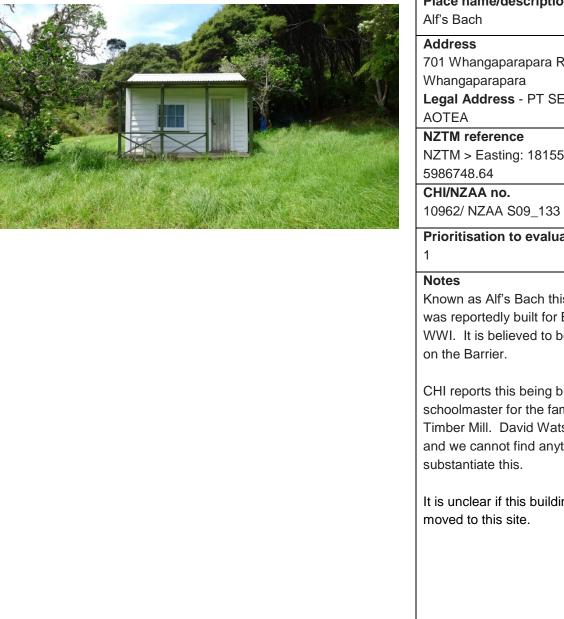

mentioned below. The historic photograph taken is dated 1907 and is believed to be the Edlington homestead and its associated farm buildings.



766 Mabey Road Okiwi Legal Address -Lot 3 DP 489290 NZTM reference

CHI/NZAA no.

10900 / S08\_283

Prioritisation to evaluate

According to CHI records,<sup>2</sup> the Mabey honey house was built by the Mabeys in 1918 after they purchased the farm. David Watson was advised by islander, George Mason that the building was constructed in 1934. George advised that he, along with Fred and Alan Mabey, built the honey shed specifically for honey extraction. Constructed of split Kauri boards, with an exterior corrugated metal chimney flue.

The Mabeys used to produce honey

<sup>&</sup>lt;sup>2</sup> CHI record 10901 reported in 1994

# Whangaparapara



701 Whangaparapara Road Legal Address - PT SEC 3 Parish

NZTM > Easting: 1815590.66, Northing:

Prioritisation to evaluate

Known as Alf's Bach this small cottage was reportedly built for Bill Kilgour prior to WWI. It is believed to be the oldest bach

CHI reports this being built c1906 for the schoolmaster for the families of the Kauri Timber Mill. David Watson disputes this and we cannot find anything to

It is unclear if this building has been



Da Silva Bungalow

# Address

743 and 747 Whangaparapara Road, Whangaparapara

Legal Address - Lot 1 DP 92290

#### NZTM reference

NZTM > Easting: 1815526.66, Northing: 5986456.73

CHI/NZAA no. 11428/ NZAA S09\_149

Prioritisation to evaluate

# 3

# Notes

This bungalow used the recycled timber from the first church ever built on the island