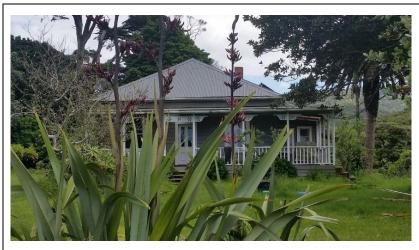

this small cottage was reportedly built for Bill Kilgour prior to WWI. It is believed to be the oldest bach

CHI reports this being built c1906 for the schoolmaster for the families of the Kauri Timber Mill. David Watson disputes this and we cannot find anything to

It is unclear if this building has been



Da Silva Bungalow

# Address

743 and 747 Whangaparapara Road, Whangaparapara

Legal Address - Lot 1 DP 92290

#### NZTM reference

NZTM > Easting: 1815526.66, Northing: 5986456.73

CHI/NZAA no. 11428/ NZAA S09\_149

Prioritisation to evaluate

# 3

# Notes

This bungalow used the recycled timber from the first church ever built on the island. This was the Catholic Church built for the families of the Kauri Timber Company.

Also reported there was a pigeon loft here.



# Harataonga





#### Place name/description

Harataonga Homestead and burial ground

# Address

270 Harataonga Road Great Barrier Island Auckland 0991 **Legal Address** - Lot 1 DP 85124, PT ALLOT 177 Parish AOTEA, PT ALLOT 3 Parish HARATAONGA, PT ALLOT 3 Parish HARATAONGA, ALLOT 1 Parish HARATAONGA, PT ALLOT 2 Parish HARATAONGA, PT ALLOT 2 Parish HARATAONGA, PT ALLOT 3 Parish HARATAONGA, PT ALLOT 3 Parish HARATAONGA

#### NZTM reference

NZTM > Easting: 1822898.51, Northing: 5994065.7

# CHI/NZAA no.

11049 / NZAA T08\_97 11046 / NZAA T08\_94

Prioritisation to evaluate

#### Notes

1

Built in 1906 by William and Sarah Alcock. Substantially altered in the 1920s and renovated in the 1980s.

There are several trees on the site of interest including phoenix palms, Norfolk Island pines, magnolia, flame t