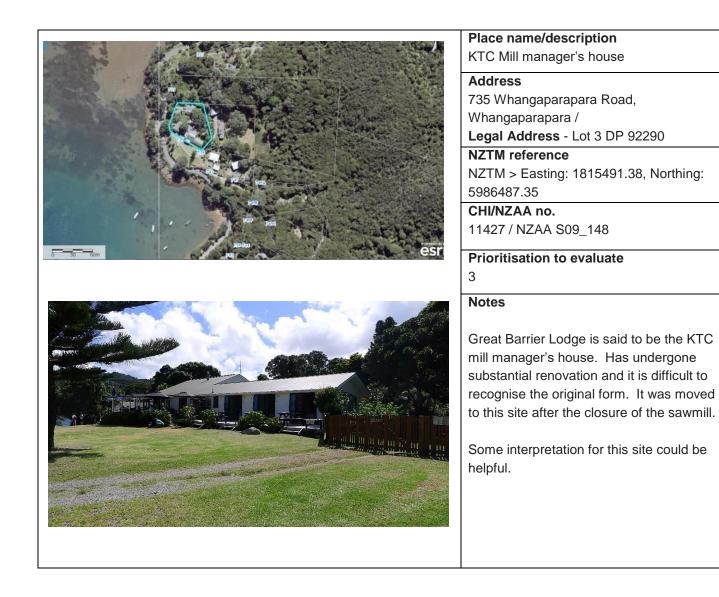

wn as Alf's Bach this small cottage was reportedly built for Bill Kilgour prior to WWI. It is believed to be the oldest bach

CHI reports this being built c1906 for the schoolmaster for the families of the Kauri Timber Mill. David Watson disputes this and we cannot find anything to

It is unclear if this building has been



Da Silva Bungalow

# Address

743 and 747 Whangaparapara Road, Whangaparapara

Legal Address - Lot 1 DP 92290

#### NZTM reference

NZTM > Easting: 1815526.66, Northing: 5986456.73

CHI/NZAA no. 11428/ NZAA S09\_149

Prioritisation to evaluate

# 3

# Notes

This bungalow used the recycled timber from the first church ever built on the island. This was the Catholic Church built for the families of the Kauri Timber Company.

Also reported there was a pigeon loft here.



# Harataonga





#### Place name/description

Harataonga Homestead and burial ground

# Address

270 Harataonga Road Great Barrier Island Auckland 0991 **Legal Address** - Lot 1 DP 85124, PT ALLOT 177 Parish AOTEA, PT ALLOT 3 Parish HARATAONGA, PT ALLOT 3 Parish HARATAONGA, ALLOT 1 Parish HARATAONGA, PT ALLOT 2 Parish HARATAONGA, PT ALLOT 2 Parish HARATAONGA, PT ALLOT 3 Parish HARATAONGA, PT ALLOT 3 Parish HARATAONGA

#### NZTM reference

NZTM > Easting: 1822898.51, Northing: 5994065.7

# CHI/NZAA no.

11049 / NZAA T08\_97 11046 / NZAA T08\_94

Prioritisation to evaluate

#### Notes

1

Built in 1906 by William and Sarah Alcock. Substantially altered in the 1920s and renovated in the 1980s.

There are several trees on the site of interest including phoenix palms, Norfolk Island pines, m