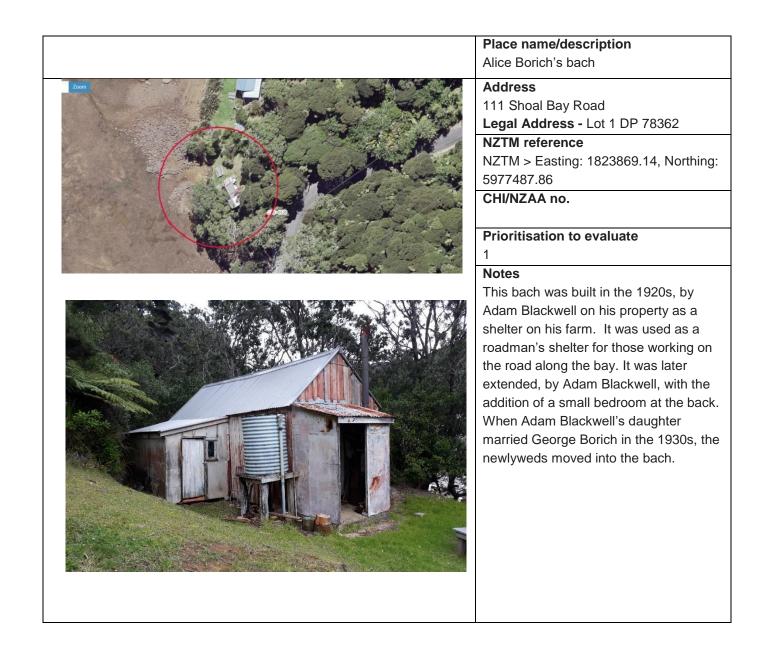

<br>Derek Bell's property. This building has<br>been relocated but is important as a<br>reminder of the early honey sheds used in<br>honey production on the island.<br>Place name/description                                             |
| Les Todd's Bungalow<br>Address<br>264 Shoal Bay Road, Lot 1 DP 49533<br>NZTM reference<br>NZTM > Easting: 1824160.6, Northing:<br>5978390.98<br>CHI/NZAA no.<br>13516 NZAA T09_229                                                                                                   |
| Prioritisation to evaluate<br>2<br>Notes<br>This house was built by Les Todd's father<br>in 1929. It is reportedly built of timber<br>from the Whangaparapara mill when it<br>was demolished in 1922.<br>The house has undergone alterations, but<br>the original form still exists. |



| <image/> | Place name/descriptionAlice Borich's LaundryAddress111 Shoal Bay RoadLegal Address - Lot 1 DP 78362NZTM referenceNZTM > Easting: 1823869.14, Northing:<br>5977487.86CHI/NZAA no.Prioritisation to evaluate<br>3NotesThis is believed to be Alice Borich's<br>laundry. It should at the very least be<br>recorded as part of the history how Alice<br>lived on the island when she married. |
|----------|--------------------------------------------------------------------------------------------------------------------------------------------------------------------------------------------------------------------------------------------------------------------------------------------------------------------------------------------------------------------------------------------|
|