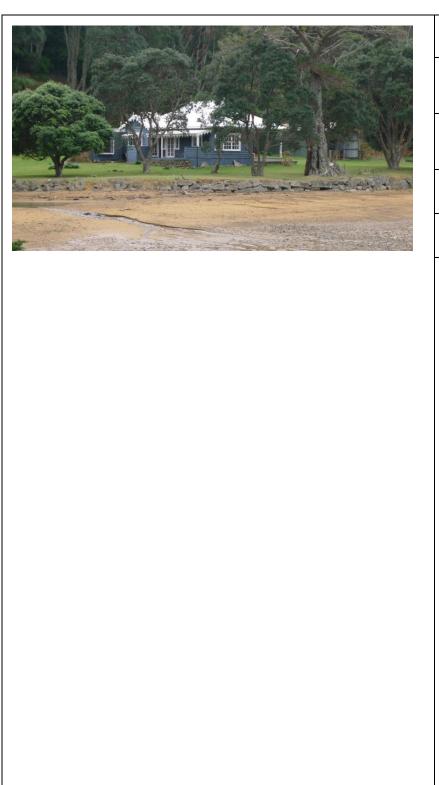

|
|                                                                                                                | These stone bridges were built in the |
|                                                                                                                | 1930s by locals possibly as part of a |
|                                                                                                                | depression labour scheme.             |
|                                                                                                                |                                       |
|                                                                                                                |                                       |





Sanderson Homestead (former)

Address 641 Blind Bay Road Blind Bay Lot 6 DP 68556

NZTM reference

NZTM > Easting: 1817592.52, Northing: 5984362.93

CHI/NZAA no.

11435

Prioritisation to evaluate

#### Notes

1

The property was purchased by the William Sanderson in 1880.<sup>3</sup> It appears he conveyed some of the property to his son Ben Sanderson in 1881.<sup>4</sup> It was around this property that brothers William and Ben Sanderson discovered silver and as a result initiated the mining industry on the Barrier. Reportedly the remains of the old silver mine are somewhere on this property.<sup>5</sup> Ben Sanderson became the local dentist.<sup>6</sup> When Ben Sanderson died in 1917, this property was conveyed to John Sanderson, known as Toby Sanderson. It was Toby Sanderson who li