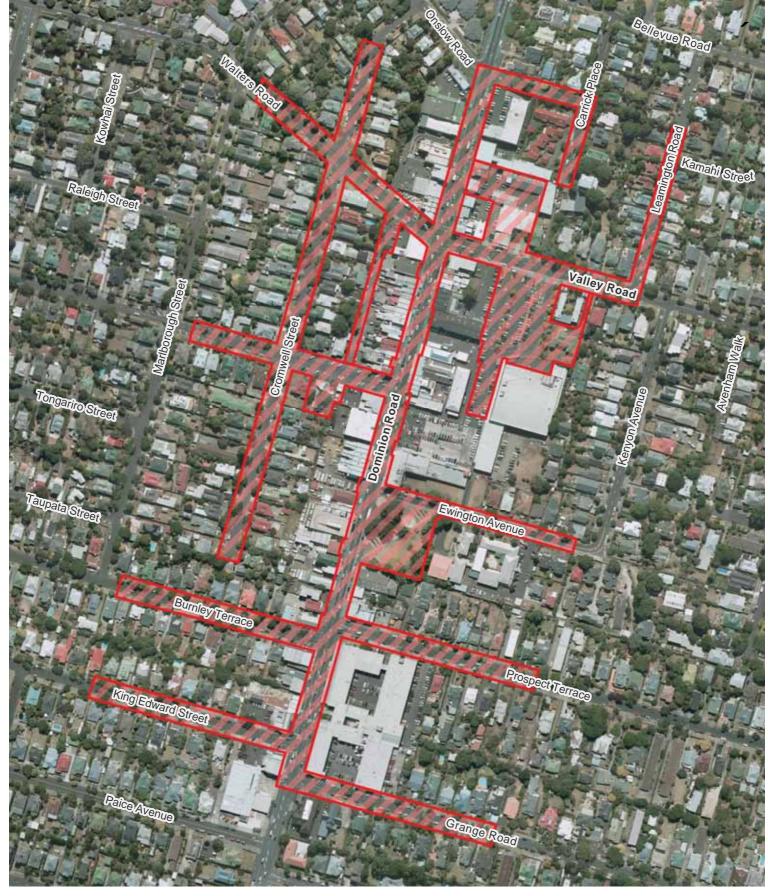

## Map 44

60

Streets surrounding Eden Park (Major Events)

Albert-Eden Local Board Hours of Operation: Major Event: 12 hours before & after a major event.

Maungawhau (Mt Eden)