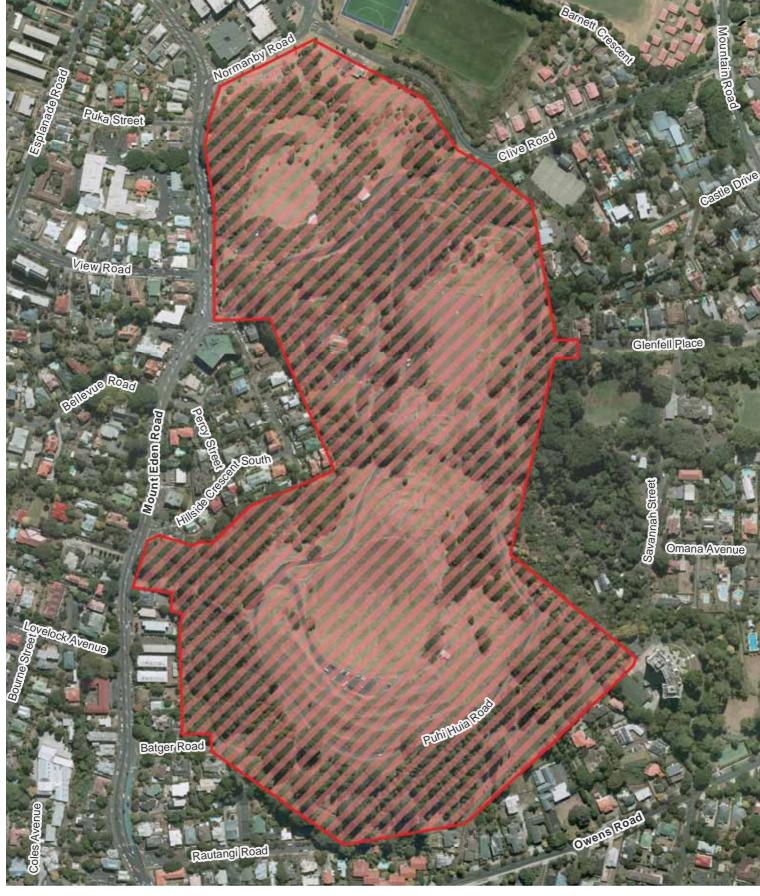

# Мар За

Delphine Park

Albert-Eden Local Board

Hours of Operation: 24 hours, 7 days a week