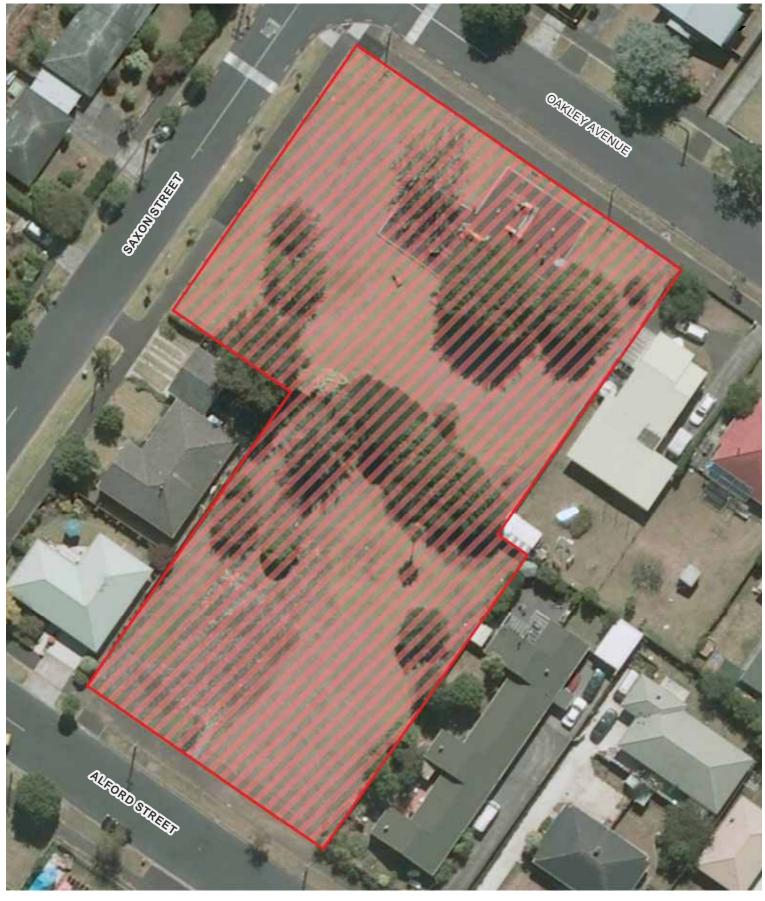

#### Eden Valley Town Centre

Albert-Eden Local Board Hours of Operation: 24 hours, 7 days a week

cument Path: U:\CityWide\GeospatialBylaws\AlcoholAlcohol Control Areas\4\_Workspaces\Map Production - Local Boards\Alcohol Control Areas\_Current\_AlbertEden.mxd