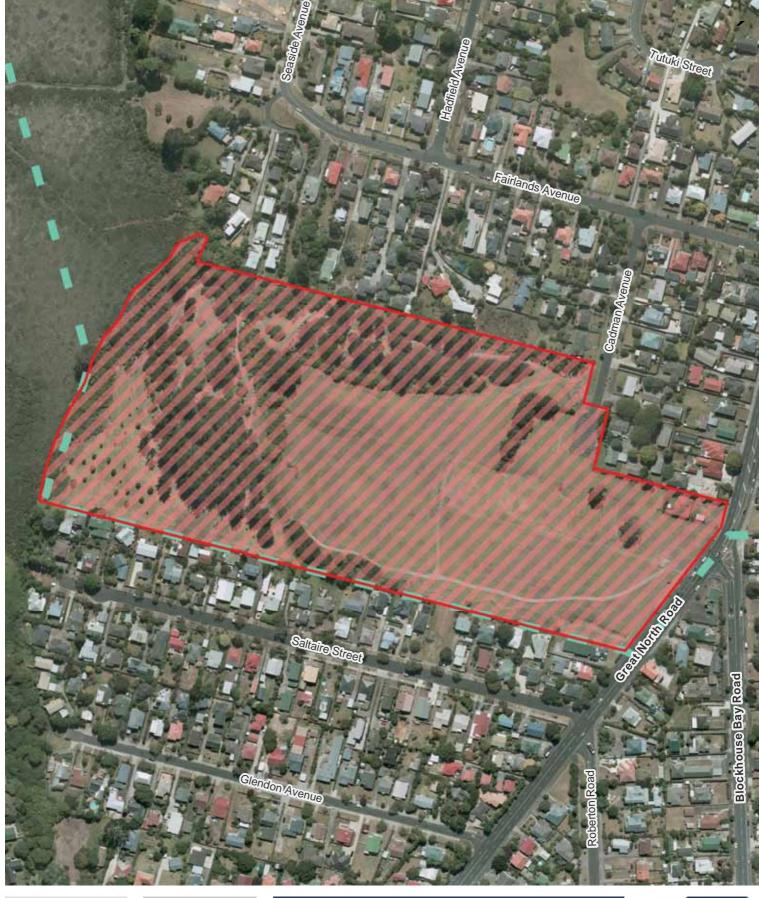

#### Eden Valley Town Centre

Albert-Eden Local Board Hours of Operation: 24 hours, 7 days a week

cument Path: U:\CityWide\GeospatialBylaws\AlcoholAlcohol Control Areas\4\_Workspaces\Map Production - Local Boards\Alcohol Control Areas\_Current\_AlbertEden.mxd