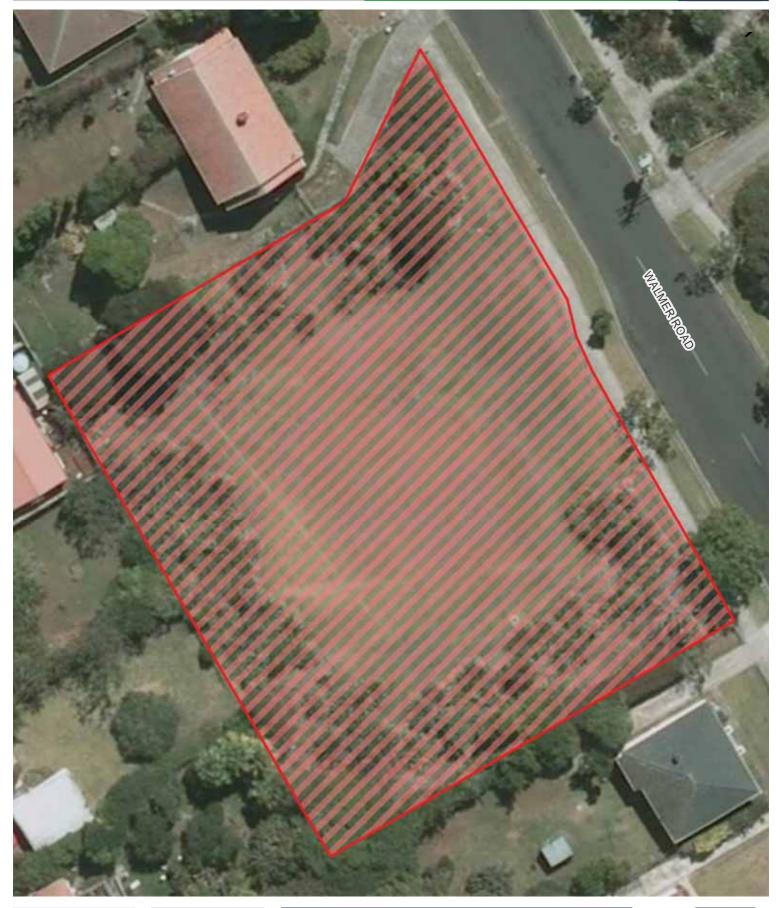

cument Path: U:\CityWide\Geospatial\Bylaws\Alcohol\Alcohol Control Areas\4\_Workspaces\Map Production - Local Boards\Alcohol Control Areas\_Current\_AlbertEden.mx

Walmer Reserve North

Albert-Eden Local Board Hours of Operation: 10pm to 7am during daylight saving and 7pm to 7am outside daylight saving