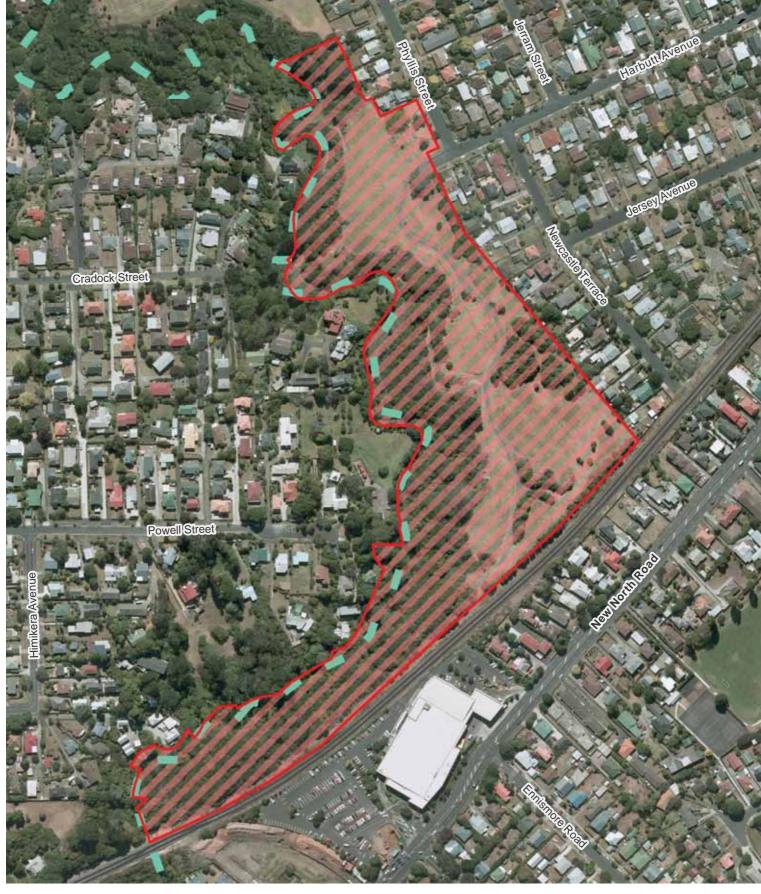

Phyllis Reserve

Albert-Eden Local Board Hours of Operation: 7pm to 7am daily

ent Path: U\CityWide\Geospatial\Bylaws\Alcohol(Alcohol Control Areas\4\_Workspaces\Map Production - Local Boards\Alcohol Control Areas\_Current\_AlbertEden.mxd