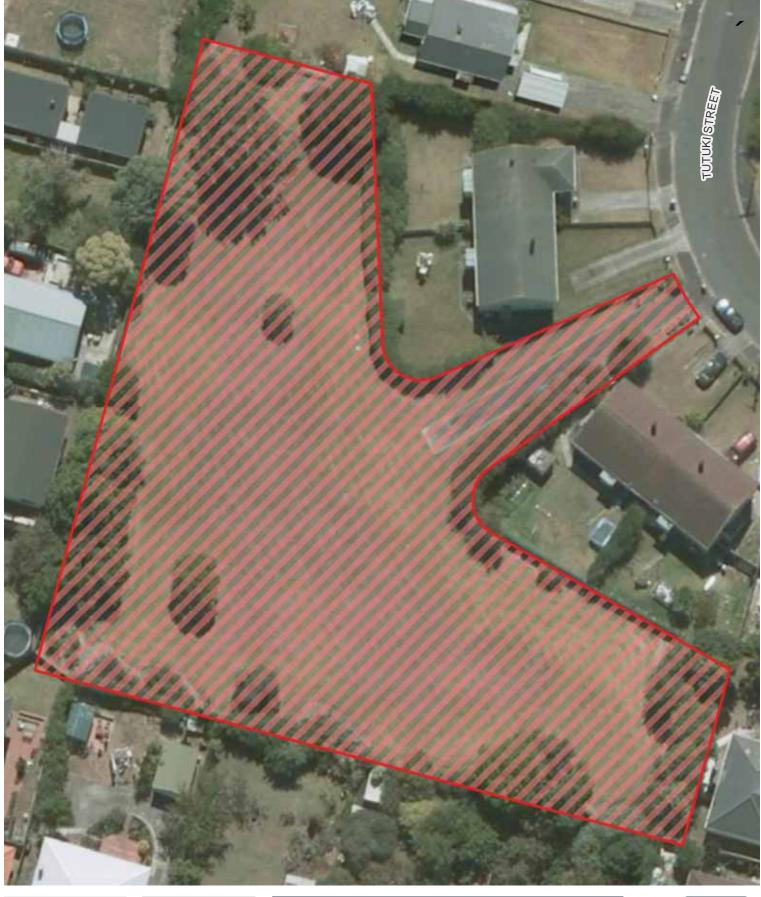

Tutuki Reserve

Albert-Eden Local Board Hours of Operation: 7pm to 7am daily

ent Path: U\CityWide\Geospatial/Bylaws\Alcohol/Alcohol Control Areas\4. Workspaces\Map Production - Local Boards\Alcohol Control Areas. Current. AlbertEden.mxd