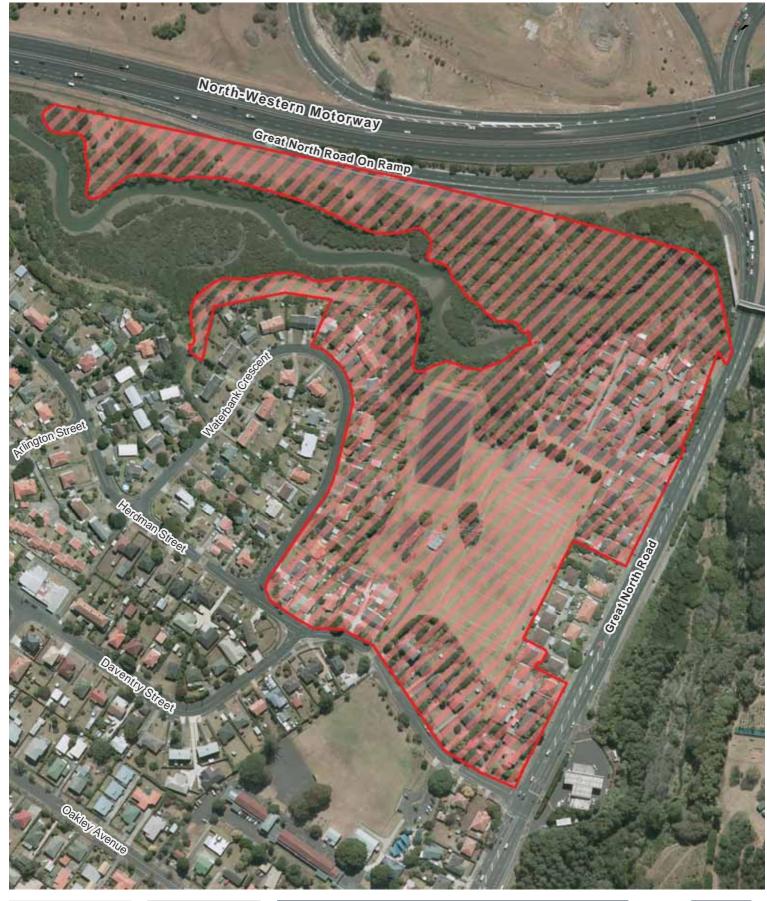

## Map 44

60

Streets surrounding Eden Park (Major Events)

Albert-Eden Local Board Hours of Operation: Major Event: 12 hours before & after a major event.

Maungawhau (Mt Eden)