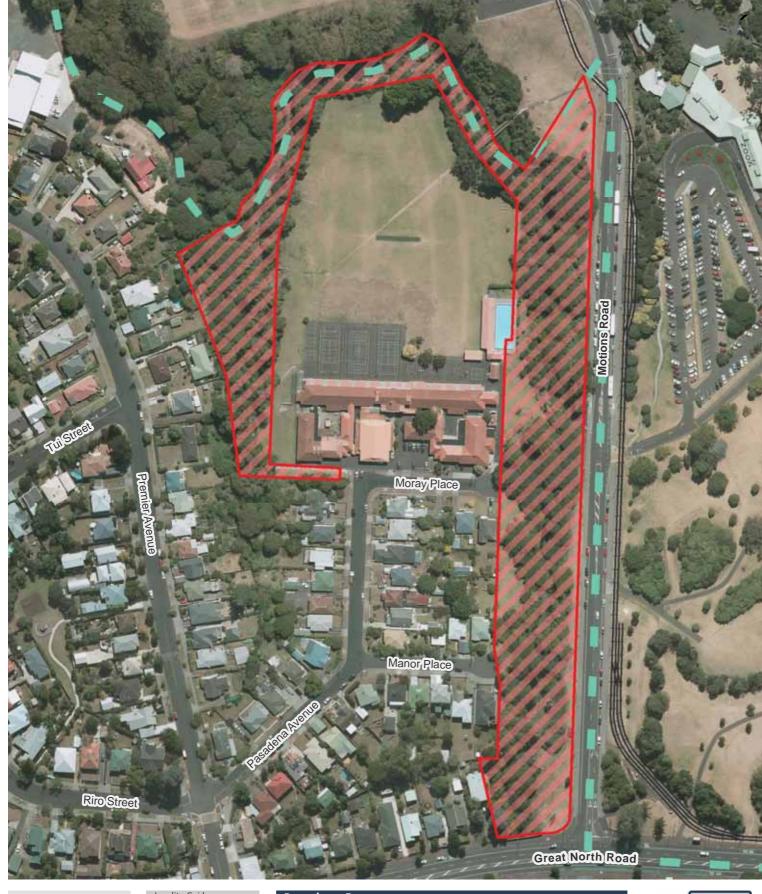

# Kerr-Taylor Park

Albert-Eden Local Board Hours of Operation: 7pm to 7am daily