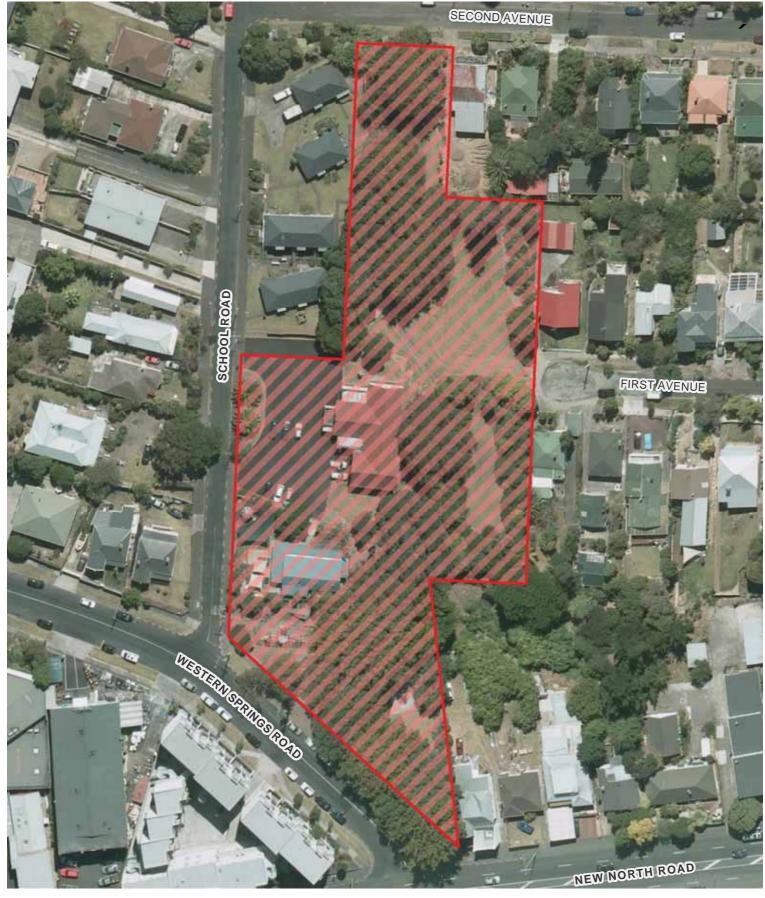

#### Western Springs Gardens

Albert-Eden Local Board Hours of Operation: 10pm to 7am during daylight saving and 7pm to 7am outside daylight saving

locument Path: U:\CityWide\Geospatial\Bylaws\Alcohol\Alcohol Control Areas\4\_Workspaces\Map Production - Local Boards\Alcohol Control Areas\_Current\_AlbertEden.mx