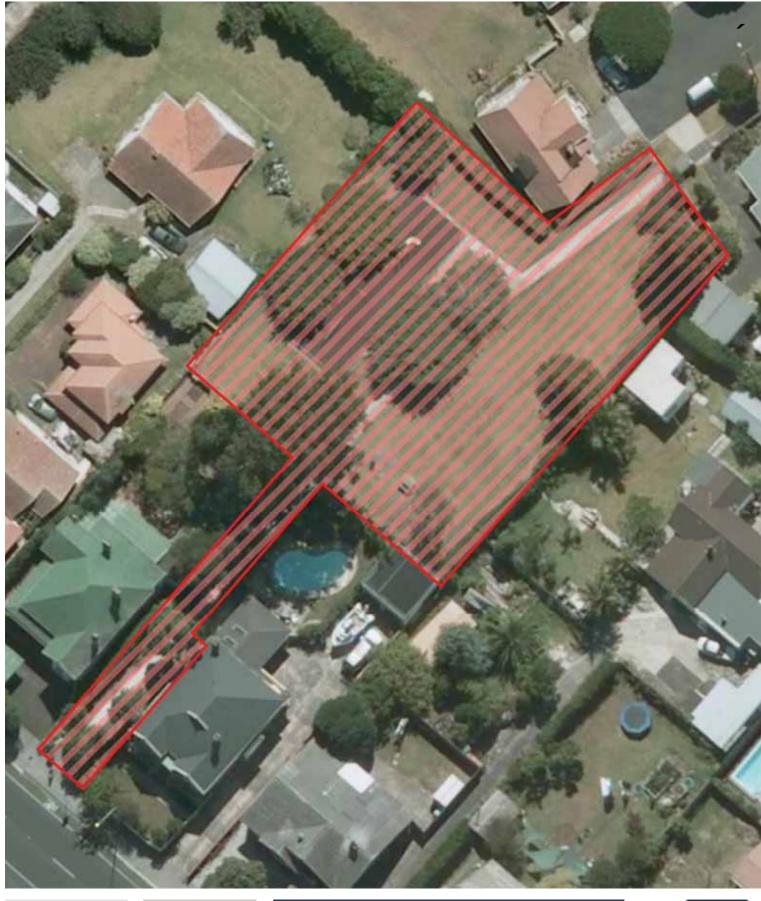

# Мар За

Delphine Park

Albert-Eden Local Board

Hours of Operation: 24 hours, 7 days a week