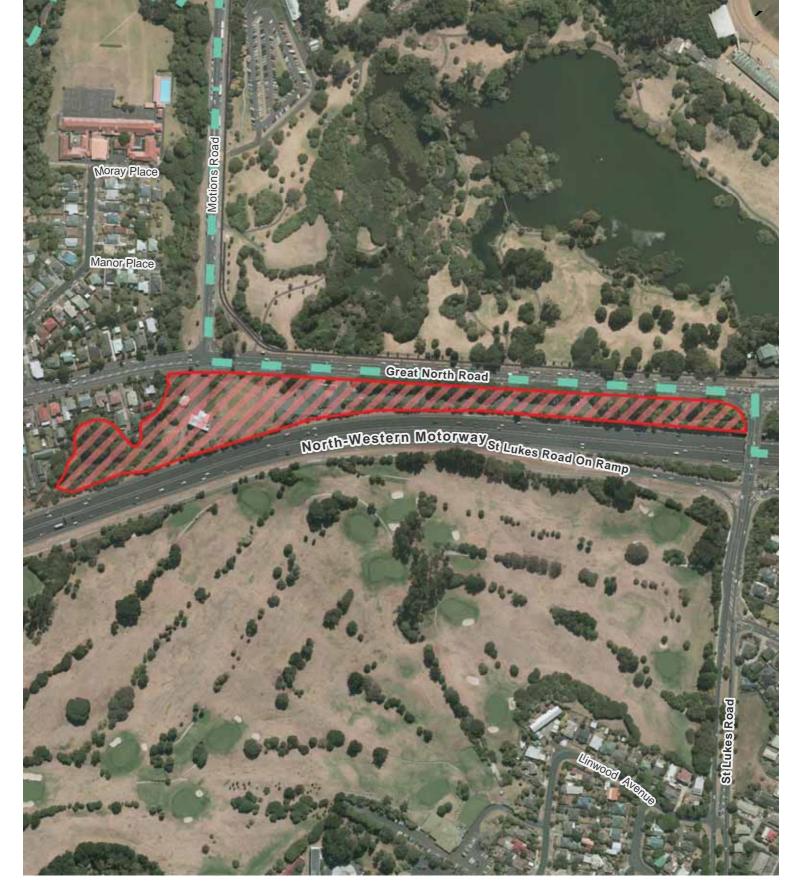

#### Oakley Creek Walkway

Albert-Eden Local Board Hours of Operation: 24 hours, 7 days a week