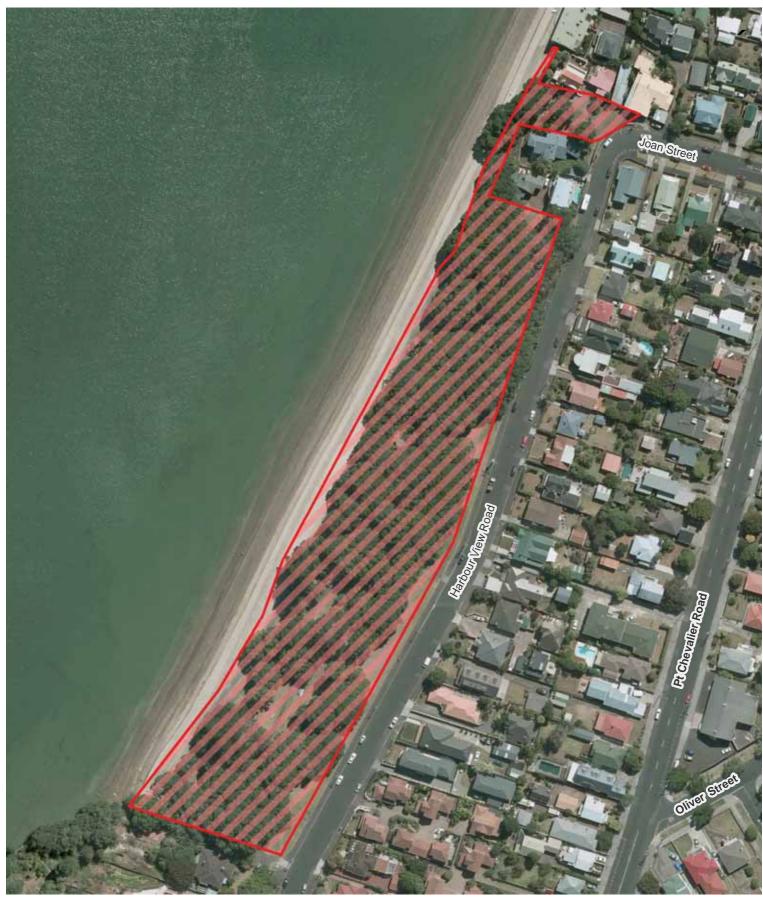

#### Harbour View Reserve

Albert-Eden Local Board Hours of Operation: 9pm to 7am during daylight savings and 7pm to 7am outside daylight savings

zument Path: U:\CityWide\Geospatial\Bylaws\Alcohol\Alcohol Control Areas\4\_Workspaces\Map Production - Local Boards\Alcohol Control Areas\_Current\_AlbertEden.mx