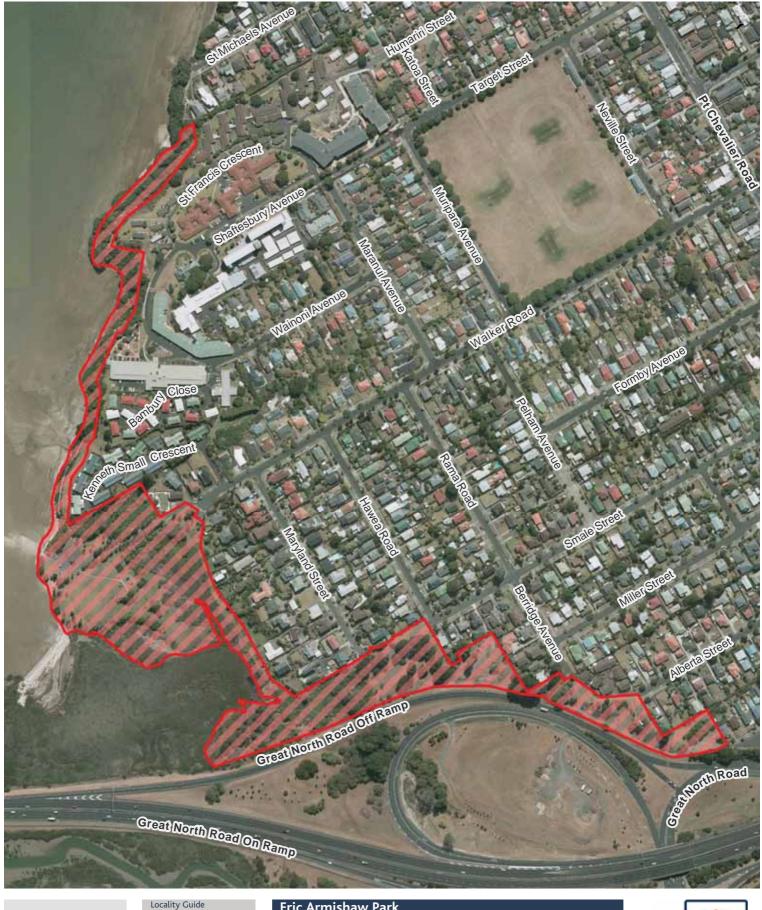

Eric Armishaw Park

Albert-Eden Local Board Hours of Operation: 24 hours, 7 days a week

Howlett Reserve

Albert-Eden Local Board Hours of Operation: 24 hours, 7 days a week

ment Path: U:\CityWide\Geospatial\Bylaws\Alcohol\Alcohol Control Areas\4\_Workspaces\Map Production - Local Boards\Alcohol Control Areas\_Current\_AlbertEden.mxd