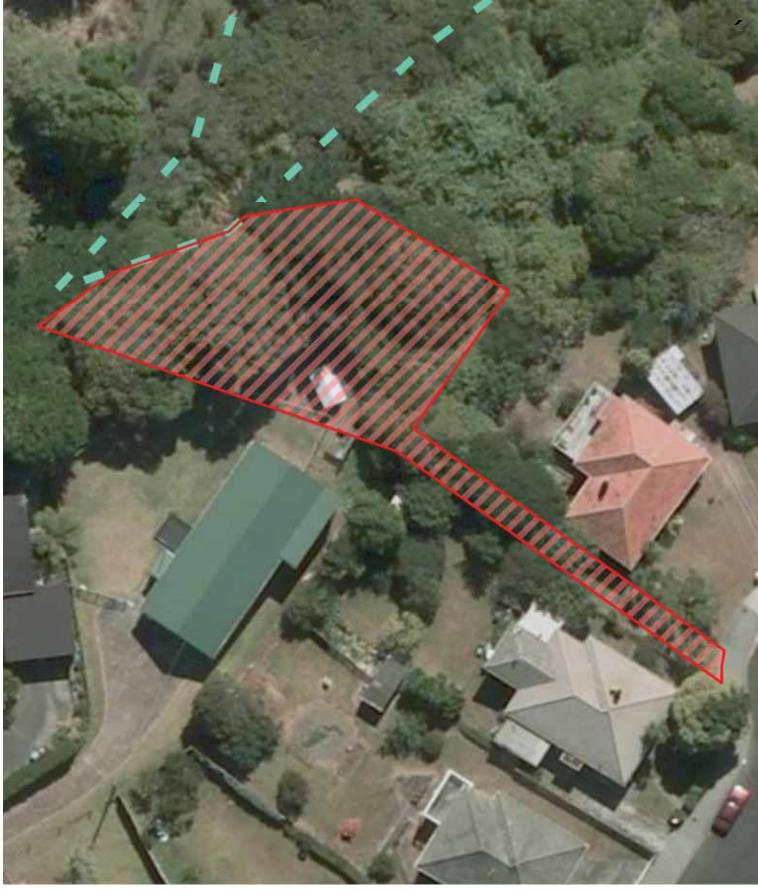

# Мар За

Delphine Park

Albert-Eden Local Board

Hours of Operation: 24 hours, 7 days a week