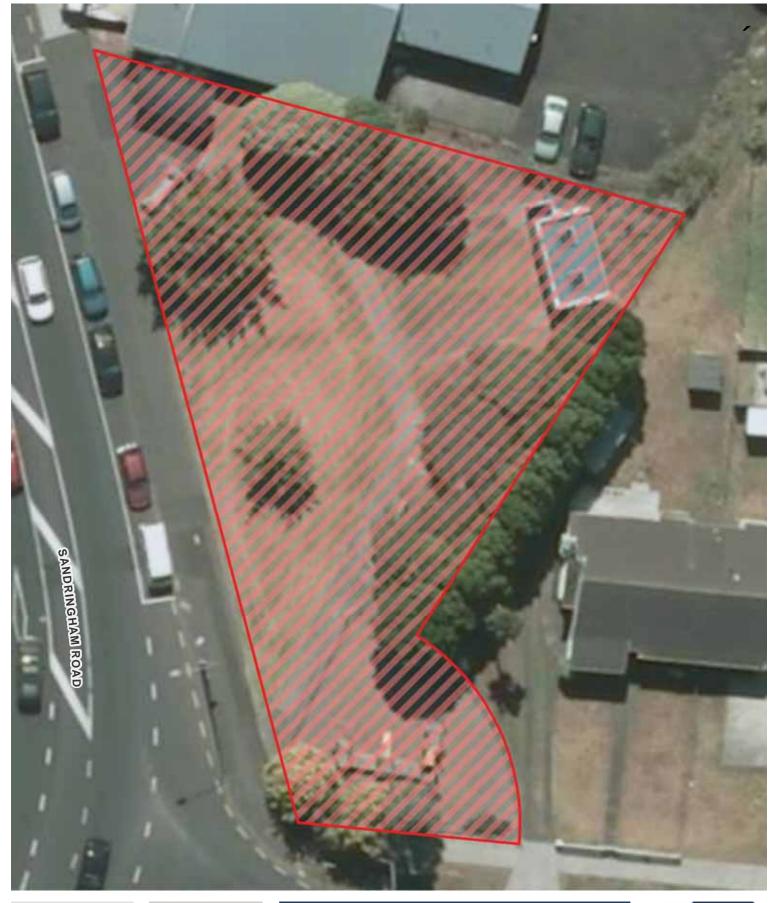

## Sandringham Reserve

Albert-Eden Local Board Hours of Operation: 10pm to 7am during daylight saving and 7pm to 7am outside daylight saving

**Taylors Park** 

Albert-Eden Local Board Hours of Operation: 10pm to 7am during daylight saving and 7pm to 7am outside daylight saving