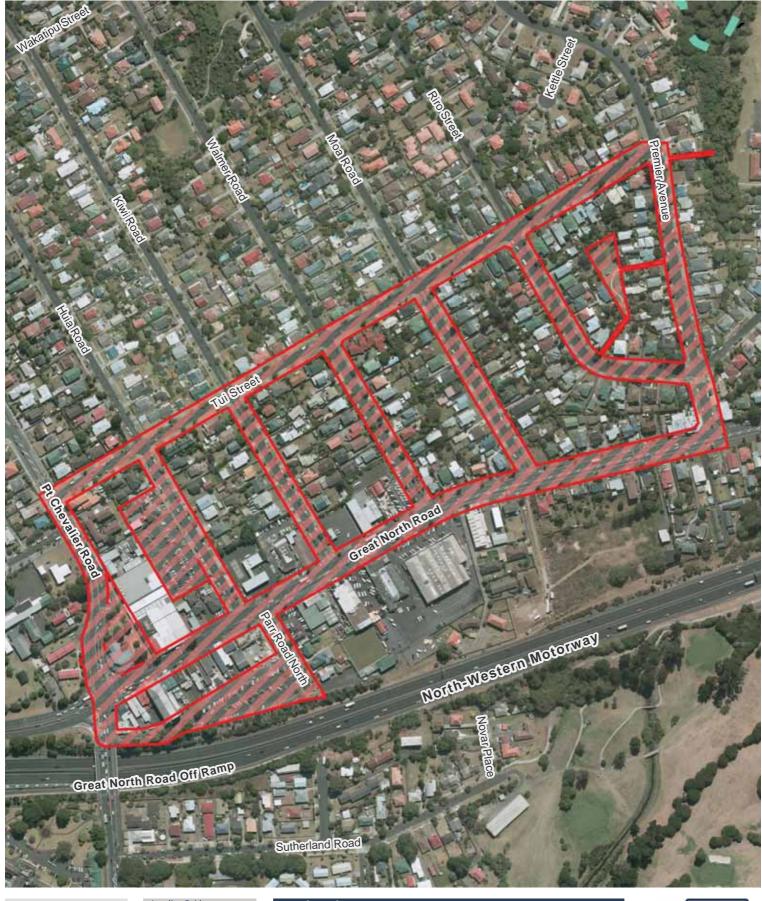

#### Pt Chevalier Town Centre

Albert-Eden Local Board Hours of Operation: 24 hours, 7 days a week

cument Path: U:\CityWide\Geospatial\Bylaws\AlcoholAlcoholControlAreas\4\_Workspaces\Map Production - Local Boards\Alcohol Control Areas\_Current\_AlbertEden.mxd