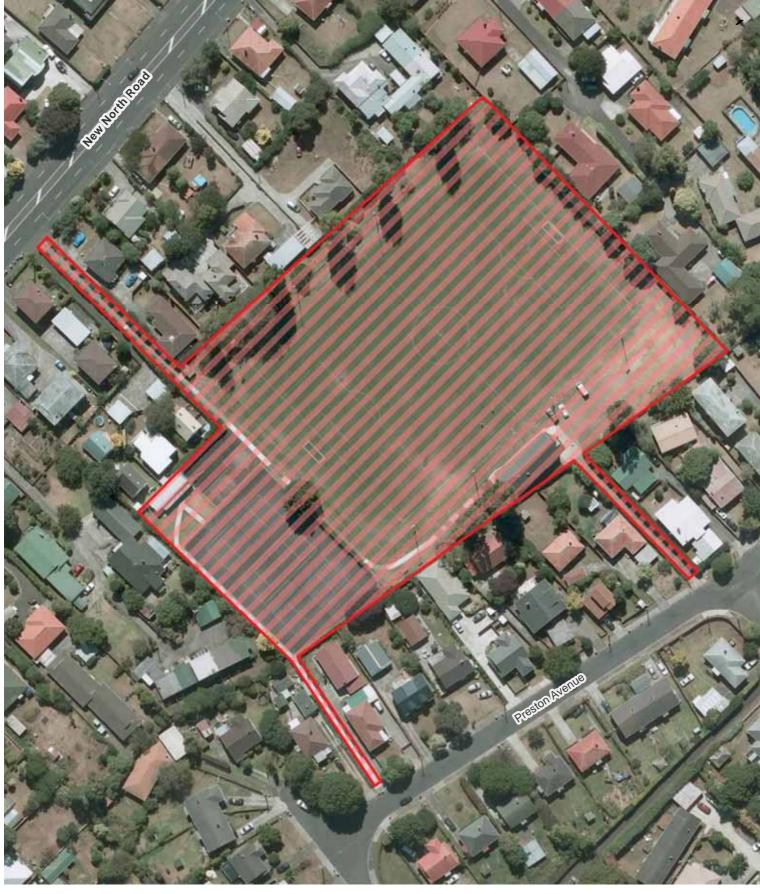

Anderson Park

Albert-Eden Local Board Hours of Operation: 24 hours, 7 days a week

ment Path: U:\CityWide\Geospatial\Bylaws\Alcohol\Alcohol Control Areas\4\_Workspaces\Map Production - Local Boards\Alcohol Control Areas\_Current\_AlbertEden.mxd