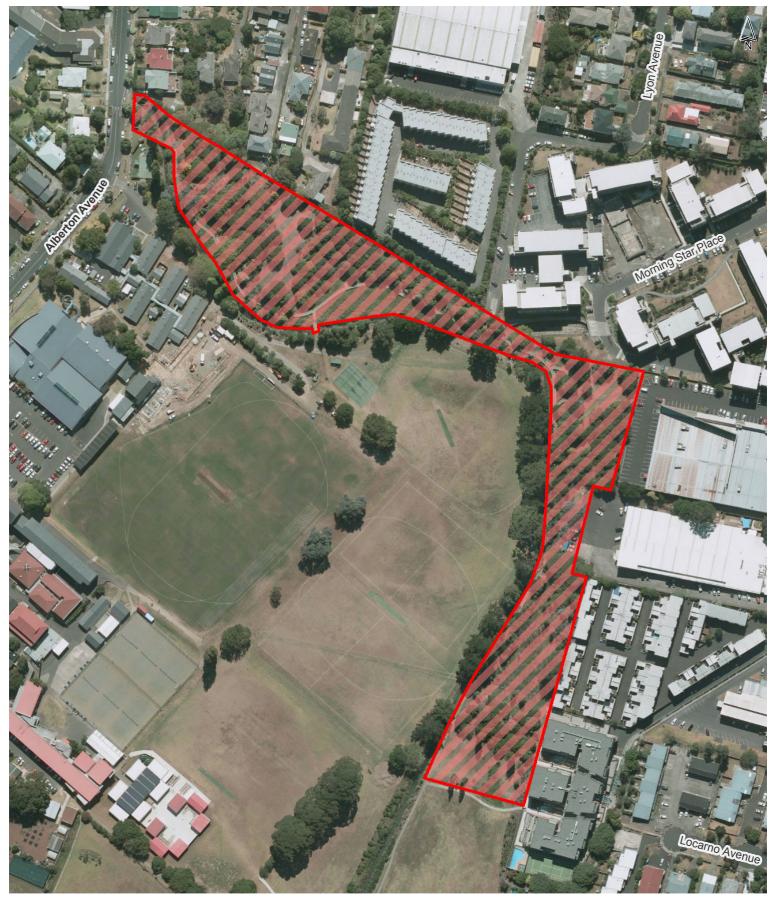

# Map13a

Roy Clements Treeway

Albert-Eden Local Board

Hours of Operation: 24 hours, 7 days a week

Waterview Reserve

Albert-Eden Local Board Hours of Operation: 24 hours, 7 days a week

nent Path: U.\CityWide\Geospatial/Bylaws\Alcohol/Alcohol Control Areas\4\_Workspaces\Map Production - Local Boards\Alcohol Control Areas\_Current\_AlbertEden.mxd