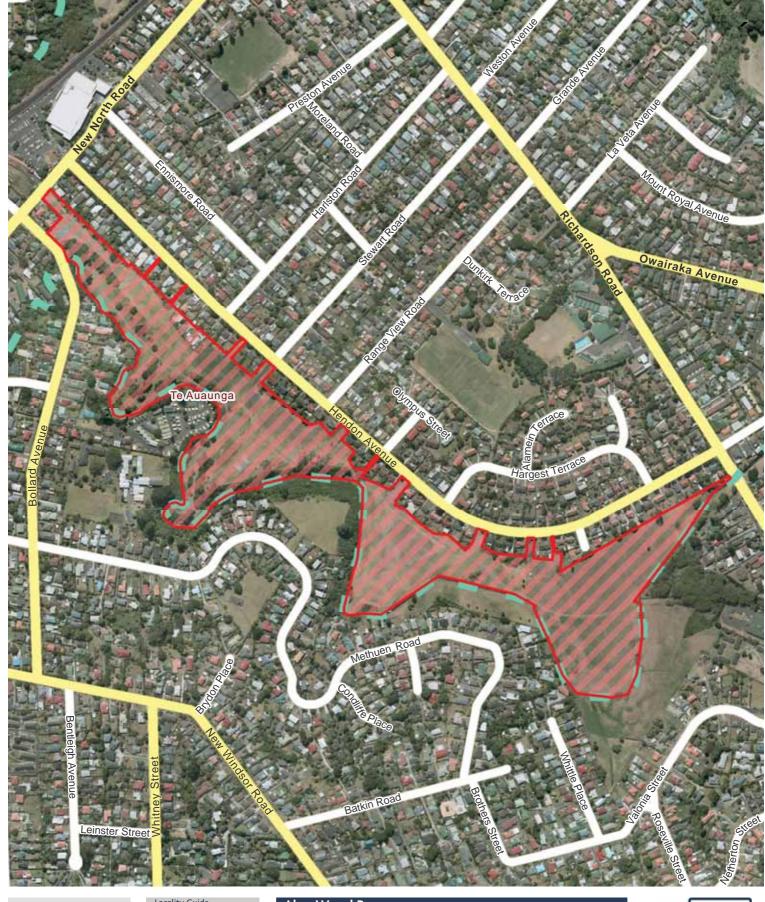

# Мар За

Delphine Park

Albert-Eden Local Board

Hours of Operation: 24 hours, 7 days a week