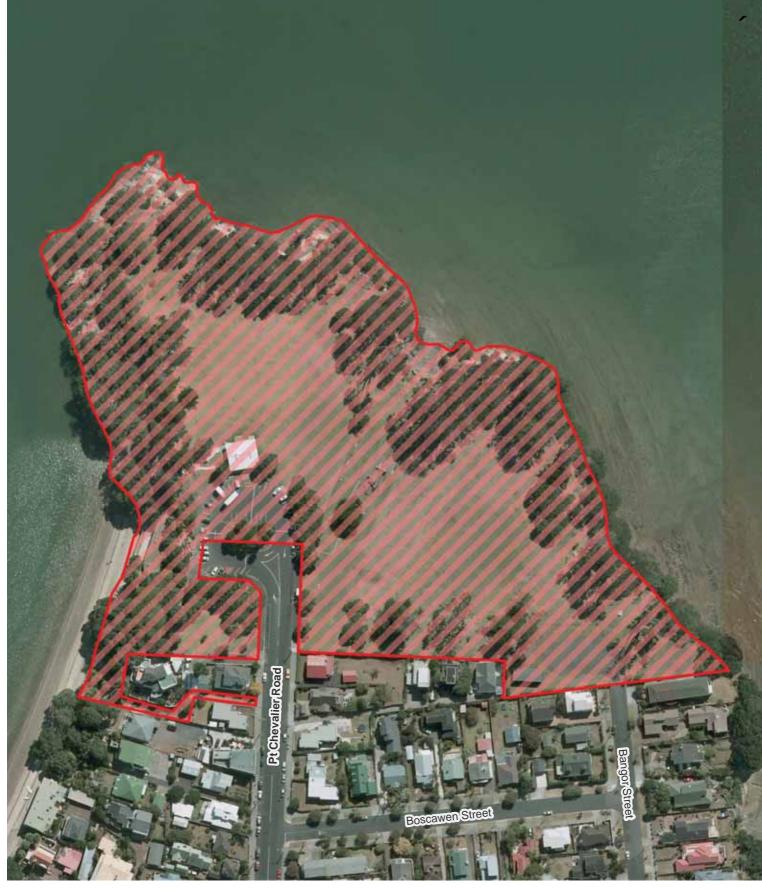

#### Pt Chevalier Town Centre

Albert-Eden Local Board Hours of Operation: 24 hours, 7 days a week

cument Path: U:\CityWide\Geospatial\Bylaws\AlcoholAlcoholControlAreas\4\_Workspaces\Map Production - Local Boards\Alcohol Control Areas\_Current\_AlbertEden.mxd