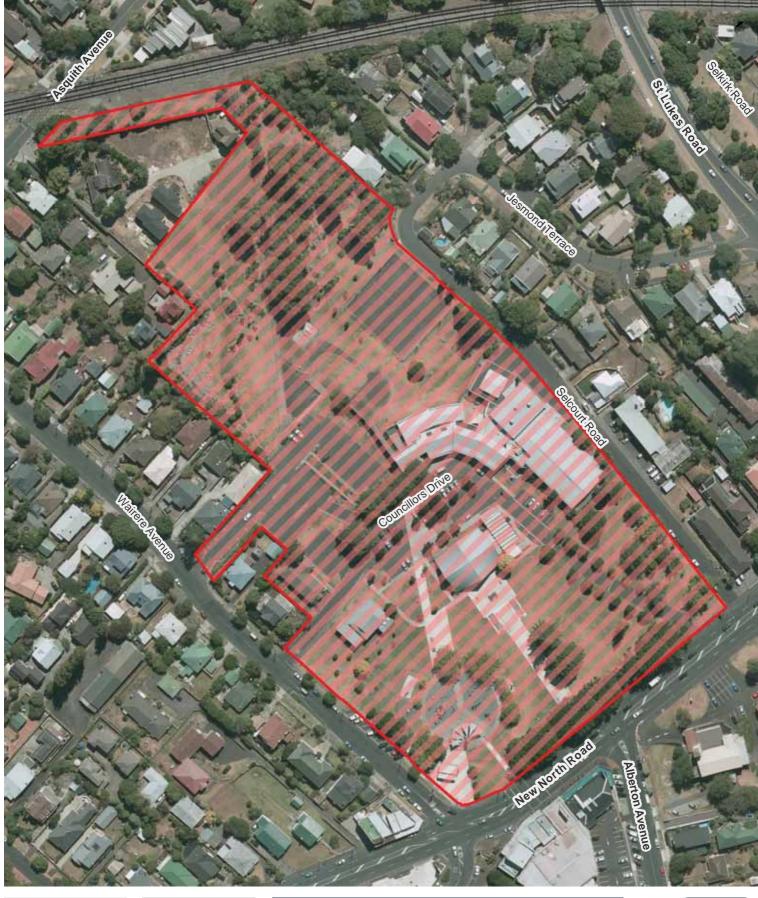

#### Mt Albert Town Centre

Albert-Eden Local Board Hours of Operation: 24 hours, 7 days a week

ument Path: U:\CityWide\Geospatial\Bylaws\AlcoholAlcohol Control Areas\4\_Workspaces\Map Production - Local Boards\Alcohol Control Areas\_Current\_AlbertEden.mxd