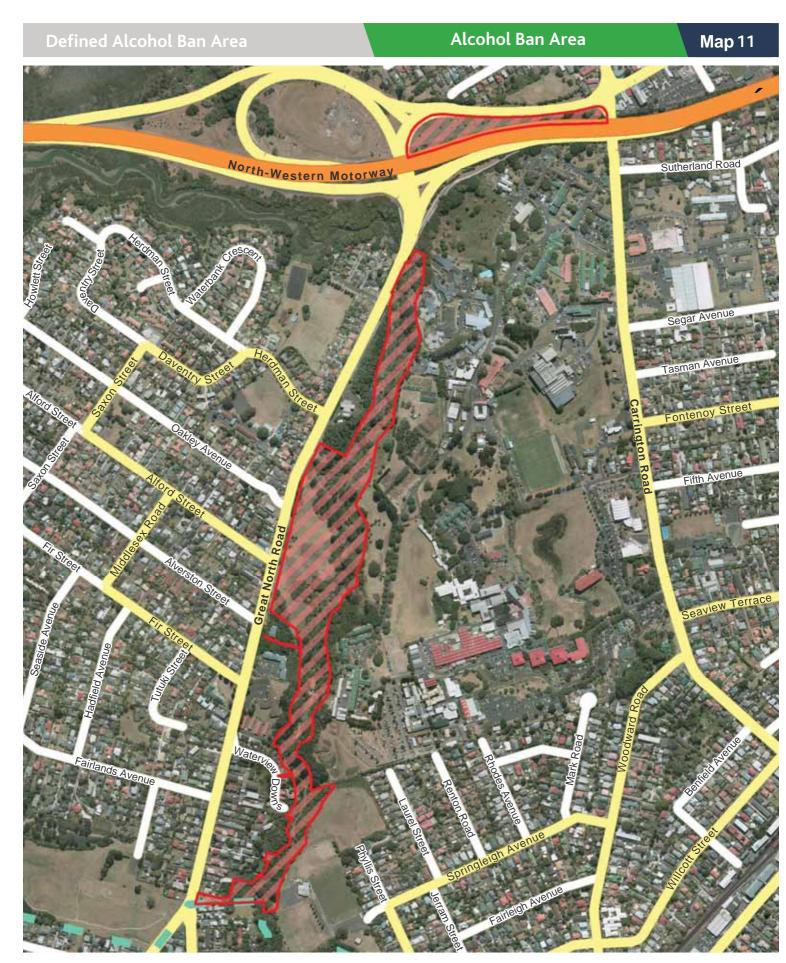

#### Oakley Creek Walkway

Albert-Eden Local Board Hours of Operation: 24 hours, 7 days a week