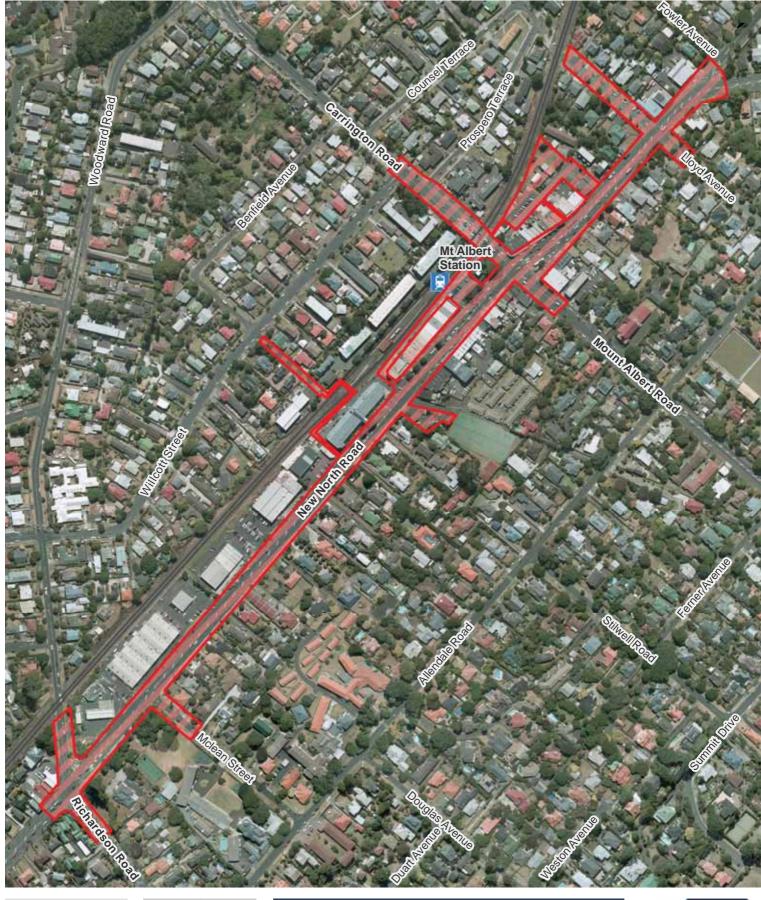

#### Mt Albert Town Centre

Albert-Eden Local Board Hours of Operation: 24 hours, 7 days a week

ument Path: U:\CityWide\Geospatial\Bylaws\AlcoholAlcohol Control Areas\4\_Workspaces\Map Production - Local Boards\Alcohol Control Areas\_Current\_AlbertEden.mxd

### Alcohol Ban Area