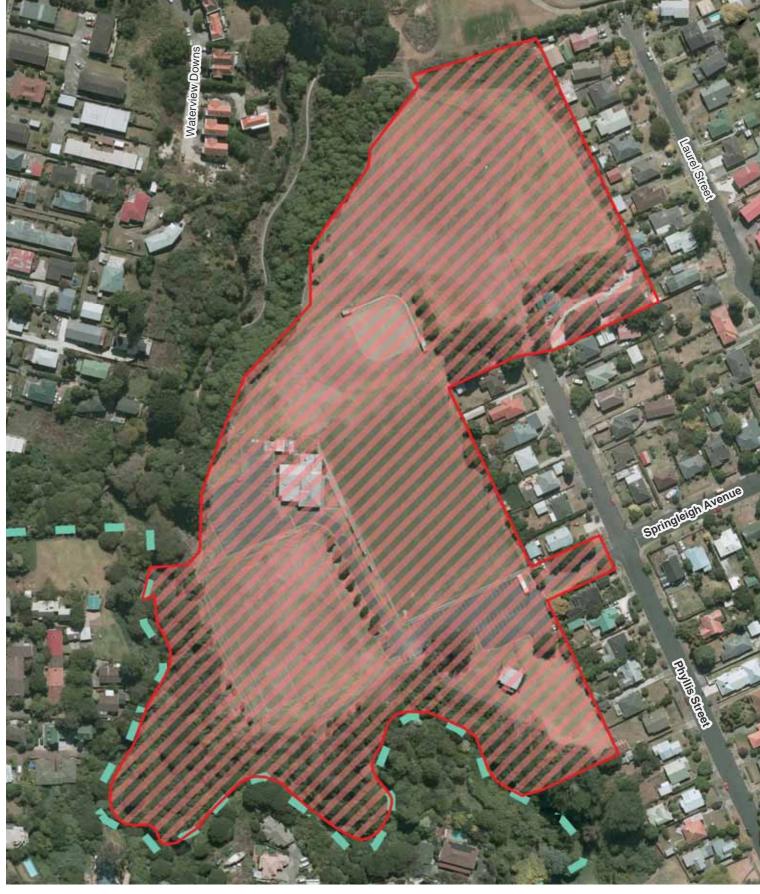

Phyllis Reserve

Albert-Eden Local Board Hours of Operation: 7pm to 7am daily

ent Path: U\CityWide\Geospatial\Bylaws\Alcohol(Alcohol Control Areas\4\_Workspaces\Map Production - Local Boards\Alcohol Control Areas\_Current\_AlbertEden.mxd