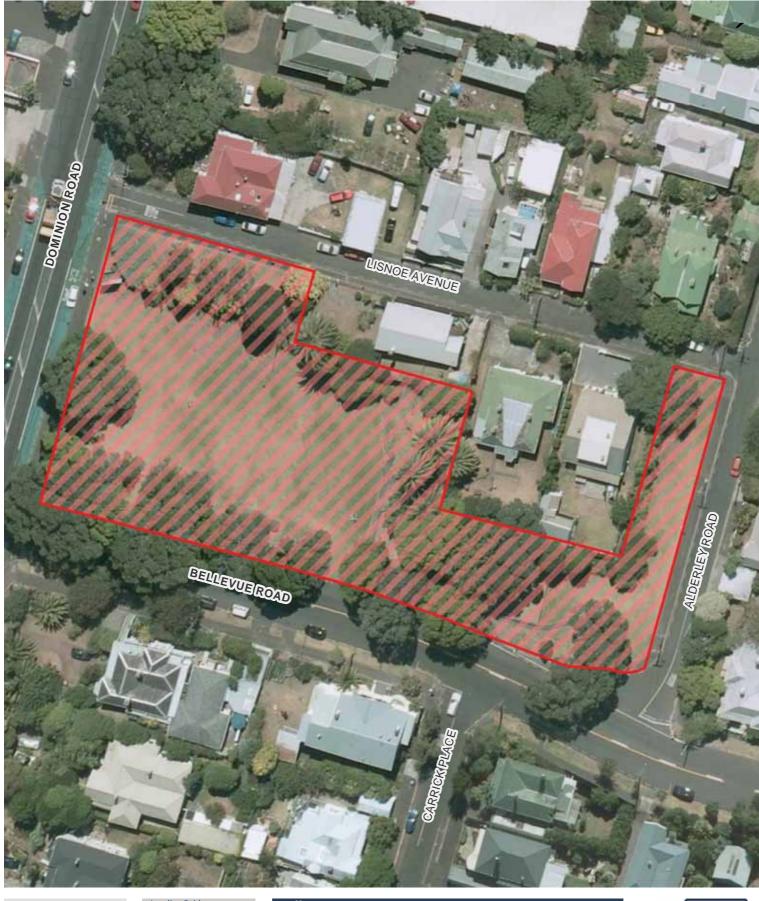

Defined Alcohol Ban Area

**Bellevue Reserve** 

Albert-Eden Local Board Hours of Operation: 24 hours, 7 days a week

cument Path: U1/CityWide\Geospatial\Bylaws\Alcohol\Alcohol Control Areas\4\_Workspaces\Map Production - Local Boards\Alcohol Control Areas\_Current\_AlbertEden.mxd