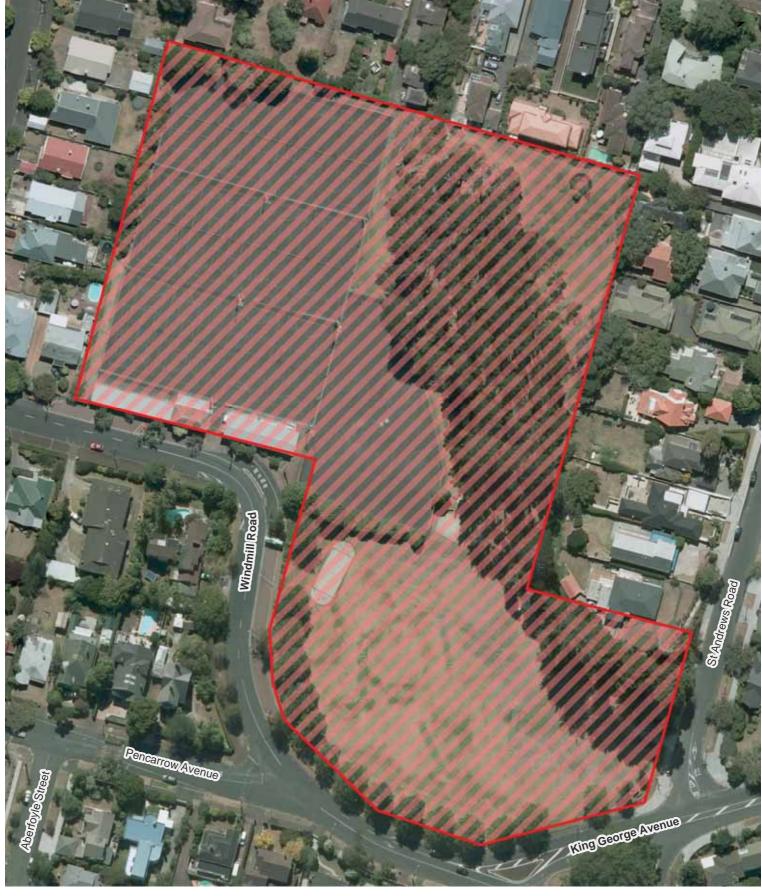

# Мар За

Delphine Park

Albert-Eden Local Board

Hours of Operation: 24 hours, 7 days a week