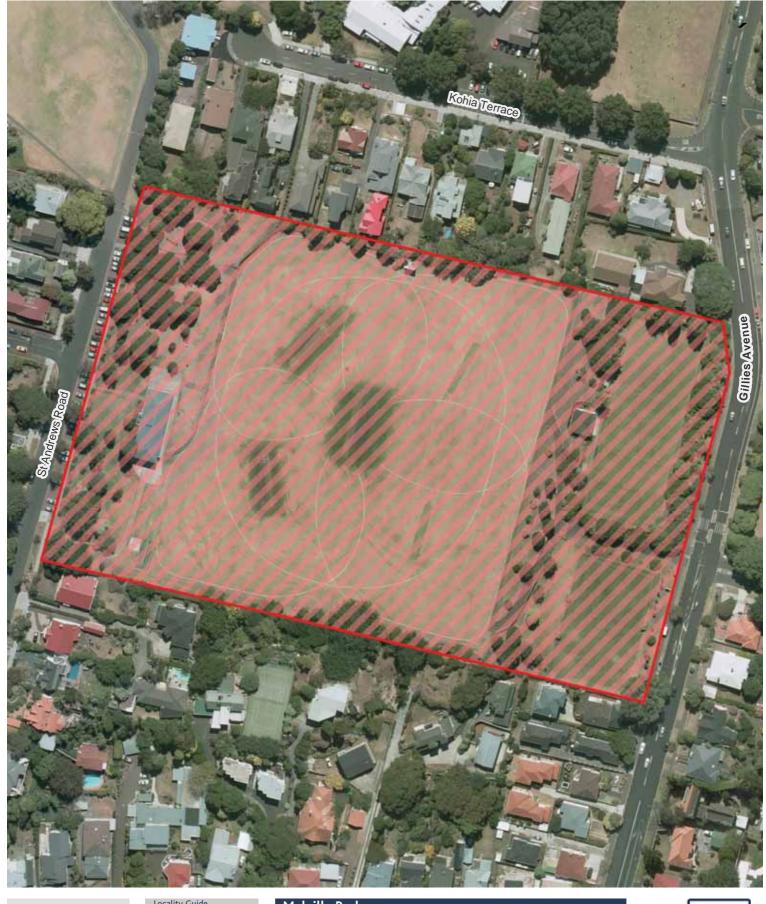

# Locality Guide

Melville Park

Albert-Eden Local Board Hours of Operation: 10pm to 7am during daylight saving and 7pm to 7am outside daylight saving

ument Path: U:\CityWide\GeospatialBylaws\AlcoholAlcohol Control Areas\4\_Workspaces\Map Production - Local Boards\Alcohol Control Areas\_Current\_AlbertEden.m: