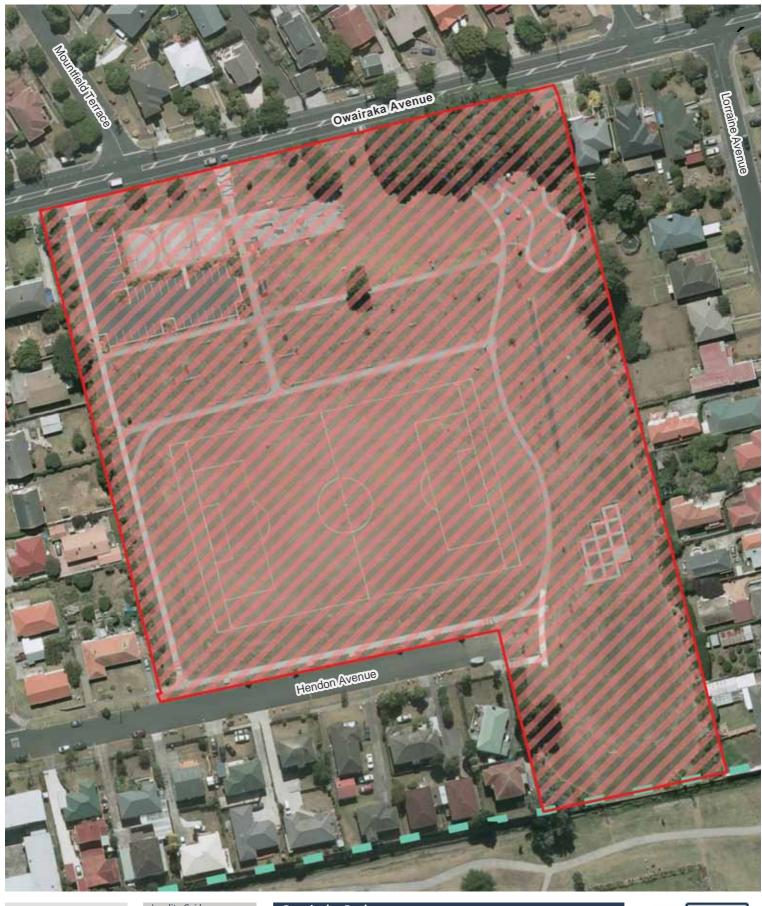

#### Owairaka Park

Albert-Eden Local Board Hours of Operation: 7pm to 7am daily

ument Path: U:\CityWide\Geospatial\Bylaws\Alcohol\Alcohol Control Areas\4\_Workspaces\Map Production - Local Boards\Alcohol Control Areas\_Current\_AlbertEden.mxc