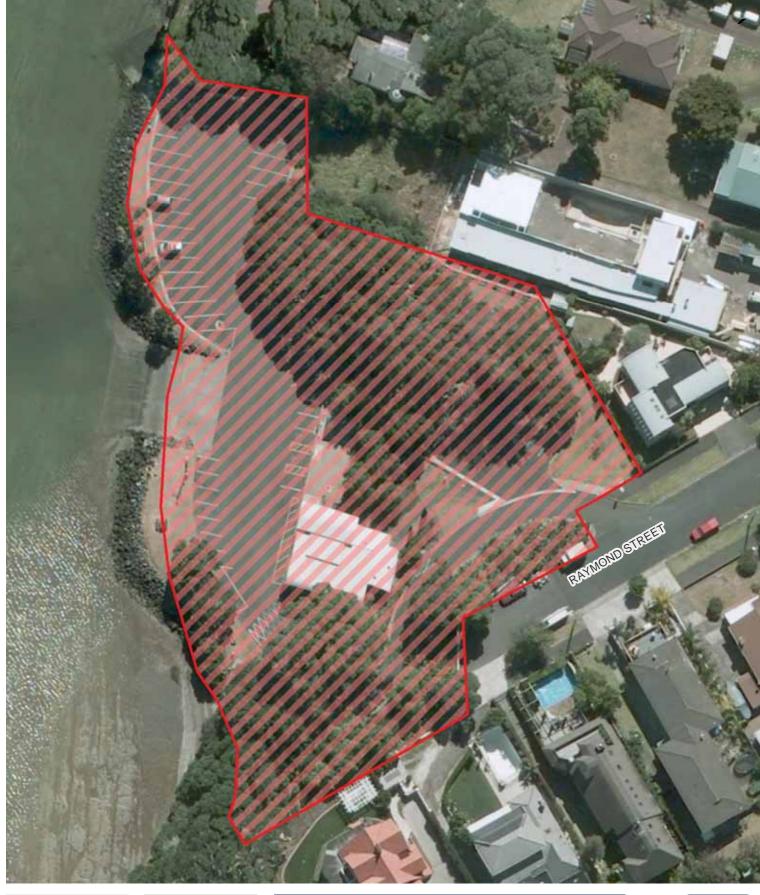

**Raymond Reserve** 

Albert-Eden Local Board Hours of Operation: 24 hours, 7 days a week

ment Path: U:\CityWide\Geospatia\Bylaws\Alcohol\Alcohol Control Areas\4\_Workspaces\Map Production - Local Boards\Alcohol Control Areas\_Current\_AlbertEden.mxx