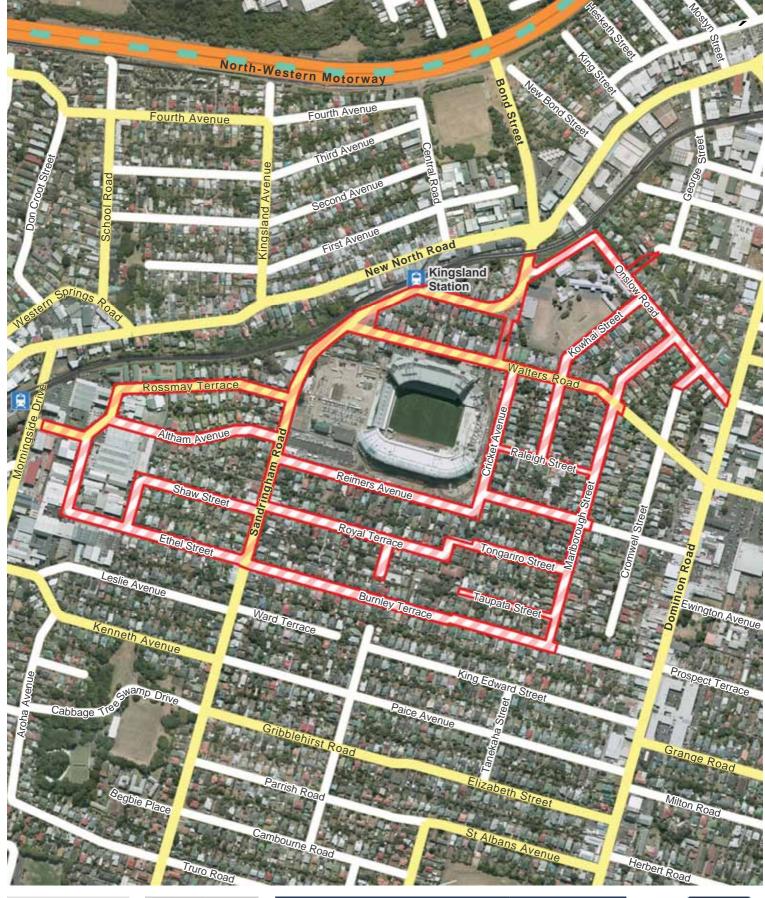

## Map 44

60

Streets surrounding Eden Park (Major Events)

Albert-Eden Local Board Hours of Operation: Major Event: 12 hours before & after a major event.

Maungawhau (Mt Eden)