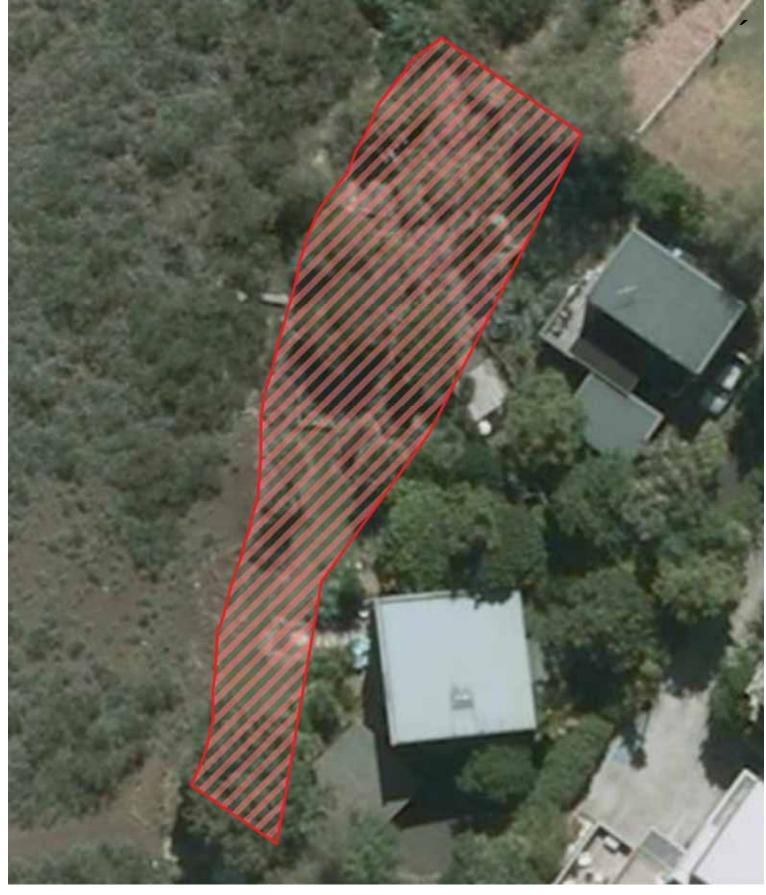

# Мар За

Delphine Park

Albert-Eden Local Board

Hours of Operation: 24 hours, 7 days a week