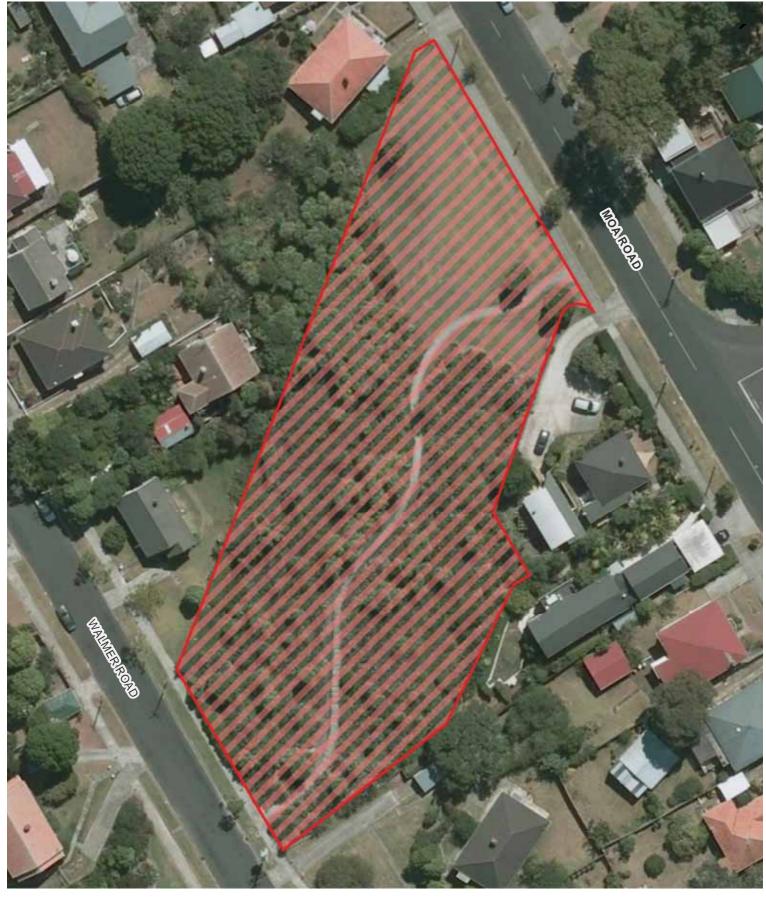

#### Moa Reserve

Albert-Eden Local Board Hours of Operation: 10pm to 7am during daylight saving and 7pm to 7am outside daylight saving

## Moa Reserve De Luen

Albert-Eden Local Board Hours of Operation: 10pm to 7am during daylight saving and 7pm to 7am outside daylight saving

cument Path: U:\CityWide\Geospatial\Bylaws\Alcohol\Alcohol Control Areas\4\_Workspaces\Map Production - Local Boards\Alcohol Control Areas\_Current\_AlbertEden.mx