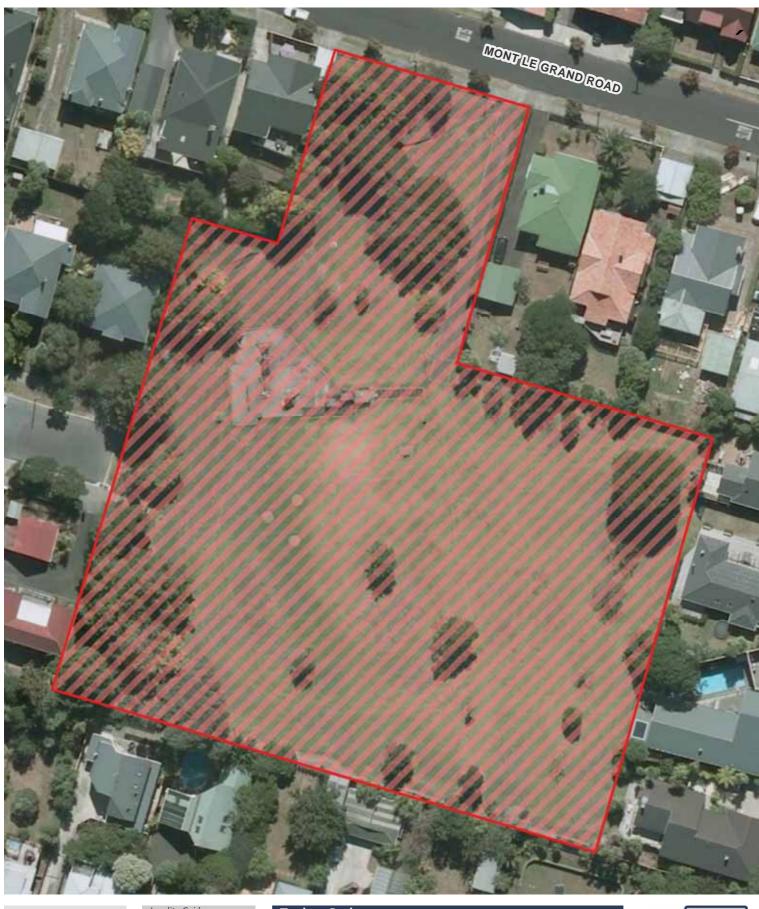

# Мар За

Delphine Park

Albert-Eden Local Board

Hours of Operation: 24 hours, 7 days a week

# Locality Guide