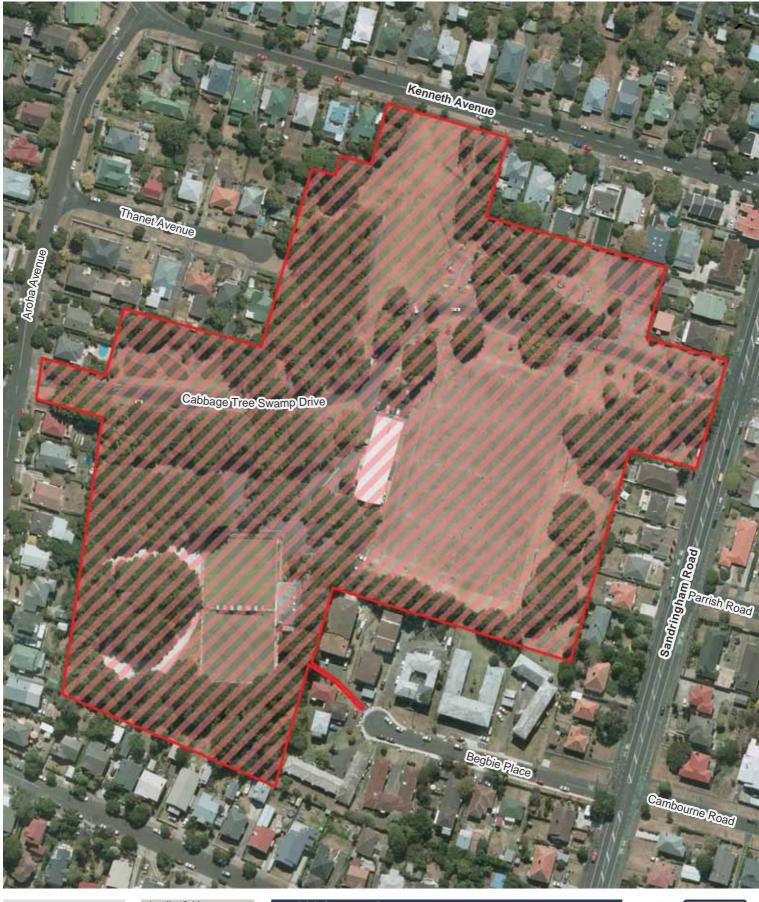

# Мар За

Delphine Park

Albert-Eden Local Board

Hours of Operation: 24 hours, 7 days a week