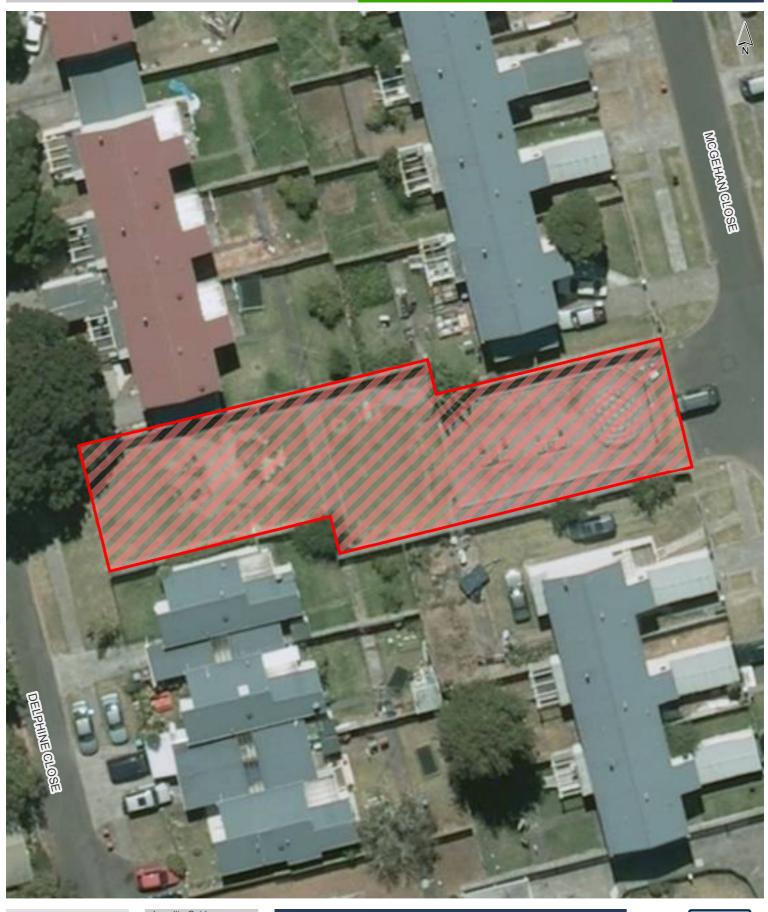

# Мар За

Delphine Park

Albert-Eden Local Board

Hours of Operation: 24 hours, 7 days a week