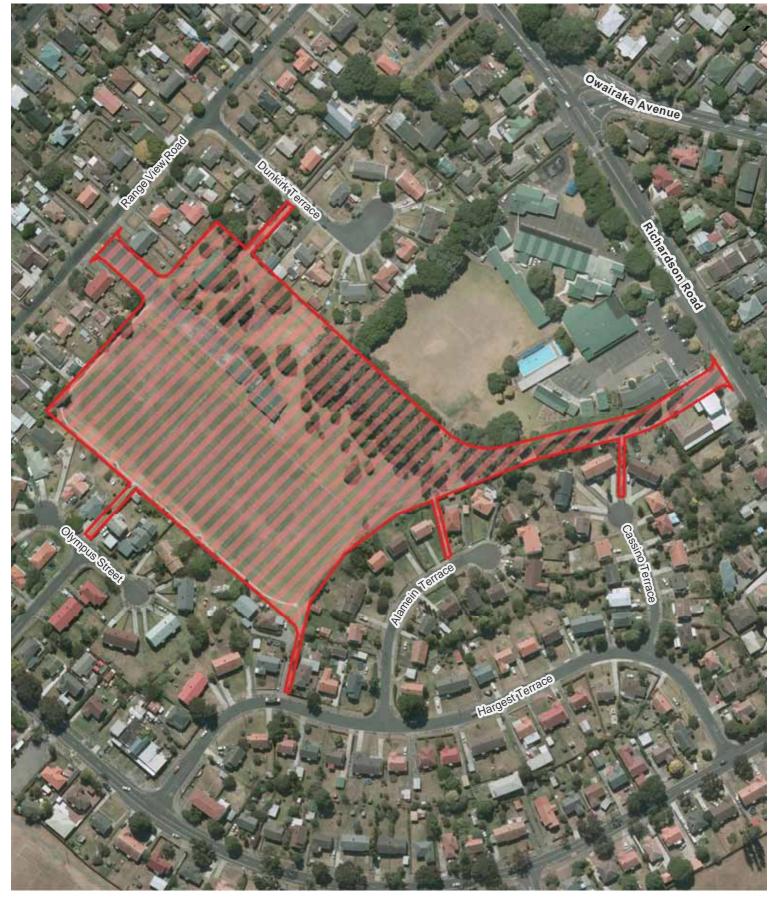

#### Owairaka Park

Albert-Eden Local Board Hours of Operation: 7pm to 7am daily

ument Path: U:\CityWide\Geospatial\Bylaws\Alcohol\Alcohol Control Areas\4\_Workspaces\Map Production - Local Boards\Alcohol Control Areas\_Current\_AlbertEden.mxc