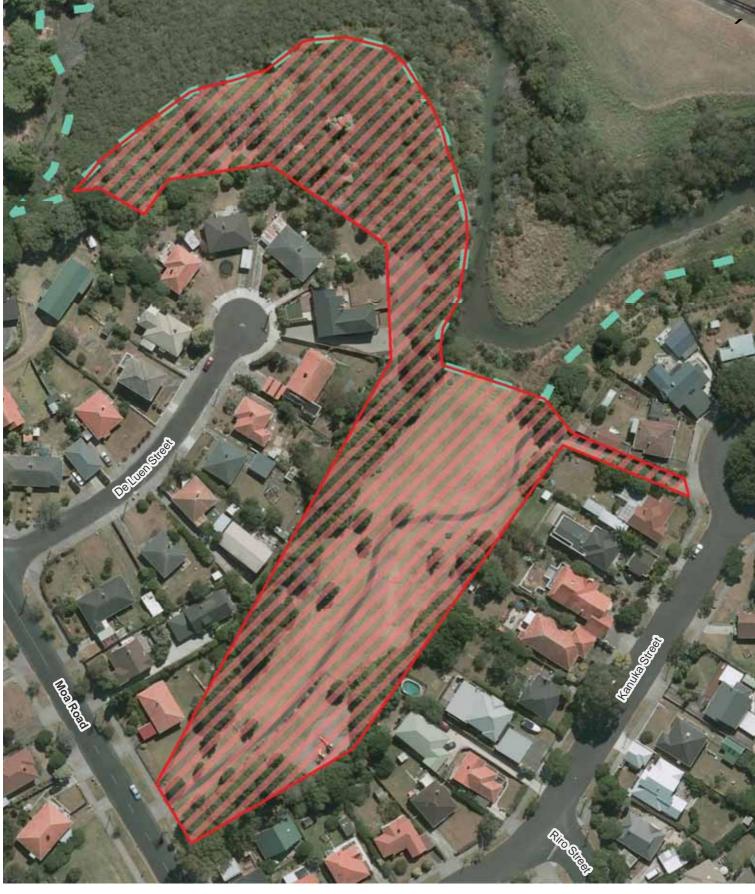

## Moa Reserve De Luen

Albert-Eden Local Board Hours of Operation: 10pm to 7am during daylight saving and 7pm to 7am outside daylight saving

cument Path: U:\CityWide\Geospatial\Bylaws\Alcohol\Alcohol Control Areas\4\_Workspaces\Map Production - Local Boards\Alcohol Control Areas\_Current\_AlbertEden.mx