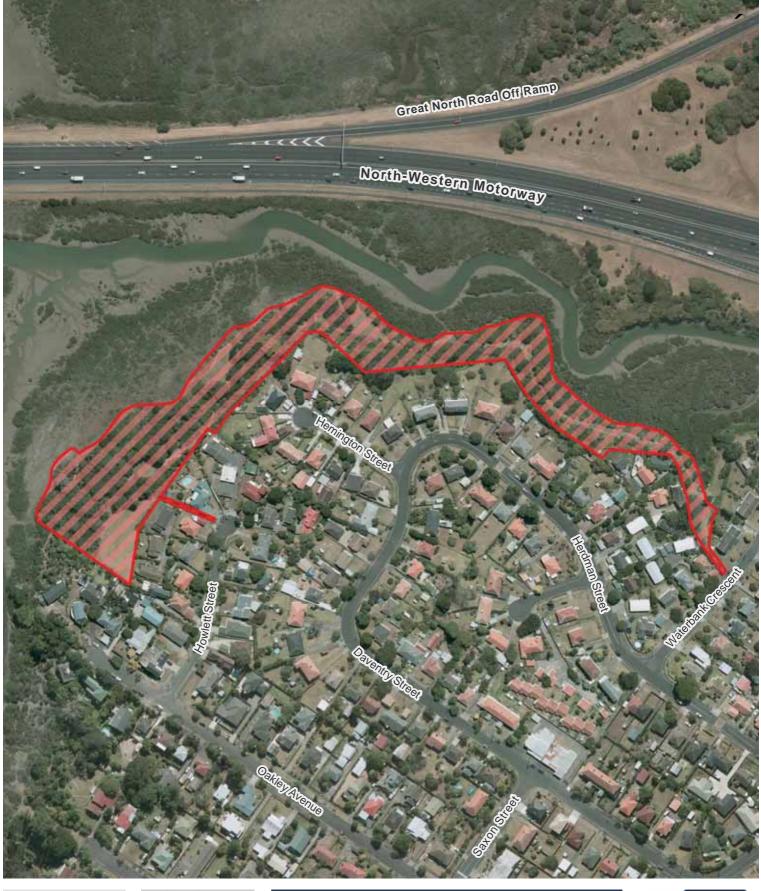

Eric Armishaw Park

Albert-Eden Local Board Hours of Operation: 24 hours, 7 days a week

Howlett Reserve

Albert-Eden Local Board Hours of Operation: 24 hours, 7 days a week

ment Path: U:\CityWide\Geospatial\Bylaws\Alcohol\Alcohol Control Areas\4\_Workspaces\Map Production - Local Boards\Alcohol Control Areas\_Current\_AlbertEden.mxd