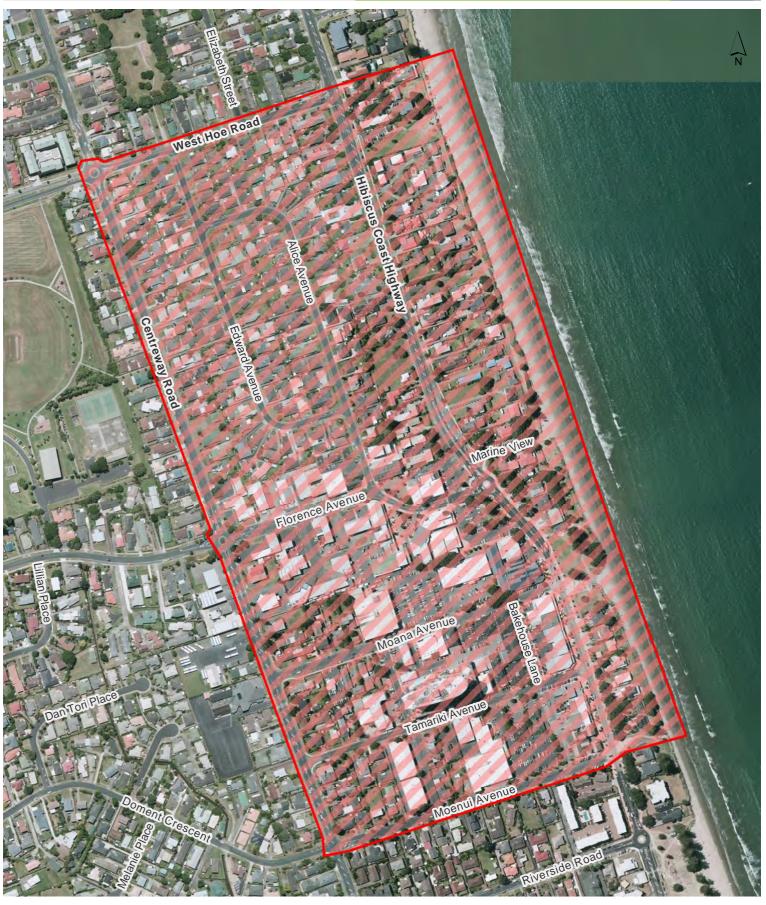

#### Orewa Central Business District

Hibiscus and Bays Local Board Hours of Operation: 24 hours, 7 days a week

Silverdale Village

Hibiscus and Bays Local Board Hours of Operation: 24 hours, 7 days a week