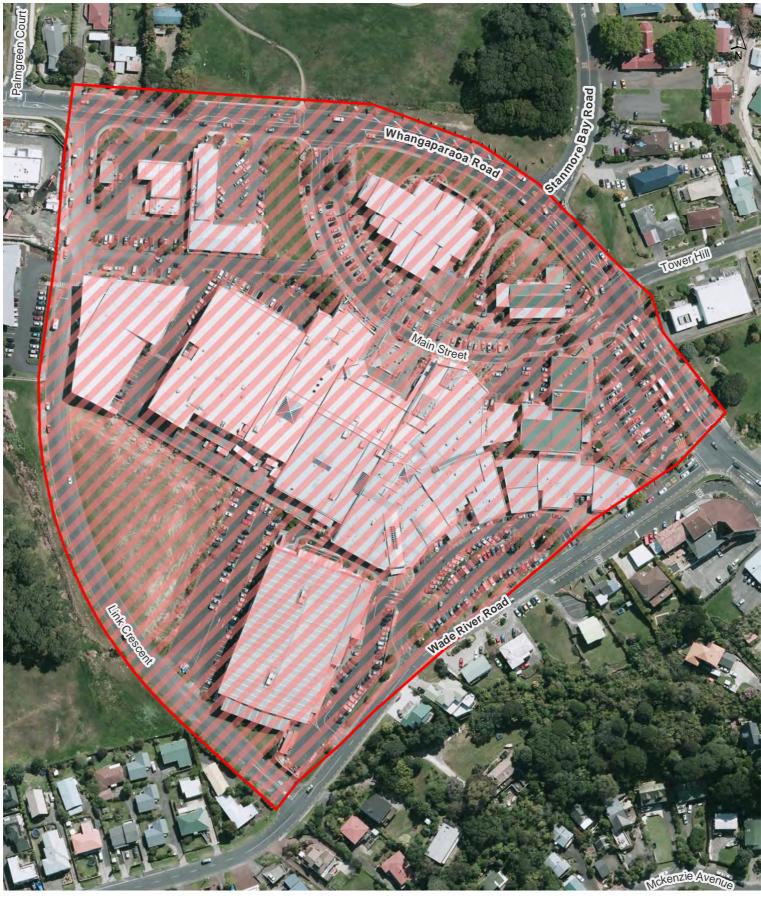

#### Stanmore Bay

### Alcohol Ban Area

Map 19

0 10 20 30 m Scale @ A4 = 1:1,920 Date Printed: 16/10/2015

Whangaparaoa Town Centre