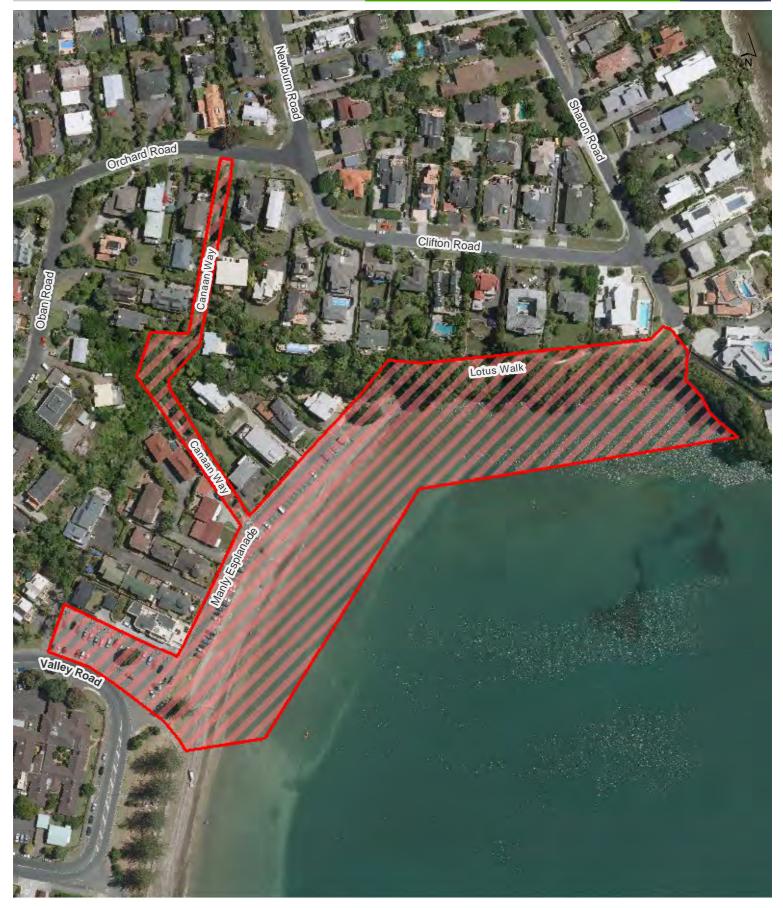

# Map 2A

#### Manly Esplanade

Hibiscus and Bays Local Board Hours of Operation: 24 hours, 7 days a week

### Alcohol Ban Area