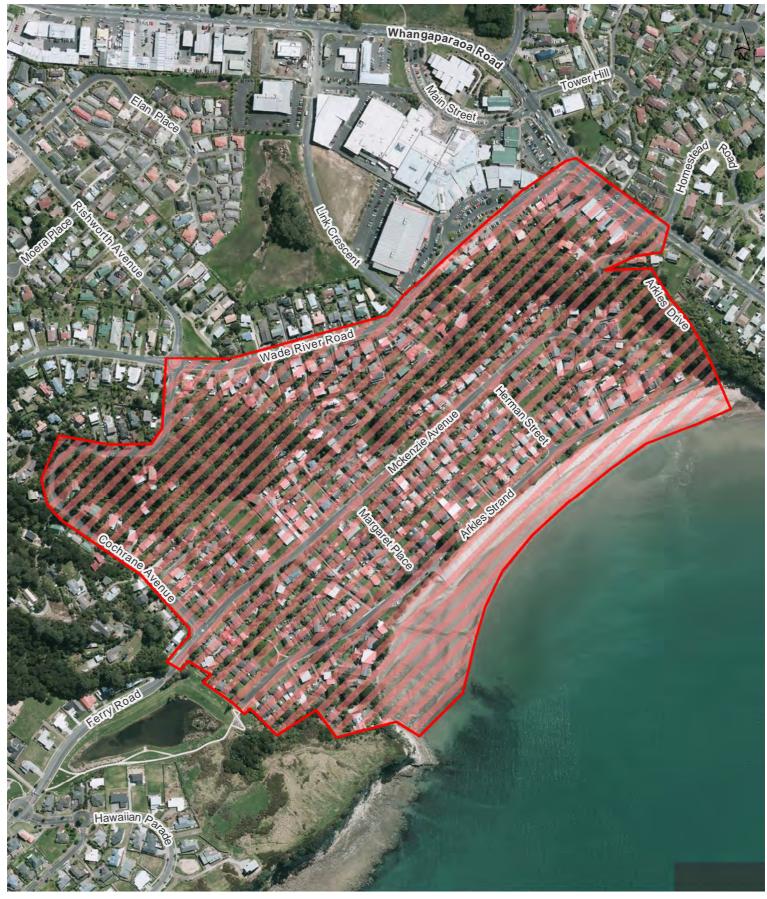

1 October 2015  |
| 18            | Waiake Beach                       | 10pm to 7am daylight saving and<br>7pm to 7am outside daylight saving | 31 October 2015  |
| 19            | Whangaparaoa Town<br>Centre        | 10pm to 7am daylight saving and 7pm to 7am outside daylight saving    | 31 October 2015  |



# 0 40 80 120 m Scale @ A4 = 1:4,720 Date Printed: 16/10/2015



#### Orewa Central Business District

Hibiscus and Bays Local Board Hours of Operation: 24 hours, 7 days a week









Silverdale Village

Hibiscus and Bays Local Board Hours of Operation: 24 hours, 7 days a week



# **Defined Alcohol Ban Area**

### **Alcohol Ban Area**

# Map 2A







#### Manly Esplanade

Hibiscus and Bays Local Board Hours of Operation: 24 hours, 7 days a week



### Alcohol Ban Area

# Мар З







Arkles Bay



# **Defined Alcohol Ban Area**

## **Alcohol Ban Area**

Ma<u>p 4</u>







#### **Browns Bay**









#### Campbells Bay









**Churchill Reserve** 









#### Mairangi Bay



Map 8















**Murrays Bay** 









#### Okura Boat Ramp









#### Orewa North









#### **Orewa South**

















Rothesay Bay Beach Reserve



## Alcohol Ban Area

# Map 15







#### Stanmore Bay









#### Torbay



# Alcohol Ban Area

## Map 17















Waiake Beach



**Defined Alcohol Ban Area** 

### Alcohol Ban Area

Map 19



0 10 20 30 m Scale @ A4 = 1:1,920 Date Printed: 16/10/2015



Whangaparaoa Town Centre