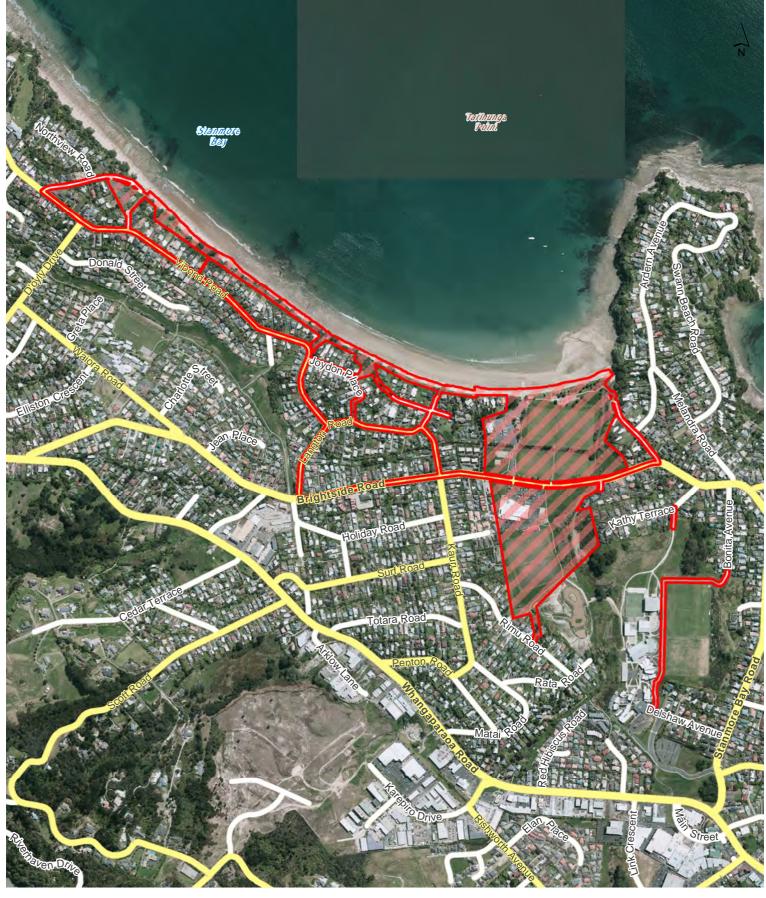

trict

Hibiscus and Bays Local Board Hours of Operation: 24 hours, 7 days a week









Silverdale Village

Hibiscus and Bays Local Board Hours of Operation: 24 hours, 7 days a week



# **Defined Alcohol Ban Area**

### **Alcohol Ban Area**

# Map 2A







#### Manly Esplanade

Hibiscus and Bays Local Board Hours of Operation: 24 hours, 7 days a week



### Alcohol Ban Area

# Мар З







Arkles Bay



# **Defined Alcohol Ban Area**

## **Alcohol Ban Area**

Ma<u>p 4</u>







#### **Browns Bay**









#### Campbells Bay









**Churchill Reserve** 









#### Mairangi Bay



Map 8















**Murrays Bay** 









#### Okura Boat Ramp









#### Orewa North









#### **Orewa South**

















Rothesay Bay Beach Reserve



## Alcohol Ban Area

# Map 15







#### Stanmore Bay









#### Torbay



# Alcohol Ban Area

## Map 17















Waiake Beach



**Defined Alcohol Ban Area** 

### Alcohol Ban Area

Map 19



0 10 20 30 m Scale @ A4 = 1:1,920 Date Printed: 16/10/2015



Whangaparaoa Town Centre