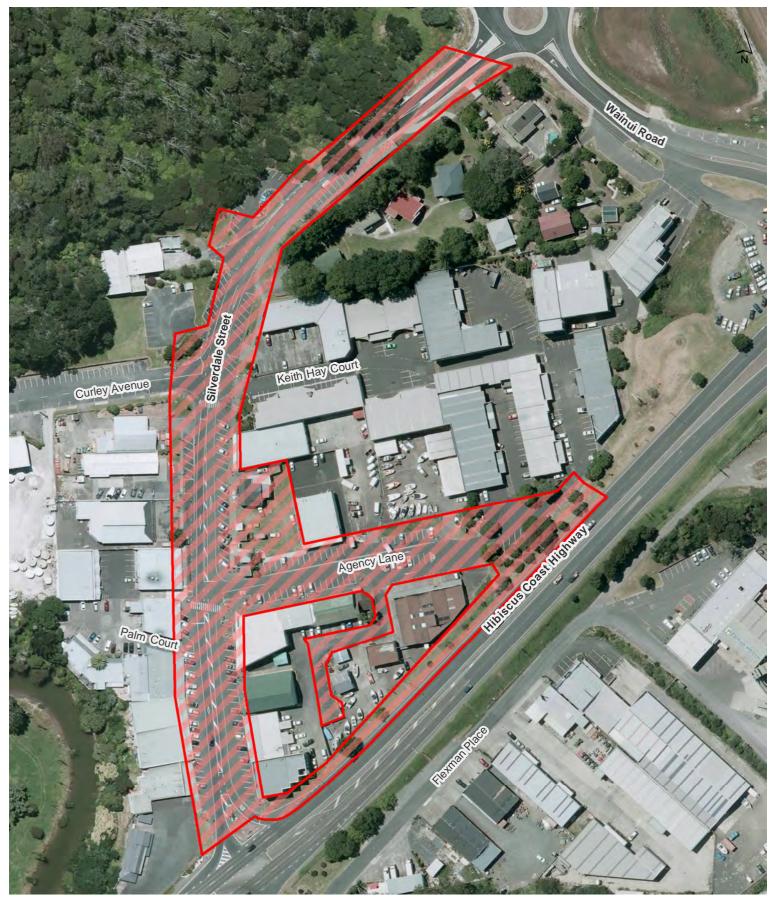

#### Orewa Central Business District

Hibiscus and Bays Local Board Hours of Operation: 24 hours, 7 days a week

Silverdale Village

Hibiscus and Bays Local Board Hours of Operation: 24 hours, 7 days a week