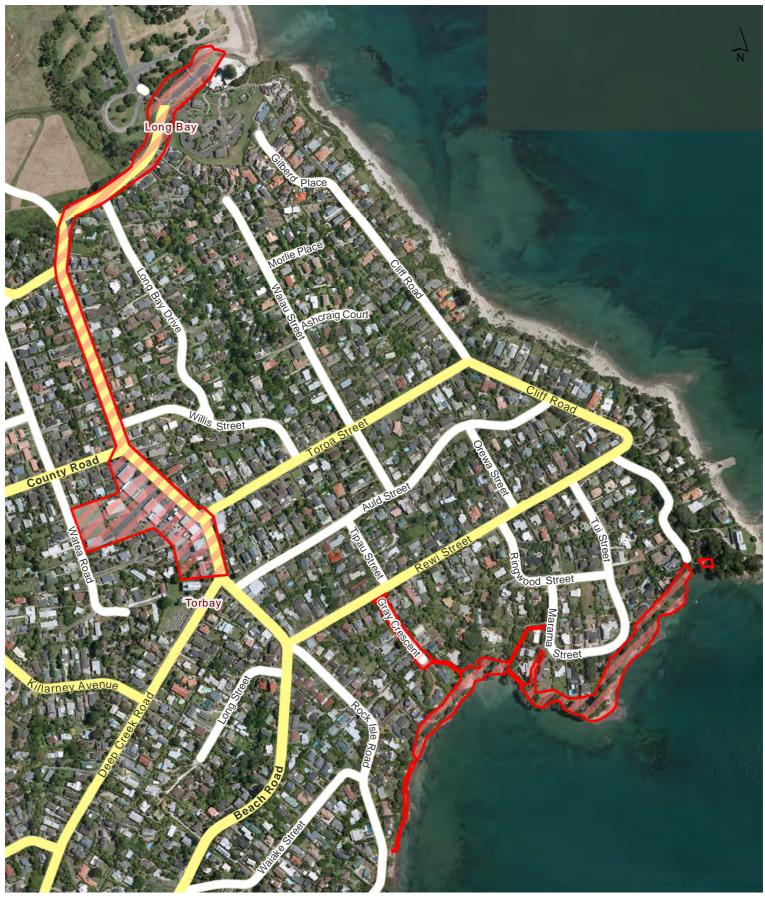

cal Board Hours of Operation: 24 hours, 7 days a week









Silverdale Village

Hibiscus and Bays Local Board Hours of Operation: 24 hours, 7 days a week



# **Defined Alcohol Ban Area**

### **Alcohol Ban Area**

# Map 2A







#### Manly Esplanade

Hibiscus and Bays Local Board Hours of Operation: 24 hours, 7 days a week



### Alcohol Ban Area

# Мар З







Arkles Bay



# **Defined Alcohol Ban Area**

## **Alcohol Ban Area**

Ma<u>p 4</u>







#### **Browns Bay**









#### Campbells Bay









**Churchill Reserve** 









#### Mairangi Bay



Map 8















**Murrays Bay** 









#### Okura Boat Ramp









#### Orewa North









#### **Orewa South**

















Rothesay Bay Beach Reserve



## Alcohol Ban Area

# Map 15







#### Stanmore Bay









#### Torbay



# Alcohol Ban Area

## Map 17















Waiake Beach



**Defined Alcohol Ban Area** 

### Alcohol Ban Area

Map 19



0 10 20 30 m Scale @ A4 = 1:1,920 Date Printed: 16/10/2015



Whangaparaoa Town Centre