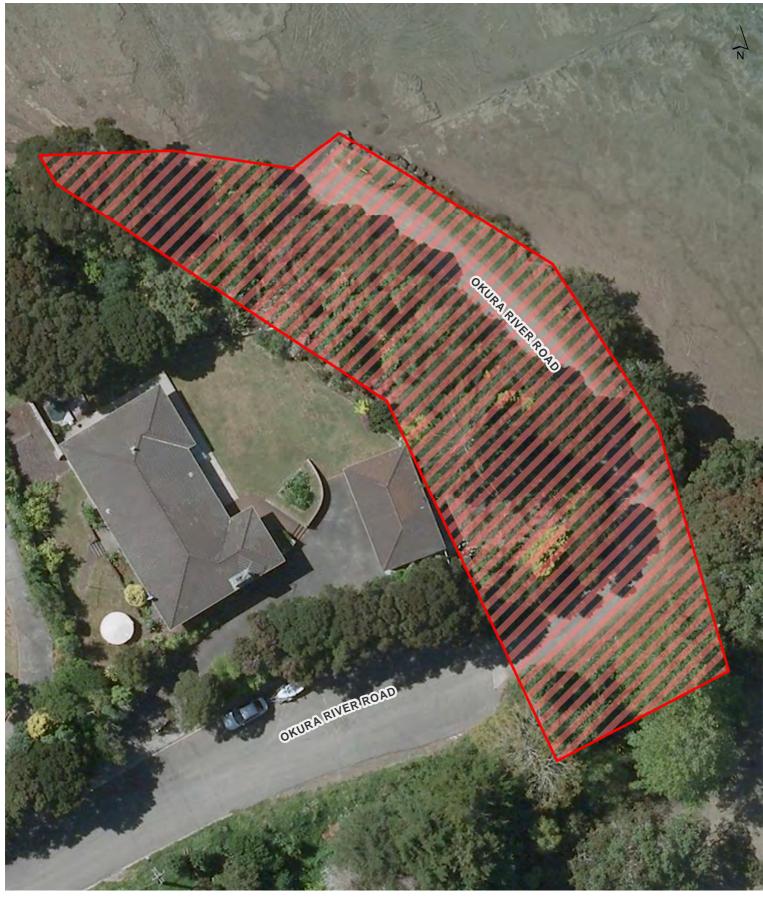

nd 7pm to 7am outside daylight saving    | 31 October 2015  |



# 0 40 80 120 m Scale @ A4 = 1:4,720 Date Printed: 16/10/2015



#### Orewa Central Business District

Hibiscus and Bays Local Board Hours of Operation: 24 hours, 7 days a week









Silverdale Village

Hibiscus and Bays Local Board Hours of Operation: 24 hours, 7 days a week



# **Defined Alcohol Ban Area**

### **Alcohol Ban Area**

# Map 2A







#### Manly Esplanade

Hibiscus and Bays Local Board Hours of Operation: 24 hours, 7 days a week



### Alcohol Ban Area

# Мар З







Arkles Bay



# **Defined Alcohol Ban Area**

## **Alcohol Ban Area**

Ma<u>p 4</u>







#### **Browns Bay**









#### Campbells Bay









**Churchill Reserve** 









#### Mairangi Bay



Map 8















**Murrays Bay** 









#### Okura Boat Ramp









#### Orewa North









#### **Orewa South**

















Rothesay Bay Beach Reserve



## Alcohol Ban Area

# Map 15







#### Stanmore Bay









#### Torbay



# Alcohol Ban Area

## Map 17















Waiake Beach



**Defined Alcohol Ban Area** 

### Alcohol Ban Area

Map 19



0 10 20 30 m Scale @ A4 = 1:1,920 Date Printed: 16/10/2015



Whangaparaoa Town Centre