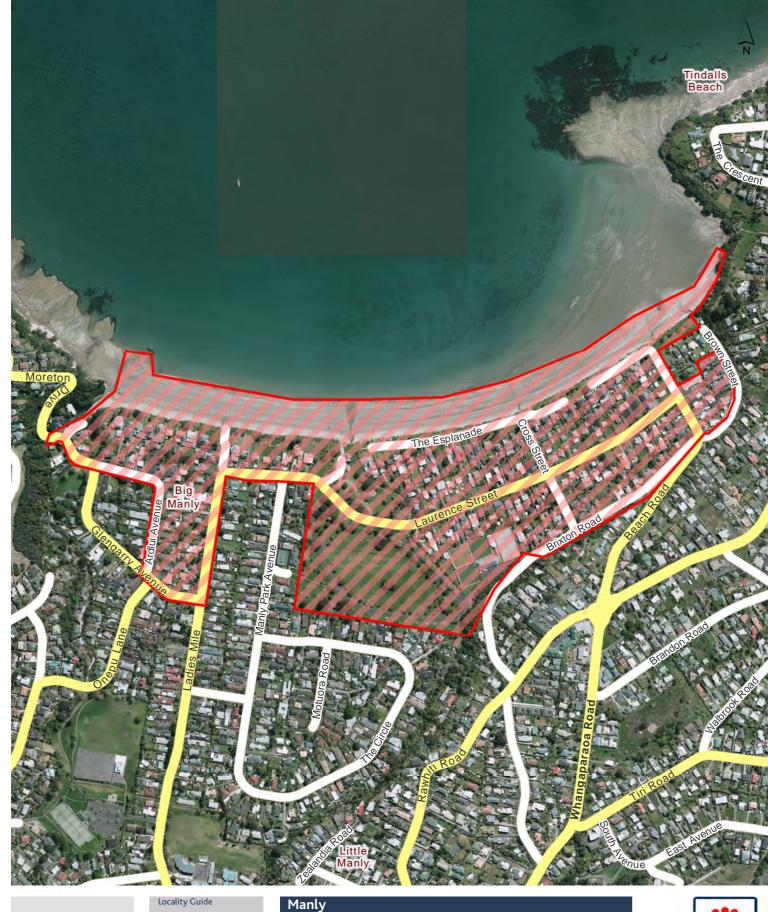

#### Manly Esplanade

Hibiscus and Bays Local Board Hours of Operation: 24 hours, 7 days a week