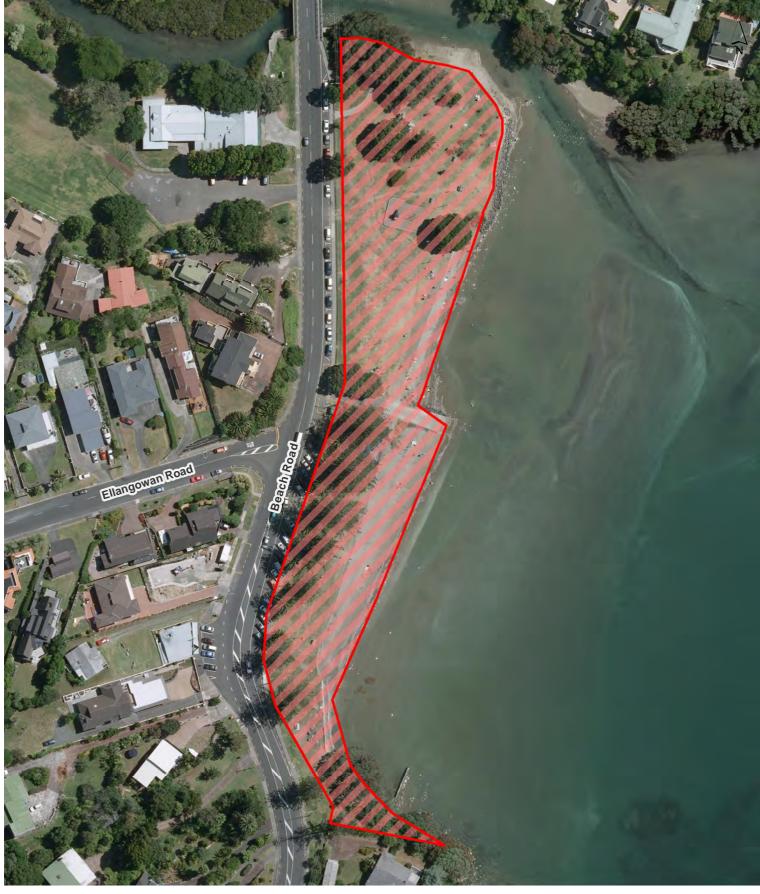

# Map 2A

#### Manly Esplanade

Hibiscus and Bays Local Board Hours of Operation: 24 hours, 7 days a week