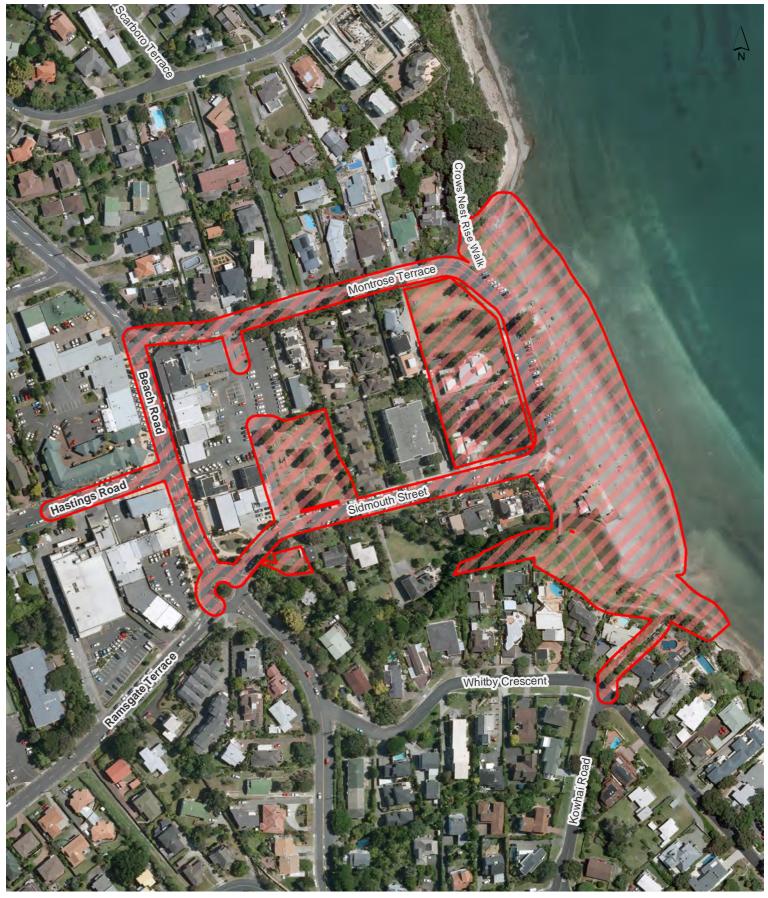

# Map 2A

#### Manly Esplanade

Hibiscus and Bays Local Board Hours of Operation: 24 hours, 7 days a week