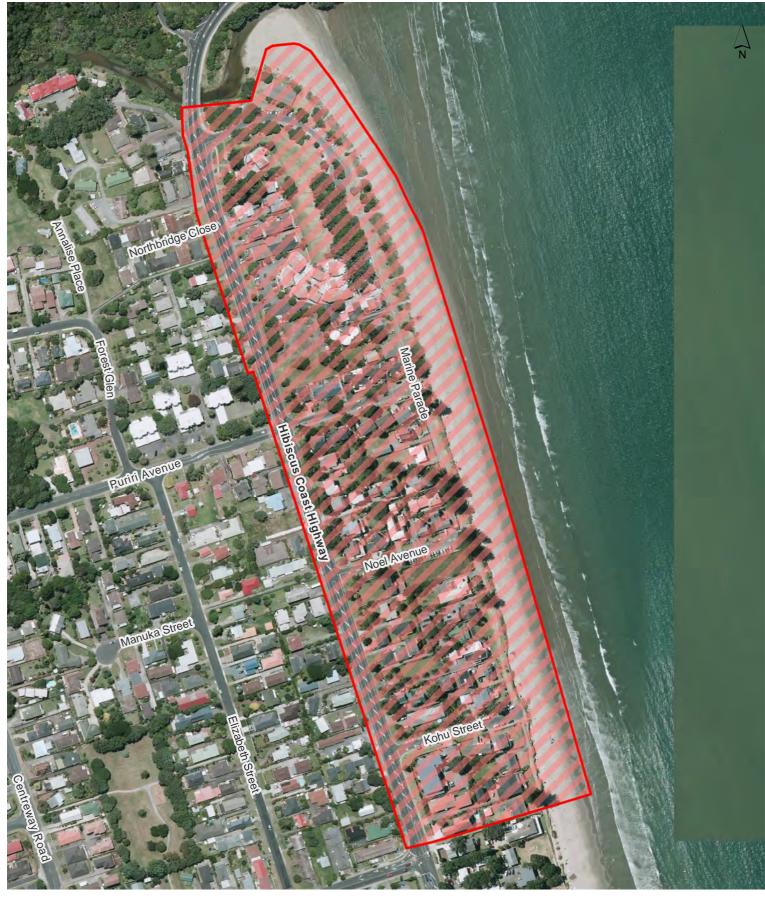

# Map 2A

#### Manly Esplanade

Hibiscus and Bays Local Board Hours of Operation: 24 hours, 7 days a week