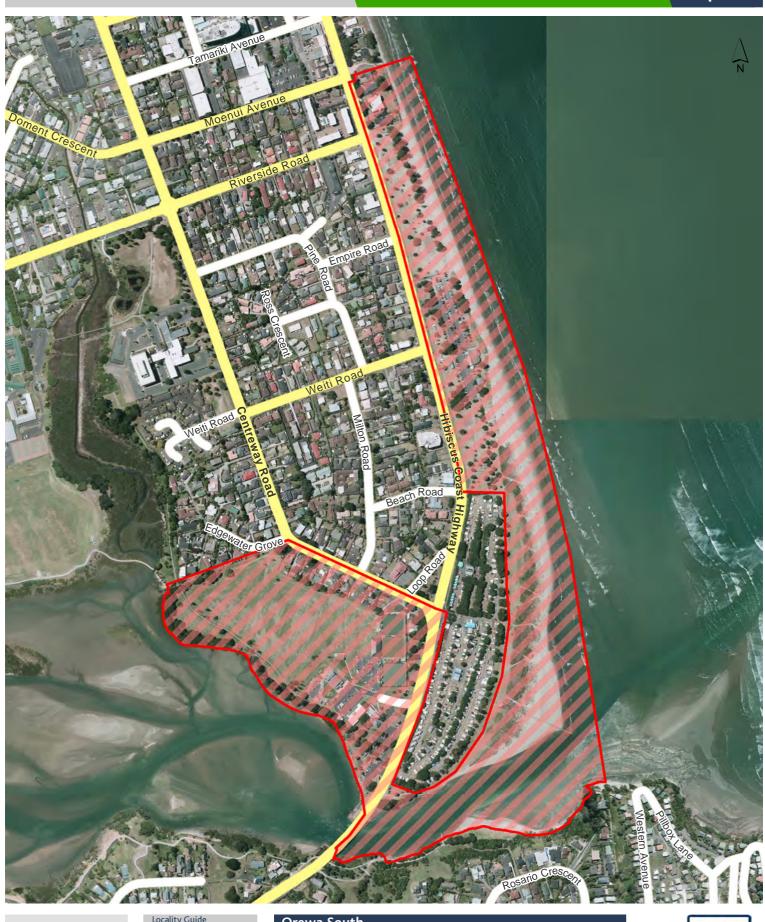

15  |



# 0 40 80 120 m Scale @ A4 = 1:4,720 Date Printed: 16/10/2015



#### Orewa Central Business District

Hibiscus and Bays Local Board Hours of Operation: 24 hours, 7 days a week









Silverdale Village

Hibiscus and Bays Local Board Hours of Operation: 24 hours, 7 days a week



# **Defined Alcohol Ban Area**

### **Alcohol Ban Area**

# Map 2A







#### Manly Esplanade

Hibiscus and Bays Local Board Hours of Operation: 24 hours, 7 days a week



### Alcohol Ban Area

# Мар З







Arkles Bay



# **Defined Alcohol Ban Area**

## **Alcohol Ban Area**

Ma<u>p 4</u>







#### **Browns Bay**









#### Campbells Bay









**Churchill Reserve** 









#### Mairangi Bay



Map 8















**Murrays Bay** 









#### Okura Boat Ramp









#### Orewa North









#### **Orewa South**

















Rothesay Bay Beach Reserve



## Alcohol Ban Area

# Map 15







#### Stanmore Bay









#### Torbay



# Alcohol Ban Area

## Map 17















Waiake Beach



**Defined Alcohol Ban Area** 

### Alcohol Ban Area

Map 19



0 10 20 30 m Scale @ A4 = 1:1,920 Date Printed: 16/10/2015



Whangaparaoa Town Centre