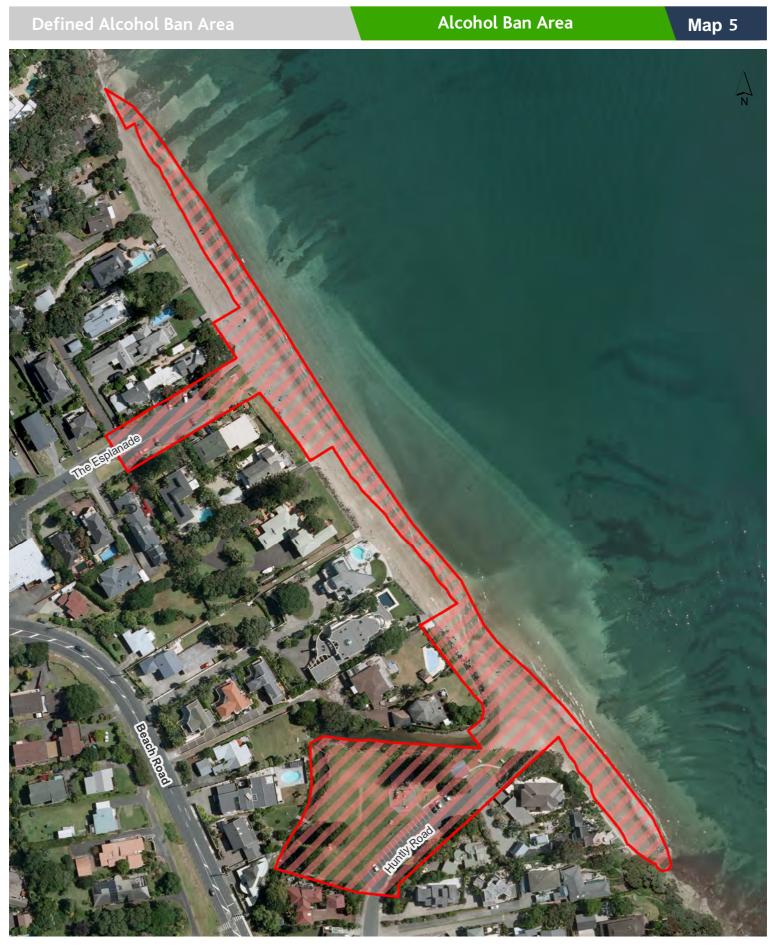

utside daylight saving | 31 October 2015  |
| 19            | Whangaparaoa Town<br>Centre        | 10pm to 7am daylight saving and 7pm to 7am outside daylight saving    | 31 October 2015  |



# 0 40 80 120 m Scale @ A4 = 1:4,720 Date Printed: 16/10/2015



#### Orewa Central Business District

Hibiscus and Bays Local Board Hours of Operation: 24 hours, 7 days a week









Silverdale Village

Hibiscus and Bays Local Board Hours of Operation: 24 hours, 7 days a week



# **Defined Alcohol Ban Area**

### **Alcohol Ban Area**

# Map 2A







#### Manly Esplanade

Hibiscus and Bays Local Board Hours of Operation: 24 hours, 7 days a week



### Alcohol Ban Area

# Мар З







Arkles Bay



# **Defined Alcohol Ban Area**

## **Alcohol Ban Area**

Ma<u>p 4</u>







#### **Browns Bay**









#### Campbells Bay









**Churchill Reserve** 









#### Mairangi Bay



Map 8















**Murrays Bay** 









#### Okura Boat Ramp









#### Orewa North









#### **Orewa South**

















Rothesay Bay Beach Reserve



## Alcohol Ban Area

# Map 15







#### Stanmore Bay









#### Torbay



# Alcohol Ban Area

## Map 17















Waiake Beach



**Defined Alcohol Ban Area** 

### Alcohol Ban Area

Map 19



0 10 20 30 m Scale @ A4 = 1:1,920 Date Printed: 16/10/2015



Whangaparaoa Town Centre