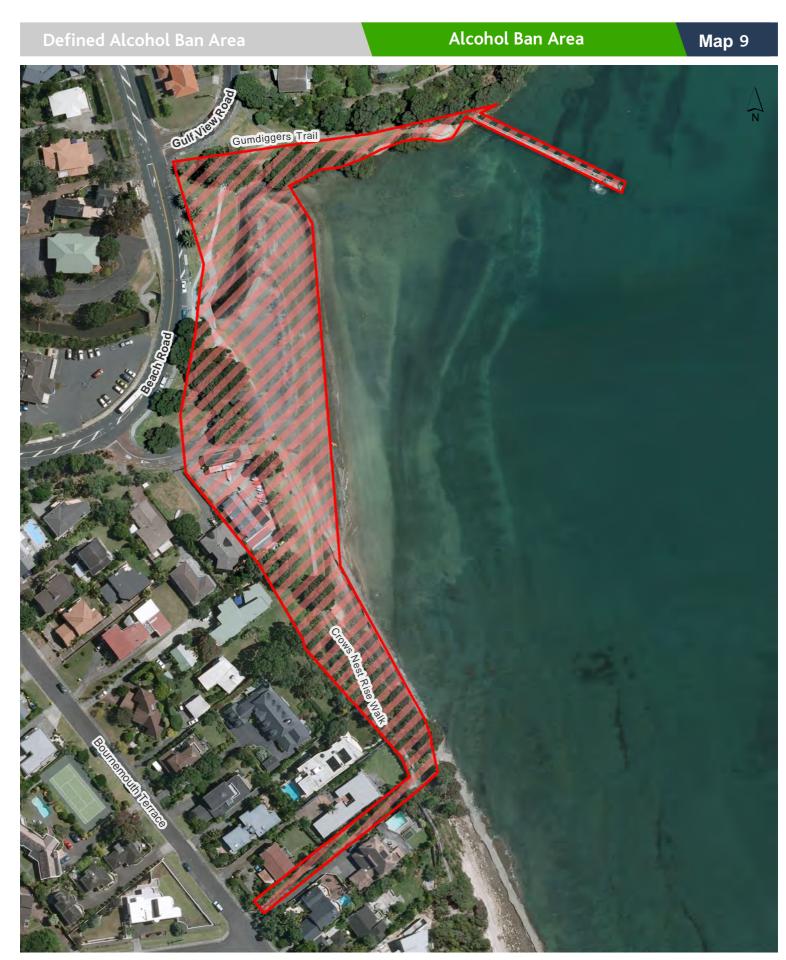

m to 7am daylight saving and 7pm to 7am outside daylight saving    | 31 October 2015  |



# 0 40 80 120 m Scale @ A4 = 1:4,720 Date Printed: 16/10/2015



#### Orewa Central Business District

Hibiscus and Bays Local Board Hours of Operation: 24 hours, 7 days a week









Silverdale Village

Hibiscus and Bays Local Board Hours of Operation: 24 hours, 7 days a week



# **Defined Alcohol Ban Area**

### **Alcohol Ban Area**

# Map 2A







#### Manly Esplanade

Hibiscus and Bays Local Board Hours of Operation: 24 hours, 7 days a week



### Alcohol Ban Area

# Мар З







Arkles Bay



# **Defined Alcohol Ban Area**

## **Alcohol Ban Area**

Ma<u>p 4</u>







#### **Browns Bay**









#### Campbells Bay









**Churchill Reserve** 









#### Mairangi Bay



Map 8















**Murrays Bay** 









#### Okura Boat Ramp









#### Orewa North









#### **Orewa South**

















Rothesay Bay Beach Reserve



## Alcohol Ban Area

# Map 15







#### Stanmore Bay









#### Torbay



# Alcohol Ban Area

## Map 17















Waiake Beach



**Defined Alcohol Ban Area** 

### Alcohol Ban Area

Map 19



0 10 20 30 m Scale @ A4 = 1:1,920 Date Printed: 16/10/2015



Whangaparaoa Town Centre