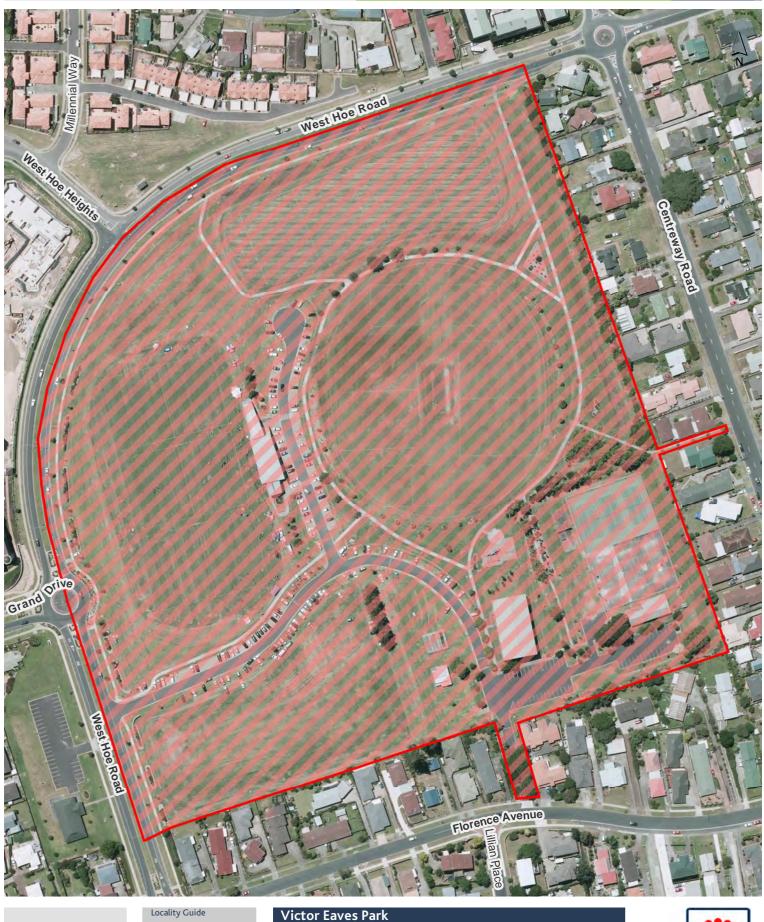

k









Silverdale Village

Hibiscus and Bays Local Board Hours of Operation: 24 hours, 7 days a week



# **Defined Alcohol Ban Area**

### **Alcohol Ban Area**

# Map 2A







#### Manly Esplanade

Hibiscus and Bays Local Board Hours of Operation: 24 hours, 7 days a week



### Alcohol Ban Area

# Мар З







Arkles Bay



# **Defined Alcohol Ban Area**

## **Alcohol Ban Area**

Ma<u>p 4</u>







#### **Browns Bay**









#### Campbells Bay









**Churchill Reserve** 









#### Mairangi Bay



Map 8















**Murrays Bay** 









#### Okura Boat Ramp









#### Orewa North









#### **Orewa South**

















Rothesay Bay Beach Reserve



## Alcohol Ban Area

# Map 15







#### Stanmore Bay









#### Torbay



# Alcohol Ban Area

## Map 17















Waiake Beach



**Defined Alcohol Ban Area** 

### Alcohol Ban Area

Map 19



0 10 20 30 m Scale @ A4 = 1:1,920 Date Printed: 16/10/2015



Whangaparaoa Town Centre