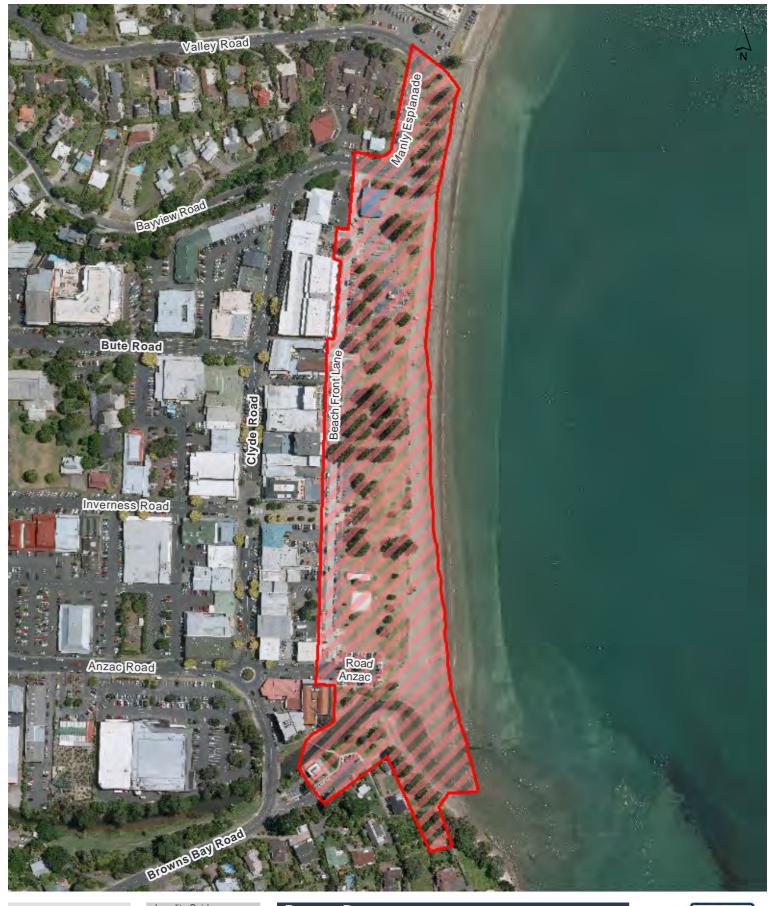

# Map 2A

#### Manly Esplanade

Hibiscus and Bays Local Board Hours of Operation: 24 hours, 7 days a week