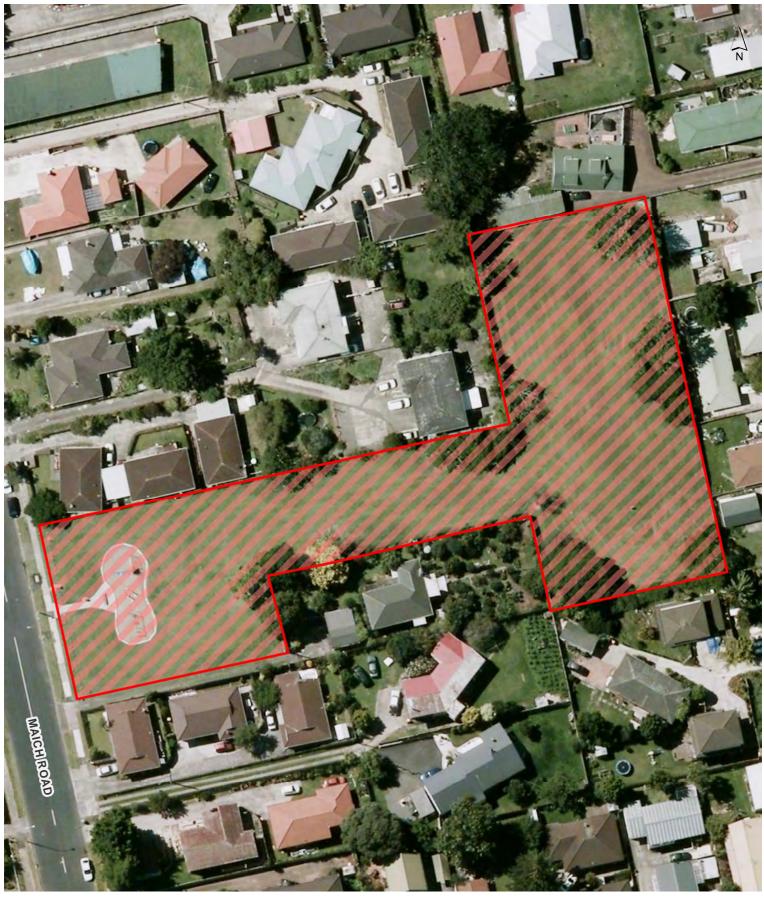

Reserve                                                   | 7pm to 7am daily        | 31 October 2015 |
| 58            | Finlayson Community House Reserve                                          | 7pm to 7am daily        | 31 October 2015 |
| 59            | Laurie Gibbons Memorial Park                                               | 7pm to 7am daily        | 31 October 2015 |
| 60            | Pitt Avenue Foreshore                                                      | 7pm to 7am daily        | 31 October 2015 |
| 61            | Tington Wetlands Reserve                                                   | 7pm to 7am daily        | 31 October 2015 |
| 62            | Totara Park and the grassed area of Eugenia Reserve adjoining Eugenia Rise | 7pm to 7am daily        | 31 October 2015 |







Alex Maich Park (Maich Park)









Alice Park









Anderson Park









Arline Schutz Park (Halver Park)









Aronia Park









Azalea Park









Beatty Ave Manurewa Railway Park & Ride









### Beaumonts Park









Burundi Avenue Foreshore









Dalgety Drive Corner







**Date Printed:** 16/10/2015



# David Nathan Park









David Park









De Havilland Park (Everglade Drive No 4)









### **Druces Reserve**









# Felicia Park









Finlayson Ave Reserve









Frobisher Way Reserve









# Gallaher Park









### Hanford Place Foreshore









### **Hazards Road Foreshore**









Homai Safety Corridor









Honey Park









**Hyperion Park** 









Innismara Avenue Reserve









# Inverell Park









J