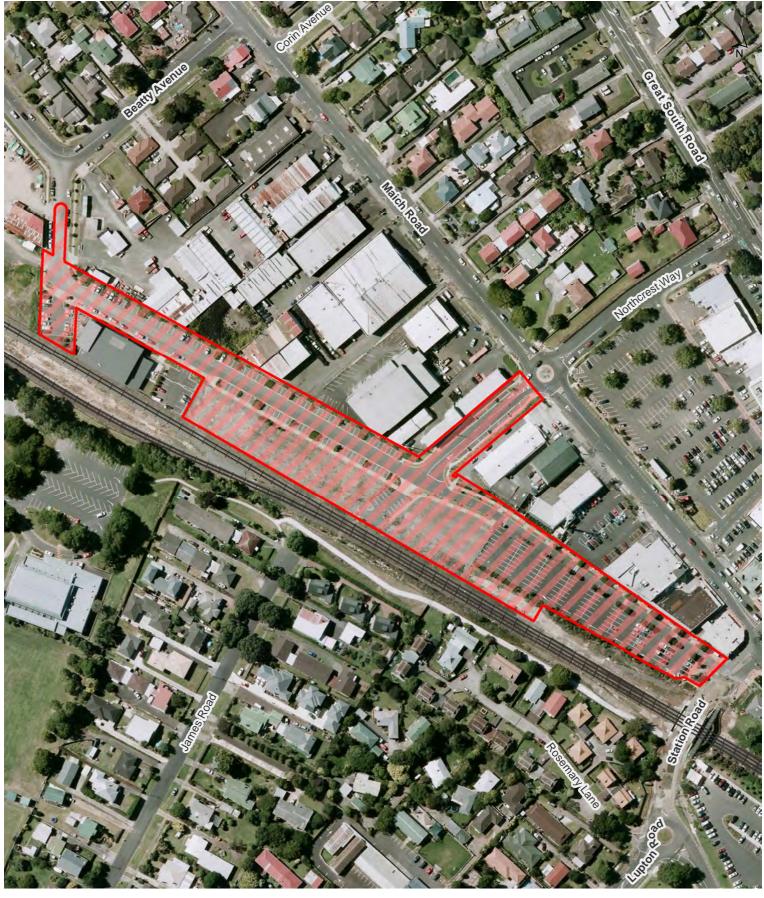

Alex Maich Park (Maich Park)

Alice Park

Anderson Park

Arline Schutz Park (Halver Park)

Aronia Park

Azalea Park

Beatty Ave Manurewa Railway Park & Ride