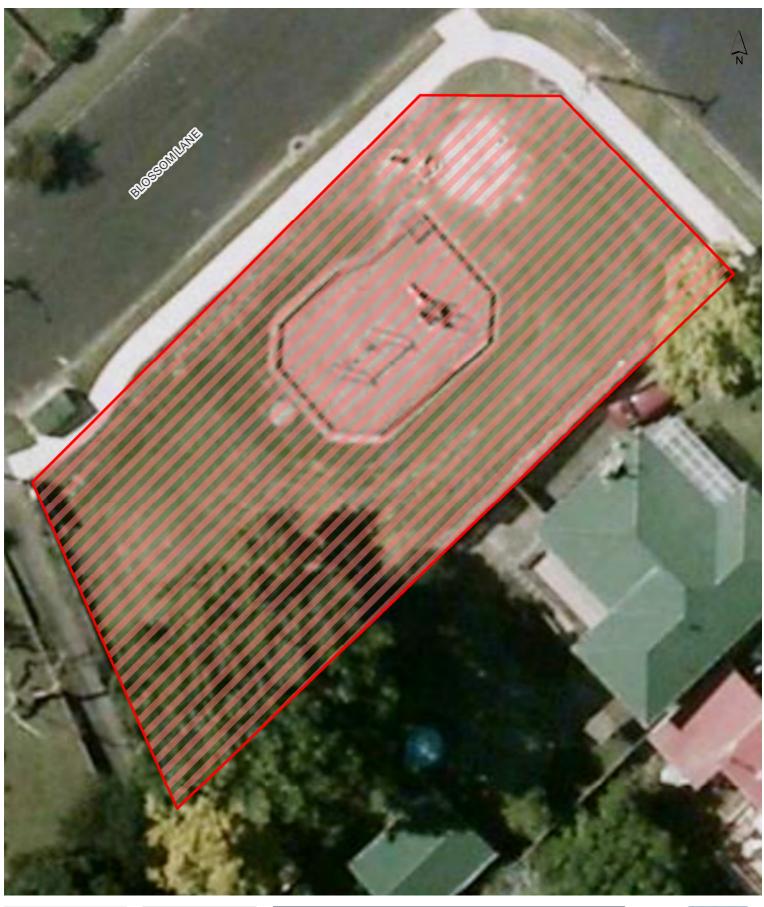

| 7pm to 7am daily        | 31 October 2015 |
| 58            | Finlayson Community House Reserve                                          | 7pm to 7am daily        | 31 October 2015 |
| 59            | Laurie Gibbons Memorial Park                                               | 7pm to 7am daily        | 31 October 2015 |
| 60            | Pitt Avenue Foreshore                                                      | 7pm to 7am daily        | 31 October 2015 |
| 61            | Tington Wetlands Reserve                                                   | 7pm to 7am daily        | 31 October 2015 |
| 62            | Totara Park and the grassed area of Eugenia Reserve adjoining Eugenia Rise | 7pm to 7am daily        | 31 October 2015 |







Alex Maich Park (Maich Park)









Alice Park









Anderson Park









Arline Schutz Park (Halver Park)









Aronia Park









Azalea Park









Beatty Ave Manurewa Railway Park & Ride









### Beaumonts Park









Burundi Avenue Foreshore









Dalgety Drive Corner







**Date Printed:** 16/10/2015



# David Nathan Park









David Park









De Havilland Park (Everglade Drive No 4)









### **Druces Reserve**









# Felicia Park









Finlayson Ave Reserve









Frobisher Way Reserve









# Gallaher Park









### Hanford Place Foreshore









### **Hazards Road Foreshore**









Homai Safety Corridor









Honey Park









**Hyperion Park** 









Innismara Avenue Reserve









# Inverell Park









John Walker Park







**Date Printed: