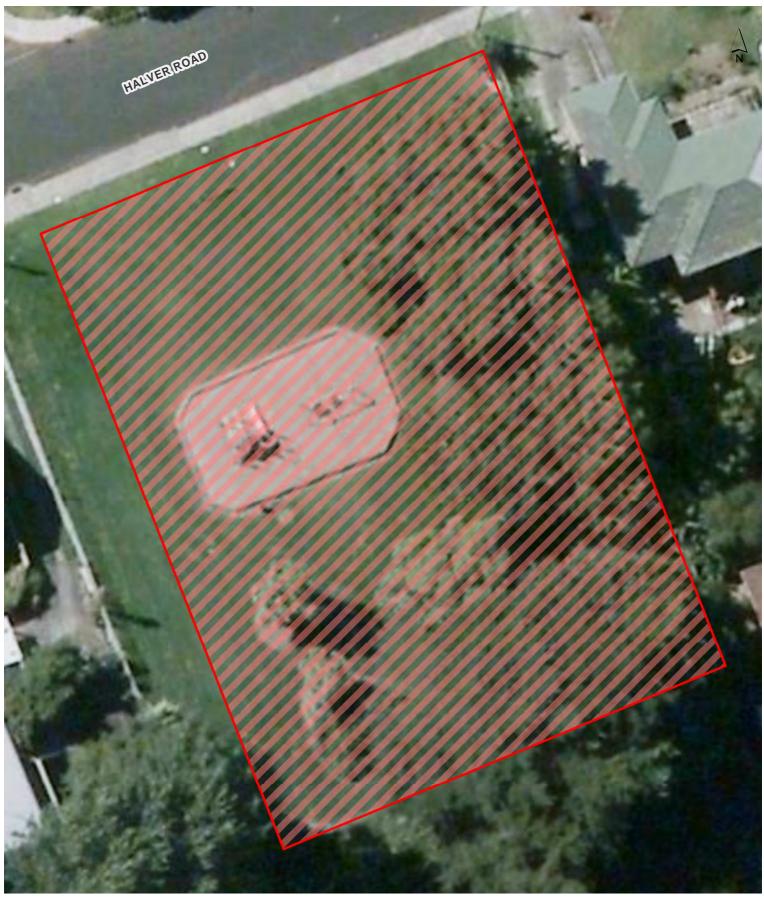

Alex Maich Park (Maich Park)

Alice Park

Anderson Park

Arline Schutz Park (Halver Park)

Aronia Park

Azalea Park

Beatty Ave Manurewa Railway Park & Ride

### Beaumonts Park

Burundi Avenue Foreshore

Dalgety Drive Corner

**Date Printed:** 16/10/2015