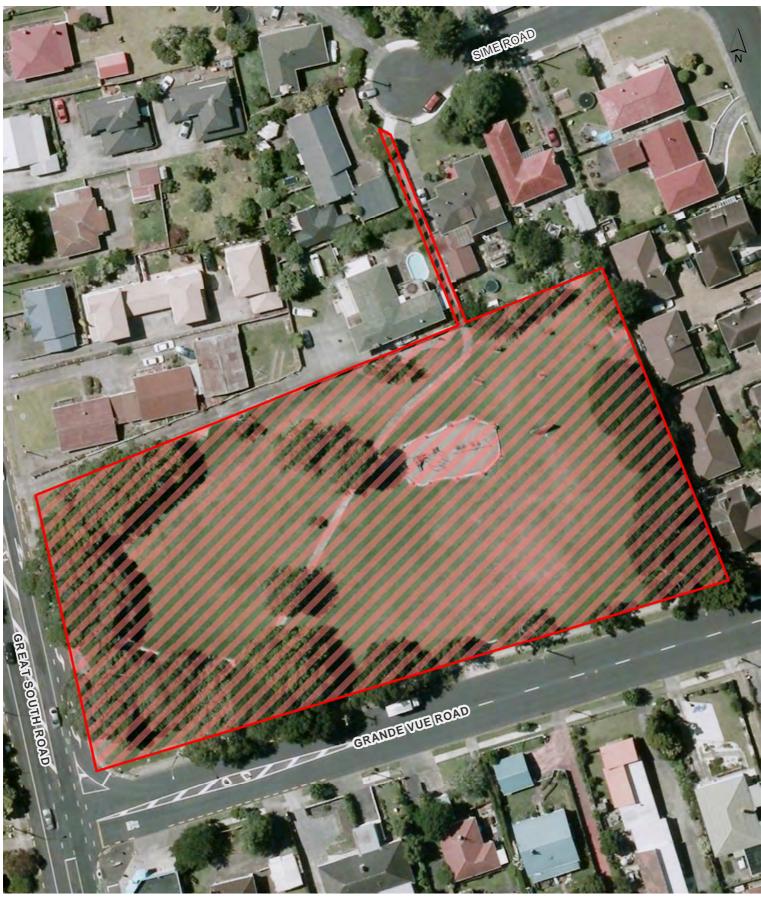

| 7pm to 7am daily        | 31 October 2015 |
| 58            | Finlayson Community House Reserve                                          | 7pm to 7am daily        | 31 October 2015 |
| 59            | Laurie Gibbons Memorial Park                                               | 7pm to 7am daily        | 31 October 2015 |
| 60            | Pitt Avenue Foreshore                                                      | 7pm to 7am daily        | 31 October 2015 |
| 61            | Tington Wetlands Reserve                                                   | 7pm to 7am daily        | 31 October 2015 |
| 62            | Totara Park and the grassed area of Eugenia Reserve adjoining Eugenia Rise | 7pm to 7am daily        | 31 October 2015 |







Alex Maich Park (Maich Park)









Alice Park









Anderson Park









Arline Schutz Park (Halver Park)









Aronia Park









Azalea Park









Beatty Ave Manurewa Railway Park & Ride









### Beaumonts Park









Burundi Avenue Foreshore









Dalgety Drive Corner







**Date Printed:** 16/10/2015



# David Nathan Park









David Park









De Havilland Park (Everglade Drive No 4)









### **Druces Reserve**









# Felicia Park









Finlayson Ave Reserve









Frobisher Way Reserve









# Gallaher Park









### Hanford Place Foreshore









### **Hazards Road Foreshore**









Homai Safety Corridor









Honey Park









**Hyperion Park** 









Innismara Avenue Reserve









# Inverell Park









John Walker Park







**Date Printed:** 16/10/2015

Keith