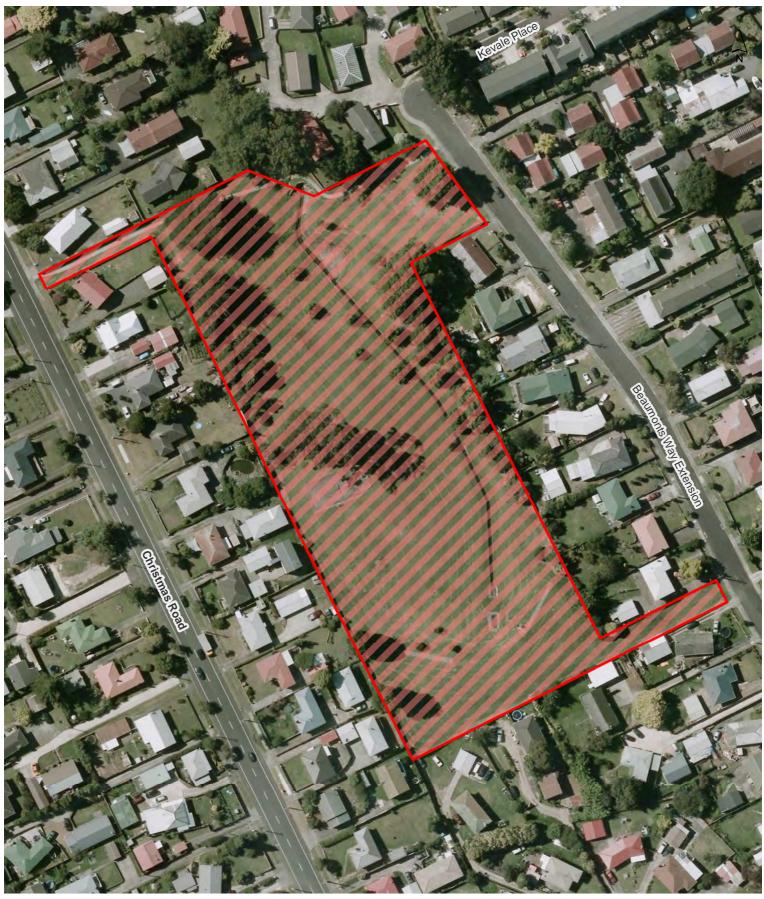

### Beaumonts Park

Burundi Avenue Foreshore

Dalgety Drive Corner

**Date Printed:** 16/10/2015