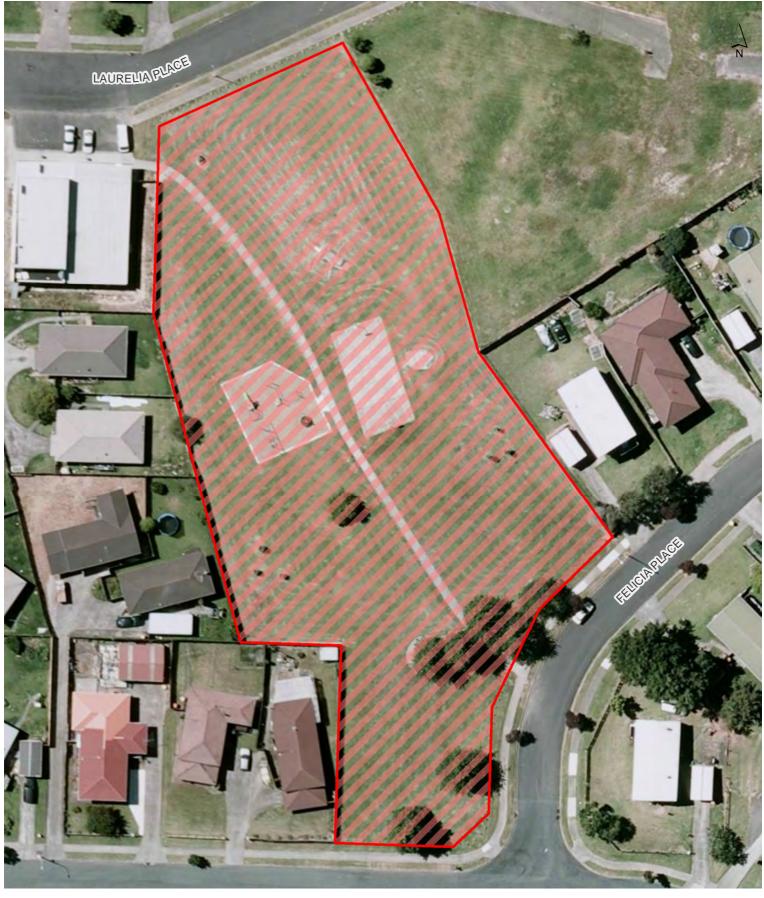

| 7pm to 7am daily        | 31 October 2015 |
| 61            | Tington Wetlands Reserve                                                   | 7pm to 7am daily        | 31 October 2015 |
| 62            | Totara Park and the grassed area of Eugenia Reserve adjoining Eugenia Rise | 7pm to 7am daily        | 31 October 2015 |







Alex Maich Park (Maich Park)









Alice Park









Anderson Park









Arline Schutz Park (Halver Park)









Aronia Park









Azalea Park









Beatty Ave Manurewa Railway Park & Ride









### Beaumonts Park









Burundi Avenue Foreshore









Dalgety Drive Corner







**Date Printed:** 16/10/2015



# David Nathan Park









David Park









De Havilland Park (Everglade Drive No 4)









### **Druces Reserve**









# Felicia Park









Finlayson Ave Reserve









Frobisher Way Reserve









# Gallaher Park









### Hanford Place Foreshore









### **Hazards Road Foreshore**









Homai Safety Corridor









Honey Park









**Hyperion Park** 









Innismara Avenue Reserve









# Inverell Park









John Walker Park







**Date Printed:** 16/10/2015

Keith Park Reserve, Roys Road Manurewa









Keri Anne Park









### **Kirton Crescent Reserve**









Leabank Park