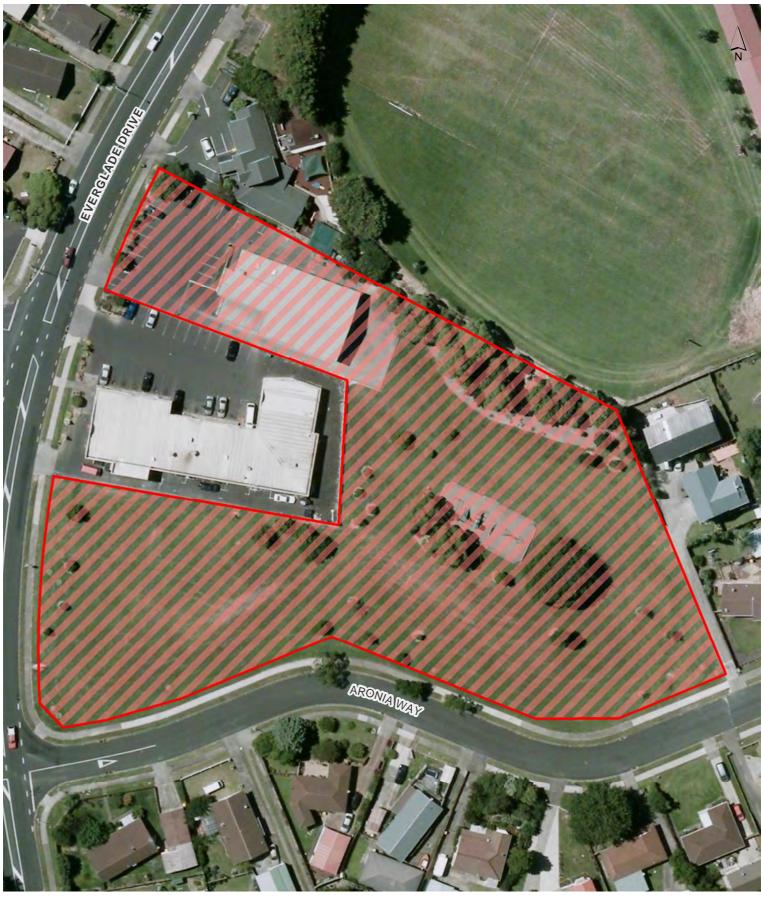

Alex Maich Park (Maich Park)

Alice Park

Anderson Park

Arline Schutz Park (Halver Park)

Aronia Park

Azalea Park

Beatty Ave Manurewa Railway Park & Ride