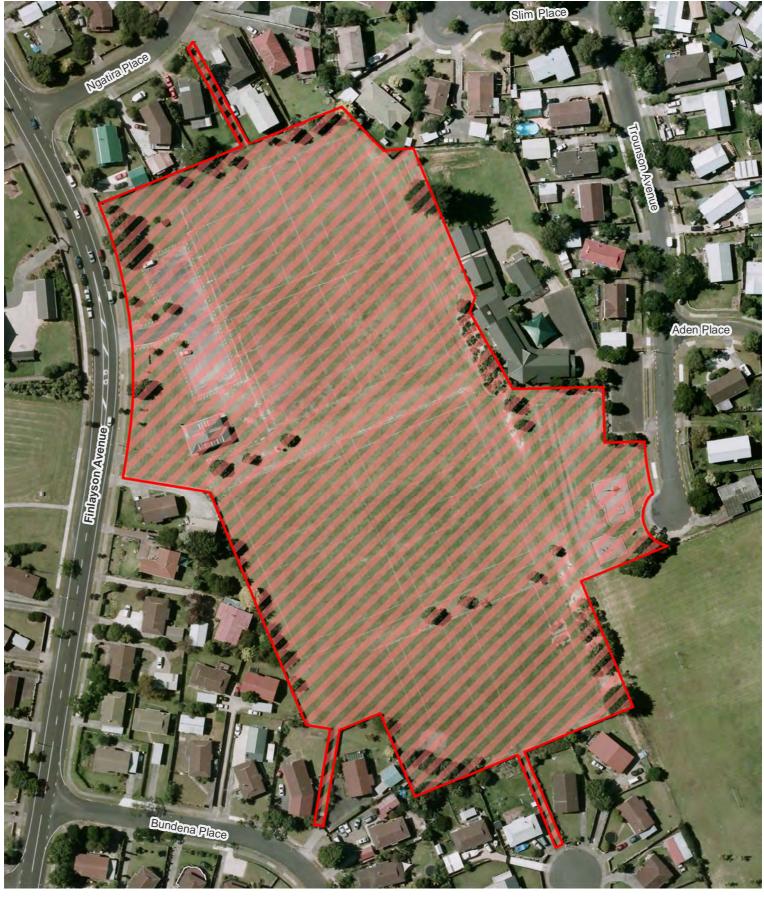

ly        | 31 October 2015 |
| 61            | Tington Wetlands Reserve                                                   | 7pm to 7am daily        | 31 October 2015 |
| 62            | Totara Park and the grassed area of Eugenia Reserve adjoining Eugenia Rise | 7pm to 7am daily        | 31 October 2015 |







Alex Maich Park (Maich Park)









Alice Park









Anderson Park









Arline Schutz Park (Halver Park)









Aronia Park









Azalea Park









Beatty Ave Manurewa Railway Park & Ride









### Beaumonts Park









Burundi Avenue Foreshore









Dalgety Drive Corner







**Date Printed:** 16/10/2015



# David Nathan Park









David Park









De Havilland Park (Everglade Drive No 4)









### **Druces Reserve**









# Felicia Park









Finlayson Ave Reserve









Frobisher Way Reserve









# Gallaher Park









### Hanford Place Foreshore









### **Hazards Road Foreshore**









Homai Safety Corridor









Honey Park









**Hyperion Park** 









Innismara Avenue Reserve









# Inverell Park









John Walker Park







**Date Printed:** 16/10/2015

Keith Park Reserve, Roys Road Manurewa









Keri Anne Park









### **Kirton Crescent Reserve**









Leabank Park