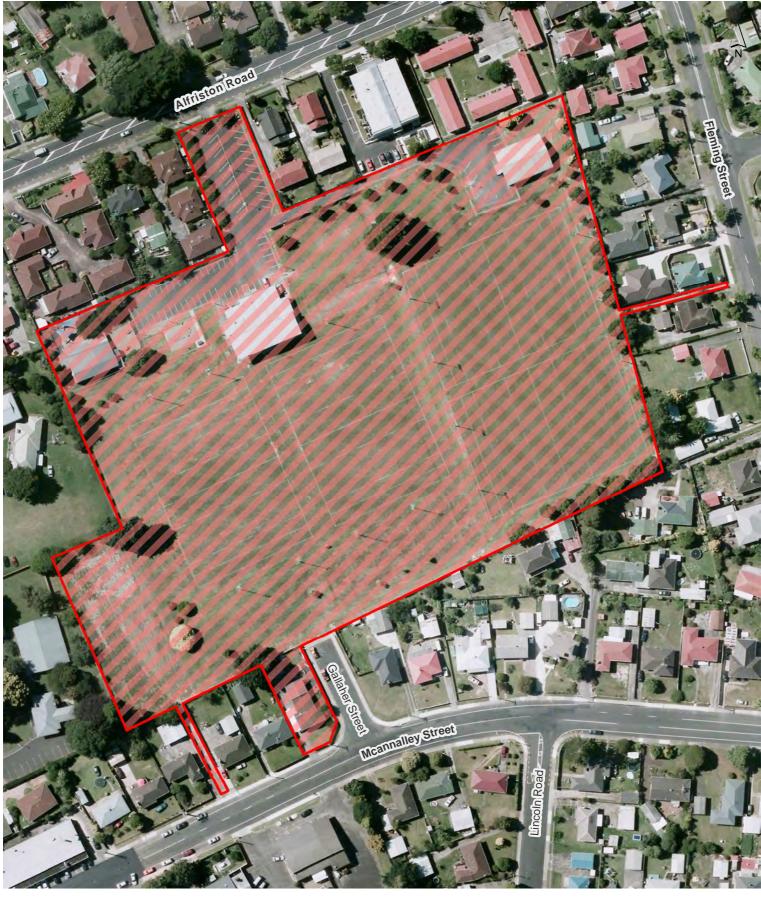

ds Reserve                                                   | 7pm to 7am daily        | 31 October 2015 |
| 62            | Totara Park and the grassed area of Eugenia Reserve adjoining Eugenia Rise | 7pm to 7am daily        | 31 October 2015 |







Alex Maich Park (Maich Park)









Alice Park









Anderson Park









Arline Schutz Park (Halver Park)









Aronia Park









Azalea Park









Beatty Ave Manurewa Railway Park & Ride









### Beaumonts Park









Burundi Avenue Foreshore









Dalgety Drive Corner







**Date Printed:** 16/10/2015



# David Nathan Park









David Park









De Havilland Park (Everglade Drive No 4)









### **Druces Reserve**









# Felicia Park









Finlayson Ave Reserve









Frobisher Way Reserve









# Gallaher Park









### Hanford Place Foreshore









### **Hazards Road Foreshore**









Homai Safety Corridor









Honey Park









**Hyperion Park** 









Innismara Avenue Reserve









# Inverell Park









John Walker Park







**Date Printed:** 16/10/2015

Keith Park Reserve, Roys Road Manurewa









Keri Anne Park









### **Kirton Crescent Reserve**









Leabank Park