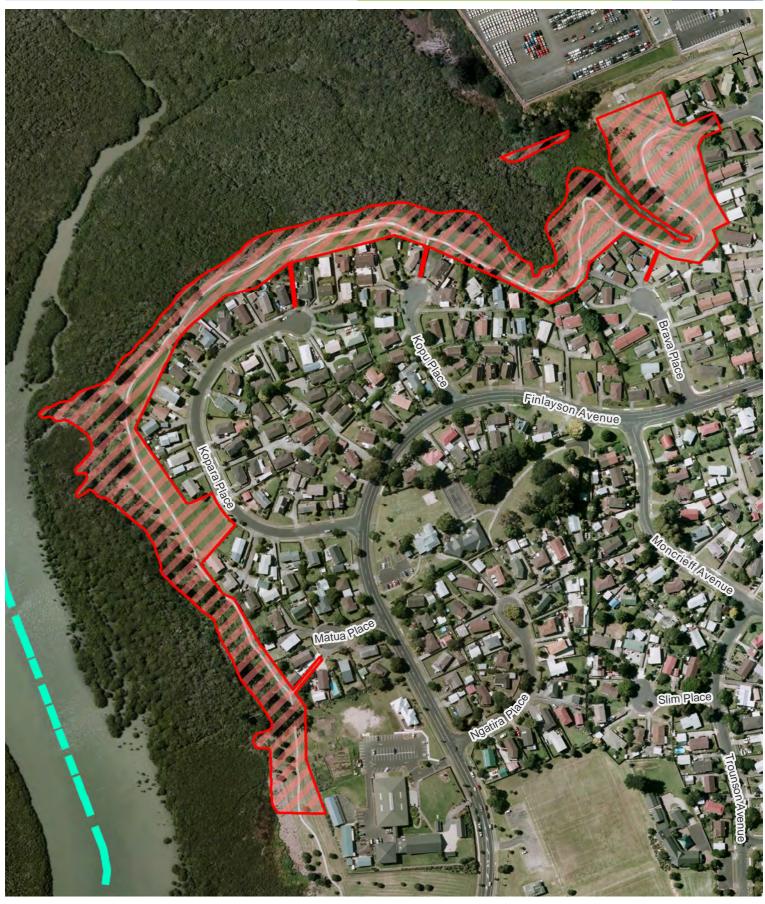

| 7pm to 7am daily        | 31 October 2015 |
| 62            | Totara Park and the grassed area of Eugenia Reserve adjoining Eugenia Rise | 7pm to 7am daily        | 31 October 2015 |







Alex Maich Park (Maich Park)









Alice Park









Anderson Park









Arline Schutz Park (Halver Park)









Aronia Park









Azalea Park









Beatty Ave Manurewa Railway Park & Ride









### Beaumonts Park









Burundi Avenue Foreshore









Dalgety Drive Corner







**Date Printed:** 16/10/2015



# David Nathan Park









David Park









De Havilland Park (Everglade Drive No 4)









### **Druces Reserve**









# Felicia Park









Finlayson Ave Reserve









Frobisher Way Reserve









# Gallaher Park









### Hanford Place Foreshore









### **Hazards Road Foreshore**









Homai Safety Corridor









Honey Park









**Hyperion Park** 









Innismara Avenue Reserve









# Inverell Park









John Walker Park







**Date Printed:** 16/10/2015

Keith Park Reserve, Roys Road Manurewa









Keri Anne Park









### **Kirton Crescent Reserve**









Leabank Park