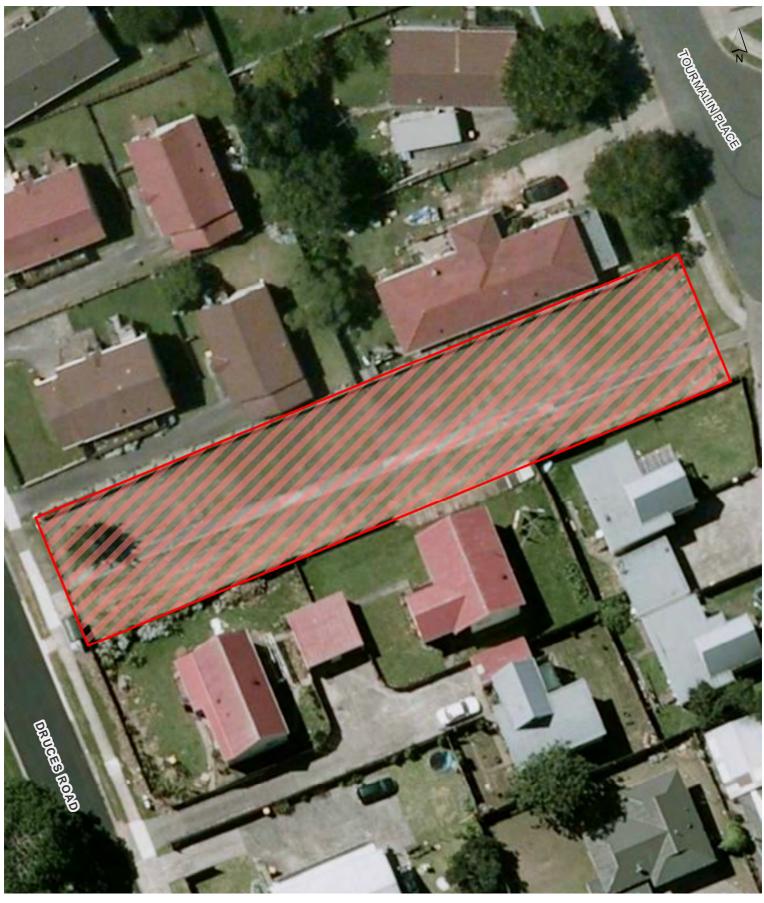

| 7pm to 7am daily        | 31 October 2015 |
| 61            | Tington Wetlands Reserve                                                   | 7pm to 7am daily        | 31 October 2015 |
| 62            | Totara Park and the grassed area of Eugenia Reserve adjoining Eugenia Rise | 7pm to 7am daily        | 31 October 2015 |







Alex Maich Park (Maich Park)









Alice Park









Anderson Park









Arline Schutz Park (Halver Park)









Aronia Park









Azalea Park









Beatty Ave Manurewa Railway Park & Ride









### Beaumonts Park









Burundi Avenue Foreshore









Dalgety Drive Corner







**Date Printed:** 16/10/2015



# David Nathan Park









David Park









De Havilland Park (Everglade Drive No 4)









### **Druces Reserve**









# Felicia Park









Finlayson Ave Reserve









Frobisher Way Reserve









# Gallaher Park









### Hanford Place Foreshore









### **Hazards Road Foreshore**









Homai Safety Corridor









Honey Park









**Hyperion Park** 









Innismara Avenue Reserve









# Inverell Park









John Walker Park







**Date Printed:** 16/10/2015

Keith Park Reserve, Roys Road Manurewa









Keri Anne Park









### **Kirton Crescent Reserve**









Leabank Park