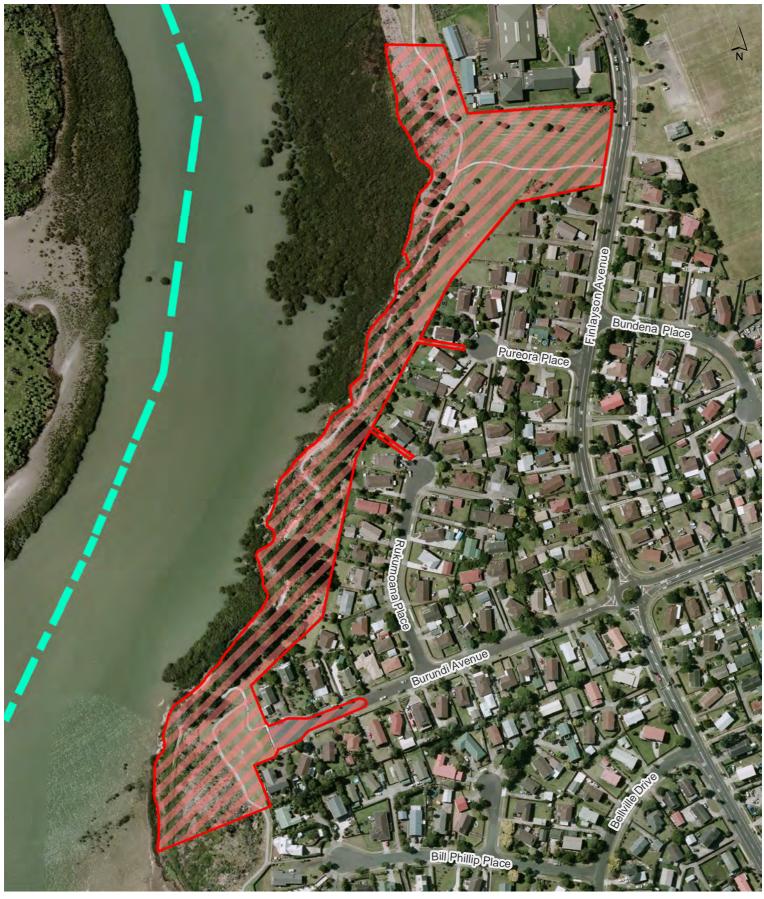

### Beaumonts Park

Burundi Avenue Foreshore

Dalgety Drive Corner

**Date Printed:** 16/10/2015