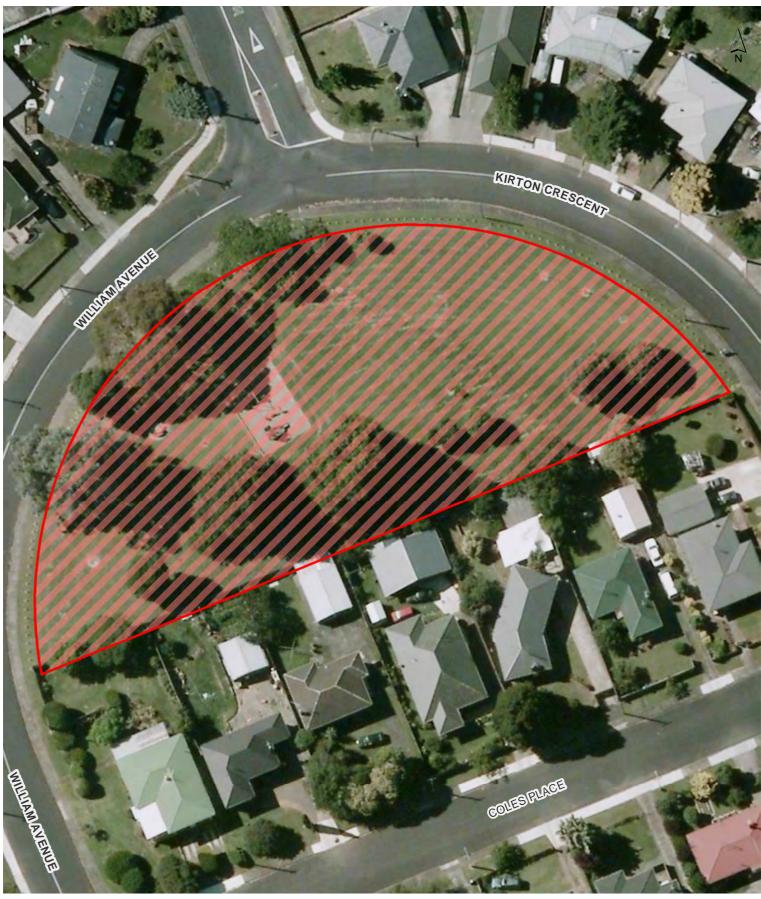

Aronia Park









Azalea Park









Beatty Ave Manurewa Railway Park & Ride









### Beaumonts Park









Burundi Avenue Foreshore









Dalgety Drive Corner







**Date Printed:** 16/10/2015



# David Nathan Park









David Park









De Havilland Park (Everglade Drive No 4)









### **Druces Reserve**









# Felicia Park









Finlayson Ave Reserve









Frobisher Way Reserve









# Gallaher Park









### Hanford Place Foreshore









### **Hazards Road Foreshore**









Homai Safety Corridor









Honey Park









**Hyperion Park** 









Innismara Avenue Reserve









# Inverell Park









John Walker Park







**Date Printed:** 16/10/2015

Keith Park Reserve, Roys Road Manurewa









Keri Anne Park









### **Kirton Crescent Reserve**









Leabank Park