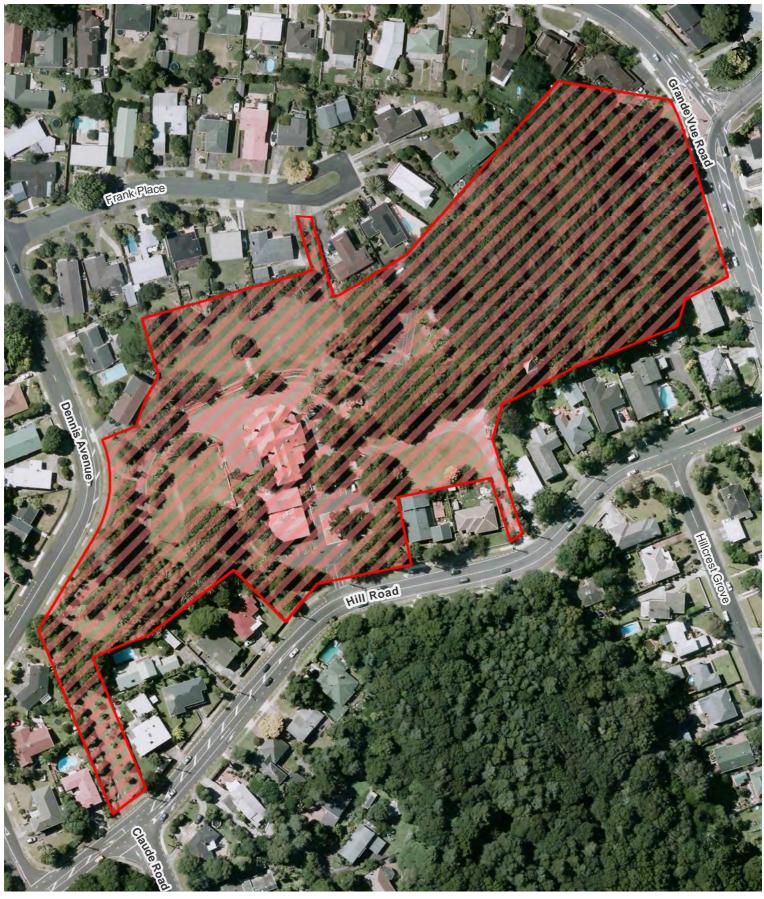

| 7pm to 7am daily        | 31 October 2015 |
| 60            | Pitt Avenue Foreshore                                                      | 7pm to 7am daily        | 31 October 2015 |
| 61            | Tington Wetlands Reserve                                                   | 7pm to 7am daily        | 31 October 2015 |
| 62            | Totara Park and the grassed area of Eugenia Reserve adjoining Eugenia Rise | 7pm to 7am daily        | 31 October 2015 |







Alex Maich Park (Maich Park)









Alice Park









Anderson Park









Arline Schutz Park (Halver Park)









Aronia Park









Azalea Park









Beatty Ave Manurewa Railway Park & Ride









### Beaumonts Park









Burundi Avenue Foreshore









Dalgety Drive Corner







**Date Printed:** 16/10/2015



# David Nathan Park









David Park









De Havilland Park (Everglade Drive No 4)









### **Druces Reserve**









# Felicia Park









Finlayson Ave Reserve









Frobisher Way Reserve









# Gallaher Park









### Hanford Place Foreshore









### **Hazards Road Foreshore**









Homai Safety Corridor









Honey Park









**Hyperion Park** 









Innismara Avenue Reserve









# Inverell Park









John Walker Park







**Date Printed:** 16/10/2015

Keith Park Reserve, Roys Road Manurewa









Keri Anne Park









### **Kirton Crescent Reserve**









Leabank Park