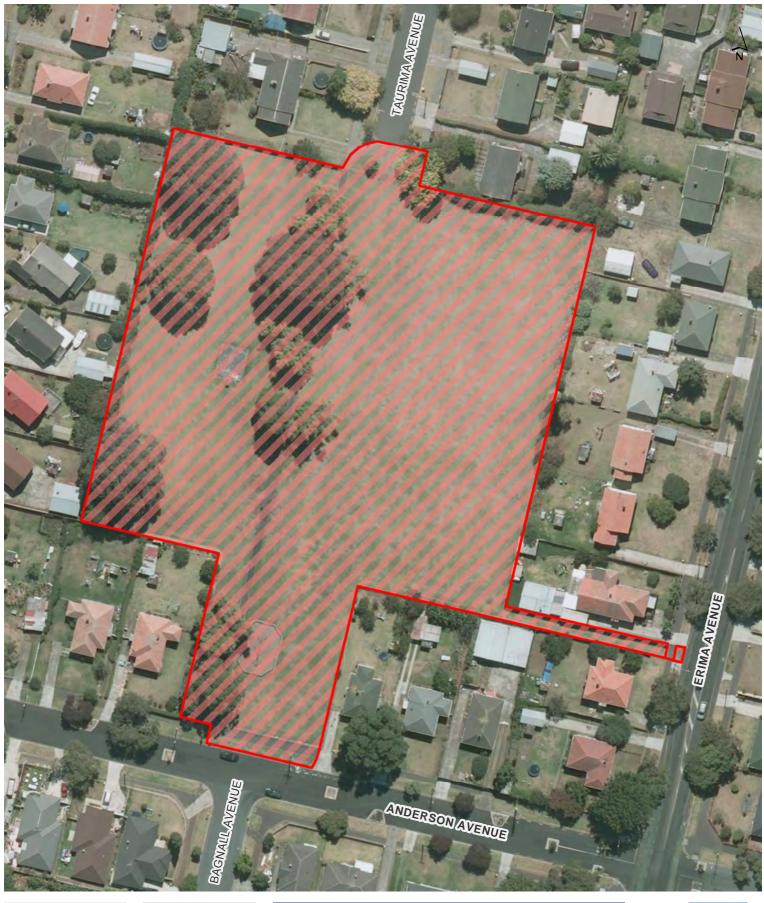

*









## Ellerslie SH1 Footbridge









Elstree Reserve (Including associated car parks)









Fergusson Domain and Paihia Reserve (and surrounding streets) Maungakiekie-Tāmaki Local Board Hours of Operation: 24 hours, 7 days a week









#### Flat Rock Reserve









**Glen Innes Town Centre** 

Maungakiekie-Tāmaki Local Board

Hours of Operation: 24 hours, 7 days a week









## **Hillside Corner Reserve**









#### Ian Shaw Park









Jolson Reserve









## Kotuku Reserve









## Maybury Reserve









## McManus Park









## Onehunga Town Centre

Maungakiekie-Tāmaki Local Board

Hours of Operation: 24 hours, 7 days a week









#### **Panmure Town Centre**









## Pt England Reserve









## Talbot Park









#### Taniwha Reserve









#### Taurima Reserve









## Torino Reserve









#### Vic Cowen Park









Waipuna Recreation Area









#### Wimbledon Reserve









#### 37a Fenchurch Street









#### Alcock Reserve









### Apirana Reserve









#### **Bertrand Reserve**









## Bill Mckinlay Park









#### **Buchanan Park**









## Captain Springs Reserve









#### **Church Street Corner Reserve**









#### **Church Street Reserve**