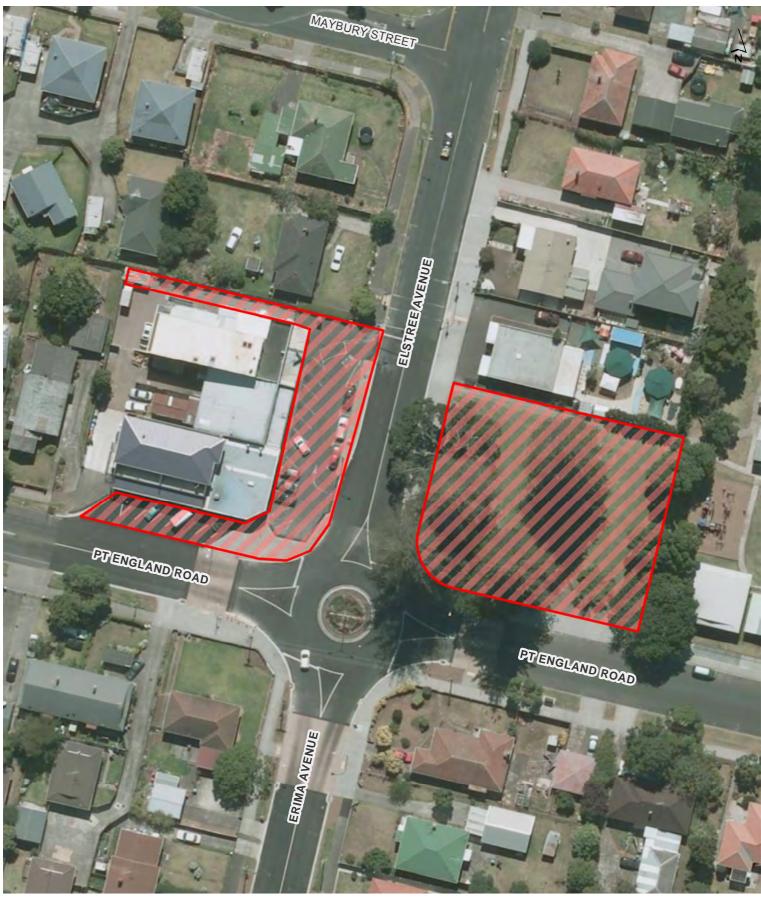

7pm to 7am outside daylight saving | 31 October 2015 |
| 64             | Wai-o-taiki Nature Reserve (and adjoining car park area)    | 10pm to 7am daylight saving and 7pm to 7am outside daylight saving | 31 October 2015 |
| 65             | West Tamaki Reserve                                         | 10pm to 7am daylight saving and 7pm to 7am outside daylight saving | 31 October 2015 |
| 66             | Concert Alcohol Ban on streets surrounding Mt Smart Stadium | 6am on the day of a concert to 6am on the day after a concert      | 22 August 2017  |
| Regional:<br>5 | Maungakiekie (One Tree Hill)                                | 10pm to 7am daylight saving and 7pm to 7am outside daylight saving | 31 October 2015 |







#### **Eastview Reserve**









## Ellerslie SH1 Footbridge









Elstree Reserve (Including associated car parks)









Fergusson Domain and Paihia Reserve (and surrounding streets) Maungakiekie-Tāmaki Local Board Hours of Operation: 24 hours, 7 days a week









#### Flat Rock Reserve









**Glen Innes Town Centre** 

Maungakiekie-Tāmaki Local Board

Hours of Operation: 24 hours, 7 days a week









## **Hillside Corner Reserve**









#### Ian Shaw Park









Jolson Reserve









## Kotuku Reserve









## Maybury Reserve









## McManus Park









## Onehunga Town Centre

Maungakiekie-Tāmaki Local Board

Hours of Operation: 24 hours, 7 days a week









#### **Panmure Town Centre**









## Pt England Reserve









## Talbot Park









#### Taniwha Reserve









#### Taurima Reserve









## Tor