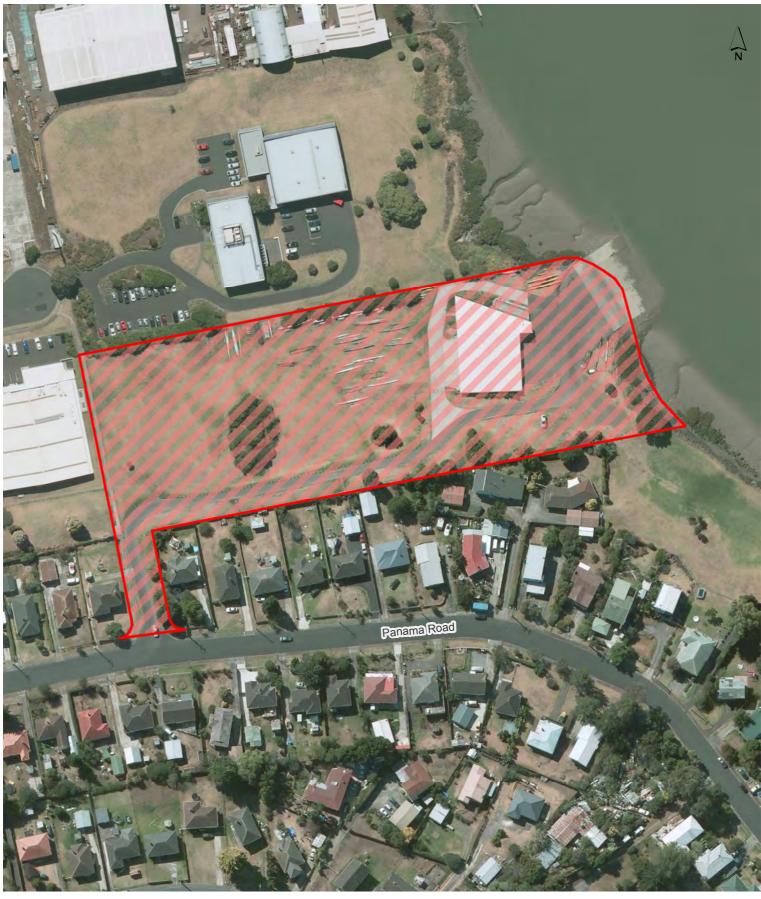

## Ellerslie SH1 Footbridge

Elstree Reserve (Including associated car parks)

Fergusson Domain and Paihia Reserve (and surrounding streets) Maungakiekie-Tāmaki Local Board Hours of Operation: 24 hours, 7 days a week