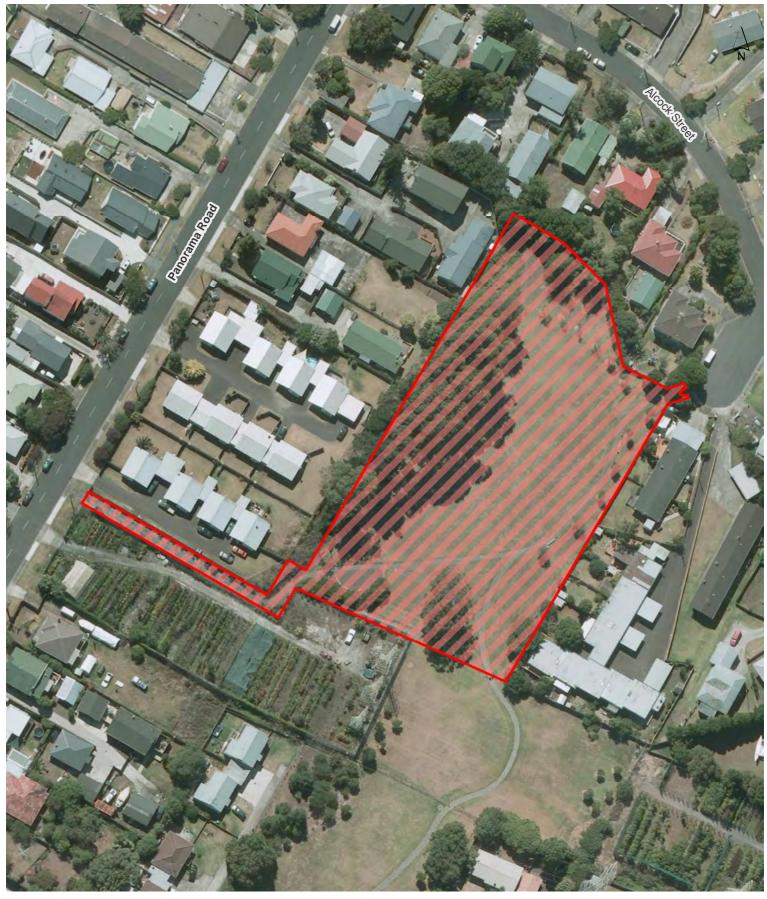

i Local Board Hours of Operation: 24 hours, 7 days a week









#### Flat Rock Reserve









**Glen Innes Town Centre** 

Maungakiekie-Tāmaki Local Board

Hours of Operation: 24 hours, 7 days a week









## **Hillside Corner Reserve**









#### Ian Shaw Park









Jolson Reserve









## Kotuku Reserve









## Maybury Reserve









## McManus Park









## Onehunga Town Centre

Maungakiekie-Tāmaki Local Board

Hours of Operation: 24 hours, 7 days a week









#### **Panmure Town Centre**









## Pt England Reserve









## Talbot Park









#### Taniwha Reserve









#### Taurima Reserve









## Torino Reserve









#### Vic Cowen Park









Waipuna Recreation Area









#### Wimbledon Reserve









#### 37a Fenchurch Street









#### Alcock Reserve









### Apirana Reserve









#### **Bertrand Reserve**









## Bill Mckinlay Park









#### **Buchanan Park**









## Captain Springs Reserve









#### **Church Street Corner Reserve**









#### **Church Street Reserve**