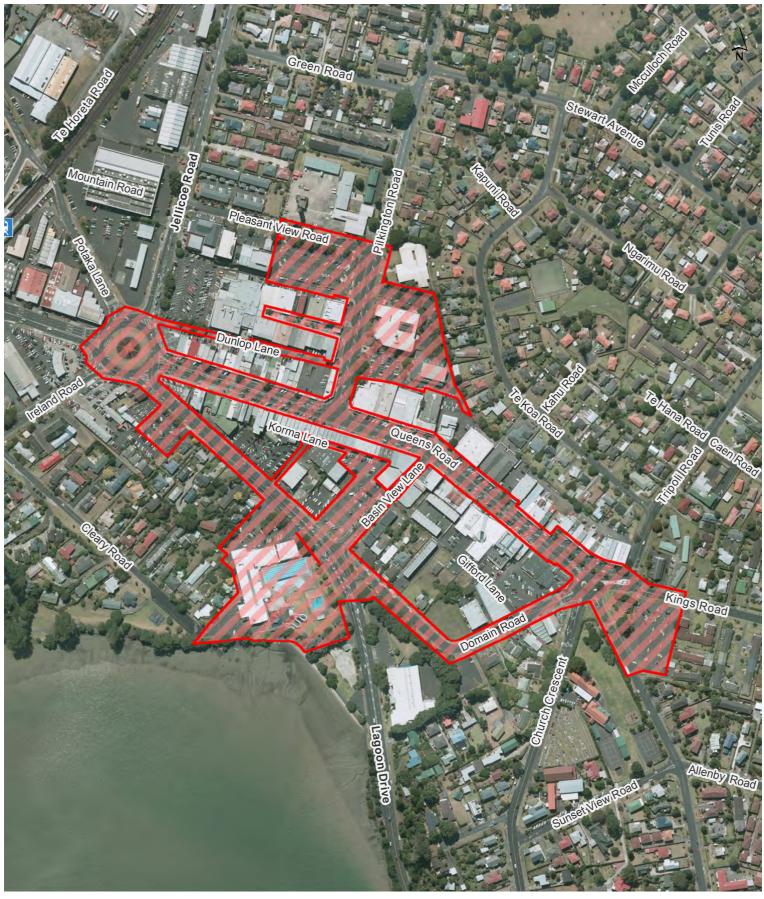

| 10pm to 7am daylight saving and 7pm to 7am outside daylight saving | 31 October 2015 |







#### **Eastview Reserve**









## Ellerslie SH1 Footbridge









Elstree Reserve (Including associated car parks)









Fergusson Domain and Paihia Reserve (and surrounding streets) Maungakiekie-Tāmaki Local Board Hours of Operation: 24 hours, 7 days a week









#### Flat Rock Reserve









**Glen Innes Town Centre** 

Maungakiekie-Tāmaki Local Board

Hours of Operation: 24 hours, 7 days a week









## **Hillside Corner Reserve**









#### Ian Shaw Park









Jolson Reserve









## Kotuku Reserve









## Maybury Reserve









## McManus Park









## Onehunga Town Centre

Maungakiekie-Tāmaki Local Board

Hours of Operation: 24 hours, 7 days a week









#### **Panmure Town Centre**









## Pt England Reserve









## Talbot Park









#### Taniwha Reserve









#### Taurima Reserve









## Torino Reserve









#### Vic Cowen Park









Waipuna Recreation Area









#### Wimbledon Reserve









#### 37a Fenchurch Street









#### Alcock Reserve









### Apirana Reserve









#### **Bertrand Reserve**









## Bill Mckinlay Park









#### **Buchanan Park**









## Captain Springs Reserve









#### **Church Street Corner Reserve**









#### **Church Street Reserve**