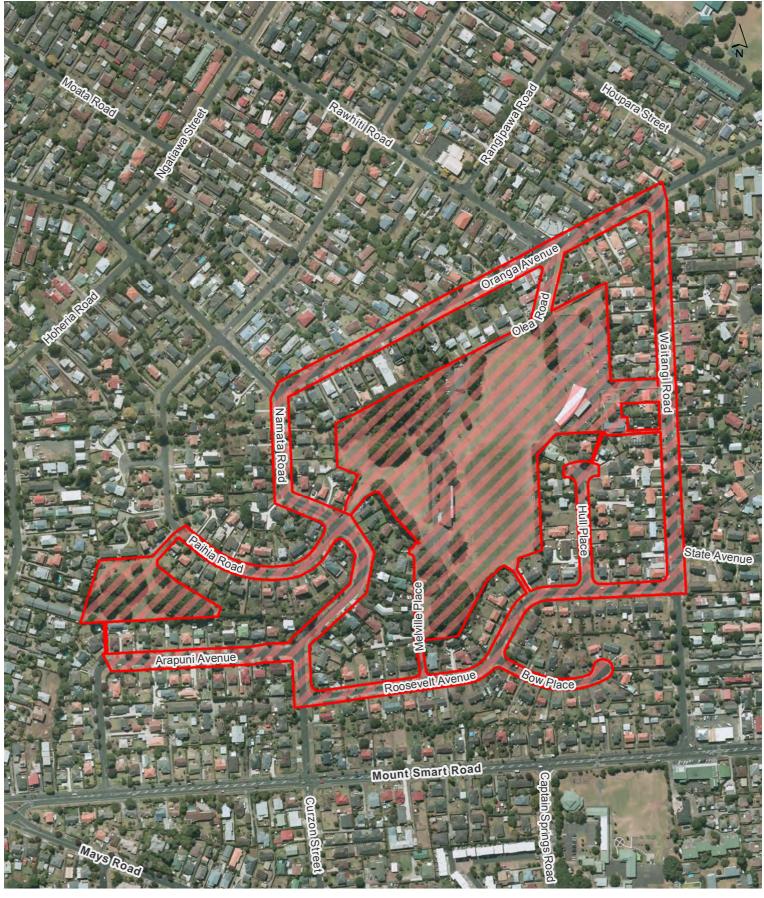

## Ellerslie SH1 Footbridge

Elstree Reserve (Including associated car parks)

Fergusson Domain and Paihia Reserve (and surrounding streets) Maungakiekie-Tāmaki Local Board Hours of Operation: 24 hours, 7 days a week