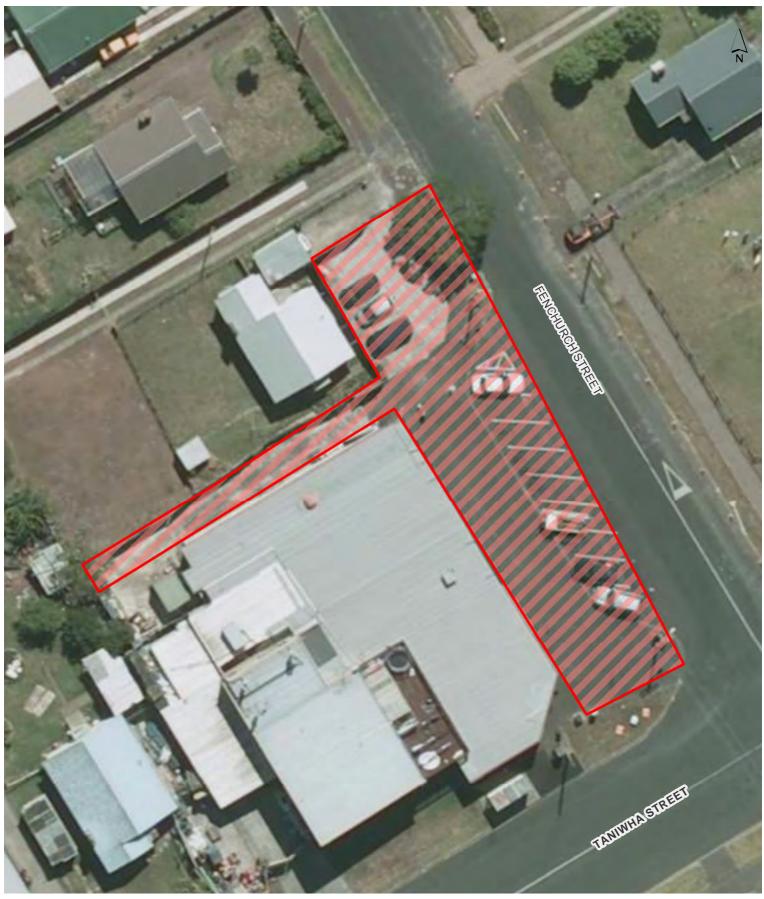

ounding streets) Maungakiekie-Tāmaki Local Board Hours of Operation: 24 hours, 7 days a week









#### Flat Rock Reserve









**Glen Innes Town Centre** 

Maungakiekie-Tāmaki Local Board

Hours of Operation: 24 hours, 7 days a week









## **Hillside Corner Reserve**









#### Ian Shaw Park









Jolson Reserve









## Kotuku Reserve









## Maybury Reserve









## McManus Park









## Onehunga Town Centre

Maungakiekie-Tāmaki Local Board

Hours of Operation: 24 hours, 7 days a week









#### **Panmure Town Centre**









## Pt England Reserve









## Talbot Park









#### Taniwha Reserve









#### Taurima Reserve









## Torino Reserve









#### Vic Cowen Park









Waipuna Recreation Area









#### Wimbledon Reserve









#### 37a Fenchurch Street









#### Alcock Reserve









### Apirana Reserve









#### **Bertrand Reserve**









## Bill Mckinlay Park









#### **Buchanan Park**









## Captain Springs Reserve









#### **Church Street Corner Reserve**









#### **Church Street Reserve**