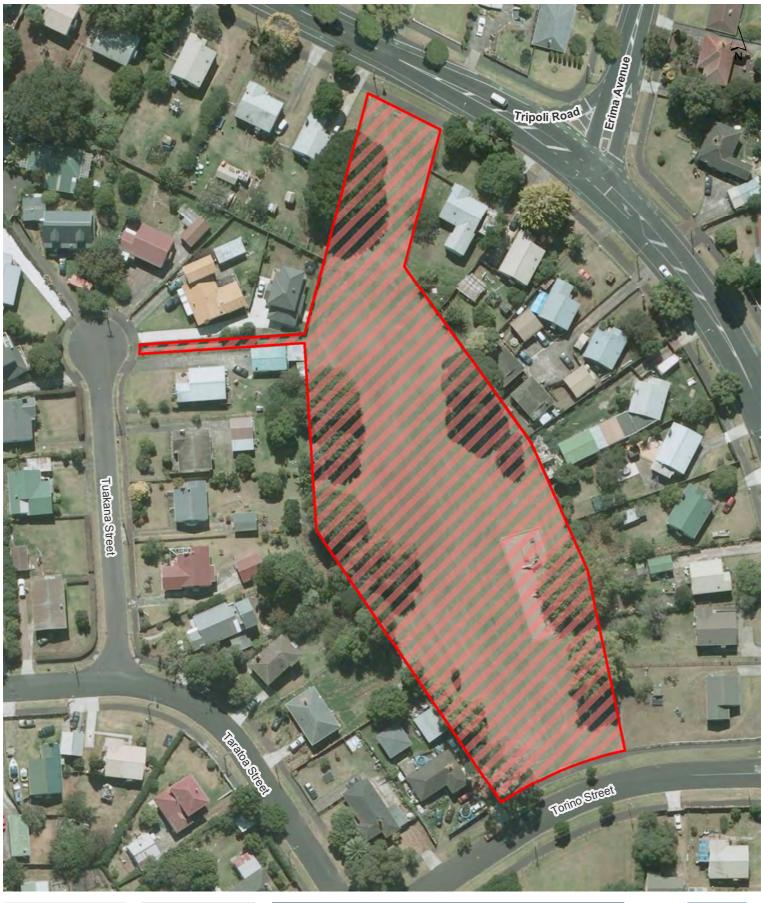

otbridge









Elstree Reserve (Including associated car parks)









Fergusson Domain and Paihia Reserve (and surrounding streets) Maungakiekie-Tāmaki Local Board Hours of Operation: 24 hours, 7 days a week









#### Flat Rock Reserve









**Glen Innes Town Centre** 

Maungakiekie-Tāmaki Local Board

Hours of Operation: 24 hours, 7 days a week









## **Hillside Corner Reserve**









#### Ian Shaw Park









Jolson Reserve









## Kotuku Reserve









## Maybury Reserve









## McManus Park









## Onehunga Town Centre

Maungakiekie-Tāmaki Local Board

Hours of Operation: 24 hours, 7 days a week









#### **Panmure Town Centre**









## Pt England Reserve









## Talbot Park









#### Taniwha Reserve









#### Taurima Reserve









## Torino Reserve









#### Vic Cowen Park









Waipuna Recreation Area









#### Wimbledon Reserve









#### 37a Fenchurch Street









#### Alcock Reserve









### Apirana Reserve









#### **Bertrand Reserve**









## Bill Mckinlay Park









#### **Buchanan Park**









## Captain Springs Reserve









#### **Church Street Corner Reserve**









#### **Church Street Reserve**