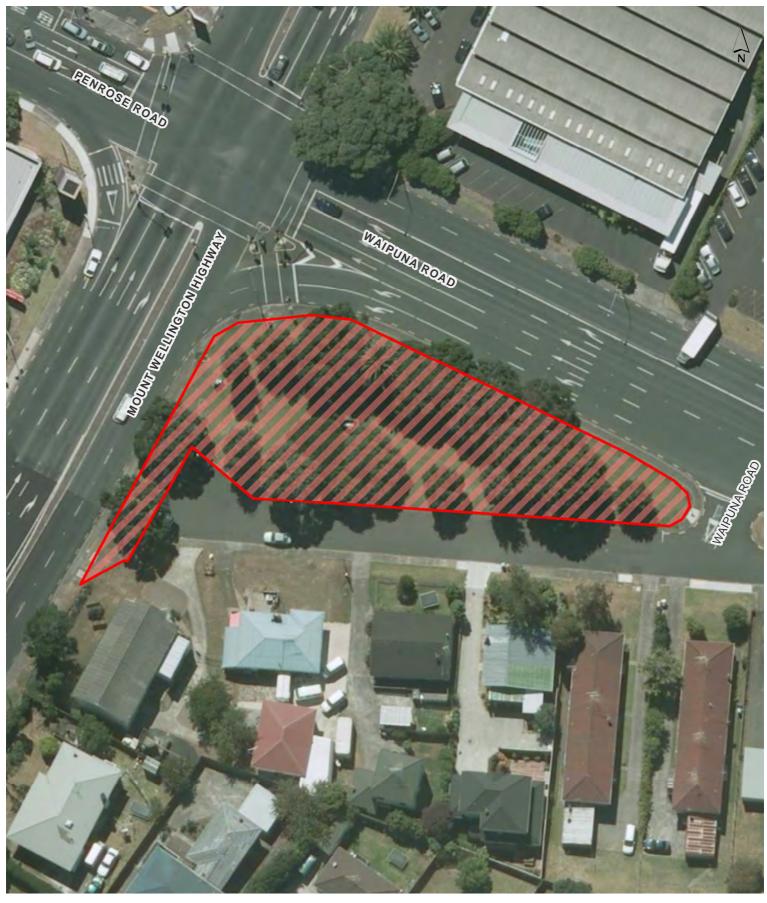

car parks)









Fergusson Domain and Paihia Reserve (and surrounding streets) Maungakiekie-Tāmaki Local Board Hours of Operation: 24 hours, 7 days a week









#### Flat Rock Reserve









**Glen Innes Town Centre** 

Maungakiekie-Tāmaki Local Board

Hours of Operation: 24 hours, 7 days a week









## **Hillside Corner Reserve**









#### Ian Shaw Park









Jolson Reserve









## Kotuku Reserve









## Maybury Reserve









## McManus Park









## Onehunga Town Centre

Maungakiekie-Tāmaki Local Board

Hours of Operation: 24 hours, 7 days a week









#### **Panmure Town Centre**









## Pt England Reserve









## Talbot Park









#### Taniwha Reserve









#### Taurima Reserve









## Torino Reserve









#### Vic Cowen Park









Waipuna Recreation Area









#### Wimbledon Reserve









#### 37a Fenchurch Street









#### Alcock Reserve









### Apirana Reserve









#### **Bertrand Reserve**









## Bill Mckinlay Park









#### **Buchanan Park**









## Captain Springs Reserve









#### **Church Street Corner Reserve**









#### **Church Street Reserve**