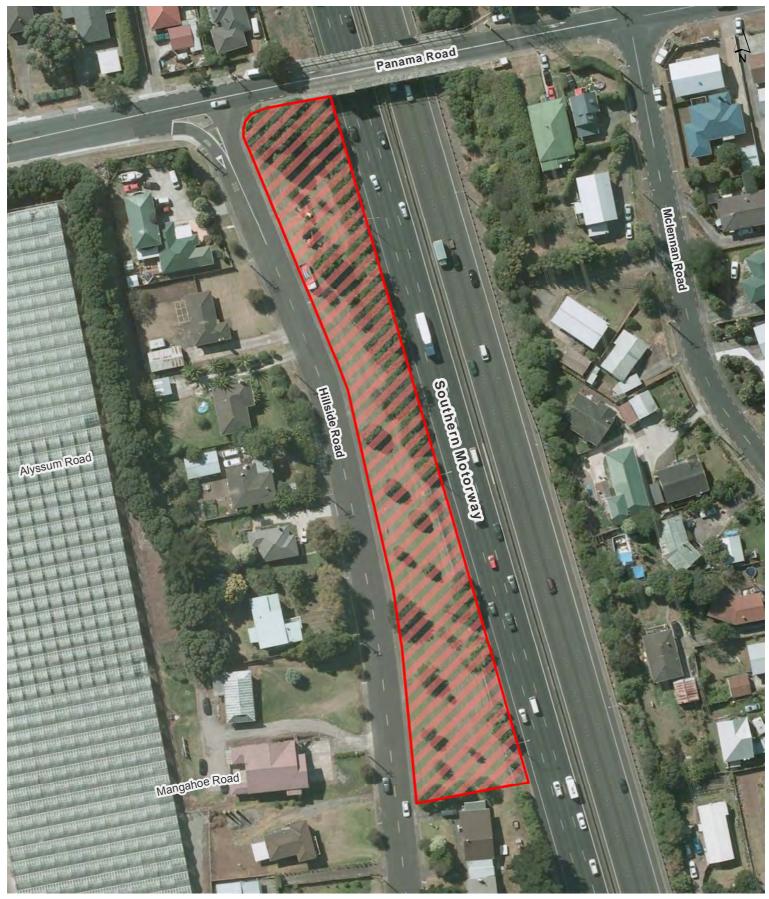

de daylight saving | 31 October 2015 |
| 66             | Concert Alcohol Ban on streets surrounding Mt Smart Stadium | 6am on the day of a concert to 6am on the day after a concert      | 22 August 2017  |
| Regional:<br>5 | Maungakiekie (One Tree Hill)                                | 10pm to 7am daylight saving and 7pm to 7am outside daylight saving | 31 October 2015 |







#### **Eastview Reserve**









## Ellerslie SH1 Footbridge









Elstree Reserve (Including associated car parks)









Fergusson Domain and Paihia Reserve (and surrounding streets) Maungakiekie-Tāmaki Local Board Hours of Operation: 24 hours, 7 days a week









#### Flat Rock Reserve









**Glen Innes Town Centre** 

Maungakiekie-Tāmaki Local Board

Hours of Operation: 24 hours, 7 days a week









## **Hillside Corner Reserve**









#### Ian Shaw Park









Jolson Reserve









## Kotuku Reserve









## Maybury Reserve









## McManus Park









## Onehunga Town Centre

Maungakiekie-Tāmaki Local Board

Hours of Operation: 24 hours, 7 days a week









#### **Panmure Town Centre**









## Pt England Reserve









## Talbot Park









#### Taniwha Reserve









#### Taurima Reserve









## Torino Reserve









#### Vic Cowen Park









Waipuna Recreation Area









#### Wimbledon Reserve









#### 37a Fenchurch Street









#### Alcock Reserve









### Apirana Reserve









#### **Bertrand Reserve**









## Bill Mckinlay Park









#### **Buchanan Park**









## Captain Springs Reserve









#### **Chu