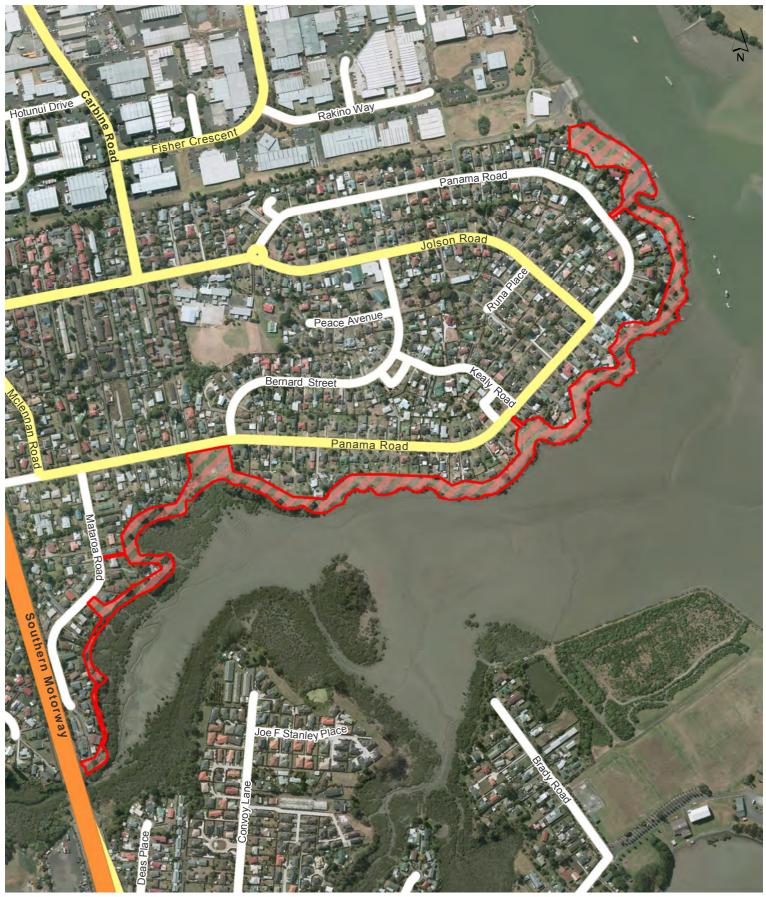

31 October 2015 |
| 65             | West Tamaki Reserve                                         | 10pm to 7am daylight saving and 7pm to 7am outside daylight saving | 31 October 2015 |
| 66             | Concert Alcohol Ban on streets surrounding Mt Smart Stadium | 6am on the day of a concert to 6am on the day after a concert      | 22 August 2017  |
| Regional:<br>5 | Maungakiekie (One Tree Hill)                                | 10pm to 7am daylight saving and 7pm to 7am outside daylight saving | 31 October 2015 |







#### **Eastview Reserve**









## Ellerslie SH1 Footbridge









Elstree Reserve (Including associated car parks)









Fergusson Domain and Paihia Reserve (and surrounding streets) Maungakiekie-Tāmaki Local Board Hours of Operation: 24 hours, 7 days a week









#### Flat Rock Reserve









**Glen Innes Town Centre** 

Maungakiekie-Tāmaki Local Board

Hours of Operation: 24 hours, 7 days a week









## **Hillside Corner Reserve**









#### Ian Shaw Park









Jolson Reserve









## Kotuku Reserve









## Maybury Reserve









## McManus Park









## Onehunga Town Centre

Maungakiekie-Tāmaki Local Board

Hours of Operation: 24 hours, 7 days a week









#### **Panmure Town Centre**









## Pt England Reserve









## Talbot Park









#### Taniwha Reserve









#### Taurima Reserve









## Torino Reserve









#### Vic Cowen Park









Waipuna Recreation Area









#### Wimbledon Reserve









#### 37a Fenchurch Street









#### Alcock Reserve









### Apirana Reserve