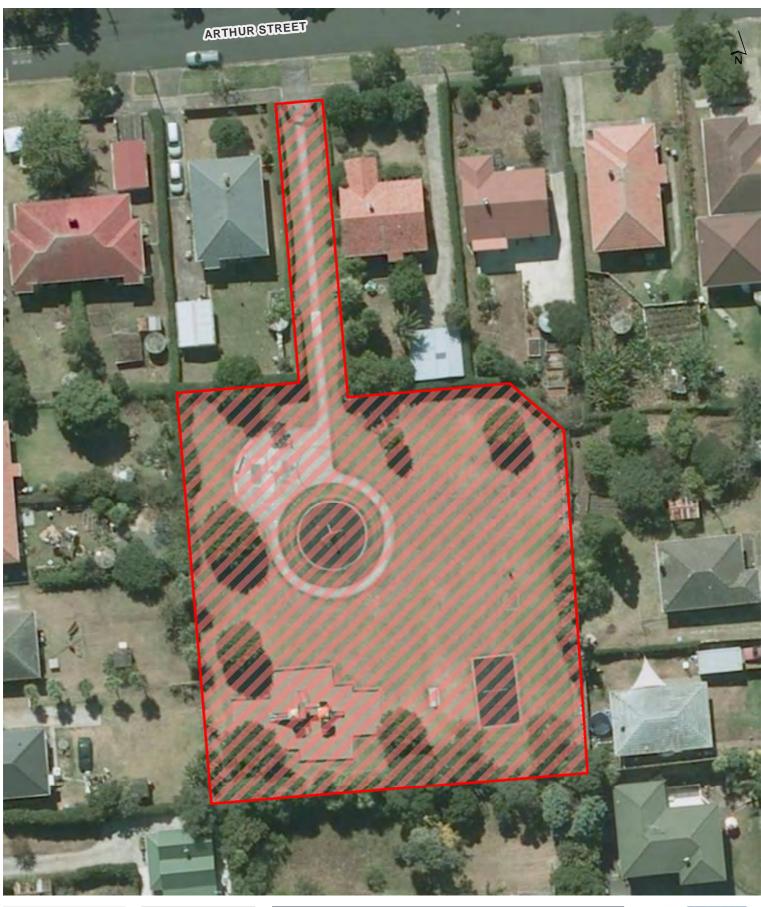

* 

Maungakiekie-Tāmaki Local Board

Hours of Operation: 24 hours, 7 days a week









## **Hillside Corner Reserve**









#### Ian Shaw Park









Jolson Reserve









## Kotuku Reserve









## Maybury Reserve









## McManus Park









## Onehunga Town Centre

Maungakiekie-Tāmaki Local Board

Hours of Operation: 24 hours, 7 days a week









#### **Panmure Town Centre**









## Pt England Reserve









## Talbot Park









#### Taniwha Reserve









#### Taurima Reserve









## Torino Reserve









#### Vic Cowen Park









Waipuna Recreation Area









#### Wimbledon Reserve









#### 37a Fenchurch Street









#### Alcock Reserve









### Apirana Reserve









#### **Bertrand Reserve**









## Bill Mckinlay Park









#### **Buchanan Park**









## Captain Springs Reserve









#### **Church Street Corner Reserve**









#### **Church Street Reserve**