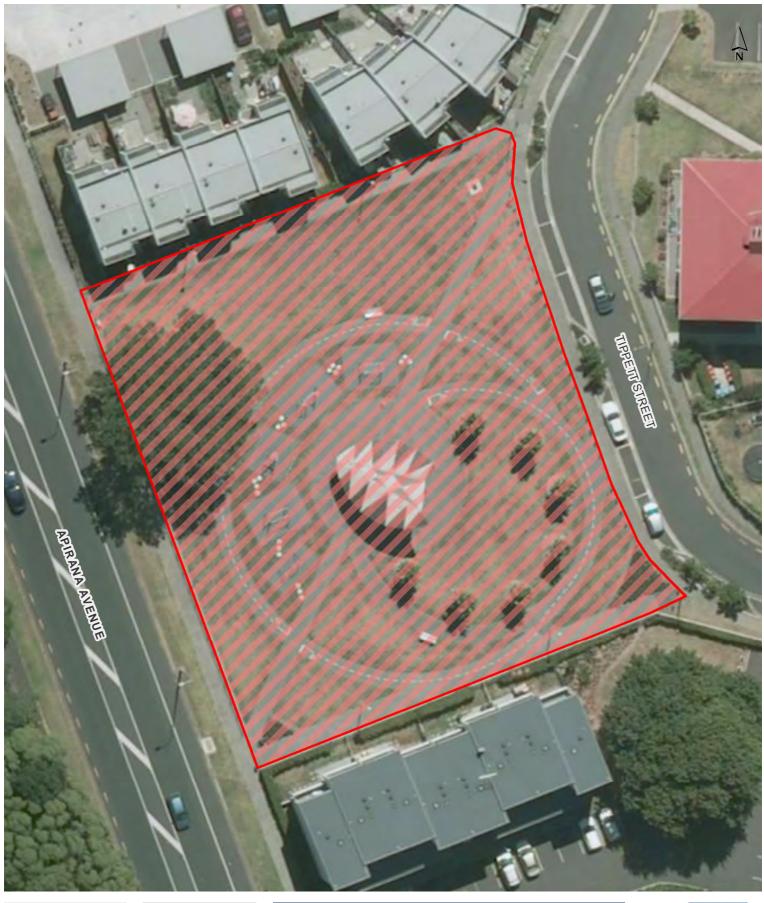

rounding Mt Smart Stadium | 6am on the day of a concert to 6am on the day after a concert      | 22 August 2017  |
| Regional:<br>5 | Maungakiekie (One Tree Hill)                                | 10pm to 7am daylight saving and 7pm to 7am outside daylight saving | 31 October 2015 |







#### **Eastview Reserve**









## Ellerslie SH1 Footbridge









Elstree Reserve (Including associated car parks)









Fergusson Domain and Paihia Reserve (and surrounding streets) Maungakiekie-Tāmaki Local Board Hours of Operation: 24 hours, 7 days a week









#### Flat Rock Reserve









**Glen Innes Town Centre** 

Maungakiekie-Tāmaki Local Board

Hours of Operation: 24 hours, 7 days a week









## **Hillside Corner Reserve**









#### Ian Shaw Park









Jolson Reserve









## Kotuku Reserve









## Maybury Reserve









## McManus Park









## Onehunga Town Centre

Maungakiekie-Tāmaki Local Board

Hours of Operation: 24 hours, 7 days a week









#### **Panmure Town Centre**









## Pt England Reserve









## Talbot Park









#### Taniwha Reserve









#### Taurima Reserve









## Torino Reserve









#### Vic Cowen Park









Waipuna Recreation Area









#### Wimbledon Reserve









#### 37a Fenchurch Street









#### Alcock Reserve









### Apirana Reserve









#### **Bertrand Reserve**









## Bill Mckinlay Park









#### **Buchanan Park**









## Captain Springs Reserve









#### **Church Street Corner Reserve**









#### **Church Street Reserve**