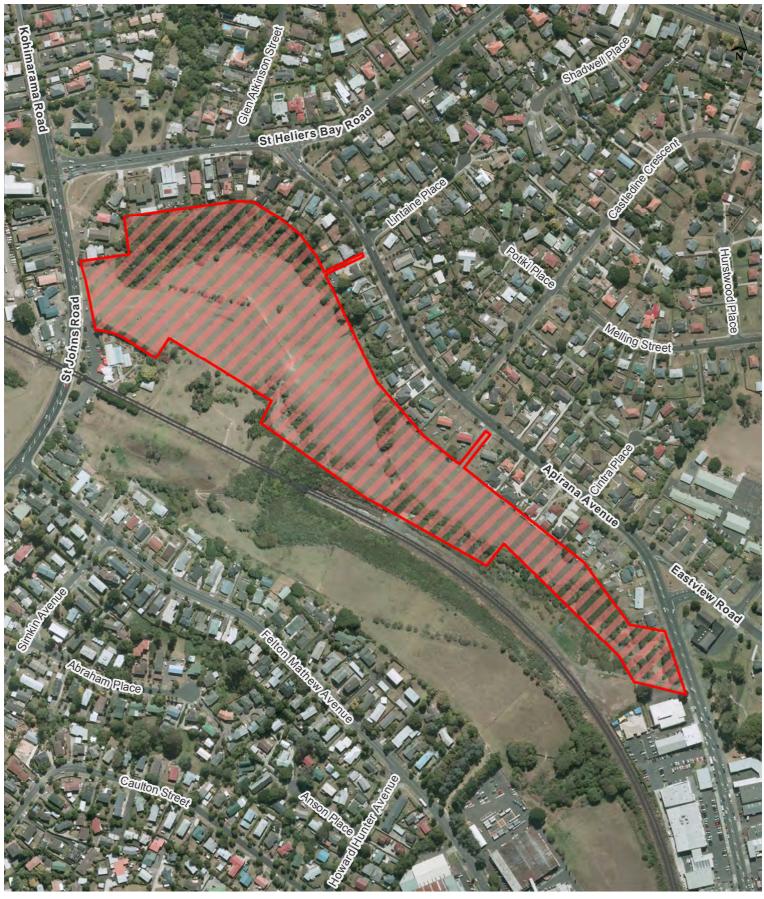

ion: 24 hours, 7 days a week









#### Flat Rock Reserve









**Glen Innes Town Centre** 

Maungakiekie-Tāmaki Local Board

Hours of Operation: 24 hours, 7 days a week









## **Hillside Corner Reserve**









#### Ian Shaw Park









Jolson Reserve









## Kotuku Reserve









## Maybury Reserve









## McManus Park









## Onehunga Town Centre

Maungakiekie-Tāmaki Local Board

Hours of Operation: 24 hours, 7 days a week









#### **Panmure Town Centre**









## Pt England Reserve









## Talbot Park









#### Taniwha Reserve









#### Taurima Reserve









## Torino Reserve









#### Vic Cowen Park









Waipuna Recreation Area









#### Wimbledon Reserve









#### 37a Fenchurch Street









#### Alcock Reserve









### Apirana Reserve









#### **Bertrand Reserve**









## Bill Mckinlay Park









#### **Buchanan Park**









## Captain Springs Reserve









#### **Church Street Corner Reserve**









#### **Church Street Reserve**