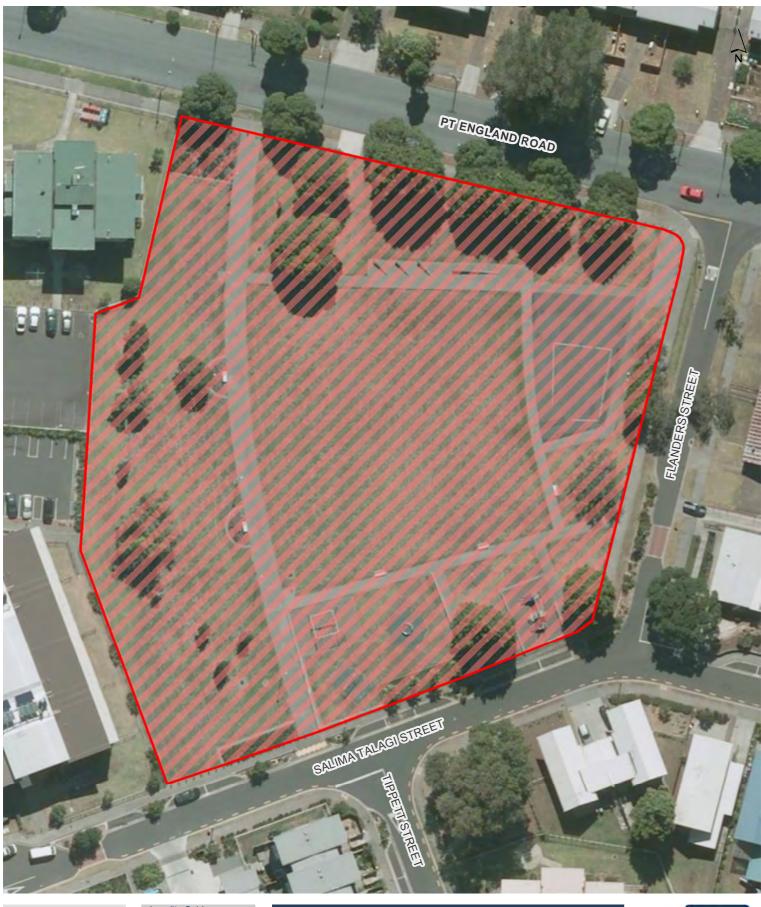

ng | 31 October 2015 |







#### **Eastview Reserve**









## Ellerslie SH1 Footbridge









Elstree Reserve (Including associated car parks)









Fergusson Domain and Paihia Reserve (and surrounding streets) Maungakiekie-Tāmaki Local Board Hours of Operation: 24 hours, 7 days a week









#### Flat Rock Reserve









**Glen Innes Town Centre** 

Maungakiekie-Tāmaki Local Board

Hours of Operation: 24 hours, 7 days a week









## **Hillside Corner Reserve**









#### Ian Shaw Park









Jolson Reserve









## Kotuku Reserve









## Maybury Reserve









## McManus Park









## Onehunga Town Centre

Maungakiekie-Tāmaki Local Board

Hours of Operation: 24 hours, 7 days a week









#### **Panmure Town Centre**









## Pt England Reserve









## Talbot Park









#### Taniwha Reserve









#### Taurima Reserve









## Torino Reserve









#### Vic Cowen Park









Waipuna Recreation Area









#### Wimbledon Reserve









#### 37a Fenchurch Street









#### Alcock Reserve









### Apirana Reserve









#### **Bertrand Reserve**









## Bill Mckinlay Park









#### **Buchanan Park**









## Captain Springs Reserve









#### **Church Street Corner Reserve**









#### **Church Street Reserve**