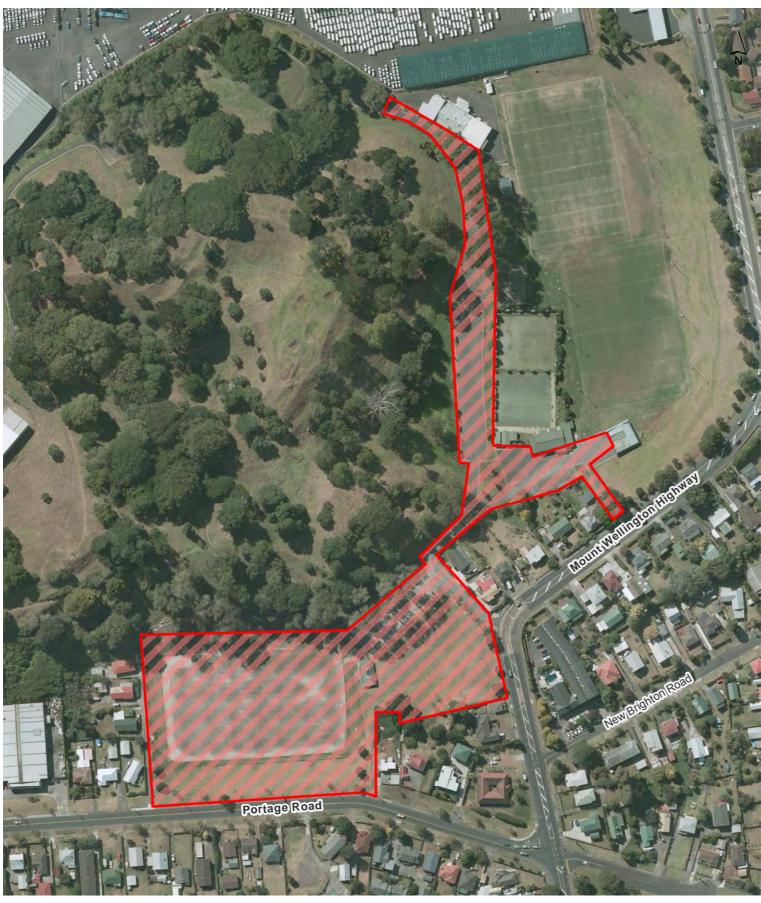

## Ellerslie SH1 Footbridge

Elstree Reserve (Including associated car parks)

Fergusson Domain and Paihia Reserve (and surrounding streets) Maungakiekie-Tāmaki Local Board Hours of Operation: 24 hours, 7 days a week