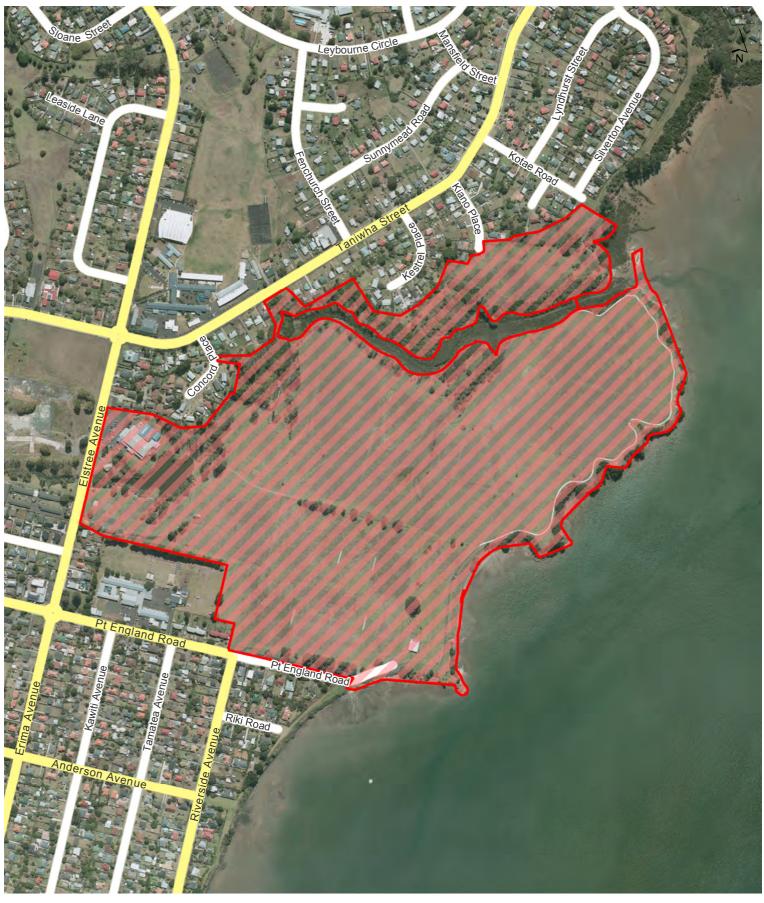

pm to 7am outside daylight saving | 31 October 2015 |







#### **Eastview Reserve**









## Ellerslie SH1 Footbridge









Elstree Reserve (Including associated car parks)









Fergusson Domain and Paihia Reserve (and surrounding streets) Maungakiekie-Tāmaki Local Board Hours of Operation: 24 hours, 7 days a week









#### Flat Rock Reserve









**Glen Innes Town Centre** 

Maungakiekie-Tāmaki Local Board

Hours of Operation: 24 hours, 7 days a week









## **Hillside Corner Reserve**









#### Ian Shaw Park









Jolson Reserve









## Kotuku Reserve









## Maybury Reserve









## McManus Park









## Onehunga Town Centre

Maungakiekie-Tāmaki Local Board

Hours of Operation: 24 hours, 7 days a week









#### **Panmure Town Centre**









## Pt England Reserve









## Talbot Park









#### Taniwha Reserve









#### Taurima Reserve









## Torino Reserve









#### Vic Cowen Park









Waipuna Recreation Area









#### Wimbledon Reserve









#### 37a Fenchurch Street









#### Alcock Reserve









### Apirana Reserve









#### **Bertrand Reserve**









## Bill Mckinlay Park









#### **Buchanan Park**









## Captain Springs Reserve









#### **Church Street Corner Reserve**









#### **Church Street Reserve**