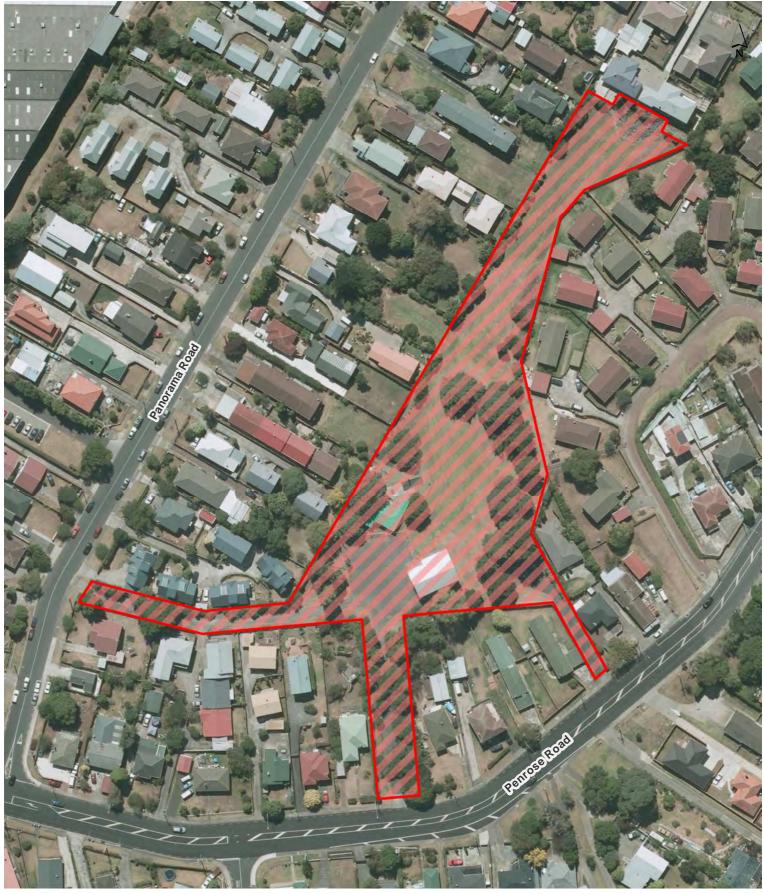

eserve (Including associated car parks)









Fergusson Domain and Paihia Reserve (and surrounding streets) Maungakiekie-Tāmaki Local Board Hours of Operation: 24 hours, 7 days a week









#### Flat Rock Reserve









**Glen Innes Town Centre** 

Maungakiekie-Tāmaki Local Board

Hours of Operation: 24 hours, 7 days a week









## **Hillside Corner Reserve**









#### Ian Shaw Park









Jolson Reserve









## Kotuku Reserve









## Maybury Reserve









## McManus Park









## Onehunga Town Centre

Maungakiekie-Tāmaki Local Board

Hours of Operation: 24 hours, 7 days a week









#### **Panmure Town Centre**









## Pt England Reserve









## Talbot Park









#### Taniwha Reserve









#### Taurima Reserve









## Torino Reserve









#### Vic Cowen Park









Waipuna Recreation Area









#### Wimbledon Reserve









#### 37a Fenchurch Street









#### Alcock Reserve









### Apirana Reserve









#### **Bertrand Reserve**









## Bill Mckinlay Park









#### **Buchanan Park**









## Captain Springs Reserve









#### **Church Street Corner Reserve**









#### **Church Street Reserve**