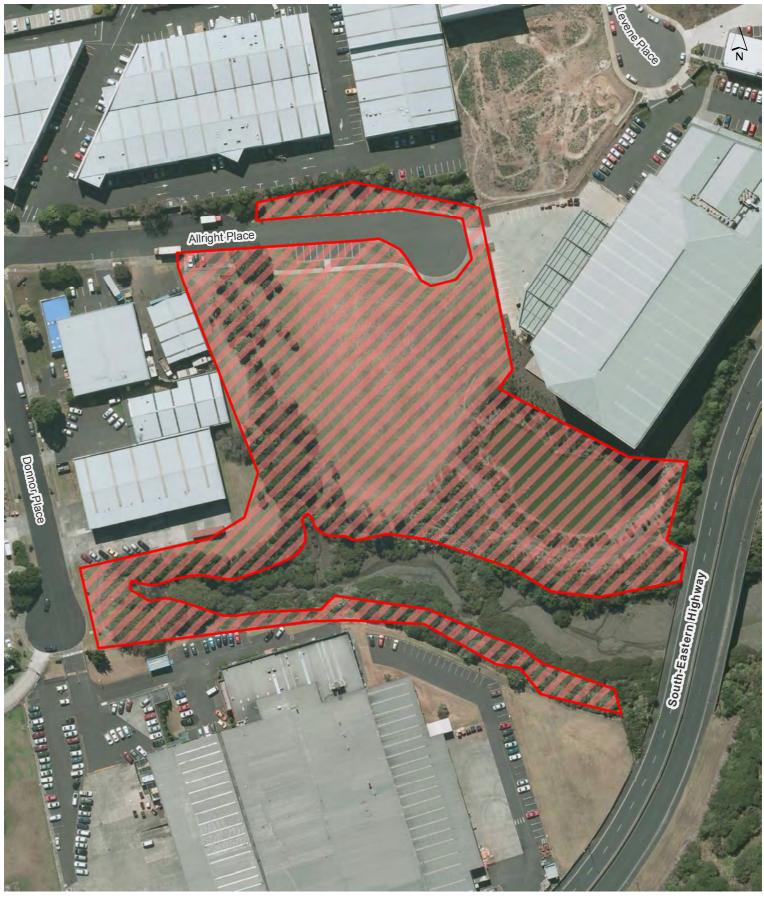

#### Flat Rock Reserve









**Glen Innes Town Centre** 

Maungakiekie-Tāmaki Local Board

Hours of Operation: 24 hours, 7 days a week









## **Hillside Corner Reserve**









#### Ian Shaw Park









Jolson Reserve









## Kotuku Reserve









## Maybury Reserve









## McManus Park









## Onehunga Town Centre

Maungakiekie-Tāmaki Local Board

Hours of Operation: 24 hours, 7 days a week









#### **Panmure Town Centre**









## Pt England Reserve









## Talbot Park









#### Taniwha Reserve









#### Taurima Reserve









## Torino Reserve









#### Vic Cowen Park









Waipuna Recreation Area









#### Wimbledon Reserve









#### 37a Fenchurch Street









#### Alcock Reserve









### Apirana Reserve









#### **Bertrand Reserve**









## Bill Mckinlay Park









#### **Buchanan Park**









## Captain Springs Reserve









#### **Church Street Corner Reserve**









#### **Church Street Reserve**