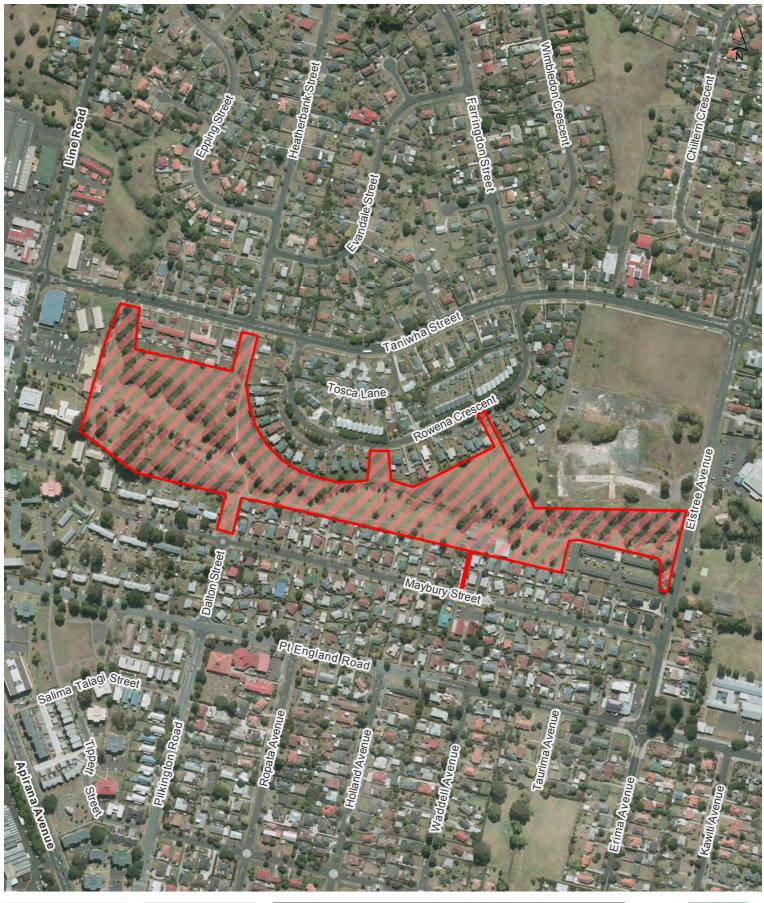

6am on the day of a concert to 6am on the day after a concert      | 22 August 2017  |
| Regional:<br>5 | Maungakiekie (One Tree Hill)                                | 10pm to 7am daylight saving and 7pm to 7am outside daylight saving | 31 October 2015 |







#### **Eastview Reserve**









## Ellerslie SH1 Footbridge









Elstree Reserve (Including associated car parks)









Fergusson Domain and Paihia Reserve (and surrounding streets) Maungakiekie-Tāmaki Local Board Hours of Operation: 24 hours, 7 days a week









#### Flat Rock Reserve









**Glen Innes Town Centre** 

Maungakiekie-Tāmaki Local Board

Hours of Operation: 24 hours, 7 days a week









## **Hillside Corner Reserve**









#### Ian Shaw Park









Jolson Reserve









## Kotuku Reserve









## Maybury Reserve









## McManus Park









## Onehunga Town Centre

Maungakiekie-Tāmaki Local Board

Hours of Operation: 24 hours, 7 days a week









#### **Panmure Town Centre**









## Pt England Reserve









## Talbot Park









#### Taniwha Reserve









#### Taurima Reserve









## Torino Reserve









#### Vic Cowen Park









Waipuna Recreation Area









#### Wimbledon Reserve









#### 37a Fenchurch Street









#### Alcock Reserve









### Apirana Reserve









#### **Bertrand Reserve**









## Bill Mckinlay Park









#### **Buchanan Park**









## Captain Springs Reserve









#### **Church Street Corner Reserve**









#### **Church Street Reserve**