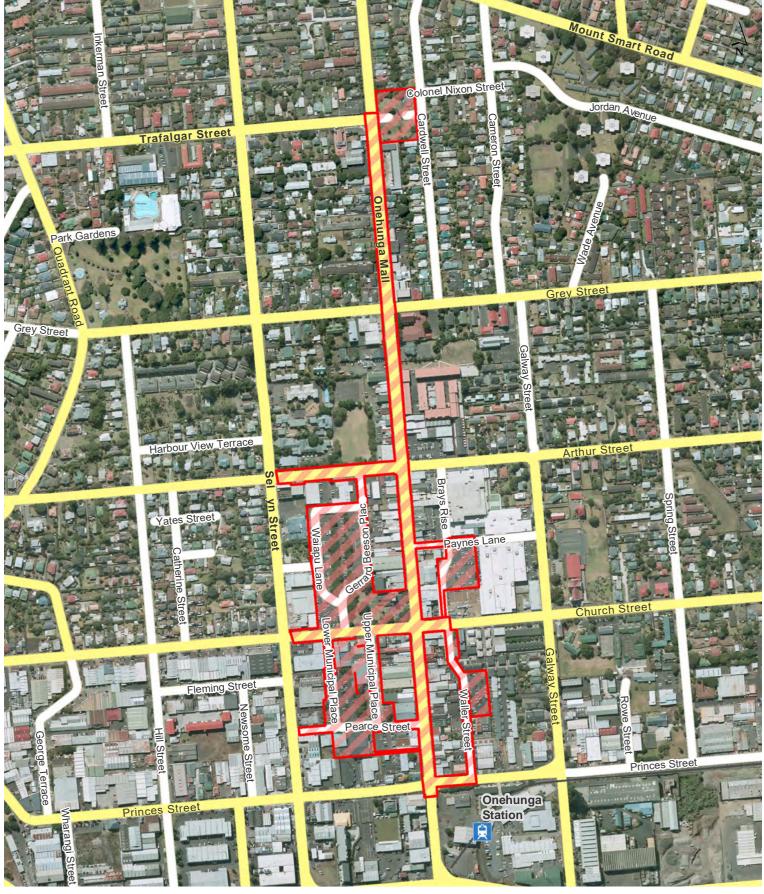

## Onehunga Town Centre

Maungakiekie-Tāmaki Local Board

Hours of Operation: 24 hours, 7 days a week