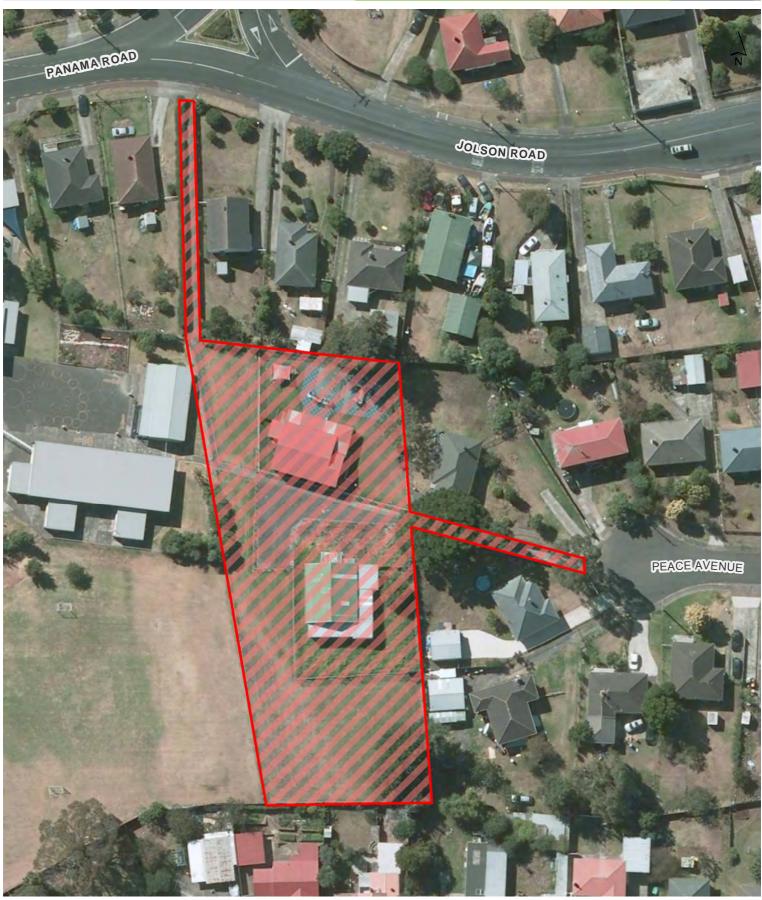

cohol Ban on streets surrounding Mt Smart Stadium | 6am on the day of a concert to 6am on the day after a concert      | 22 August 2017  |
| Regional:<br>5 | Maungakiekie (One Tree Hill)                                | 10pm to 7am daylight saving and 7pm to 7am outside daylight saving | 31 October 2015 |







#### **Eastview Reserve**









## Ellerslie SH1 Footbridge









Elstree Reserve (Including associated car parks)









Fergusson Domain and Paihia Reserve (and surrounding streets) Maungakiekie-Tāmaki Local Board Hours of Operation: 24 hours, 7 days a week









#### Flat Rock Reserve









**Glen Innes Town Centre** 

Maungakiekie-Tāmaki Local Board

Hours of Operation: 24 hours, 7 days a week









## **Hillside Corner Reserve**









#### Ian Shaw Park









Jolson Reserve









## Kotuku Reserve









## Maybury Reserve









## McManus Park









## Onehunga Town Centre

Maungakiekie-Tāmaki Local Board

Hours of Operation: 24 hours, 7 days a week









#### **Panmure Town Centre**









## Pt England Reserve









## Talbot Park









#### Taniwha Reserve









#### Taurima Reserve









## Torino Reserve









#### Vic Cowen Park









Waipuna Recreation Area









#### Wimbledon Reserve









#### 37a Fenchurch Street









#### Alcock Reserve









### Apirana Reserve









#### **Bertrand Reserve**









## Bill Mckinlay Park









#### **Buchanan Park**









## Captain Springs Reserve









#### **Church Street Corner Reserve**









#### **Church Street Reserve**