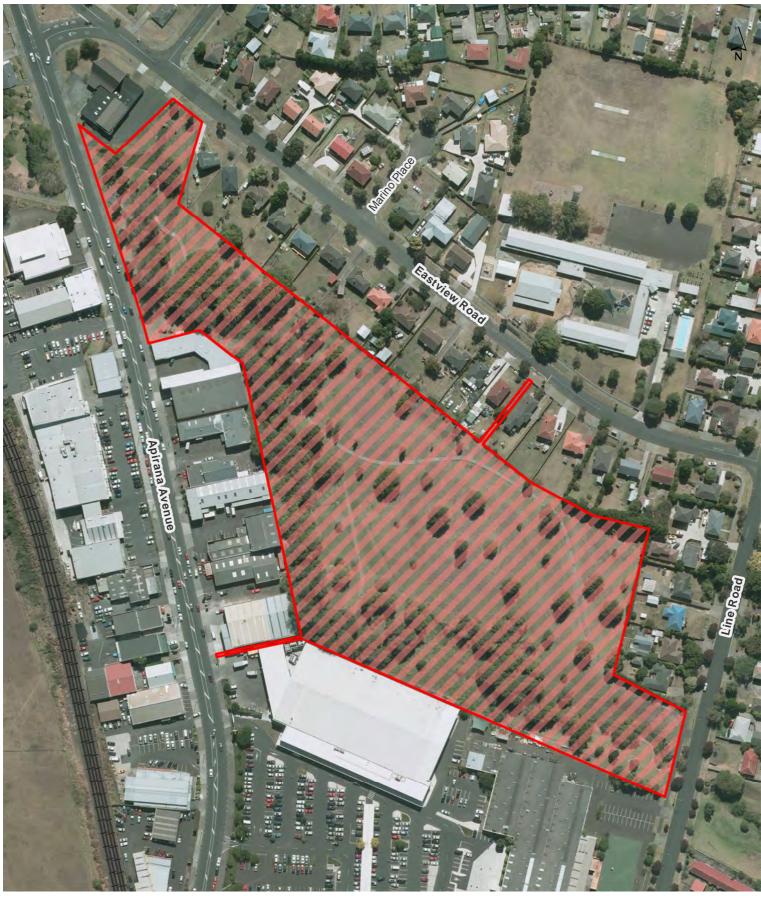

eway                                  | 10pm to 7am daylight saving and 7pm to 7am outside daylight saving | 31 October 2015 |
| 64             | Wai-o-taiki Nature Reserve (and adjoining car park area)    | 10pm to 7am daylight saving and 7pm to 7am outside daylight saving | 31 October 2015 |
| 65             | West Tamaki Reserve                                         | 10pm to 7am daylight saving and 7pm to 7am outside daylight saving | 31 October 2015 |
| 66             | Concert Alcohol Ban on streets surrounding Mt Smart Stadium | 6am on the day of a concert to 6am on the day after a concert      | 22 August 2017  |
| Regional:<br>5 | Maungakiekie (One Tree Hill)                                | 10pm to 7am daylight saving and 7pm to 7am outside daylight saving | 31 October 2015 |







#### **Eastview Reserve**









## Ellerslie SH1 Footbridge









Elstree Reserve (Including associated car parks)









Fergusson Domain and Paihia Reserve (and surrounding streets) Maungakiekie-Tāmaki Local Board Hours of Operation: 24 hours, 7 days a week









#### Flat Rock Reserve









**Glen Innes Town Centre** 

Maungakiekie-Tāmaki Local Board

Hours of Operation: 24 hours, 7 days a week









## **Hillside Corner Reserve**









#### Ian Shaw Park









Jolson Reserve









## Kotuku Reserve









## Maybury Reserve









## McManus Park









## Onehunga Town Centre

Maungakiekie-Tāmaki Local Board

Hours of Operation: 24 hours, 7 days a week









#### **Panmure Town Centre**









## Pt England Reserve









## Talbot Park