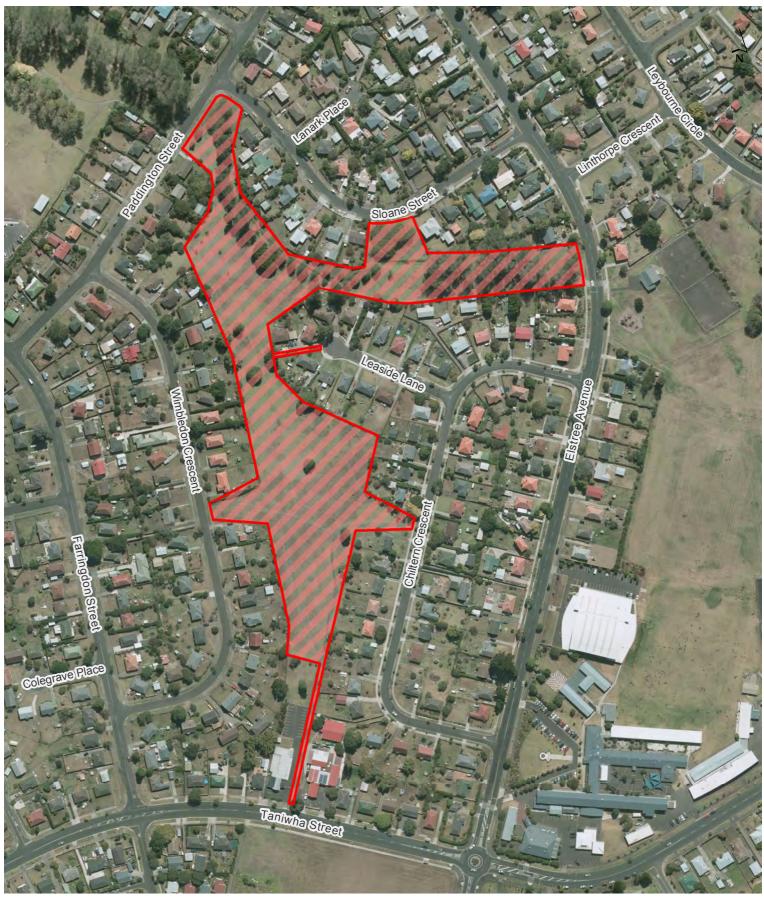

ain and Paihia Reserve (and surrounding streets) Maungakiekie-Tāmaki Local Board Hours of Operation: 24 hours, 7 days a week









#### Flat Rock Reserve









**Glen Innes Town Centre** 

Maungakiekie-Tāmaki Local Board

Hours of Operation: 24 hours, 7 days a week









## **Hillside Corner Reserve**









#### Ian Shaw Park









Jolson Reserve









## Kotuku Reserve









## Maybury Reserve









## McManus Park









## Onehunga Town Centre

Maungakiekie-Tāmaki Local Board

Hours of Operation: 24 hours, 7 days a week









#### **Panmure Town Centre**









## Pt England Reserve









## Talbot Park









#### Taniwha Reserve









#### Taurima Reserve









## Torino Reserve









#### Vic Cowen Park









Waipuna Recreation Area









#### Wimbledon Reserve









#### 37a Fenchurch Street









#### Alcock Reserve









### Apirana Reserve









#### **Bertrand Reserve**









## Bill Mckinlay Park









#### **Buchanan Park**









## Captain Springs Reserve









#### **Church Street Corner Reserve**









#### **Church Street Reserve**