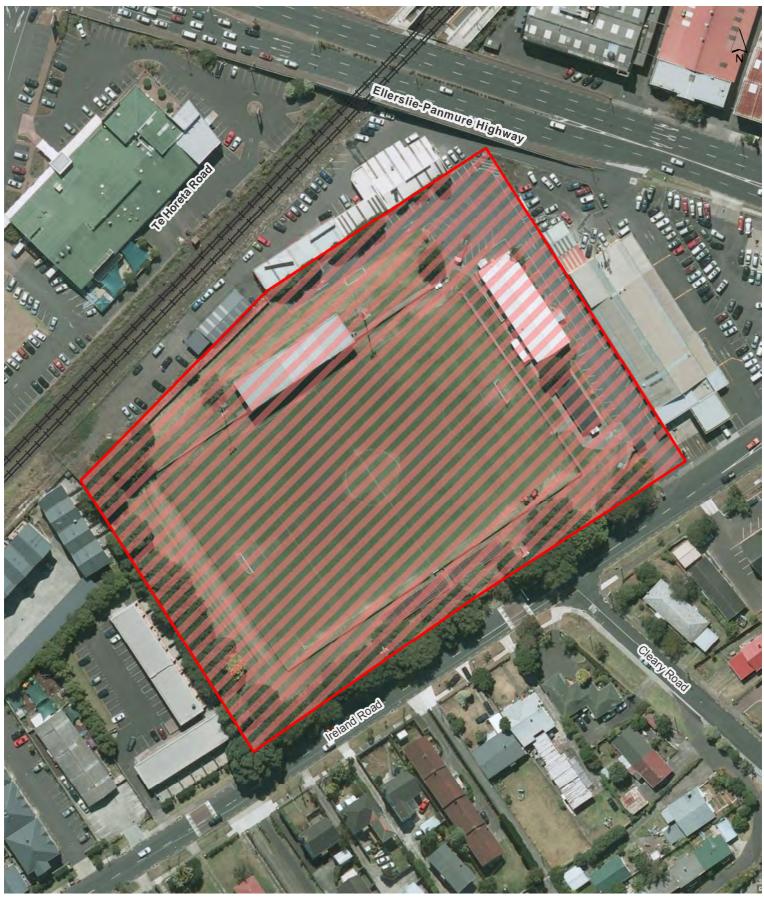

**Glen Innes Town Centre** 

Maungakiekie-Tāmaki Local Board

Hours of Operation: 24 hours, 7 days a week









## **Hillside Corner Reserve**









#### Ian Shaw Park









Jolson Reserve









## Kotuku Reserve









## Maybury Reserve









## McManus Park









## Onehunga Town Centre

Maungakiekie-Tāmaki Local Board

Hours of Operation: 24 hours, 7 days a week









#### **Panmure Town Centre**









## Pt England Reserve









## Talbot Park









#### Taniwha Reserve









#### Taurima Reserve









## Torino Reserve









#### Vic Cowen Park









Waipuna Recreation Area









#### Wimbledon Reserve









#### 37a Fenchurch Street









#### Alcock Reserve









### Apirana Reserve









#### **Bertrand Reserve**









## Bill Mckinlay Park









#### **Buchanan Park**









## Captain Springs Reserve









#### **Church Street Corner Reserve**









#### **Church Street Reserve**