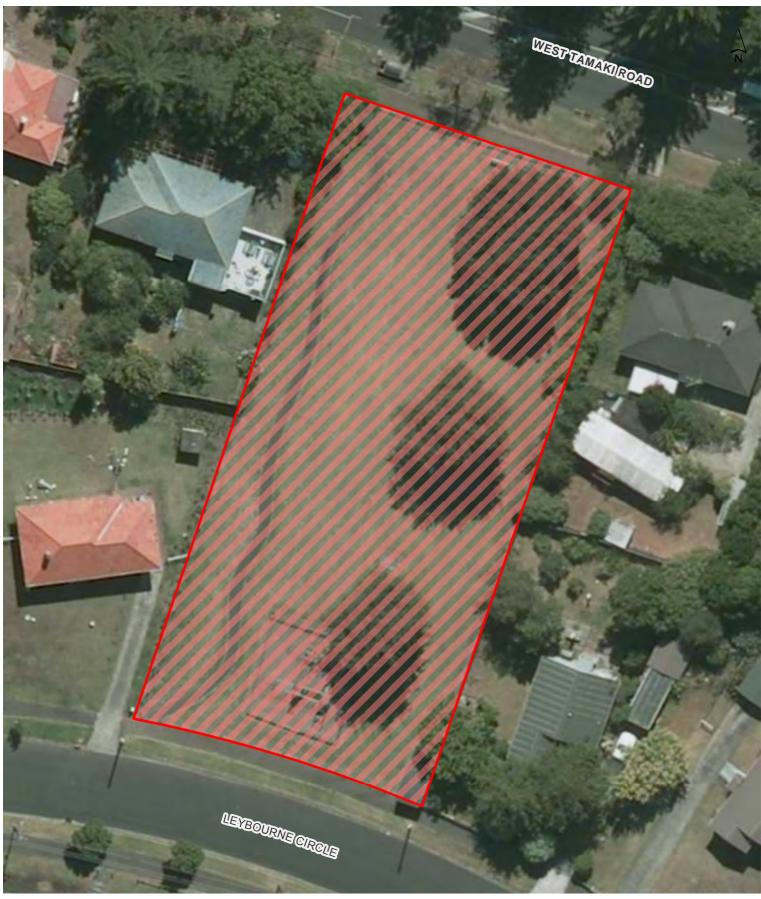

cohol Control Areas\_Current\_Maungakiekie Tamaki.n.







## **Mauinaina West Reserve**









## Mt Wellington War Memorial Reserve









## Onehunga Bay Reserve

Maungakiekie-Tāmaki Local Board

Hours of Operation: 10pm to 7am during daylight saving and 7pm to 7am outside daylight saving









## Onehunga Foreshore Restoration Reserve









## Panmure Basin









## **Panmure Wharf Reserve**









## Riverside Reserve









## Rockfield Reserve









## **Rowe Reserve**









## **Station Road Pleasance**









## Sultan Street SH1 Underpass









## Taiere Reserve









## Thompson Park









## Waikaraka Cemetery









## Waikaraka Park









## Waikaraka Walkway/Cycleway









Wai-O-Taiki Nature Reserve (and adjoining car park area)









## West Tamaki Reserve









Concert alcohol ban for streets surrounding Mt Smart Stadium

Maungakiekie-Tāmaki Local Board Hours of Operation: 6am on the day of the concert to 6am the day after the concert