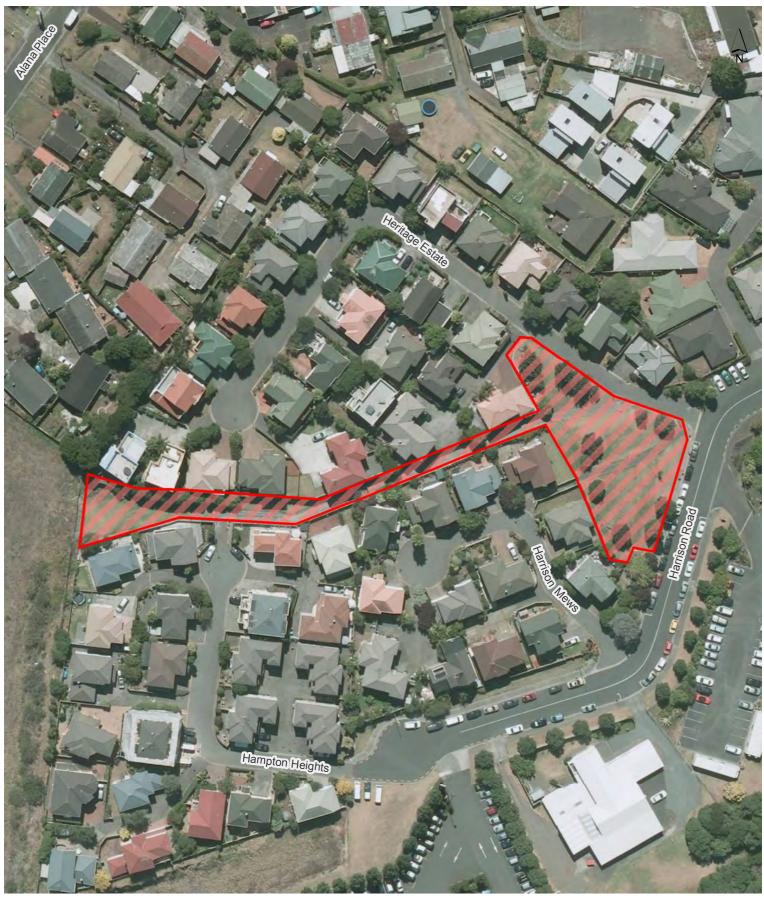

adjoining car park area)    | 10pm to 7am daylight saving and 7pm to 7am outside daylight saving | 31 October 2015 |
| 65             | West Tamaki Reserve                                         | 10pm to 7am daylight saving and 7pm to 7am outside daylight saving | 31 October 2015 |
| 66             | Concert Alcohol Ban on streets surrounding Mt Smart Stadium | 6am on the day of a concert to 6am on the day after a concert      | 22 August 2017  |
| Regional:<br>5 | Maungakiekie (One Tree Hill)                                | 10pm to 7am daylight saving and 7pm to 7am outside daylight saving | 31 October 2015 |







## **Court Crescent Reserve**









## **Dunkirk Reserve**









# Elstree North Reserve (including associated car park)









Hamlin Park (including car park)









## **Harrison Reserve**









## **Hobson Reserve**









## **Hochstetter Pond**









## **Hornes Reserve**









## Jellicoe Park









## Joe Wolfe Reserve









## Johnson Reserve









## Jordan Park









## Lavas Reserve









## Leybourne Circle Reserve









## **Longford Reserve**









## **Martin Reserve**

Maungakiekie-Tāmaki Local Board Hours of Operation: 10pm to 7am during daylight saving and 7pm to 7am outside daylight saving



ocument Path: U/CityWide/Geospatia/Bylaws/Public Safety and Nuisance/Alcohol/Alcohol Control Areas/4\_Workspaces/Map Production - Local Boards/Alcohol Control Areas\_Current\_Maungakiekie Tamaki.n.







## **Mauinaina West Reserve**









## Mt Wellington War Memorial Reserve









## Onehunga Bay Res