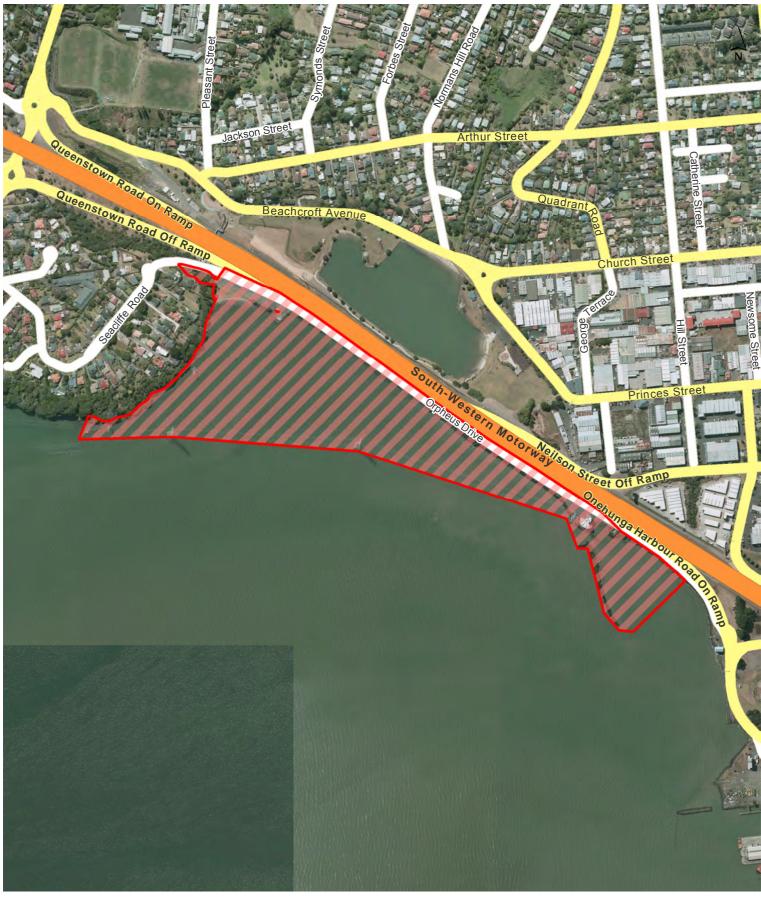

Jellicoe Park









## Joe Wolfe Reserve









## Johnson Reserve









## Jordan Park









## Lavas Reserve









## Leybourne Circle Reserve









## **Longford Reserve**









## **Martin Reserve**

Maungakiekie-Tāmaki Local Board Hours of Operation: 10pm to 7am during daylight saving and 7pm to 7am outside daylight saving



ocument Path: U/CityWide/Geospatia/Bylaws/Public Safety and Nuisance/Alcohol/Alcohol Control Areas/4\_Workspaces/Map Production - Local Boards/Alcohol Control Areas\_Current\_Maungakiekie Tamaki.n.







## **Mauinaina West Reserve**









## Mt Wellington War Memorial Reserve









## Onehunga Bay Reserve

Maungakiekie-Tāmaki Local Board

Hours of Operation: 10pm to 7am during daylight saving and 7pm to 7am outside daylight saving









## Onehunga Foreshore Restoration Reserve









## Panmure Basin









## **Panmure Wharf Reserve**









## Riverside Reserve









## Rockfield Reserve









## **Rowe Reserve**









## **Station Road Pleasance**









## Sultan Street SH1 Underpass









## Taiere Reserve









## Thompson Park









## Waikaraka Cemetery









## Waikaraka Park









## Waikaraka Walkway/Cycleway









Wai-O-Taiki Nature Reserve (and adjoining car park area)









## West Tamaki Reserve









Concert alcohol ban for streets surrounding Mt Smart Stadium

Maungakiekie-Tāmaki Local Board Hours of Operation: 6am on the day of the concert to 6am the day after the concert