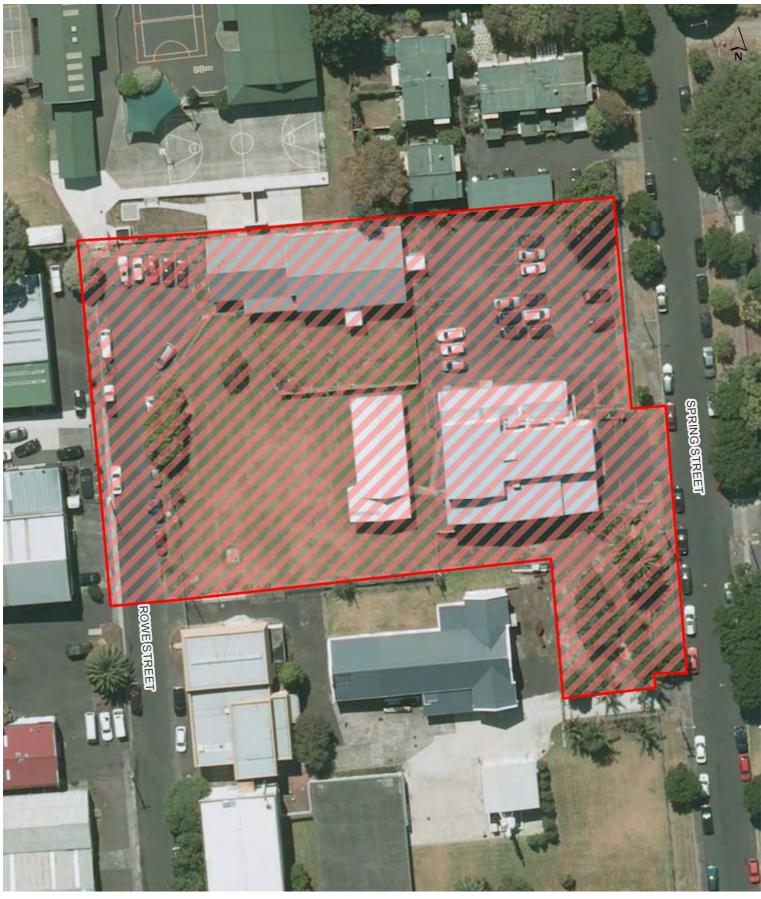

ongford Reserve**









## **Martin Reserve**

Maungakiekie-Tāmaki Local Board Hours of Operation: 10pm to 7am during daylight saving and 7pm to 7am outside daylight saving



ocument Path: U/CityWide/Geospatia/Bylaws/Public Safety and Nuisance/Alcohol/Alcohol Control Areas/4\_Workspaces/Map Production - Local Boards/Alcohol Control Areas\_Current\_Maungakiekie Tamaki.n.







## **Mauinaina West Reserve**









## Mt Wellington War Memorial Reserve









## Onehunga Bay Reserve

Maungakiekie-Tāmaki Local Board

Hours of Operation: 10pm to 7am during daylight saving and 7pm to 7am outside daylight saving









## Onehunga Foreshore Restoration Reserve









## Panmure Basin









## **Panmure Wharf Reserve**









## Riverside Reserve









## Rockfield Reserve









## **Rowe Reserve**









## **Station Road Pleasance**









## Sultan Street SH1 Underpass









## Taiere Reserve









## Thompson Park









## Waikaraka Cemetery









## Waikaraka Park









## Waikaraka Walkway/Cycleway









Wai-O-Taiki Nature Reserve (and adjoining car park area)









## West Tamaki Reserve









Concert alcohol ban for streets surrounding Mt Smart Stadium

Maungakiekie-Tāmaki Local Board Hours of Operation: 6am on the day of the concert to 6am the day after the concert