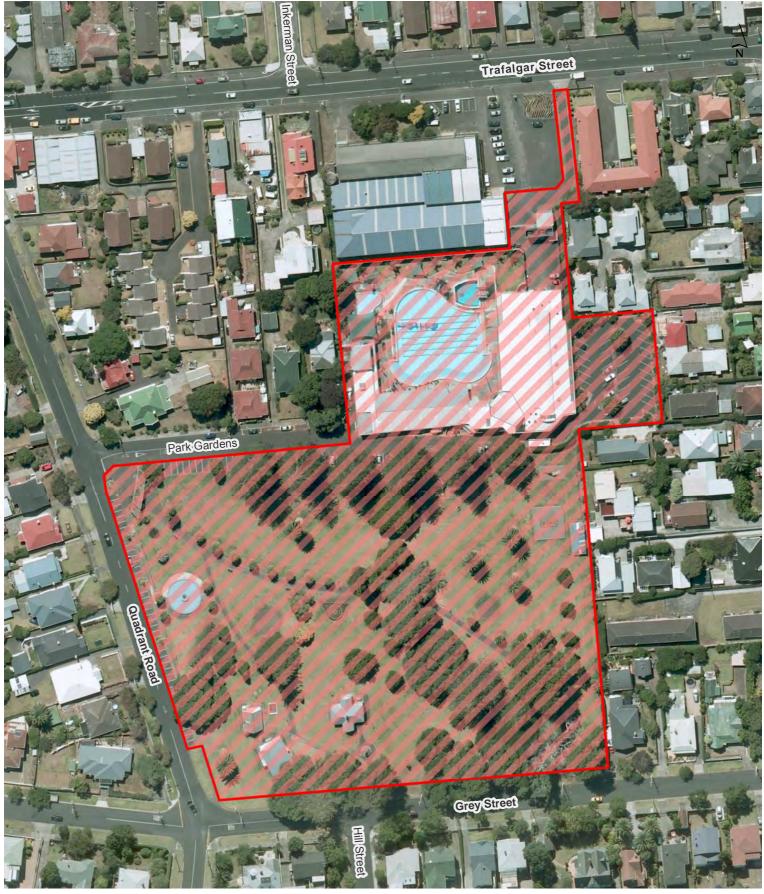

| West Tamaki Reserve                                         | 10pm to 7am daylight saving and 7pm to 7am outside daylight saving | 31 October 2015 |
| 66             | Concert Alcohol Ban on streets surrounding Mt Smart Stadium | 6am on the day of a concert to 6am on the day after a concert      | 22 August 2017  |
| Regional:<br>5 | Maungakiekie (One Tree Hill)                                | 10pm to 7am daylight saving and 7pm to 7am outside daylight saving | 31 October 2015 |







## **Court Crescent Reserve**









## **Dunkirk Reserve**









# Elstree North Reserve (including associated car park)









Hamlin Park (including car park)









## **Harrison Reserve**









## **Hobson Reserve**









## **Hochstetter Pond**









## **Hornes Reserve**









## Jellicoe Park









## Joe Wolfe Reserve









## Johnson Reserve









## Jordan Park









## Lavas Reserve









## Leybourne Circle Reserve









## **Longford Reserve**









## **Martin Reserve**

Maungakiekie-Tāmaki Local Board Hours of Operation: 10pm to 7am during daylight saving and 7pm to 7am outside daylight saving



ocument Path: U/CityWide/Geospatia/Bylaws/Public Safety and Nuisance/Alcohol/Alcohol Control Areas/4\_Workspaces/Map Production - Local Boards/Alcohol Control Areas\_Current\_Maungakiekie Tamaki.n.







## **Mauinaina West Reserve**









## Mt Wellington War Memorial Reserve









## Onehunga Bay Reserve

Maungakiekie-Tāmaki Local Board

Hours of Operation: 10pm to 7am during daylight saving and 7pm to 7am outside daylight sa