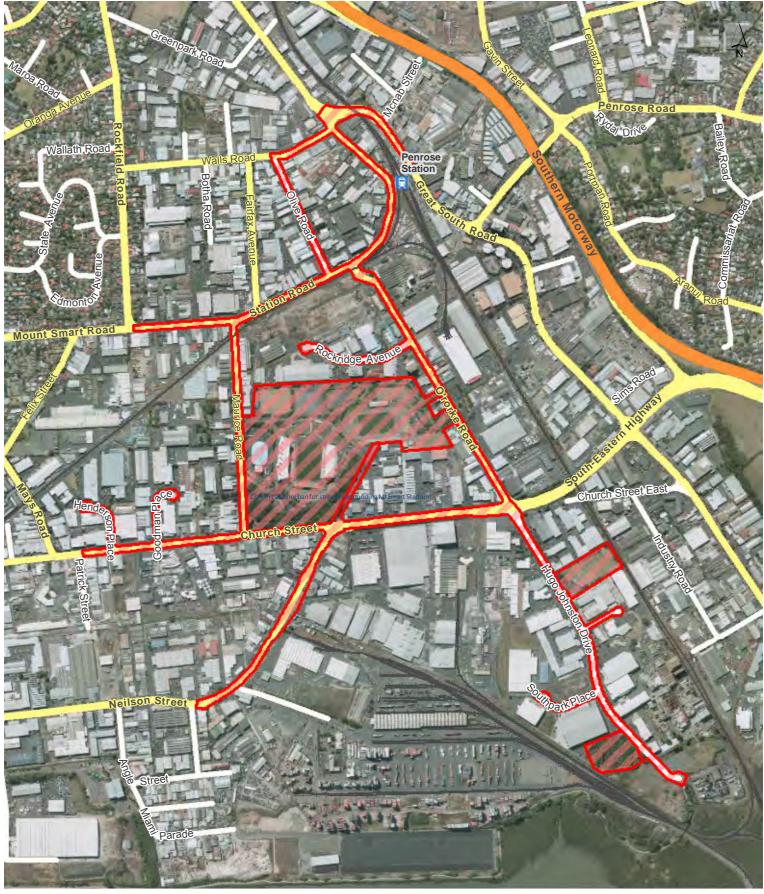

## West Tamaki Reserve

Concert alcohol ban for streets surrounding Mt Smart Stadium

Maungakiekie-Tāmaki Local Board Hours of Operation: 6am on the day of the concert to 6am the day after the concert