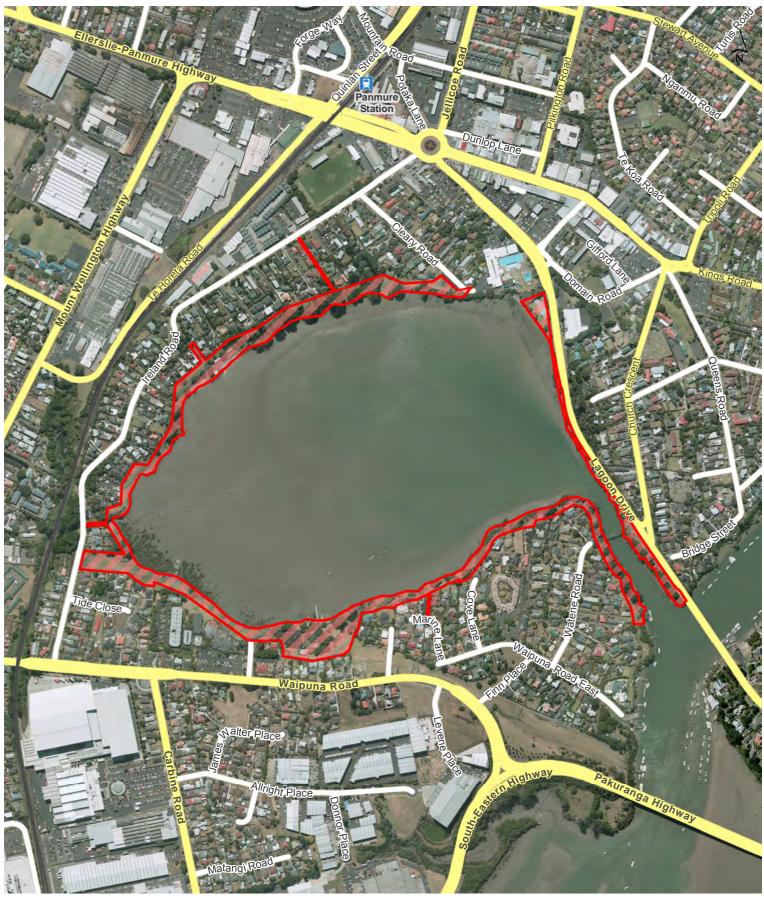

## Johnson Reserve









## Jordan Park









## Lavas Reserve









## Leybourne Circle Reserve









## **Longford Reserve**









## **Martin Reserve**

Maungakiekie-Tāmaki Local Board Hours of Operation: 10pm to 7am during daylight saving and 7pm to 7am outside daylight saving



ocument Path: U/CityWide/Geospatia/Bylaws/Public Safety and Nuisance/Alcohol/Alcohol Control Areas/4\_Workspaces/Map Production - Local Boards/Alcohol Control Areas\_Current\_Maungakiekie Tamaki.n.







## **Mauinaina West Reserve**









## Mt Wellington War Memorial Reserve









## Onehunga Bay Reserve

Maungakiekie-Tāmaki Local Board

Hours of Operation: 10pm to 7am during daylight saving and 7pm to 7am outside daylight saving









## Onehunga Foreshore Restoration Reserve









## Panmure Basin









## **Panmure Wharf Reserve**









## Riverside Reserve









## Rockfield Reserve









## **Rowe Reserve**









## **Station Road Pleasance**









## Sultan Street SH1 Underpass









## Taiere Reserve









## Thompson Park









## Waikaraka Cemetery









## Waikaraka Park









## Waikaraka Walkway/Cycleway









Wai-O-Taiki Nature Reserve (and adjoining car park area)









## West Tamaki Reserve









Concert alcohol ban for streets surrounding Mt Smart Stadium

Maungakiekie-Tāmaki Local Board Hours of Operation: 6am on the day of the concert to 6am the day after the concert