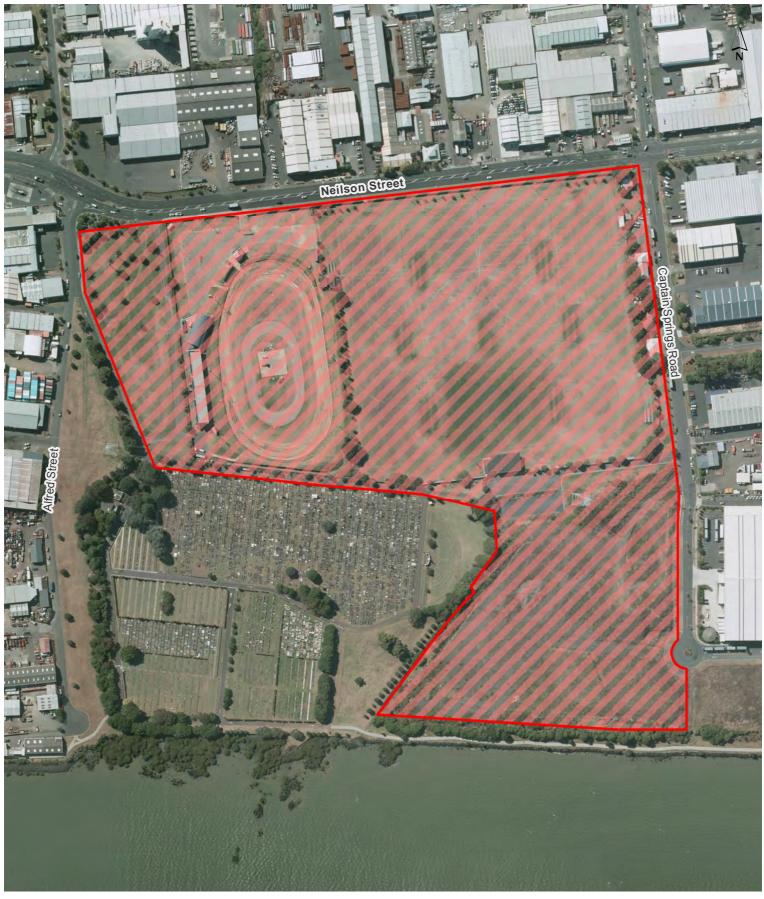

U/CityWide/Geospatia/Bylaws/Public Safety and Nuisance/Alcohol/Alcohol Control Areas/4\_Workspaces/Map Production - Local Boards/Alcohol Control Areas\_Current\_Maungakiekie Tamaki.n.







## **Mauinaina West Reserve**









## Mt Wellington War Memorial Reserve









## Onehunga Bay Reserve

Maungakiekie-Tāmaki Local Board

Hours of Operation: 10pm to 7am during daylight saving and 7pm to 7am outside daylight saving









## Onehunga Foreshore Restoration Reserve









## Panmure Basin









## **Panmure Wharf Reserve**









## Riverside Reserve









## Rockfield Reserve









## **Rowe Reserve**









## **Station Road Pleasance**









## Sultan Street SH1 Underpass









## Taiere Reserve









## Thompson Park









## Waikaraka Cemetery









## Waikaraka Park









## Waikaraka Walkway/Cycleway









Wai-O-Taiki Nature Reserve (and adjoining car park area)









## West Tamaki Reserve









Concert alcohol ban for streets surrounding Mt Smart Stadium

Maungakiekie-Tāmaki Local Board Hours of Operation: 6am on the day of the concert to 6am the day after the concert