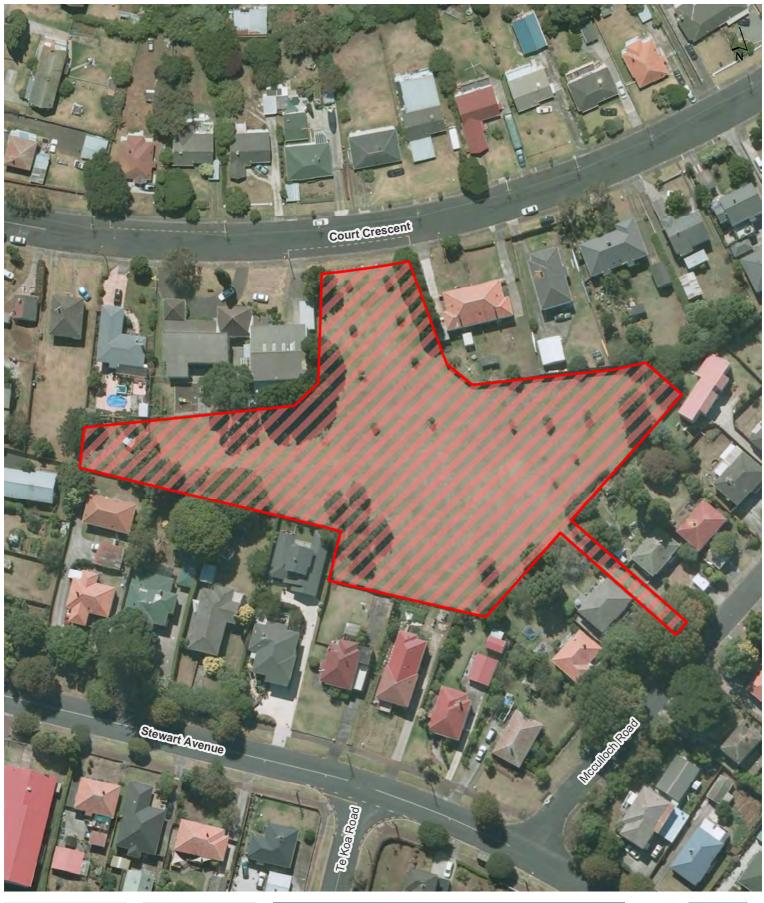

eway                                  | 10pm to 7am daylight saving and 7pm to 7am outside daylight saving | 31 October 2015 |
| 64             | Wai-o-taiki Nature Reserve (and adjoining car park area)    | 10pm to 7am daylight saving and 7pm to 7am outside daylight saving | 31 October 2015 |
| 65             | West Tamaki Reserve                                         | 10pm to 7am daylight saving and 7pm to 7am outside daylight saving | 31 October 2015 |
| 66             | Concert Alcohol Ban on streets surrounding Mt Smart Stadium | 6am on the day of a concert to 6am on the day after a concert      | 22 August 2017  |
| Regional:<br>5 | Maungakiekie (One Tree Hill)                                | 10pm to 7am daylight saving and 7pm to 7am outside daylight saving | 31 October 2015 |







## **Court Crescent Reserve**









## **Dunkirk Reserve**









# Elstree North Reserve (including associated car park)









Hamlin Park (including car park)









## **Harrison Reserve**









## **Hobson Reserve**









## **Hochstetter Pond**









## **Hornes Reserve**









## Jellicoe Park









## Joe Wolfe Reserve









## Johnson Reserve









## Jordan Park









## Lavas Reserve









## Leybourne Circle Reserve









## **Longford Reserve**









## **Martin Reserve**

Maungakiekie-Tāmaki Local Board Hours of Operation: 10pm to 7am during daylight saving and 7pm to 7am outside daylight saving



ocument Path: U/CityWide/Geospatia/Bylaws/Public Safety and Nuisance/Alcohol/Alcohol Control Areas/4\_Workspaces/Map Production - Lo