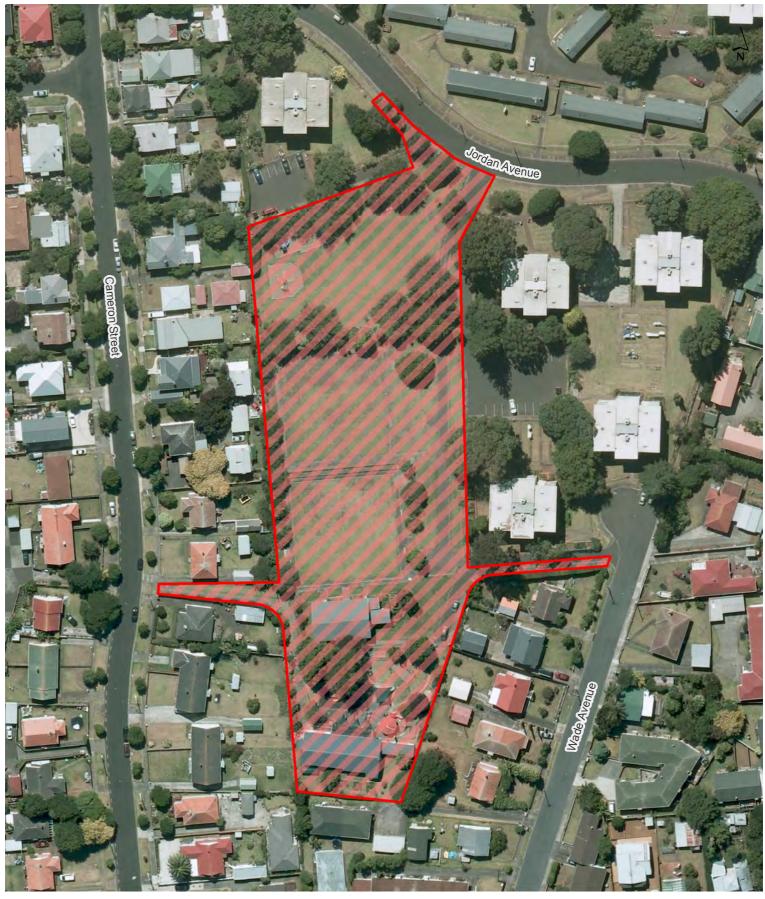

ylight saving and 7pm to 7am outside daylight saving | 31 October 2015 |
| 66             | Concert Alcohol Ban on streets surrounding Mt Smart Stadium | 6am on the day of a concert to 6am on the day after a concert      | 22 August 2017  |
| Regional:<br>5 | Maungakiekie (One Tree Hill)                                | 10pm to 7am daylight saving and 7pm to 7am outside daylight saving | 31 October 2015 |







## **Court Crescent Reserve**









## **Dunkirk Reserve**









# Elstree North Reserve (including associated car park)









Hamlin Park (including car park)









## **Harrison Reserve**









## **Hobson Reserve**









## **Hochstetter Pond**









## **Hornes Reserve**









## Jellicoe Park









## Joe Wolfe Reserve









## Johnson Reserve









## Jordan Park









## Lavas Reserve









## Leybourne Circle Reserve









## **Longford Reserve**









## **Martin Reserve**

Maungakiekie-Tāmaki Local Board Hours of Operation: 10pm to 7am during daylight saving and 7pm to 7am outside daylight saving



ocument Path: U/CityWide/Geospatia/Bylaws/Public Safety and Nuisance/Alcohol/Alcohol Control Areas/4\_Workspaces/Map Production - Local Boards/Alcohol Control Areas\_Current\_Maungakiekie Tamaki.n.







## **Mauinaina West Reserve**









## Mt Wellington War Memorial Reserve









## Onehunga Bay Reserve

Maungakiekie-Tāmaki Local Board

Hours of Operation: 10pm to 7am during daylight saving and 7pm to 7am outside daylight saving









## Onehunga Foreshore Restoration Reserve









## Panmure Basin