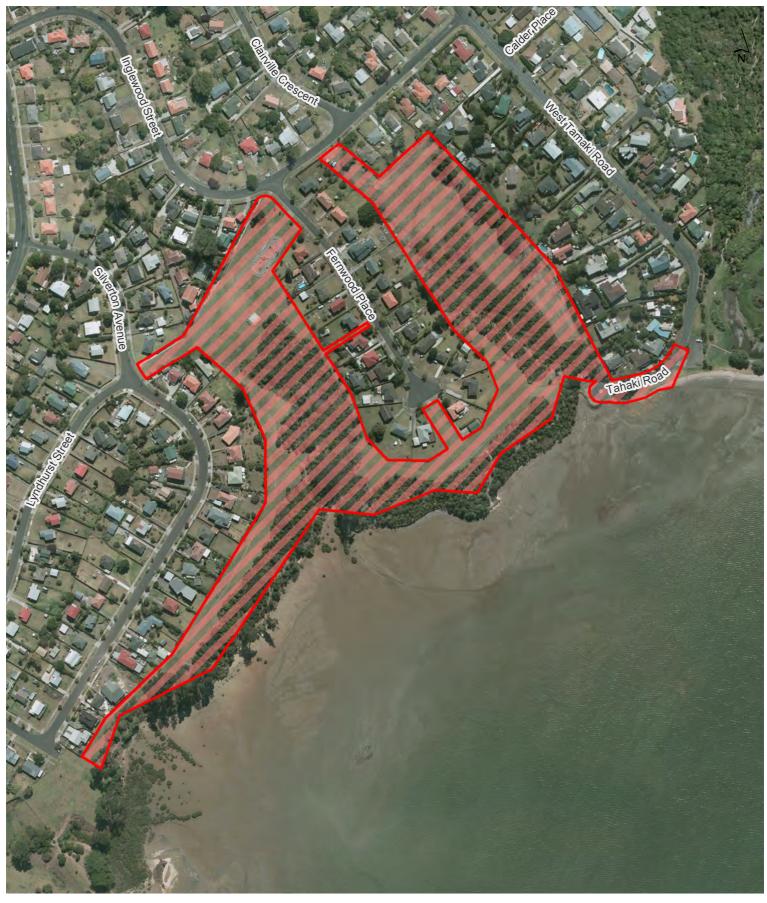

## West Tamaki Reserve

Concert alcohol ban for streets surrounding Mt Smart Stadium

Maungakiekie-Tāmaki Local Board Hours of Operation: 6am on the day of the concert to 6am the day after the concert