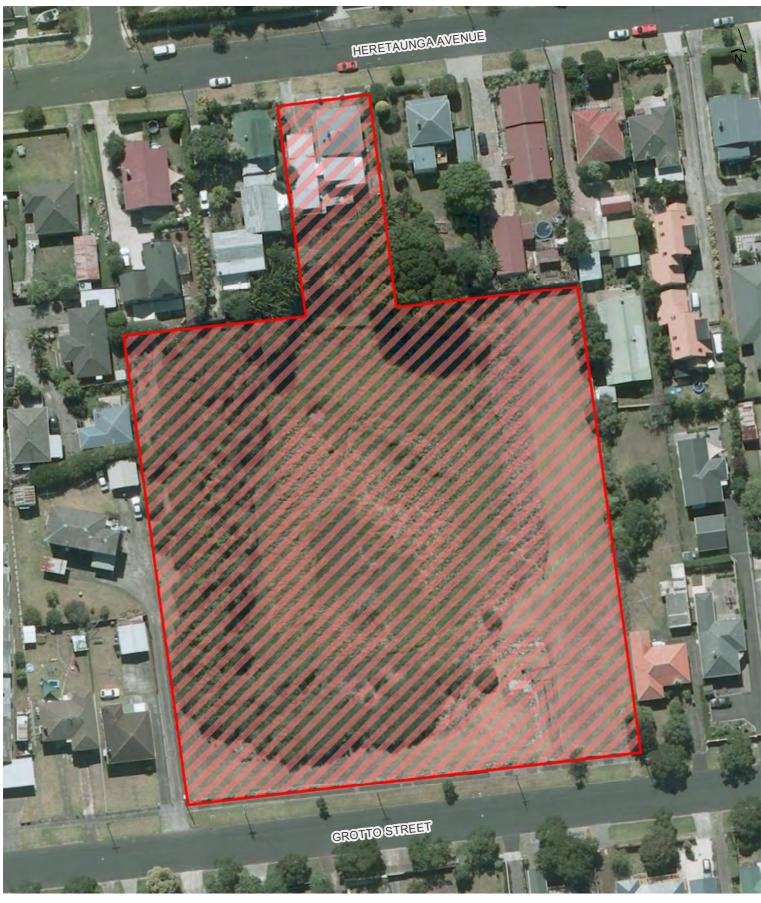

## **Martin Reserve**

Maungakiekie-Tāmaki Local Board Hours of Operation: 10pm to 7am during daylight saving and 7pm to 7am outside daylight saving

ocument Path: U/CityWide/Geospatia/Bylaws/Public Safety and Nuisance/Alcohol/Alcohol Control Areas/4\_Workspaces/Map Production - Local Boards/Alcohol Control Areas\_Current\_Maungakiekie Tamaki.n.