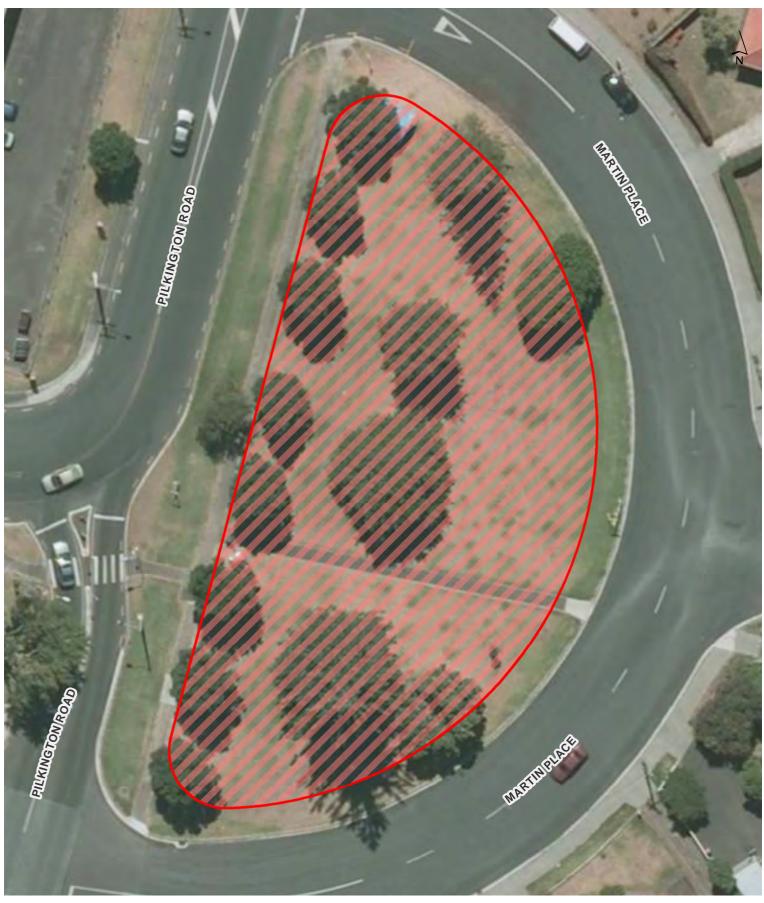

## **Martin Reserve**

Maungakiekie-Tāmaki Local Board Hours of Operation: 10pm to 7am during daylight saving and 7pm to 7am outside daylight saving

ocument Path: U/CityWide/Geospatia/Bylaws/Public Safety and Nuisance/Alcohol/Alcohol Control Areas/4\_Workspaces/Map Production - Local Boards/Alcohol Control Areas\_Current\_Maungakiekie Tamaki.n.