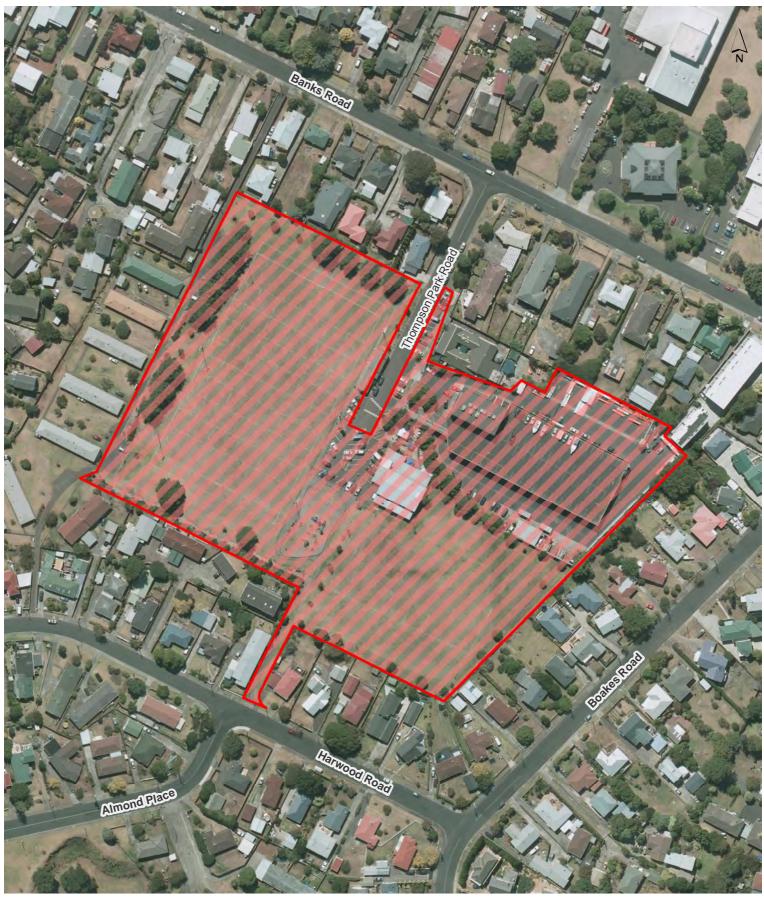

g and 7pm to 7am outside daylight saving



ocument Path: U/CityWide/Geospatia/Bylaws/Public Safety and Nuisance/Alcohol/Alcohol Control Areas/4\_Workspaces/Map Production - Local Boards/Alcohol Control Areas\_Current\_Maungakiekie Tamaki.n.







## **Mauinaina West Reserve**









## Mt Wellington War Memorial Reserve









## Onehunga Bay Reserve

Maungakiekie-Tāmaki Local Board

Hours of Operation: 10pm to 7am during daylight saving and 7pm to 7am outside daylight saving









## Onehunga Foreshore Restoration Reserve









## Panmure Basin









## **Panmure Wharf Reserve**









## Riverside Reserve









## Rockfield Reserve









## **Rowe Reserve**









## **Station Road Pleasance**









## Sultan Street SH1 Underpass









## Taiere Reserve









## Thompson Park









## Waikaraka Cemetery









## Waikaraka Park









## Waikaraka Walkway/Cycleway









Wai-O-Taiki Nature Reserve (and adjoining car park area)









## West Tamaki Reserve









Concert alcohol ban for streets surrounding Mt Smart Stadium

Maungakiekie-Tāmaki Local Board Hours of Operation: 6am on the day of the concert to 6am the day after the concert