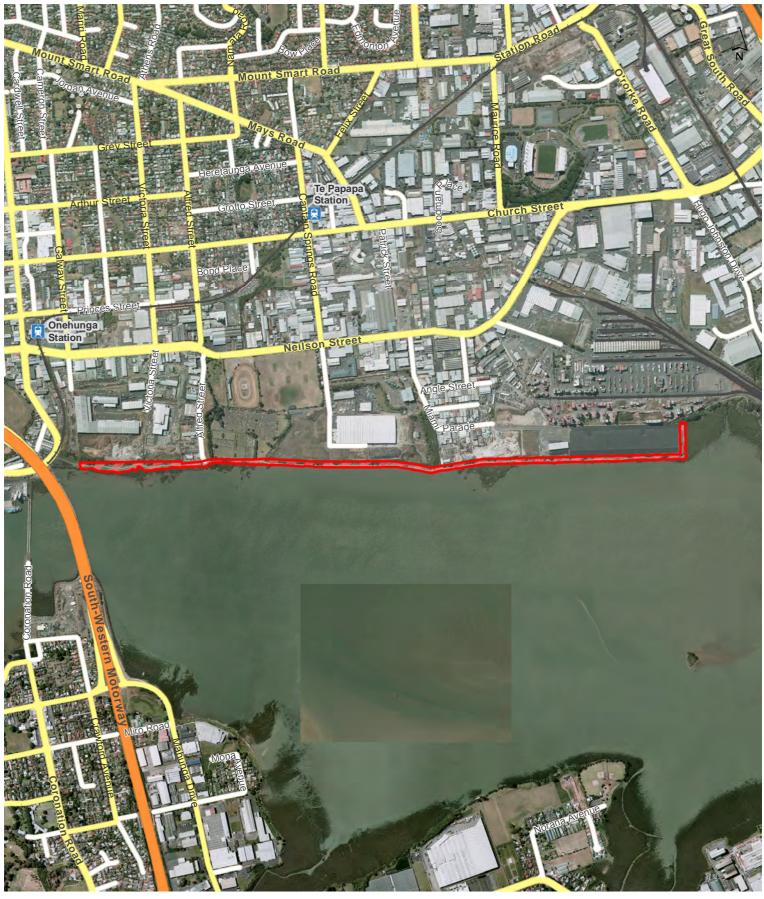

s/Public Safety and Nuisance/Alcohol/Alcohol Control Areas/4\_Workspaces/Map Production - Local Boards/Alcohol Control Areas\_Current\_Maungakiekie Tamaki.n.







## **Mauinaina West Reserve**









## Mt Wellington War Memorial Reserve









## Onehunga Bay Reserve

Maungakiekie-Tāmaki Local Board

Hours of Operation: 10pm to 7am during daylight saving and 7pm to 7am outside daylight saving









## Onehunga Foreshore Restoration Reserve









## Panmure Basin









## **Panmure Wharf Reserve**









## Riverside Reserve









## Rockfield Reserve









## **Rowe Reserve**









## **Station Road Pleasance**









## Sultan Street SH1 Underpass









## Taiere Reserve









## Thompson Park









## Waikaraka Cemetery









## Waikaraka Park









## Waikaraka Walkway/Cycleway









Wai-O-Taiki Nature Reserve (and adjoining car park area)









## West Tamaki Reserve









Concert alcohol ban for streets surrounding Mt Smart Stadium

Maungakiekie-Tāmaki Local Board Hours of Operation: 6am on the day of the concert to 6am the day after the concert