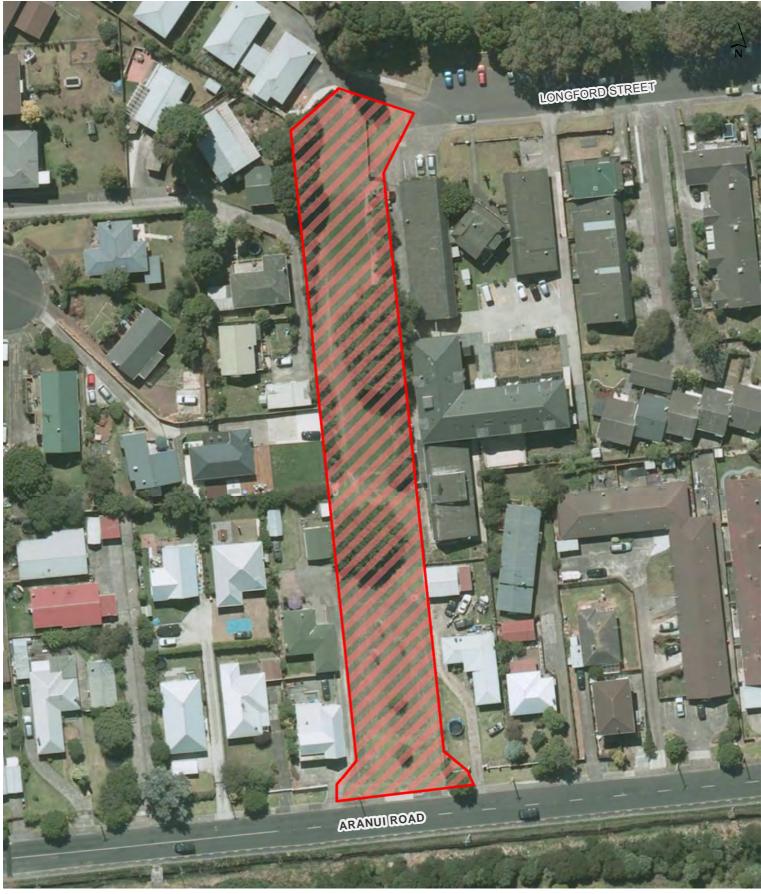

| Concert Alcohol Ban on streets surrounding Mt Smart Stadium | 6am on the day of a concert to 6am on the day after a concert      | 22 August 2017  |
| Regional:<br>5 | Maungakiekie (One Tree Hill)                                | 10pm to 7am daylight saving and 7pm to 7am outside daylight saving | 31 October 2015 |







## **Court Crescent Reserve**









## **Dunkirk Reserve**









# Elstree North Reserve (including associated car park)









Hamlin Park (including car park)









## **Harrison Reserve**









## **Hobson Reserve**









## **Hochstetter Pond**









## **Hornes Reserve**









## Jellicoe Park









## Joe Wolfe Reserve









## Johnson Reserve









## Jordan Park









## Lavas Reserve









## Leybourne Circle Reserve









## **Longford Reserve**









## **Martin Reserve**

Maungakiekie-Tāmaki Local Board Hours of Operation: 10pm to 7am during daylight saving and 7pm to 7am outside daylight saving



ocument Path: U/CityWide/Geospatia/Bylaws/Public Safety and Nuisance/Alcohol/Alcohol Control Areas/4\_Workspaces/Map Production - Local Boards/Alcohol Control Areas\_Current\_Maungakiekie Tamaki.n.







## **Mauinaina West Reserve**









## Mt Wellington War Memorial Reserve









## Onehunga Bay Reserve

Maungakiekie-Tāmaki Local Board

Hours of Operation: 10pm to 7am during daylight saving and 7pm to 7am outside daylight saving









## Onehunga Foreshore Restoration Reserve









## Panmure Basin









## **Panmure Wharf Reserve**









## Riverside Reserve









## Rockfield