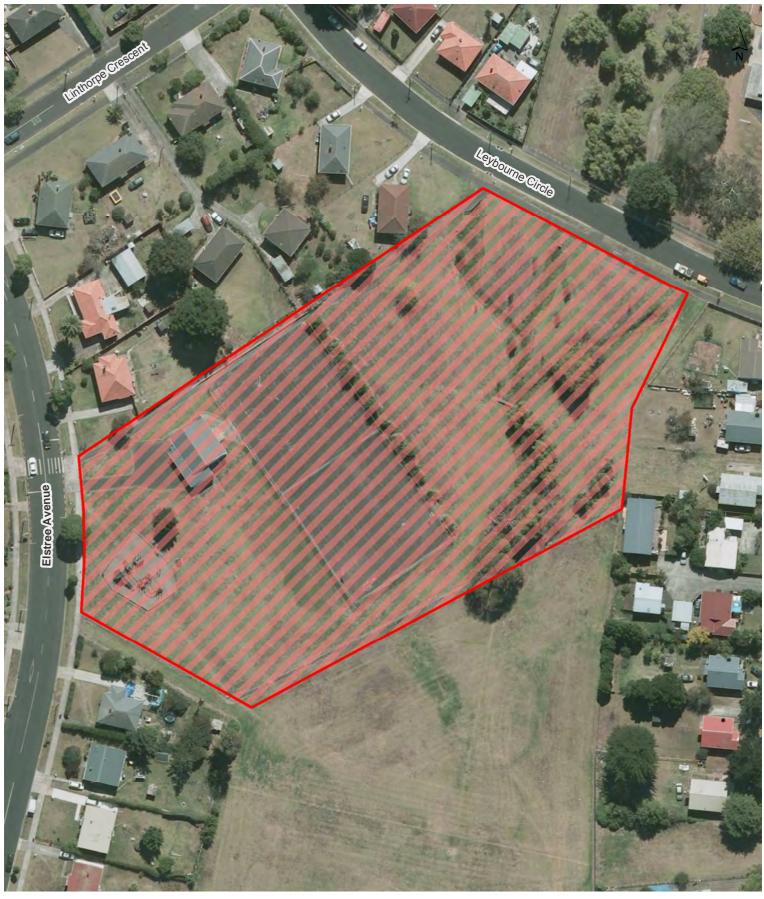

7pm to 7am outside daylight saving | 31 October 2015 |
| 64             | Wai-o-taiki Nature Reserve (and adjoining car park area)    | 10pm to 7am daylight saving and 7pm to 7am outside daylight saving | 31 October 2015 |
| 65             | West Tamaki Reserve                                         | 10pm to 7am daylight saving and 7pm to 7am outside daylight saving | 31 October 2015 |
| 66             | Concert Alcohol Ban on streets surrounding Mt Smart Stadium | 6am on the day of a concert to 6am on the day after a concert      | 22 August 2017  |
| Regional:<br>5 | Maungakiekie (One Tree Hill)                                | 10pm to 7am daylight saving and 7pm to 7am outside daylight saving | 31 October 2015 |







## **Court Crescent Reserve**









## **Dunkirk Reserve**









# Elstree North Reserve (including associated car park)









Hamlin Park (including car park)









## **Harrison Reserve**









## **Hobson Reserve**









## **Hochstetter Pond**









## **Hornes Reserve**









## Jellicoe Park









## Joe Wolfe Reserve









## Johnson Reserve









## Jordan Park









## Lavas Reserve









## Leybourne Circle Reserve









## **Longford Reserve**









## **Martin Reserve**

Maungakiekie-Tāmaki Local Board Hours of Operation: 10pm to 7am during daylight saving and 7pm to 7am outside daylight saving



ocument Path: U/CityWide/Geospatia/Bylaws/Public Safety and Nuisance/Alcohol/Alcohol Control Areas/4\_Workspaces/Map Production - Local Boards/Alcohol Control Areas\_Current\_Maungakiekie Tamaki.n.