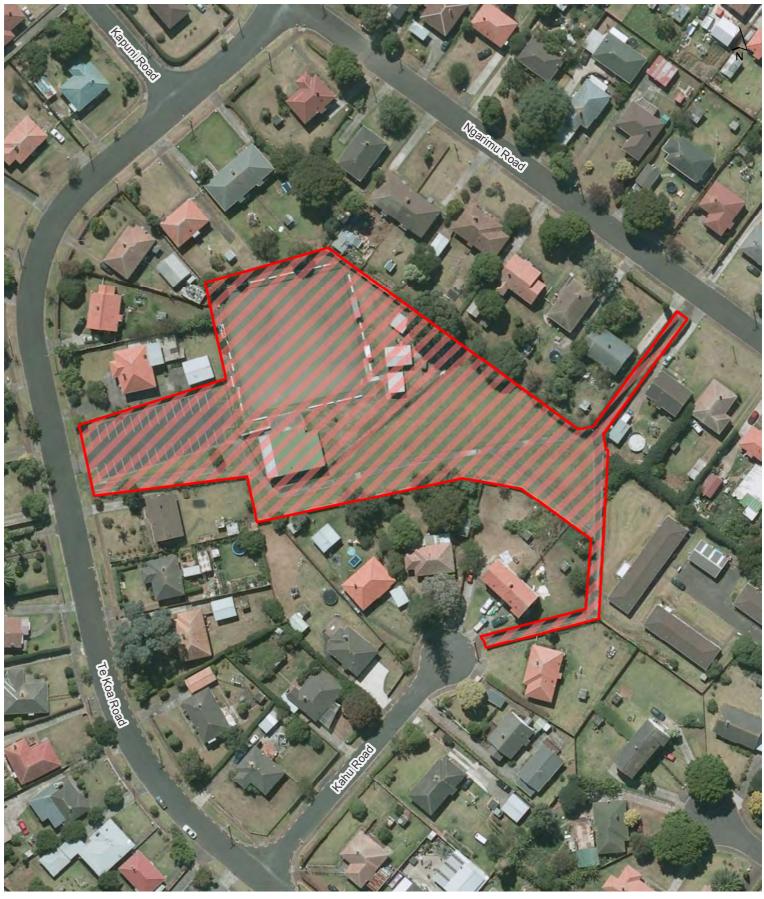

# Elstree North Reserve (including associated car park)









Hamlin Park (including car park)









## **Harrison Reserve**









## **Hobson Reserve**









## **Hochstetter Pond**









## **Hornes Reserve**









## Jellicoe Park









## Joe Wolfe Reserve









## Johnson Reserve









## Jordan Park









## Lavas Reserve









## Leybourne Circle Reserve









## **Longford Reserve**









## **Martin Reserve**

Maungakiekie-Tāmaki Local Board Hours of Operation: 10pm to 7am during daylight saving and 7pm to 7am outside daylight saving



ocument Path: U/CityWide/Geospatia/Bylaws/Public Safety and Nuisance/Alcohol/Alcohol Control Areas/4\_Workspaces/Map Production - Local Boards/Alcohol Control Areas\_Current\_Maungakiekie Tamaki.n.







## **Mauinaina West Reserve**









## Mt Wellington War Memorial Reserve









## Onehunga Bay Reserve

Maungakiekie-Tāmaki Local Board

Hours of Operation: 10pm to 7am during daylight saving and 7pm to 7am outside daylight saving









## Onehunga Foreshore Restoration Reserve









## Panmure Basin









## **Panmure Wharf Reserve**









## Riverside Reserve









## Rockfield Reserve









## **Rowe Reserve**









## **Station Road Pleasance**









## Sultan Street SH1 Underpass









## Taiere Reserve









## Thompson Park









## Waikaraka Cemetery









## Waikaraka Park









## Waikaraka Walkway/Cycleway









Wai-O-Taiki Nature Reserve (and adjoining car park area)









## West Tamaki Reserve









Concert alcohol