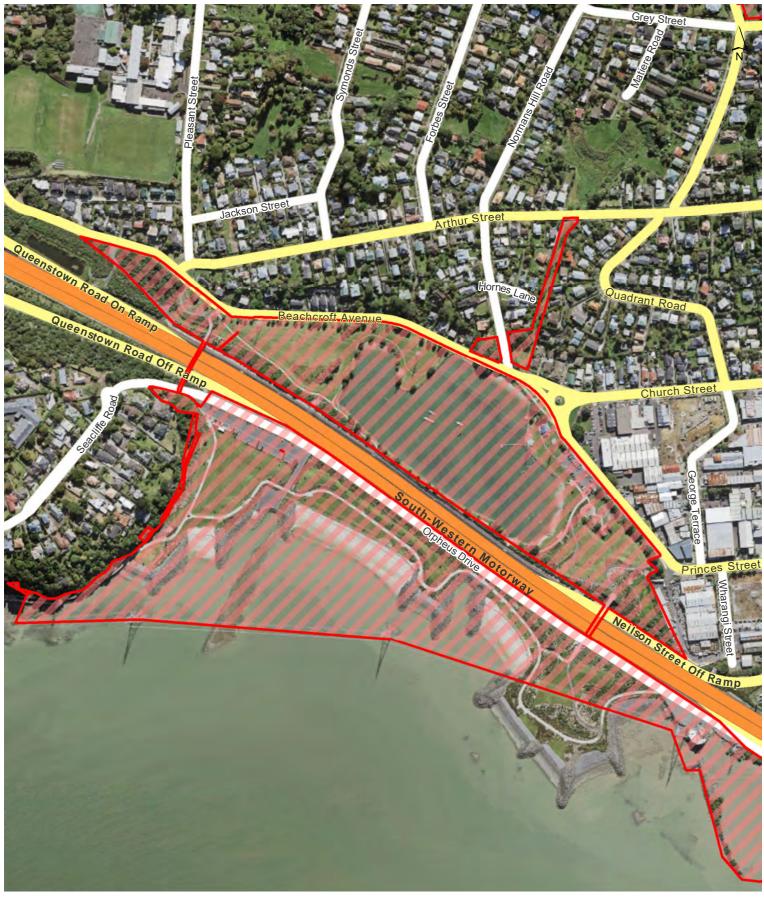

# Elstree North Reserve (including associated car park)

Hamlin Park (including car park)