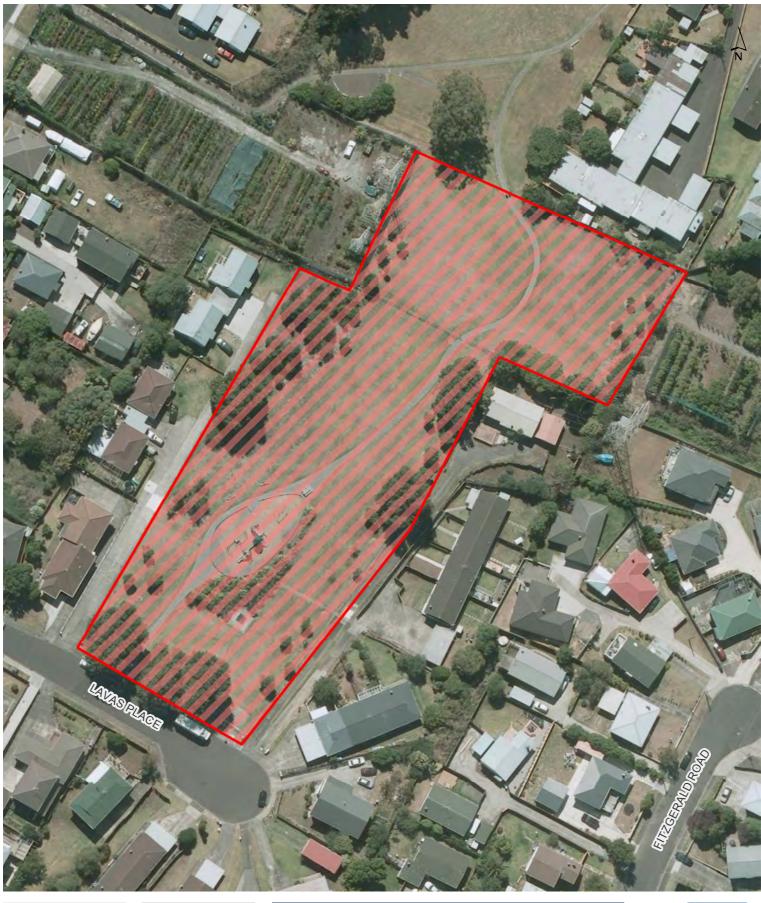

7am outside daylight saving | 31 October 2015 |
| 66             | Concert Alcohol Ban on streets surrounding Mt Smart Stadium | 6am on the day of a concert to 6am on the day after a concert      | 22 August 2017  |
| Regional:<br>5 | Maungakiekie (One Tree Hill)                                | 10pm to 7am daylight saving and 7pm to 7am outside daylight saving | 31 October 2015 |







## **Court Crescent Reserve**









## **Dunkirk Reserve**









# Elstree North Reserve (including associated car park)









Hamlin Park (including car park)









## **Harrison Reserve**









## **Hobson Reserve**









## **Hochstetter Pond**









## **Hornes Reserve**









## Jellicoe Park









## Joe Wolfe Reserve









## Johnson Reserve









## Jordan Park









## Lavas Reserve









## Leybourne Circle Reserve









## **Longford Reserve**









## **Martin Reserve**

Maungakiekie-Tāmaki Local Board Hours of Operation: 10pm to 7am during daylight saving and 7pm to 7am outside daylight saving



ocument Path: U/CityWide/Geospatia/Bylaws/Public Safety and Nuisance/Alcohol/Alcohol Control Areas/4\_Workspaces/Map Production - Local Boards/Alcohol Control Areas\_Current\_Maungakiekie Tamaki.n.







## **Mauinaina West Reserve**









## Mt Wellington War Memorial Reserve









## Onehunga Bay Reserve

Maungakiekie-Tāmaki Local Board

Hours of Operation: 10pm to 7am during daylight saving and 7pm to 7am outside daylight saving









## Onehunga Foreshore Restoration Reserve









## Panmure Basin









## **Panmure Whar