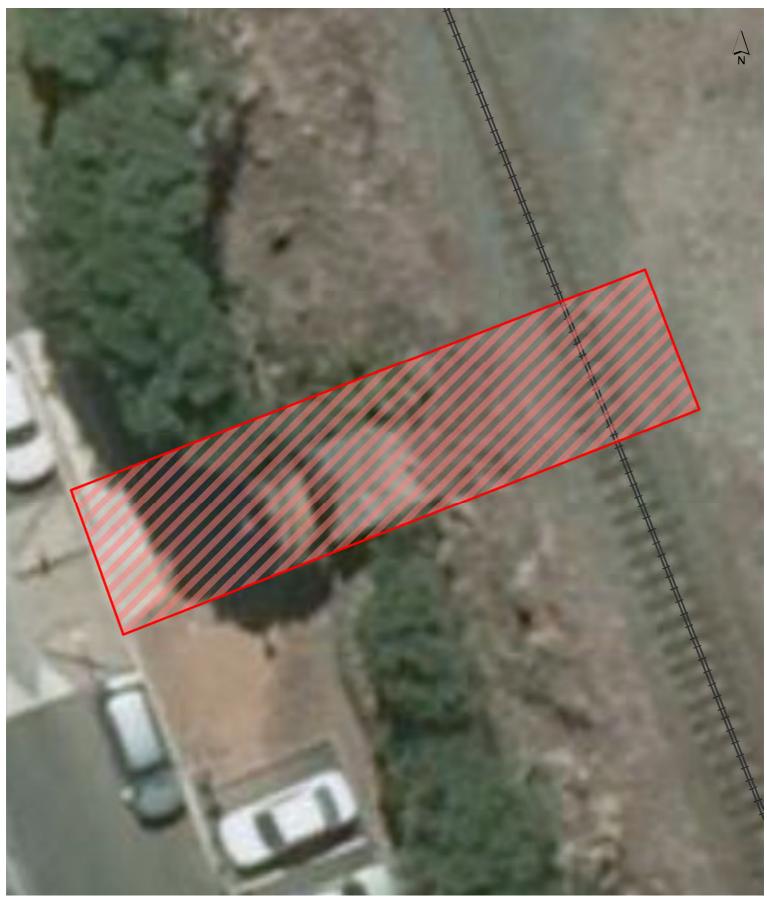

# Elstree North Reserve (including associated car park)

Hamlin Park (including car park)