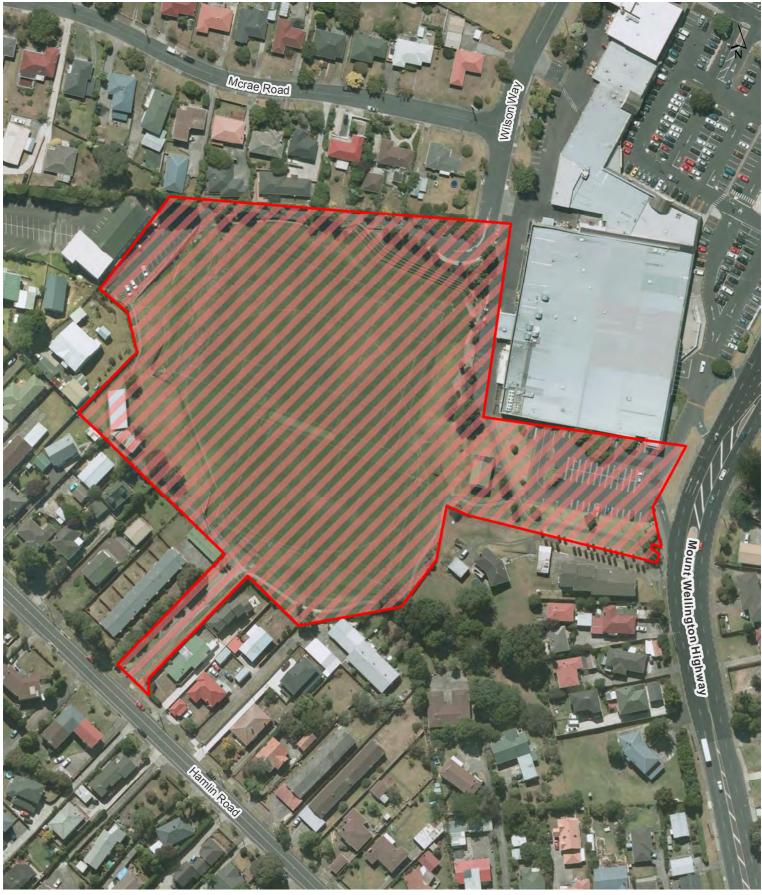

# Elstree North Reserve (including associated car park)

Hamlin Park (including car park)