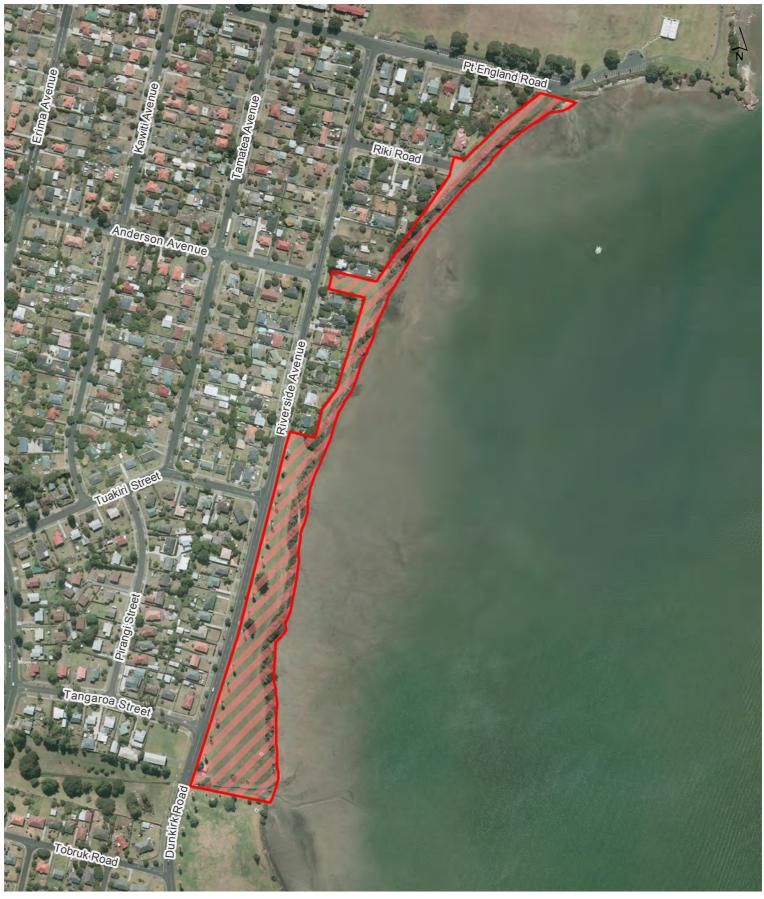

Reserve









## Leybourne Circle Reserve









## **Longford Reserve**









## **Martin Reserve**

Maungakiekie-Tāmaki Local Board Hours of Operation: 10pm to 7am during daylight saving and 7pm to 7am outside daylight saving



ocument Path: U/CityWide/Geospatia/Bylaws/Public Safety and Nuisance/Alcohol/Alcohol Control Areas/4\_Workspaces/Map Production - Local Boards/Alcohol Control Areas\_Current\_Maungakiekie Tamaki.n.







## **Mauinaina West Reserve**









## Mt Wellington War Memorial Reserve









## Onehunga Bay Reserve

Maungakiekie-Tāmaki Local Board

Hours of Operation: 10pm to 7am during daylight saving and 7pm to 7am outside daylight saving









## Onehunga Foreshore Restoration Reserve









## Panmure Basin









## **Panmure Wharf Reserve**









## Riverside Reserve









## Rockfield Reserve









## **Rowe Reserve**









## **Station Road Pleasance**









## Sultan Street SH1 Underpass









## Taiere Reserve









## Thompson Park









## Waikaraka Cemetery









## Waikaraka Park









## Waikaraka Walkway/Cycleway









Wai-O-Taiki Nature Reserve (and adjoining car park area)









## West Tamaki Reserve









Concert alcohol ban for streets surrounding Mt Smart Stadium

Maungakiekie-Tāmaki Local Board Hours of Operation: 6am on the day of the concert to 6am the day after the concert