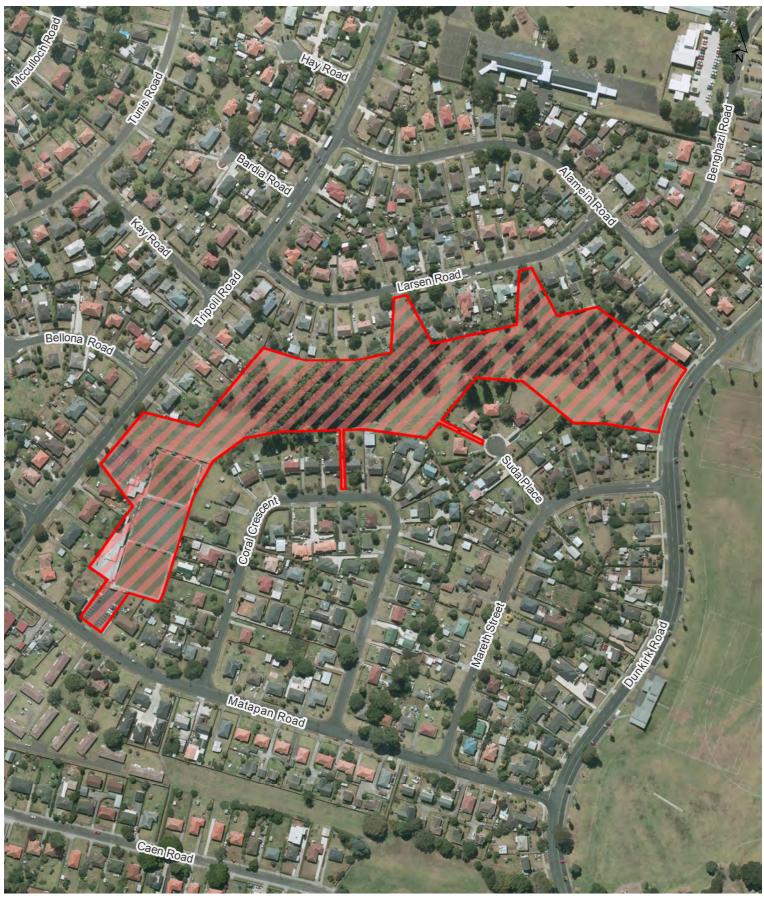

| 10pm to 7am daylight saving and 7pm to 7am outside daylight saving | 31 October 2015 |
| 66             | Concert Alcohol Ban on streets surrounding Mt Smart Stadium | 6am on the day of a concert to 6am on the day after a concert      | 22 August 2017  |
| Regional:<br>5 | Maungakiekie (One Tree Hill)                                | 10pm to 7am daylight saving and 7pm to 7am outside daylight saving | 31 October 2015 |







## **Court Crescent Reserve**









## **Dunkirk Reserve**









# Elstree North Reserve (including associated car park)









Hamlin Park (including car park)









## **Harrison Reserve**









## **Hobson Reserve**









## **Hochstetter Pond**









## **Hornes Reserve**









## Jellicoe Park









## Joe Wolfe Reserve









## Johnson Reserve









## Jordan Park









## Lavas Reserve









## Leybourne Circle Reserve









## **Longford Reserve**









## **Martin Reserve**

Maungakiekie-Tāmaki Local Board Hours of Operation: 10pm to 7am during daylight saving and 7pm to 7am outside daylight saving



ocument Path: U/CityWide/Geospatia/Bylaws/Public Safety and Nuisance/Alcohol/Alcohol Control Areas/4\_Workspaces/Map Production - Local Boards/Alcohol Control Areas\_Current\_Maungakiekie Tamaki.n.







## **Mauinaina West Reserve**









## Mt Wellington War Memorial Reserve









## Onehunga Bay Reserve

Maungakiekie-Tāmaki Local Board

Hours of Operation: 10pm to 7am during daylight saving and 7pm to 7am outside daylight saving









## Onehunga Foreshore Restoration Reserve