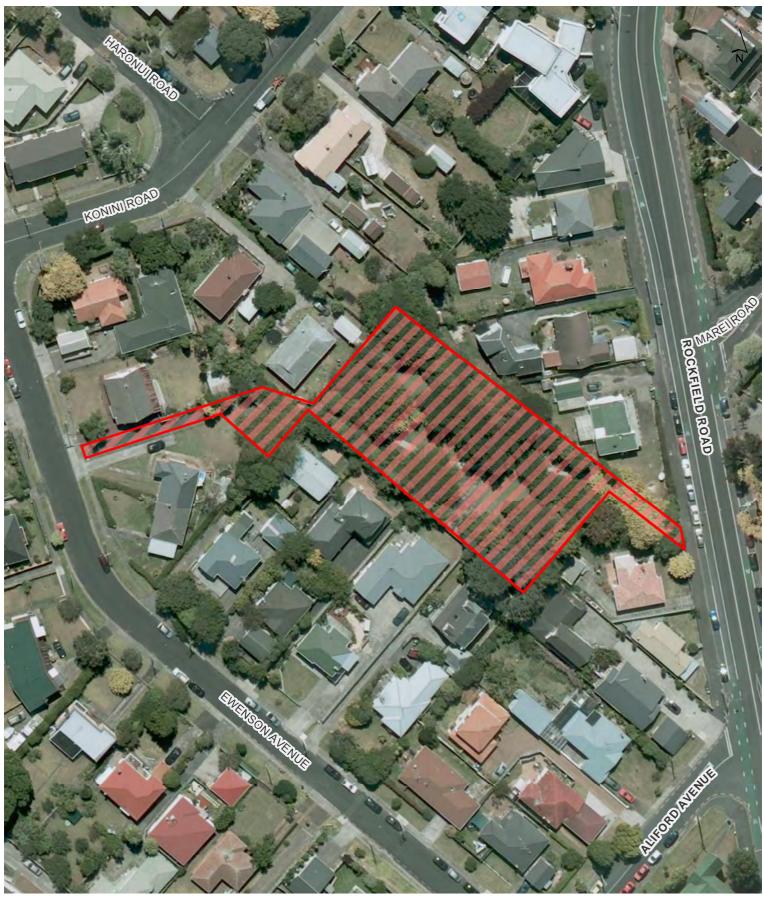

Circle Reserve









## **Longford Reserve**









## **Martin Reserve**

Maungakiekie-Tāmaki Local Board Hours of Operation: 10pm to 7am during daylight saving and 7pm to 7am outside daylight saving



ocument Path: U/CityWide/Geospatia/Bylaws/Public Safety and Nuisance/Alcohol/Alcohol Control Areas/4\_Workspaces/Map Production - Local Boards/Alcohol Control Areas\_Current\_Maungakiekie Tamaki.n.







## **Mauinaina West Reserve**









## Mt Wellington War Memorial Reserve









## Onehunga Bay Reserve

Maungakiekie-Tāmaki Local Board

Hours of Operation: 10pm to 7am during daylight saving and 7pm to 7am outside daylight saving









## Onehunga Foreshore Restoration Reserve









## Panmure Basin









## **Panmure Wharf Reserve**









## Riverside Reserve









## Rockfield Reserve









## **Rowe Reserve**









## **Station Road Pleasance**









## Sultan Street SH1 Underpass









## Taiere Reserve









## Thompson Park









## Waikaraka Cemetery









## Waikaraka Park









## Waikaraka Walkway/Cycleway









Wai-O-Taiki Nature Reserve (and adjoining car park area)









## West Tamaki Reserve









Concert alcohol ban for streets surrounding Mt Smart Stadium

Maungakiekie-Tāmaki Local Board Hours of Operation: 6am on the day of the concert to 6am the day after the concert