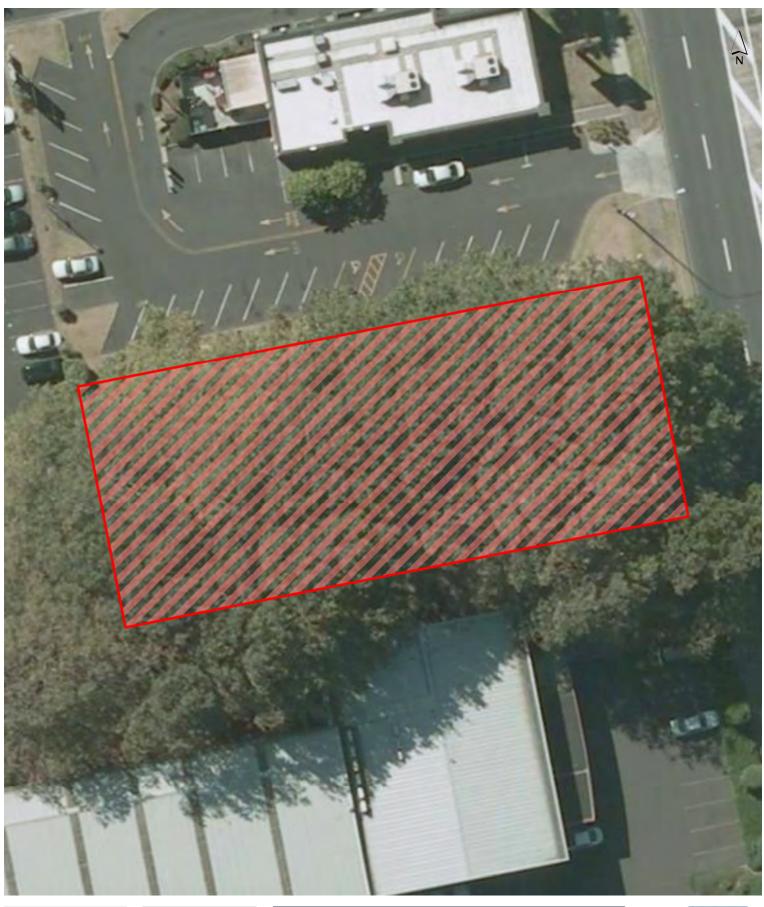

e                                         | 10pm to 7am daylight saving and 7pm to 7am outside daylight saving | 31 October 2015 |
| 66             | Concert Alcohol Ban on streets surrounding Mt Smart Stadium | 6am on the day of a concert to 6am on the day after a concert      | 22 August 2017  |
| Regional:<br>5 | Maungakiekie (One Tree Hill)                                | 10pm to 7am daylight saving and 7pm to 7am outside daylight saving | 31 October 2015 |







## **Court Crescent Reserve**









## **Dunkirk Reserve**









# Elstree North Reserve (including associated car park)









Hamlin Park (including car park)









## **Harrison Reserve**









## **Hobson Reserve**









## **Hochstetter Pond**









## **Hornes Reserve**









## Jellicoe Park









## Joe Wolfe Reserve









## Johnson Reserve









## Jordan Park









## Lavas Reserve









## Leybourne Circle Reserve









## **Longford Reserve**









## **Martin Reserve**

Maungakiekie-Tāmaki Local Board Hours of Operation: 10pm to 7am during daylight saving and 7pm to 7am outside daylight saving



ocument Path: U/CityWide/Geospatia/Bylaws/Public Safety and Nuisance/Alcohol/Alcohol Control Areas/4\_Workspaces/Map Production - Local Boards/Alcohol Control Areas\_Current\_Maungakiekie Tamaki.n.







## **Mauinaina West Reserve**









## Mt Wellington War Memorial Reserve









## Onehunga Bay Reserve

Maungakiekie-Tāmaki Local Board

Hours of Operation: 10pm to 7am during daylight saving and 7pm to 7am outside daylight saving









## Onehunga