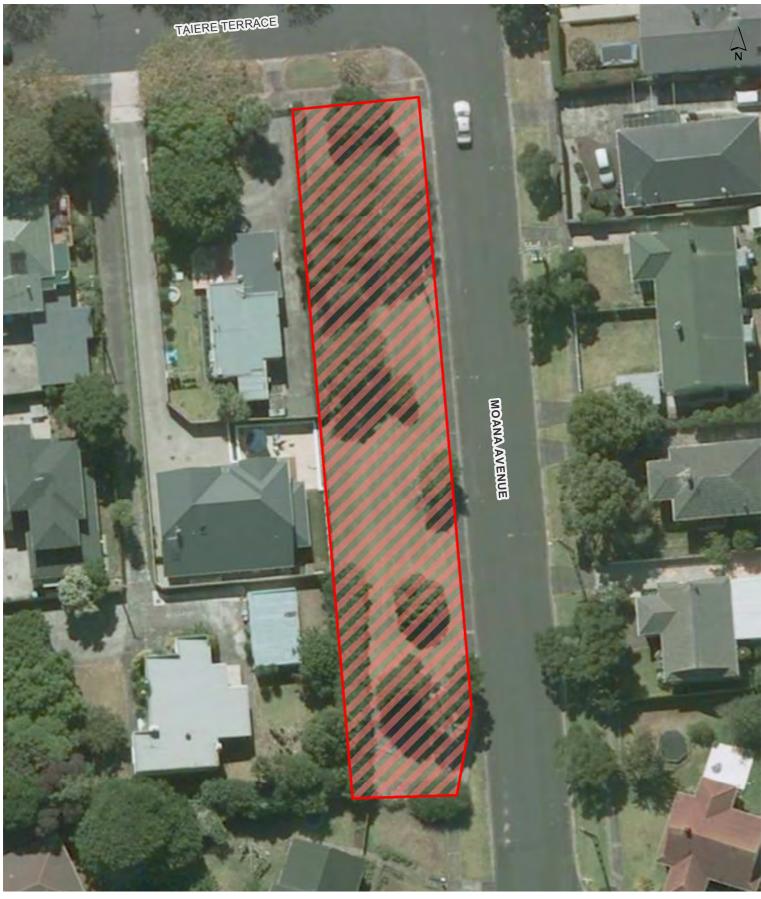

o 7am during daylight saving and 7pm to 7am outside daylight saving



ocument Path: U/CityWide/Geospatia/Bylaws/Public Safety and Nuisance/Alcohol/Alcohol Control Areas/4\_Workspaces/Map Production - Local Boards/Alcohol Control Areas\_Current\_Maungakiekie Tamaki.n.







## **Mauinaina West Reserve**









## Mt Wellington War Memorial Reserve









## Onehunga Bay Reserve

Maungakiekie-Tāmaki Local Board

Hours of Operation: 10pm to 7am during daylight saving and 7pm to 7am outside daylight saving









## Onehunga Foreshore Restoration Reserve









## Panmure Basin









## **Panmure Wharf Reserve**









## Riverside Reserve









## Rockfield Reserve









## **Rowe Reserve**









## **Station Road Pleasance**









## Sultan Street SH1 Underpass









## Taiere Reserve









## Thompson Park









## Waikaraka Cemetery









## Waikaraka Park









## Waikaraka Walkway/Cycleway









Wai-O-Taiki Nature Reserve (and adjoining car park area)









## West Tamaki Reserve









Concert alcohol ban for streets surrounding Mt Smart Stadium

Maungakiekie-Tāmaki Local Board Hours of Operation: 6am on the day of the concert to 6am the day after the concert