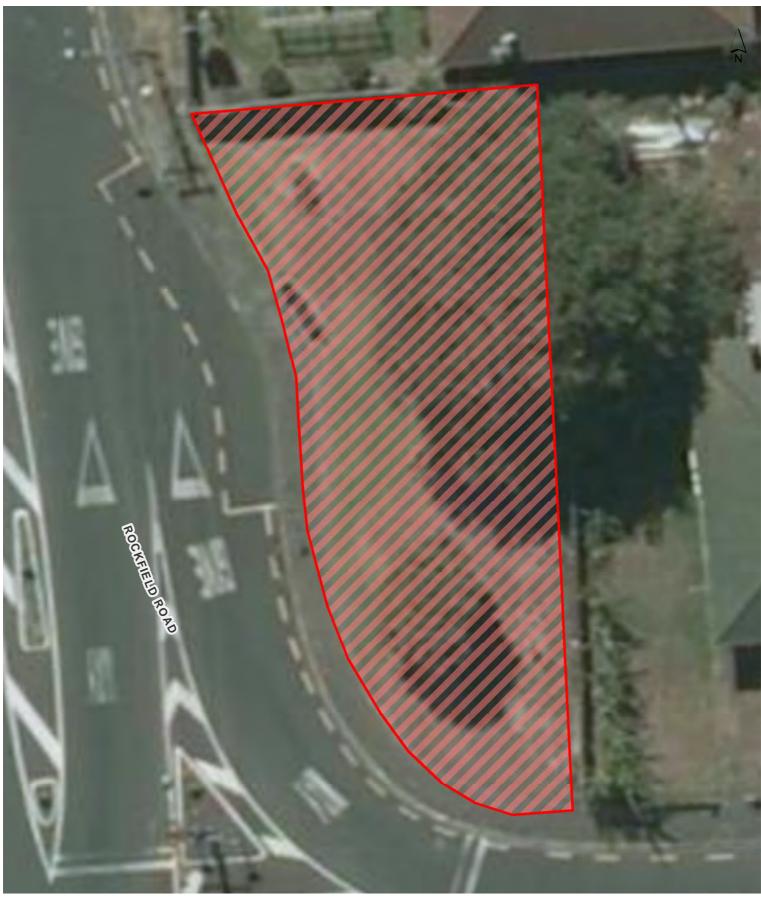

**Martin Reserve**

Maungakiekie-Tāmaki Local Board Hours of Operation: 10pm to 7am during daylight saving and 7pm to 7am outside daylight saving



ocument Path: U/CityWide/Geospatia/Bylaws/Public Safety and Nuisance/Alcohol/Alcohol Control Areas/4\_Workspaces/Map Production - Local Boards/Alcohol Control Areas\_Current\_Maungakiekie Tamaki.n.







## **Mauinaina West Reserve**









## Mt Wellington War Memorial Reserve









## Onehunga Bay Reserve

Maungakiekie-Tāmaki Local Board

Hours of Operation: 10pm to 7am during daylight saving and 7pm to 7am outside daylight saving









## Onehunga Foreshore Restoration Reserve









## Panmure Basin









## **Panmure Wharf Reserve**









## Riverside Reserve









## Rockfield Reserve









## **Rowe Reserve**









## **Station Road Pleasance**









## Sultan Street SH1 Underpass









## Taiere Reserve









## Thompson Park









## Waikaraka Cemetery









## Waikaraka Park









## Waikaraka Walkway/Cycleway









Wai-O-Taiki Nature Reserve (and adjoining car park area)









## West Tamaki Reserve









Concert alcohol ban for streets surrounding Mt Smart Stadium

Maungakiekie-Tāmaki Local Board Hours of Operation: 6am on the day of the concert to 6am the day after the concert