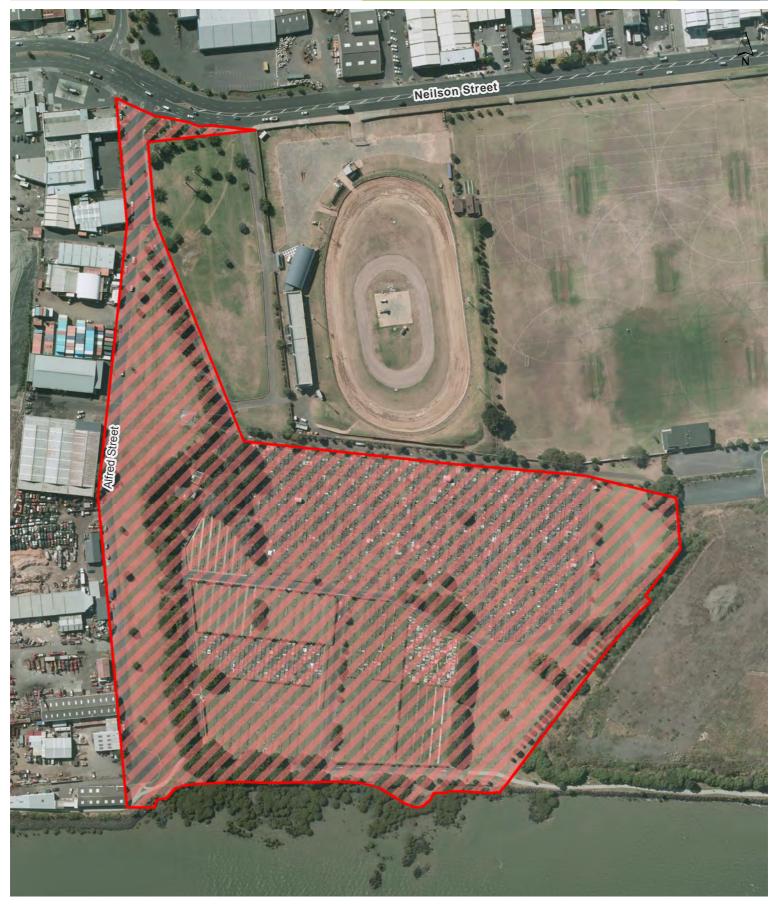

aylight saving



ocument Path: U/CityWide/Geospatia/Bylaws/Public Safety and Nuisance/Alcohol/Alcohol Control Areas/4\_Workspaces/Map Production - Local Boards/Alcohol Control Areas\_Current\_Maungakiekie Tamaki.n.







## **Mauinaina West Reserve**









## Mt Wellington War Memorial Reserve









## Onehunga Bay Reserve

Maungakiekie-Tāmaki Local Board

Hours of Operation: 10pm to 7am during daylight saving and 7pm to 7am outside daylight saving









## Onehunga Foreshore Restoration Reserve









## Panmure Basin









## **Panmure Wharf Reserve**









## Riverside Reserve









## Rockfield Reserve









## **Rowe Reserve**









## **Station Road Pleasance**









## Sultan Street SH1 Underpass









## Taiere Reserve









## Thompson Park









## Waikaraka Cemetery









## Waikaraka Park









## Waikaraka Walkway/Cycleway









Wai-O-Taiki Nature Reserve (and adjoining car park area)









## West Tamaki Reserve









Concert alcohol ban for streets surrounding Mt Smart Stadium

Maungakiekie-Tāmaki Local Board Hours of Operation: 6am on the day of the concert to 6am the day after the concert