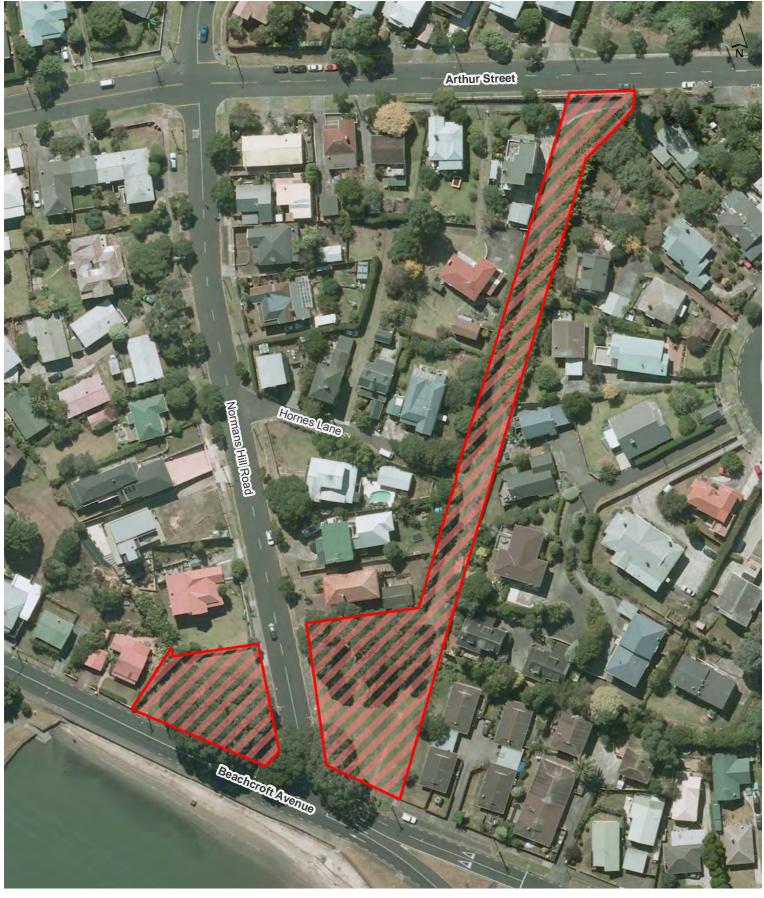

# Elstree North Reserve (including associated car park)

Hamlin Park (including car park)