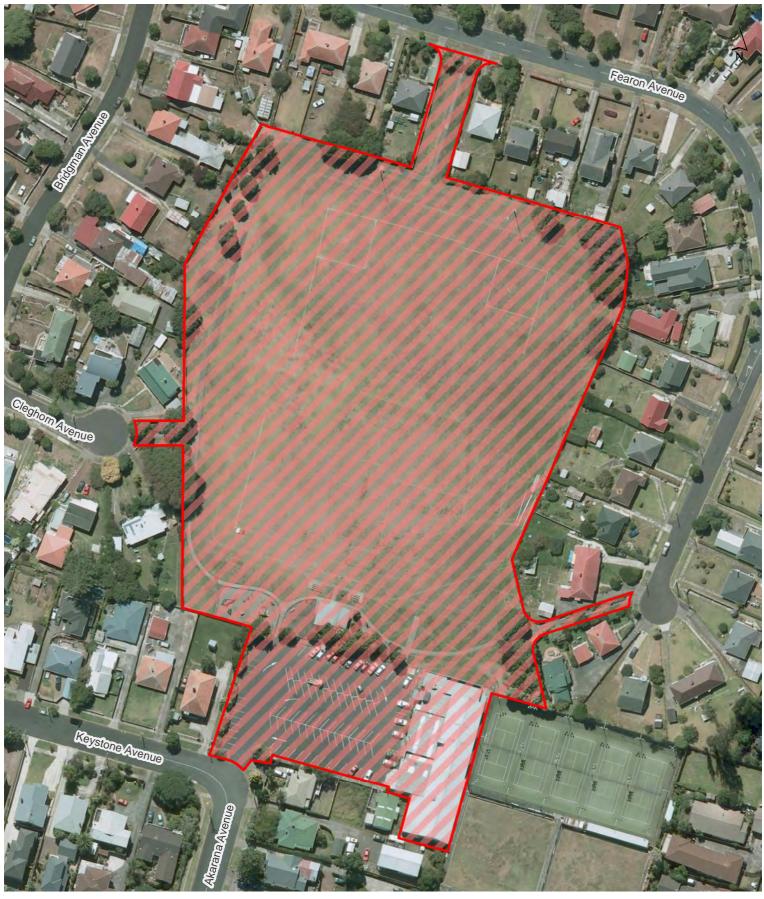

| Wesley Reserve                                 | 7pm to 7am daily            | 31 October 2015 |
| 74            | West Reserve                                   | 7pm to 7am daily            | 31 October 2015 |
| 75            | White Bluff Reserve                            | 7pm to 7am daily            | 31 October 2015 |
| 76            | Wilson Corner Reserve                          | 7pm to 7am daily            | 31 October 2015 |
| Regional:     | Pukewīwī/Puketāpapa (Mt Roskill)               | 10pm to 7am daylight saving | 31 October 2015 |
| 6             | (Winstone Park)                                | and 7pm to 7am outside      |                 |
|               |                                                | daylight saving             | <u> </u>        |







Fearon Park









## Harold Long Reserve









Hillsborough Cemetery









Hillsborough Reserve









## Keith Hay Park









Lynfield Reserve









Mount Roskill Town Centre









#### Three Kings Reserve









**Underwood Park** 









Wairaki Stream Reserve 1









Walmsley Park









War Memorial Park (including associated community facilities and car parks)









Aldersgate Reserve









Arkles Reserve









Arthur Faulkner Reserve









Arthur S Richards Memorial Park









#### Bamfield Reserve









**Belfast Reserve** 









**Bob Bodt Reserve** 









**Boundary Road Reserve** 









**Buckley Road Reserve** 









Captains Bush









**Eaton Road Reserve** 









Fernleigh Avenue Reserve









Frederic