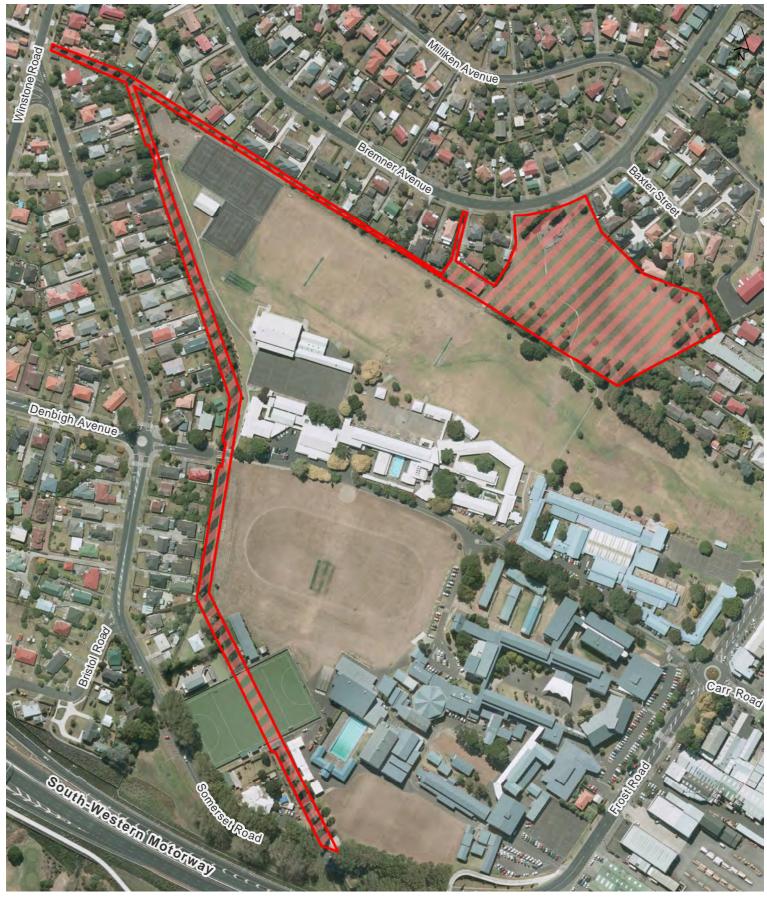

Reserve









Arthur Faulkner Reserve









Arthur S Richards Memorial Park









#### Bamfield Reserve









**Belfast Reserve** 









**Bob Bodt Reserve** 









**Boundary Road Reserve** 









**Buckley Road Reserve** 









Captains Bush









**Eaton Road Reserve** 









Fernleigh Avenue Reserve









Frederick Street Esplanade Res 1









Frederick Street Reserve









Freeland Reserve









**Grannys Bay Reserve** 









Halleys Road Drainage Reserve









Halsey Esplanade Reserve (Part of Manukau Domain)



















Haycock Avenue Reserve









Hendry Reserve









Hibiscus Reserve









Hillsborough Park (including associated car park)









Hillsdale Reserve (Part of Captains Bush)









Himilaya Reserve









John Moore Reserve