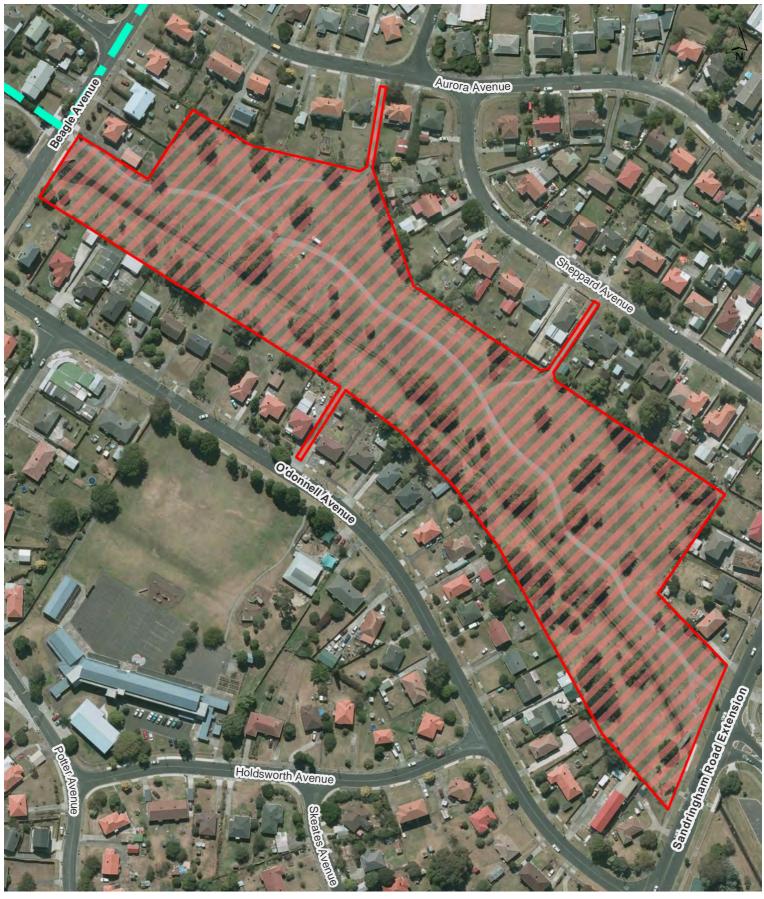

am daily            | 31 October 2015 |
| 76            | Wilson Corner Reserve                          | 7pm to 7am daily            | 31 October 2015 |
| Regional:     | Pukewīwī/Puketāpapa (Mt Roskill)               | 10pm to 7am daylight saving | 31 October 2015 |
| 6             | (Winstone Park)                                | and 7pm to 7am outside      |                 |
|               |                                                | daylight saving             | <u> </u>        |







Fearon Park









## Harold Long Reserve









Hillsborough Cemetery









Hillsborough Reserve









## Keith Hay Park









Lynfield Reserve









Mount Roskill Town Centre









#### Three Kings Reserve









**Underwood Park** 









Wairaki Stream Reserve 1









Walmsley Park









War Memorial Park (including associated community facilities and car parks)









Aldersgate Reserve









Arkles Reserve









Arthur Faulkner Reserve









Arthur S Richards Memorial Park









#### Bamfield Reserve









**Belfast Reserve** 









**Bob Bodt Reserve** 









**Boundary Road Reserve** 









**Buckley Road Reserve** 









Captains Bush









**Eaton Road Reserve** 









Fernleigh Avenue Reserve









Frederick Street Esplanade Res 1









Frederick Street Reserve









Freeland Reserve









**Grannys Bay Reserve** 









Halleys Road Drainage Reserve









Halsey Esplanade Reserve (Part of Manukau Domain)



















Haycock Avenue Reserve









Hendry Reserve









Hibiscu