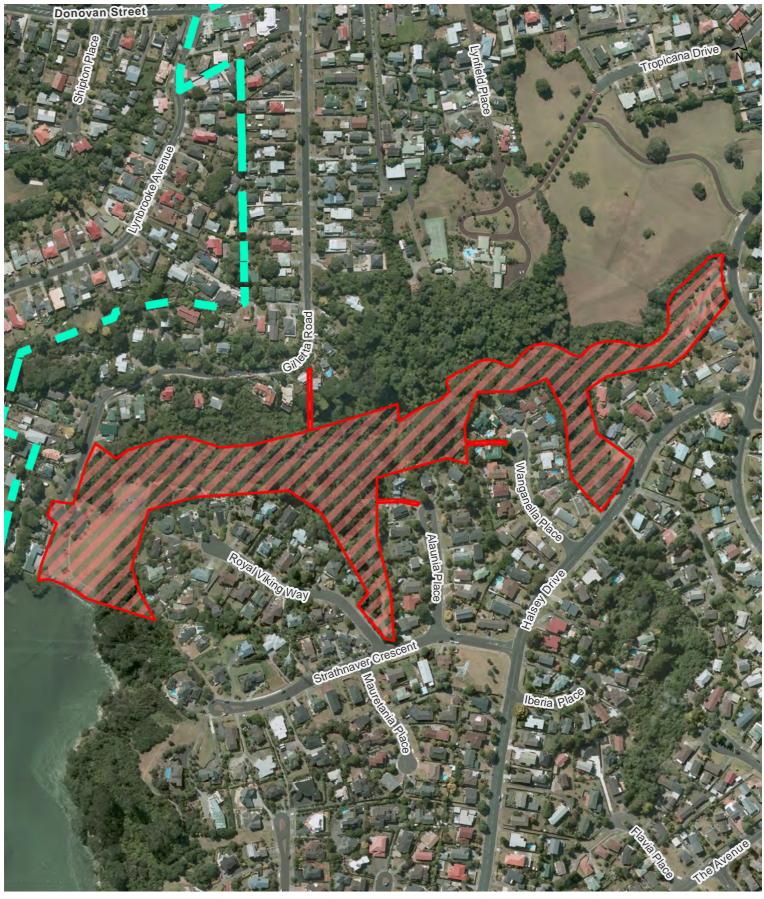

| 7pm to 7am daily            | 31 October 2015 |
| 76            | Wilson Corner Reserve                          | 7pm to 7am daily            | 31 October 2015 |
| Regional:     | Pukewīwī/Puketāpapa (Mt Roskill)               | 10pm to 7am daylight saving | 31 October 2015 |
| 6             | (Winstone Park)                                | and 7pm to 7am outside      |                 |
|               |                                                | daylight saving             | <u> </u>        |







Fearon Park









## Harold Long Reserve









Hillsborough Cemetery









Hillsborough Reserve









## Keith Hay Park









Lynfield Reserve









Mount Roskill Town Centre









#### Three Kings Reserve









**Underwood Park** 









Wairaki Stream Reserve 1









Walmsley Park









War Memorial Park (including associated community facilities and car parks)









Aldersgate Reserve









Arkles Reserve









Arthur Faulkner Reserve









Arthur S Richards Memorial Park









#### Bamfield Reserve









**Belfast Reserve** 









**Bob Bodt Reserve** 









**Boundary Road Reserve** 









**Buckley Road Reserve** 









Captains Bush









**Eaton Road Reserve** 









Fernleigh Avenue Reserve









Frederick Street Esplanade Res 1









Frederick Street Reserve









Freeland Reserve









**Grannys Bay Reserve** 









Halleys Road Drainage Reserve









Halsey Esplanade Reserve (Part of Manukau Domain)



















Haycock Avenue Reserve