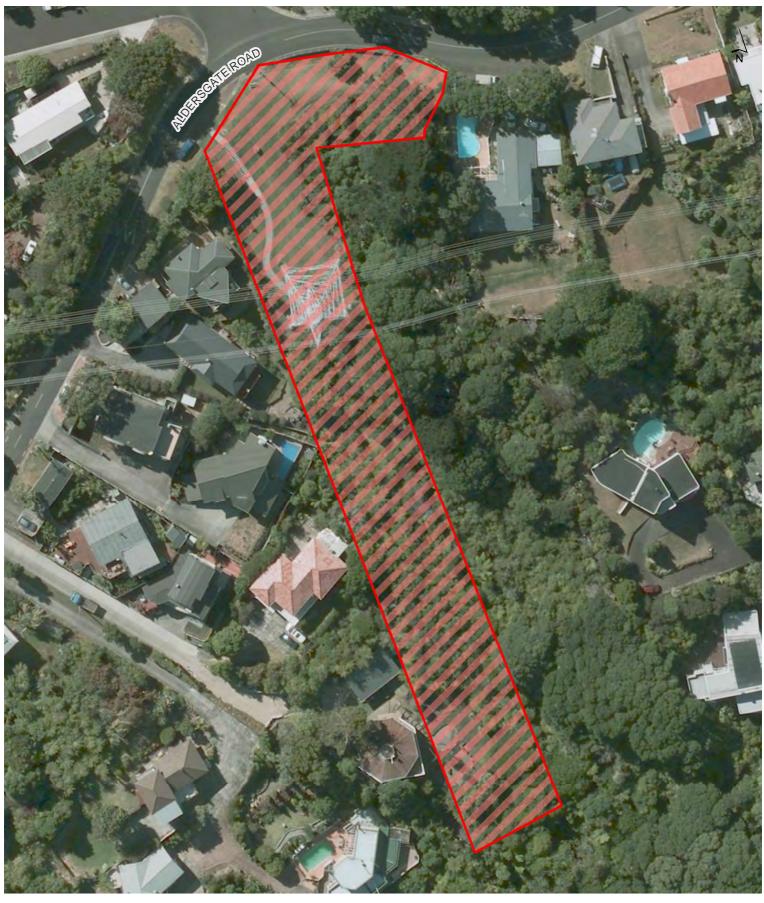

#### Three Kings Reserve

**Underwood Park** 

Wairaki Stream Reserve 1

Walmsley Park

War Memorial Park (including associated community facilities and car parks)

Aldersgate Reserve

Arkles Reserve

Arthur Faulkner Reserve