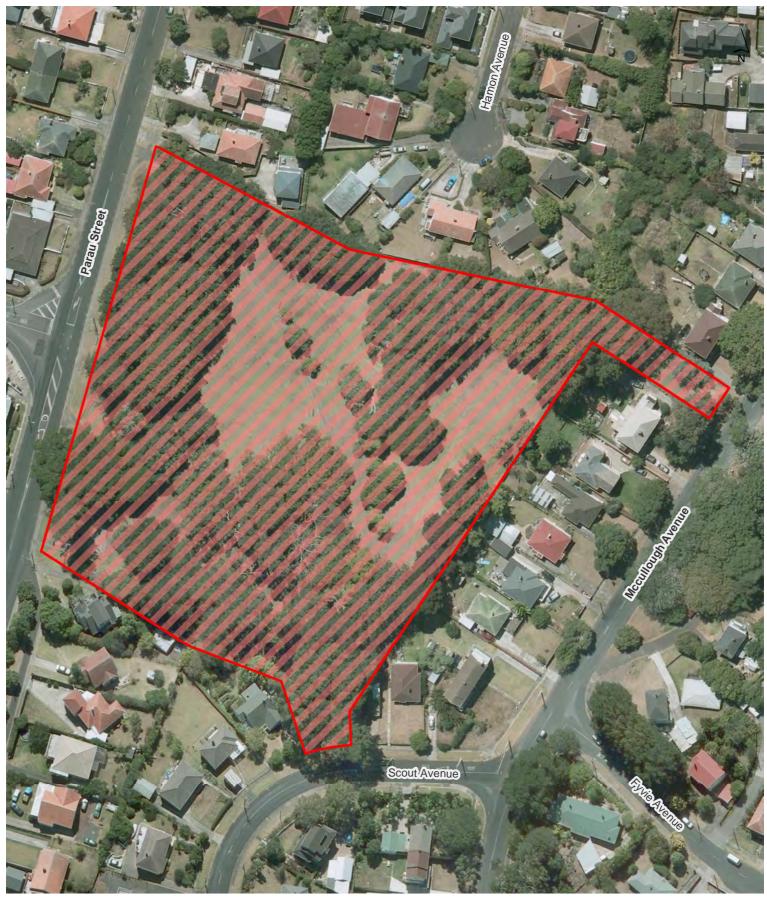

(Mt Roskill)               | 10pm to 7am daylight saving | 31 October 2015 |
| 6             | (Winstone Park)                                | and 7pm to 7am outside      |                 |
|               |                                                | daylight saving             | <u> </u>        |







Fearon Park









## Harold Long Reserve









Hillsborough Cemetery









Hillsborough Reserve









## Keith Hay Park









Lynfield Reserve









Mount Roskill Town Centre









#### Three Kings Reserve









**Underwood Park** 









Wairaki Stream Reserve 1









Walmsley Park









War Memorial Park (including associated community facilities and car parks)









Aldersgate Reserve









Arkles Reserve









Arthur Faulkner Reserve









Arthur S Richards Memorial Park









#### Bamfield Reserve









**Belfast Reserve** 









**Bob Bodt Reserve** 









**Boundary Road Reserve** 









**Buckley Road Reserve** 









Captains Bush









**Eaton Road Reserve** 









Fernleigh Avenue Reserve









Frederick Street Esplanade Res 1









Frederick Street Reserve









Freeland Reserve









**Grannys Bay Reserve** 









Halleys Road Drainage Reserve









Halsey Esplanade Reserve (Part of Manukau Domain)



















Haycock Avenue Reserve









Hendry Reserve









Hibiscus Reserve









Hillsborough Park (including associated car park)









Hillsdale Reserve (Part of Captains Bush)









Himilaya Reserve









John Moore Reserve