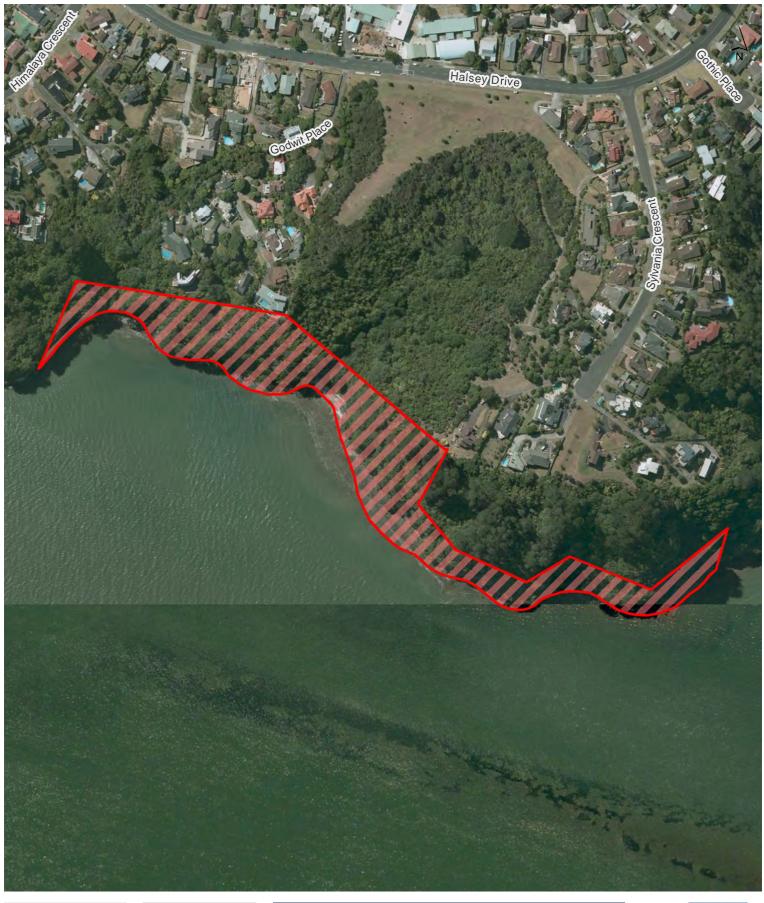

Frederick Street Esplanade Res 1

Frederick Street Reserve

Freeland Reserve

**Grannys Bay Reserve** 

Halleys Road Drainage Reserve

Halsey Esplanade Reserve (Part of Manukau Domain)

Haycock Avenue Reserve

Hendry Reserve