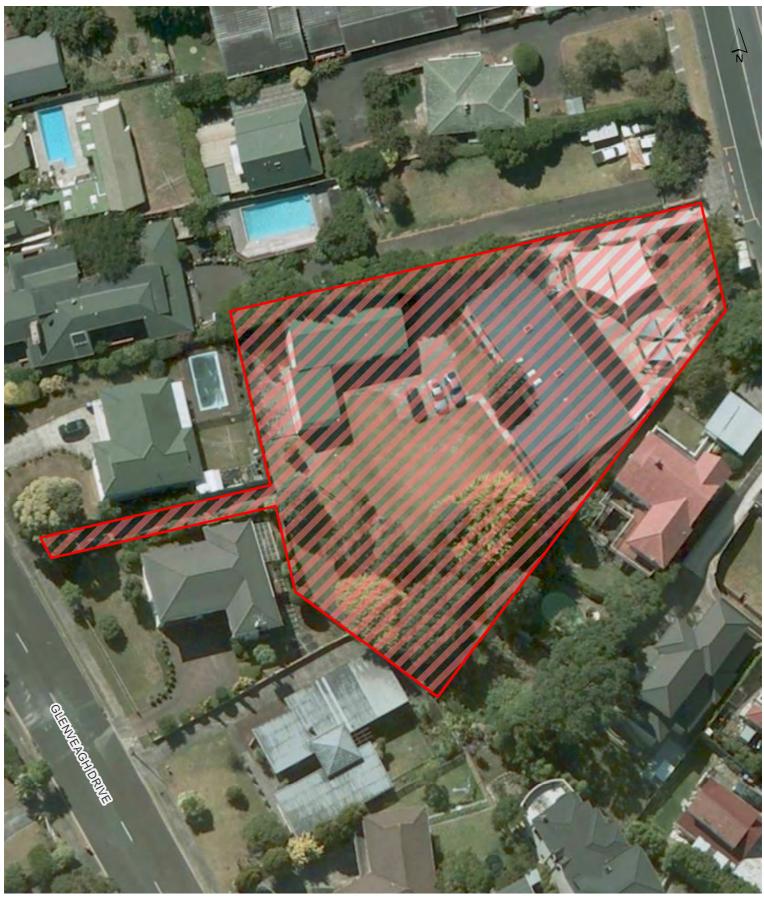

ne Park)                                | and 7pm to 7am outside      |                 |
|               |                                                | daylight saving             | <u> </u>        |







Fearon Park









## Harold Long Reserve









Hillsborough Cemetery









Hillsborough Reserve









## Keith Hay Park









Lynfield Reserve









Mount Roskill Town Centre









#### Three Kings Reserve









**Underwood Park** 









Wairaki Stream Reserve 1









Walmsley Park









War Memorial Park (including associated community facilities and car parks)









Aldersgate Reserve









Arkles Reserve









Arthur Faulkner Reserve









Arthur S Richards Memorial Park









#### Bamfield Reserve









**Belfast Reserve** 









**Bob Bodt Reserve** 









**Boundary Road Reserve** 









**Buckley Road Reserve** 









Captains Bush









**Eaton Road Reserve** 









Fernleigh Avenue Reserve









Frederick Street Esplanade Res 1









Frederick Street Reserve









Freeland Reserve









**Grannys Bay Reserve** 









Halleys Road Drainage Reserve









Halsey Esplanade Reserve (Part of Manukau Domain)



















Haycock Avenue Reserve









Hendry Reserve









Hibiscus Reserve









Hillsborough Park (including associated car park)









Hillsdale Reserve (Part of Captains Bush)









Himilaya Reserve









John Moore Reserve