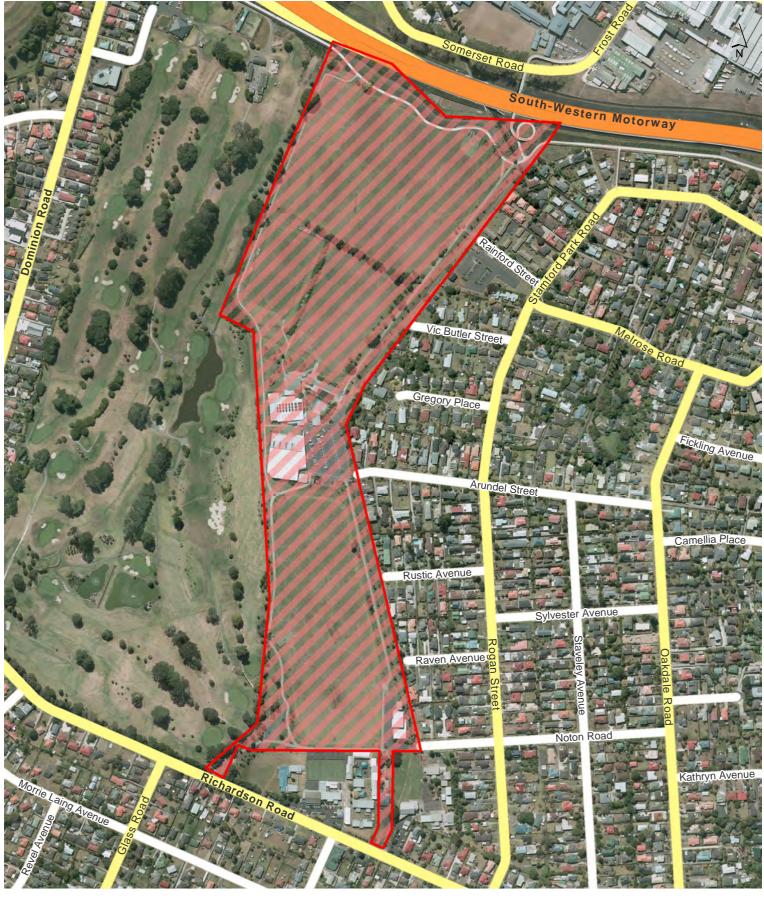

| West Reserve                                   | 7pm to 7am daily            | 31 October 2015 |
| 75            | White Bluff Reserve                            | 7pm to 7am daily            | 31 October 2015 |
| 76            | Wilson Corner Reserve                          | 7pm to 7am daily            | 31 October 2015 |
| Regional:     | Pukewīwī/Puketāpapa (Mt Roskill)               | 10pm to 7am daylight saving | 31 October 2015 |
| 6             | (Winstone Park)                                | and 7pm to 7am outside      |                 |
|               |                                                | daylight saving             | <u> </u>        |







Fearon Park









## Harold Long Reserve









Hillsborough Cemetery









Hillsborough Reserve









## Keith Hay Park









Lynfield Reserve









Mount Roskill Town Centre









#### Three Kings Reserve









**Underwood Park** 









Wairaki Stream Reserve 1









Walmsley Park









War Memorial Park (including associated community facilities and car parks)









Aldersgate Reserve









Arkles Reserve









Arthur Faulkner Reserve









Arthur S Richards Memorial Park









#### Bamfield Reserve









**Belfast Reserve** 









**Bob Bodt Reserve** 









**Boundary Road Reserve** 









**Buckley Road Reserve** 









Captains Bush









**Eaton Road Reserve** 









Fernleigh Avenue Reserve









Frederick Street Esplanade Res 1









Frederick Street Reserve









Freeland Reserve









**Grannys Bay Reserv