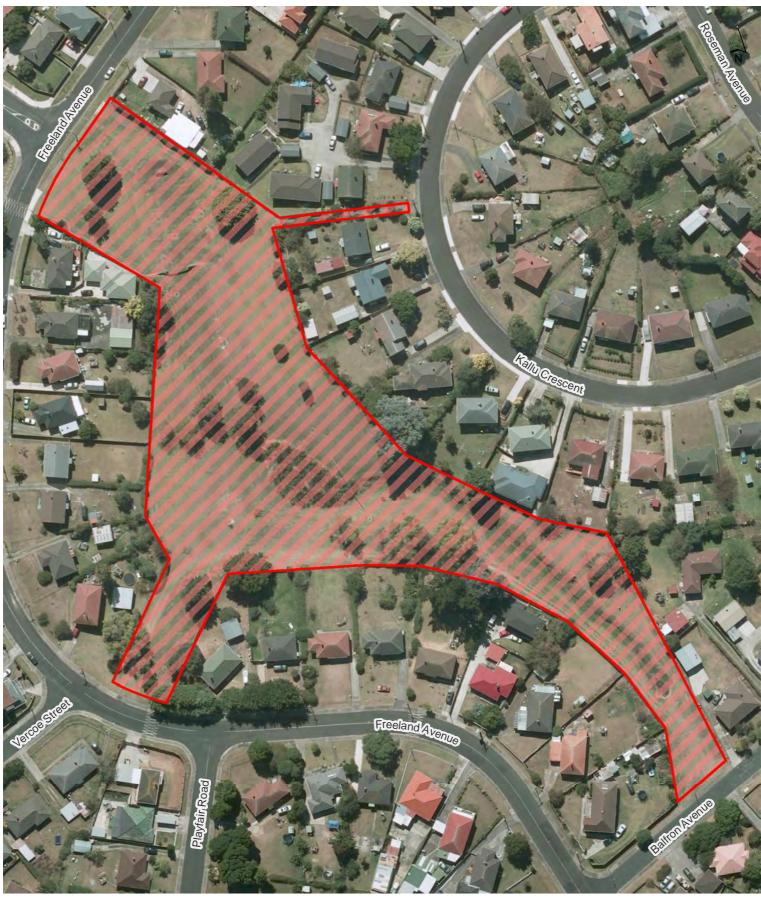

Frederick Street Esplanade Res 1

Frederick Street Reserve

Freeland Reserve

**Grannys Bay Reserve** 

Halleys Road Drainage Reserve

Halsey Esplanade Reserve (Part of Manukau Domain)

Haycock Avenue Reserve

Hendry Reserve