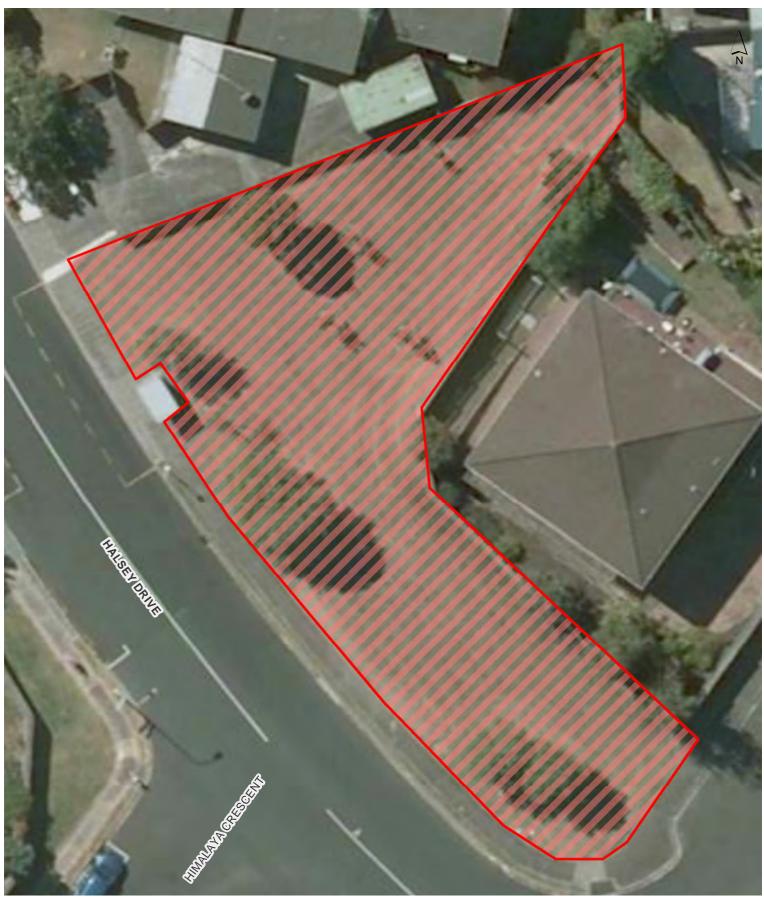

Frederick Street Esplanade Res 1

Frederick Street Reserve

Freeland Reserve

**Grannys Bay Reserve** 

Halleys Road Drainage Reserve

Halsey Esplanade Reserve (Part of Manukau Domain)

Haycock Avenue Reserve

Hendry Reserve

Hibiscus Reserve

Hillsborough Park (including associated car park)

Hillsdale Reserve (Part of Captains Bush)

Himilaya Reserve

John Moore Reserve