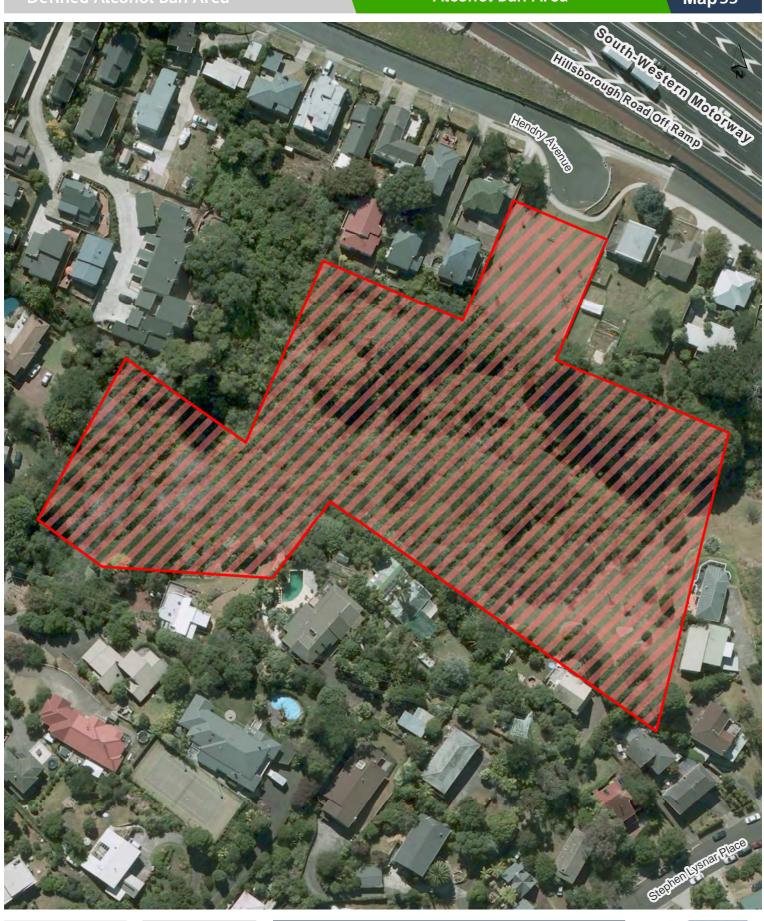

Frederick Street Esplanade Res 1

Frederick Street Reserve

Freeland Reserve

**Grannys Bay Reserve** 

Halleys Road Drainage Reserve

Halsey Esplanade Reserve (Part of Manukau Domain)

Haycock Avenue Reserve

Hendry Reserve