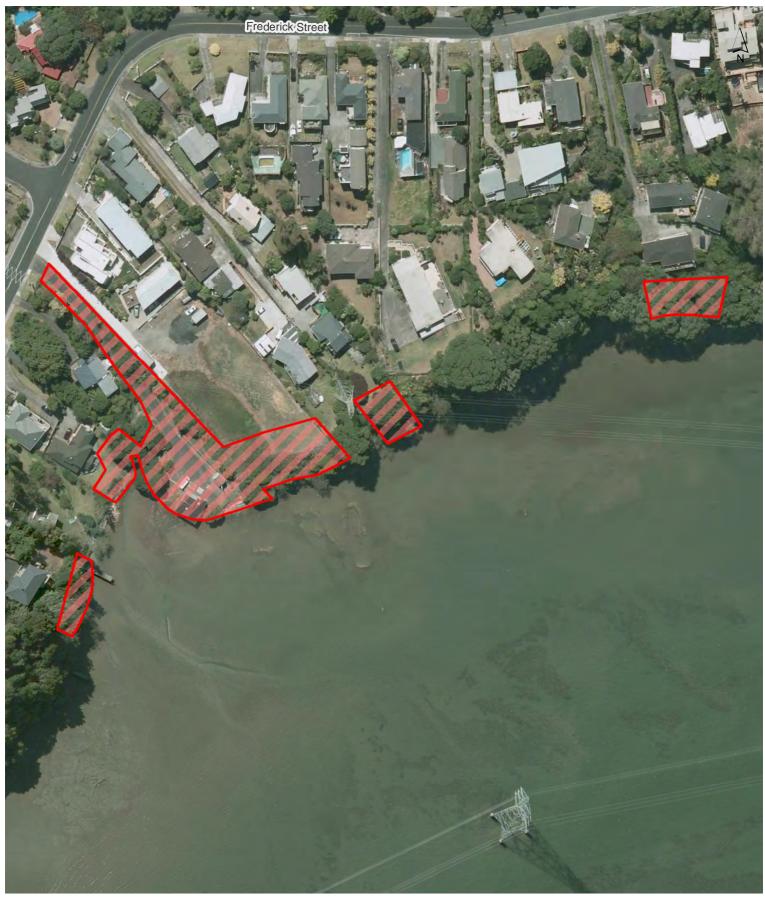

Frederick Street Esplanade Res 1

Frederick Street Reserve

Freeland Reserve

**Grannys Bay Reserve** 

Halleys Road Drainage Reserve

Halsey Esplanade Reserve (Part of Manukau Domain)

Haycock Avenue Reserve

Hendry Reserve