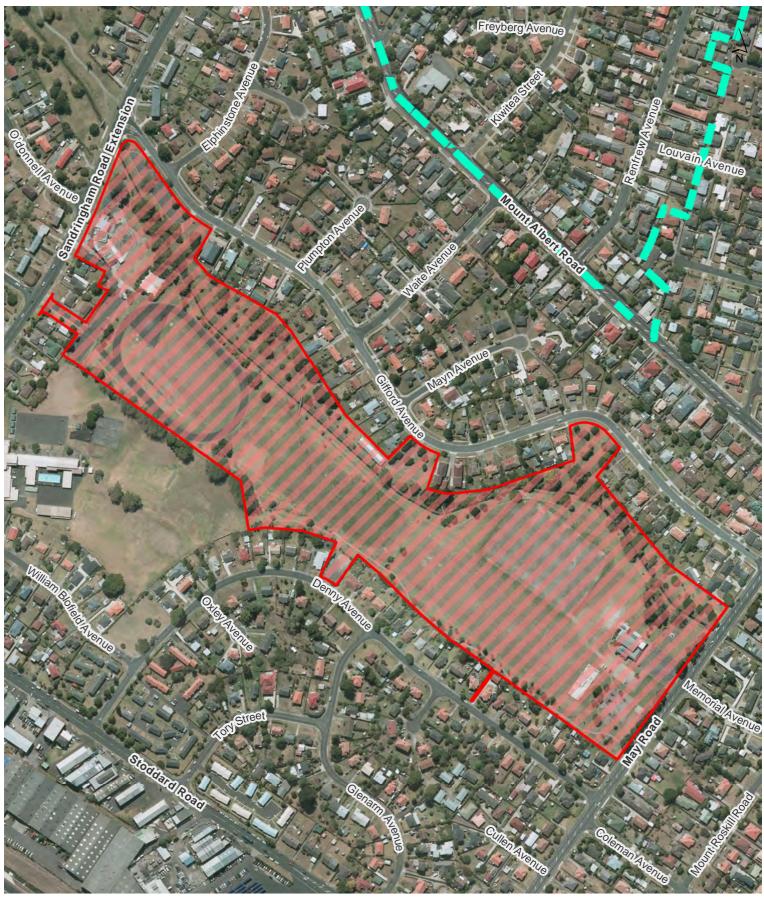

1 October 2015 |
| 76            | Wilson Corner Reserve                          | 7pm to 7am daily            | 31 October 2015 |
| Regional:     | Pukewīwī/Puketāpapa (Mt Roskill)               | 10pm to 7am daylight saving | 31 October 2015 |
| 6             | (Winstone Park)                                | and 7pm to 7am outside      |                 |
|               |                                                | daylight saving             | <u> </u>        |







Fearon Park









## Harold Long Reserve









Hillsborough Cemetery









Hillsborough Reserve









## Keith Hay Park









Lynfield Reserve









Mount Roskill Town Centre









#### Three Kings Reserve









**Underwood Park** 









Wairaki Stream Reserve 1









Walmsley Park









War Memorial Park (including associated community facilities and car parks)









Aldersgate Reserve









Arkles Reserve









Arthur Faulkner Reserve









Arthur S Richards Memorial Park









#### Bamfield Reserve









**Belfast Reserve** 









**Bob Bodt Reserve** 









**Boundary Road Reserve** 









**Buckley Road Reserve** 









Captains Bush









**Eaton Road Reserve** 









Fernleigh Avenue Reserve









Frederick Street Esplanade Res 1









Frederick Street Reserve









Freeland Reserve









**Grannys Bay Reserve** 









Halleys Road Drainage Reserve









Halsey Esplanade Reserve (Part of Manukau Domain)



















Haycock Avenue Reserve









Hendry Reserve









Hibiscus Reserve









Hill