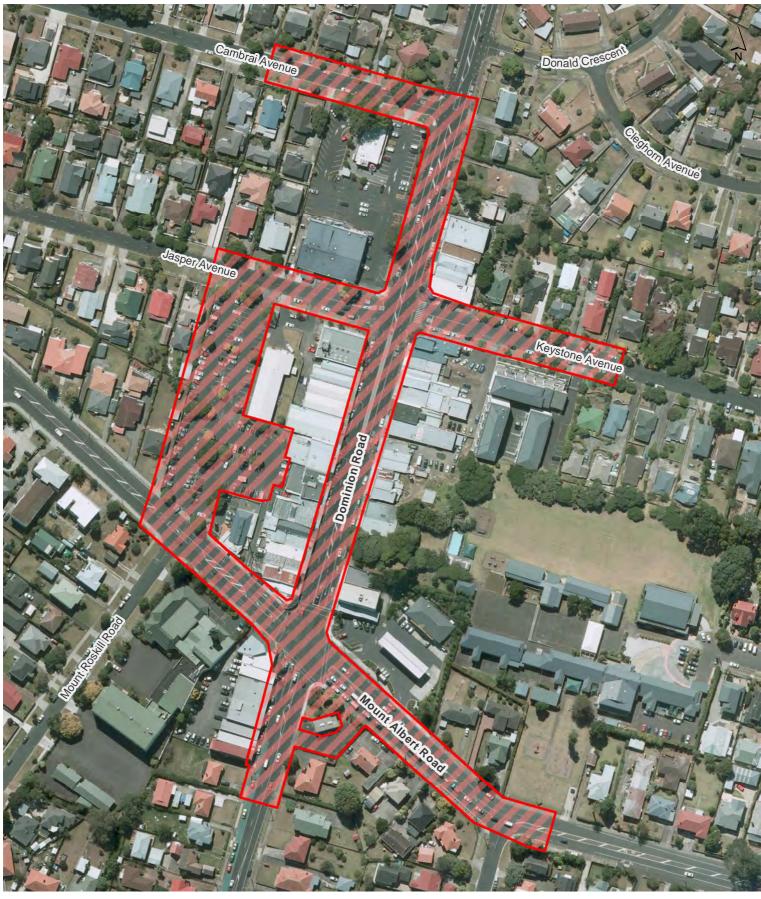

| 7pm to 7am daily            | 31 October 2015 |
| 75            | White Bluff Reserve                            | 7pm to 7am daily            | 31 October 2015 |
| 76            | Wilson Corner Reserve                          | 7pm to 7am daily            | 31 October 2015 |
| Regional:     | Pukewīwī/Puketāpapa (Mt Roskill)               | 10pm to 7am daylight saving | 31 October 2015 |
| 6             | (Winstone Park)                                | and 7pm to 7am outside      |                 |
|               |                                                | daylight saving             | <u> </u>        |







Fearon Park









## Harold Long Reserve









Hillsborough Cemetery









Hillsborough Reserve









## Keith Hay Park









Lynfield Reserve









Mount Roskill Town Centre









#### Three Kings Reserve









**Underwood Park** 









Wairaki Stream Reserve 1









Walmsley Park









War Memorial Park (including associated community facilities and car parks)









Aldersgate Reserve









Arkles Reserve









Arthur Faulkner Reserve









Arthur S Richards Memorial Park









#### Bamfield Reserve









**Belfast Reserve** 









**Bob Bodt Reserve** 









**Boundary Road Reserve** 









**Buckley Road Reserve** 









Captains Bush









**Eaton Road Reserve** 









Fernleigh Avenue Reserve









Frederick Street Esplanade Res 1









Frederick Street Reserve









Freeland Reserve









**Grannys Bay Reserve** 









Halleys Road Drainage Reserve