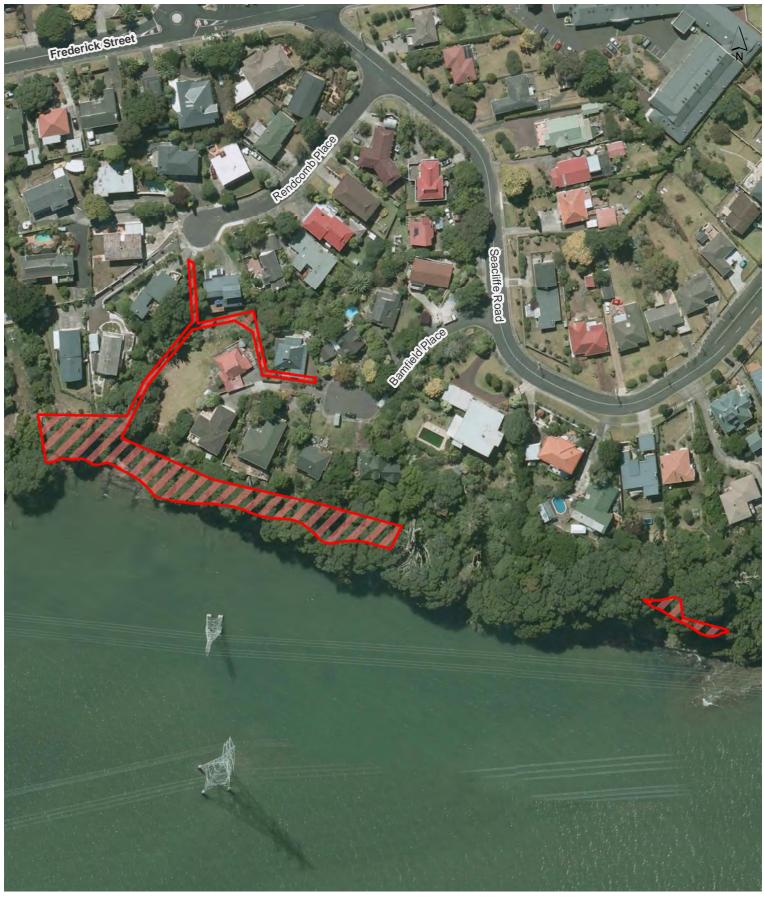

#### Bamfield Reserve

**Belfast Reserve** 

**Bob Bodt Reserve** 

**Boundary Road Reserve** 

**Buckley Road Reserve** 

Captains Bush

**Eaton Road Reserve** 

Fernleigh Avenue Reserve

Frederick Street Esplanade Res 1

Frederick Street Reserve

Freeland Reserve

**Grannys Bay Reserve** 

Halleys Road Drainage Reserve

Halsey Esplanade Reserve (Part of Manukau Domain)

Haycock Avenue Reserve

Hendry Reserve