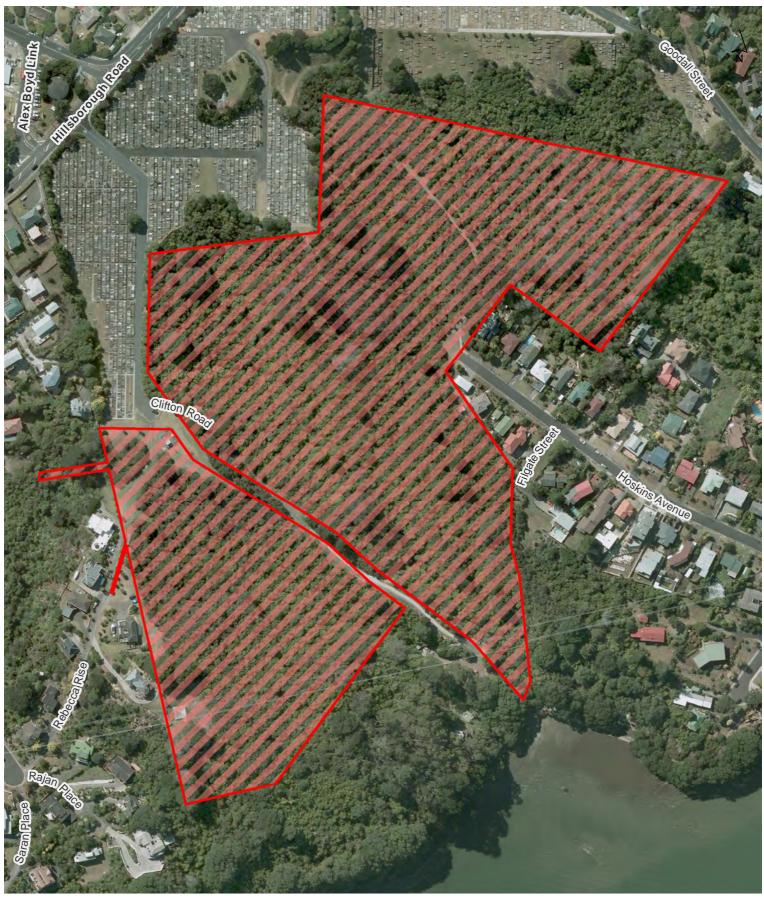

| 31 October 2015 |
| 74            | West Reserve                                   | 7pm to 7am daily            | 31 October 2015 |
| 75            | White Bluff Reserve                            | 7pm to 7am daily            | 31 October 2015 |
| 76            | Wilson Corner Reserve                          | 7pm to 7am daily            | 31 October 2015 |
| Regional:     | Pukewīwī/Puketāpapa (Mt Roskill)               | 10pm to 7am daylight saving | 31 October 2015 |
| 6             | (Winstone Park)                                | and 7pm to 7am outside      |                 |
|               |                                                | daylight saving             | <u> </u>        |







Fearon Park









## Harold Long Reserve









Hillsborough Cemetery









Hillsborough Reserve









## Keith Hay Park









Lynfield Reserve









Mount Roskill Town Centre









#### Three Kings Reserve









**Underwood Park** 









Wairaki Stream Reserve 1









Walmsley Park









War Memorial Park (including associated community facilities and car parks)









Aldersgate Reserve









Arkles Reserve









Arthur Faulkner Reserve









Arthur S Richards Memorial Park









#### Bamfield Reserve









**Belfast Reserve** 









**Bob Bodt Reserve** 









**Boundary Road Reserve** 









**Buckley Road Reserve** 









Captains Bush









**Eaton Road Reserve** 









Fernleigh Avenue Reserve









Frederick Street Esplanade Res 1









Frederick Street Reserve









Freeland Reserve