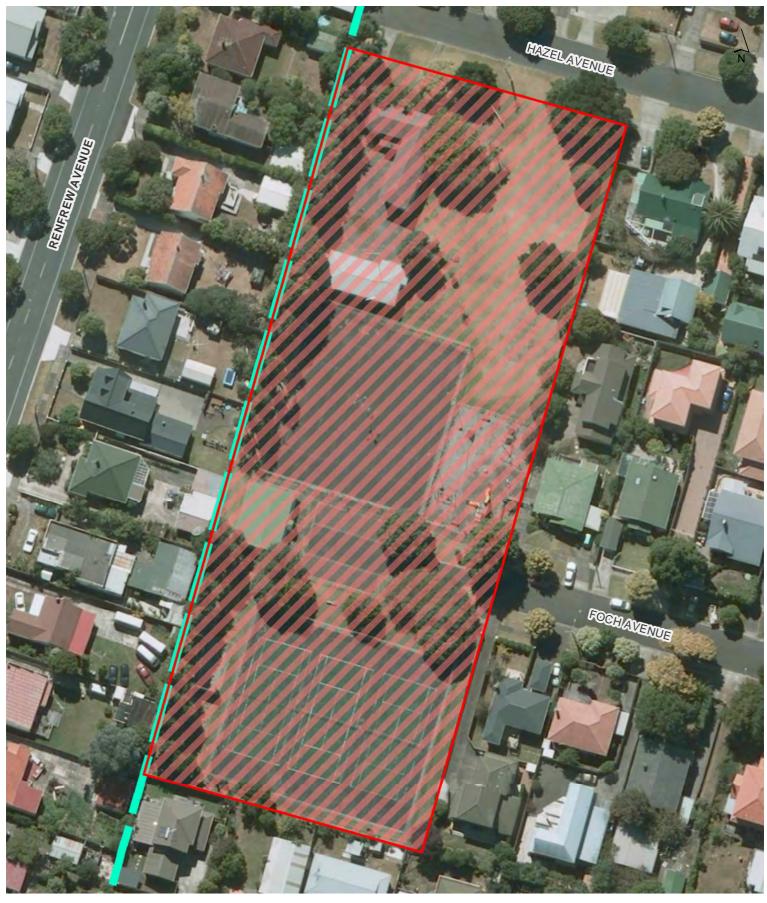

ional:     | Pukewīwī/Puketāpapa (Mt Roskill)               | 10pm to 7am daylight saving | 31 October 2015 |
| 6             | (Winstone Park)                                | and 7pm to 7am outside      |                 |
|               |                                                | daylight saving             | <u> </u>        |







Fearon Park









## Harold Long Reserve









Hillsborough Cemetery









Hillsborough Reserve









## Keith Hay Park









Lynfield Reserve









Mount Roskill Town Centre









#### Three Kings Reserve









**Underwood Park** 









Wairaki Stream Reserve 1









Walmsley Park









War Memorial Park (including associated community facilities and car parks)









Aldersgate Reserve









Arkles Reserve









Arthur Faulkner Reserve









Arthur S Richards Memorial Park









#### Bamfield Reserve









**Belfast Reserve** 









**Bob Bodt Reserve** 









**Boundary Road Reserve** 









**Buckley Road Reserve** 









Captains Bush









**Eaton Road Reserve** 









Fernleigh Avenue Reserve









Frederick Street Esplanade Res 1









Frederick Street Reserve









Freeland Reserve









**Grannys Bay Reserve** 









Halleys Road Drainage Reserve









Halsey Esplanade Reserve (Part of Manukau Domain)



















Haycock Avenue Reserve









Hendry Reserve









Hibiscus Reserve









Hillsborough Park (including associated car park)









Hillsdale Reserve (Part of Captains Bush)









Himilaya Reserve









John