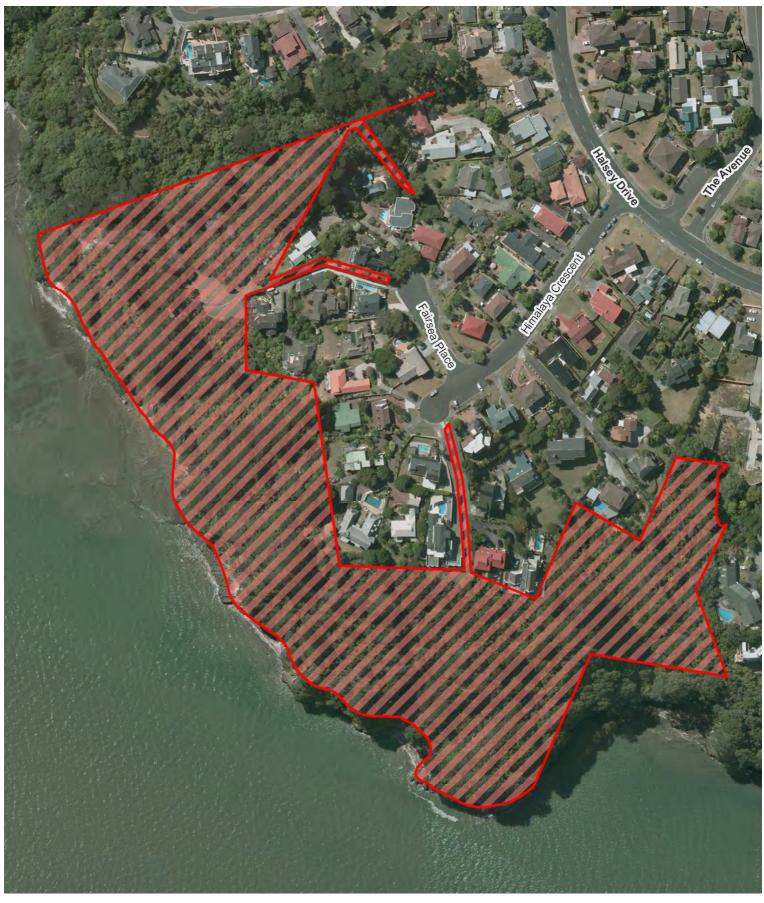

e Reserve









Arkles Reserve









Arthur Faulkner Reserve









Arthur S Richards Memorial Park









#### Bamfield Reserve









**Belfast Reserve** 









**Bob Bodt Reserve** 









**Boundary Road Reserve** 









**Buckley Road Reserve** 









Captains Bush









**Eaton Road Reserve** 









Fernleigh Avenue Reserve









Frederick Street Esplanade Res 1









Frederick Street Reserve









Freeland Reserve









**Grannys Bay Reserve** 









Halleys Road Drainage Reserve









Halsey Esplanade Reserve (Part of Manukau Domain)



















Haycock Avenue Reserve









Hendry Reserve









Hibiscus Reserve









Hillsborough Park (including associated car park)









Hillsdale Reserve (Part of Captains Bush)









Himilaya Reserve









John Moore Reserve