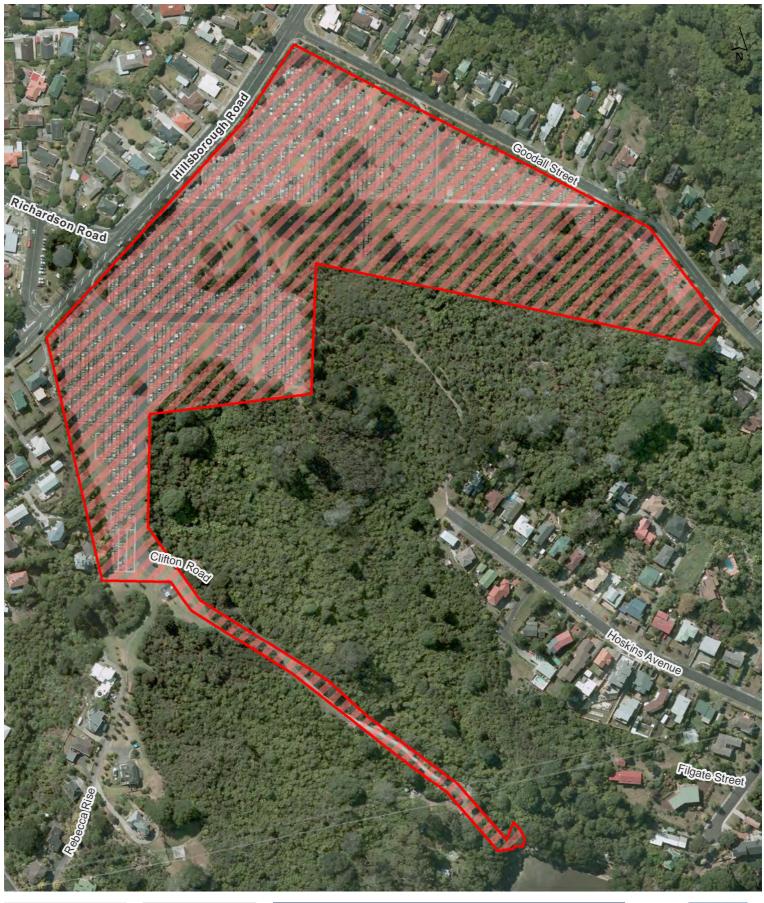

| 7pm to 7am daily            | 31 October 2015 |
| 74            | West Reserve                                   | 7pm to 7am daily            | 31 October 2015 |
| 75            | White Bluff Reserve                            | 7pm to 7am daily            | 31 October 2015 |
| 76            | Wilson Corner Reserve                          | 7pm to 7am daily            | 31 October 2015 |
| Regional:     | Pukewīwī/Puketāpapa (Mt Roskill)               | 10pm to 7am daylight saving | 31 October 2015 |
| 6             | (Winstone Park)                                | and 7pm to 7am outside      |                 |
|               |                                                | daylight saving             | <u> </u>        |







Fearon Park









## Harold Long Reserve









Hillsborough Cemetery









Hillsborough Reserve









## Keith Hay Park









Lynfield Reserve









Mount Roskill Town Centre









#### Three Kings Reserve









**Underwood Park** 









Wairaki Stream Reserve 1









Walmsley Park









War Memorial Park (including associated community facilities and car parks)









Aldersgate Reserve









Arkles Reserve









Arthur Faulkner Reserve









Arthur S Richards Memorial Park









#### Bamfield Reserve









**Belfast Reserve** 









**Bob Bodt Reserve** 









**Boundary Road Reserve** 









**Buckley Road Reserve** 









Captains Bush









**Eaton Road Reserve** 









Fernleigh Avenue Reserve









Frederick Street Esplanade Res 1









Frederick Street Re