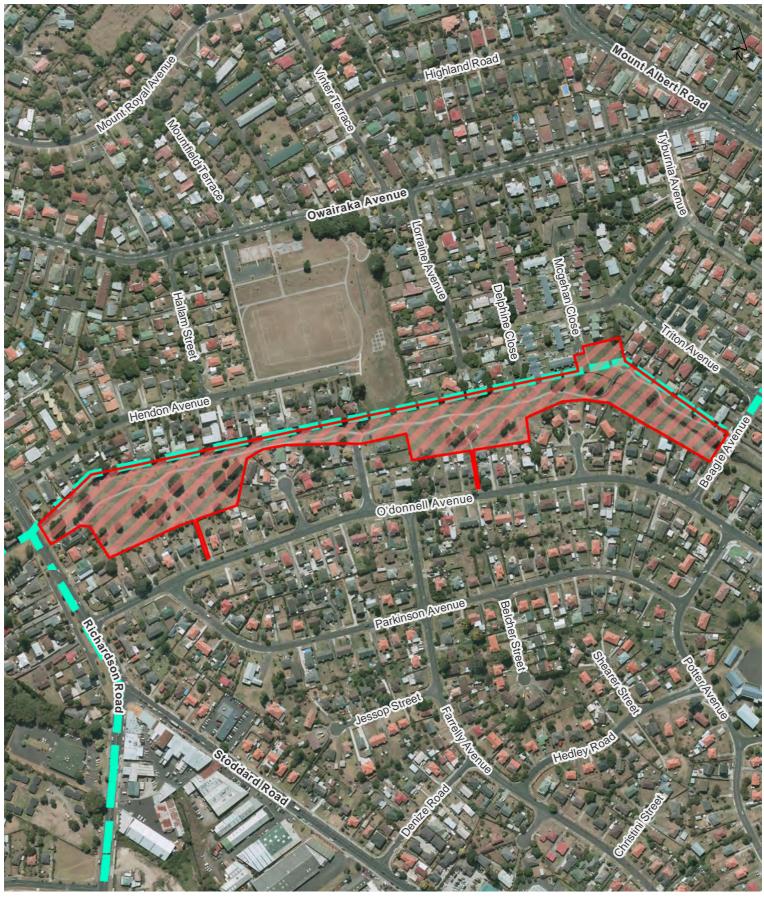

#### Three Kings Reserve

**Underwood Park** 

Wairaki Stream Reserve 1

Walmsley Park

War Memorial Park (including associated community facilities and car parks)

Aldersgate Reserve

Arkles Reserve

Arthur Faulkner Reserve