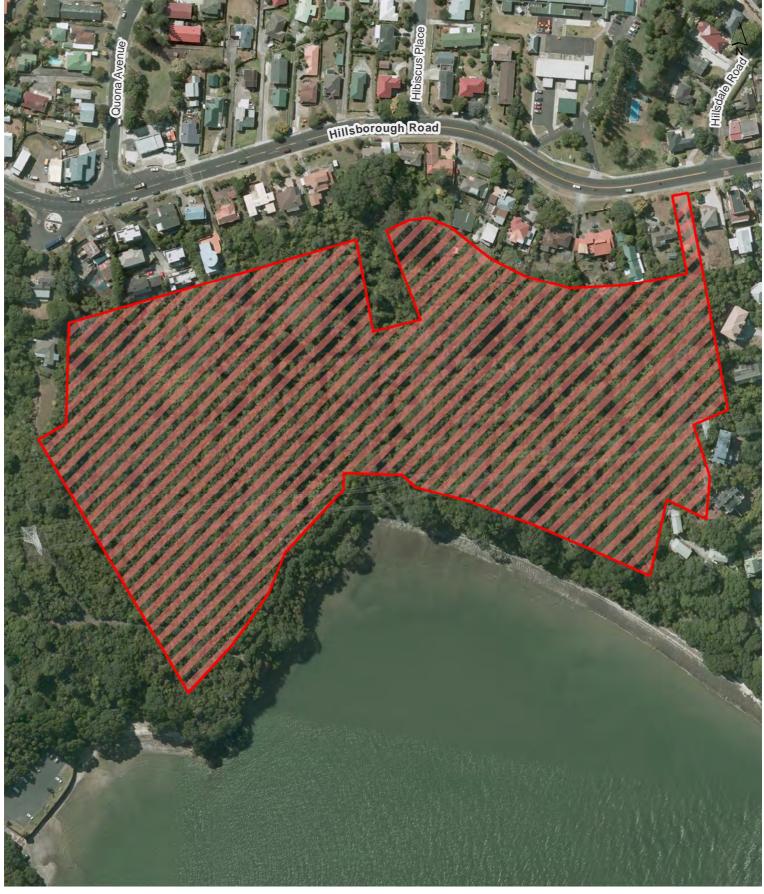

Hibiscus Reserve

Hillsborough Park (including associated car park)

Hillsdale Reserve (Part of Captains Bush)

Himilaya Reserve

John Moore Reserve