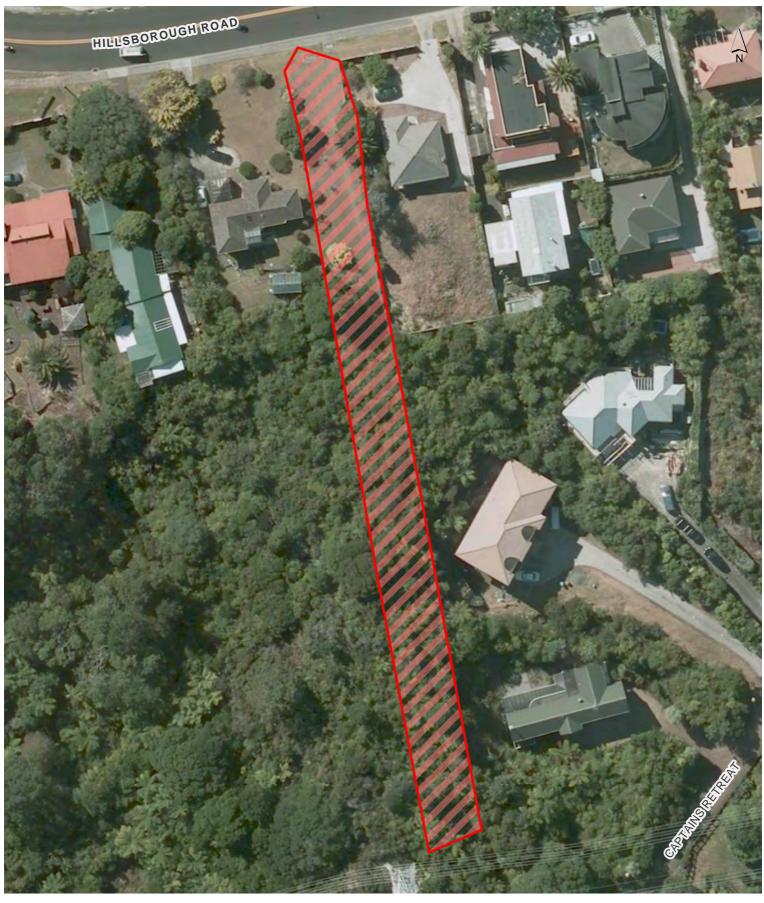

munity facilities and car parks)









Aldersgate Reserve









Arkles Reserve









Arthur Faulkner Reserve









Arthur S Richards Memorial Park









#### Bamfield Reserve









**Belfast Reserve** 









**Bob Bodt Reserve** 









**Boundary Road Reserve** 









**Buckley Road Reserve** 









Captains Bush









**Eaton Road Reserve** 









Fernleigh Avenue Reserve









Frederick Street Esplanade Res 1









Frederick Street Reserve









Freeland Reserve









**Grannys Bay Reserve** 









Halleys Road Drainage Reserve









Halsey Esplanade Reserve (Part of Manukau Domain)



















Haycock Avenue Reserve









Hendry Reserve









Hibiscus Reserve









Hillsborough Park (including associated car park)









Hillsdale Reserve (Part of Captains Bush)









Himilaya Reserve









John Moore Reserve