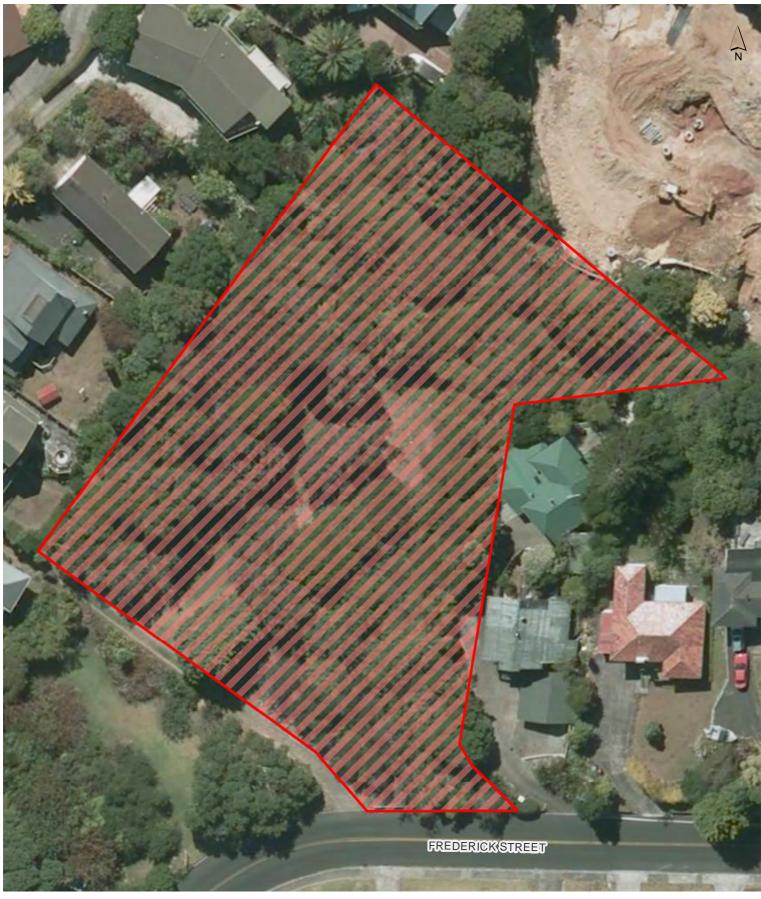

Frederick Street Esplanade Res 1

Frederick Street Reserve

Freeland Reserve

**Grannys Bay Reserve** 

Halleys Road Drainage Reserve

Halsey Esplanade Reserve (Part of Manukau Domain)

Haycock Avenue Reserve

Hendry Reserve