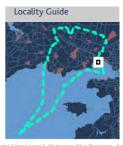

ight saving | 31 October 2015 |
| 6             | (Winstone Park)                                | and 7pm to 7am outside      |                 |
|               |                                                | daylight saving             | <u> </u>        |







Fearon Park









## Harold Long Reserve









Hillsborough Cemetery









Hillsborough Reserve









## Keith Hay Park









Lynfield Reserve









Mount Roskill Town Centre









#### Three Kings Reserve









**Underwood Park** 









Wairaki Stream Reserve 1









Walmsley Park









War Memorial Park (including associated community facilities and car parks)









Aldersgate Reserve









Arkles Reserve









Arthur Faulkner Reserve









Arthur S Richards Memorial Park









#### Bamfield Reserve









**Belfast Reserve** 









**Bob Bodt Reserve** 









**Boundary Road Reserve** 









**Buckley Road Reserve** 









Captains Bush









**Eaton Road Reserve** 









Fernleigh Avenue Reserve









Frederick Street Esplanade Res 1









Frederick Street Reserve









Freeland Reserve









**Grannys Bay Reserve** 









Halleys Road Drainage Reserve









Halsey Esplanade Reserve (Part of Manukau Domain)



















Haycock Avenue Reserve









Hendry Reserve









Hibiscus Reserve









Hillsborough Park (including associated car park)









Hillsdale Reserve (Part of Captains Bush)









Himilaya Reserve









John Moore Reserve