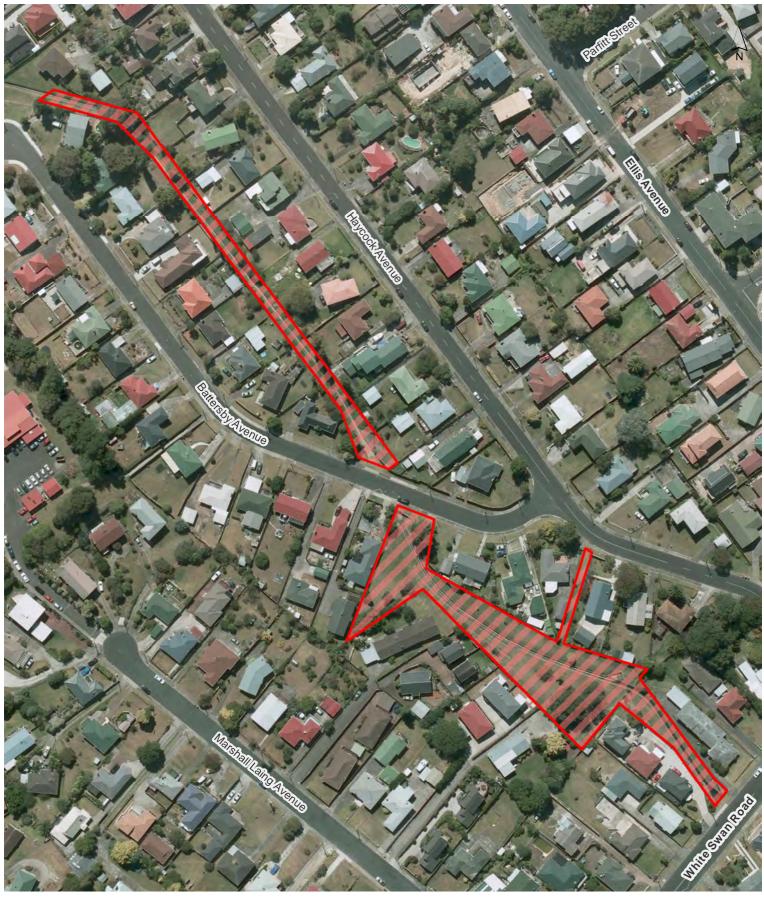

Frederick Street Esplanade Res 1

Frederick Street Reserve

Freeland Reserve

**Grannys Bay Reserve** 

Halleys Road Drainage Reserve

Halsey Esplanade Reserve (Part of Manukau Domain)

Haycock Avenue Reserve

Hendry Reserve