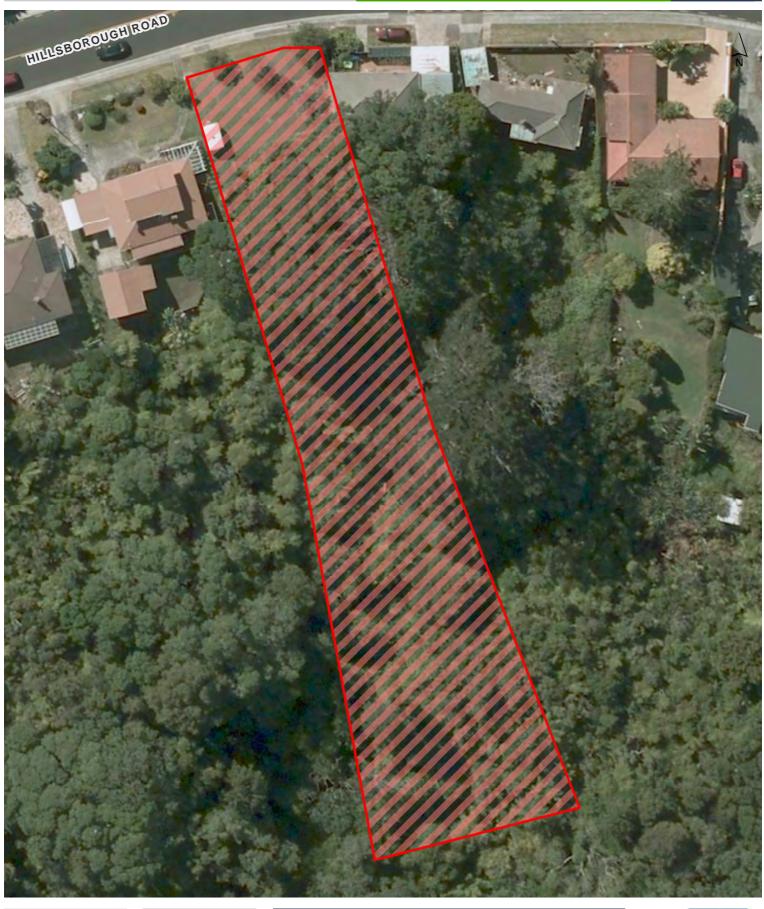

Reserve 1









Walmsley Park









War Memorial Park (including associated community facilities and car parks)









Aldersgate Reserve









Arkles Reserve









Arthur Faulkner Reserve









Arthur S Richards Memorial Park









#### Bamfield Reserve









**Belfast Reserve** 









**Bob Bodt Reserve** 









**Boundary Road Reserve** 









**Buckley Road Reserve** 









Captains Bush









**Eaton Road Reserve** 









Fernleigh Avenue Reserve









Frederick Street Esplanade Res 1









Frederick Street Reserve









Freeland Reserve









**Grannys Bay Reserve** 









Halleys Road Drainage Reserve









Halsey Esplanade Reserve (Part of Manukau Domain)



















Haycock Avenue Reserve









Hendry Reserve









Hibiscus Reserve









Hillsborough Park (including associated car park)









Hillsdale Reserve (Part of Captains Bush)









Himilaya Reserve









John Moore Reserve