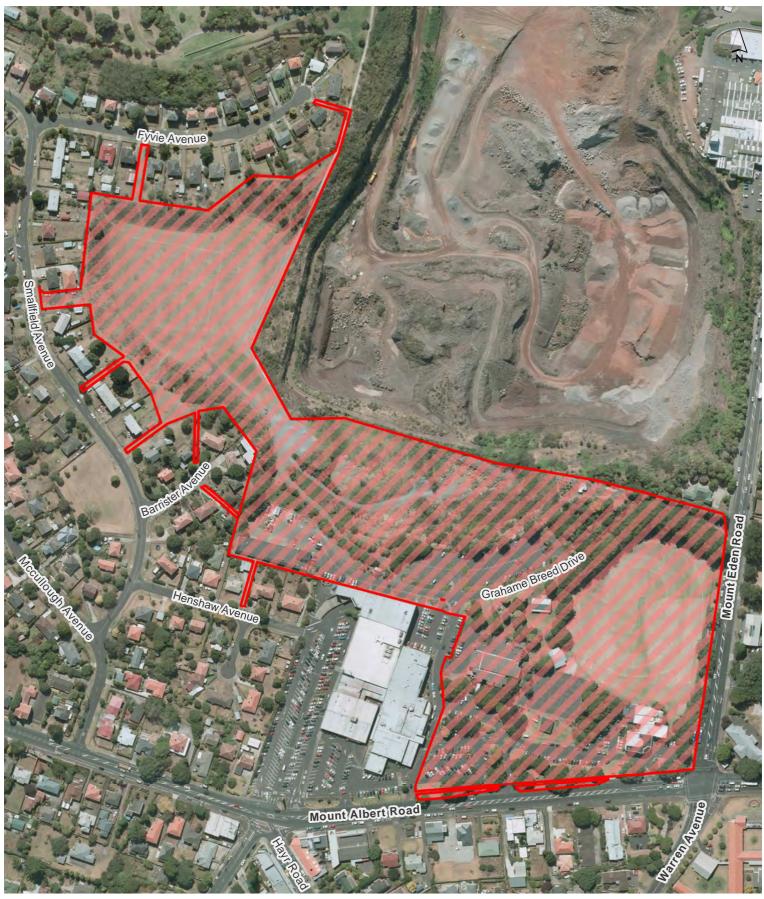

#### Three Kings Reserve

**Underwood Park** 

Wairaki Stream Reserve 1

Walmsley Park

War Memorial Park (including associated community facilities and car parks)

Aldersgate Reserve

Arkles Reserve

Arthur Faulkner Reserve