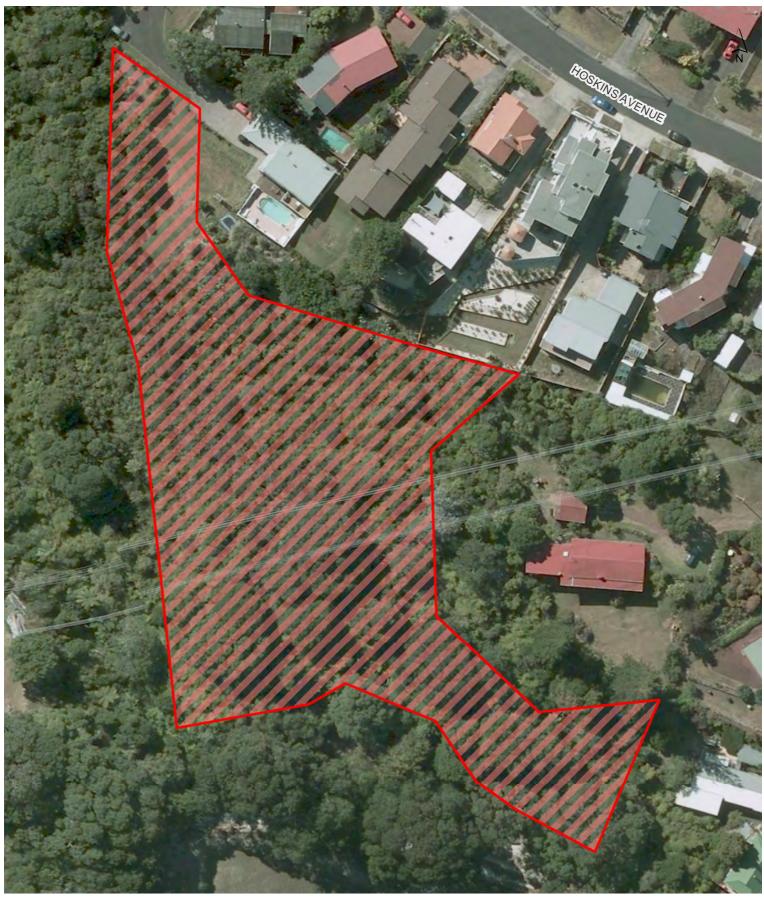

Hillsborough Reserve









## Keith Hay Park









Lynfield Reserve









Mount Roskill Town Centre









#### Three Kings Reserve









**Underwood Park** 









Wairaki Stream Reserve 1









Walmsley Park









War Memorial Park (including associated community facilities and car parks)









Aldersgate Reserve









Arkles Reserve









Arthur Faulkner Reserve









Arthur S Richards Memorial Park









#### Bamfield Reserve









**Belfast Reserve** 









**Bob Bodt Reserve** 









**Boundary Road Reserve** 









**Buckley Road Reserve** 









Captains Bush









**Eaton Road Reserve** 









Fernleigh Avenue Reserve









Frederick Street Esplanade Res 1









Frederick Street Reserve









Freeland Reserve









**Grannys Bay Reserve** 









Halleys Road Drainage Reserve









Halsey Esplanade Reserve (Part of Manukau Domain)



















Haycock Avenue Reserve









Hendry Reserve









Hibiscus Reserve









Hillsborough Park (including associated car park)









Hillsdale Reserve (Part of Captains Bush)









Himilaya Reserve









John Moore Reserve