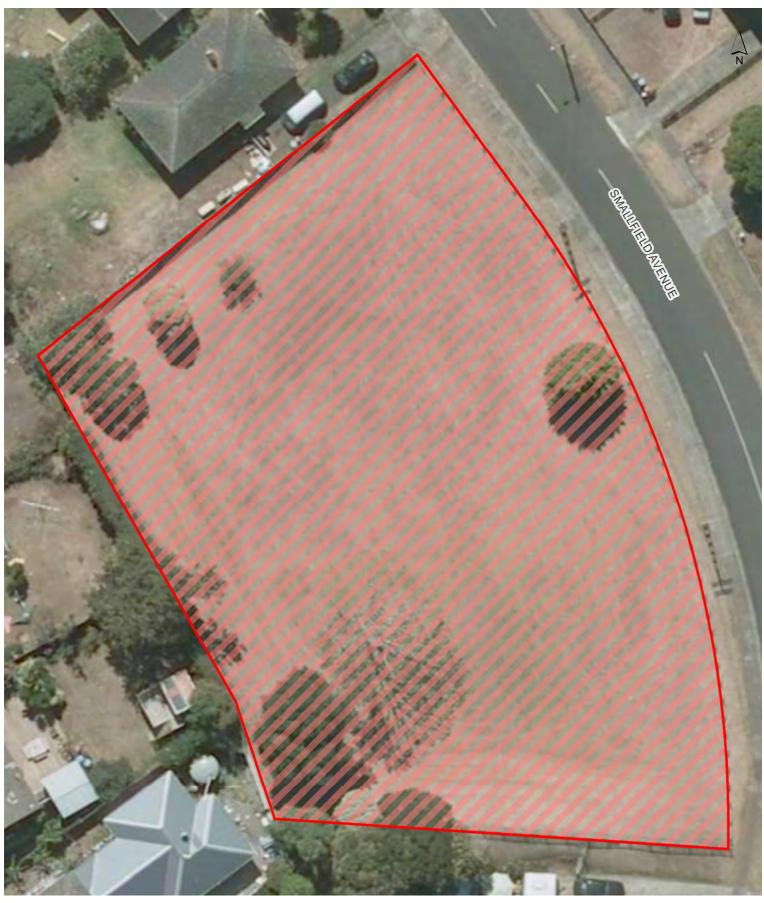

Robinson Reserve

Rose Garden

Rowan Reserve

Seacliffe Road Foreshore Reserve

Seymour Park

Smallfield Reserve

St Andrews Reserve

Stranolar Reserve