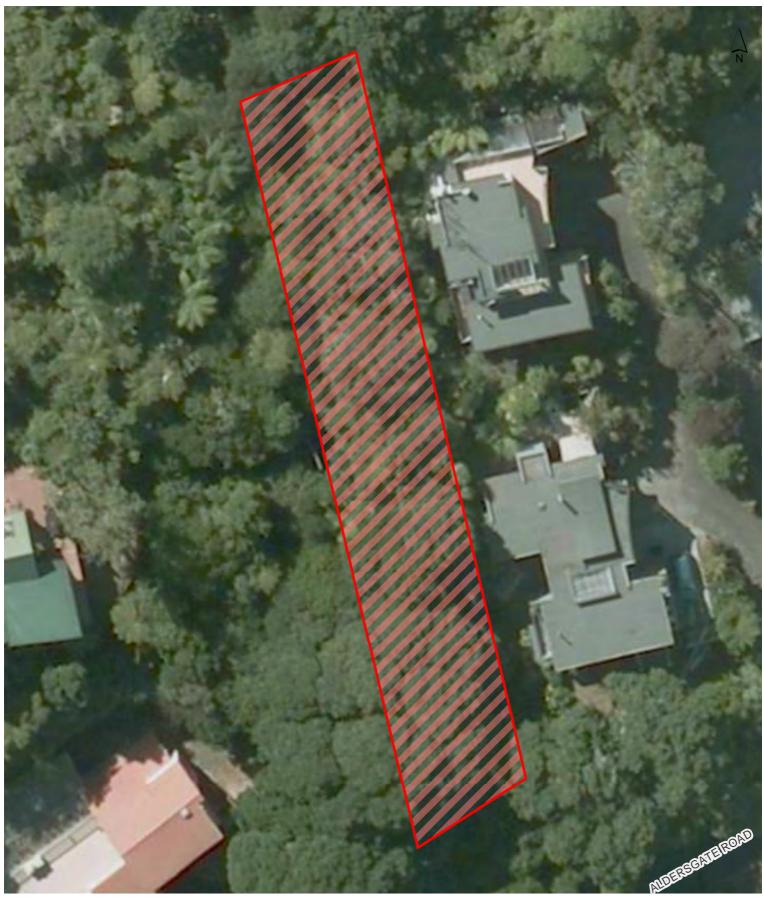

## Maps of alcohol bans in the Puketāpapa Local Board area

| Map<br>number | Alcohol ban area                                                            | Operative time          | Commencement    |
|---------------|-----------------------------------------------------------------------------|-------------------------|-----------------|
| 1             | Fearon Park                                                                 | 24 hours, 7 days a week | 31 October 2015 |
| 2             | Harold Long Reserve                                                         | 24 hours, 7 days a week | 31 October 2015 |
| 3             | Hillsborough Cemetery                                                       | 24 hours, 7 days a week | 31 October 2015 |
| 4             | Hillsborough Reserve                                                        | 24 hours, 7 days a week | 31 October 2015 |
| 5             | Keith Hay Park                                                              | 24 hours, 7 days a week | 31 October 2015 |
| 6             | Lynfield Reserve                                                            | 24 hours, 7 days a week | 31 October 2015 |
| 7             | Mount Roskill Town Centre                                                   | 24 hours, 7 days a week | 31 October 2015 |
| 8             | Three Kings Reserve                                                         | 24 hours, 7 days a week | 31 October 2015 |
| 9             | Underwood Park                                                              | 24 hours, 7 days a week | 31 October 2015 |
| 10            | Wairaki Stream Reserve 1                                                    | 24 hours, 7 days a week | 31 October 2015 |
| 11            | Walmsley Park                                                               | 24 hours, 7 days a week | 31 October 2015 |
| 12            | War Memorial Park (including associated community facilities and car parks) | 24 hours, 7 days a week | 31 October 2015 |
| 13            | Aldersgate Reserve                                                          | 7pm to 7am daily        | 31 October 2015 |
| 14            | Arkles Reserve                                                              | 7pm to 7am daily        | 31 October 2015 |
| 15            | Arthur Faulkner Reserve                                                     | 7pm to 7am daily        | 31 October 2015 |
| 16            | Arthur S Richards Memorial Park                                             | 7pm to 7am daily        | 31 October 2015 |
| 17            | Bamfield Reserve                                                            | 7pm to 7am daily        | 31 October 2015 |
| 18            | Belfast Reserve                                                             | 7pm to 7am daily        | 31 October 2015 |
| 19            | Bob Bodt Reserve                                                            | 7pm to 7am daily        | 31 October 2015 |
| 20            | Boundary Road Reserve                                                       | 7pm to 7am daily        | 31 October 2015 |
| 21            | Buckley Road Reserve                                                        | 7pm to 7am daily        | 31 October 2015 |
| 22            | Captains Bush                                                               | 7pm to 7am daily        | 31 October 2015 |
| 23            | Eaton Road Reserve                                                          | 7pm to 7am daily        | 31 October 2015 |
| 24            | Fernleigh Avenue Reserve                                                    | 7pm to 7am daily        | 31 October 2015 |
| 25            | Frederick Street Esplanade Reserve 1                                        | 7pm to 7am daily        | 31 October 2015 |
| 26            | Frederick Street Reserve                                                    | 7pm to 7am daily        | 31 October 2015 |
| 27            | Freeland Reserve                                                            | 7pm to 7am daily        | 31 October 2015 |
| 28            | Grannys Bay Reserve                                                         | 7pm to 7am daily        | 31 October 2015 |
| 29            | Halleys Road Drainage Reserve                                               | 7pm to 7am daily        | 31 October 2015 |
| 30            | Halsey Esplanade Reserve (Part of Manukau Domain)                           | 7pm to 7am daily        | 31 October 2015 |
| 31            | Halsey Reserve                                                              | 7pm to 7am daily        | 31 October 2015 |
| 32            | Haycock Avenue Reserve                                                      | 7pm to 7am daily        | 31 October 2015 |
| 33            | Hendry Reserve                                                              | 7pm to 7am daily        | 31 October 2015 |
| 34            | Hibiscus Reserve                                                            | 7pm to 7am daily        | 31 October 2015 |
| 35            | Hillsborough Park (including associated car park)                           | 7pm to 7am daily        | 31 October 2015 |
| 36            | Hillsdale Reserve (Part of Captains Bush)                                   | 7pm to 7am daily        | 31 October 2015 |
| 37            | Himalaya Reserve                                                            | 7pm to 7am daily        | 31 October 2015 |