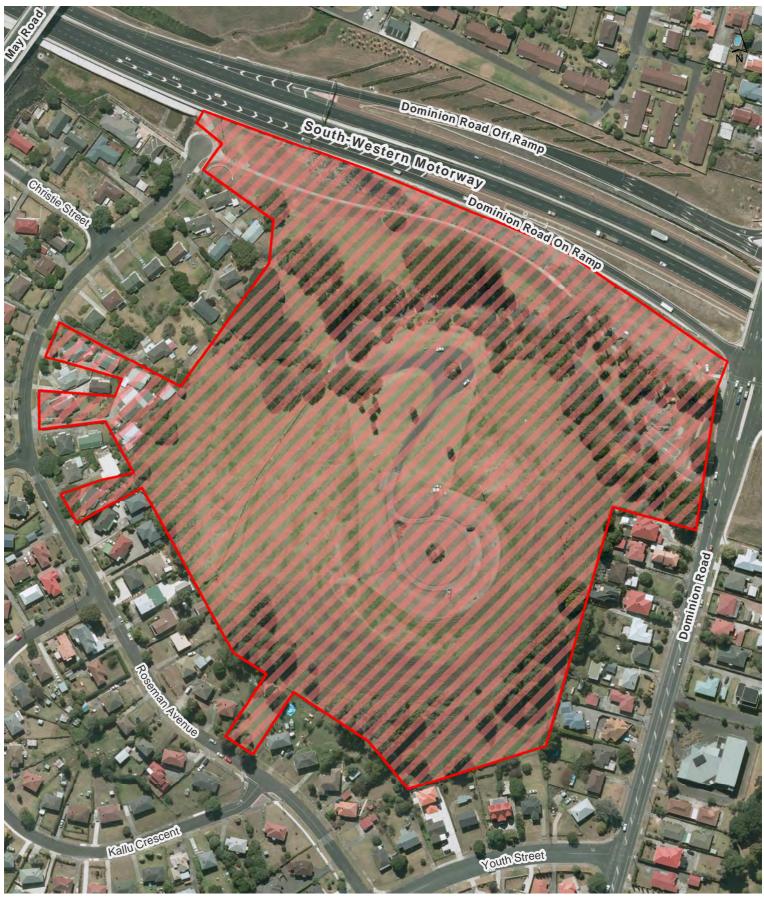

## Maps of alcohol bans in the Puketāpapa Local Board area

| Map<br>number | Alcohol ban area                                                            | Operative time          | Commencement    |
|---------------|-----------------------------------------------------------------------------|-------------------------|-----------------|
| 1             | Fearon Park                                                                 | 24 hours, 7 days a week | 31 October 2015 |
| 2             | Harold Long Reserve                                                         | 24 hours, 7 days a week | 31 October 2015 |
| 3             | Hillsborough Cemetery                                                       | 24 hours, 7 days a week | 31 October 2015 |
| 4             | Hillsborough Reserve                                                        | 24 hours, 7 days a week | 31 October 2015 |
| 5             | Keith Hay Park                                                              | 24 hours, 7 days a week | 31 October 2015 |
| 6             | Lynfield Reserve                                                            | 24 hours, 7 days a week | 31 October 2015 |
| 7             | Mount Roskill Town Centre                                                   | 24 hours, 7 days a week | 31 October 2015 |
| 8             | Three Kings Reserve                                                         | 24 hours, 7 days a week | 31 October 2015 |
| 9             | Underwood Park                                                              | 24 hours, 7 days a week | 31 October 2015 |
| 10            | Wairaki Stream Reserve 1                                                    | 24 hours, 7 days a week | 31 October 2015 |
| 11            | Walmsley Park                                                               | 24 hours, 7 days a week | 31 October 2015 |
| 12            | War Memorial Park (including associated community facilities and car parks) | 24 hours, 7 days a week | 31 October 2015 |
| 13            | Aldersgate Reserve                                                          | 7pm to 7am daily        | 31 October 2015 |
| 14            | Arkles Reserve                                                              | 7pm to 7am daily        | 31 October 2015 |
| 15            | Arthur Faulkner Reserve                                                     | 7pm to 7am daily        | 31 October 2015 |
| 16            | Arthur S Richards Memorial Park                                             | 7pm to 7am daily        | 31 October 2015 |
| 17            | Bamfield Reserve                                                            | 7pm to 7am daily        | 31 October 2015 |
| 18            | Belfast Reserve                                                             | 7pm to 7am daily        | 31 October 2015 |
| 19            | Bob Bodt Reserve                                                            | 7pm to 7am daily        | 31 October 2015 |
| 20            | Boundary Road Reserve                                                       | 7pm to 7am daily        | 31 October 2015 |
| 21            | Buckley Road Reserve                                                        | 7pm to 7am daily        | 31 October 2015 |
| 22            | Captains Bush                                                               | 7pm to 7am daily        | 31 October 2015 |
| 23            | Eaton Road Reserve                                                          | 7pm to 7am daily        | 31 October 2015 |
| 24            | Fernleigh Avenue Reserve                                                    | 7pm to 7am daily        | 31 October 2015 |
| 25            | Frederick Street Esplanade Reserve 1                                        | 7pm to 7am daily        | 31 October 2015 |
| 26            | Frederick Street Reserve                                                    | 7pm to 7am daily        | 31 October 2015 |
| 27            | Freeland Reserve                                                            | 7pm to 7am daily        | 31 October 2015 |
| 28            | Grannys Bay Reserve                                                         | 7pm to 7am daily        | 31 October 2015 |
| 29            | Halleys Road Drainage Reserve                                               | 7pm to 7am daily        | 31 October 2015 |
| 30            | Halsey Esplanade Reserve (Part of Manukau Domain)                           | 7pm to 7am daily        | 31 October 2015 |
| 31            | Halsey Reserve                                                              | 7pm to 7am daily        | 31 October 2015 |
| 32            | Haycock Avenue Reserve                                                      | 7pm to 7am daily        | 31 October 2015 |
| 33            | Hendry Reserve                                                              | 7pm to 7am daily        | 31 October 2015 |
| 34            | Hibiscus Reserve                                                            | 7pm to 7am daily        | 31 October 2015 |
| 35            | Hillsborough Park (including associated car park)                           | 7pm to 7am daily        | 31 October 2015 |
| 36            | Hillsdale Reserve (Part of Captains Bush)                                   | 7pm to 7am daily        | 31 October 2015 |
| 37            | Himalaya Reserve                                                            | 7pm to 7am daily        | 31 October 2015 |