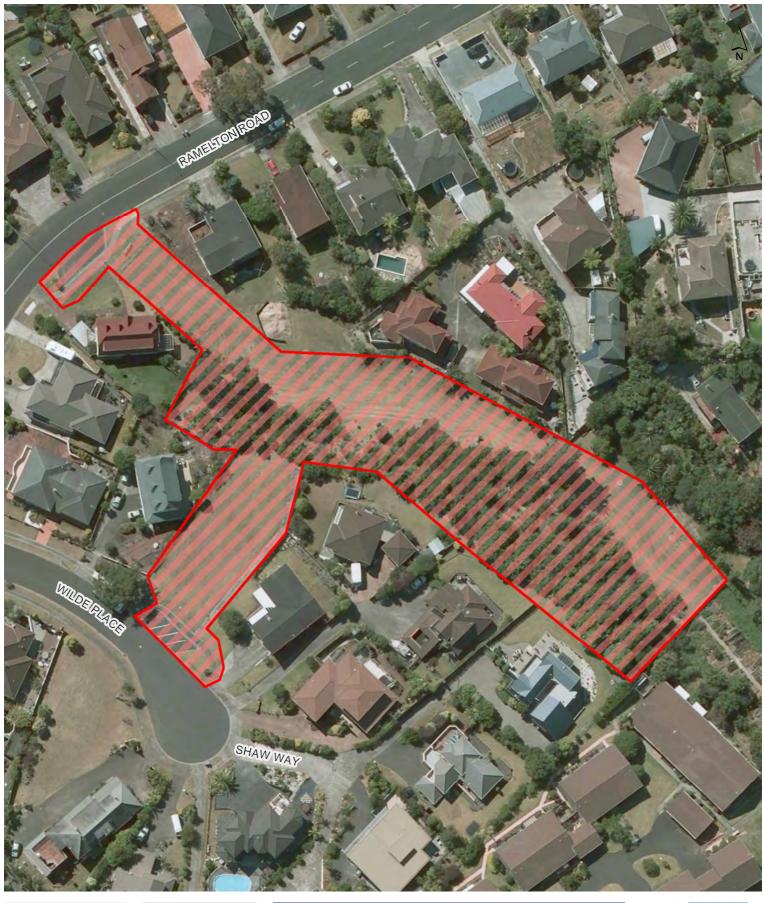

Nash Road walkway (Dominion Rd Extension)

Newsome Park

Nirvana Reserve

Oriana Reserve (including associated car park)

Pallister Reserve

**Plantation Reserve** 

Quona Reserve

Ramelton Reserve