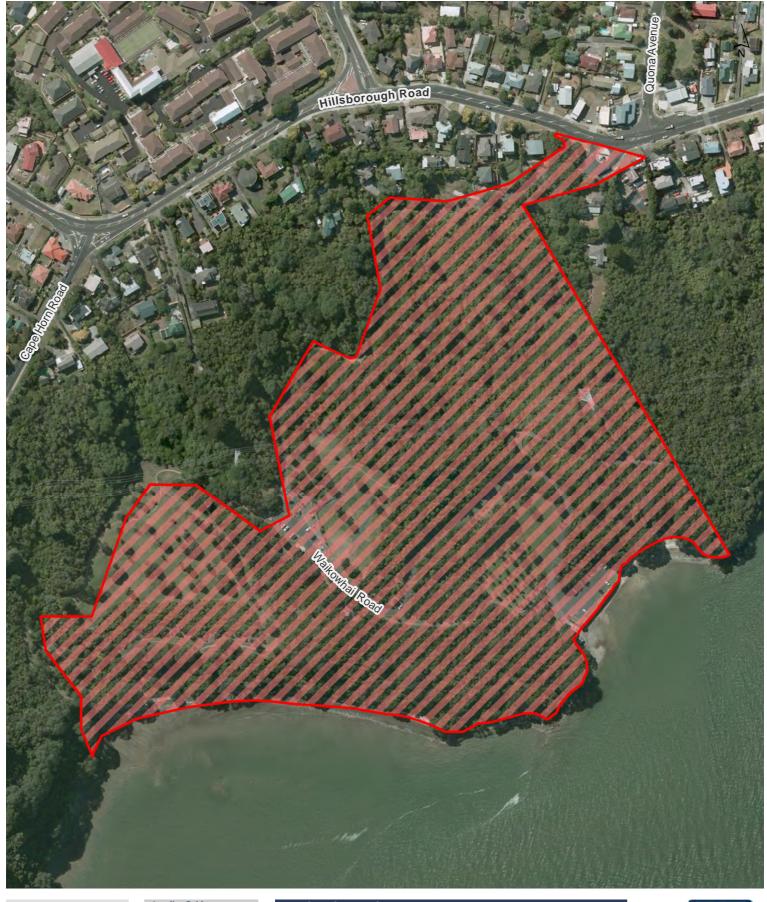

Strathnaver Reserve

Sylvania Crescent Esplanade Res

Taylors Bay Road Reserve

The Avenue Reserve

Turner Reserve

Vagus Reserve

Waikowhai Park

Wairaki Stream Reserve 2