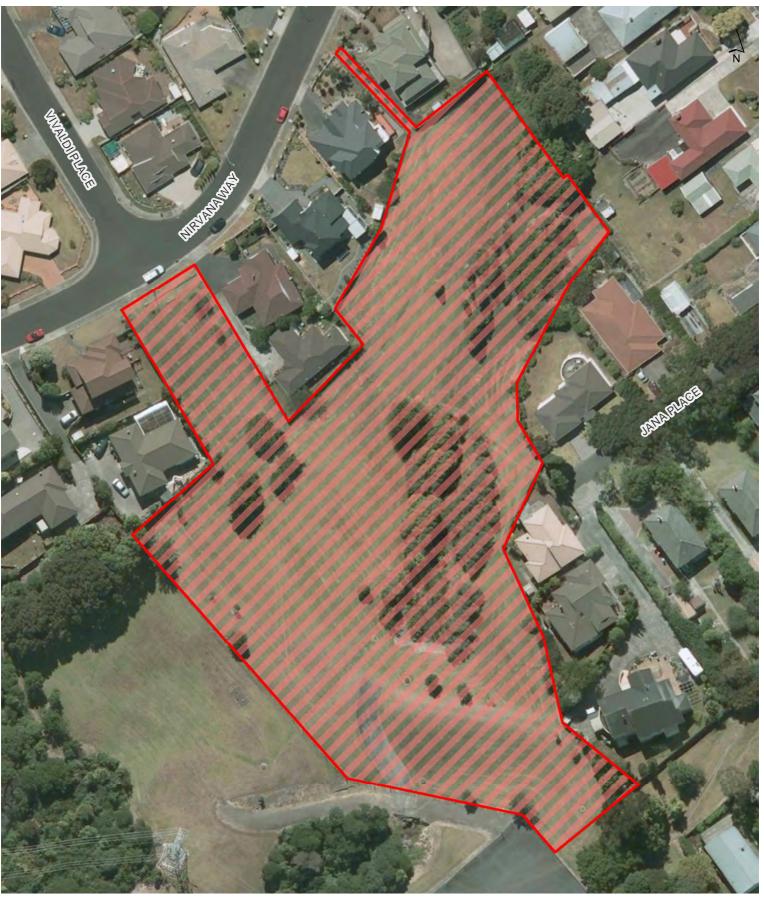

Nash Road walkway (Dominion Rd Extension)

Newsome Park

Nirvana Reserve

Oriana Reserve (including associated car park)

Pallister Reserve

**Plantation Reserve** 

Quona Reserve

Ramelton Reserve