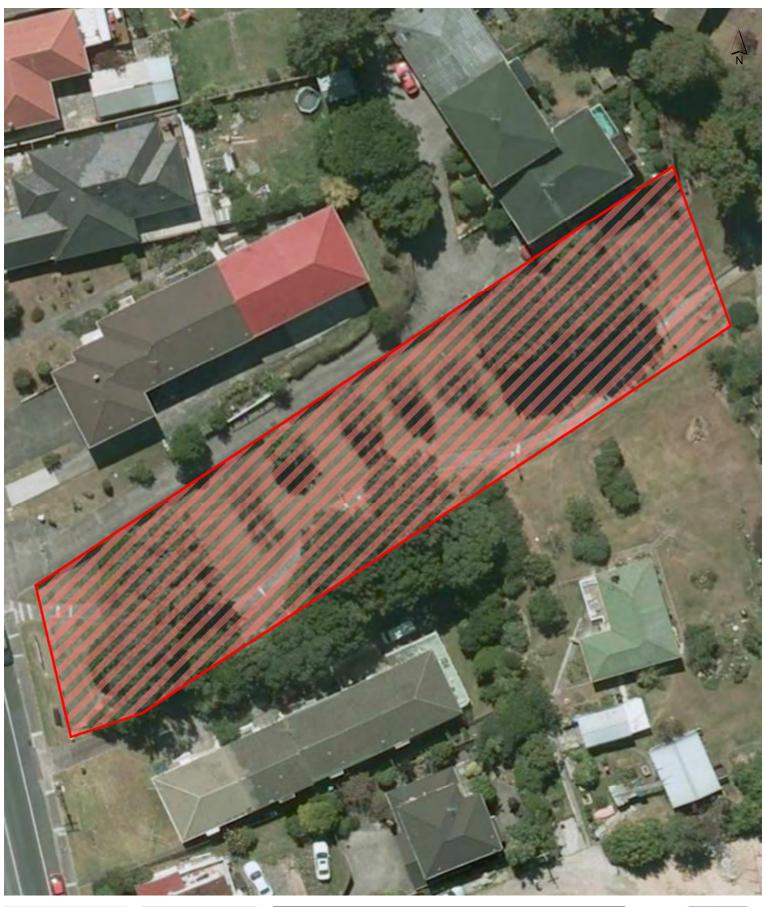

ff Reserve                            | 7pm to 7am daily            | 31 October 2015 |
| 76            | Wilson Corner Reserve                          | 7pm to 7am daily            | 31 October 2015 |
| Regional:     | Pukewīwī/Puketāpapa (Mt Roskill)               | 10pm to 7am daylight saving | 31 October 2015 |
| 6             | (Winstone Park)                                | and 7pm to 7am outside      |                 |
|               |                                                | daylight saving             | <u> </u>        |







John Rosser Reserve









Kingswood Reserve (Part of Captains Bush)









Lynfield Cove Reserve









Manukau Domain









Margaret Griffen Park









Molley Green Reserve









Monte Cecilia Park









Mt Albert Reserve









Nash Road walkway (Dominion Rd Extension)









Newsome Park









Nirvana Reserve









Oriana Reserve (including associated car park)









Pallister Reserve









**Plantation Reserve** 









Quona Reserve









Ramelton Reserve









Robinson Reserve









Rose Garden









Rowan Reserve









Seacliffe Road Foreshore Reserve









Seymour Park









Smallfield Reserve









St Andrews Reserve









Stranolar Reserve









Strathnaver Reserve









Sylvania Crescent Esplanade Res









Taylors Bay Road Reserve









The Avenue Reserve









Turner Reserve









Vagus Reserve









Waikowhai Park









Wairaki Stream Reserve 2









Wattle Bay









Wesley Bay Glade









Wesley Reserve









West Re