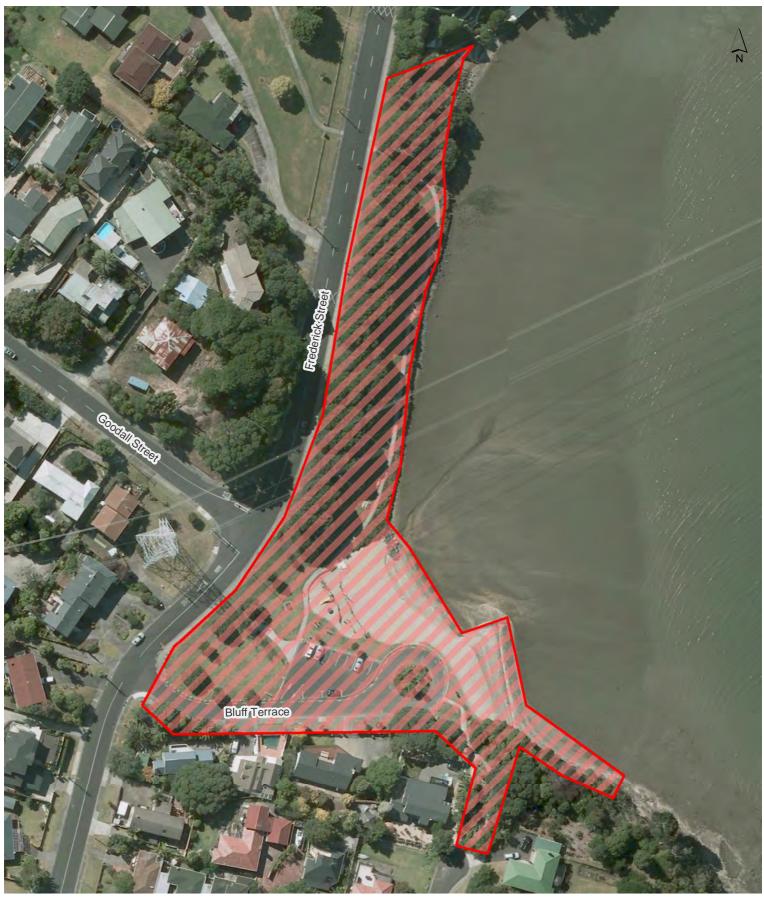

## Maps of alcohol bans in the Puketāpapa Local Board area

| Map<br>number | Alcohol ban area                                                            | Operative time          | Commencement    |
|---------------|-----------------------------------------------------------------------------|-------------------------|-----------------|
| 1             | Fearon Park                                                                 | 24 hours, 7 days a week | 31 October 2015 |
| 2             | Harold Long Reserve                                                         | 24 hours, 7 days a week | 31 October 2015 |
| 3             | Hillsborough Cemetery                                                       | 24 hours, 7 days a week | 31 October 2015 |
| 4             | Hillsborough Reserve                                                        | 24 hours, 7 days a week | 31 October 2015 |
| 5             | Keith Hay Park                                                              | 24 hours, 7 days a week | 31 October 2015 |
| 6             | Lynfield Reserve                                                            | 24 hours, 7 days a week | 31 October 2015 |
| 7             | Mount Roskill Town Centre                                                   | 24 hours, 7 days a week | 31 October 2015 |
| 8             | Three Kings Reserve                                                         | 24 hours, 7 days a week | 31 October 2015 |
| 9             | Underwood Park                                                              | 24 hours, 7 days a week | 31 October 2015 |
| 10            | Wairaki Stream Reserve 1                                                    | 24 hours, 7 days a week | 31 October 2015 |
| 11            | Walmsley Park                                                               | 24 hours, 7 days a week | 31 October 2015 |
| 12            | War Memorial Park (including associated community facilities and car parks) | 24 hours, 7 days a week | 31 October 2015 |
| 13            | Aldersgate Reserve                                                          | 7pm to 7am daily        | 31 October 2015 |
| 14            | Arkles Reserve                                                              | 7pm to 7am daily        | 31 October 2015 |
| 15            | Arthur Faulkner Reserve                                                     | 7pm to 7am daily        | 31 October 2015 |
| 16            | Arthur S Richards Memorial Park                                             | 7pm to 7am daily        | 31 October 2015 |
| 17            | Bamfield Reserve                                                            | 7pm to 7am daily        | 31 October 2015 |
| 18            | Belfast Reserve                                                             | 7pm to 7am daily        | 31 October 2015 |
| 19            | Bob Bodt Reserve                                                            | 7pm to 7am daily        | 31 October 2015 |
| 20            | Boundary Road Reserve                                                       | 7pm to 7am daily        | 31 October 2015 |
| 21            | Buckley Road Reserve                                                        | 7pm to 7am daily        | 31 October 2015 |
| 22            | Captains Bush                                                               | 7pm to 7am daily        | 31 October 2015 |
| 23            | Eaton Road Reserve                                                          | 7pm to 7am daily        | 31 October 2015 |
| 24            | Fernleigh Avenue Reserve                                                    | 7pm to 7am daily        | 31 October 2015 |
| 25            | Frederick Street Esplanade Reserve 1                                        | 7pm to 7am daily        | 31 October 2015 |
| 26            | Frederick Street Reserve                                                    | 7pm to 7am daily        | 31 October 2015 |
| 27            | Freeland Reserve                                                            | 7pm to 7am daily        | 31 October 2015 |
| 28            | Grannys Bay Reserve                                                         | 7pm to 7am daily        | 31 October 2015 |
| 29            | Halleys Road Drainage Reserve                                               | 7pm to 7am daily        | 31 October 2015 |
| 30            | Halsey Esplanade Reserve (Part of Manukau Domain)                           | 7pm to 7am daily        | 31 October 2015 |
| 31            | Halsey Reserve                                                              | 7pm to 7am daily        | 31 October 2015 |
| 32            | Haycock Avenue Reserve                                                      | 7pm to 7am daily        | 31 October 2015 |
| 33            | Hendry Reserve                                                              | 7pm to 7am daily        | 31 October 2015 |
| 34            | Hibiscus Reserve                                                            | 7pm to 7am daily        | 31 October 2015 |
| 35            | Hillsborough Park (including associated car park)                           | 7pm to 7am daily        | 31 October 2015 |
| 36            | Hillsdale Reserve (Part of Captains Bush)                                   | 7pm to 7am daily        | 31 October 2015 |
| 37            | Himalaya Reserve                                                            | 7pm to 7am daily        | 31 October 2015 |