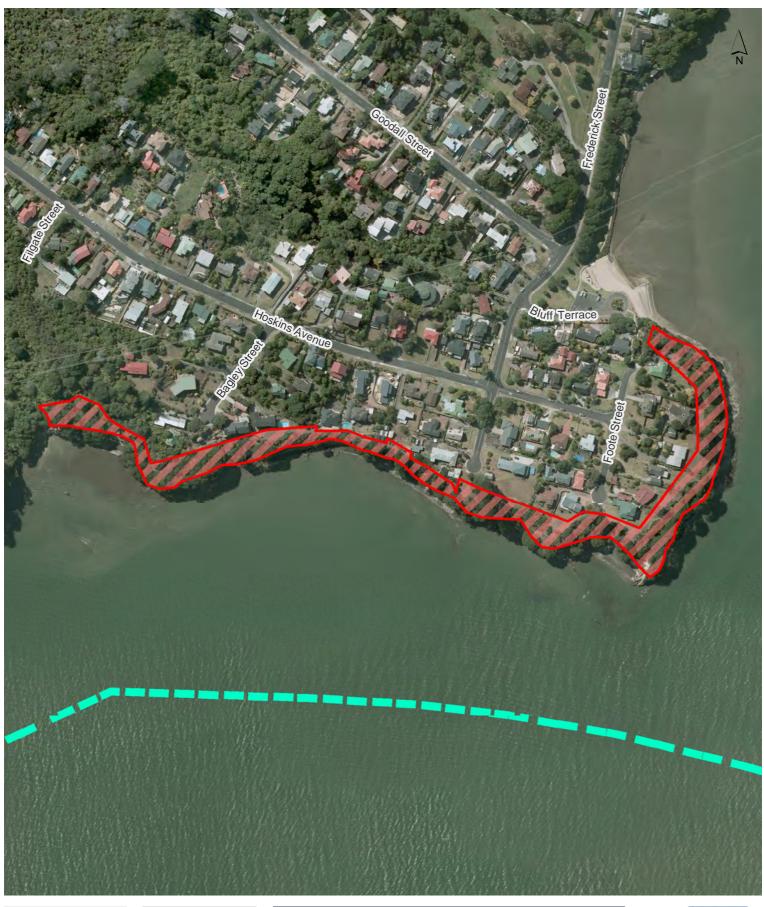

h Road walkway (Dominion Rd Extension)









Newsome Park









Nirvana Reserve









Oriana Reserve (including associated car park)









Pallister Reserve









**Plantation Reserve** 









Quona Reserve









Ramelton Reserve









Robinson Reserve









Rose Garden









Rowan Reserve









Seacliffe Road Foreshore Reserve









Seymour Park









Smallfield Reserve









St Andrews Reserve









Stranolar Reserve









Strathnaver Reserve









Sylvania Crescent Esplanade Res









Taylors Bay Road Reserve









The Avenue Reserve









Turner Reserve









Vagus Reserve









Waikowhai Park









Wairaki Stream Reserve 2









Wattle Bay









Wesley Bay Glade









Wesley Reserve









West Reserve









White Bluff Reserve









Wilson Corner Reserve









Pukewiwi/Puketapapa (Winstone Park)

(Mt Roskill)

## Regional

Hours of Operation: 10pm to 7am during daylight saving and 7pm to 7am outside daylight saving