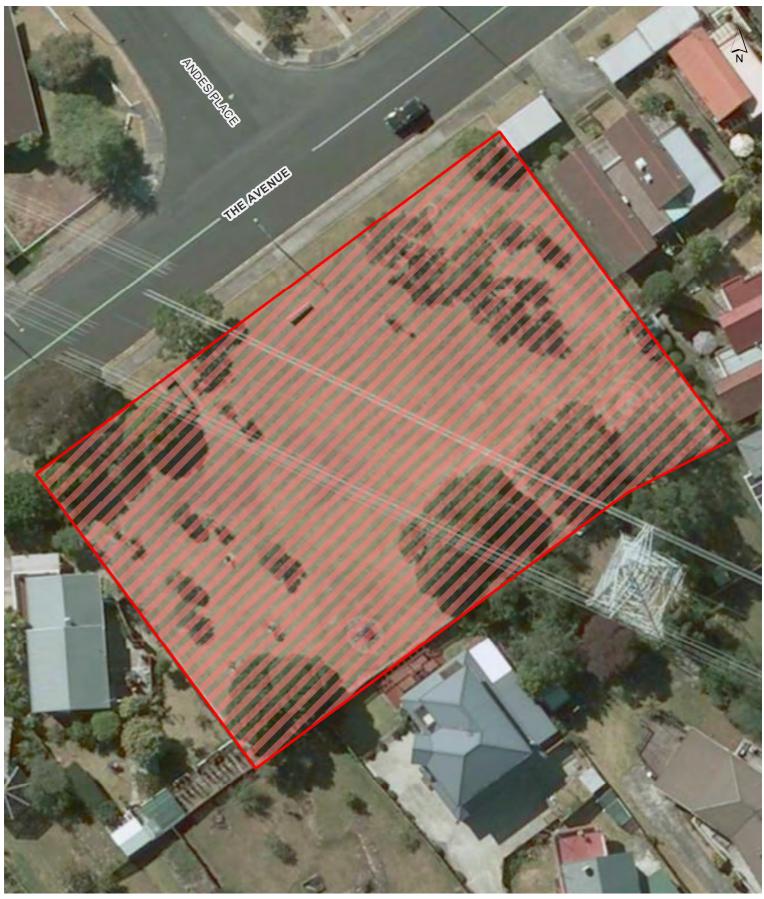

Strathnaver Reserve

Sylvania Crescent Esplanade Res

Taylors Bay Road Reserve

The Avenue Reserve

Turner Reserve

Vagus Reserve

Waikowhai Park

Wairaki Stream Reserve 2