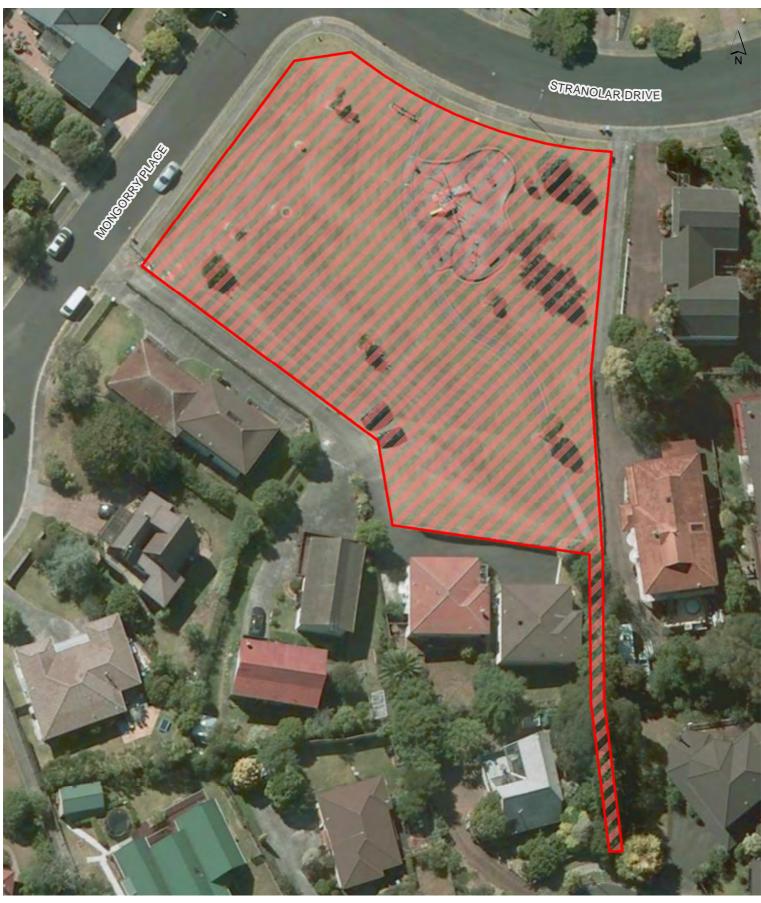

Robinson Reserve

Rose Garden

Rowan Reserve

Seacliffe Road Foreshore Reserve

Seymour Park

Smallfield Reserve

St Andrews Reserve

Stranolar Reserve