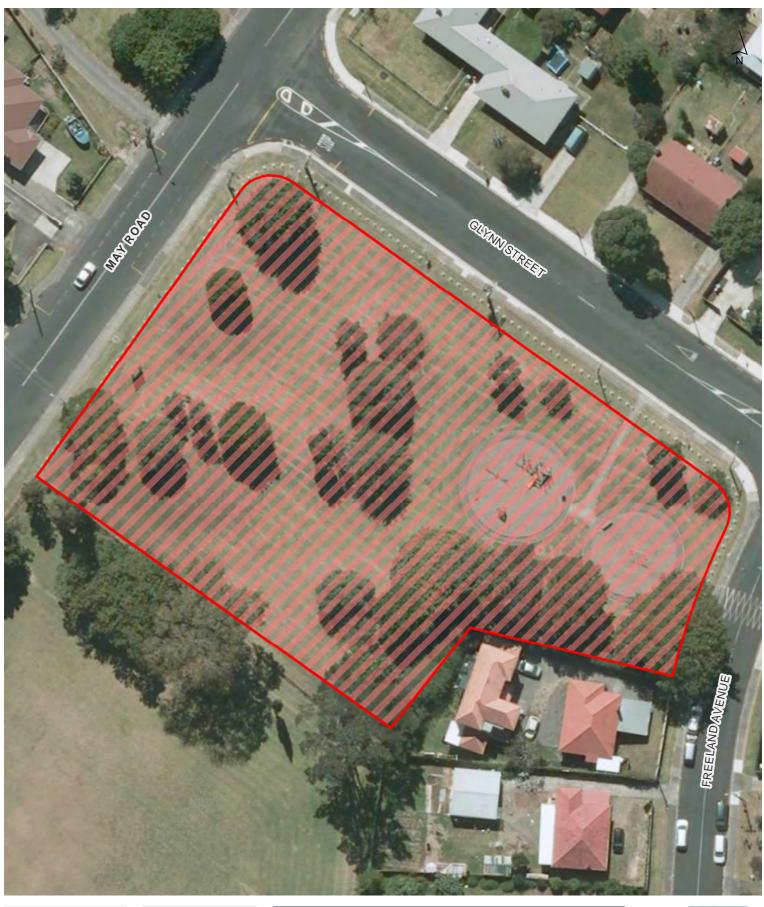

Nash Road walkway (Dominion Rd Extension)

Newsome Park

Nirvana Reserve

Oriana Reserve (including associated car park)

Pallister Reserve

**Plantation Reserve** 

Quona Reserve

Ramelton Reserve