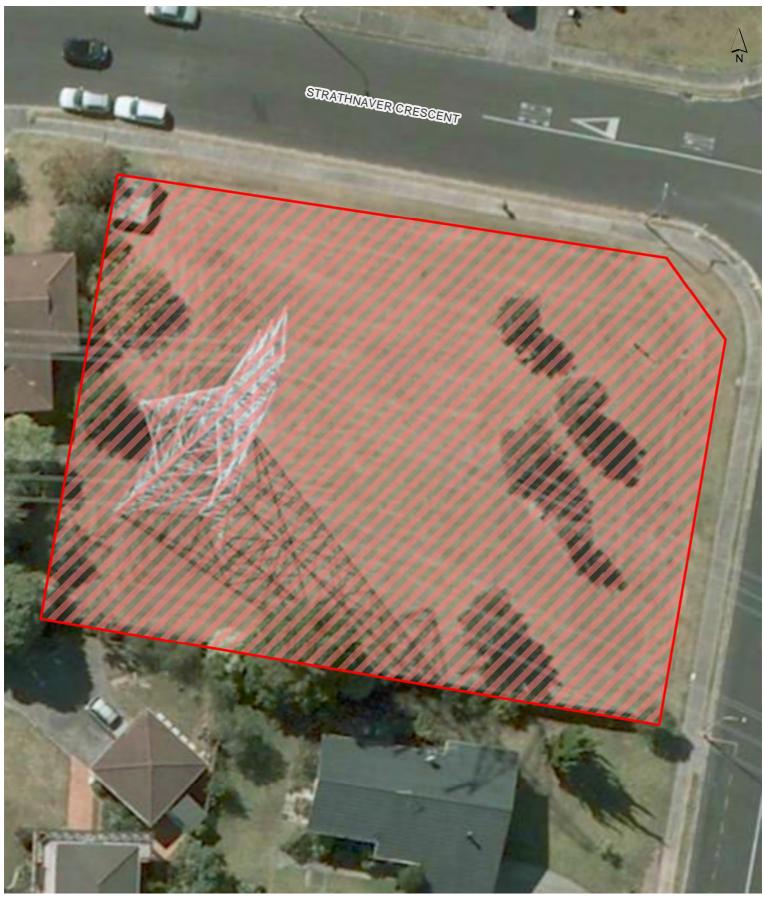

Strathnaver Reserve

Sylvania Crescent Esplanade Res

Taylors Bay Road Reserve

The Avenue Reserve

Turner Reserve

Vagus Reserve

Waikowhai Park

Wairaki Stream Reserve 2