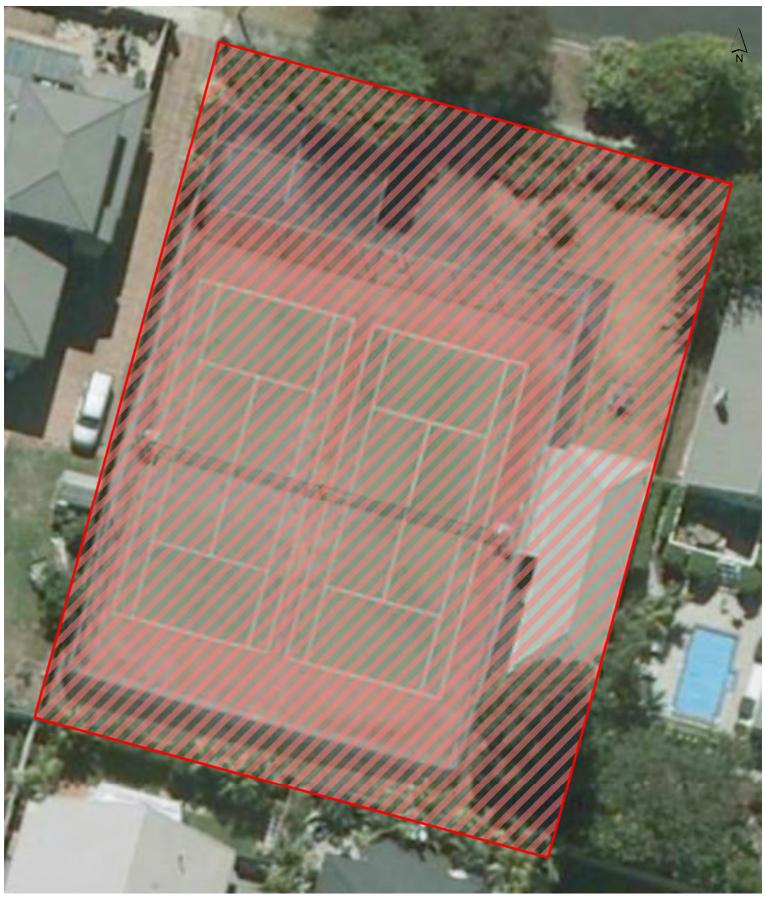

daily            | 31 October 2015 |
| 76            | Wilson Corner Reserve                          | 7pm to 7am daily            | 31 October 2015 |
| Regional:     | Pukewīwī/Puketāpapa (Mt Roskill)               | 10pm to 7am daylight saving | 31 October 2015 |
| 6             | (Winstone Park)                                | and 7pm to 7am outside      |                 |
|               |                                                | daylight saving             | <u> </u>        |







John Rosser Reserve









Kingswood Reserve (Part of Captains Bush)









Lynfield Cove Reserve









Manukau Domain









Margaret Griffen Park









Molley Green Reserve









Monte Cecilia Park









Mt Albert Reserve









Nash Road walkway (Dominion Rd Extension)









Newsome Park









Nirvana Reserve









Oriana Reserve (including associated car park)









Pallister Reserve









**Plantation Reserve** 









Quona Reserve









Ramelton Reserve









Robinson Reserve









Rose Garden









Rowan Reserve









Seacliffe Road Foreshore Reserve









Seymour Park









Smallfield Reserve









St Andrews Reserve









Stranolar Reserve









Strathnaver Reserve









Sylvania Crescent Esplanade Res









Taylors Bay Road Reserve









The Avenue Reserve









Turner Reserve









Vagus Reserve









Waikowhai Park









Wairaki Stream Reserve 2









Wattle Bay









Wesley Bay Glade









Wesley Reserve









West Reserve









White Bluff Reserve









Wilson