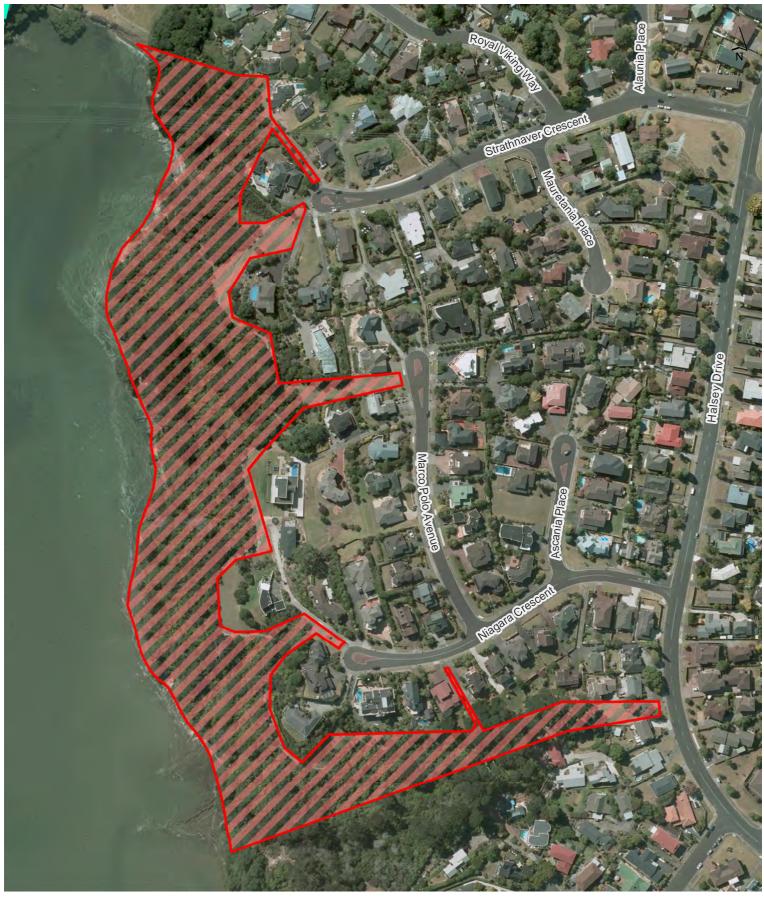

## Maps of alcohol bans in the Puketāpapa Local Board area

| Map<br>number | Alcohol ban area                                                            | Operative time          | Commencement    |
|---------------|-----------------------------------------------------------------------------|-------------------------|-----------------|
| 1             | Fearon Park                                                                 | 24 hours, 7 days a week | 31 October 2015 |
| 2             | Harold Long Reserve                                                         | 24 hours, 7 days a week | 31 October 2015 |
| 3             | Hillsborough Cemetery                                                       | 24 hours, 7 days a week | 31 October 2015 |
| 4             | Hillsborough Reserve                                                        | 24 hours, 7 days a week | 31 October 2015 |
| 5             | Keith Hay Park                                                              | 24 hours, 7 days a week | 31 October 2015 |
| 6             | Lynfield Reserve                                                            | 24 hours, 7 days a week | 31 October 2015 |
| 7             | Mount Roskill Town Centre                                                   | 24 hours, 7 days a week | 31 October 2015 |
| 8             | Three Kings Reserve                                                         | 24 hours, 7 days a week | 31 October 2015 |
| 9             | Underwood Park                                                              | 24 hours, 7 days a week | 31 October 2015 |
| 10            | Wairaki Stream Reserve 1                                                    | 24 hours, 7 days a week | 31 October 2015 |
| 11            | Walmsley Park                                                               | 24 hours, 7 days a week | 31 October 2015 |
| 12            | War Memorial Park (including associated community facilities and car parks) | 24 hours, 7 days a week | 31 October 2015 |
| 13            | Aldersgate Reserve                                                          | 7pm to 7am daily        | 31 October 2015 |
| 14            | Arkles Reserve                                                              | 7pm to 7am daily        | 31 October 2015 |
| 15            | Arthur Faulkner Reserve                                                     | 7pm to 7am daily        | 31 October 2015 |
| 16            | Arthur S Richards Memorial Park                                             | 7pm to 7am daily        | 31 October 2015 |
| 17            | Bamfield Reserve                                                            | 7pm to 7am daily        | 31 October 2015 |
| 18            | Belfast Reserve                                                             | 7pm to 7am daily        | 31 October 2015 |
| 19            | Bob Bodt Reserve                                                            | 7pm to 7am daily        | 31 October 2015 |
| 20            | Boundary Road Reserve                                                       | 7pm to 7am daily        | 31 October 2015 |
| 21            | Buckley Road Reserve                                                        | 7pm to 7am daily        | 31 October 2015 |
| 22            | Captains Bush                                                               | 7pm to 7am daily        | 31 October 2015 |
| 23            | Eaton Road Reserve                                                          | 7pm to 7am daily        | 31 October 2015 |
| 24            | Fernleigh Avenue Reserve                                                    | 7pm to 7am daily        | 31 October 2015 |
| 25            | Frederick Street Esplanade Reserve 1                                        | 7pm to 7am daily        | 31 October 2015 |
| 26            | Frederick Street Reserve                                                    | 7pm to 7am daily        | 31 October 2015 |
| 27            | Freeland Reserve                                                            | 7pm to 7am daily        | 31 October 2015 |
| 28            | Grannys Bay Reserve                                                         | 7pm to 7am daily        | 31 October 2015 |
| 29            | Halleys Road Drainage Reserve                                               | 7pm to 7am daily        | 31 October 2015 |
| 30            | Halsey Esplanade Reserve (Part of Manukau Domain)                           | 7pm to 7am daily        | 31 October 2015 |
| 31            | Halsey Reserve                                                              | 7pm to 7am daily        | 31 October 2015 |
| 32            | Haycock Avenue Reserve                                                      | 7pm to 7am daily        | 31 October 2015 |
| 33            | Hendry Reserve                                                              | 7pm to 7am daily        | 31 October 2015 |
| 34            | Hibiscus Reserve                                                            | 7pm to 7am daily        | 31 October 2015 |
| 35            | Hillsborough Park (including associated car park)                           | 7pm to 7am daily        | 31 October 2015 |
| 36            | Hillsdale Reserve (Part of Captains Bush)                                   | 7pm to 7am daily        | 31 October 2015 |
| 37            | Himalaya Reserve                                                            | 7pm to 7am daily        | 31 October 2015 |