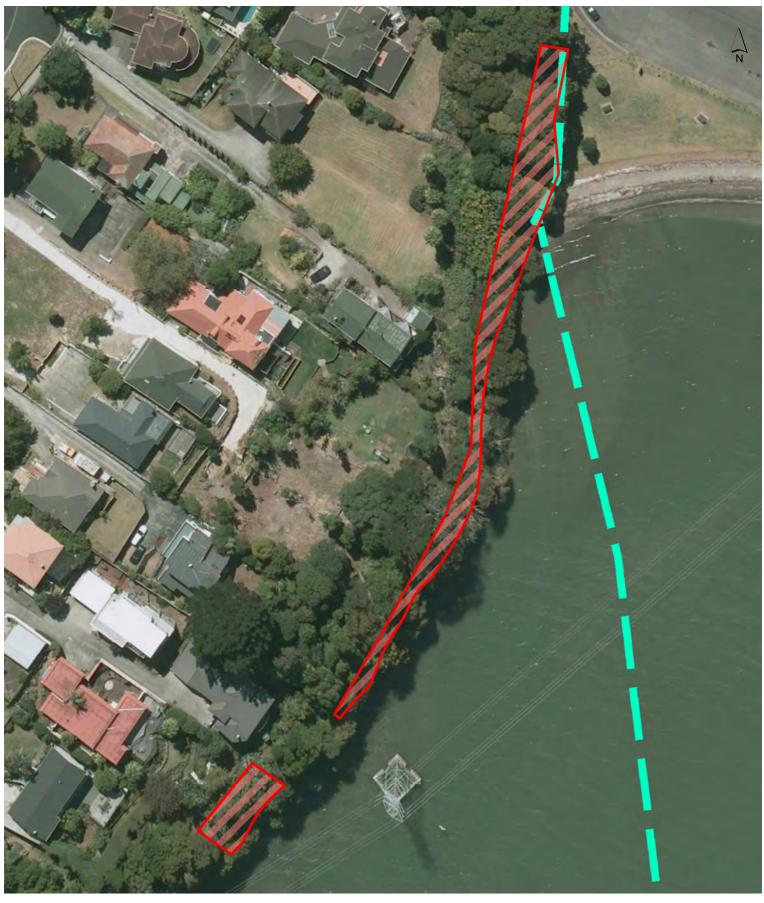

| (Winstone Park)                                | and 7pm to 7am outside      |                 |
|               |                                                | daylight saving             | <u> </u>        |







John Rosser Reserve









Kingswood Reserve (Part of Captains Bush)









Lynfield Cove Reserve









Manukau Domain









Margaret Griffen Park









Molley Green Reserve









Monte Cecilia Park









Mt Albert Reserve









Nash Road walkway (Dominion Rd Extension)









Newsome Park









Nirvana Reserve









Oriana Reserve (including associated car park)









Pallister Reserve









**Plantation Reserve** 









Quona Reserve









Ramelton Reserve









Robinson Reserve









Rose Garden









Rowan Reserve









Seacliffe Road Foreshore Reserve









Seymour Park









Smallfield Reserve









St Andrews Reserve









Stranolar Reserve









Strathnaver Reserve









Sylvania Crescent Esplanade Res









Taylors Bay Road Reserve









The Avenue Reserve









Turner Reserve









Vagus Reserve









Waikowhai Park









Wairaki Stream Reserve 2









Wattle Bay









Wesley Bay Glade









Wesley Reserve









West Reserve









White Bluff Reserve









Wilson Corner Reserve









Pukewiwi/Puketapapa (Winstone Park)

(Mt Roskill)

## Regional

Hours of Operation: 10pm to 7am during daylight saving and 7pm to 7am outside daylight saving