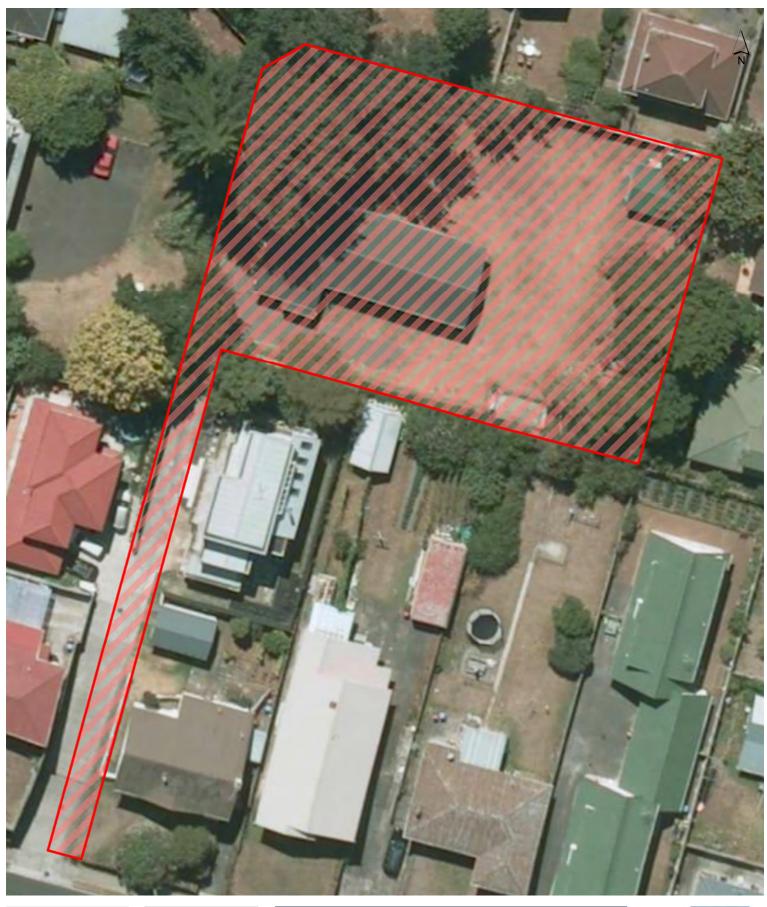

| 75            | White Bluff Reserve                            | 7pm to 7am daily            | 31 October 2015 |
| 76            | Wilson Corner Reserve                          | 7pm to 7am daily            | 31 October 2015 |
| Regional:     | Pukewīwī/Puketāpapa (Mt Roskill)               | 10pm to 7am daylight saving | 31 October 2015 |
| 6             | (Winstone Park)                                | and 7pm to 7am outside      |                 |
|               |                                                | daylight saving             | <u> </u>        |







John Rosser Reserve









Kingswood Reserve (Part of Captains Bush)









Lynfield Cove Reserve









Manukau Domain









Margaret Griffen Park









Molley Green Reserve









Monte Cecilia Park









Mt Albert Reserve









Nash Road walkway (Dominion Rd Extension)









Newsome Park









Nirvana Reserve









Oriana Reserve (including associated car park)









Pallister Reserve









**Plantation Reserve** 









Quona Reserve









Ramelton Reserve









Robinson Reserve









Rose Garden









Rowan Reserve









Seacliffe Road Foreshore Reserve









Seymour Park









Smallfield Reserve









St Andrews Reserve









Stranolar Reserve









Strathnaver Reserve









Sylvania Crescent Esplanade Res









Taylors Bay Road Reserve









The Avenue Reserve









Turner Reserve









Vagus Reserve









Waikowhai Park









Wairaki Stream Reserve 2









Wattle Bay









Wesley Bay Glade









Wesl