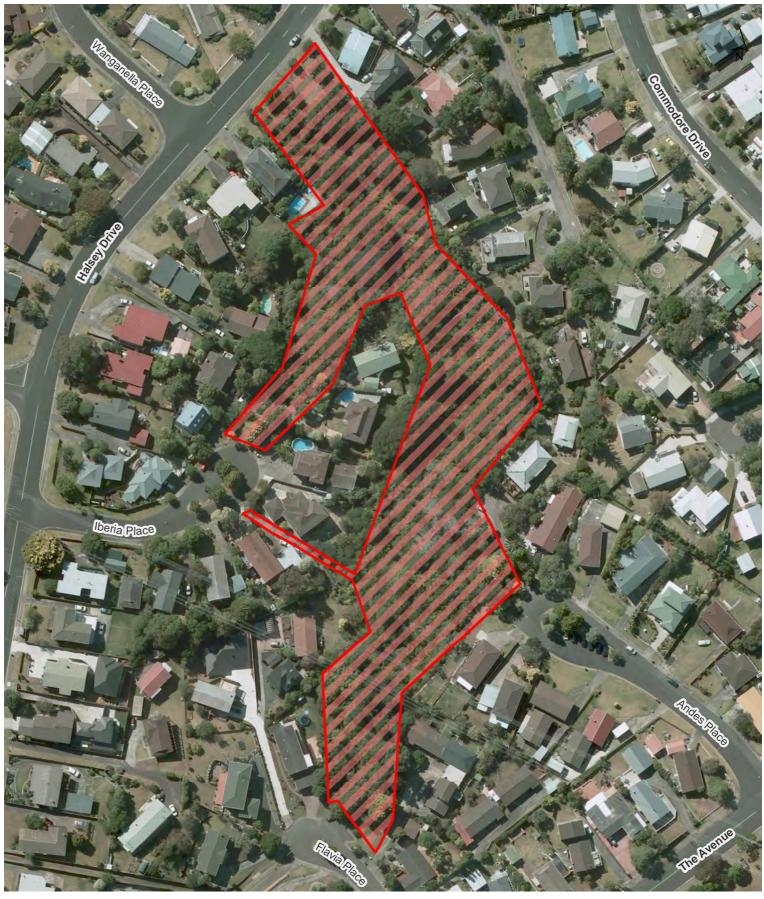

Strathnaver Reserve

Sylvania Crescent Esplanade Res

Taylors Bay Road Reserve

The Avenue Reserve

Turner Reserve

Vagus Reserve

Waikowhai Park

Wairaki Stream Reserve 2