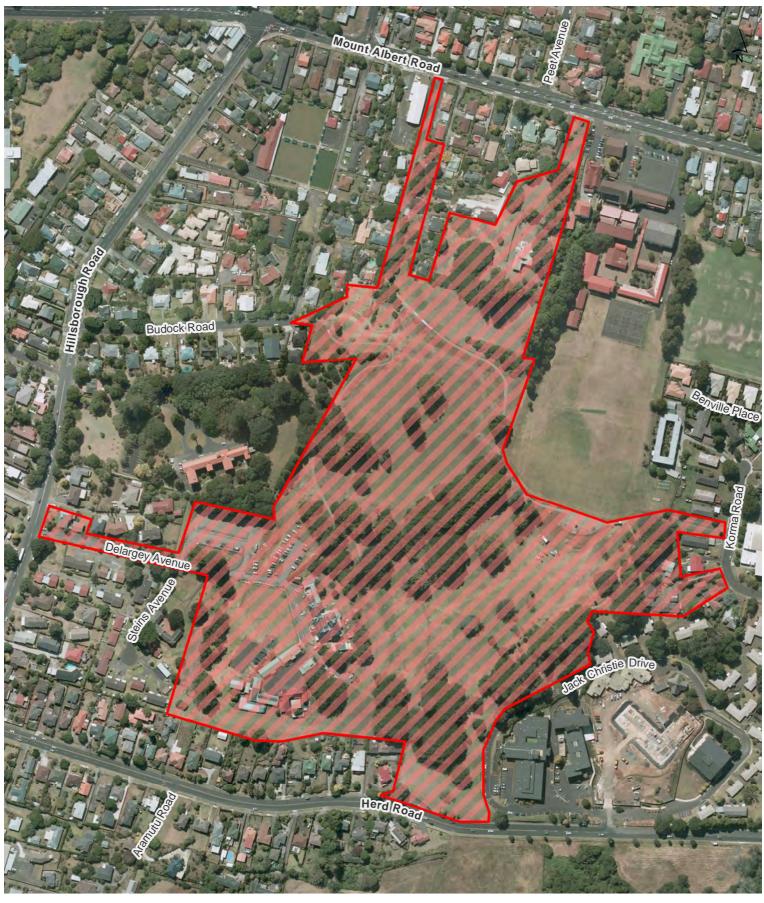

## Maps of alcohol bans in the Puketāpapa Local Board area

| Map<br>number | Alcohol ban area                                                            | Operative time          | Commencement    |
|---------------|-----------------------------------------------------------------------------|-------------------------|-----------------|
| 1             | Fearon Park                                                                 | 24 hours, 7 days a week | 31 October 2015 |
| 2             | Harold Long Reserve                                                         | 24 hours, 7 days a week | 31 October 2015 |
| 3             | Hillsborough Cemetery                                                       | 24 hours, 7 days a week | 31 October 2015 |
| 4             | Hillsborough Reserve                                                        | 24 hours, 7 days a week | 31 October 2015 |
| 5             | Keith Hay Park                                                              | 24 hours, 7 days a week | 31 October 2015 |
| 6             | Lynfield Reserve                                                            | 24 hours, 7 days a week | 31 October 2015 |
| 7             | Mount Roskill Town Centre                                                   | 24 hours, 7 days a week | 31 October 2015 |
| 8             | Three Kings Reserve                                                         | 24 hours, 7 days a week | 31 October 2015 |
| 9             | Underwood Park                                                              | 24 hours, 7 days a week | 31 October 2015 |
| 10            | Wairaki Stream Reserve 1                                                    | 24 hours, 7 days a week | 31 October 2015 |
| 11            | Walmsley Park                                                               | 24 hours, 7 days a week | 31 October 2015 |
| 12            | War Memorial Park (including associated community facilities and car parks) | 24 hours, 7 days a week | 31 October 2015 |
| 13            | Aldersgate Reserve                                                          | 7pm to 7am daily        | 31 October 2015 |
| 14            | Arkles Reserve                                                              | 7pm to 7am daily        | 31 October 2015 |
| 15            | Arthur Faulkner Reserve                                                     | 7pm to 7am daily        | 31 October 2015 |
| 16            | Arthur S Richards Memorial Park                                             | 7pm to 7am daily        | 31 October 2015 |
| 17            | Bamfield Reserve                                                            | 7pm to 7am daily        | 31 October 2015 |
| 18            | Belfast Reserve                                                             | 7pm to 7am daily        | 31 October 2015 |
| 19            | Bob Bodt Reserve                                                            | 7pm to 7am daily        | 31 October 2015 |
| 20            | Boundary Road Reserve                                                       | 7pm to 7am daily        | 31 October 2015 |
| 21            | Buckley Road Reserve                                                        | 7pm to 7am daily        | 31 October 2015 |
| 22            | Captains Bush                                                               | 7pm to 7am daily        | 31 October 2015 |
| 23            | Eaton Road Reserve                                                          | 7pm to 7am daily        | 31 October 2015 |
| 24            | Fernleigh Avenue Reserve                                                    | 7pm to 7am daily        | 31 October 2015 |
| 25            | Frederick Street Esplanade Reserve 1                                        | 7pm to 7am daily        | 31 October 2015 |
| 26            | Frederick Street Reserve                                                    | 7pm to 7am daily        | 31 October 2015 |
| 27            | Freeland Reserve                                                            | 7pm to 7am daily        | 31 October 2015 |
| 28            | Grannys Bay Reserve                                                         | 7pm to 7am daily        | 31 October 2015 |
| 29            | Halleys Road Drainage Reserve                                               | 7pm to 7am daily        | 31 October 2015 |
| 30            | Halsey Esplanade Reserve (Part of Manukau Domain)                           | 7pm to 7am daily        | 31 October 2015 |
| 31            | Halsey Reserve                                                              | 7pm to 7am daily        | 31 October 2015 |
| 32            | Haycock Avenue Reserve                                                      | 7pm to 7am daily        | 31 October 2015 |
| 33            | Hendry Reserve                                                              | 7pm to 7am daily        | 31 October 2015 |
| 34            | Hibiscus Reserve                                                            | 7pm to 7am daily        | 31 October 2015 |
| 35            | Hillsborough Park (including associated car park)                           | 7pm to 7am daily        | 31 October 2015 |
| 36            | Hillsdale Reserve (Part of Captains Bush)                                   | 7pm to 7am daily        | 31 October 2015 |
| 37            | Himalaya Reserve                                                            | 7pm to 7am daily        | 31 October 2015 |