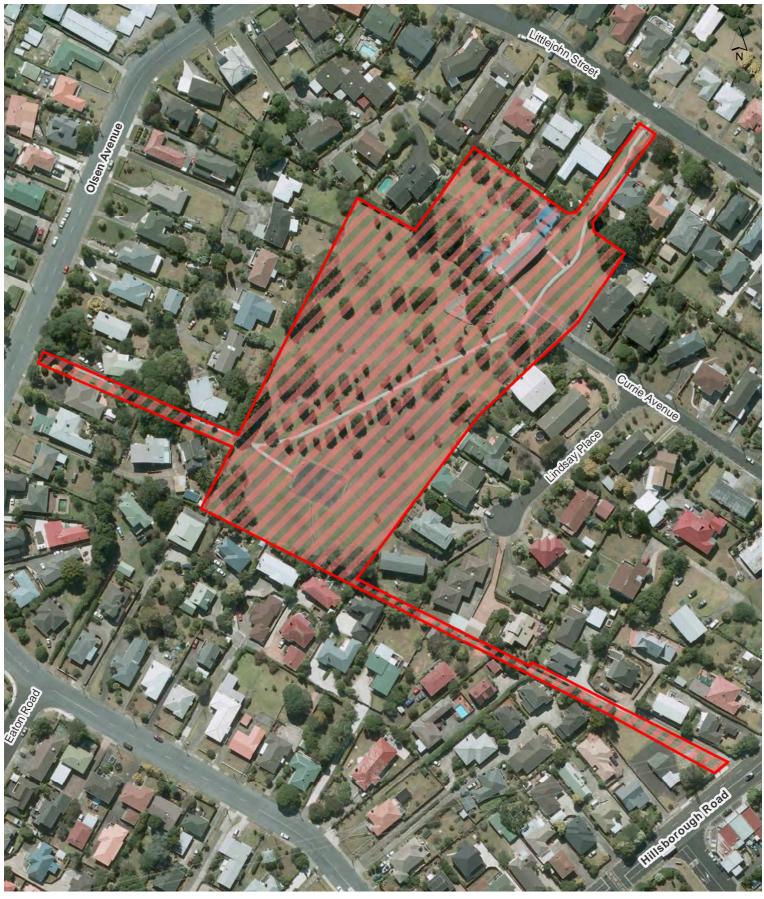

t Reserve









Nash Road walkway (Dominion Rd Extension)









Newsome Park









Nirvana Reserve









Oriana Reserve (including associated car park)









Pallister Reserve









**Plantation Reserve** 









Quona Reserve









Ramelton Reserve









Robinson Reserve









Rose Garden









Rowan Reserve









Seacliffe Road Foreshore Reserve









Seymour Park









Smallfield Reserve









St Andrews Reserve









Stranolar Reserve









Strathnaver Reserve









Sylvania Crescent Esplanade Res









Taylors Bay Road Reserve









The Avenue Reserve









Turner Reserve









Vagus Reserve









Waikowhai Park









Wairaki Stream Reserve 2









Wattle Bay









Wesley Bay Glade









Wesley Reserve









West Reserve









White Bluff Reserve









Wilson Corner Reserve









Pukewiwi/Puketapapa (Winstone Park)

(Mt Roskill)

## Regional

Hours of Operation: 10pm to 7am during daylight saving and 7pm to 7am outside daylight saving