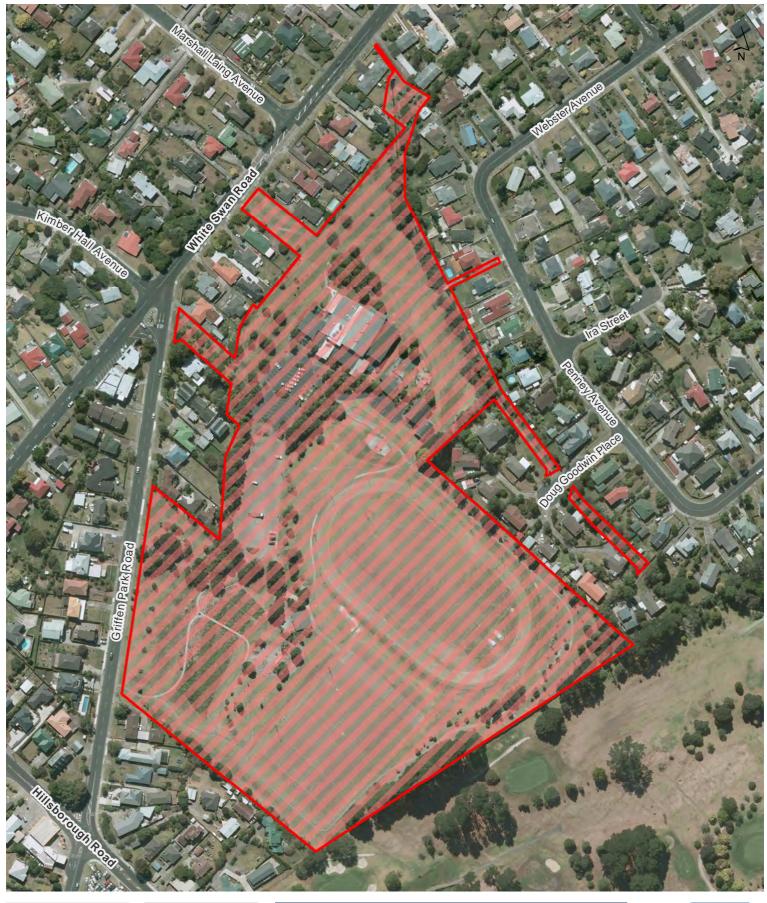

## Maps of alcohol bans in the Puketāpapa Local Board area

| Map<br>number | Alcohol ban area                                                            | Operative time          | Commencement    |
|---------------|-----------------------------------------------------------------------------|-------------------------|-----------------|
| 1             | Fearon Park                                                                 | 24 hours, 7 days a week | 31 October 2015 |
| 2             | Harold Long Reserve                                                         | 24 hours, 7 days a week | 31 October 2015 |
| 3             | Hillsborough Cemetery                                                       | 24 hours, 7 days a week | 31 October 2015 |
| 4             | Hillsborough Reserve                                                        | 24 hours, 7 days a week | 31 October 2015 |
| 5             | Keith Hay Park                                                              | 24 hours, 7 days a week | 31 October 2015 |
| 6             | Lynfield Reserve                                                            | 24 hours, 7 days a week | 31 October 2015 |
| 7             | Mount Roskill Town Centre                                                   | 24 hours, 7 days a week | 31 October 2015 |
| 8             | Three Kings Reserve                                                         | 24 hours, 7 days a week | 31 October 2015 |
| 9             | Underwood Park                                                              | 24 hours, 7 days a week | 31 October 2015 |
| 10            | Wairaki Stream Reserve 1                                                    | 24 hours, 7 days a week | 31 October 2015 |
| 11            | Walmsley Park                                                               | 24 hours, 7 days a week | 31 October 2015 |
| 12            | War Memorial Park (including associated community facilities and car parks) | 24 hours, 7 days a week | 31 October 2015 |
| 13            | Aldersgate Reserve                                                          | 7pm to 7am daily        | 31 October 2015 |
| 14            | Arkles Reserve                                                              | 7pm to 7am daily        | 31 October 2015 |
| 15            | Arthur Faulkner Reserve                                                     | 7pm to 7am daily        | 31 October 2015 |
| 16            | Arthur S Richards Memorial Park                                             | 7pm to 7am daily        | 31 October 2015 |
| 17            | Bamfield Reserve                                                            | 7pm to 7am daily        | 31 October 2015 |
| 18            | Belfast Reserve                                                             | 7pm to 7am daily        | 31 October 2015 |
| 19            | Bob Bodt Reserve                                                            | 7pm to 7am daily        | 31 October 2015 |
| 20            | Boundary Road Reserve                                                       | 7pm to 7am daily        | 31 October 2015 |
| 21            | Buckley Road Reserve                                                        | 7pm to 7am daily        | 31 October 2015 |
| 22            | Captains Bush                                                               | 7pm to 7am daily        | 31 October 2015 |
| 23            | Eaton Road Reserve                                                          | 7pm to 7am daily        | 31 October 2015 |
| 24            | Fernleigh Avenue Reserve                                                    | 7pm to 7am daily        | 31 October 2015 |
| 25            | Frederick Street Esplanade Reserve 1                                        | 7pm to 7am daily        | 31 October 2015 |
| 26            | Frederick Street Reserve                                                    | 7pm to 7am daily        | 31 October 2015 |
| 27            | Freeland Reserve                                                            | 7pm to 7am daily        | 31 October 2015 |
| 28            | Grannys Bay Reserve                                                         | 7pm to 7am daily        | 31 October 2015 |
| 29            | Halleys Road Drainage Reserve                                               | 7pm to 7am daily        | 31 October 2015 |
| 30            | Halsey Esplanade Reserve (Part of Manukau Domain)                           | 7pm to 7am daily        | 31 October 2015 |
| 31            | Halsey Reserve                                                              | 7pm to 7am daily        | 31 October 2015 |
| 32            | Haycock Avenue Reserve                                                      | 7pm to 7am daily        | 31 October 2015 |
| 33            | Hendry Reserve                                                              | 7pm to 7am daily        | 31 October 2015 |
| 34            | Hibiscus Reserve                                                            | 7pm to 7am daily        | 31 October 2015 |
| 35            | Hillsborough Park (including associated car park)                           | 7pm to 7am daily        | 31 October 2015 |
| 36            | Hillsdale Reserve (Part of Captains Bush)                                   | 7pm to 7am daily        | 31 October 2015 |
| 37            | Himalaya Reserve                                                            | 7pm to 7am daily        | 31 October 2015 |

John Rosser Reserve

Kingswood Reserve (Part of Captains Bush)

Lynfield Cove Reserve

Manukau Domain

Margaret Griffen Park

Molley Green Reserve

Monte Cecilia Park

Mt Albert Reserve