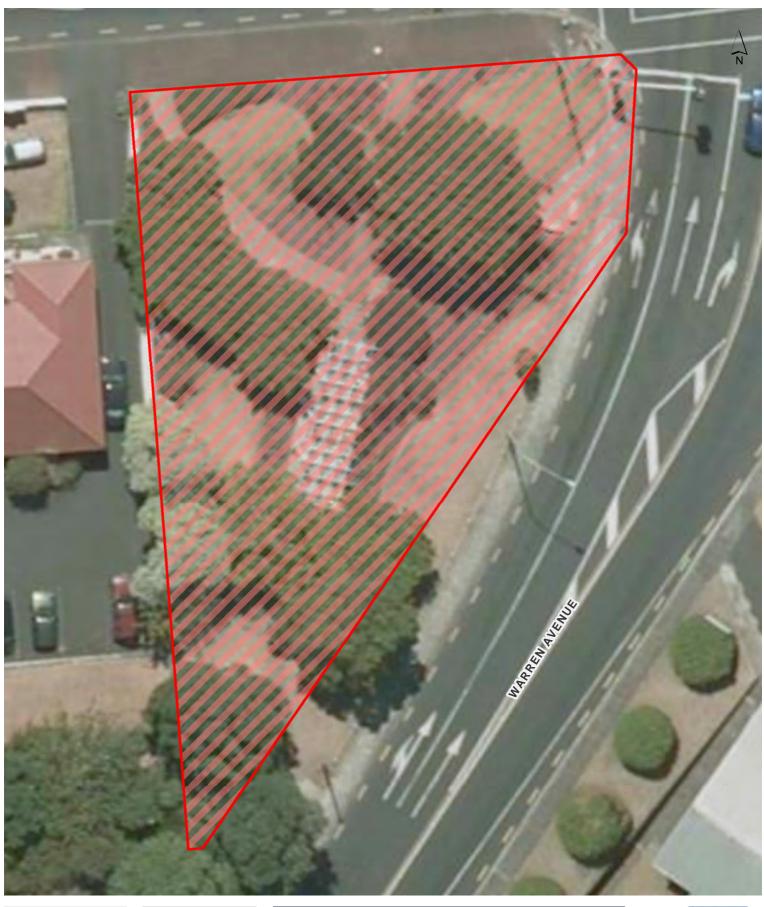

Robinson Reserve

Rose Garden

Rowan Reserve

Seacliffe Road Foreshore Reserve

Seymour Park

Smallfield Reserve

St Andrews Reserve

Stranolar Reserve