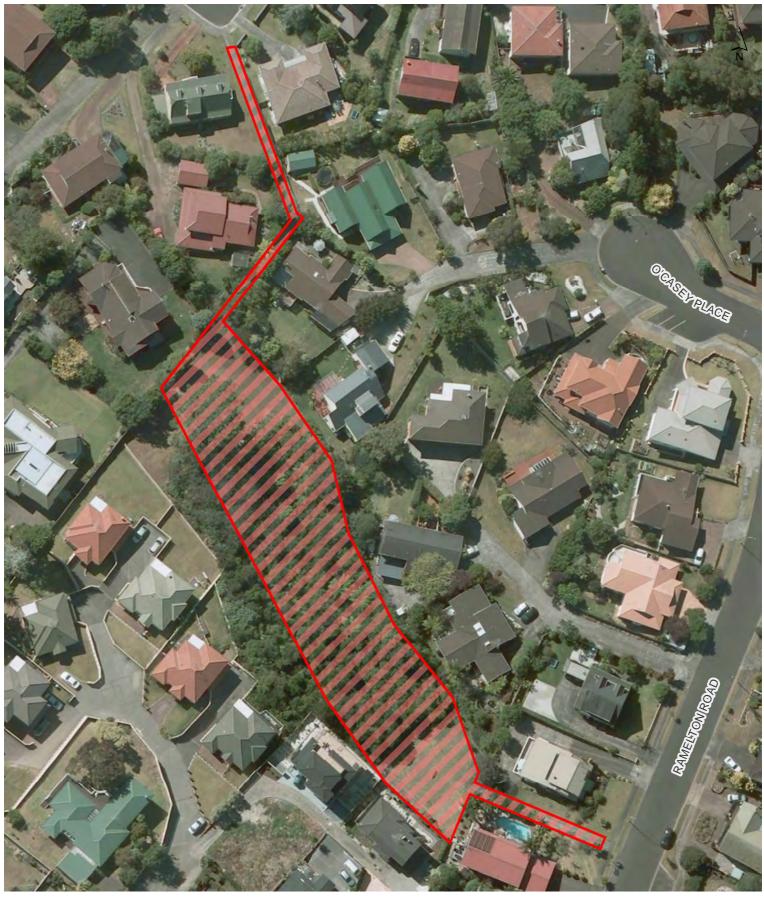

Nash Road walkway (Dominion Rd Extension)

Newsome Park

Nirvana Reserve

Oriana Reserve (including associated car park)

Pallister Reserve

**Plantation Reserve** 

Quona Reserve

Ramelton Reserve