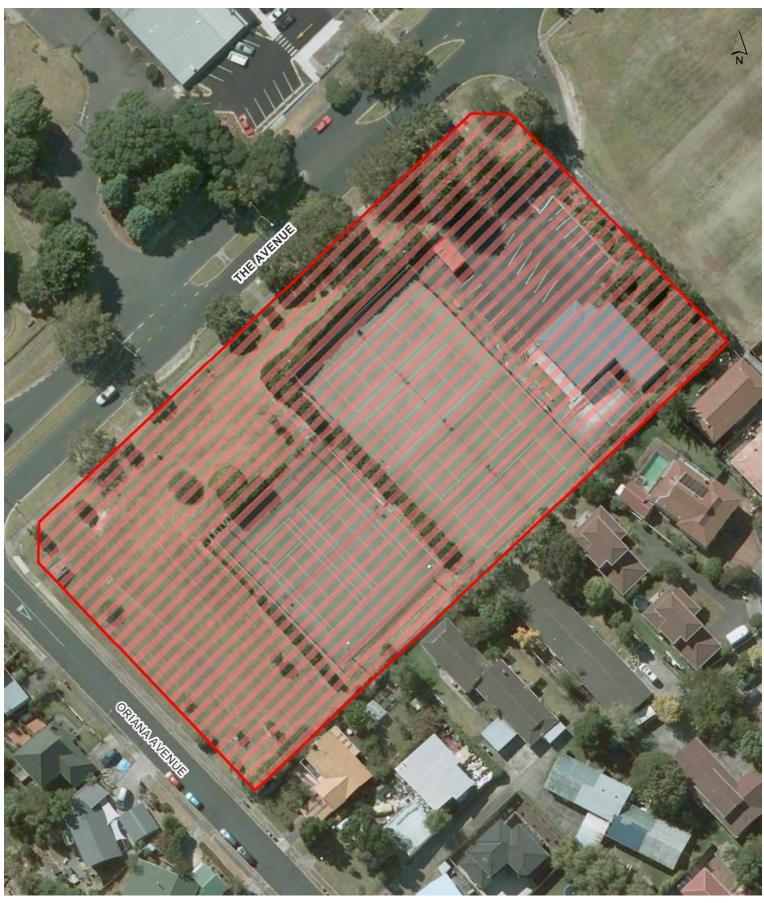

Nash Road walkway (Dominion Rd Extension)

Newsome Park

Nirvana Reserve

Oriana Reserve (including associated car park)

Pallister Reserve

**Plantation Reserve** 

Quona Reserve

Ramelton Reserve