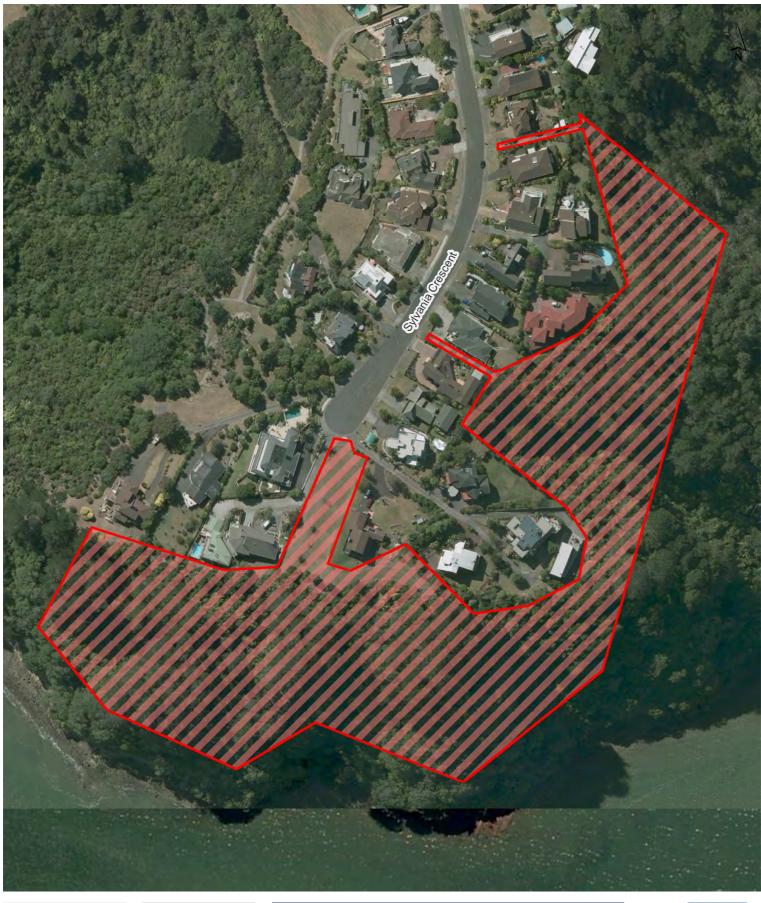

Strathnaver Reserve

Sylvania Crescent Esplanade Res

Taylors Bay Road Reserve

The Avenue Reserve

Turner Reserve

Vagus Reserve

Waikowhai Park

Wairaki Stream Reserve 2