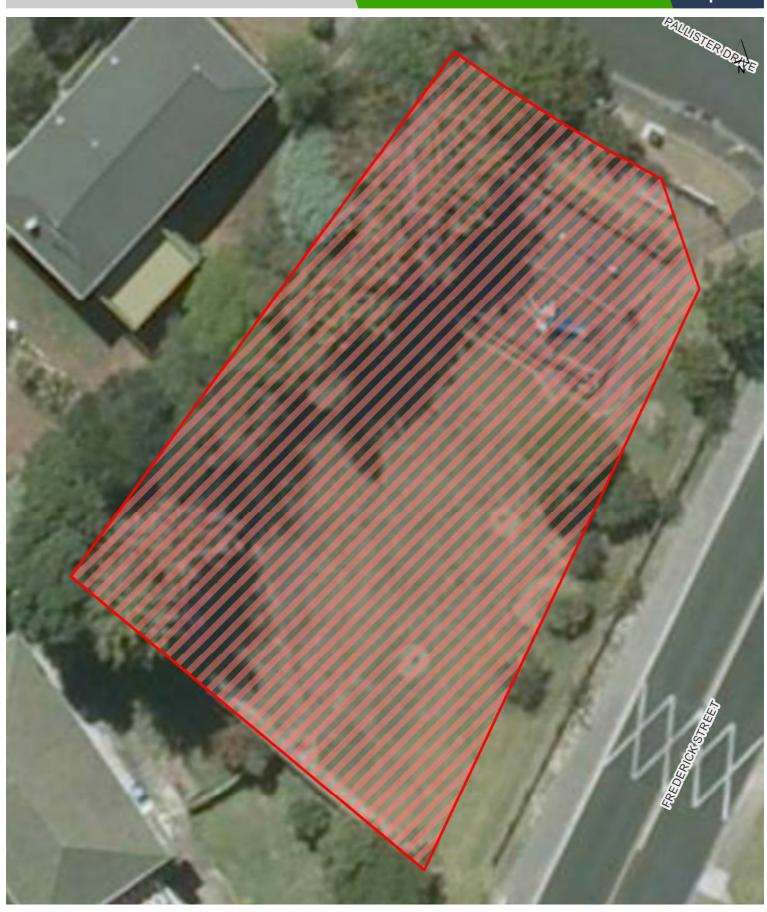

Nash Road walkway (Dominion Rd Extension)

Newsome Park

Nirvana Reserve

Oriana Reserve (including associated car park)

Pallister Reserve

**Plantation Reserve** 

Quona Reserve

Ramelton Reserve