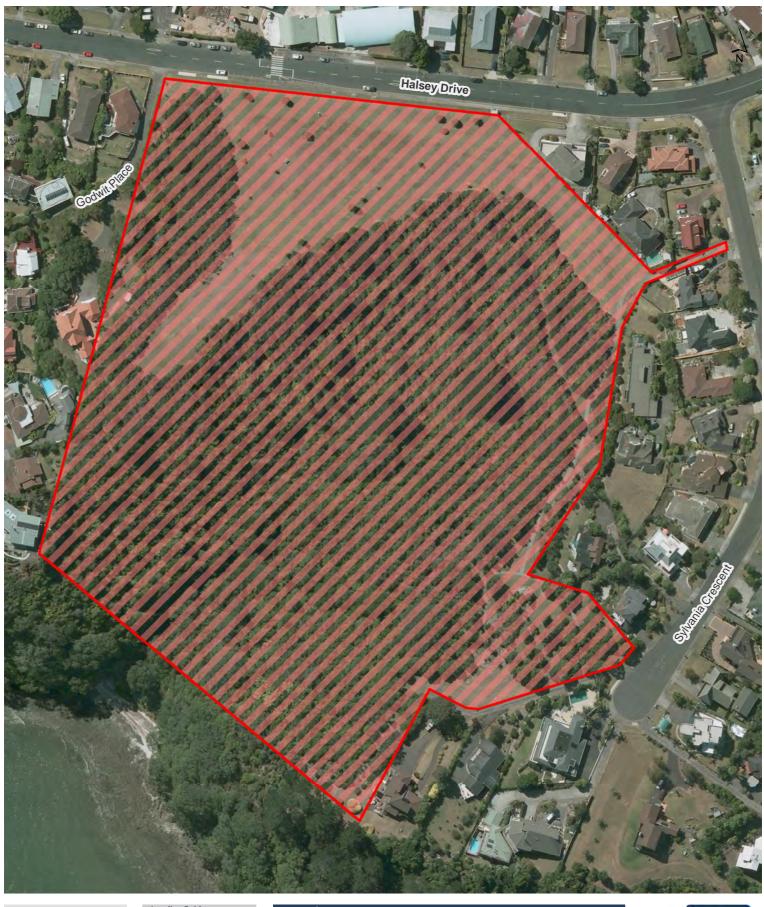

## Maps of alcohol bans in the Puketāpapa Local Board area

| Map<br>number | Alcohol ban area                                                            | Operative time          | Commencement    |
|---------------|-----------------------------------------------------------------------------|-------------------------|-----------------|
| 1             | Fearon Park                                                                 | 24 hours, 7 days a week | 31 October 2015 |
| 2             | Harold Long Reserve                                                         | 24 hours, 7 days a week | 31 October 2015 |
| 3             | Hillsborough Cemetery                                                       | 24 hours, 7 days a week | 31 October 2015 |
| 4             | Hillsborough Reserve                                                        | 24 hours, 7 days a week | 31 October 2015 |
| 5             | Keith Hay Park                                                              | 24 hours, 7 days a week | 31 October 2015 |
| 6             | Lynfield Reserve                                                            | 24 hours, 7 days a week | 31 October 2015 |
| 7             | Mount Roskill Town Centre                                                   | 24 hours, 7 days a week | 31 October 2015 |
| 8             | Three Kings Reserve                                                         | 24 hours, 7 days a week | 31 October 2015 |
| 9             | Underwood Park                                                              | 24 hours, 7 days a week | 31 October 2015 |
| 10            | Wairaki Stream Reserve 1                                                    | 24 hours, 7 days a week | 31 October 2015 |
| 11            | Walmsley Park                                                               | 24 hours, 7 days a week | 31 October 2015 |
| 12            | War Memorial Park (including associated community facilities and car parks) | 24 hours, 7 days a week | 31 October 2015 |
| 13            | Aldersgate Reserve                                                          | 7pm to 7am daily        | 31 October 2015 |
| 14            | Arkles Reserve                                                              | 7pm to 7am daily        | 31 October 2015 |
| 15            | Arthur Faulkner Reserve                                                     | 7pm to 7am daily        | 31 October 2015 |
| 16            | Arthur S Richards Memorial Park                                             | 7pm to 7am daily        | 31 October 2015 |
| 17            | Bamfield Reserve                                                            | 7pm to 7am daily        | 31 October 2015 |
| 18            | Belfast Reserve                                                             | 7pm to 7am daily        | 31 October 2015 |
| 19            | Bob Bodt Reserve                                                            | 7pm to 7am daily        | 31 October 2015 |
| 20            | Boundary Road Reserve                                                       | 7pm to 7am daily        | 31 October 2015 |
| 21            | Buckley Road Reserve                                                        | 7pm to 7am daily        | 31 October 2015 |
| 22            | Captains Bush                                                               | 7pm to 7am daily        | 31 October 2015 |
| 23            | Eaton Road Reserve                                                          | 7pm to 7am daily        | 31 October 2015 |
| 24            | Fernleigh Avenue Reserve                                                    | 7pm to 7am daily        | 31 October 2015 |
| 25            | Frederick Street Esplanade Reserve 1                                        | 7pm to 7am daily        | 31 October 2015 |
| 26            | Frederick Street Reserve                                                    | 7pm to 7am daily        | 31 October 2015 |
| 27            | Freeland Reserve                                                            | 7pm to 7am daily        | 31 October 2015 |
| 28            | Grannys Bay Reserve                                                         | 7pm to 7am daily        | 31 October 2015 |
| 29            | Halleys Road Drainage Reserve                                               | 7pm to 7am daily        | 31 October 2015 |
| 30            | Halsey Esplanade Reserve (Part of Manukau Domain)                           | 7pm to 7am daily        | 31 October 2015 |
| 31            | Halsey Reserve                                                              | 7pm to 7am daily        | 31 October 2015 |
| 32            | Haycock Avenue Reserve                                                      | 7pm to 7am daily        | 31 October 2015 |
| 33            | Hendry Reserve                                                              | 7pm to 7am daily        | 31 October 2015 |
| 34            | Hibiscus Reserve                                                            | 7pm to 7am daily        | 31 October 2015 |
| 35            | Hillsborough Park (including associated car park)                           | 7pm to 7am daily        | 31 October 2015 |
| 36            | Hillsdale Reserve (Part of Captains Bush)                                   | 7pm to 7am daily        | 31 October 2015 |
| 37            | Himalaya Reserve                                                            | 7pm to 7am daily        | 31 October 2015 |