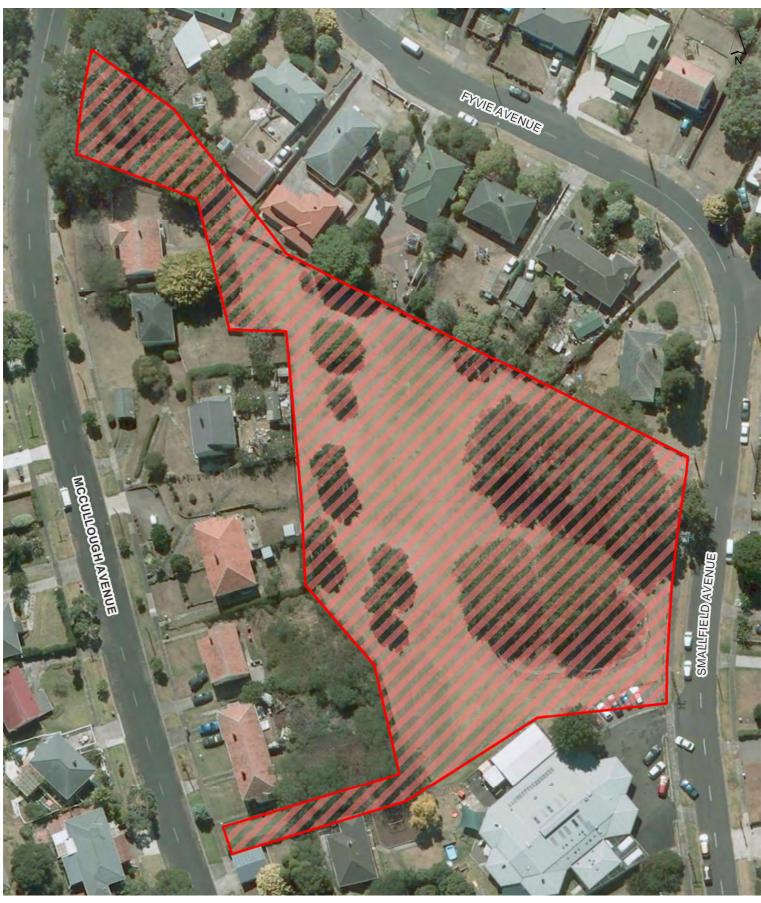

Robinson Reserve

Rose Garden

Rowan Reserve

Seacliffe Road Foreshore Reserve

Seymour Park

Smallfield Reserve

St Andrews Reserve

Stranolar Reserve