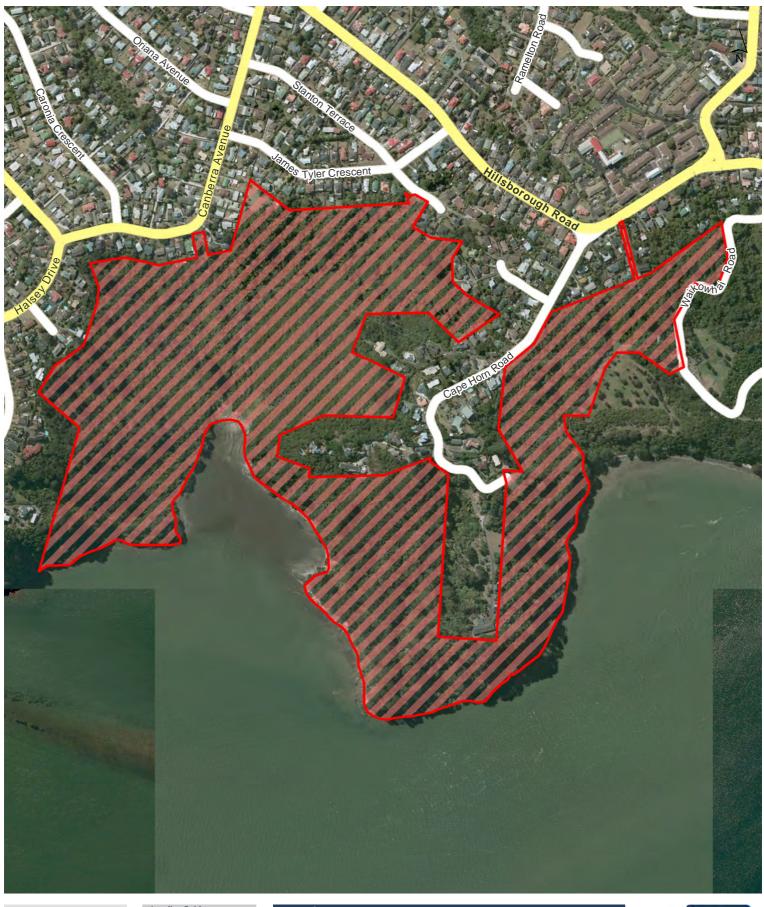

## Maps of alcohol bans in the Puketāpapa Local Board area

| Map<br>number | Alcohol ban area                                                            | Operative time          | Commencement    |
|---------------|-----------------------------------------------------------------------------|-------------------------|-----------------|
| 1             | Fearon Park                                                                 | 24 hours, 7 days a week | 31 October 2015 |
| 2             | Harold Long Reserve                                                         | 24 hours, 7 days a week | 31 October 2015 |
| 3             | Hillsborough Cemetery                                                       | 24 hours, 7 days a week | 31 October 2015 |
| 4             | Hillsborough Reserve                                                        | 24 hours, 7 days a week | 31 October 2015 |
| 5             | Keith Hay Park                                                              | 24 hours, 7 days a week | 31 October 2015 |
| 6             | Lynfield Reserve                                                            | 24 hours, 7 days a week | 31 October 2015 |
| 7             | Mount Roskill Town Centre                                                   | 24 hours, 7 days a week | 31 October 2015 |
| 8             | Three Kings Reserve                                                         | 24 hours, 7 days a week | 31 October 2015 |
| 9             | Underwood Park                                                              | 24 hours, 7 days a week | 31 October 2015 |
| 10            | Wairaki Stream Reserve 1                                                    | 24 hours, 7 days a week | 31 October 2015 |
| 11            | Walmsley Park                                                               | 24 hours, 7 days a week | 31 October 2015 |
| 12            | War Memorial Park (including associated community facilities and car parks) | 24 hours, 7 days a week | 31 October 2015 |
| 13            | Aldersgate Reserve                                                          | 7pm to 7am daily        | 31 October 2015 |
| 14            | Arkles Reserve                                                              | 7pm to 7am daily        | 31 October 2015 |
| 15            | Arthur Faulkner Reserve                                                     | 7pm to 7am daily        | 31 October 2015 |
| 16            | Arthur S Richards Memorial Park                                             | 7pm to 7am daily        | 31 October 2015 |
| 17            | Bamfield Reserve                                                            | 7pm to 7am daily        | 31 October 2015 |
| 18            | Belfast Reserve                                                             | 7pm to 7am daily        | 31 October 2015 |
| 19            | Bob Bodt Reserve                                                            | 7pm to 7am daily        | 31 October 2015 |
| 20            | Boundary Road Reserve                                                       | 7pm to 7am daily        | 31 October 2015 |
| 21            | Buckley Road Reserve                                                        | 7pm to 7am daily        | 31 October 2015 |
| 22            | Captains Bush                                                               | 7pm to 7am daily        | 31 October 2015 |
| 23            | Eaton Road Reserve                                                          | 7pm to 7am daily        | 31 October 2015 |
| 24            | Fernleigh Avenue Reserve                                                    | 7pm to 7am daily        | 31 October 2015 |
| 25            | Frederick Street Esplanade Reserve 1                                        | 7pm to 7am daily        | 31 October 2015 |
| 26            | Frederick Street Reserve                                                    | 7pm to 7am daily        | 31 October 2015 |
| 27            | Freeland Reserve                                                            | 7pm to 7am daily        | 31 October 2015 |
| 28            | Grannys Bay Reserve                                                         | 7pm to 7am daily        | 31 October 2015 |
| 29            | Halleys Road Drainage Reserve                                               | 7pm to 7am daily        | 31 October 2015 |
| 30            | Halsey Esplanade Reserve (Part of Manukau Domain)                           | 7pm to 7am daily        | 31 October 2015 |
| 31            | Halsey Reserve                                                              | 7pm to 7am daily        | 31 October 2015 |
| 32            | Haycock Avenue Reserve                                                      | 7pm to 7am daily        | 31 October 2015 |
| 33            | Hendry Reserve                                                              | 7pm to 7am daily        | 31 October 2015 |
| 34            | Hibiscus Reserve                                                            | 7pm to 7am daily        | 31 October 2015 |
| 35            | Hillsborough Park (including associated car park)                           | 7pm to 7am daily        | 31 October 2015 |
| 36            | Hillsdale Reserve (Part of Captains Bush)                                   | 7pm to 7am daily        | 31 October 2015 |
| 37            | Himalaya Reserve                                                            | 7pm to 7am daily        | 31 October 2015 |

| Map<br>number | Alcohol ban area                               | Operative time              | Commencement    |
|---------------|------------------------------------------------|-----------------------------|-----------------|
| 38            | John Moore Reserve                             | 7pm to 7am daily            | 31 October 2015 |
| 39            | John Rosser Reserve                            | 7pm to 7am daily            | 31 October 2015 |
| 40            | Kingswood Reserve (Part of Captains Bush)      | 7pm to 7am daily            | 31 October 2015 |
| 41            | Lynfield Cove Reserve                          | 7pm to 7am daily            | 31 October 2015 |
| 42            | Manukau Domain                                 | 7pm to 7am daily            | 31 October 2015 |
| 43            | Margaret Griffen Park                          | 7pm to 7am daily            | 31 October 2015 |
| 44            | Molley Green Reserve                           | 7pm to 7am daily            | 31 October 2015 |
| 45            | Monte Cecilia Park                             | 7pm to 7am daily            | 31 October 2015 |
| 46            | Mt Albert Reserve                              | 7pm to 7am daily            | 31 October 2015 |
| 47            | Nash Road walkway (Dominion Rd Extension)      | 7pm to 7am daily            | 31 October 2015 |
| 48            | Newsome Park                                   | 7pm to 7am daily            | 31 October 2015 |
| 49            | Nirvana Reserve                                | 7pm to 7am daily            | 31 October 2015 |
| 50            | Oriana Reserve (including associated car park) | 7pm to 7am daily            | 31 October 2015 |
| 51            | Pallister Reserve                              | 7pm to 7am daily            | 31 October 2015 |
| 52            | Plantation Reserve                             | 7pm to 7am daily            | 31 October 2015 |
| 53            | Quona Reserve                                  | 7pm to 7am daily            | 31 October 2015 |
| 54            | Ramelton Reserve                               | 7pm to 7am daily            | 31 October 2015 |
| 55            | Robinson Reserve                               | 7pm to 7am daily            | 31 October 2015 |
| 56            | Rose Garden                                    | 7pm to 7am daily            | 31 October 2015 |
| 57            | Rowan Reserve                                  | 7pm to 7am daily            | 31 October 2015 |
| 58            | Seacliffe Road Foreshore Reserve               | 7pm to 7am daily            | 31 October 2015 |
| 59            | Seymour Park                                   | 7pm to 7am daily            | 31 October 2015 |
| 60            | Smallfield Reserve                             | 7pm to 7am daily            | 31 October 2015 |
| 61            | St Andrews Reserve                             | 7pm to 7am daily            | 31 October 2015 |
| 62            | Stranolar Reserve                              | 7pm to 7am daily            | 31 October 2015 |
| 63            | Strathnaver Reserve                            | 7pm to 7am daily            | 31 October 2015 |
| 64            | Sylvania Crescent Esplanade Reserve            | 7pm to 7am daily            | 31 October 2015 |
| 65            | Taylors Bay Road Reserve                       | 7pm to 7am daily            | 31 October 2015 |
| 66            | The Avenue Reserve                             | 7pm to 7am daily            | 31 October 2015 |
| 67            | Turner Reserve                                 | 7pm to 7am daily            | 31 October 2015 |
| 68            | Vagus Reserve                                  | 7pm to 7am daily            | 31 October 2015 |
| 69            | Waikowhai Park                                 | 7pm to 7am daily            | 31 October 2015 |
| 70            | Wairaki Stream Reserve 2                       | 7pm to 7am daily            | 31 October 2015 |
| 71            | Wattle Bay                                     | 7pm to 7am daily            | 31 October 2015 |
| 72            | Wesley Bay Glade                               | 7pm to 7am daily            | 31 October 2015 |
| 73            | Wesley Reserve                                 | 7pm to 7am daily            | 31 October 2015 |
| 74            | West Reserve                                   | 7pm to 7am daily            | 31 October 2015 |
| 75            | White Bluff Reserve                            | 7pm to 7am daily            | 31 October 2015 |
| 76            | Wilson Corner Reserve                          | 7pm to 7am daily            | 31 October 2015 |
| Regional:     | Pukewīwī/Puketāpapa (Mt Roskill)               | 10pm to 7am daylight saving | 31 October 2015 |
| 6             | (Winstone Park)                                | and 7pm to 7am outside      |                 |
|               |                                                | daylight saving             | <u> </u>        |