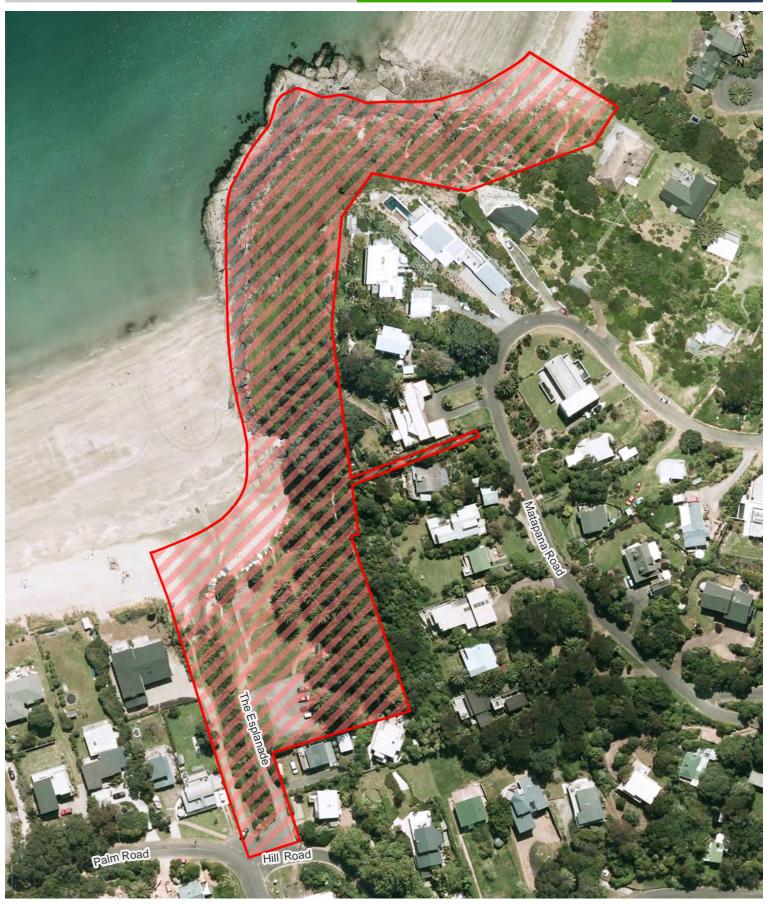

|
| 17            | Tin Boat Reserve                | 10pm to 7am daylight saving | 31 October 2015 |
|               |                                 | and 7pm to 7am outside      |                 |







Oneroa Town Centre

Waiheke Local Board Hours of Operation: 24 hours, 7 days a week









Miami Avenue Carpark

Waiheke Local Board Hours of Operation: 24 hours, 7 days a week









### 131-133 Ocean View Road Oneroa

## Waiheke Local Board









Anzac Reserve - Waiheke Island

### Waiheke Local Board









### **Belle Terrace Foreshore Reserve**

Waiheke Local Board Hours of Operation: 10









## Burrell Ocean View Walkway









### Citrus Corner

## Waiheke Local Board









# Garratt Road Access way









### Homersham Reserve

Waiheke Local Board









## Matapana Reserve

# Waiheke Local Board









## Oneroa Beach

# Waiheke Local Board









# Onetangi Beach Strand

## Waiheke Local Board









## Onetangi Sports Park

# Waiheke Local Board







**Date Printed:** 16/10/2015



### Palm Beach Reserve

## Waiheke Local Board









## Te Huruhi Bay Reserve

Waiheke Local Board









### Third Reserve

### Waiheke Local Board









## Tin Boat Reserve

### Waiheke Local Board