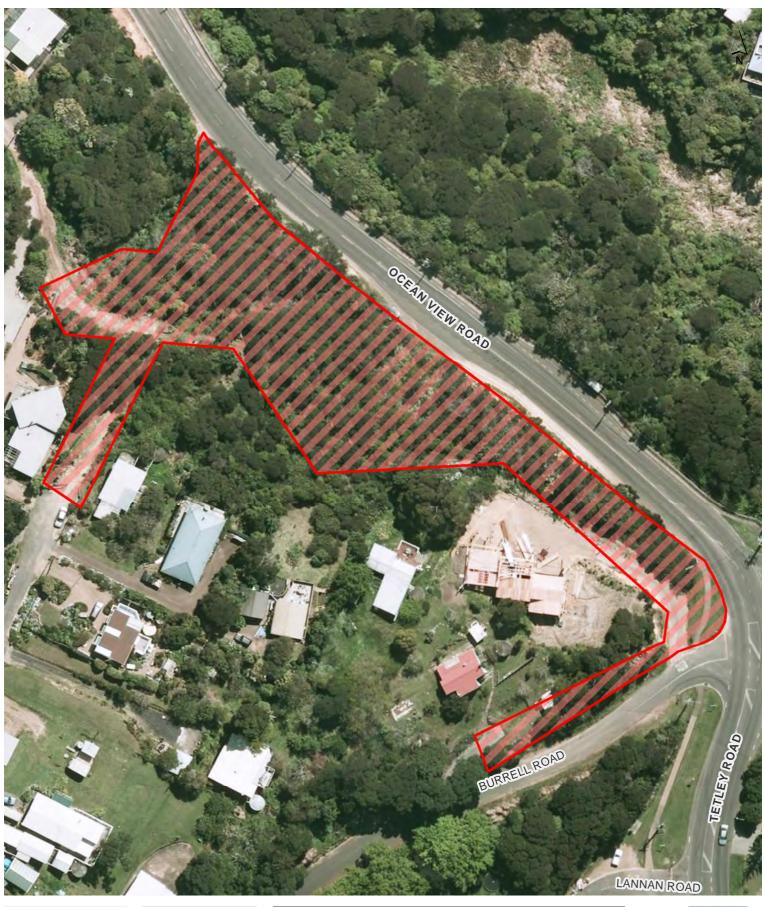

| Third Reserve                   | 10pm to 7am daylight saving | 31 October 2015 |
|               |                                 | and 7pm to 7am outside      |                 |
| 17            | Tin Boat Reserve                | 10pm to 7am daylight saving | 31 October 2015 |
|               |                                 | and 7pm to 7am outside      |                 |







Oneroa Town Centre

Waiheke Local Board Hours of Operation: 24 hours, 7 days a week









Miami Avenue Carpark

Waiheke Local Board Hours of Operation: 24 hours, 7 days a week









### 131-133 Ocean View Road Oneroa

## Waiheke Local Board









Anzac Reserve - Waiheke Island

### Waiheke Local Board









### **Belle Terrace Foreshore Reserve**

Waiheke Local Board Hours of Operation: 10









## Burrell Ocean View Walkway









### Citrus Corner

## Waiheke Local Board









# Garratt Road Access way









### Homersham Reserve

Waiheke Local Board









## Matapana Reserve

# Waiheke Local Board









## Oneroa Beach

# Waiheke Local Board









# Onetangi Beach Strand

## Waiheke Local Board









## Onetangi Sports Park

# Waiheke Local Board







**Date Printed:** 16/10/2015



### Palm Beach Reserve

## Waiheke Local Board









## Te Huruhi Bay Reserve

Waiheke Local Board









### Third Reserve

### Waiheke Local Board









## Tin Boat Reserve

### Waiheke Local Board