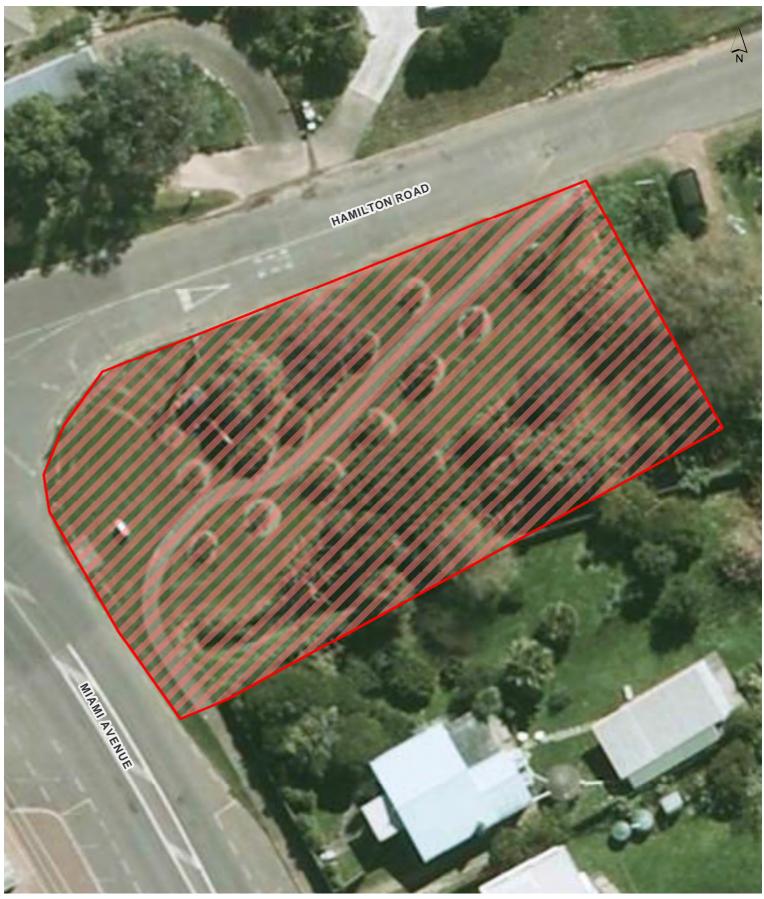

Oneroa Town Centre

Waiheke Local Board Hours of Operation: 24 hours, 7 days a week

Miami Avenue Carpark

Waiheke Local Board Hours of Operation: 24 hours, 7 days a week