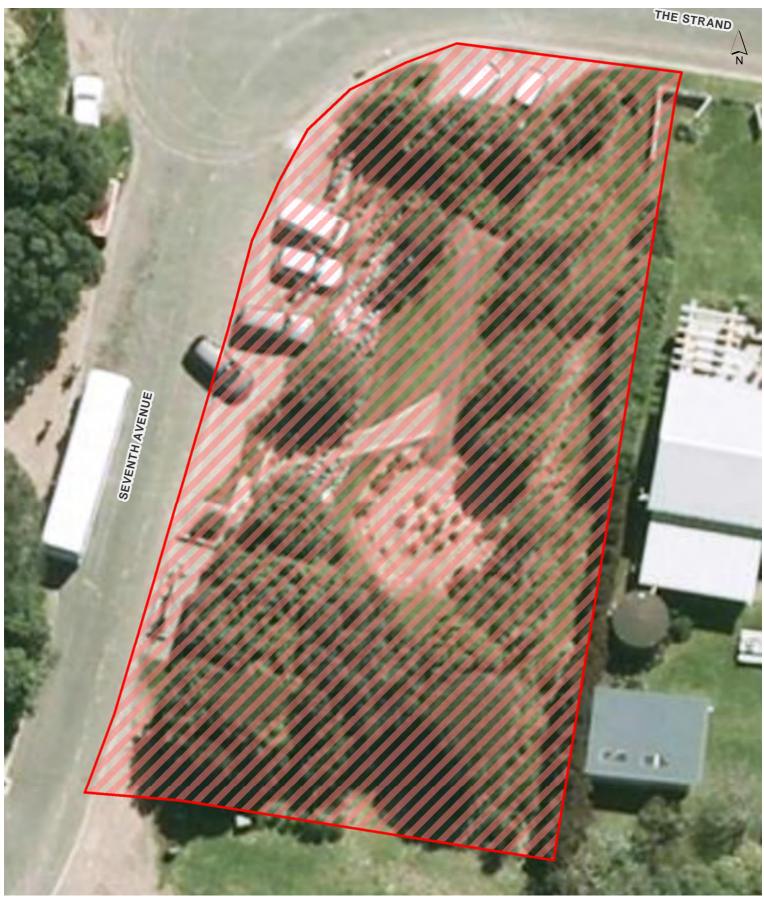

| and 7pm to 7am outside      |                 |
| 17            | Tin Boat Reserve                | 10pm to 7am daylight saving | 31 October 2015 |
|               |                                 | and 7pm to 7am outside      |                 |







Oneroa Town Centre

Waiheke Local Board Hours of Operation: 24 hours, 7 days a week









Miami Avenue Carpark

Waiheke Local Board Hours of Operation: 24 hours, 7 days a week









### 131-133 Ocean View Road Oneroa

## Waiheke Local Board









Anzac Reserve - Waiheke Island

### Waiheke Local Board









### **Belle Terrace Foreshore Reserve**

Waiheke Local Board Hours of Operation: 10









## Burrell Ocean View Walkway









### Citrus Corner

## Waiheke Local Board









# Garratt Road Access way









### Homersham Reserve

Waiheke Local Board









## Matapana Reserve

# Waiheke Local Board









## Oneroa Beach

# Waiheke Local Board









# Onetangi Beach Strand

## Waiheke Local Board









## Onetangi Sports Park

# Waiheke Local Board







**Date Printed:** 16/10/2015



### Palm Beach Reserve

## Waiheke Local Board









## Te Huruhi Bay Reserve

Waiheke Local Board









### Third Reserve

### Waiheke Local Board









## Tin Boat Reserve

### Waiheke Local Board