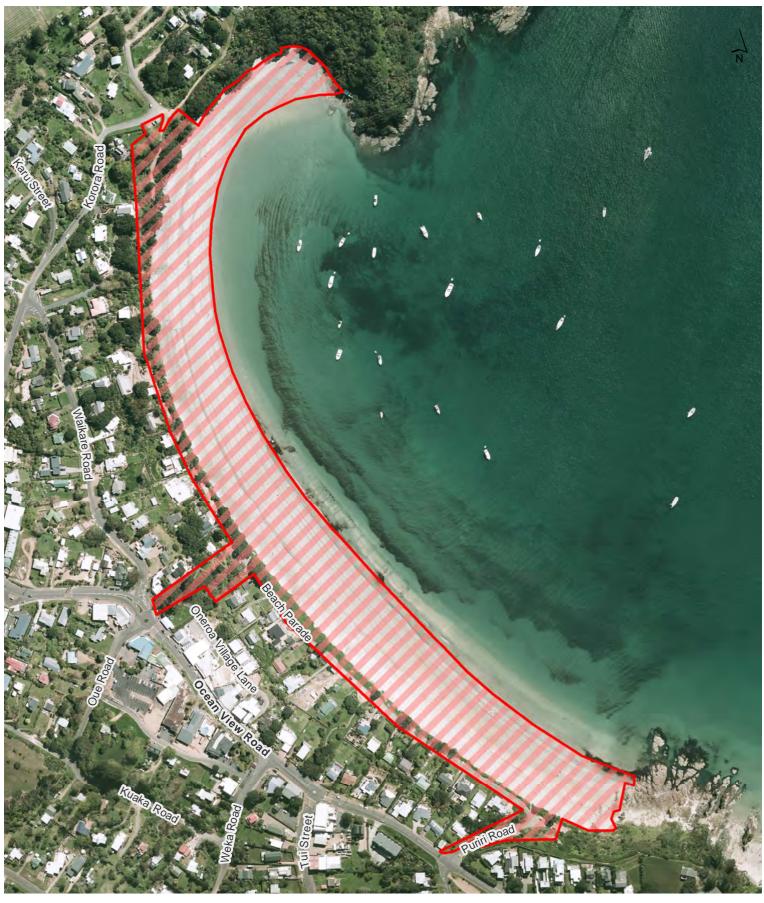

| 10pm to 7am daylight saving | 31 October 2015 |
|               |                                 | and 7pm to 7am outside      |                 |







Oneroa Town Centre

Waiheke Local Board Hours of Operation: 24 hours, 7 days a week









Miami Avenue Carpark

Waiheke Local Board Hours of Operation: 24 hours, 7 days a week









### 131-133 Ocean View Road Oneroa

## Waiheke Local Board









Anzac Reserve - Waiheke Island

### Waiheke Local Board









### **Belle Terrace Foreshore Reserve**

Waiheke Local Board Hours of Operation: 10









## Burrell Ocean View Walkway









### Citrus Corner

## Waiheke Local Board









# Garratt Road Access way









### Homersham Reserve

Waiheke Local Board









## Matapana Reserve

# Waiheke Local Board









## Oneroa Beach

# Waiheke Local Board









# Onetangi Beach Strand

## Waiheke Local Board









## Onetangi Sports Park

# Waiheke Local Board







**Date Printed:** 16/10/2015



### Palm Beach Reserve

## Waiheke Local Board









## Te Huruhi Bay Reserve

Waiheke Local Board









### Third Reserve

### Waiheke Local Board









## Tin Boat Reserve

### Waiheke Local Board