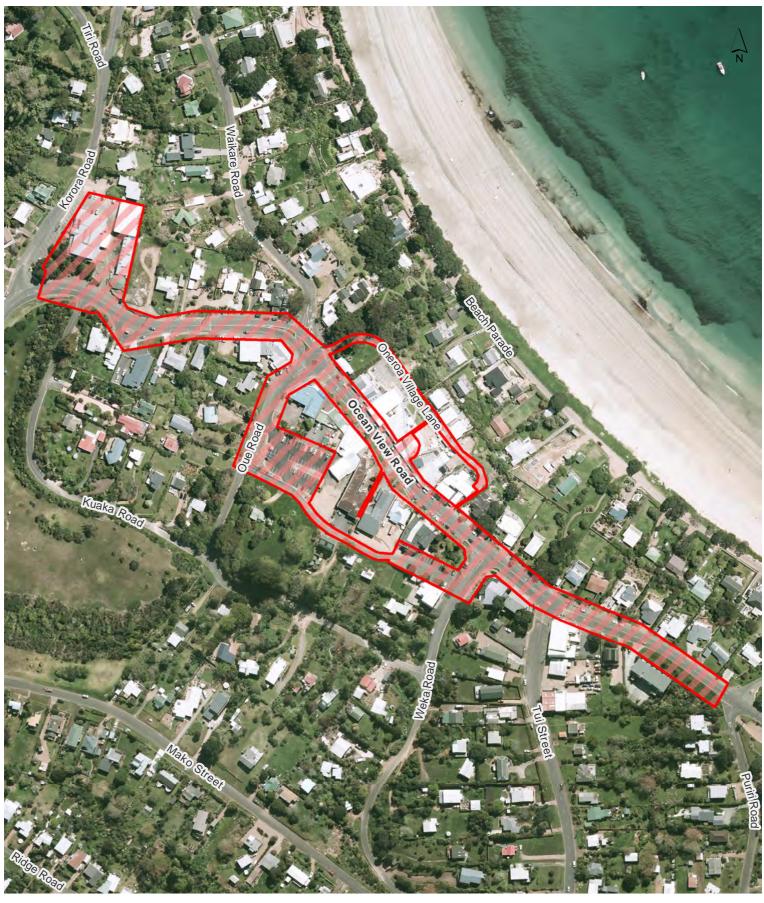

14            | Palm Beach Reserve              | 10pm to 7am daylight saving | 31 October 2015 |
|               |                                 | and 7pm to 7am outside      |                 |
| 15            | Te Huruhi Bay Reserve           | 10pm to 7am daylight saving | 31 October 2015 |
|               |                                 | and 7pm to 7am outside      |                 |
| 16            | Third Reserve                   | 10pm to 7am daylight saving | 31 October 2015 |
|               |                                 | and 7pm to 7am outside      |                 |
| 17            | Tin Boat Reserve                | 10pm to 7am daylight saving | 31 October 2015 |
|               |                                 | and 7pm to 7am outside      |                 |







Oneroa Town Centre

Waiheke Local Board Hours of Operation: 24 hours, 7 days a week









Miami Avenue Carpark

Waiheke Local Board Hours of Operation: 24 hours, 7 days a week









### 131-133 Ocean View Road Oneroa

## Waiheke Local Board









Anzac Reserve - Waiheke Island

### Waiheke Local Board









### **Belle Terrace Foreshore Reserve**

Waiheke Local Board Hours of Operation: 10









## Burrell Ocean View Walkway









### Citrus Corner

## Waiheke Local Board









# Garratt Road Access way









### Homersham Reserve

Waiheke Local Board









## Matapana Reserve

# Waiheke Local Board









## Oneroa Beach

# Waiheke Local Board









# Onetangi Beach Strand

## Waiheke Local Board









## Onetangi Sports Park

# Waiheke Local Board