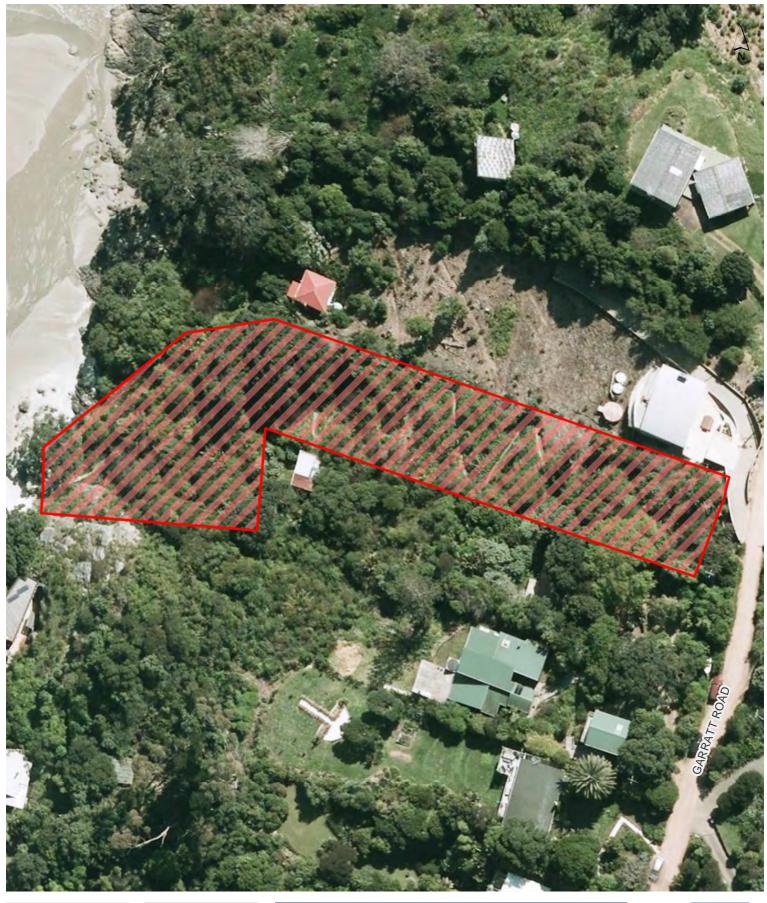

|                                 | and 7pm to 7am outside      |                 |
| 17            | Tin Boat Reserve                | 10pm to 7am daylight saving | 31 October 2015 |
|               |                                 | and 7pm to 7am outside      |                 |







Oneroa Town Centre

Waiheke Local Board Hours of Operation: 24 hours, 7 days a week









Miami Avenue Carpark

Waiheke Local Board Hours of Operation: 24 hours, 7 days a week









### 131-133 Ocean View Road Oneroa

## Waiheke Local Board









Anzac Reserve - Waiheke Island

### Waiheke Local Board









### **Belle Terrace Foreshore Reserve**

Waiheke Local Board Hours of Operation: 10









## Burrell Ocean View Walkway









### Citrus Corner

## Waiheke Local Board









# Garratt Road Access way









### Homersham Reserve

Waiheke Local Board









## Matapana Reserve

# Waiheke Local Board









## Oneroa Beach

# Waiheke Local Board









# Onetangi Beach Strand

## Waiheke Local Board









## Onetangi Sports Park

# Waiheke Local Board







**Date Printed:** 16/10/2015



### Palm Beach Reserve

## Waiheke Local Board









## Te Huruhi Bay Reserve

Waiheke Local Board









### Third Reserve

### Waiheke Local Board









## Tin Boat Reserve

### Waiheke Local Board