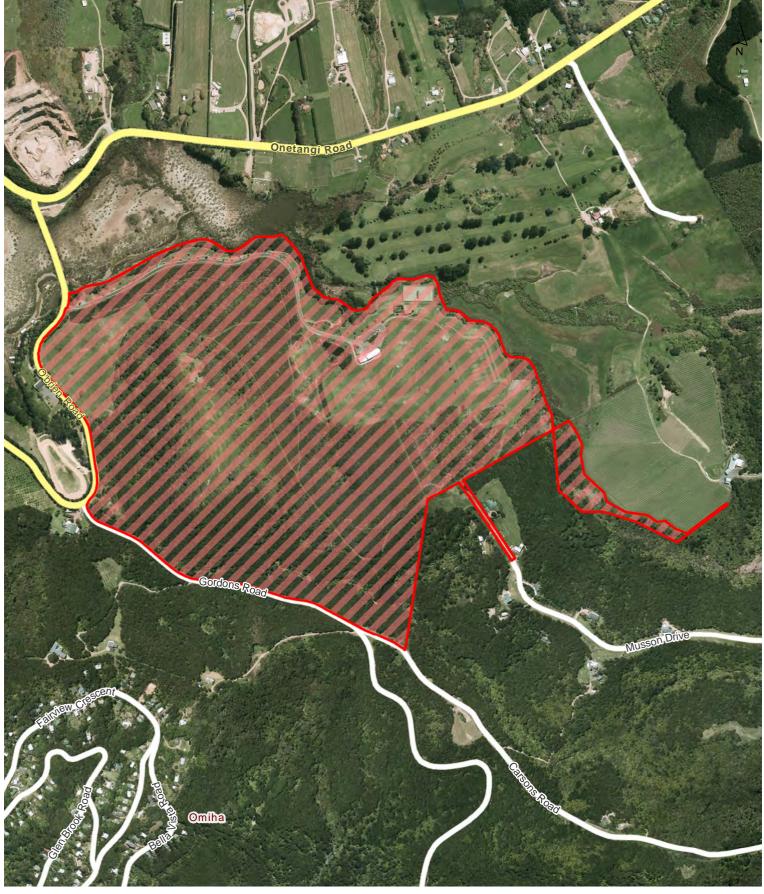

| and 7pm to 7am outside      |                 |







Oneroa Town Centre

Waiheke Local Board Hours of Operation: 24 hours, 7 days a week









Miami Avenue Carpark

Waiheke Local Board Hours of Operation: 24 hours, 7 days a week









### 131-133 Ocean View Road Oneroa

## Waiheke Local Board









Anzac Reserve - Waiheke Island

### Waiheke Local Board









### **Belle Terrace Foreshore Reserve**

Waiheke Local Board Hours of Operation: 10









## Burrell Ocean View Walkway









### Citrus Corner

## Waiheke Local Board









# Garratt Road Access way









### Homersham Reserve

Waiheke Local Board









## Matapana Reserve

# Waiheke Local Board









## Oneroa Beach

# Waiheke Local Board









# Onetangi Beach Strand

## Waiheke Local Board









## Onetangi Sports Park

# Waiheke Local Board







**Date Printed:** 16/10/2015



### Palm Beach Reserve

## Waiheke Local Board









## Te Huruhi Bay Reserve

Waiheke Local Board









### Third Reserve

### Waiheke Local Board









## Tin Boat Reserve

### Waiheke Local Board