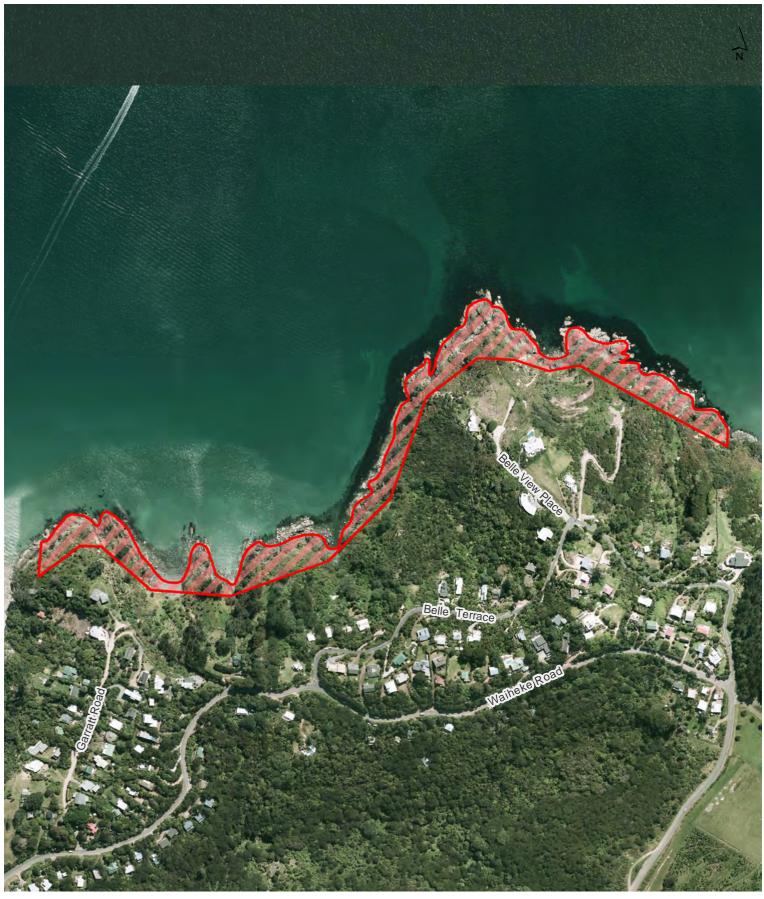

### **Belle Terrace Foreshore Reserve**

Waiheke Local Board Hours of Operation: 10