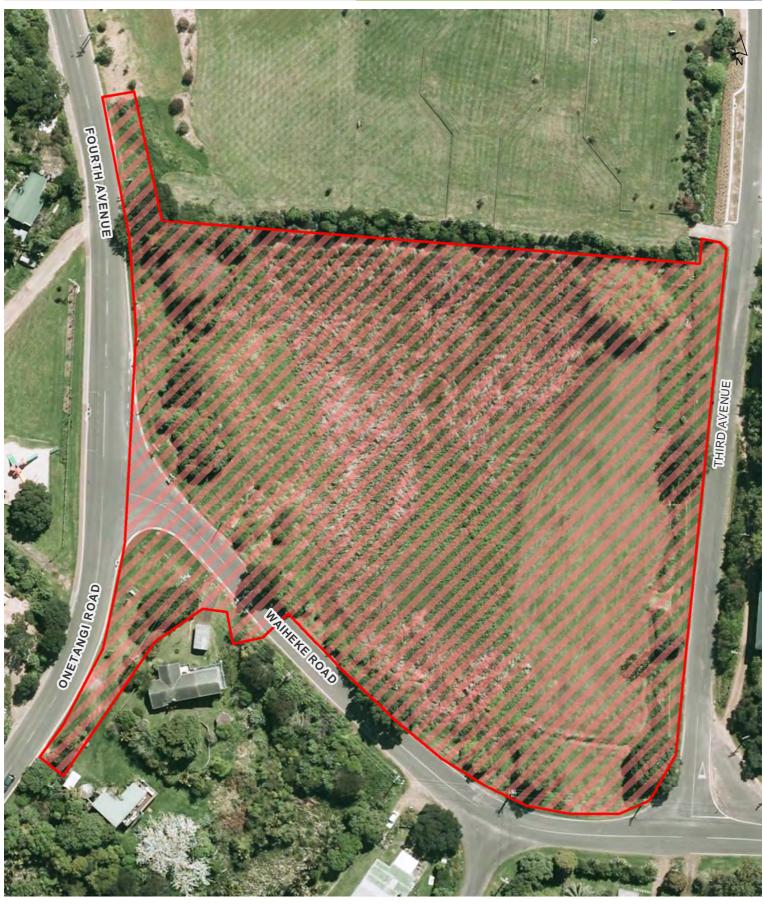

s of Operation: 24 hours, 7 days a week









### 131-133 Ocean View Road Oneroa

## Waiheke Local Board









Anzac Reserve - Waiheke Island

### Waiheke Local Board









### **Belle Terrace Foreshore Reserve**

Waiheke Local Board Hours of Operation: 10









## Burrell Ocean View Walkway









### Citrus Corner

## Waiheke Local Board









# Garratt Road Access way









### Homersham Reserve

Waiheke Local Board









## Matapana Reserve

# Waiheke Local Board









## Oneroa Beach

# Waiheke Local Board









# Onetangi Beach Strand

## Waiheke Local Board









## Onetangi Sports Park

# Waiheke Local Board







**Date Printed:** 16/10/2015



### Palm Beach Reserve

## Waiheke Local Board









## Te Huruhi Bay Reserve

Waiheke Local Board









### Third Reserve

### Waiheke Local Board









## Tin Boat Reserve

### Waiheke Local Board