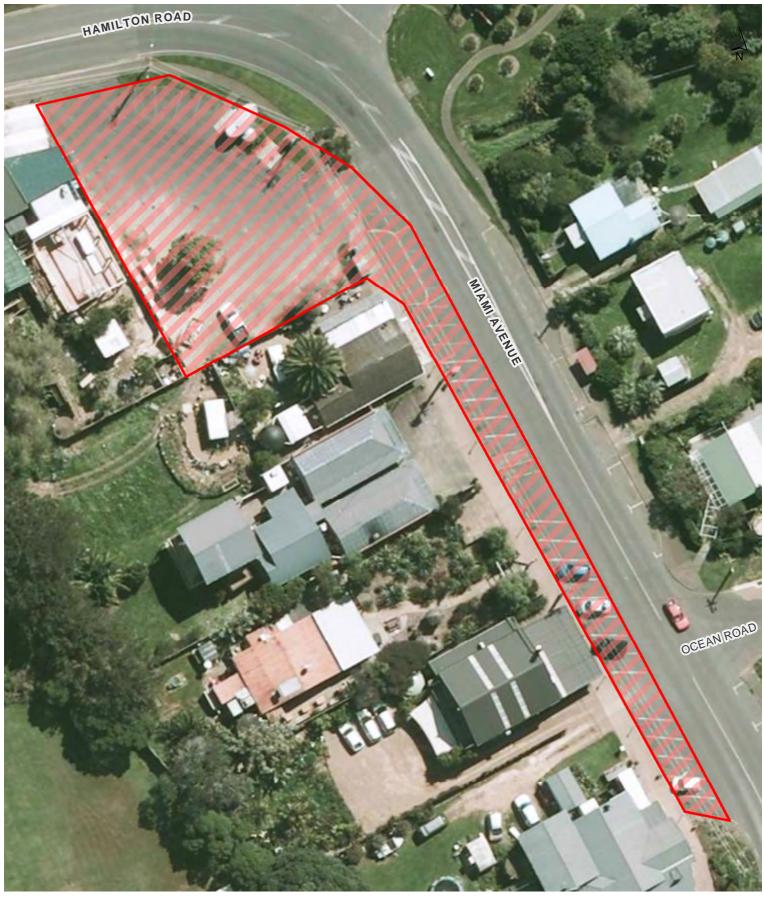

Oneroa Town Centre

Waiheke Local Board Hours of Operation: 24 hours, 7 days a week

Miami Avenue Carpark

Waiheke Local Board Hours of Operation: 24 hours, 7 days a week