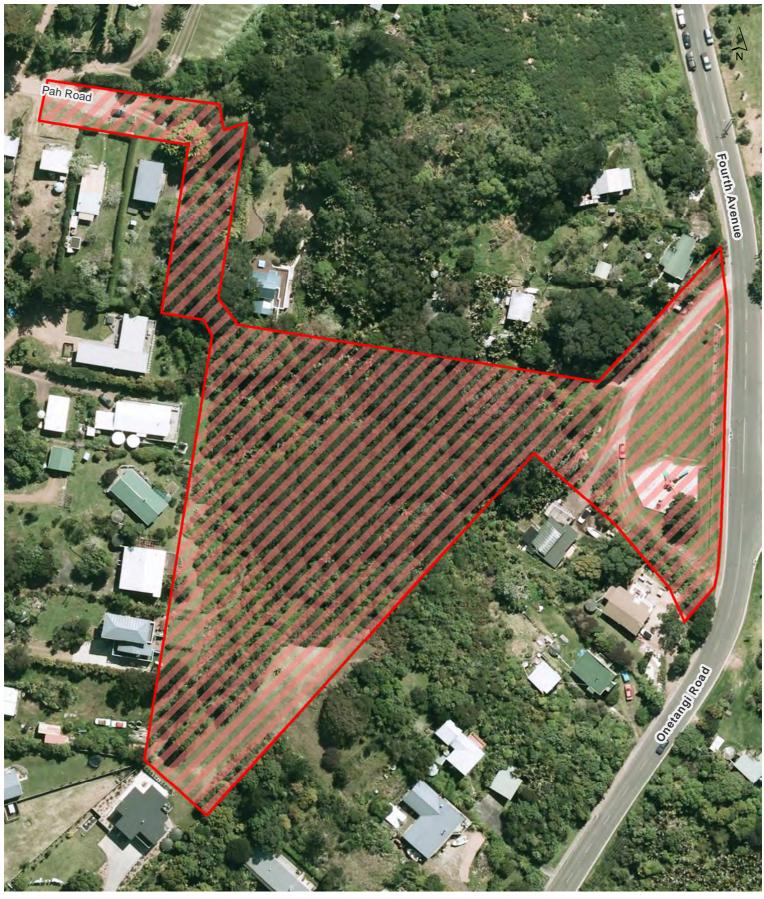

131-133 Ocean View Road Oneroa

## Waiheke Local Board









Anzac Reserve - Waiheke Island

### Waiheke Local Board









### **Belle Terrace Foreshore Reserve**

Waiheke Local Board Hours of Operation: 10









## Burrell Ocean View Walkway









### Citrus Corner

## Waiheke Local Board









# Garratt Road Access way









### Homersham Reserve

Waiheke Local Board









## Matapana Reserve

# Waiheke Local Board









## Oneroa Beach

# Waiheke Local Board









# Onetangi Beach Strand

## Waiheke Local Board









## Onetangi Sports Park

# Waiheke Local Board







**Date Printed:** 16/10/2015



### Palm Beach Reserve

## Waiheke Local Board









## Te Huruhi Bay Reserve

Waiheke Local Board









### Third Reserve

### Waiheke Local Board









## Tin Boat Reserve

### Waiheke Local Board