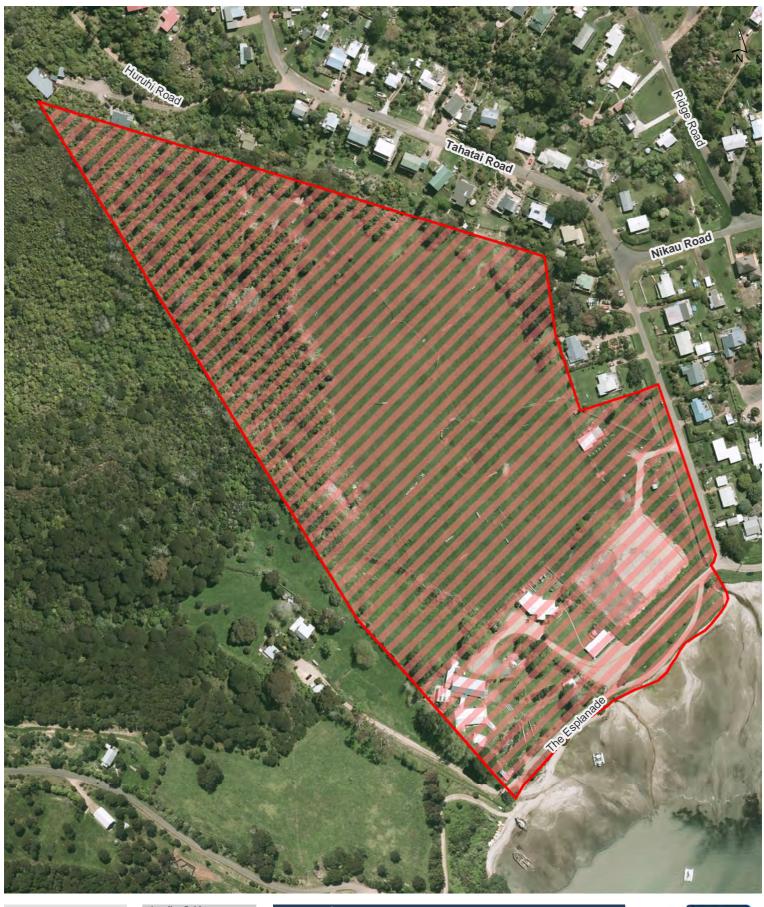

Miami Avenue Carpark

Waiheke Local Board Hours of Operation: 24 hours, 7 days a week









### 131-133 Ocean View Road Oneroa

## Waiheke Local Board









Anzac Reserve - Waiheke Island

### Waiheke Local Board









### **Belle Terrace Foreshore Reserve**

Waiheke Local Board Hours of Operation: 10









## Burrell Ocean View Walkway









### Citrus Corner

## Waiheke Local Board









# Garratt Road Access way









### Homersham Reserve

Waiheke Local Board









## Matapana Reserve

# Waiheke Local Board









## Oneroa Beach

# Waiheke Local Board









# Onetangi Beach Strand

## Waiheke Local Board









## Onetangi Sports Park

# Waiheke Local Board







**Date Printed:** 16/10/2015



### Palm Beach Reserve

## Waiheke Local Board









## Te Huruhi Bay Reserve

Waiheke Local Board









### Third Reserve

### Waiheke Local Board









## Tin Boat Reserve

### Waiheke Local Board