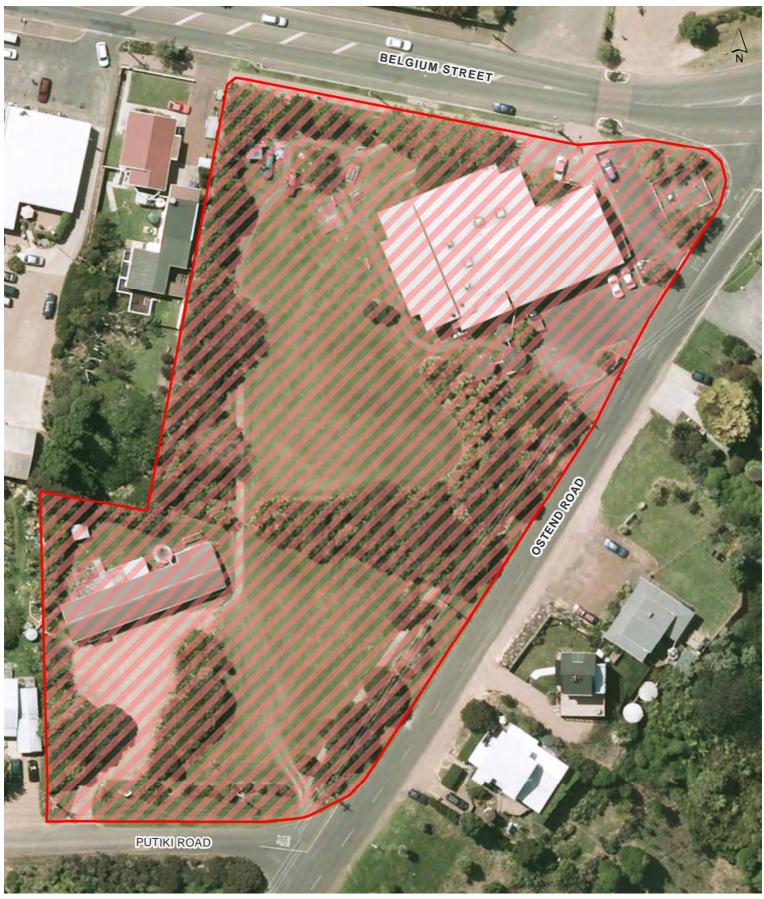

to 7am daylight saving | 31 October 2015 |
|               |                                 | and 7pm to 7am outside      |                 |
| 16            | Third Reserve                   | 10pm to 7am daylight saving | 31 October 2015 |
|               |                                 | and 7pm to 7am outside      |                 |
| 17            | Tin Boat Reserve                | 10pm to 7am daylight saving | 31 October 2015 |
|               |                                 | and 7pm to 7am outside      |                 |







Oneroa Town Centre

Waiheke Local Board Hours of Operation: 24 hours, 7 days a week









Miami Avenue Carpark

Waiheke Local Board Hours of Operation: 24 hours, 7 days a week









### 131-133 Ocean View Road Oneroa

## Waiheke Local Board









Anzac Reserve - Waiheke Island

### Waiheke Local Board









### **Belle Terrace Foreshore Reserve**

Waiheke Local Board Hours of Operation: 10









## Burrell Ocean View Walkway









### Citrus Corner

## Waiheke Local Board









# Garratt Road Access way









### Homersham Reserve

Waiheke Local Board









## Matapana Reserve

# Waiheke Local Board









## Oneroa Beach

# Waiheke Local Board









# Onetangi Beach Strand

## Waiheke Local Board









## Onetangi Sports Park

# Waiheke Local Board







**Date Printed:** 16/10/2015



### Palm Beach Reserve

## Waiheke Local Board









## Te Huruhi Bay Reserve

Waiheke Local Board









### Third Reserve

### Waiheke Local Board









## Tin Boat Reserve

### Waiheke Local Board