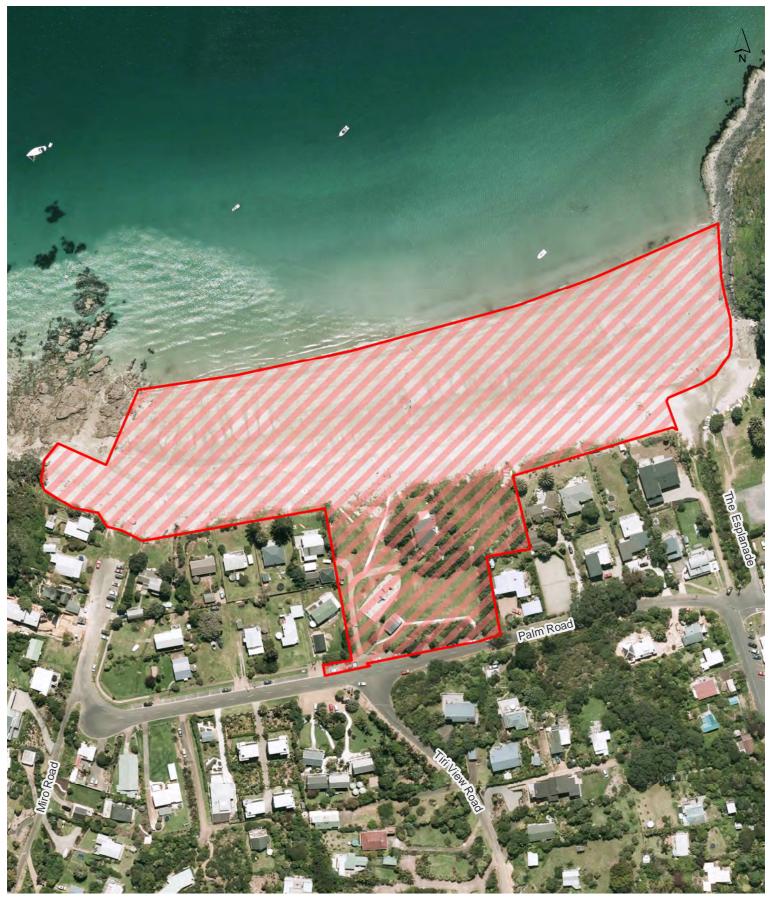

Oneroa Town Centre

Waiheke Local Board Hours of Operation: 24 hours, 7 days a week









Miami Avenue Carpark

Waiheke Local Board Hours of Operation: 24 hours, 7 days a week









### 131-133 Ocean View Road Oneroa

## Waiheke Local Board









Anzac Reserve - Waiheke Island

### Waiheke Local Board









### **Belle Terrace Foreshore Reserve**

Waiheke Local Board Hours of Operation: 10









## Burrell Ocean View Walkway









### Citrus Corner

## Waiheke Local Board









# Garratt Road Access way









### Homersham Reserve

Waiheke Local Board









## Matapana Reserve

# Waiheke Local Board









## Oneroa Beach

# Waiheke Local Board









# Onetangi Beach Strand

## Waiheke Local Board









## Onetangi Sports Park

# Waiheke Local Board







**Date Printed:** 16/10/2015



### Palm Beach Reserve

## Waiheke Local Board









## Te Huruhi Bay Reserve

Waiheke Local Board









### Third Reserve

### Waiheke Local Board









## Tin Boat Reserve

### Waiheke Local Board