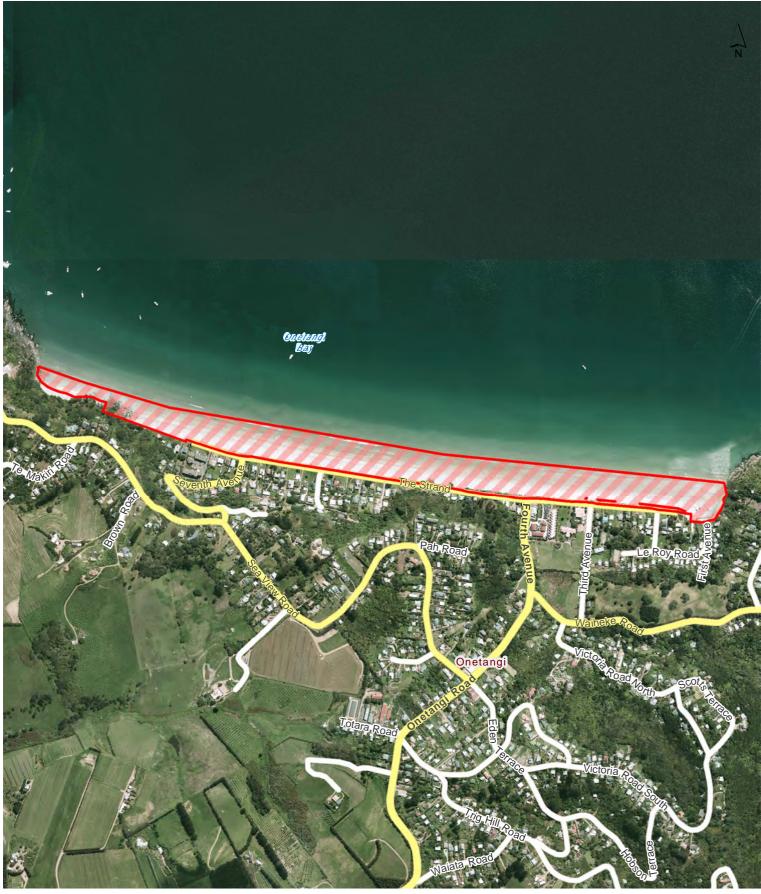

2015 |
|               |                                 | and 7pm to 7am outside      |                 |







Oneroa Town Centre

Waiheke Local Board Hours of Operation: 24 hours, 7 days a week









Miami Avenue Carpark

Waiheke Local Board Hours of Operation: 24 hours, 7 days a week









### 131-133 Ocean View Road Oneroa

## Waiheke Local Board









Anzac Reserve - Waiheke Island

### Waiheke Local Board









### **Belle Terrace Foreshore Reserve**

Waiheke Local Board Hours of Operation: 10









## Burrell Ocean View Walkway









### Citrus Corner

## Waiheke Local Board









# Garratt Road Access way









### Homersham Reserve

Waiheke Local Board









## Matapana Reserve

# Waiheke Local Board









## Oneroa Beach

# Waiheke Local Board









# Onetangi Beach Strand

## Waiheke Local Board









## Onetangi Sports Park

# Waiheke Local Board







**Date Printed:** 16/10/2015



### Palm Beach Reserve

## Waiheke Local Board









## Te Huruhi Bay Reserve

Waiheke Local Board









### Third Reserve

### Waiheke Local Board









## Tin Boat Reserve

### Waiheke Local Board