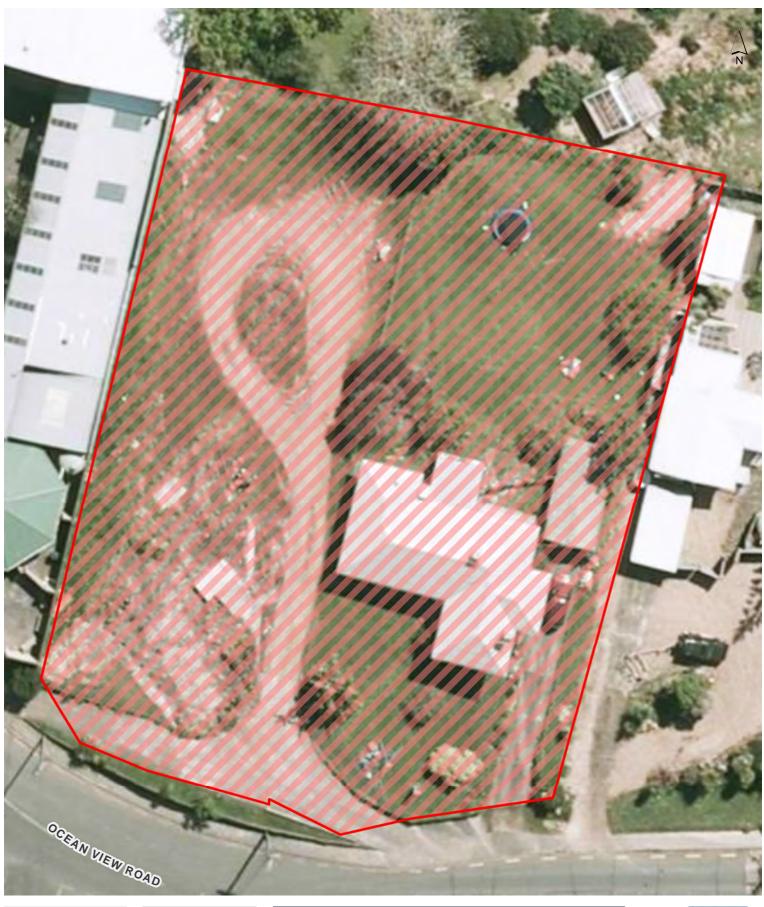

|
| 15            | Te Huruhi Bay Reserve           | 10pm to 7am daylight saving | 31 October 2015 |
|               |                                 | and 7pm to 7am outside      |                 |
| 16            | Third Reserve                   | 10pm to 7am daylight saving | 31 October 2015 |
|               |                                 | and 7pm to 7am outside      |                 |
| 17            | Tin Boat Reserve                | 10pm to 7am daylight saving | 31 October 2015 |
|               |                                 | and 7pm to 7am outside      |                 |







Oneroa Town Centre

Waiheke Local Board Hours of Operation: 24 hours, 7 days a week









Miami Avenue Carpark

Waiheke Local Board Hours of Operation: 24 hours, 7 days a week









### 131-133 Ocean View Road Oneroa

## Waiheke Local Board









Anzac Reserve - Waiheke Island

### Waiheke Local Board









### **Belle Terrace Foreshore Reserve**

Waiheke Local Board Hours of Operation: 10









## Burrell Ocean View Walkway









### Citrus Corner

## Waiheke Local Board









# Garratt Road Access way









### Homersham Reserve

Waiheke Local Board









## Matapana Reserve

# Waiheke Local Board









## Oneroa Beach

# Waiheke Local Board









# Onetangi Beach Strand

## Waiheke Local Board









## Onetangi Sports Park

# Waiheke Local Board







**Date Printed:** 16/10/2015



### Palm Beach Reserve

## Waiheke Local Board









## Te Huruhi Bay Reserve

Waiheke Local Board









### Third Reserve

### Waiheke Local