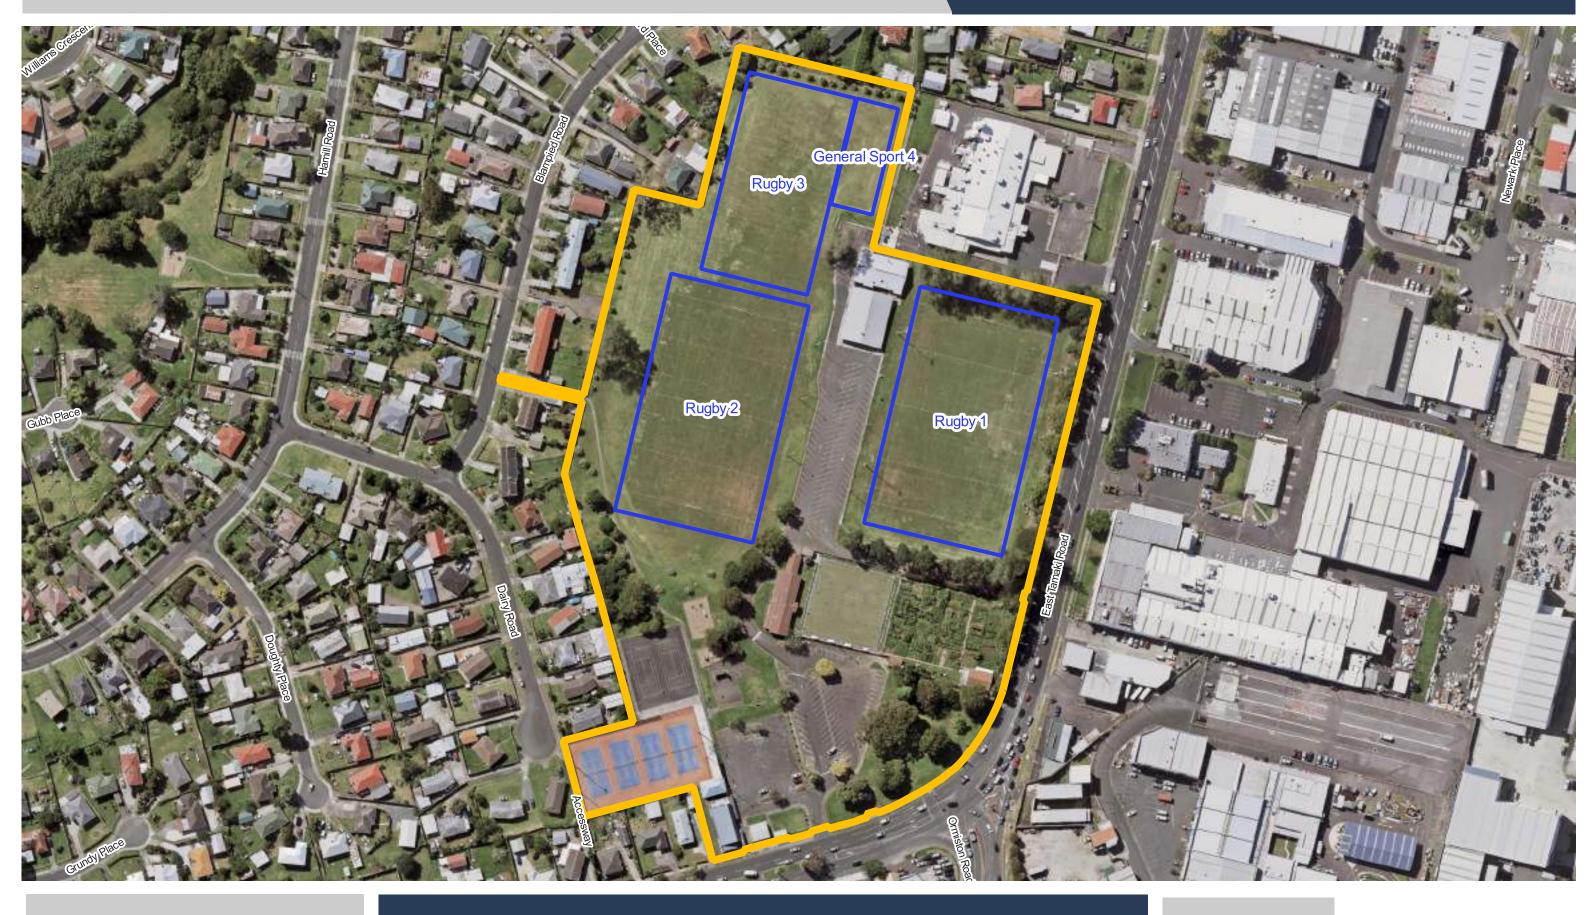

**Aorere Park** 

**Barry Curtis Park** 

**Beachlands Domain** 

**Bell Field** 

**Bledisloe Park - Franklin** 

Te Mārua / Boggust Park

**Date Updated:** 29/11/2023

Bruce Pulman Park (LEASED)