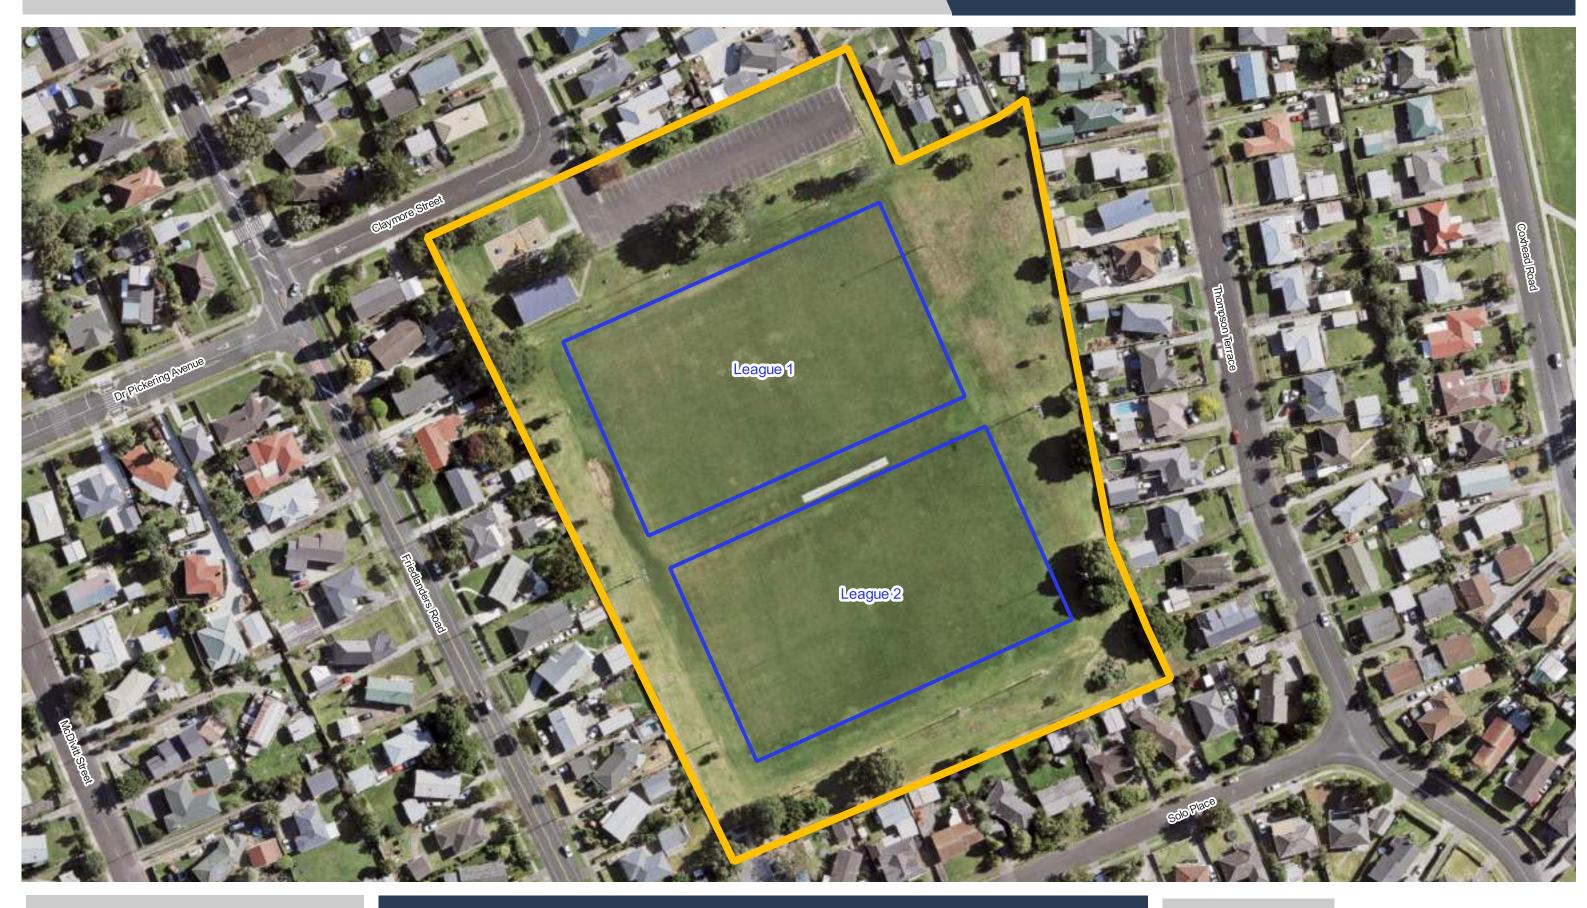

Bruce Pulman Park (LEASED)

**Clevedon Showgrounds Reserve** 

**Clive Howe Rd Recreation Reserve** 

**Colin Lawrie Fields** 

**Taotaoroa / DB Ground** 

**Date Updated:** 29/11/2023

**Drury Domain** 

**Drury Sports Complex** 