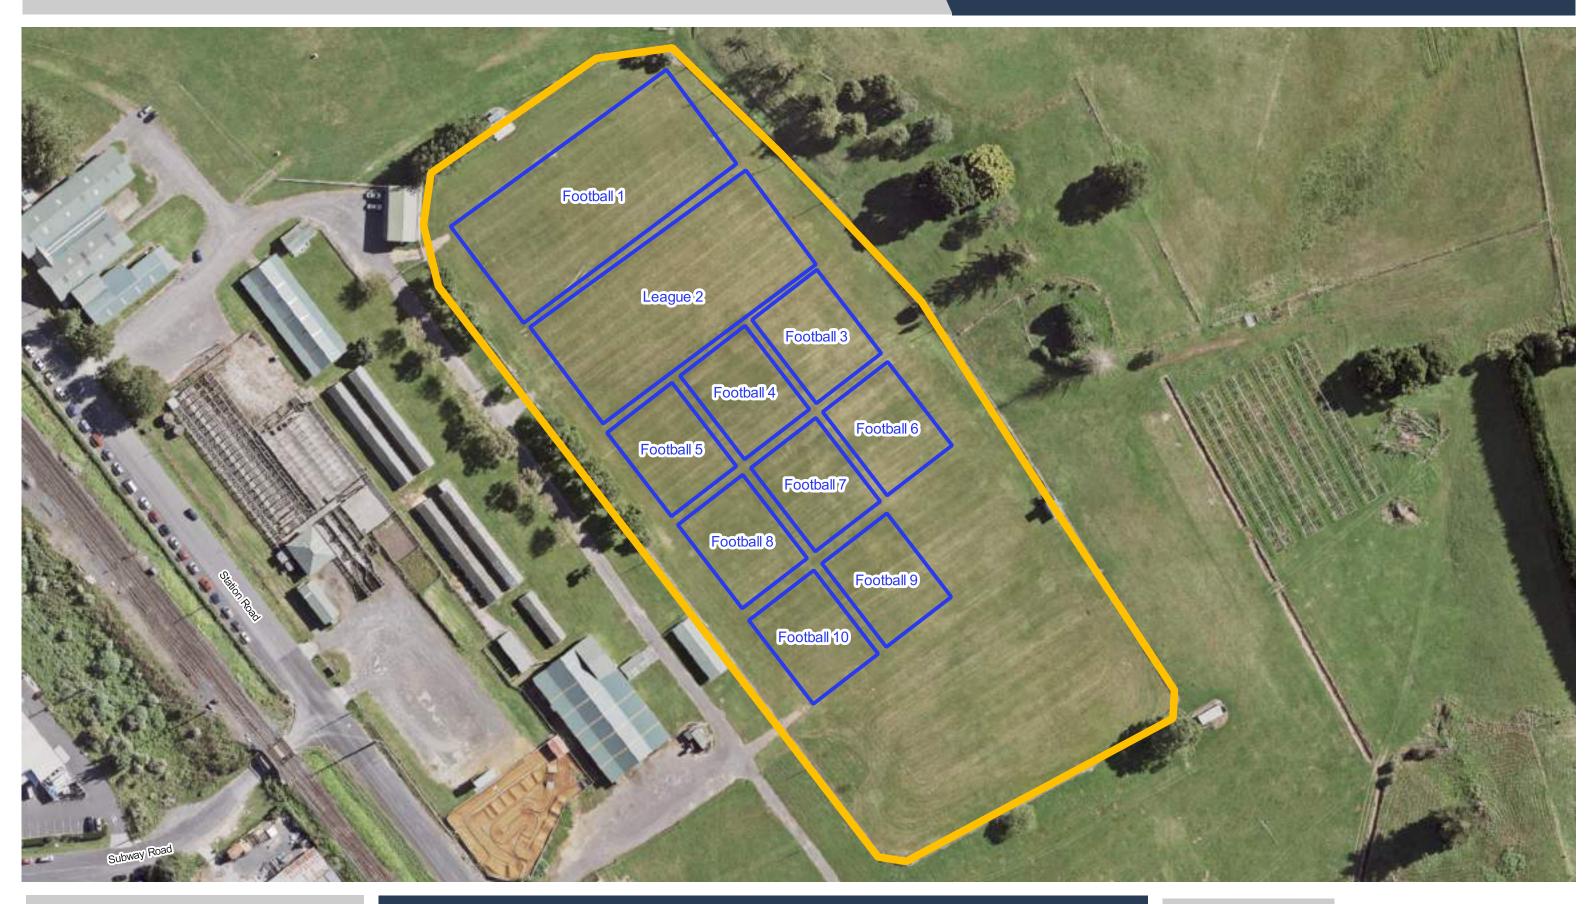

Bruce Pulman Park (LEASED)

**Clevedon Showgrounds Reserve** 

**Clive Howe Rd Recreation Reserve** 

**Colin Lawrie Fields** 

**Taotaoroa / DB Ground** 

**Date Updated:** 29/11/2023

**Drury Domain** 

**Drury Sports Complex** 