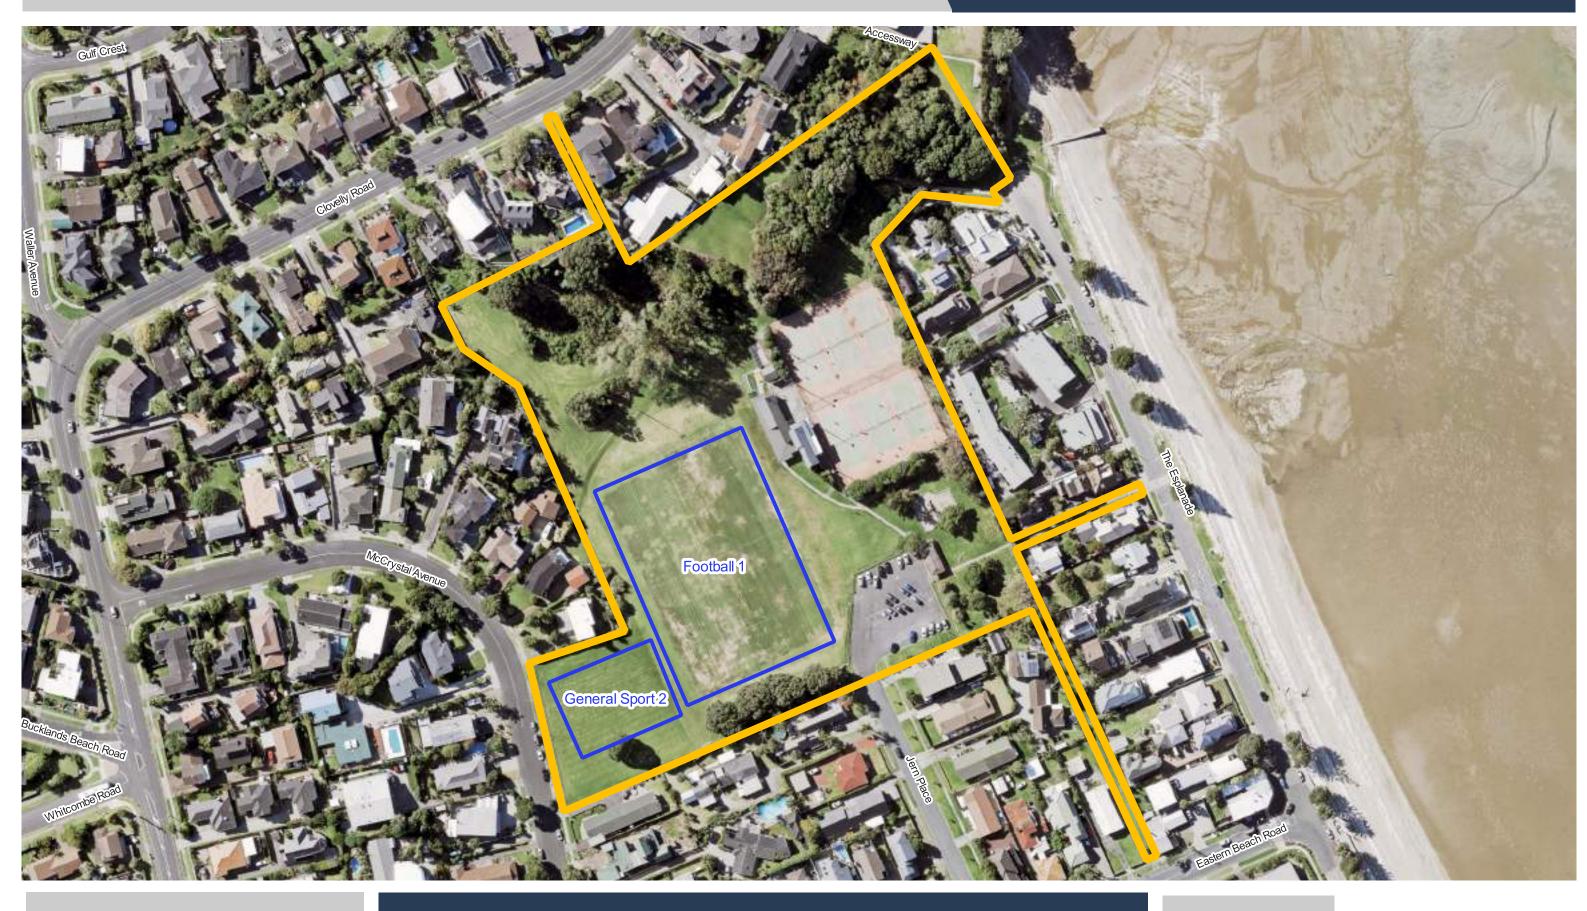

**Aorere Park** 

**Barry Curtis Park** 

**Beachlands Domain** 

**Bell Field** 

**Bledisloe Park - Franklin** 

Te Mārua / Boggust Park

**Date Updated:** 29/11/2023

Bruce Pulman Park (LEASED)