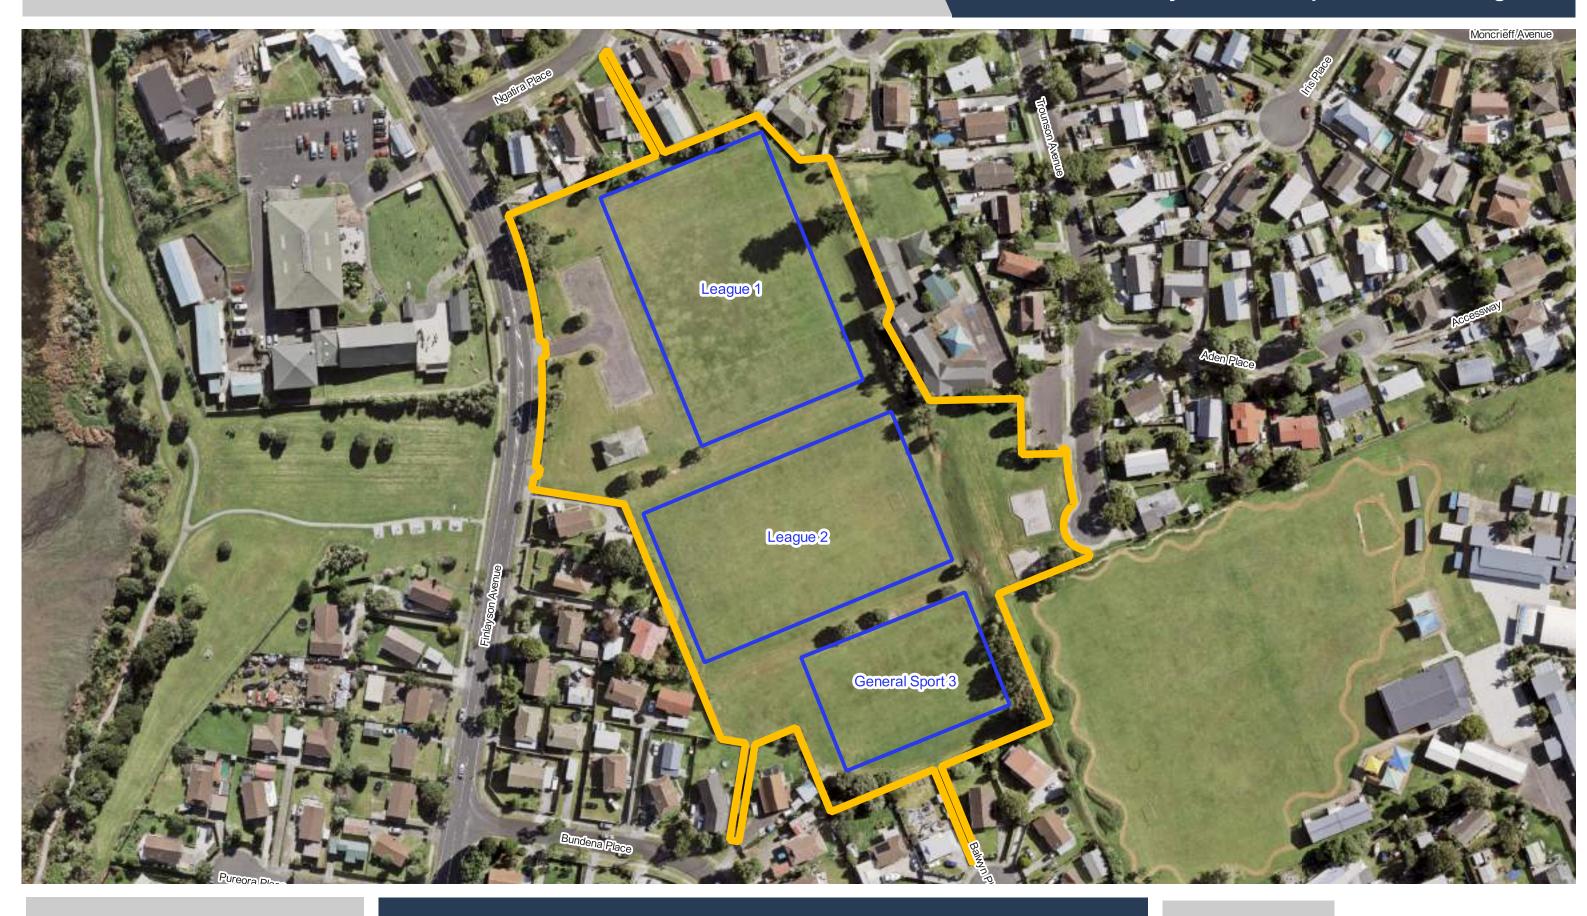

**Te Tauhere / Miami Street Reserve** 

**Date Updated:** 29/11/2023

Millhouse Park

**Mountfort Park** 

**Mountfort Park** 

**Mountfort Park** 

Te Ara Tāwhana / Moyle Park

**Date Updated:** 29/11/2023