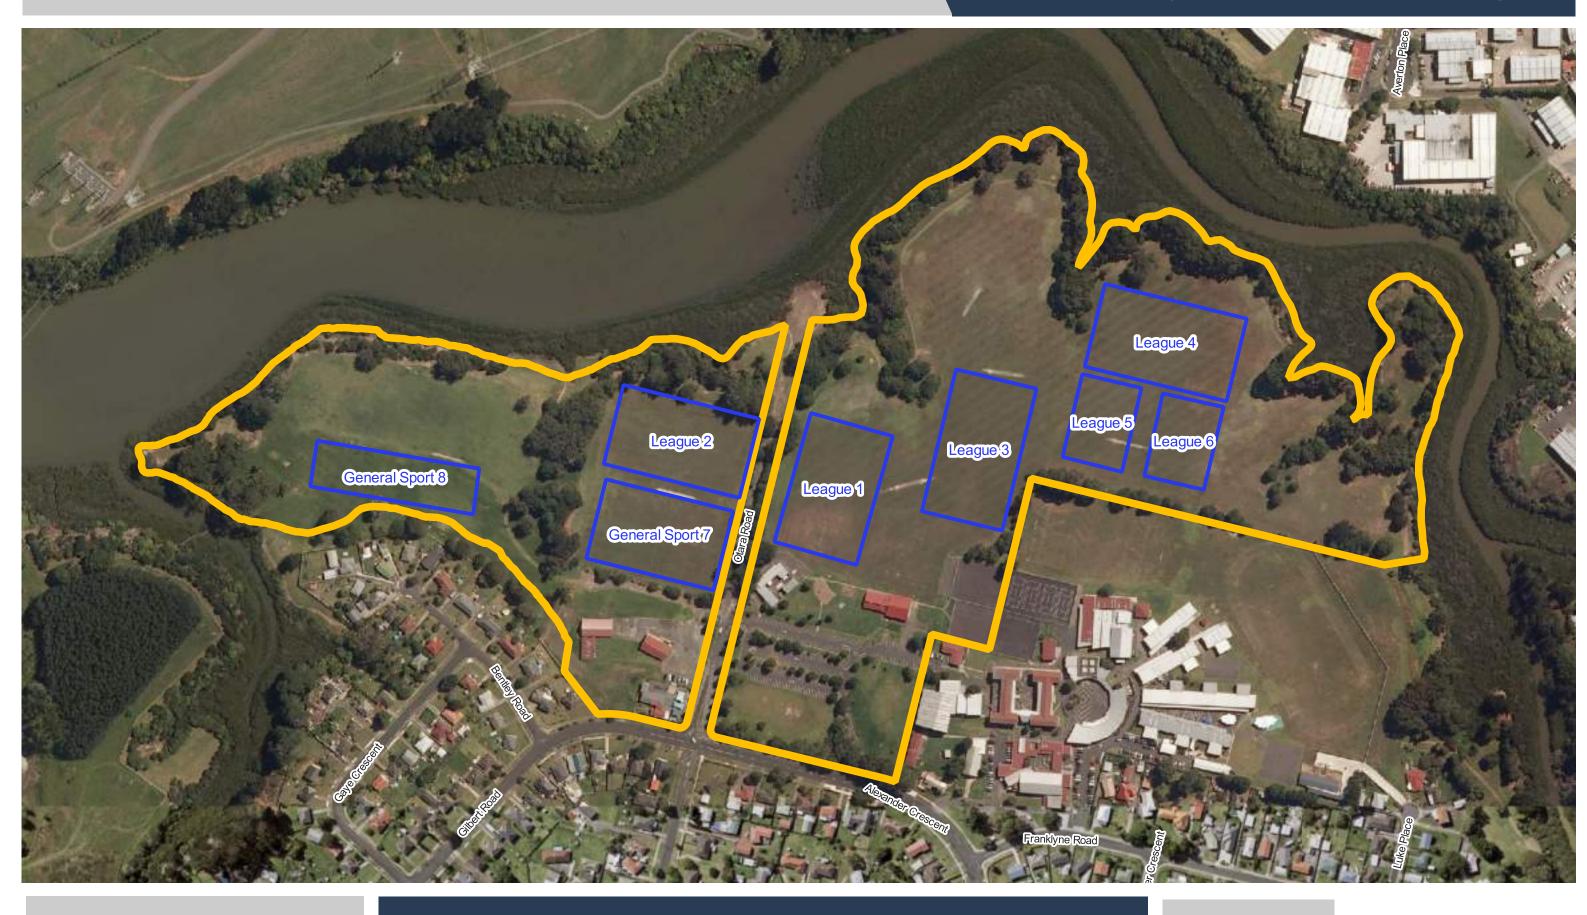

**Murdoch Park** 

**Murphy Park** 

**Navigation Homes Stadium** 

0 10 20 30

**Ngati Otara Park** 

Norana Park

Ōhuiarangi / Pigeon Mountain

**Omana Park** 