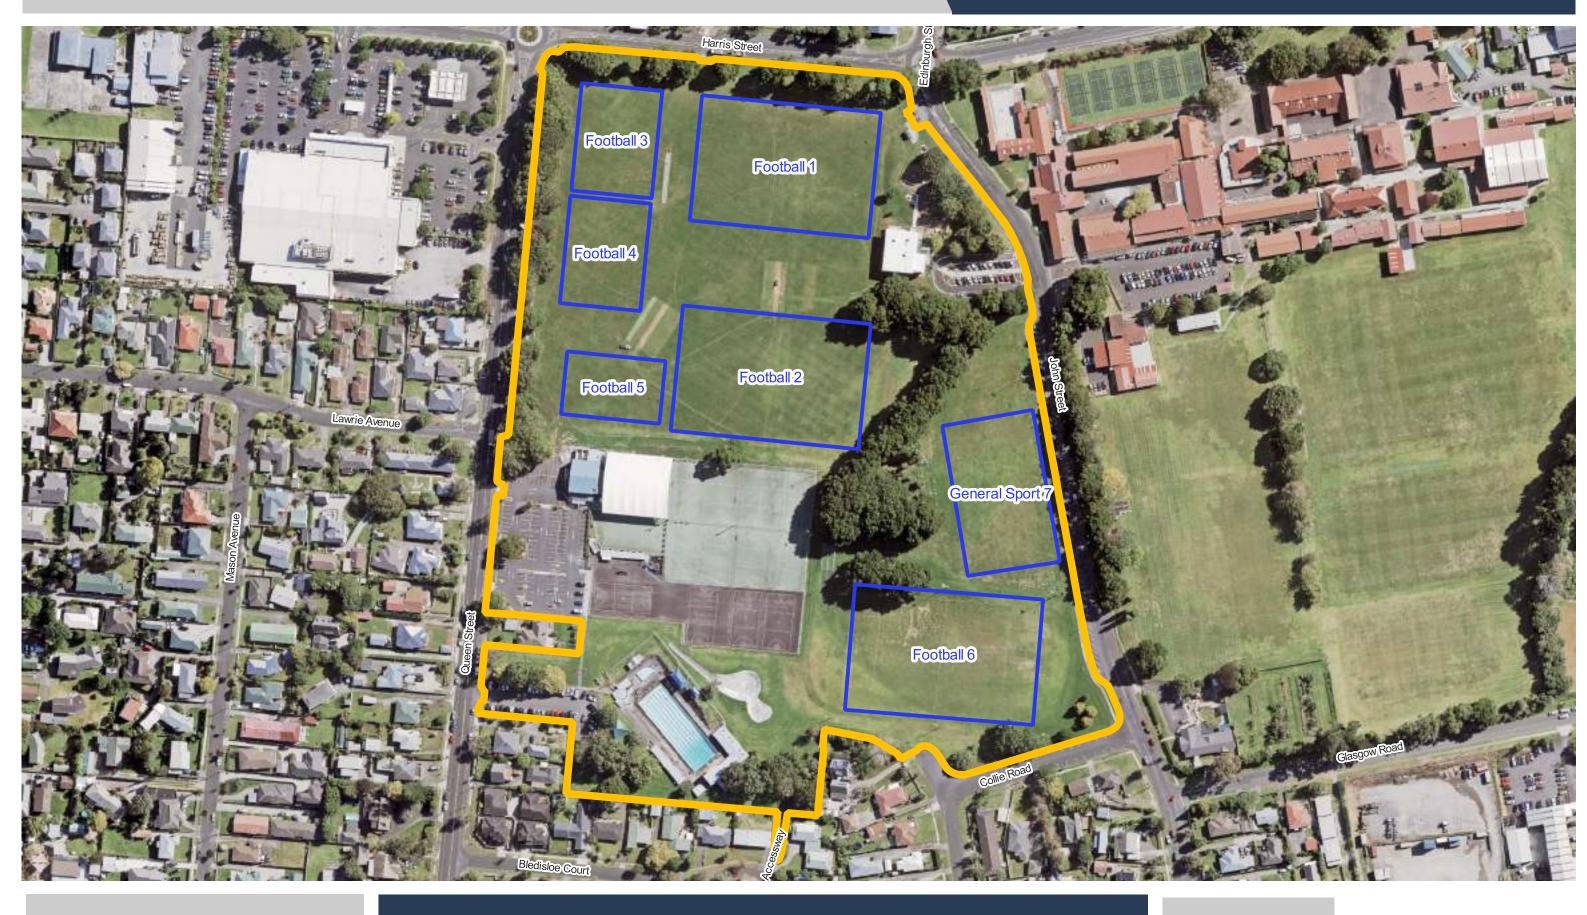

**Aorere Park** 

**Barry Curtis Park** 

**Beachlands Domain** 

**Bell Field** 

**Bledisloe Park - Franklin** 

Te Mārua / Boggust Park

**Date Updated:** 29/11/2023

Bruce Pulman Park (LEASED)