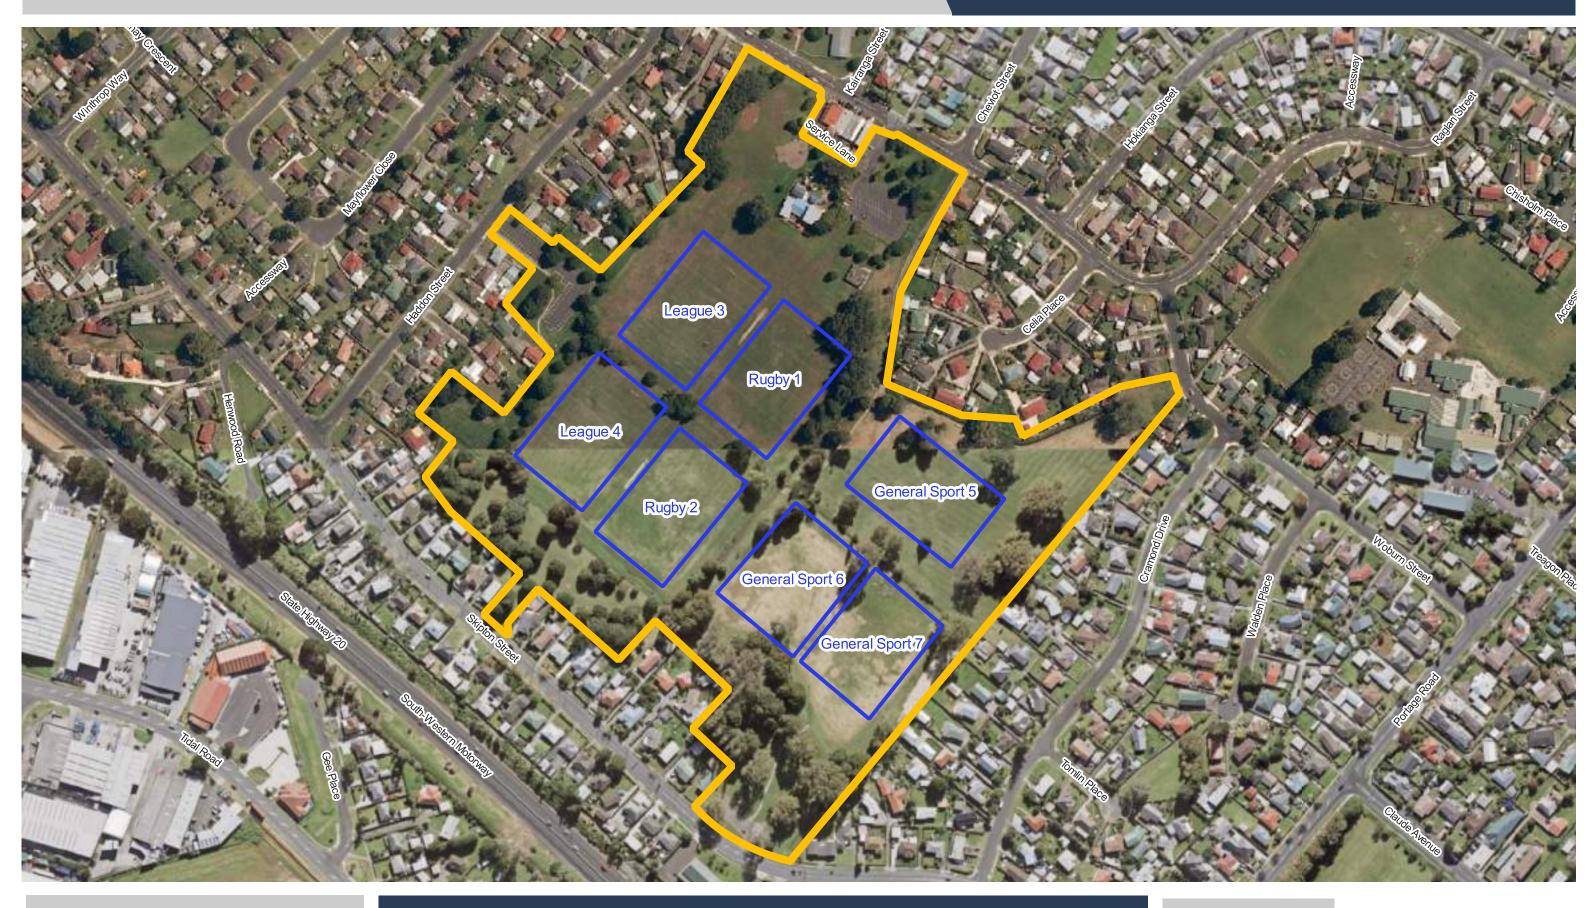

**East Tamaki Reserve** 

Elm Park

**Finlayson Ave Reserve** 

Franklin A&P Showgrounds (Leased)

**Gallaher Park** 

**Date Updated:** 20/06/2023

Auckland Council
Te Rountera o Terroki Meksurau

**Glenbrook Road Recreation Reserve** 