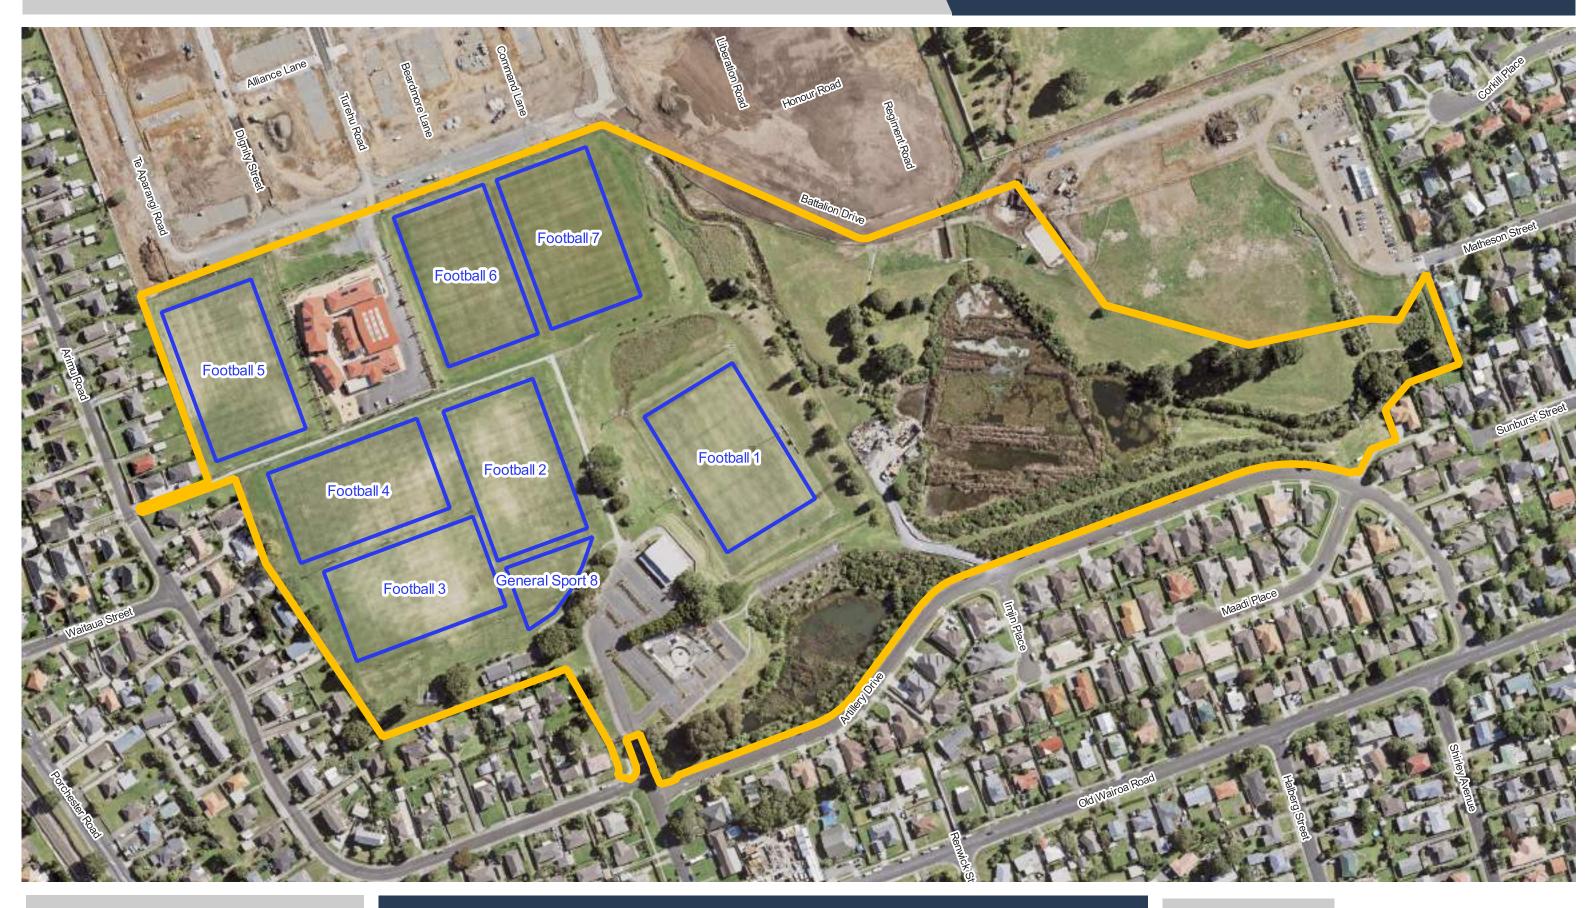

Te Pae Maumahara / Manurewa War Memorial Park

**Date Updated:** 29/11/2023

**Massey Park - Papakura** 

Massey Park - Waiuku

**Matakawau Recreation Reserve** 

**Mayfield Park** 

**Mclennan Park** 

**Meadowland Park** 