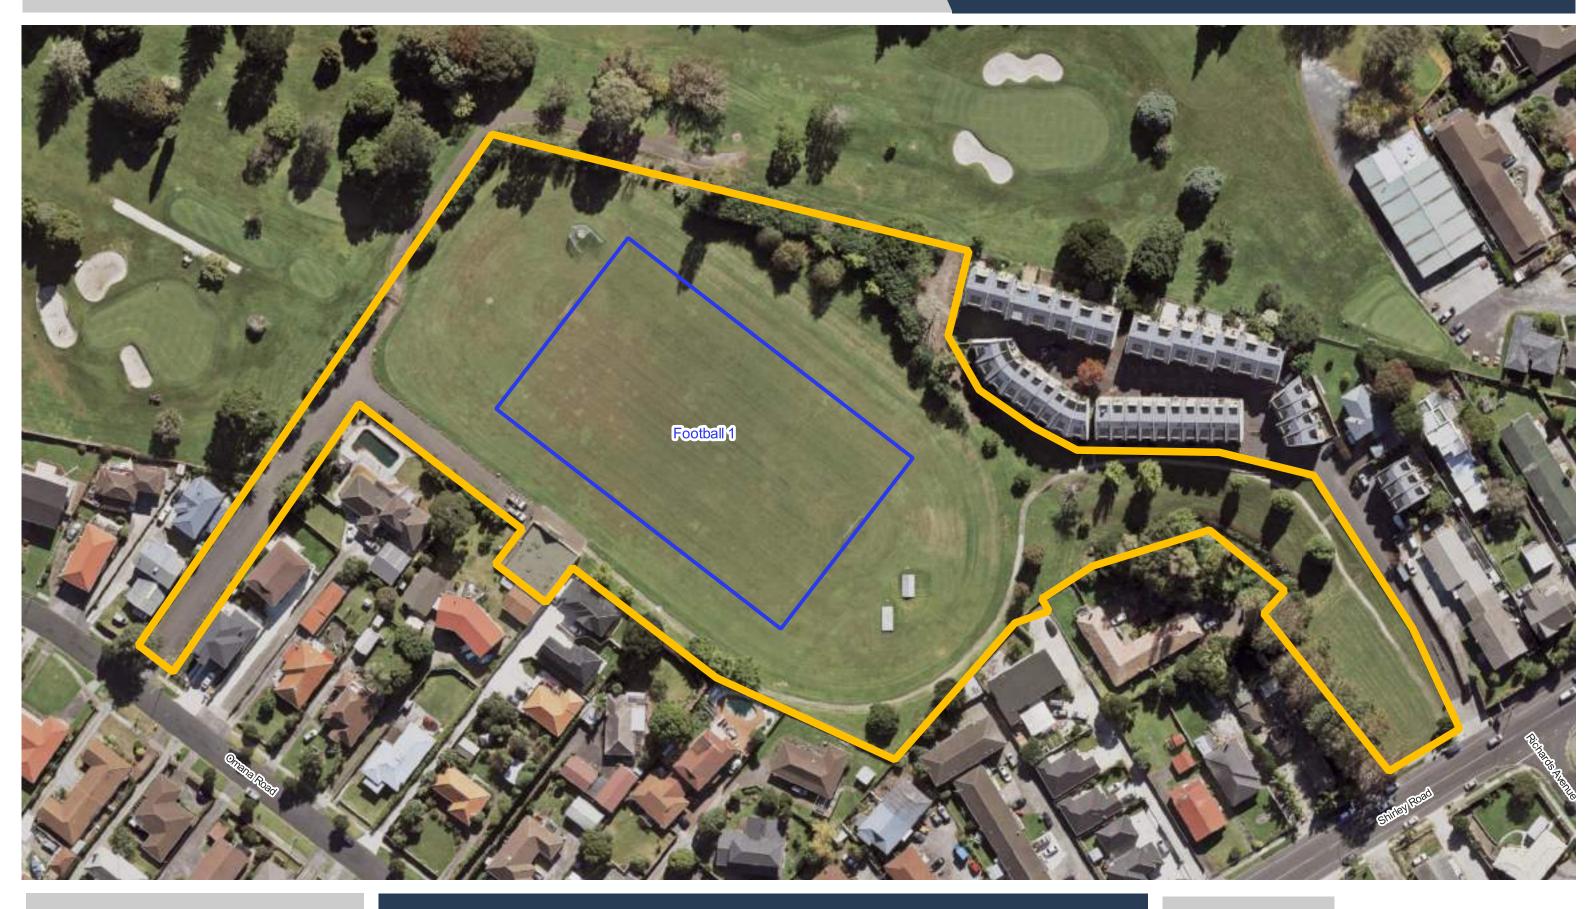

**Opaheke Sports Park** 

Otahuhu College Memorial Field

Paparoa Park

**Papatoetoe Recreation Grounds** 

**Patumahoe Recreation Reserve** 

Prince Edward Park

**Puni Recreation Reserve** 

Randwick Park (Secretariat Place)