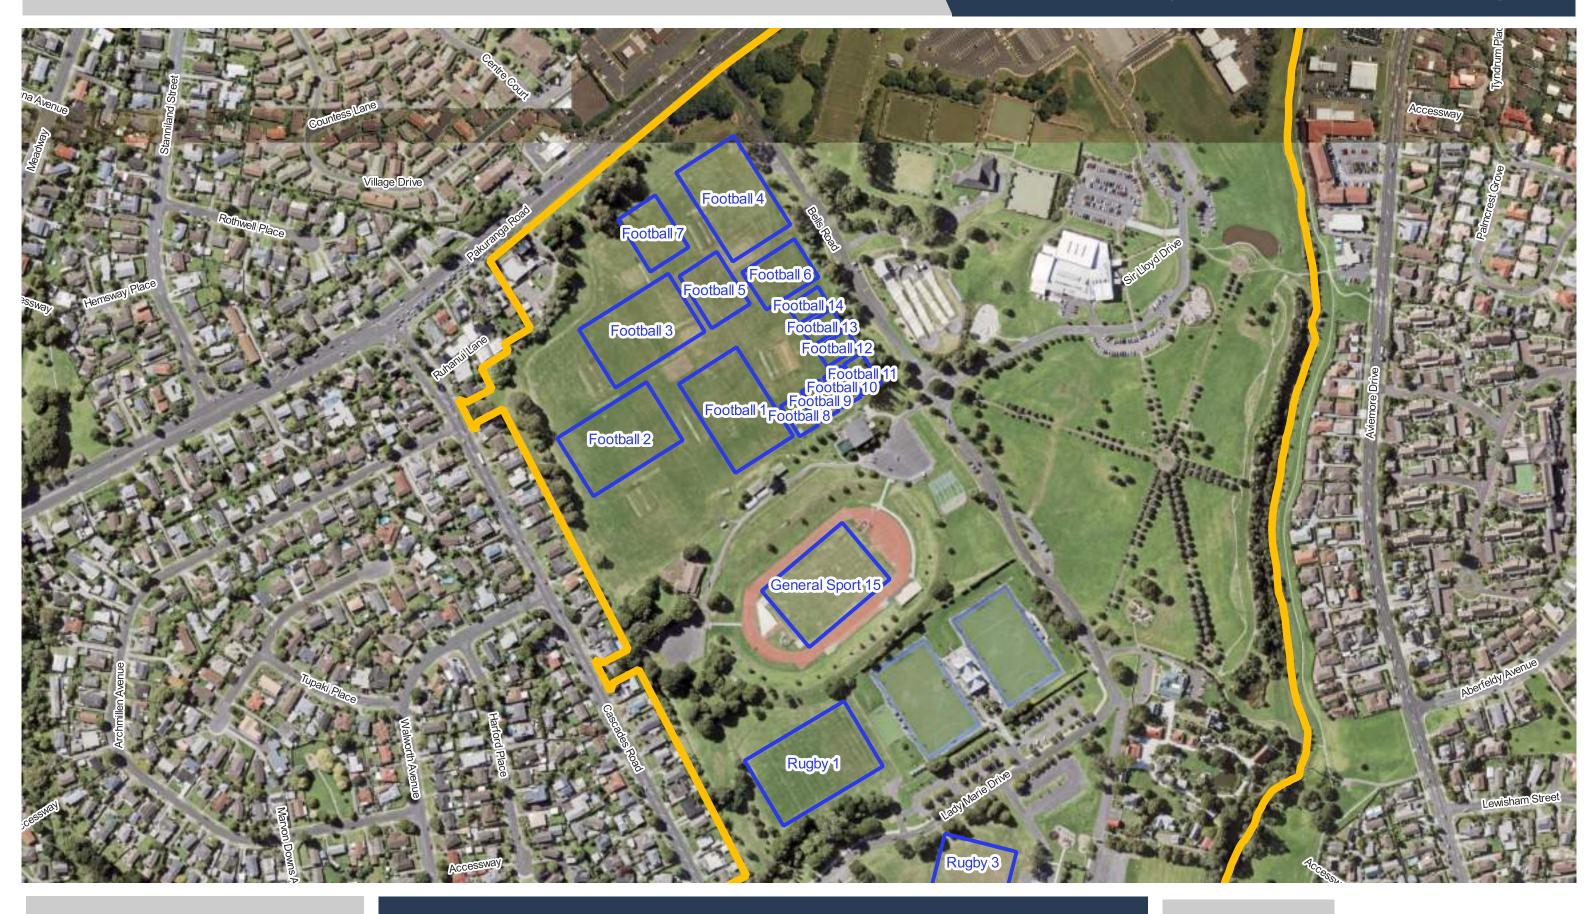

**Aorere Park** 

**Barry Curtis Park** 

**Beachlands Domain** 

**Bell Field** 

**Bledisloe Park - Franklin** 

Te Mārua / Boggust Park

**Date Updated:** 29/11/2023

Bruce Pulman Park (LEASED)