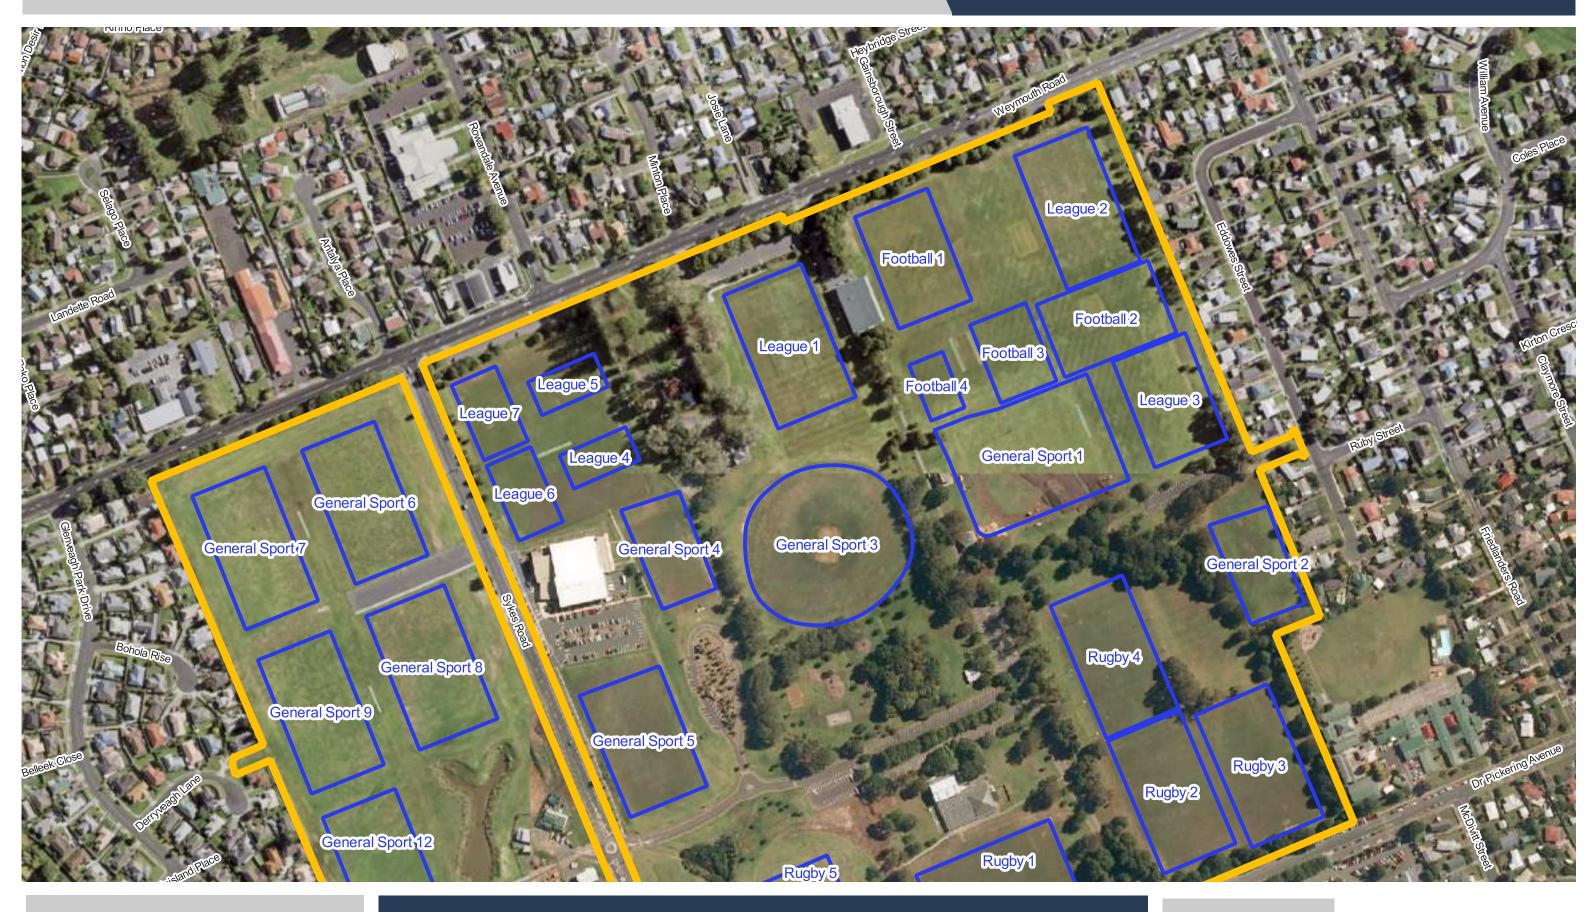

**Te Tauhere / Miami Street Reserve** 

**Date Updated:** 29/11/2023

Millhouse Park

**Mountfort Park** 

**Mountfort Park** 

**Mountfort Park** 

Te Ara Tāwhana / Moyle Park

**Date Updated:** 29/11/2023