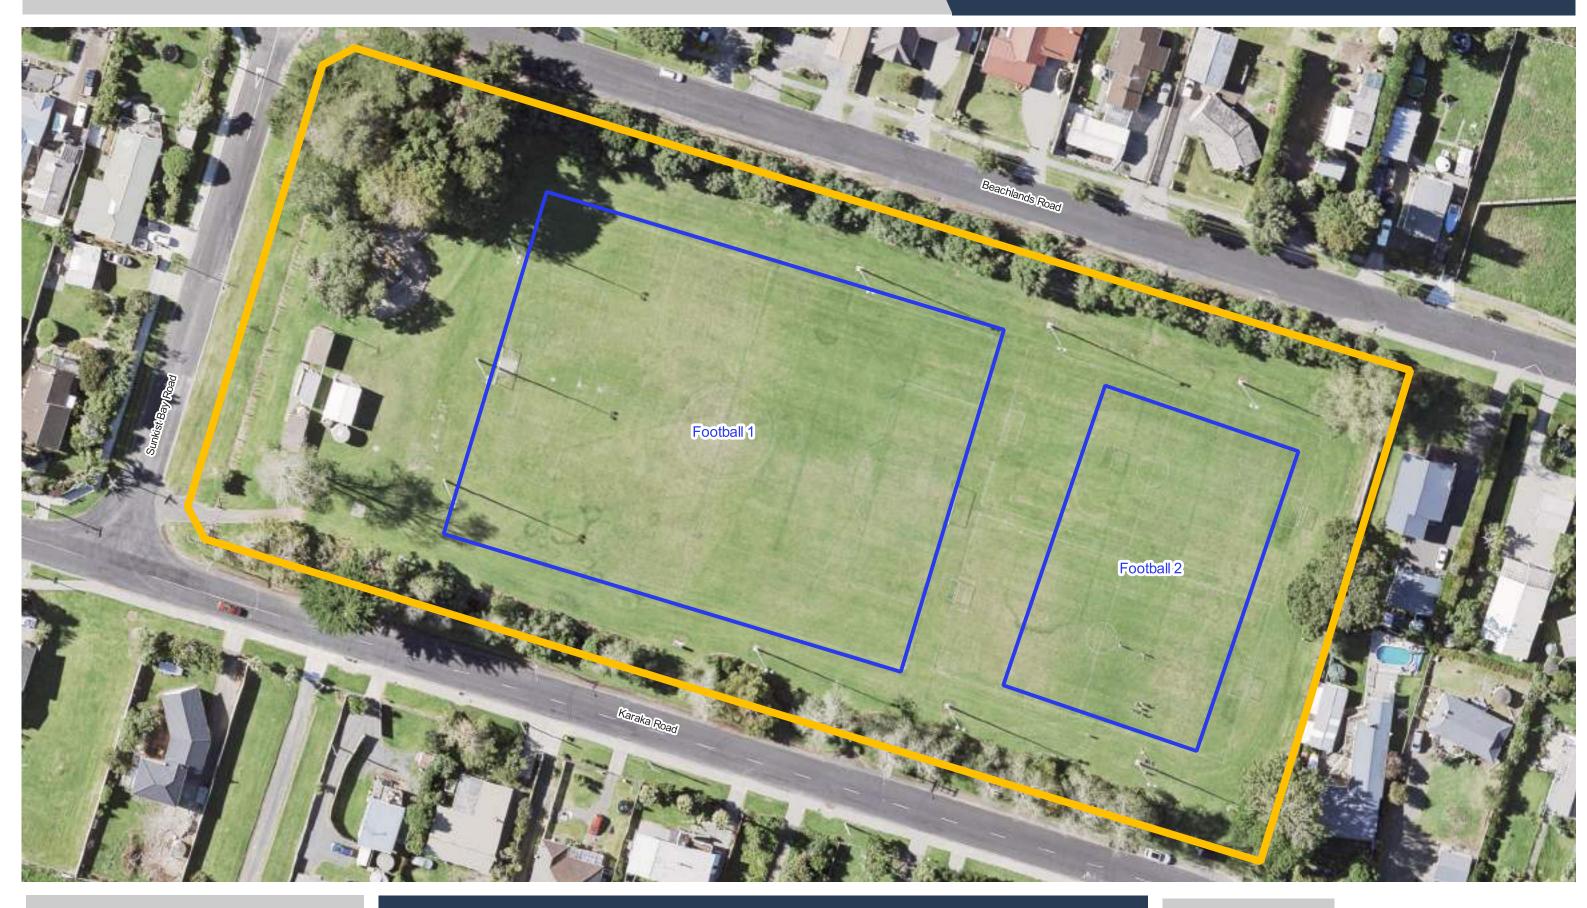

**Aorere Park** 

**Barry Curtis Park** 

**Beachlands Domain** 

**Bell Field** 

**Bledisloe Park - Franklin** 

Te Mārua / Boggust Park

**Date Updated:** 29/11/2023

Bruce Pulman Park (LEASED)