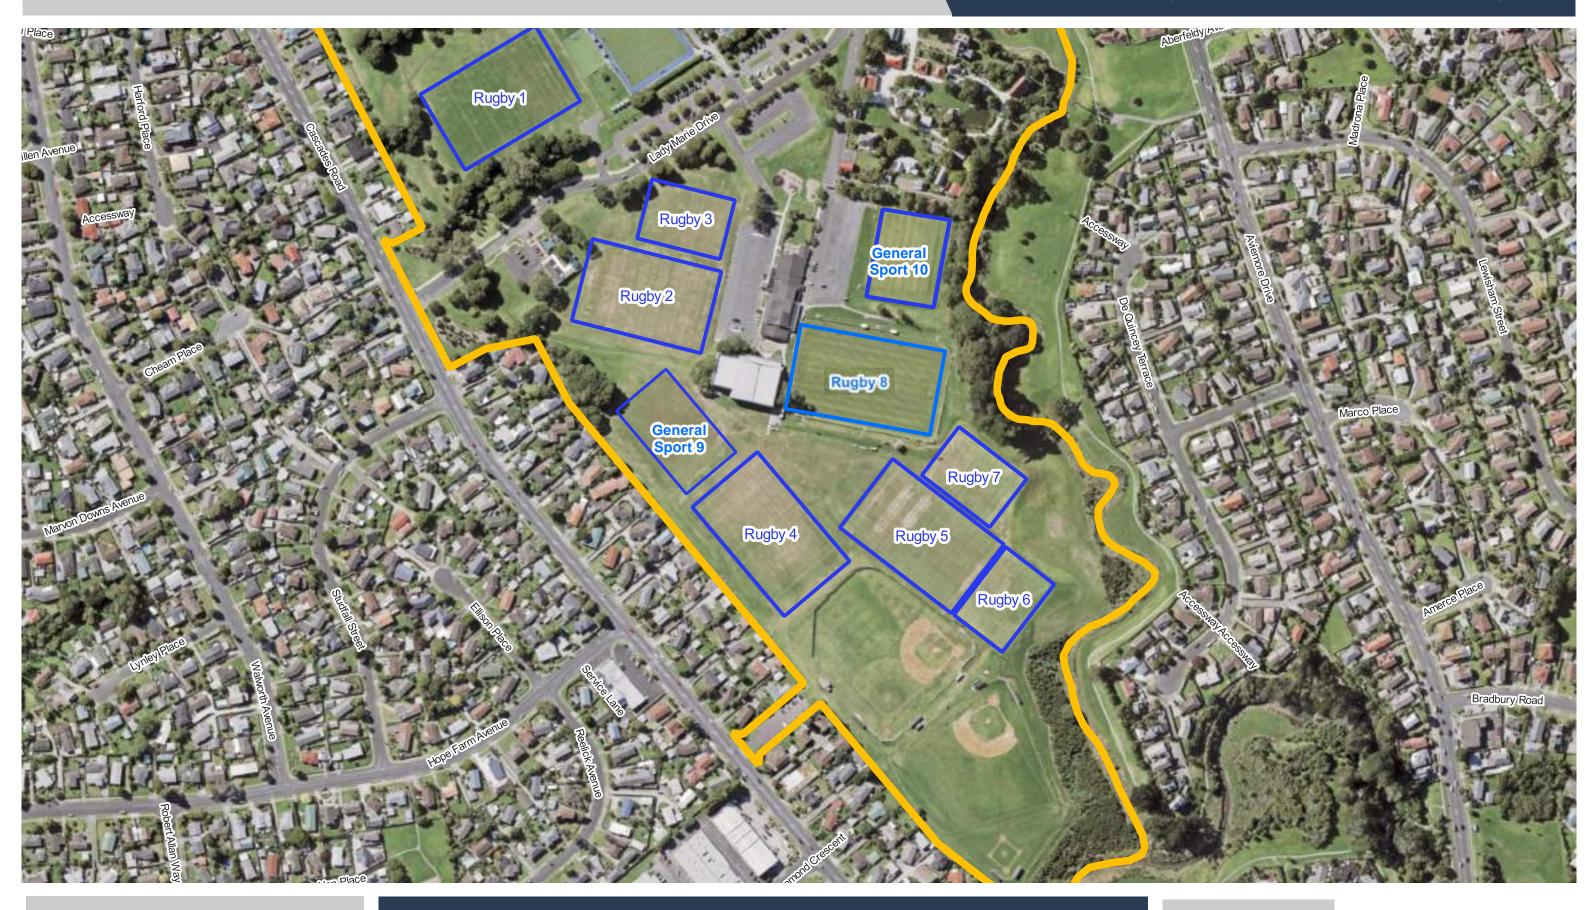

Te Pae Maumahara / Manurewa War Memorial Park

**Date Updated:** 29/11/2023

**Massey Park - Papakura** 

Massey Park - Waiuku

**Matakawau Recreation Reserve** 

**Mayfield Park** 

**Mclennan Park** 

**Meadowland Park** 