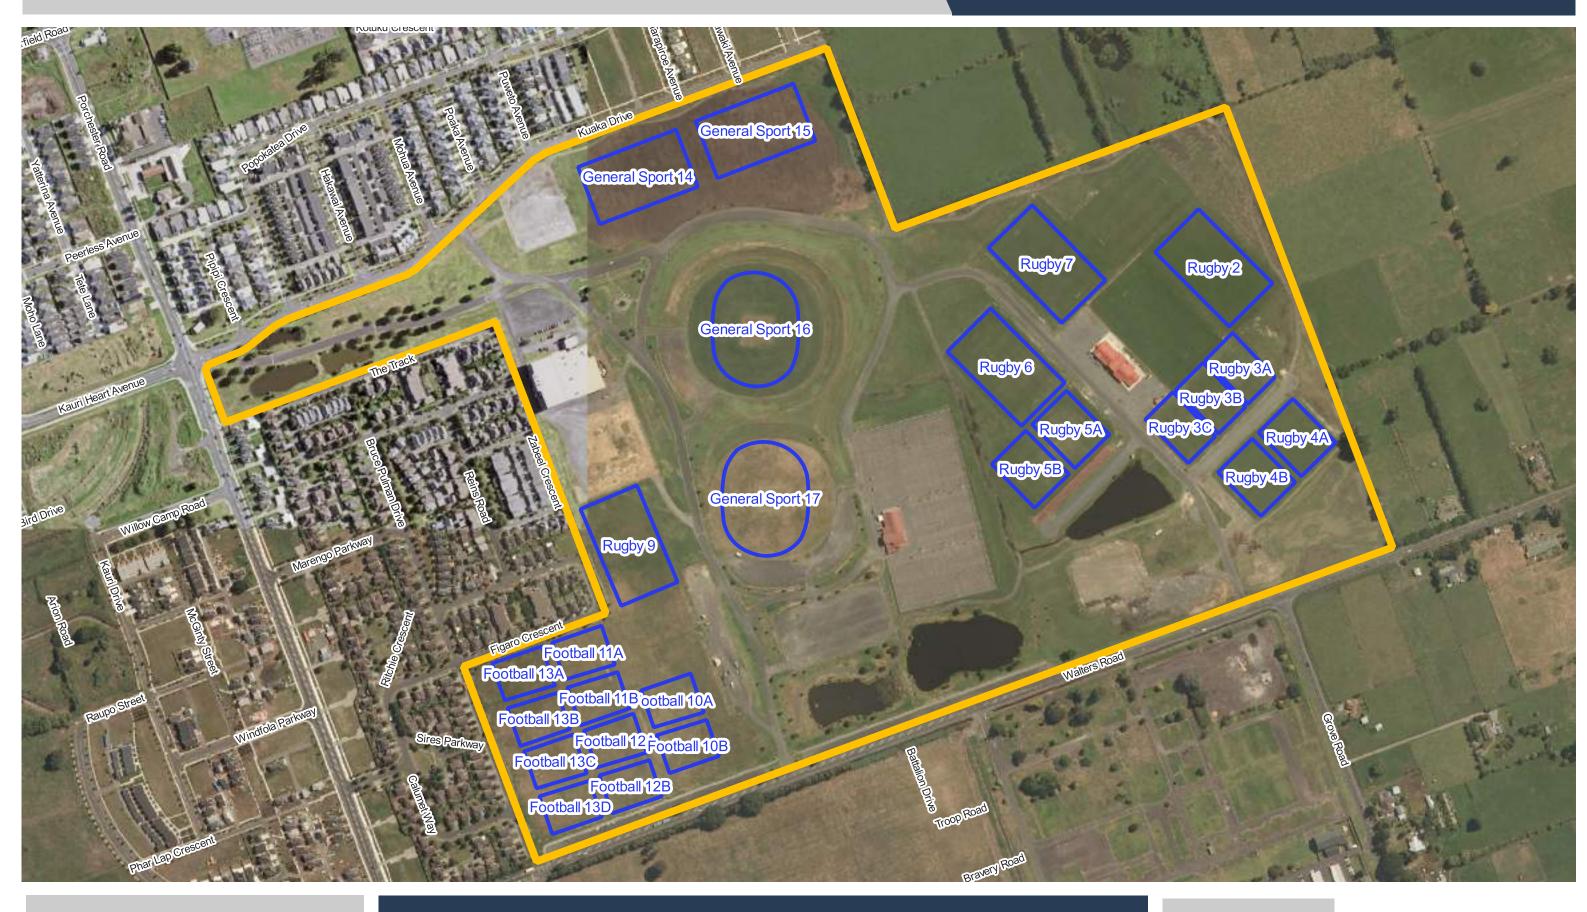

Bruce Pulman Park (LEASED)

**Clevedon Showgrounds Reserve** 

**Clive Howe Rd Recreation Reserve** 

**Colin Lawrie Fields** 

**Taotaoroa / DB Ground** 

**Date Updated:** 29/11/2023

**Drury Domain** 

**Drury Sports Complex** 