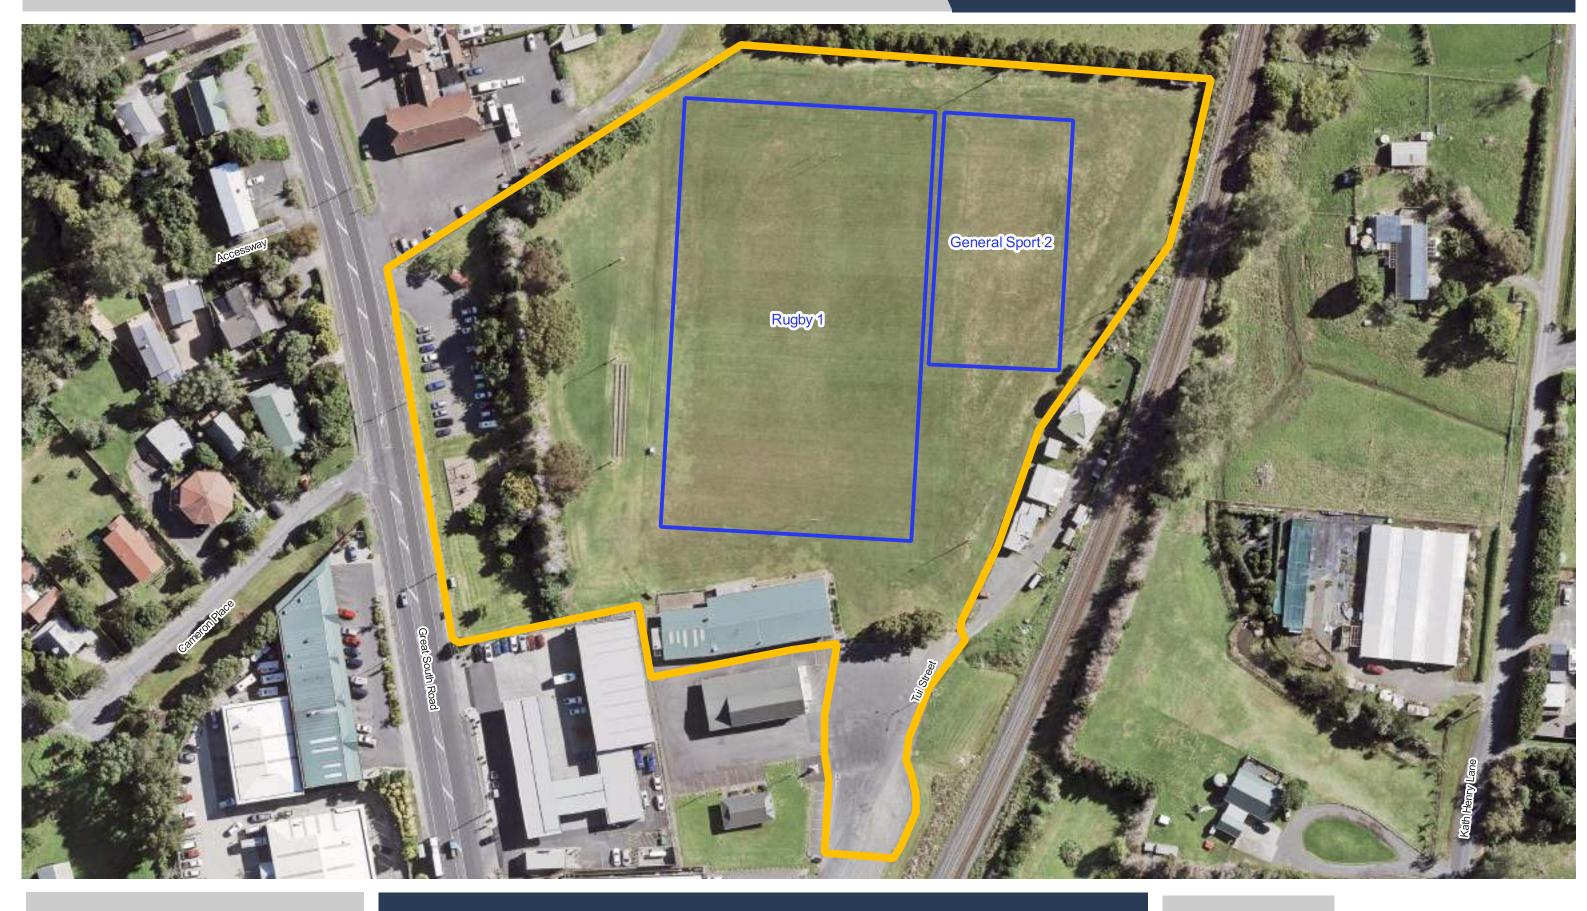

Bruce Pulman Park (LEASED)

**Clevedon Showgrounds Reserve** 

**Clive Howe Rd Recreation Reserve** 

**Colin Lawrie Fields** 

**Taotaoroa / DB Ground** 

**Date Updated:** 29/11/2023

**Drury Domain** 

**Drury Sports Complex** 