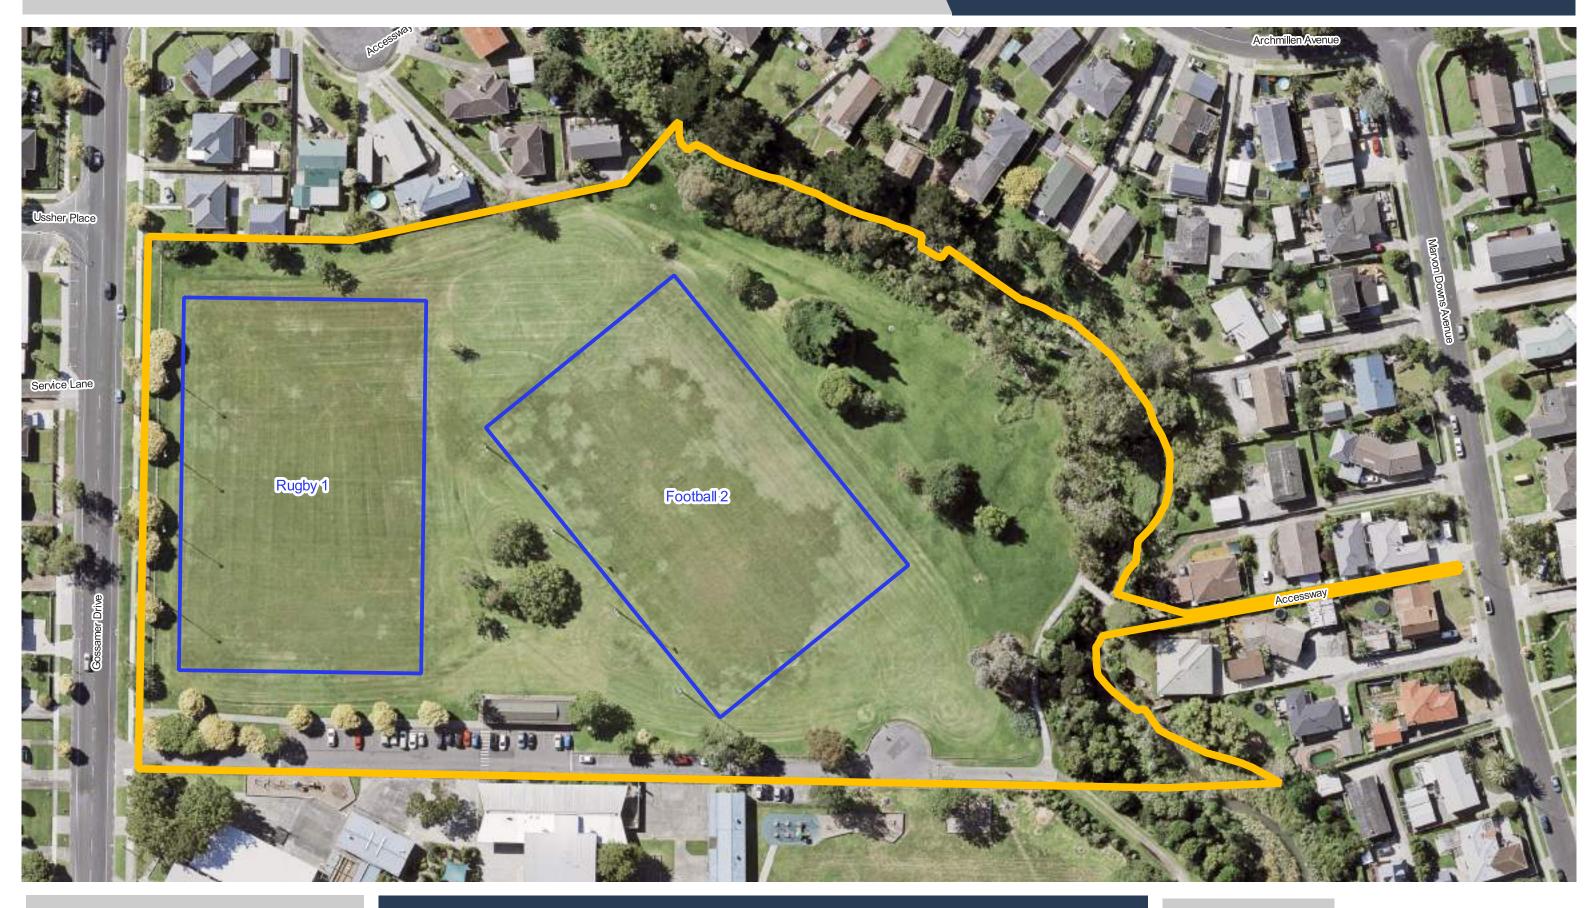

**East Tamaki Reserve** 

Elm Park

**Finlayson Ave Reserve** 

Franklin A&P Showgrounds (Leased)

**Gallaher Park** 

**Date Updated:** 20/06/2023

Auckland Council
Te Rountera o Terroki Meksurau

**Glenbrook Road Recreation Reserve** 