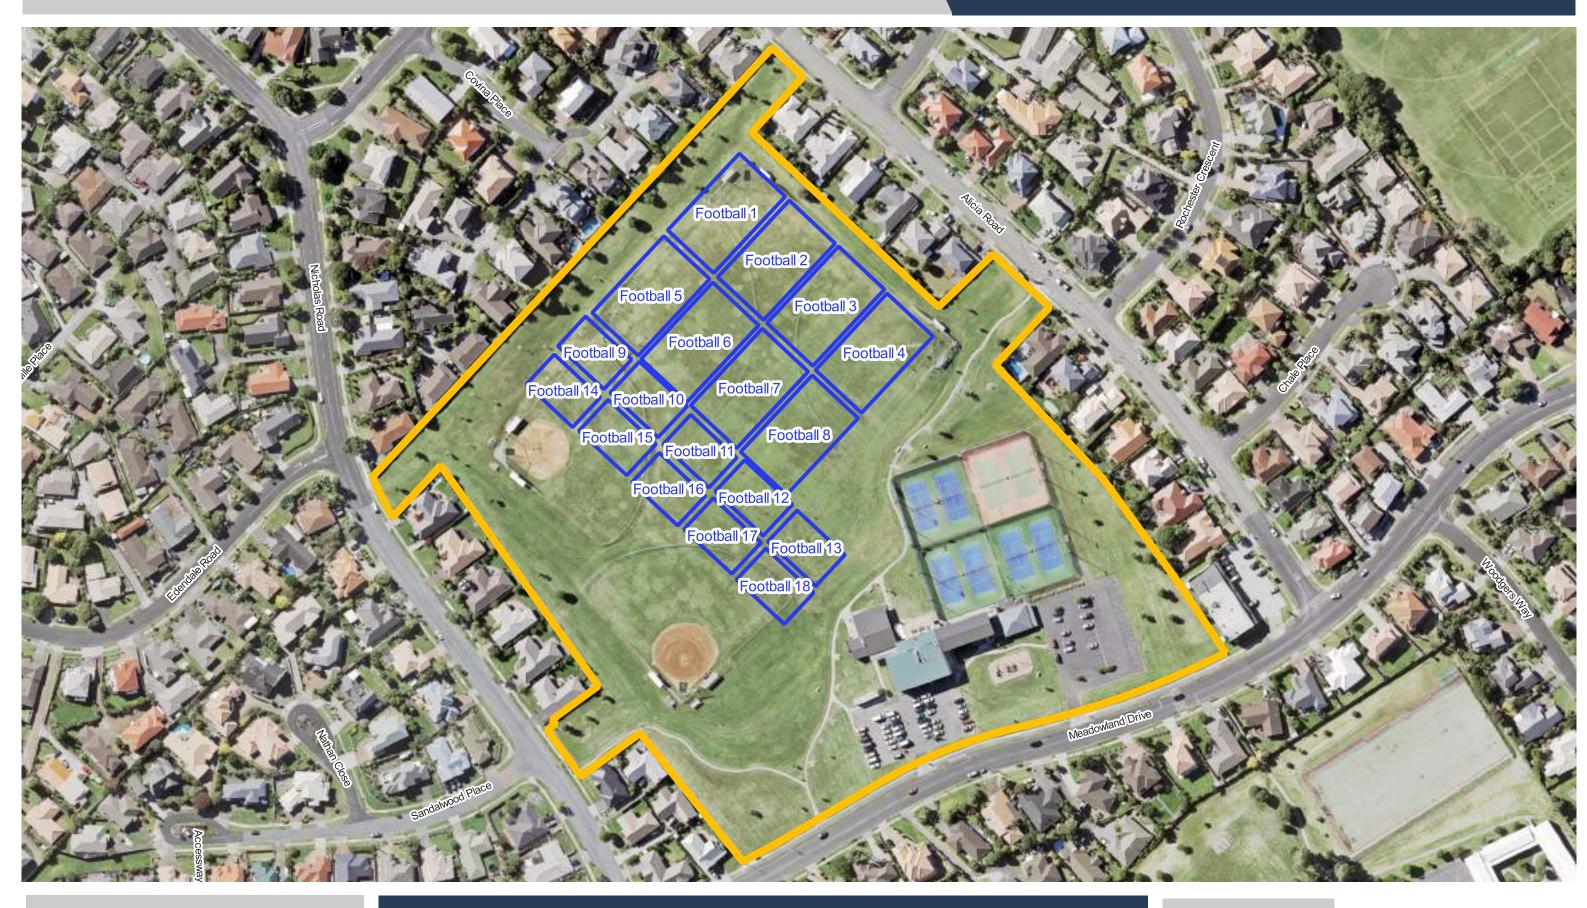

**Te Tauhere / Miami Street Reserve** 

**Date Updated:** 29/11/2023

Millhouse Park

**Mountfort Park** 

**Mountfort Park** 

**Mountfort Park** 

Te Ara Tāwhana / Moyle Park

**Date Updated:** 29/11/2023