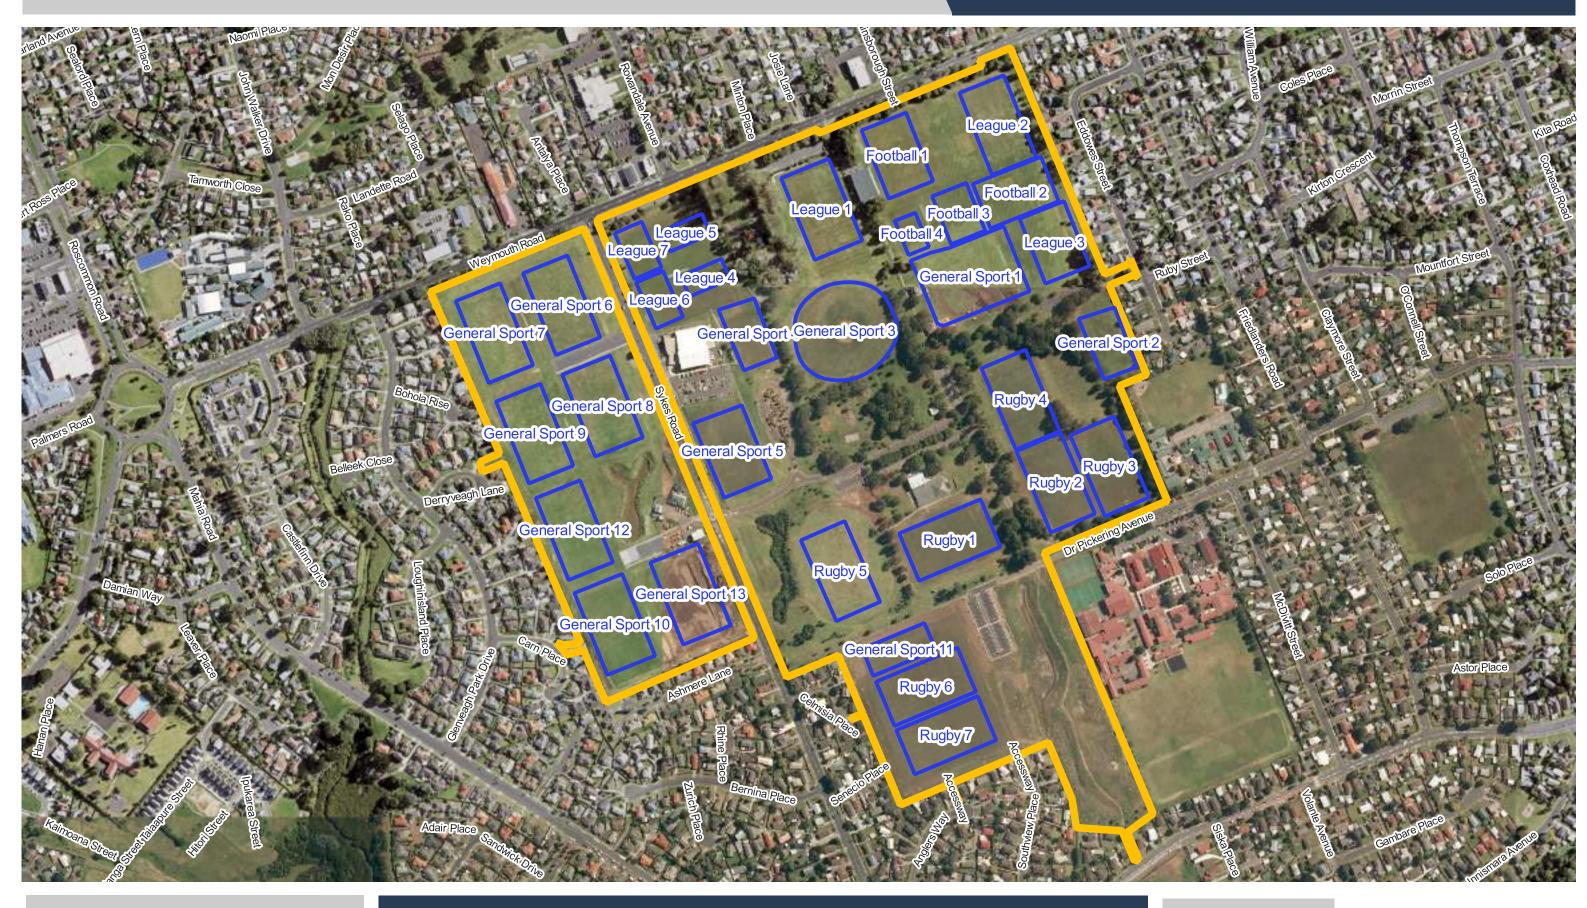

**Te Tauhere / Miami Street Reserve** 

**Date Updated:** 29/11/2023

Millhouse Park

**Mountfort Park** 

**Mountfort Park** 

**Mountfort Park** 

Te Ara Tāwhana / Moyle Park

**Date Updated:** 29/11/2023