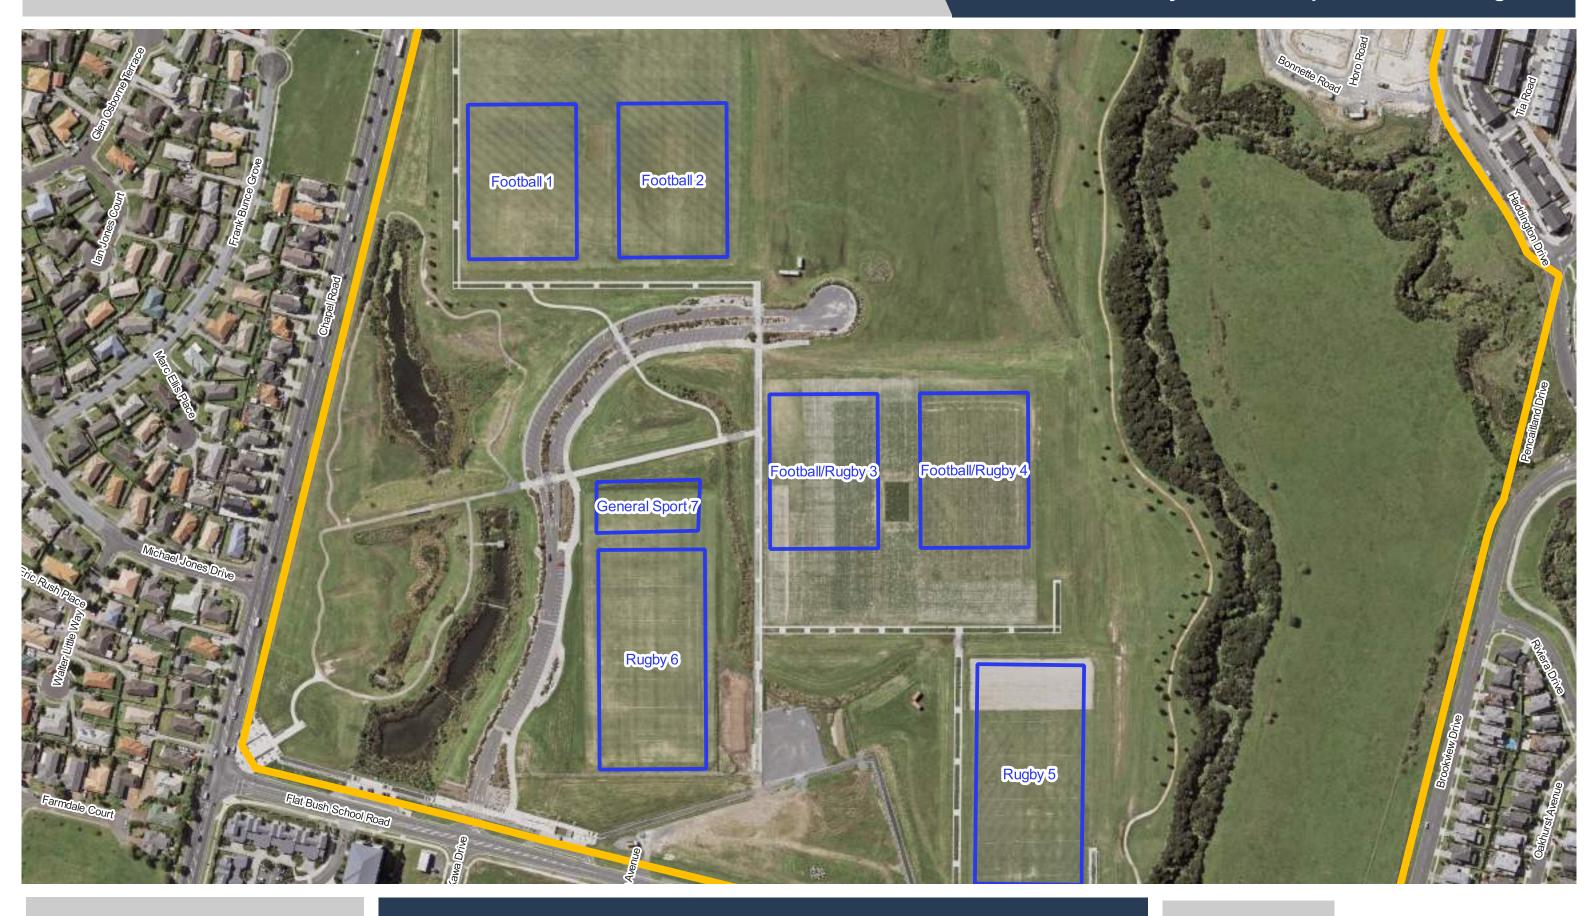

**Aorere Park** 

**Barry Curtis Park** 

**Beachlands Domain** 

**Bell Field** 

**Bledisloe Park - Franklin** 

Te Mārua / Boggust Park

**Date Updated:** 29/11/2023

Bruce Pulman Park (LEASED)