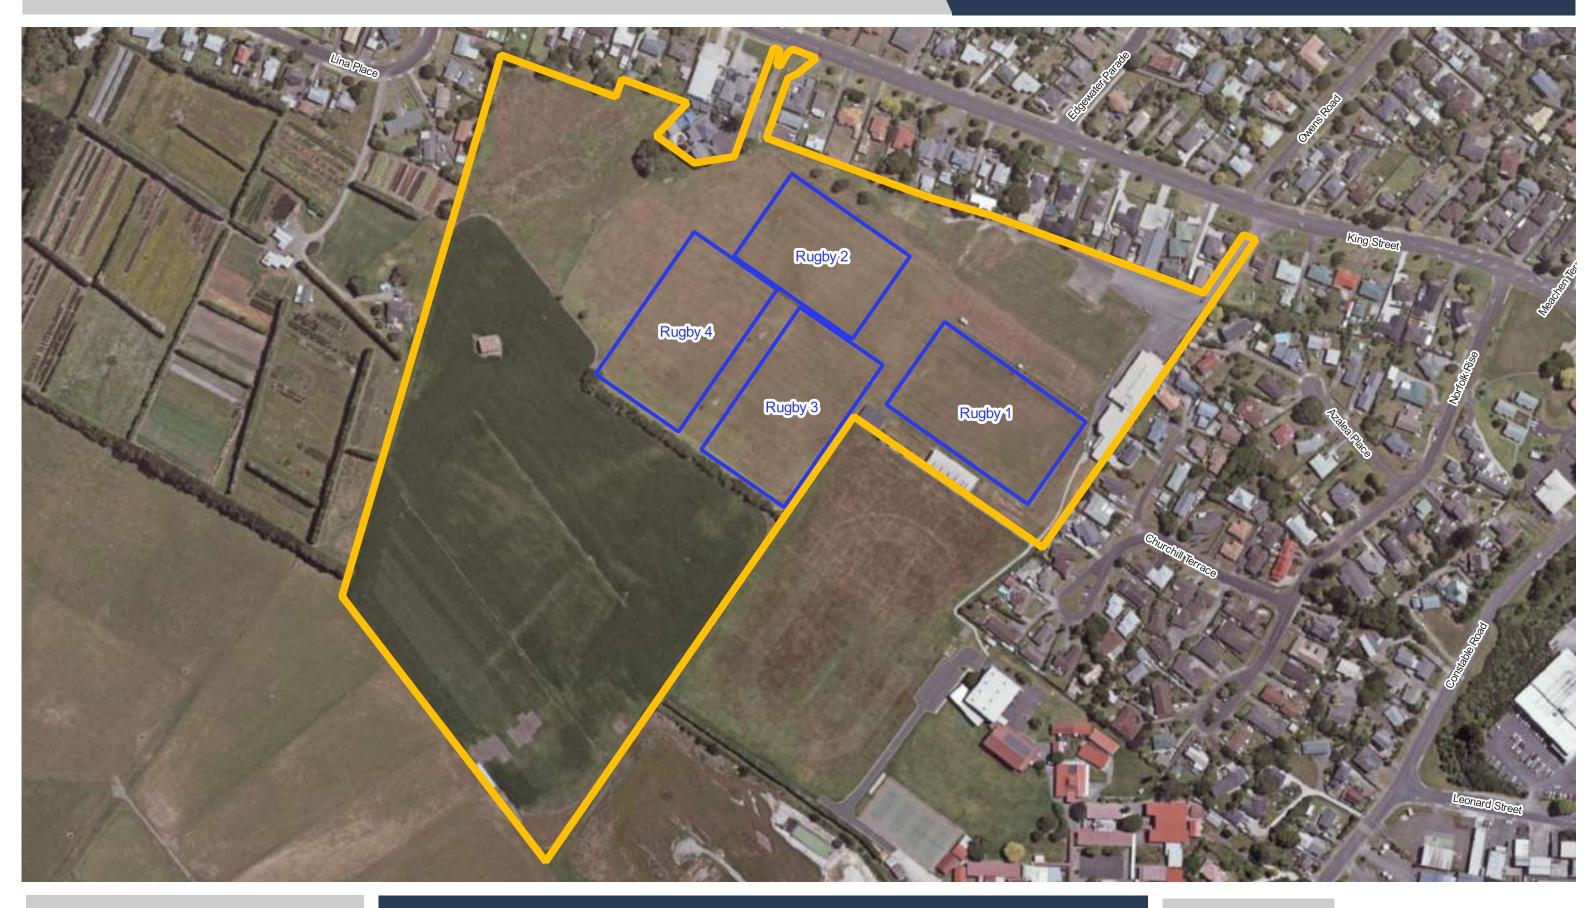

Te Pae Maumahara / Manurewa War Memorial Park

**Date Updated:** 29/11/2023

**Massey Park - Papakura** 

Massey Park - Waiuku

**Matakawau Recreation Reserve** 

**Mayfield Park** 

**Mclennan Park** 

**Meadowland Park** 