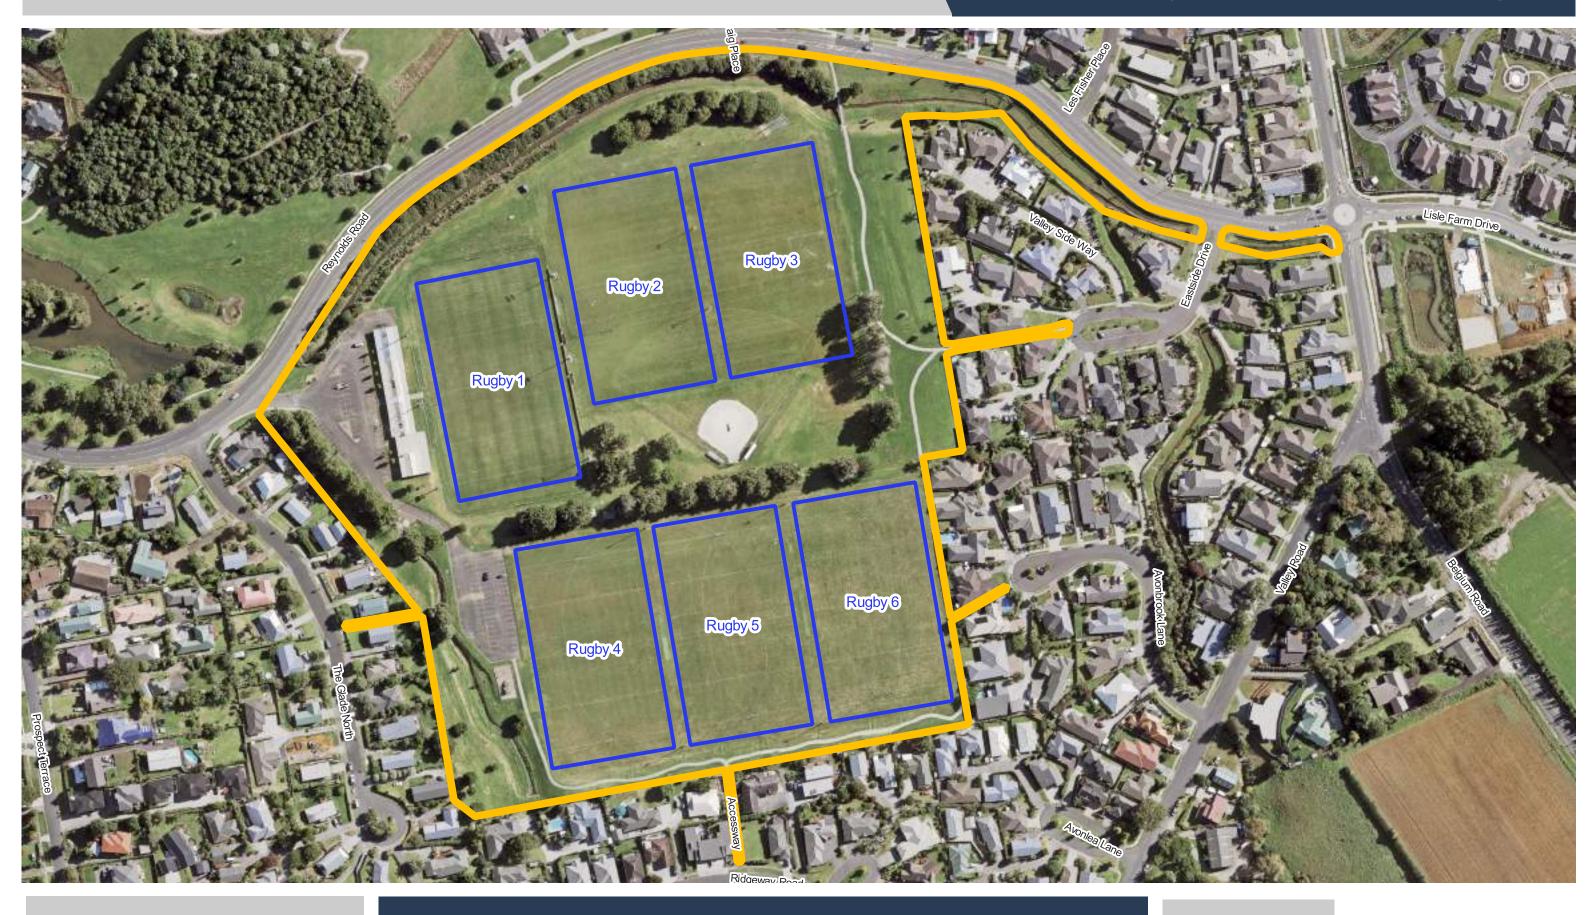

Te Pae Maumahara / Manurewa War Memorial Park

**Date Updated:** 29/11/2023

**Massey Park - Papakura** 

Massey Park - Waiuku

**Matakawau Recreation Reserve** 

**Mayfield Park** 

**Mclennan Park** 

**Meadowland Park** 