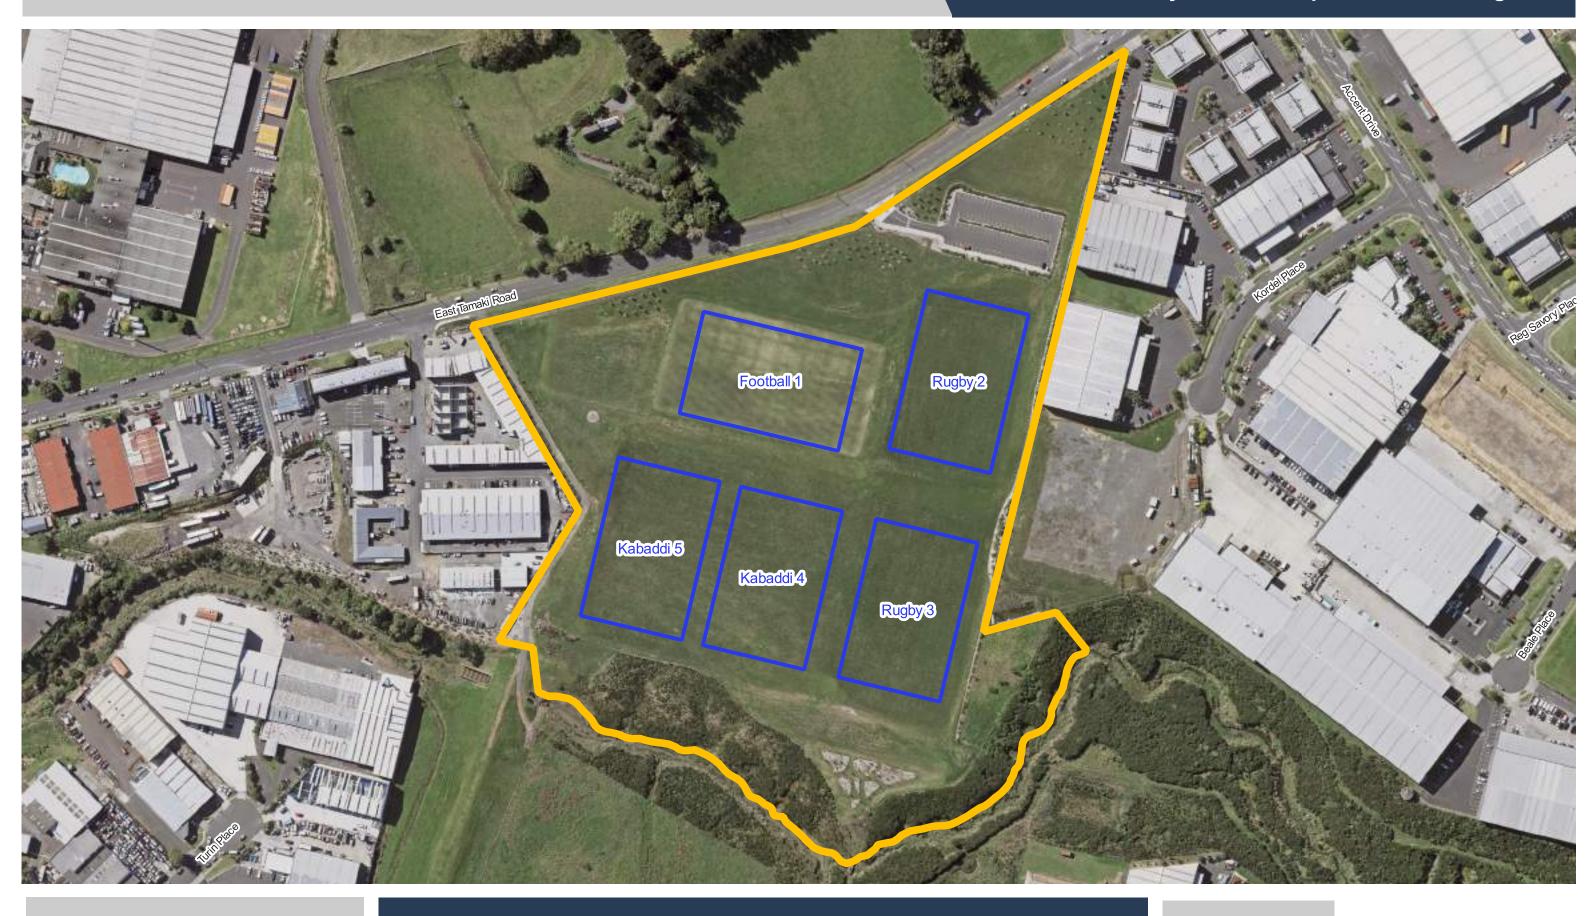

**East Tamaki Reserve** 

Elm Park

**Finlayson Ave Reserve** 

Franklin A&P Showgrounds (Leased)

**Gallaher Park** 

**Date Updated:** 20/06/2023

Auckland Council
Te Rountera o Terroki Meksurau

**Glenbrook Road Recreation Reserve** 