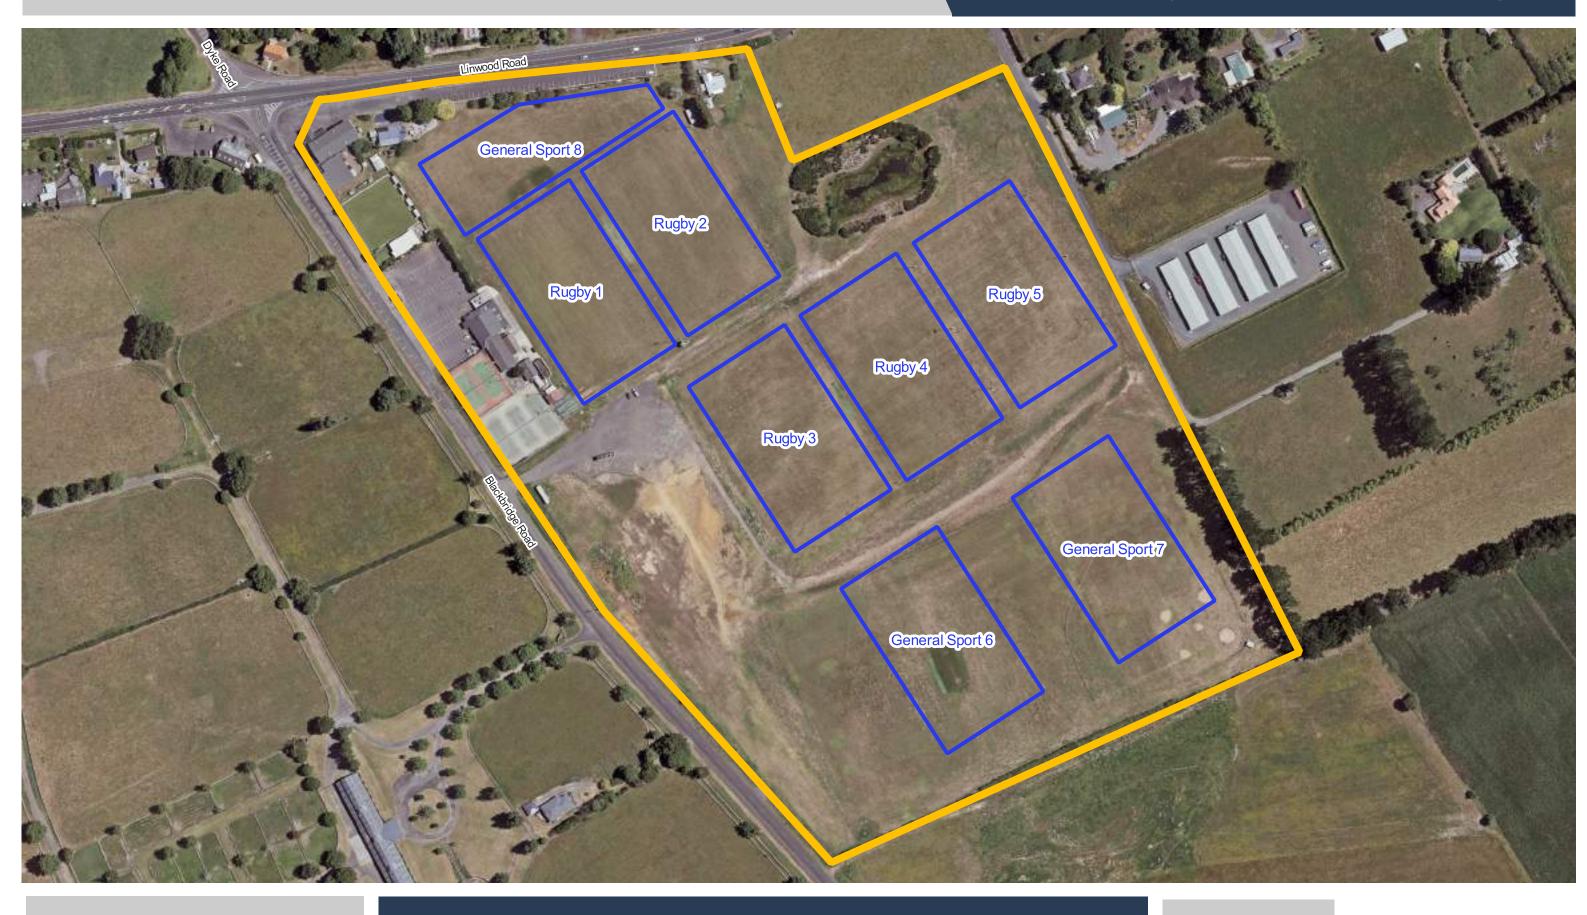

Te Pae Maumahara / Manurewa War Memorial Park

**Date Updated:** 29/11/2023

**Massey Park - Papakura** 

Massey Park - Waiuku

**Matakawau Recreation Reserve** 

**Mayfield Park** 

**Mclennan Park** 

**Meadowland Park** 