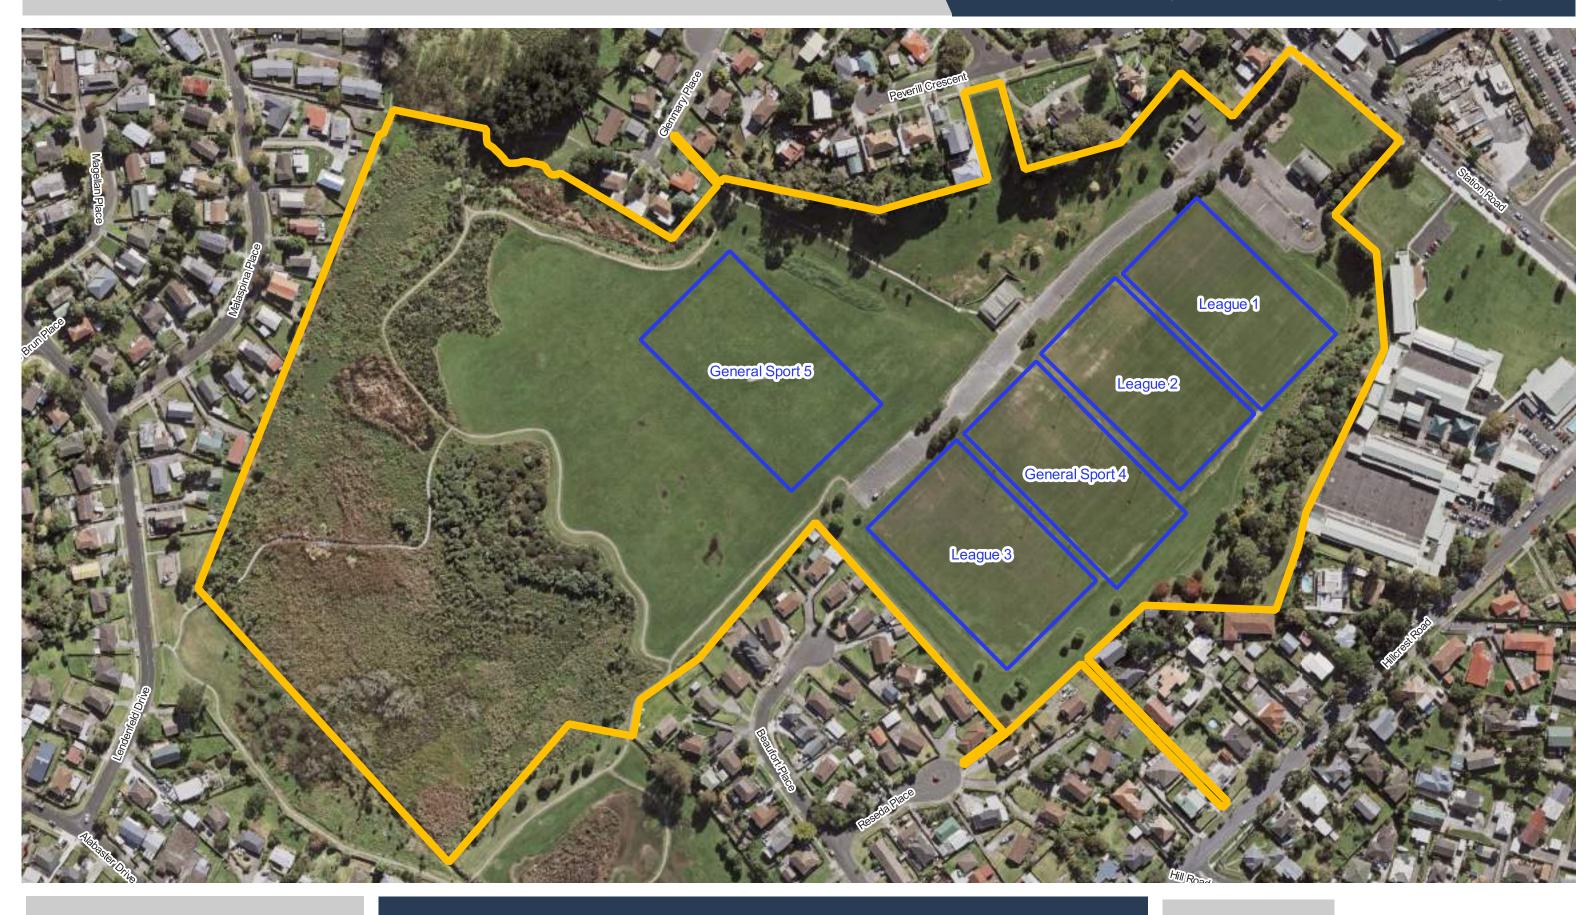

**Te Tauhere / Miami Street Reserve** 

**Date Updated:** 29/11/2023

Millhouse Park

**Mountfort Park** 

**Mountfort Park** 

**Mountfort Park** 

Te Ara Tāwhana / Moyle Park

**Date Updated:** 29/11/2023