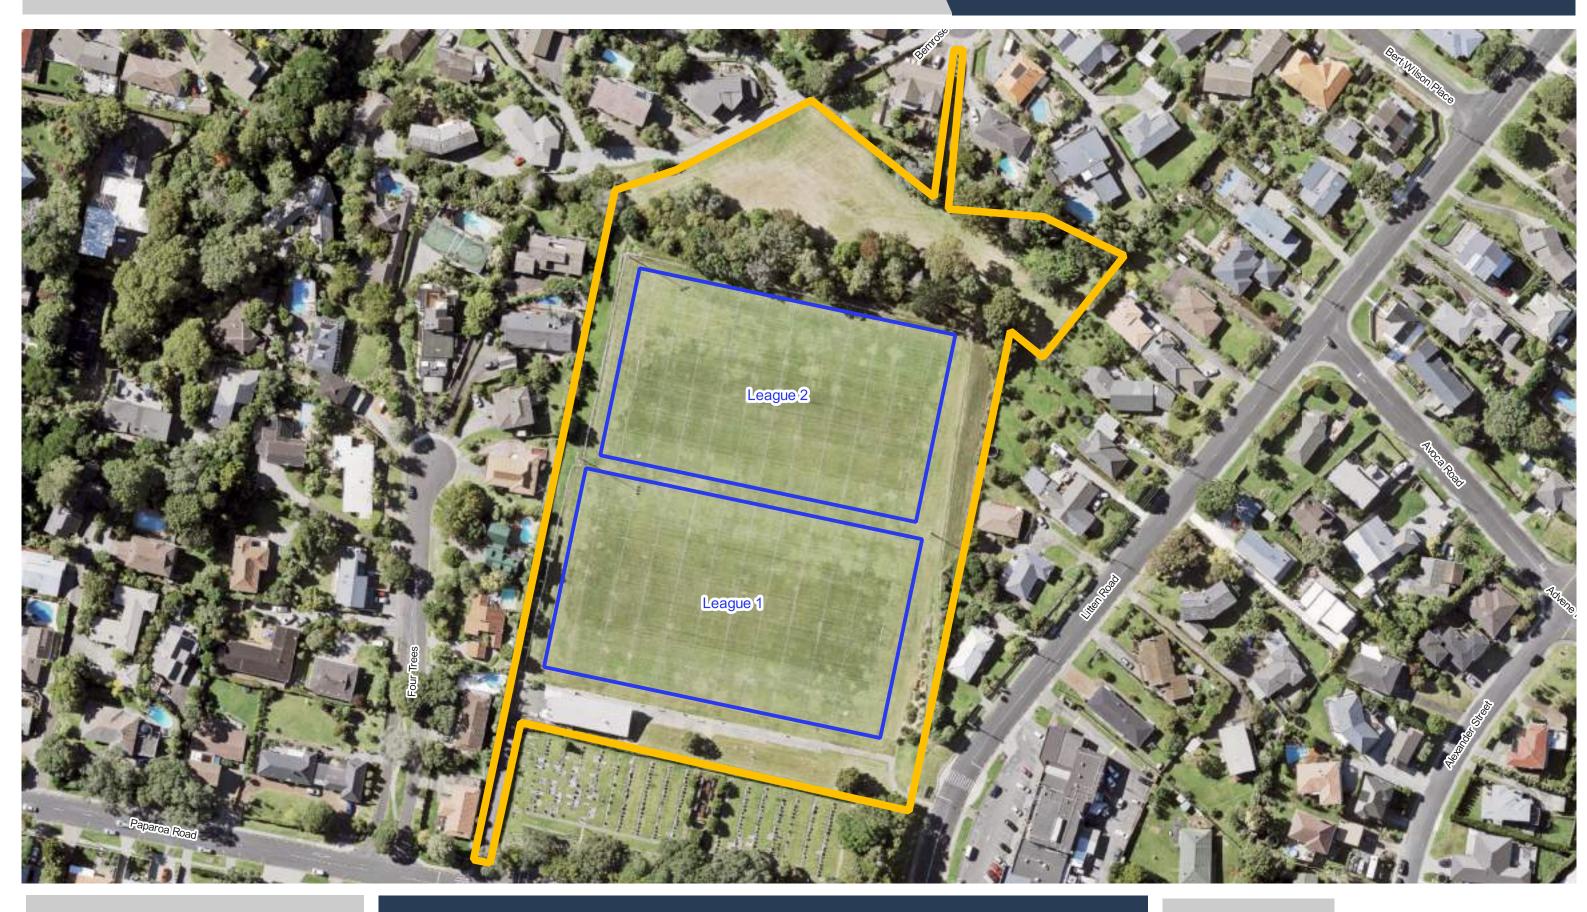

**East Tamaki Reserve** 

Elm Park

**Finlayson Ave Reserve** 

Franklin A&P Showgrounds (Leased)

**Gallaher Park** 

**Date Updated:** 20/06/2023

Auckland Council
Te Rountera o Terroki Meksurau

**Glenbrook Road Recreation Reserve** 