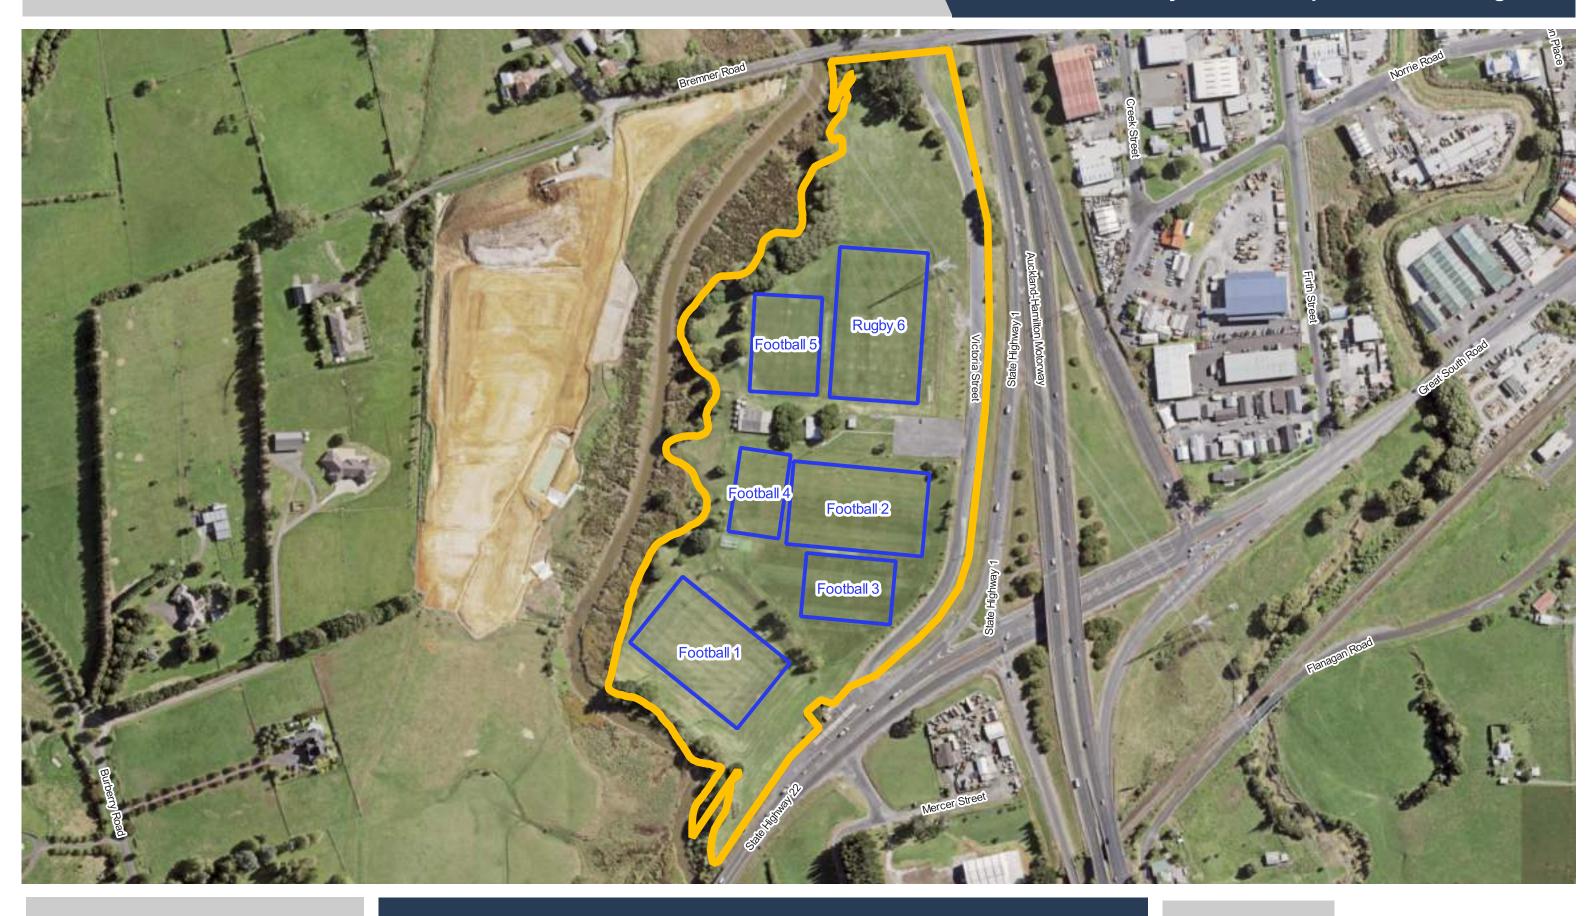

**Aorere Park** 

**Barry Curtis Park** 

**Beachlands Domain** 

**Bell Field** 

**Bledisloe Park - Franklin** 

Te Mārua / Boggust Park

**Date Updated:** 29/11/2023

Bruce Pulman Park (LEASED)