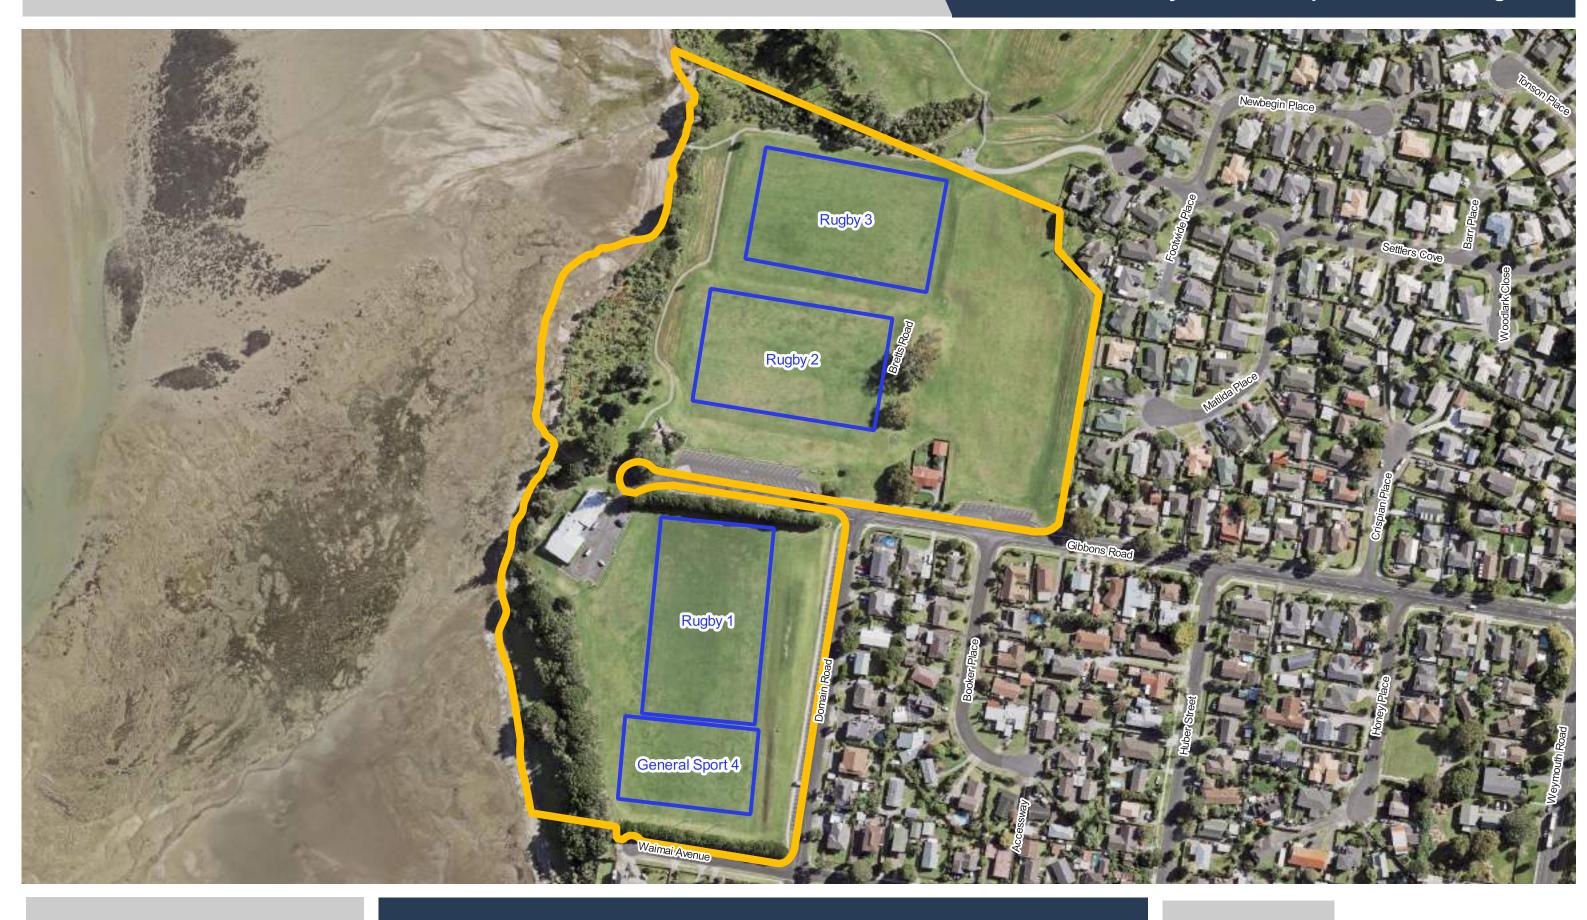

**Aorere Park** 

**Barry Curtis Park** 

**Beachlands Domain** 

**Bell Field** 

**Bledisloe Park - Franklin** 

Te Mārua / Boggust Park

**Date Updated:** 29/11/2023

Bruce Pulman Park (LEASED)