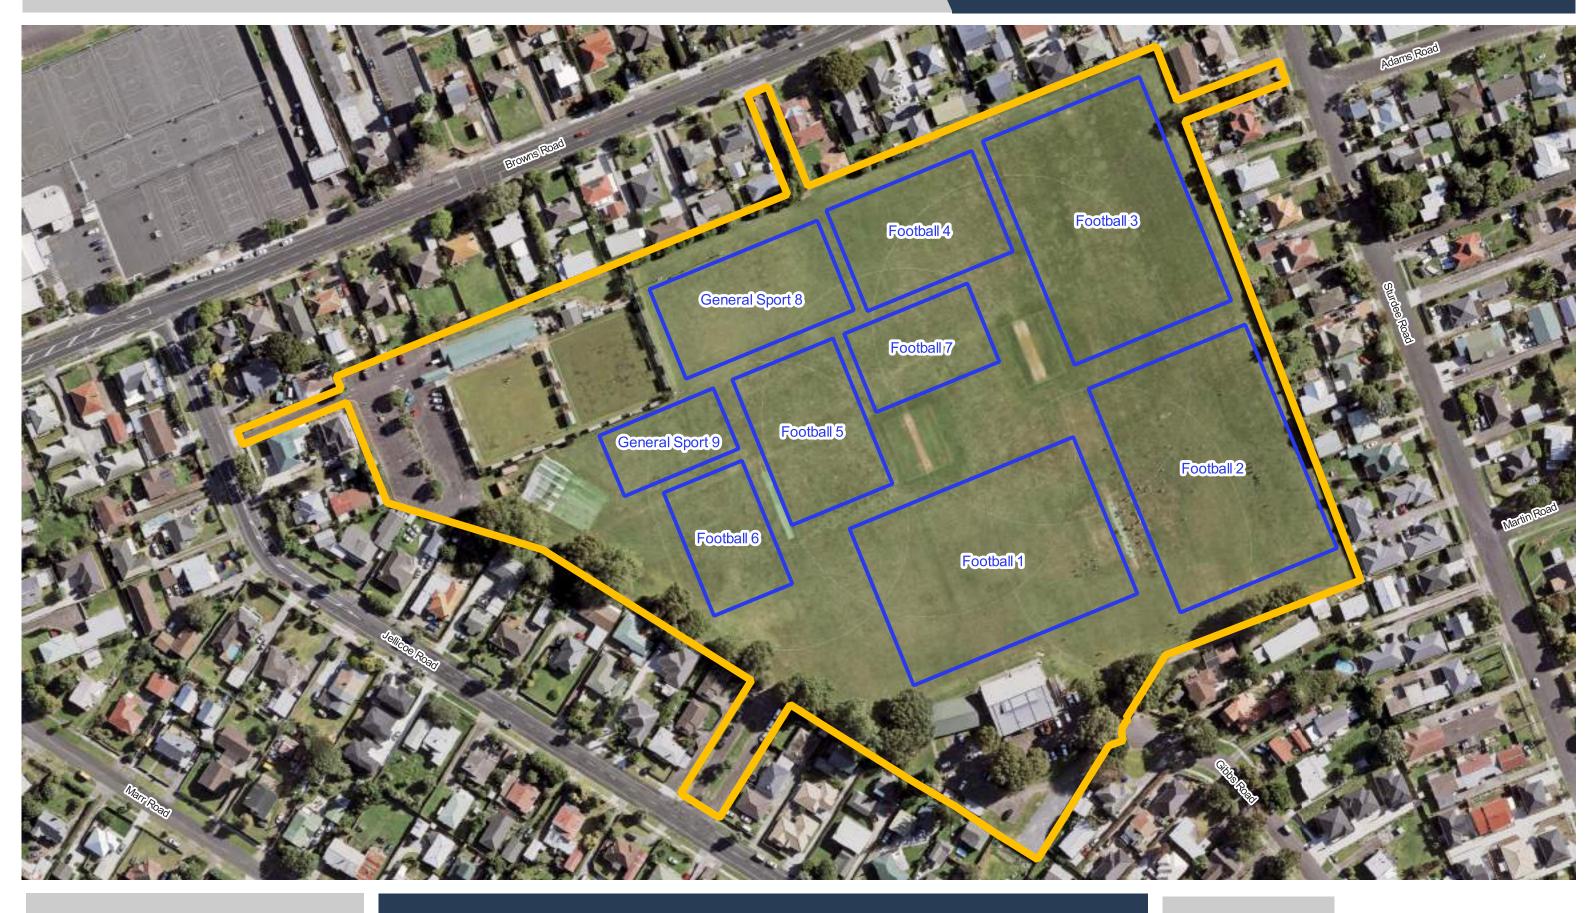

Bruce Pulman Park (LEASED)

**Clevedon Showgrounds Reserve** 

**Clive Howe Rd Recreation Reserve** 

**Colin Lawrie Fields** 

**Taotaoroa / DB Ground** 

**Date Updated:** 29/11/2023

**Drury Domain** 

**Drury Sports Complex** 