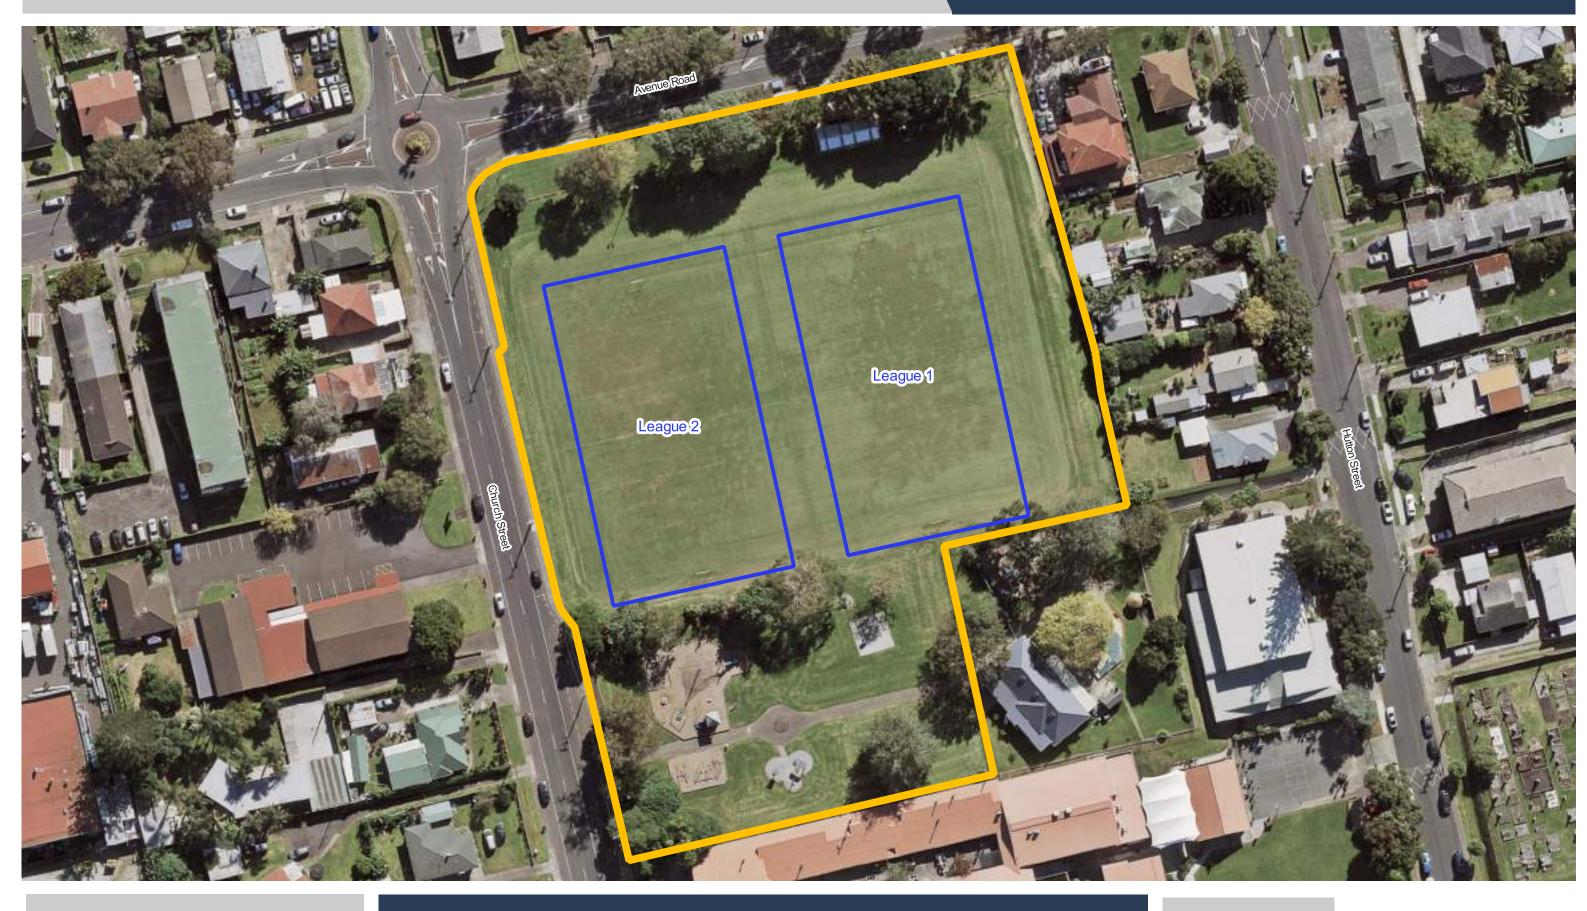

**East Tamaki Reserve** 

Elm Park

**Finlayson Ave Reserve** 

Franklin A&P Showgrounds (Leased)

**Gallaher Park** 

**Date Updated:** 20/06/2023

Auckland Council
Te Rountera o Terroki Meksurau

**Glenbrook Road Recreation Reserve** 