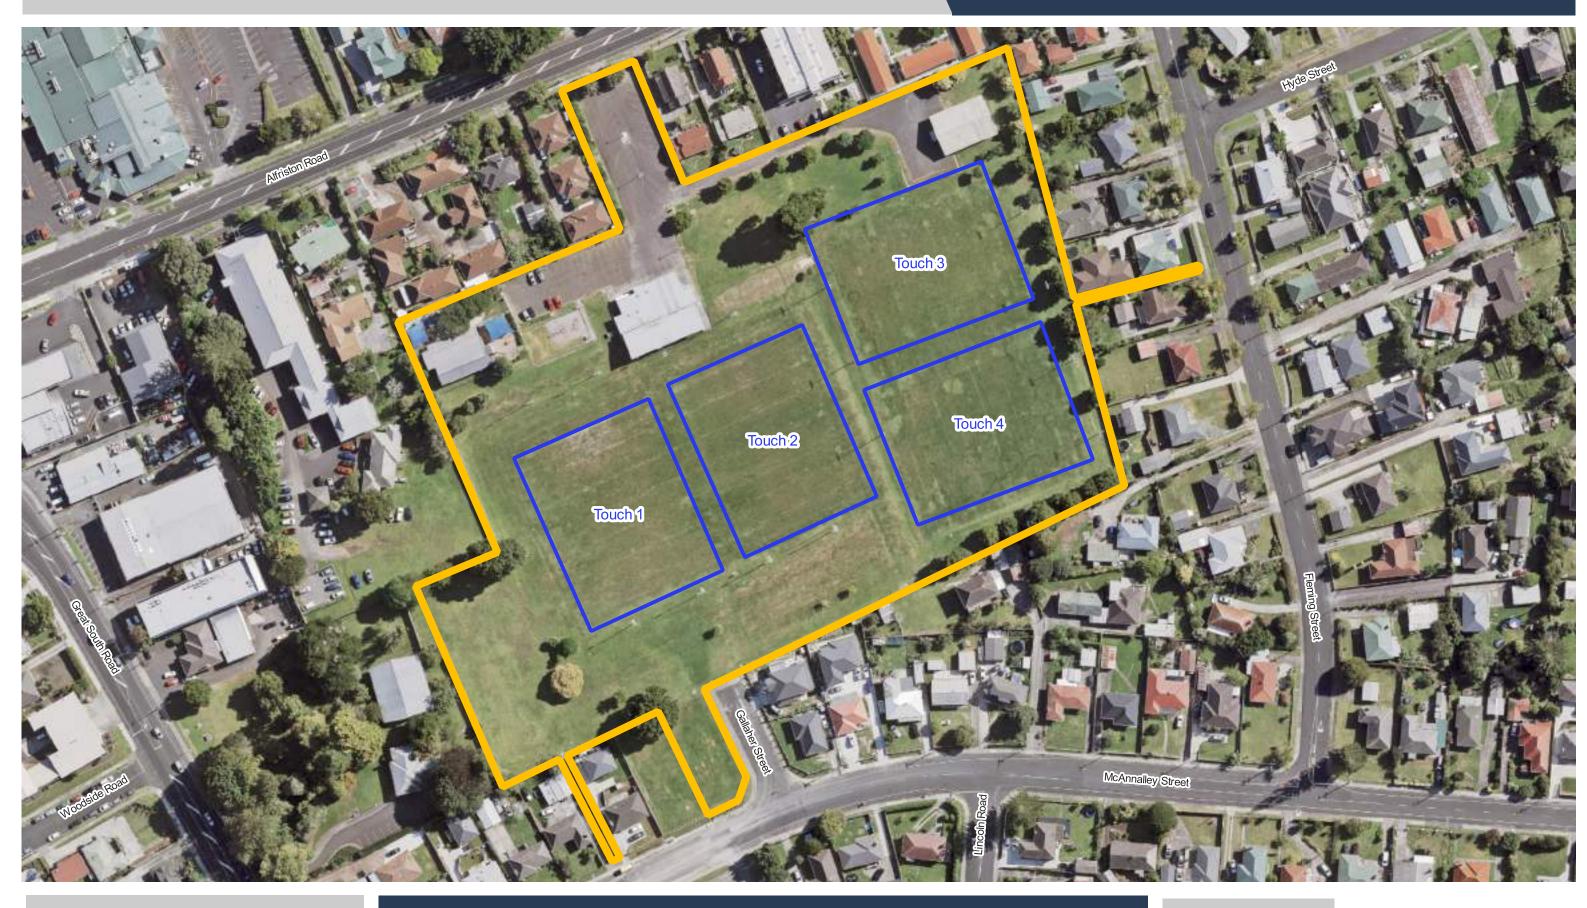

**East Tamaki Reserve** 

Elm Park

**Finlayson Ave Reserve** 

Franklin A&P Showgrounds (Leased)

**Gallaher Park** 

**Date Updated:** 20/06/2023

Auckland Council
Te Rountera o Terroki Meksurau

**Glenbrook Road Recreation Reserve** 