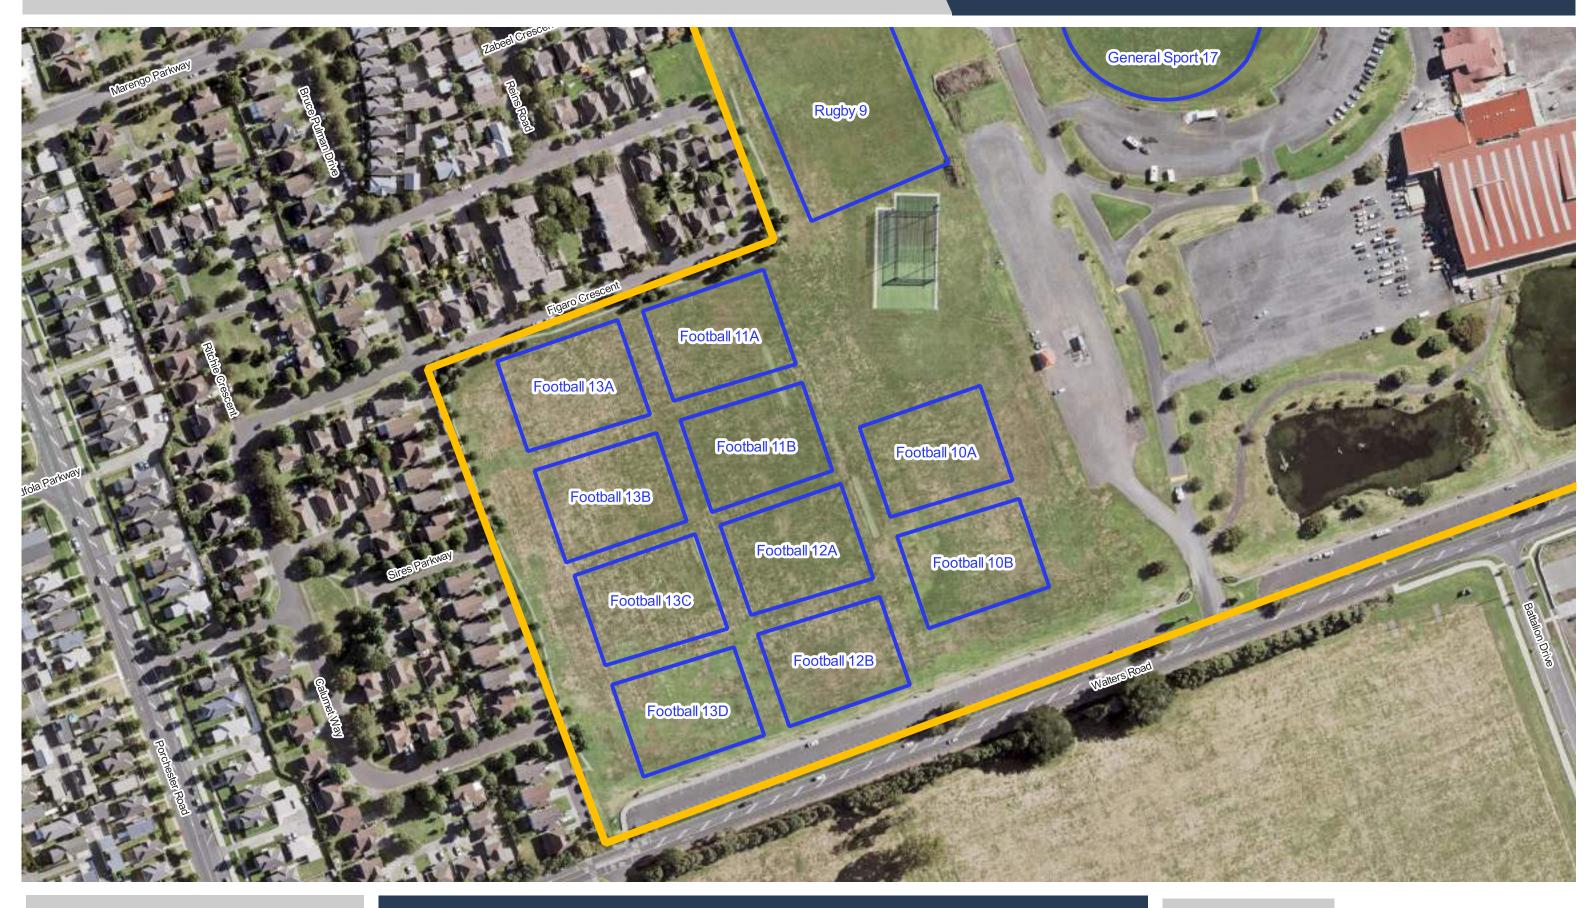

Bruce Pulman Park (LEASED)

**Clevedon Showgrounds Reserve** 

**Clive Howe Rd Recreation Reserve** 

**Colin Lawrie Fields** 

**Taotaoroa / DB Ground** 

**Date Updated:** 29/11/2023

**Drury Domain** 

**Drury Sports Complex** 