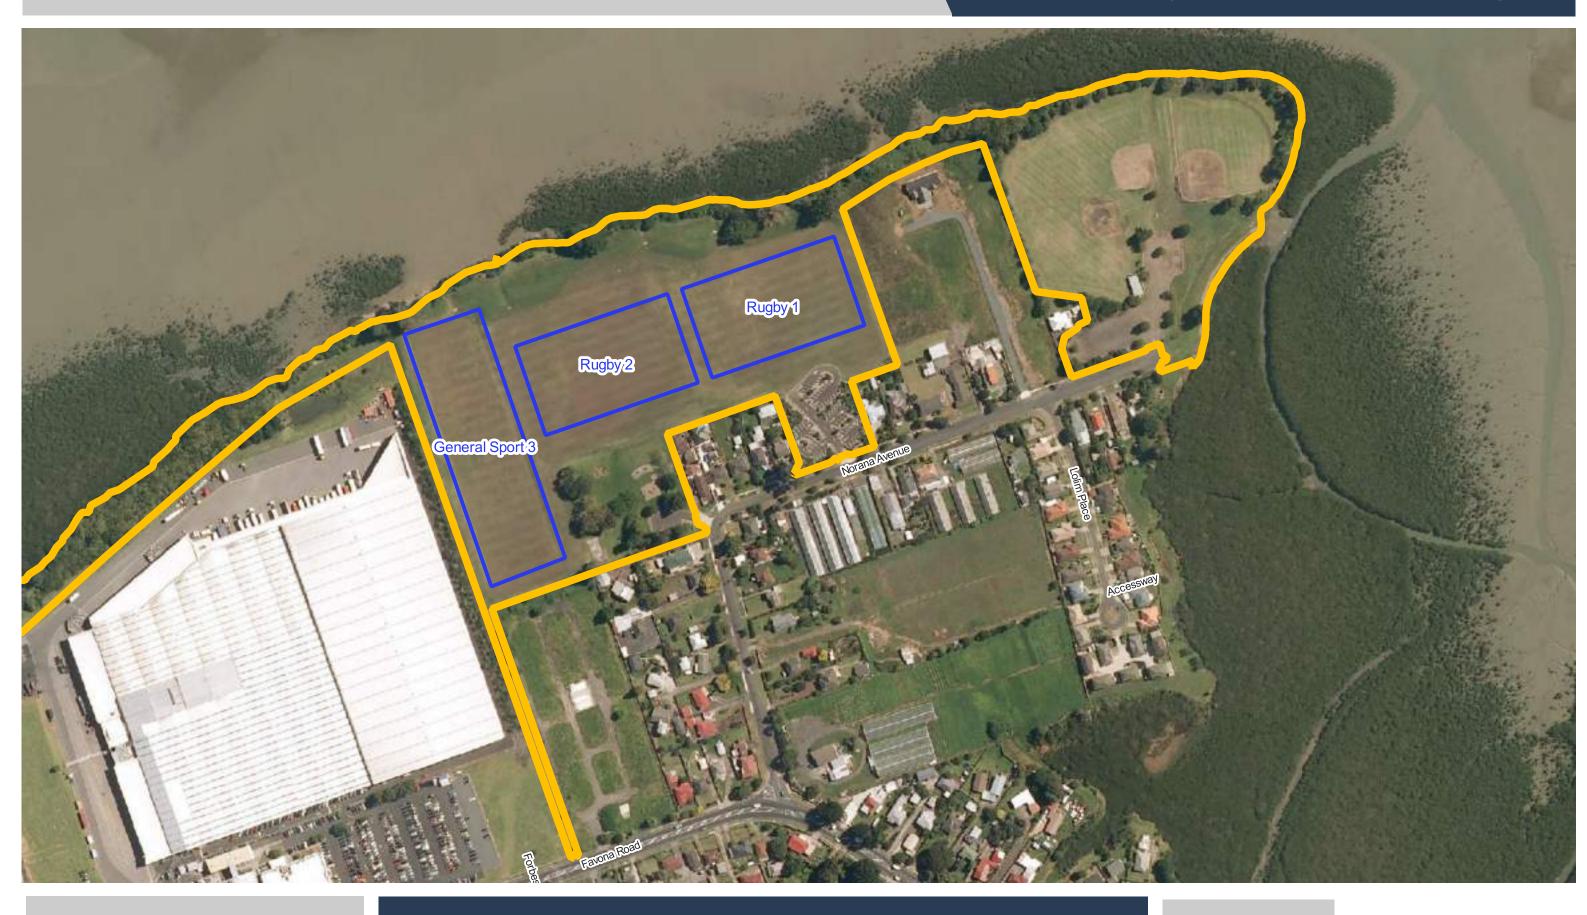

**Murdoch Park** 

**Murphy Park** 

**Navigation Homes Stadium** 

0 10 20 30

**Ngati Otara Park** 

Norana Park

Ōhuiarangi / Pigeon Mountain

**Omana Park** 