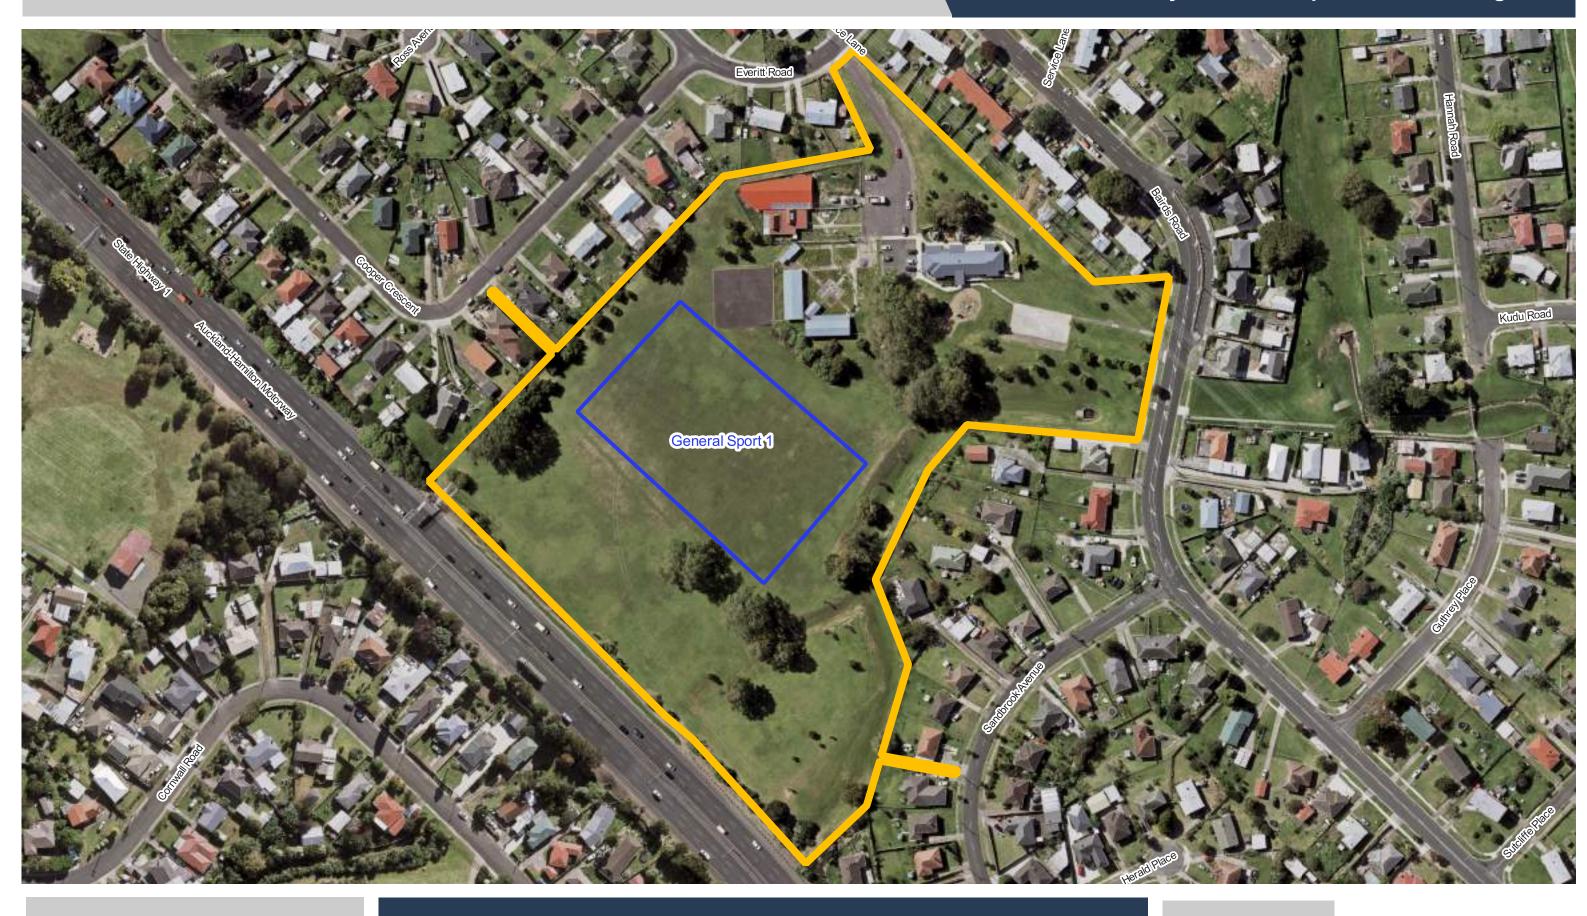

**Rosa Birch Park** 

Sandbrook Reserve

Taamaki ki Taatahi / Seaside Park

0 10 20 30

**Date Updated:** 29/11/2023

**Southern Park** 

**Sturges Park** 

**Swanson Park** 