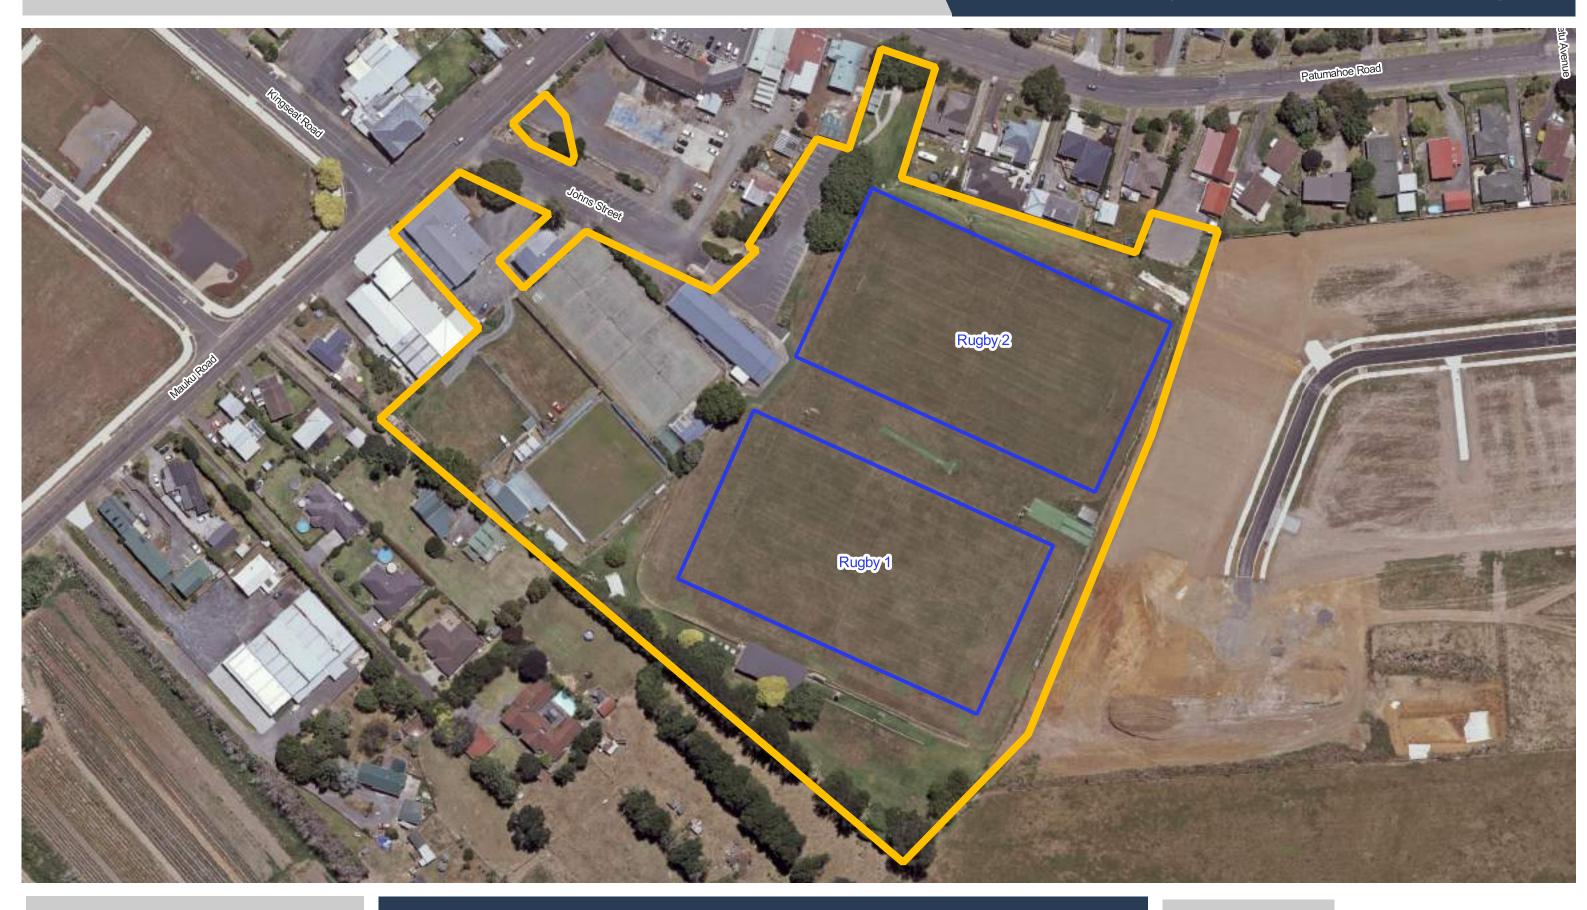

**Opaheke Sports Park** 

Otahuhu College Memorial Field

Paparoa Park

**Papatoetoe Recreation Grounds** 

**Patumahoe Recreation Reserve** 

Prince Edward Park

**Puni Recreation Reserve** 

Randwick Park (Secretariat Place)