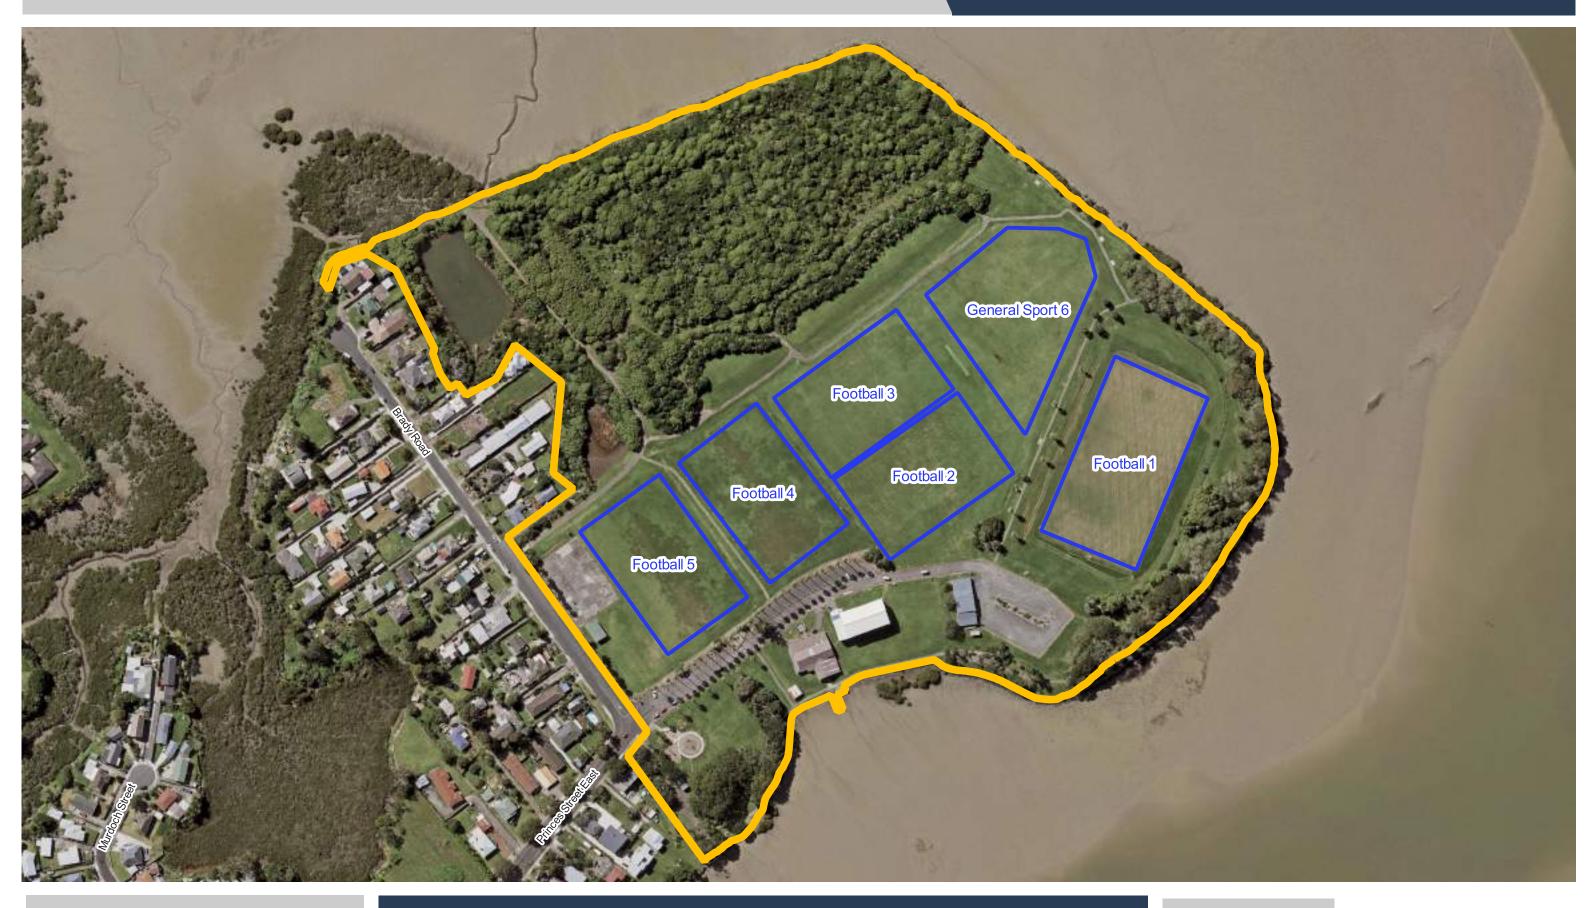

**Aorere Park** 

**Barry Curtis Park** 

**Beachlands Domain** 

**Bell Field** 

**Bledisloe Park - Franklin** 

Te Mārua / Boggust Park

**Date Updated:** 29/11/2023

Bruce Pulman Park (LEASED)