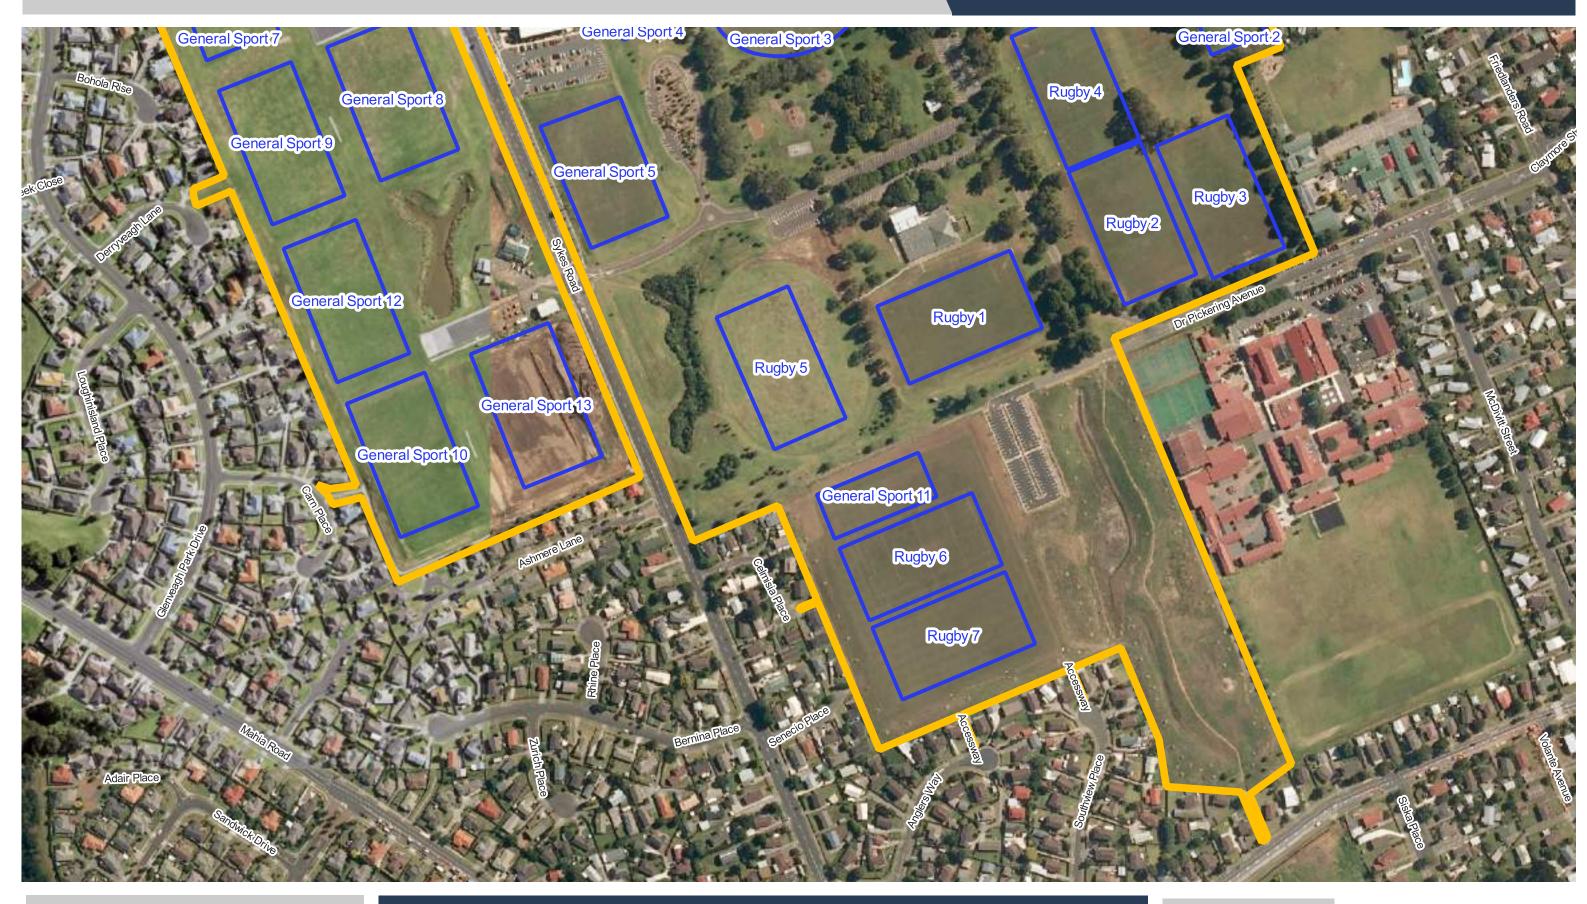

Te Pae Maumahara / Manurewa War Memorial Park

**Date Updated:** 29/11/2023

**Massey Park - Papakura** 

Massey Park - Waiuku

**Matakawau Recreation Reserve** 

**Mayfield Park** 

**Mclennan Park** 

**Meadowland Park** 