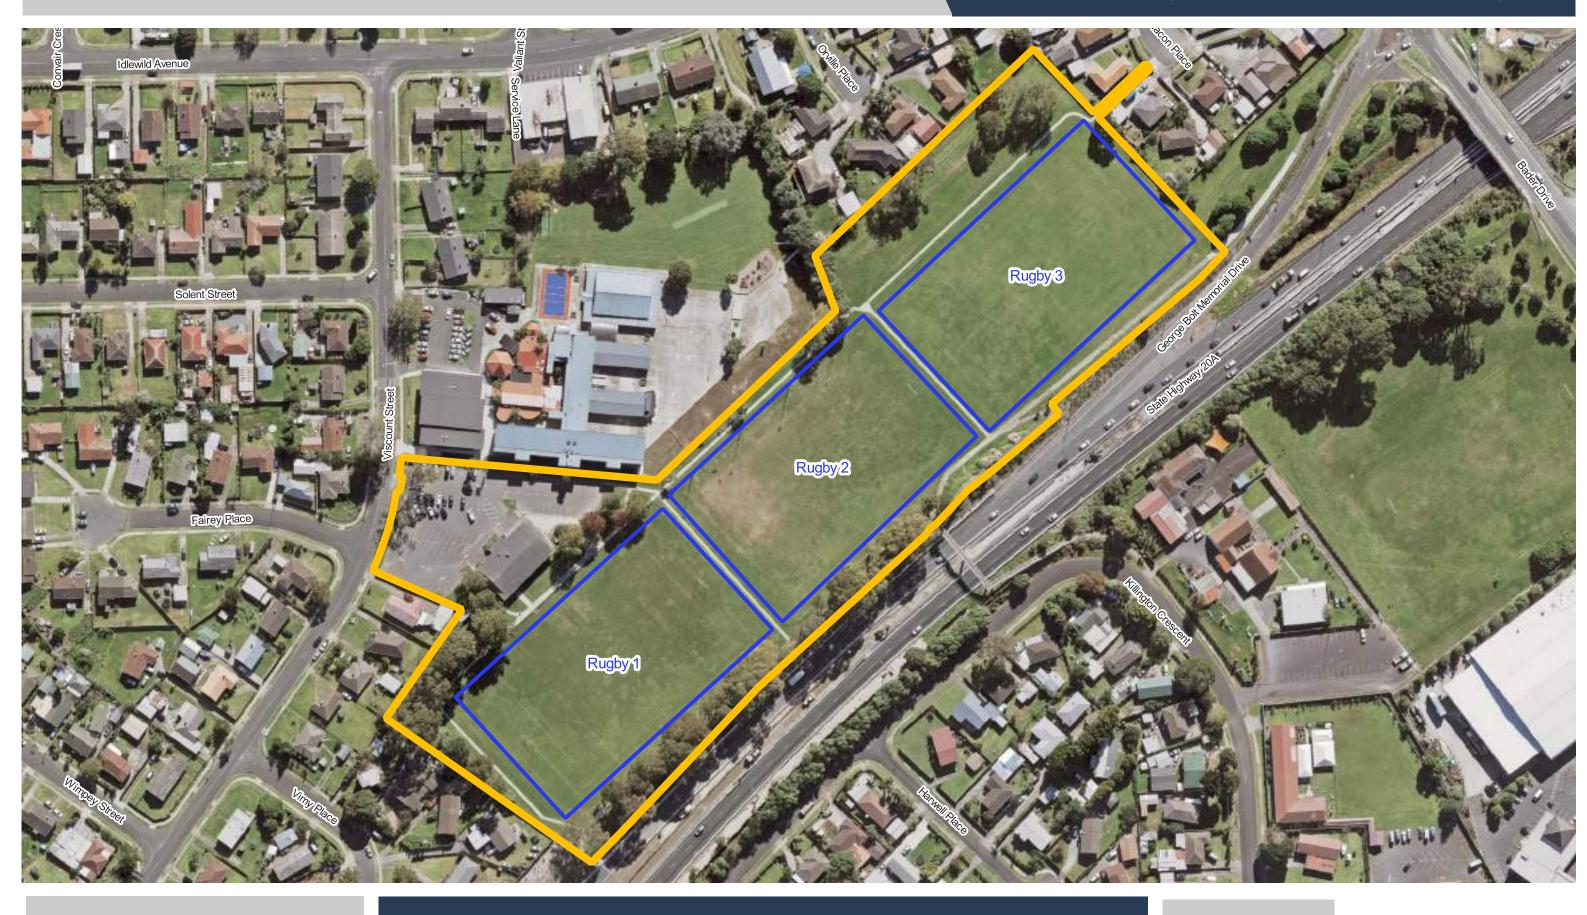

Bruce Pulman Park (LEASED)

**Clevedon Showgrounds Reserve** 

**Clive Howe Rd Recreation Reserve** 

**Colin Lawrie Fields** 

**Taotaoroa / DB Ground** 

**Date Updated:** 29/11/2023

**Drury Domain** 

**Drury Sports Complex** 