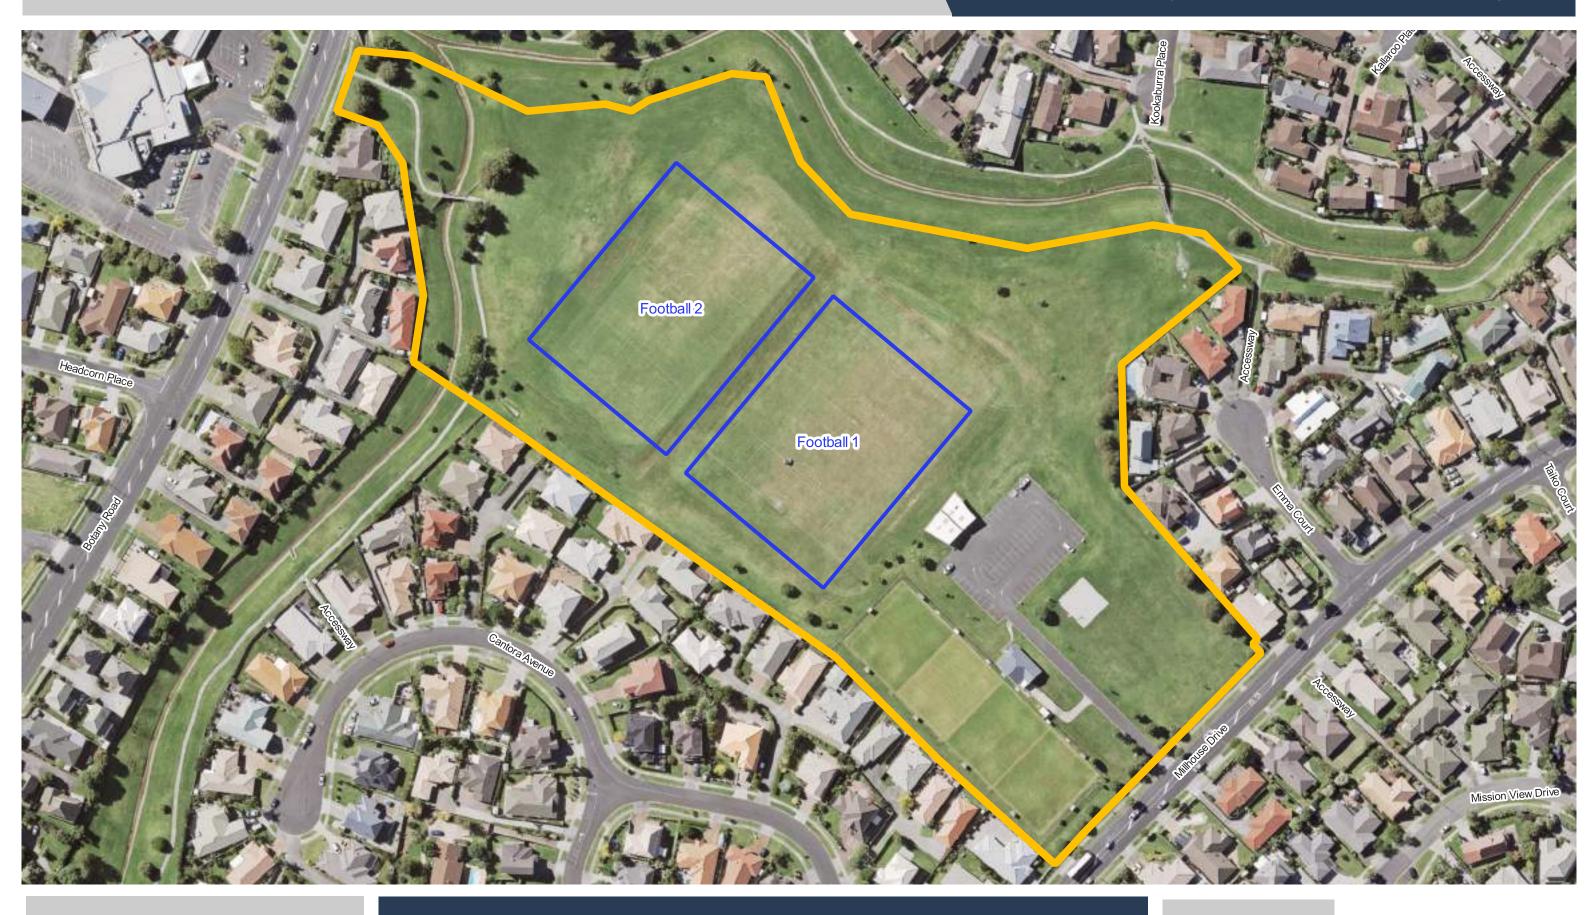

**Te Tauhere / Miami Street Reserve** 

**Date Updated:** 29/11/2023

Millhouse Park

**Mountfort Park** 

**Mountfort Park** 

**Mountfort Park** 

Te Ara Tāwhana / Moyle Park

**Date Updated:** 29/11/2023