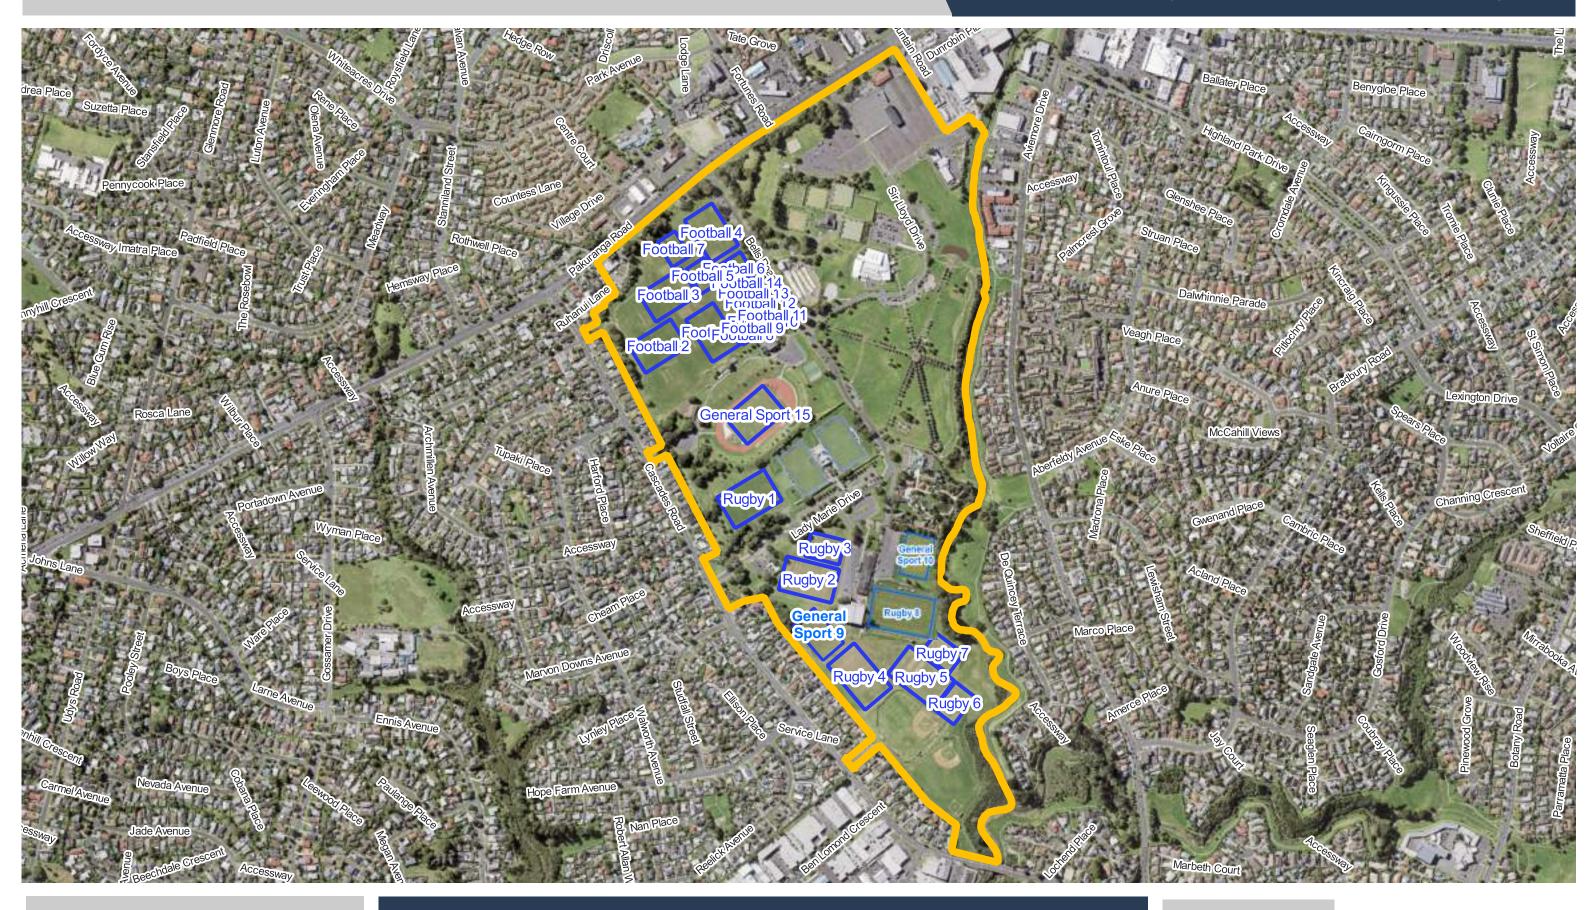

**Aorere Park** 

**Barry Curtis Park** 

**Beachlands Domain** 

**Bell Field** 

**Bledisloe Park - Franklin** 

Te Mārua / Boggust Park

**Date Updated:** 29/11/2023

Bruce Pulman Park (LEASED)