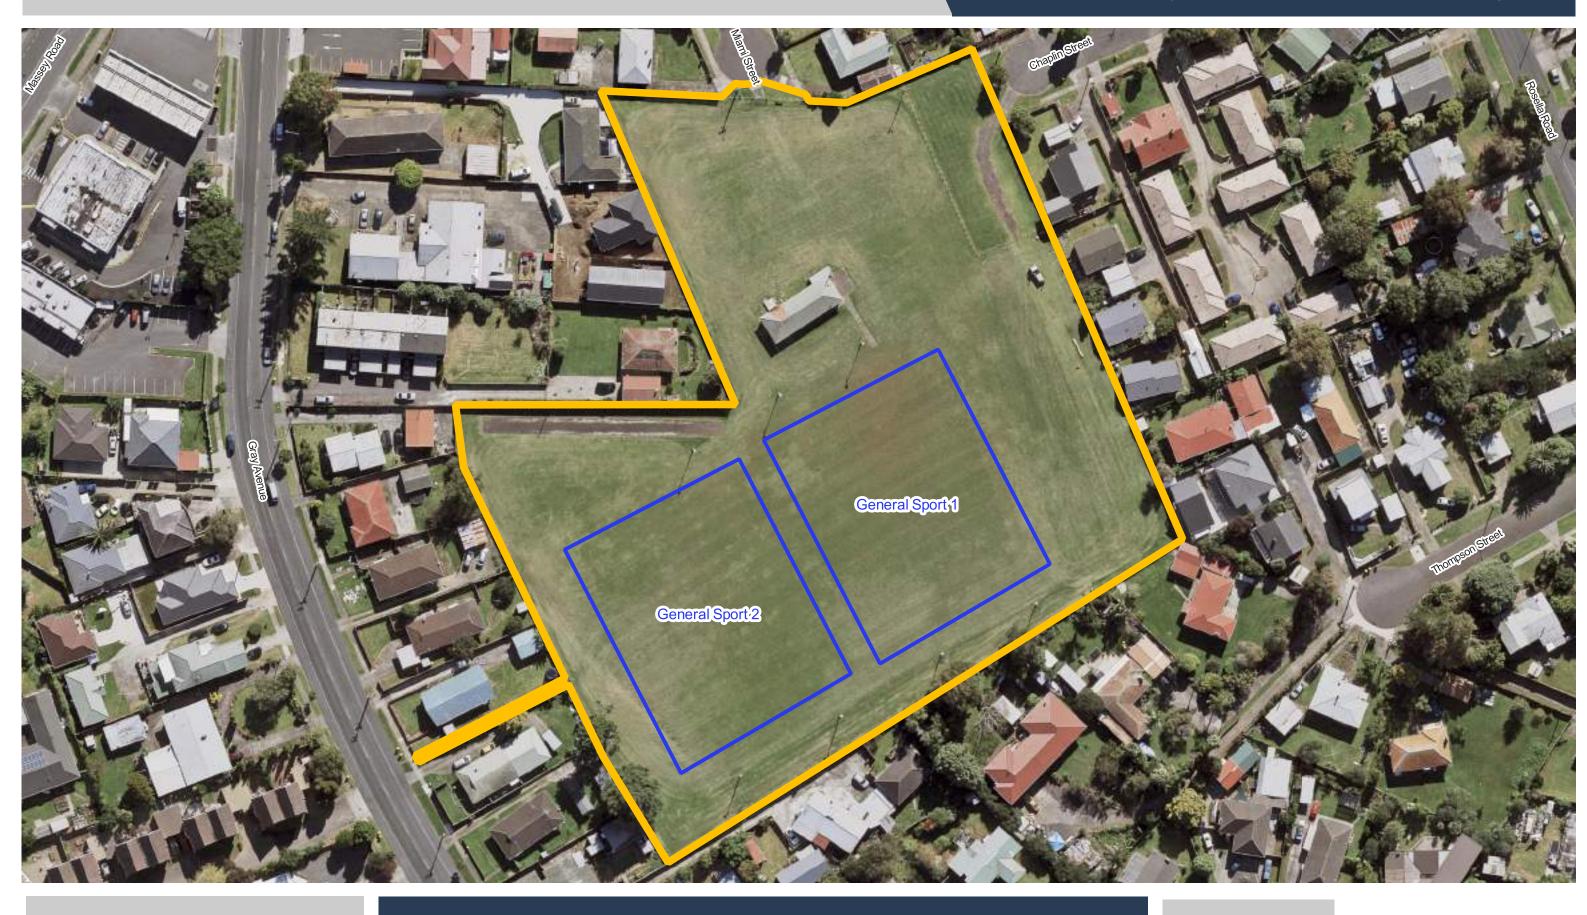

**Te Tauhere / Miami Street Reserve** 

**Date Updated:** 29/11/2023

Millhouse Park

**Mountfort Park** 

**Mountfort Park** 

**Mountfort Park** 

Te Ara Tāwhana / Moyle Park

**Date Updated:** 29/11/2023