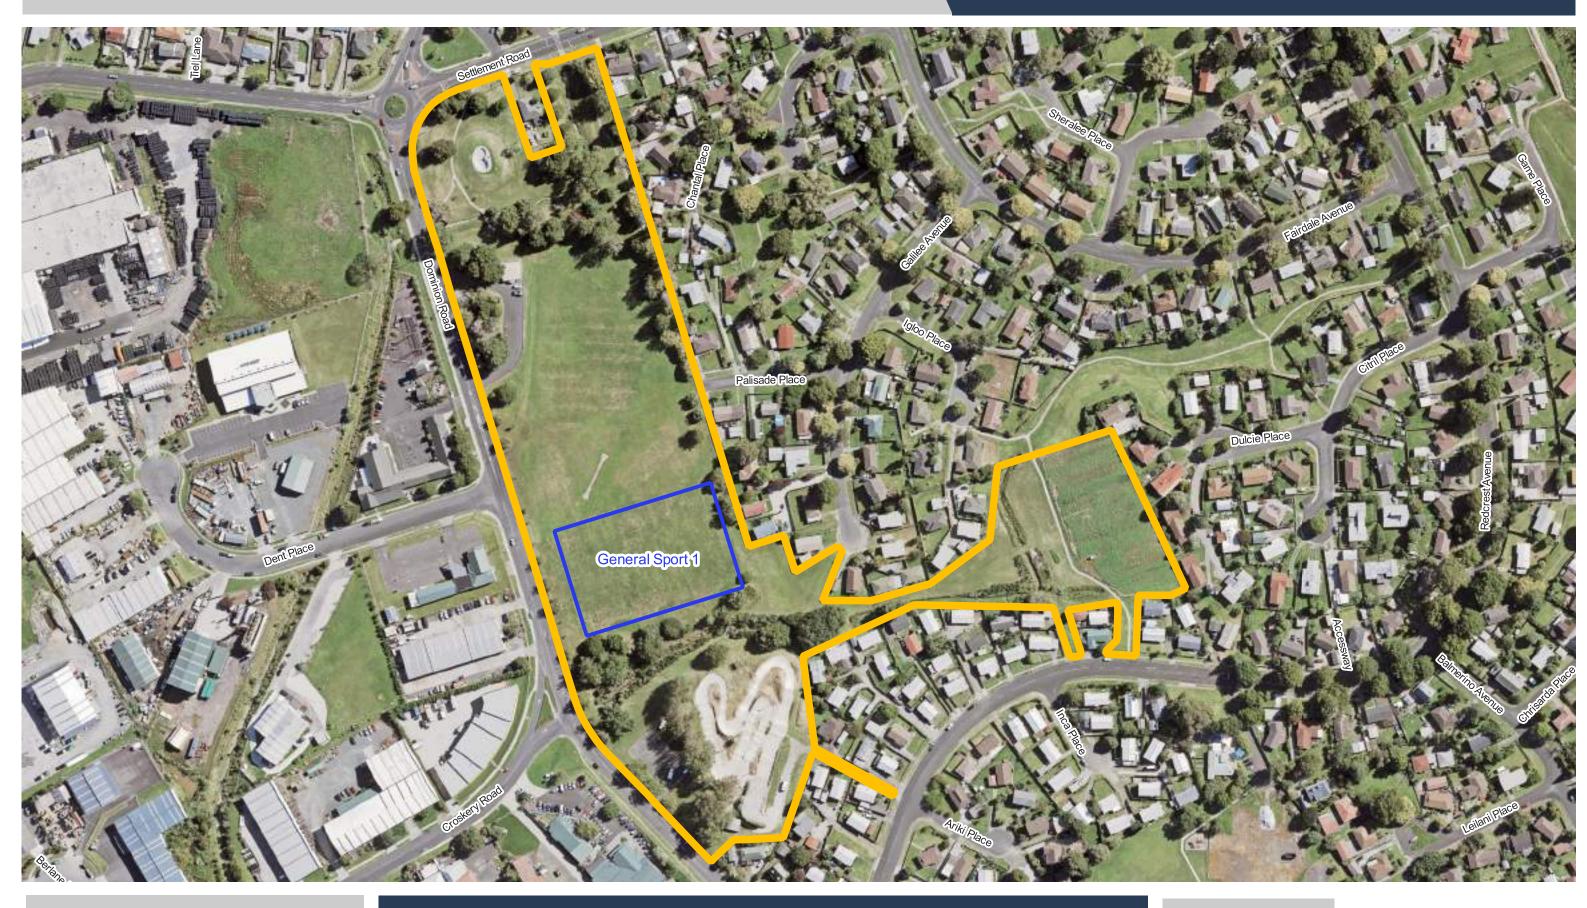

Te Pae Maumahara / Manurewa War Memorial Park

**Date Updated:** 29/11/2023

**Massey Park - Papakura** 

Massey Park - Waiuku

**Matakawau Recreation Reserve** 

**Mayfield Park** 

**Mclennan Park** 

**Meadowland Park** 