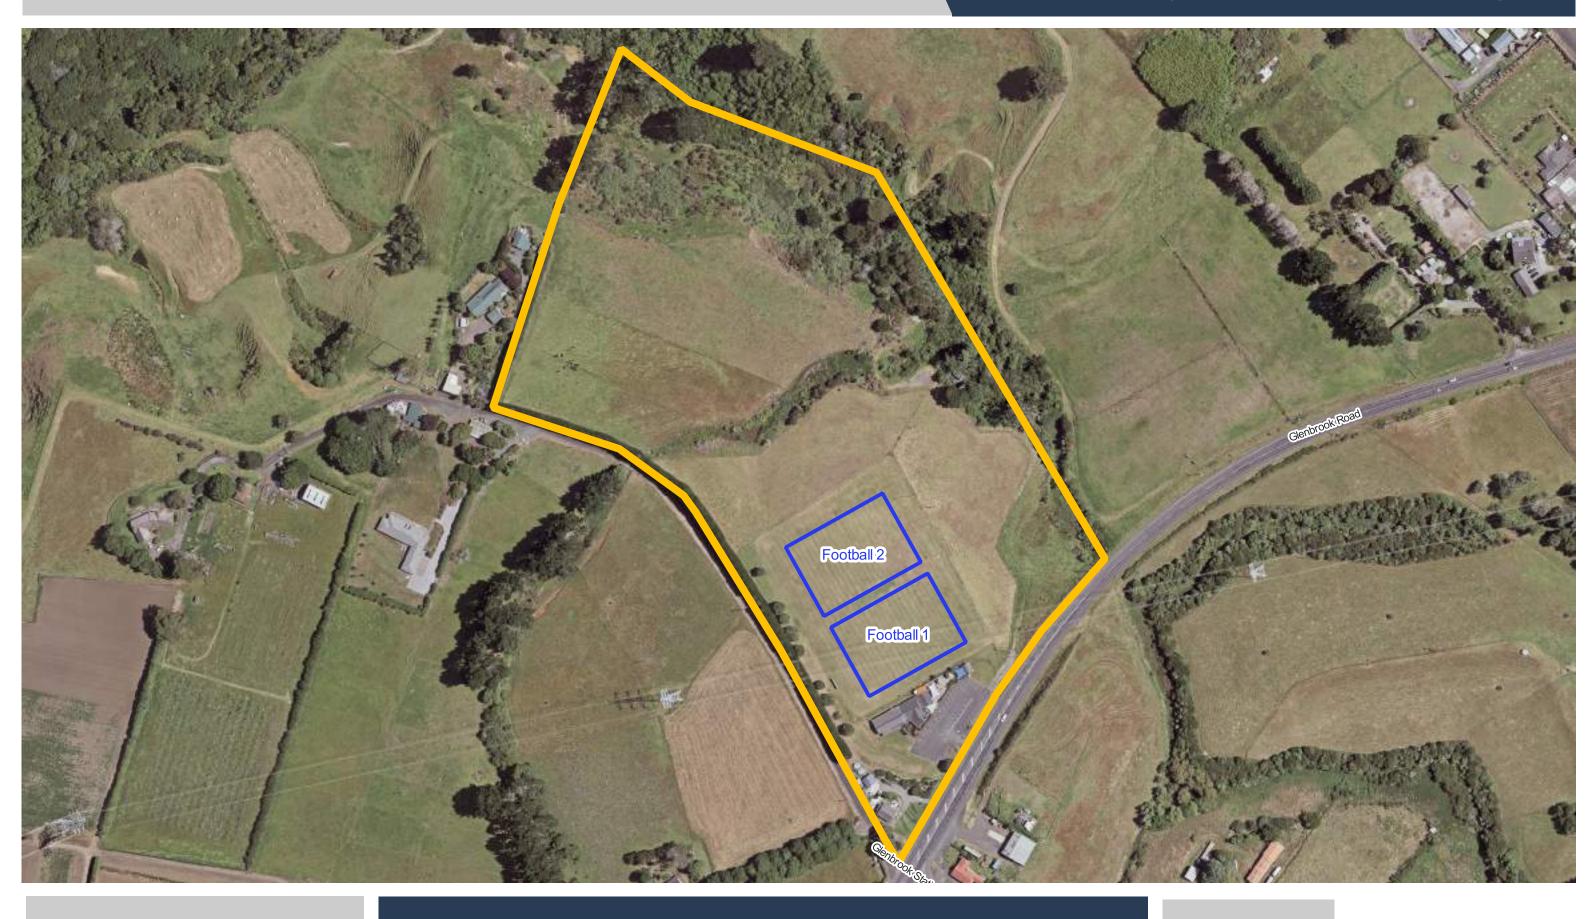

**East Tamaki Reserve** 

Elm Park

**Finlayson Ave Reserve** 

Franklin A&P Showgrounds (Leased)

**Gallaher Park** 

**Date Updated:** 20/06/2023

Auckland Council
Te Rountera o Terroki Meksurau

**Glenbrook Road Recreation Reserve** 