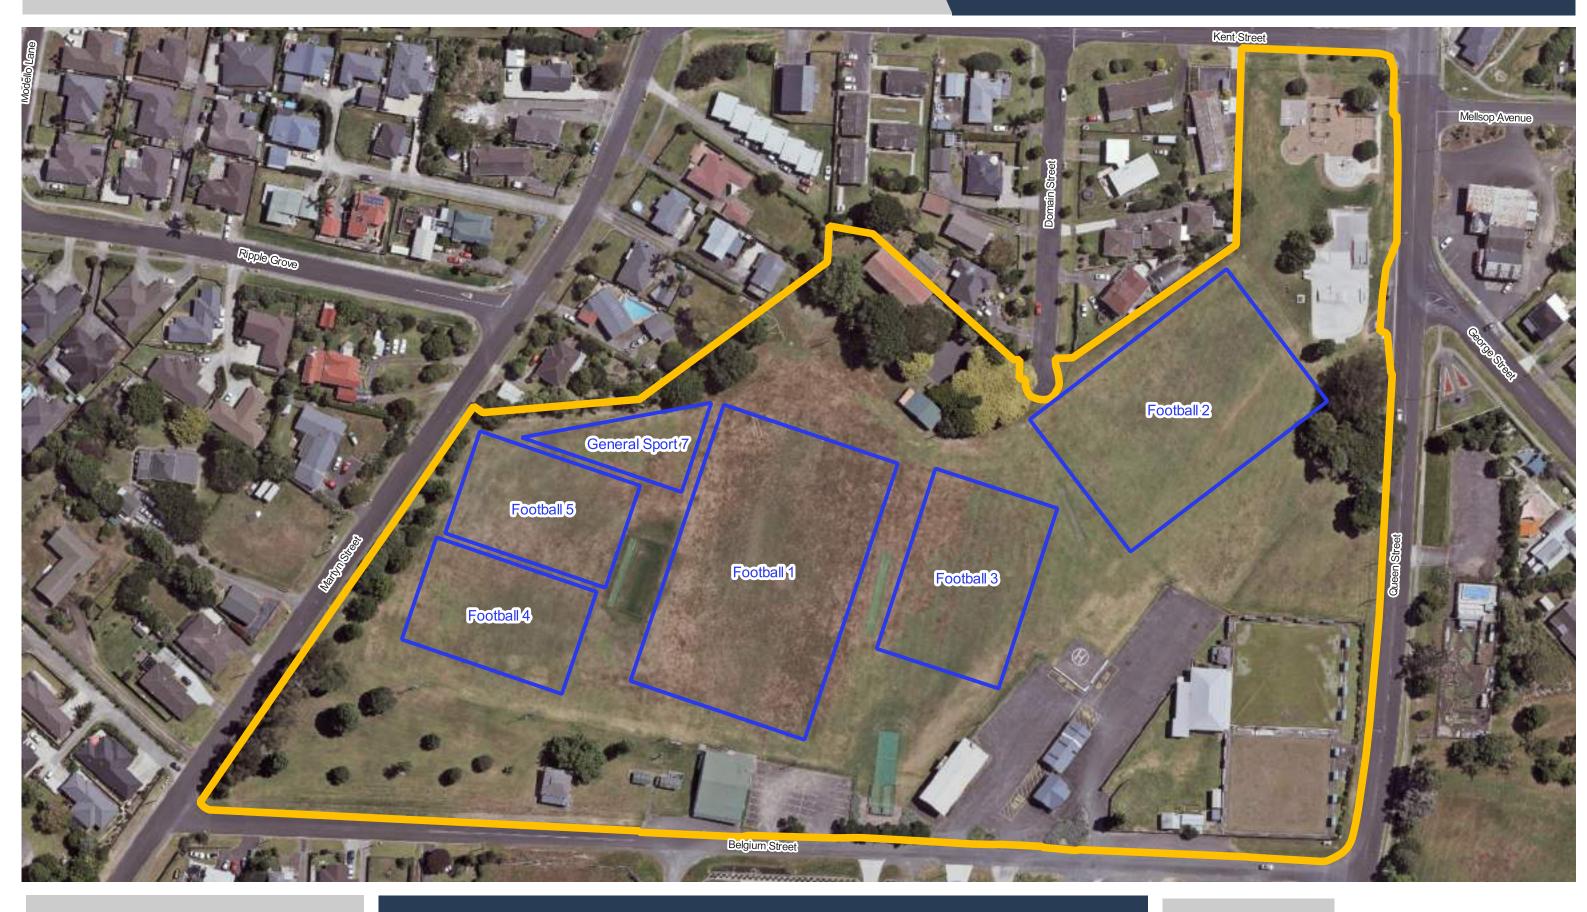

Te Pae Maumahara / Manurewa War Memorial Park

**Date Updated:** 29/11/2023

**Massey Park - Papakura** 

Massey Park - Waiuku

**Matakawau Recreation Reserve** 

**Mayfield Park** 

**Mclennan Park** 

**Meadowland Park** 