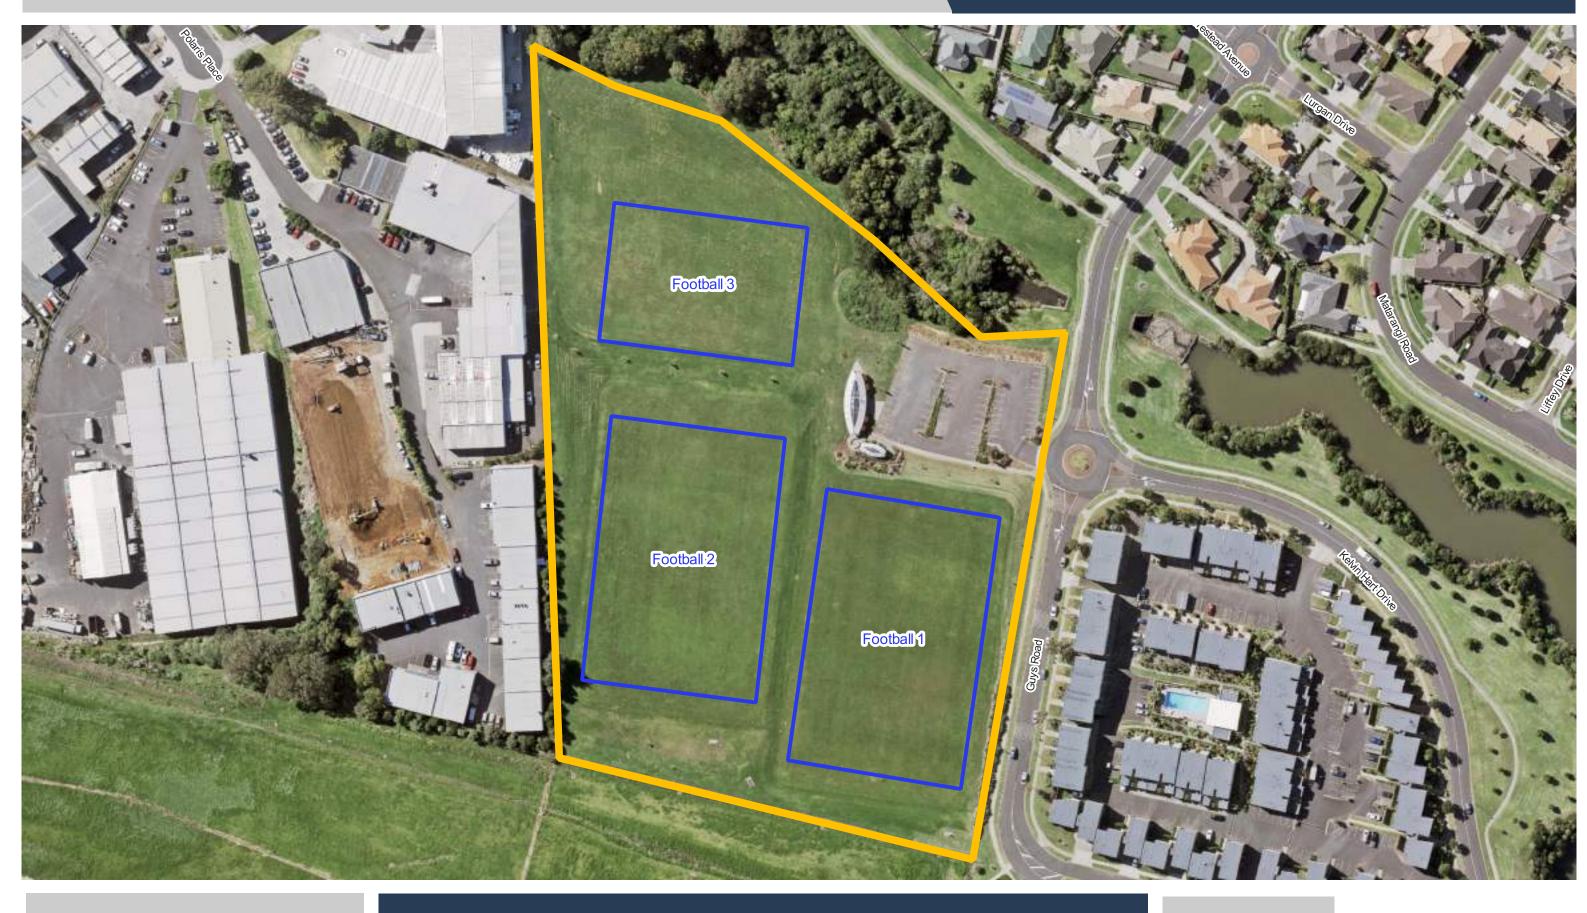

**East Tamaki Reserve** 

Elm Park

**Finlayson Ave Reserve** 

Franklin A&P Showgrounds (Leased)

**Gallaher Park** 

**Date Updated:** 20/06/2023

Auckland Council
Te Rountera o Terroki Meksurau

**Glenbrook Road Recreation Reserve** 