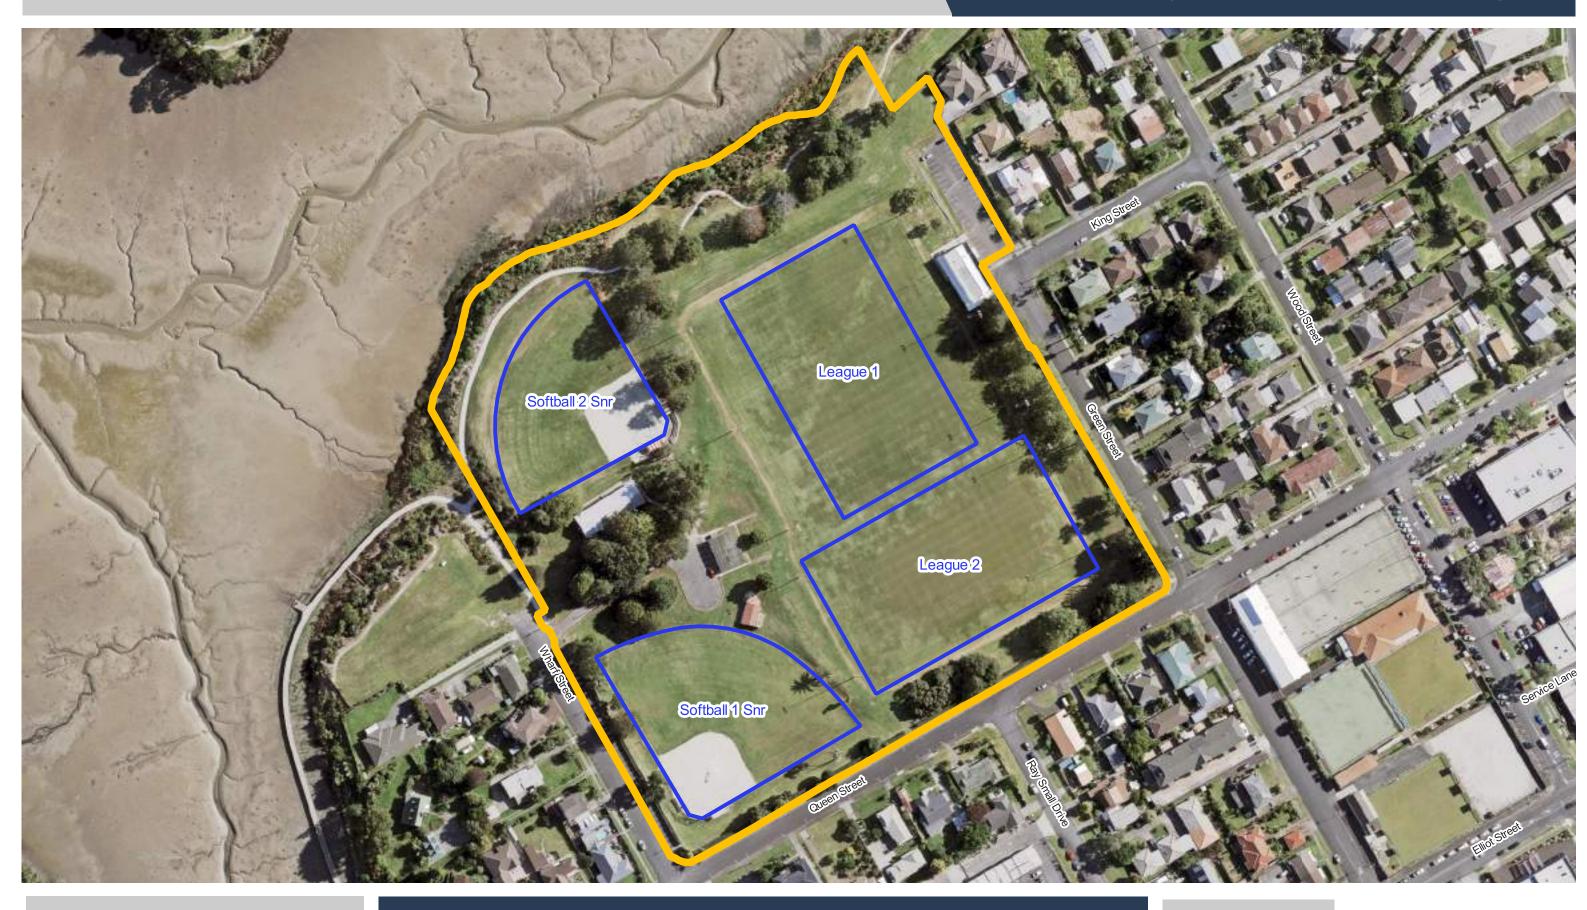

Otaawhati / Ray Small Park

0 10 20 30

**Date Updated:** 29/11/2023

**Riverhills Park** 

**Date Updated:** 30/11/2023

**Robert White Park** 

**Rogers Park** 

Rongomai Park