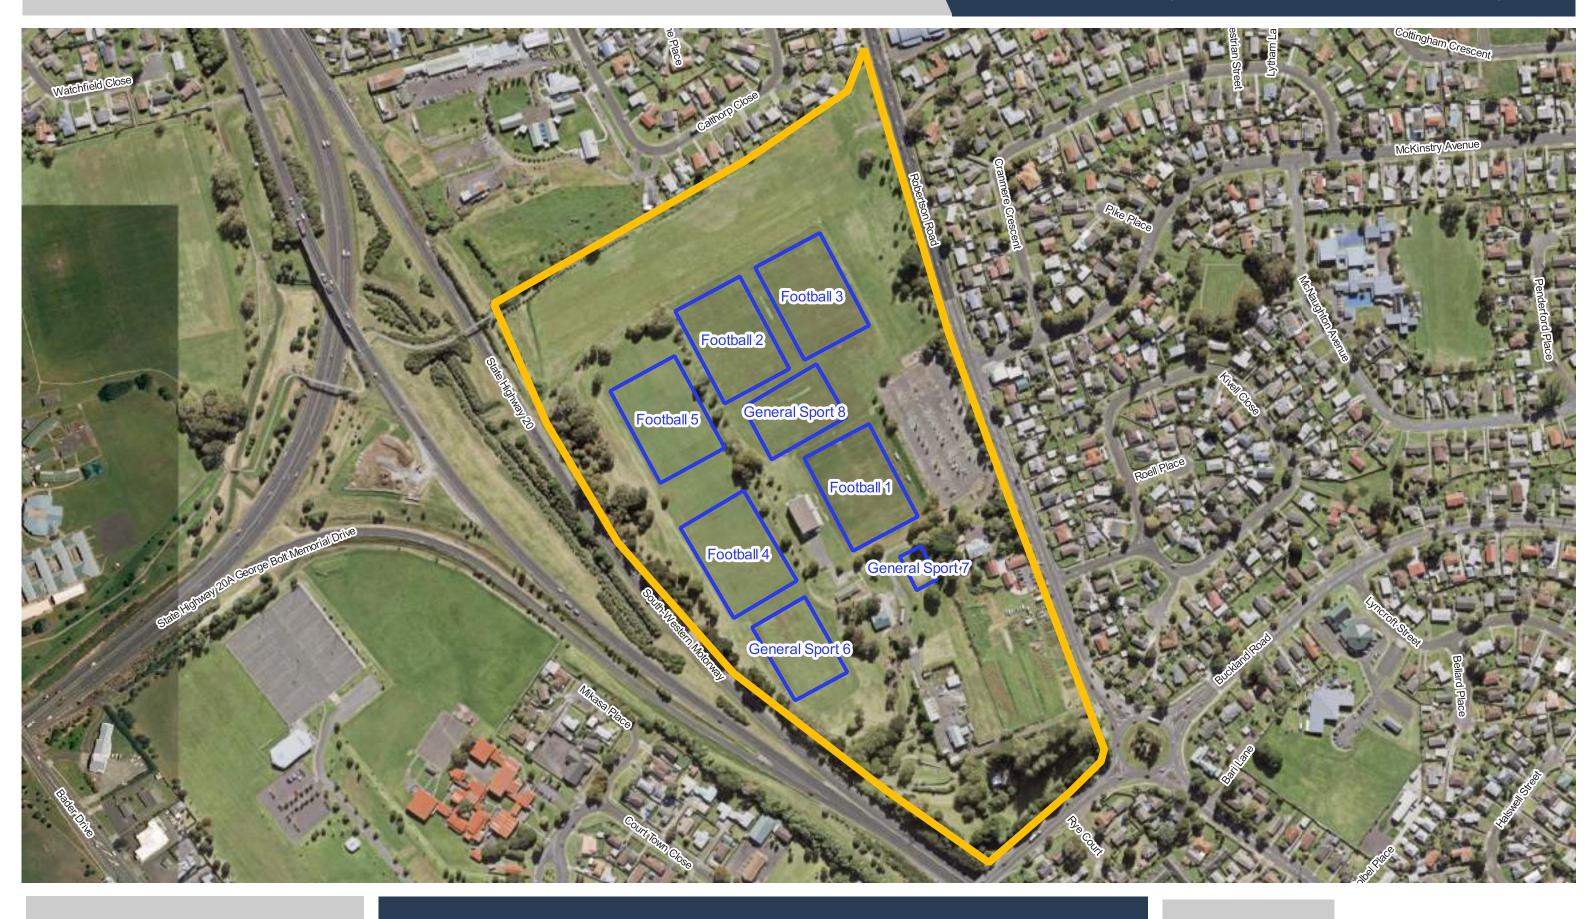

**East Tamaki Reserve** 

Elm Park

**Finlayson Ave Reserve** 

Franklin A&P Showgrounds (Leased)

**Gallaher Park** 

**Date Updated:** 20/06/2023

Auckland Council
Te Rountera o Terroki Meksurau

**Glenbrook Road Recreation Reserve** 