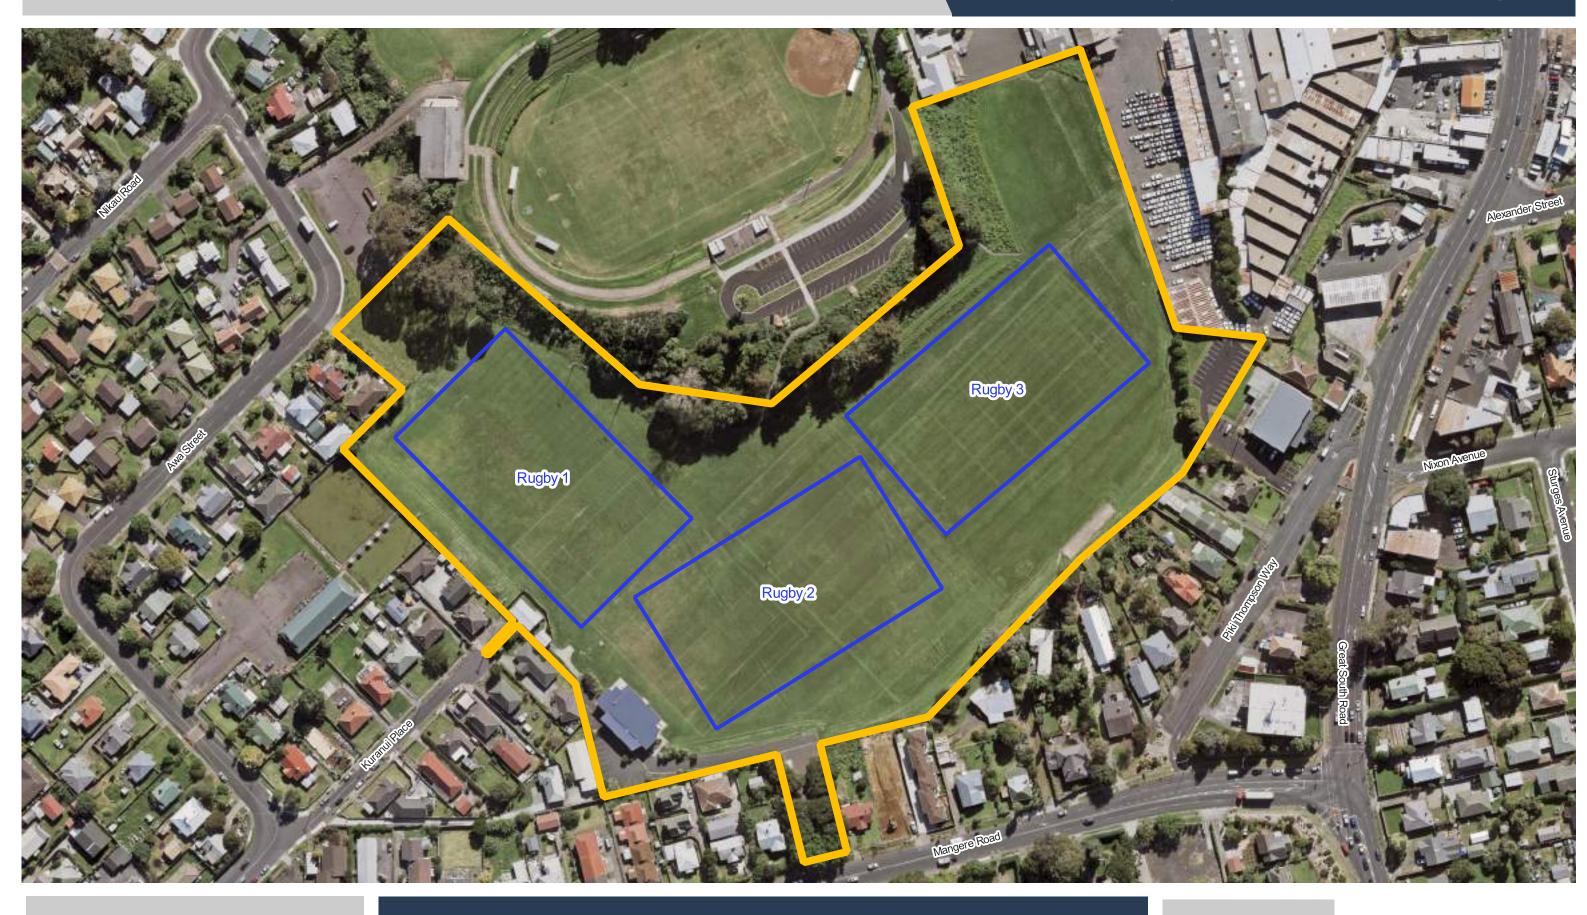

**East Tamaki Reserve** 

Elm Park

**Finlayson Ave Reserve** 

Franklin A&P Showgrounds (Leased)

**Gallaher Park** 

**Date Updated:** 20/06/2023

Auckland Council
Te Rountera o Terroki Meksurau

**Glenbrook Road Recreation Reserve** 