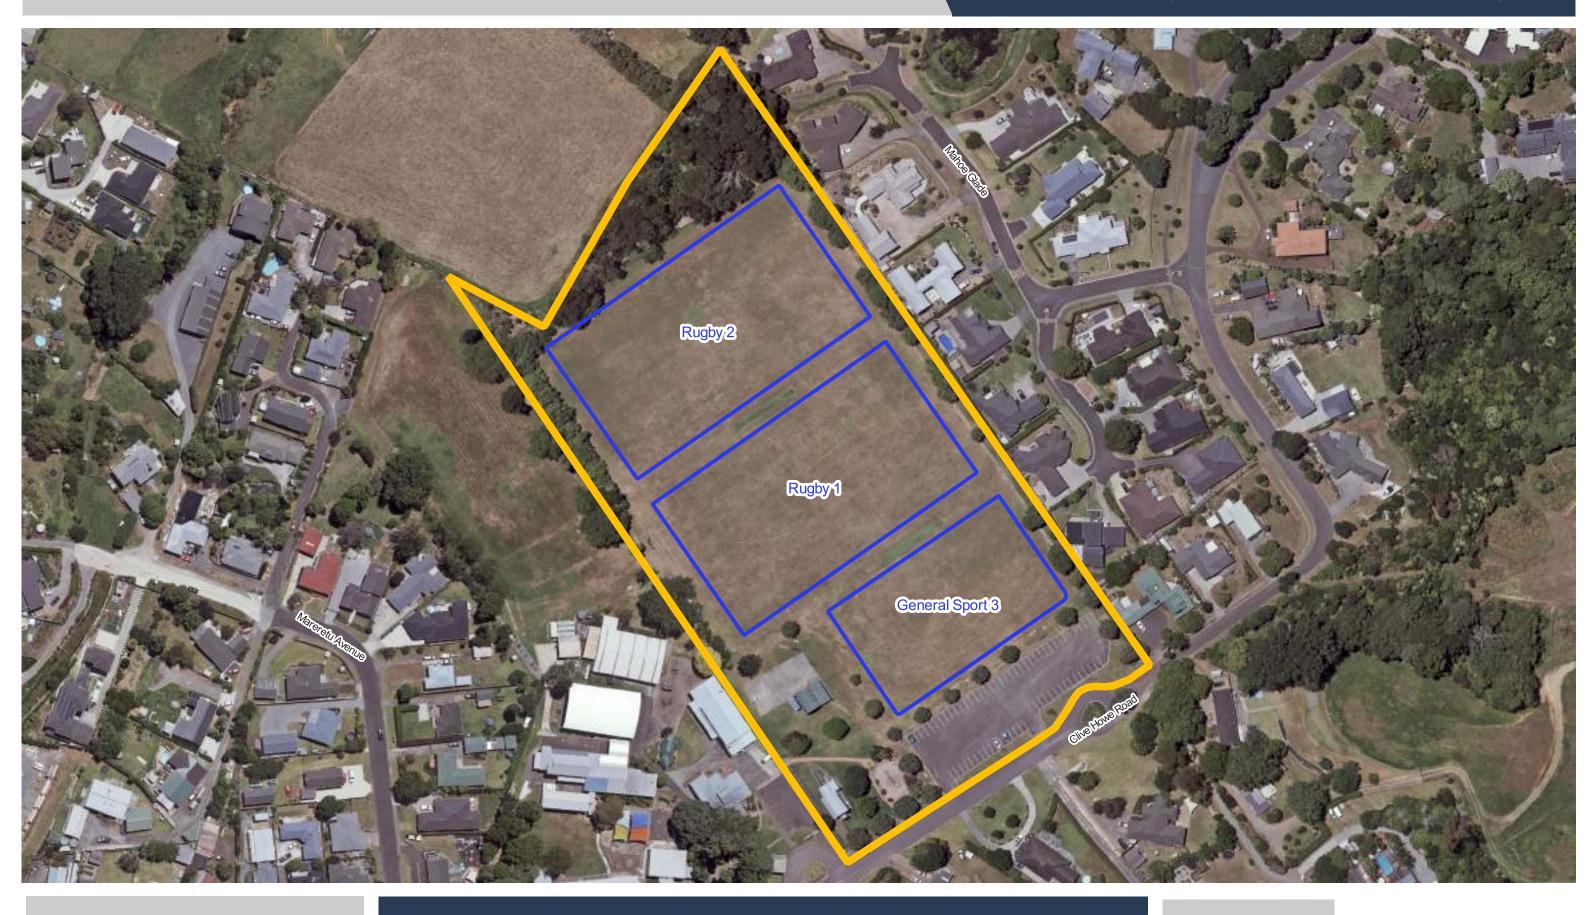

Bruce Pulman Park (LEASED)

**Clevedon Showgrounds Reserve** 

**Clive Howe Rd Recreation Reserve** 

**Colin Lawrie Fields** 

**Taotaoroa / DB Ground** 

**Date Updated:** 29/11/2023

**Drury Domain** 

**Drury Sports Complex** 