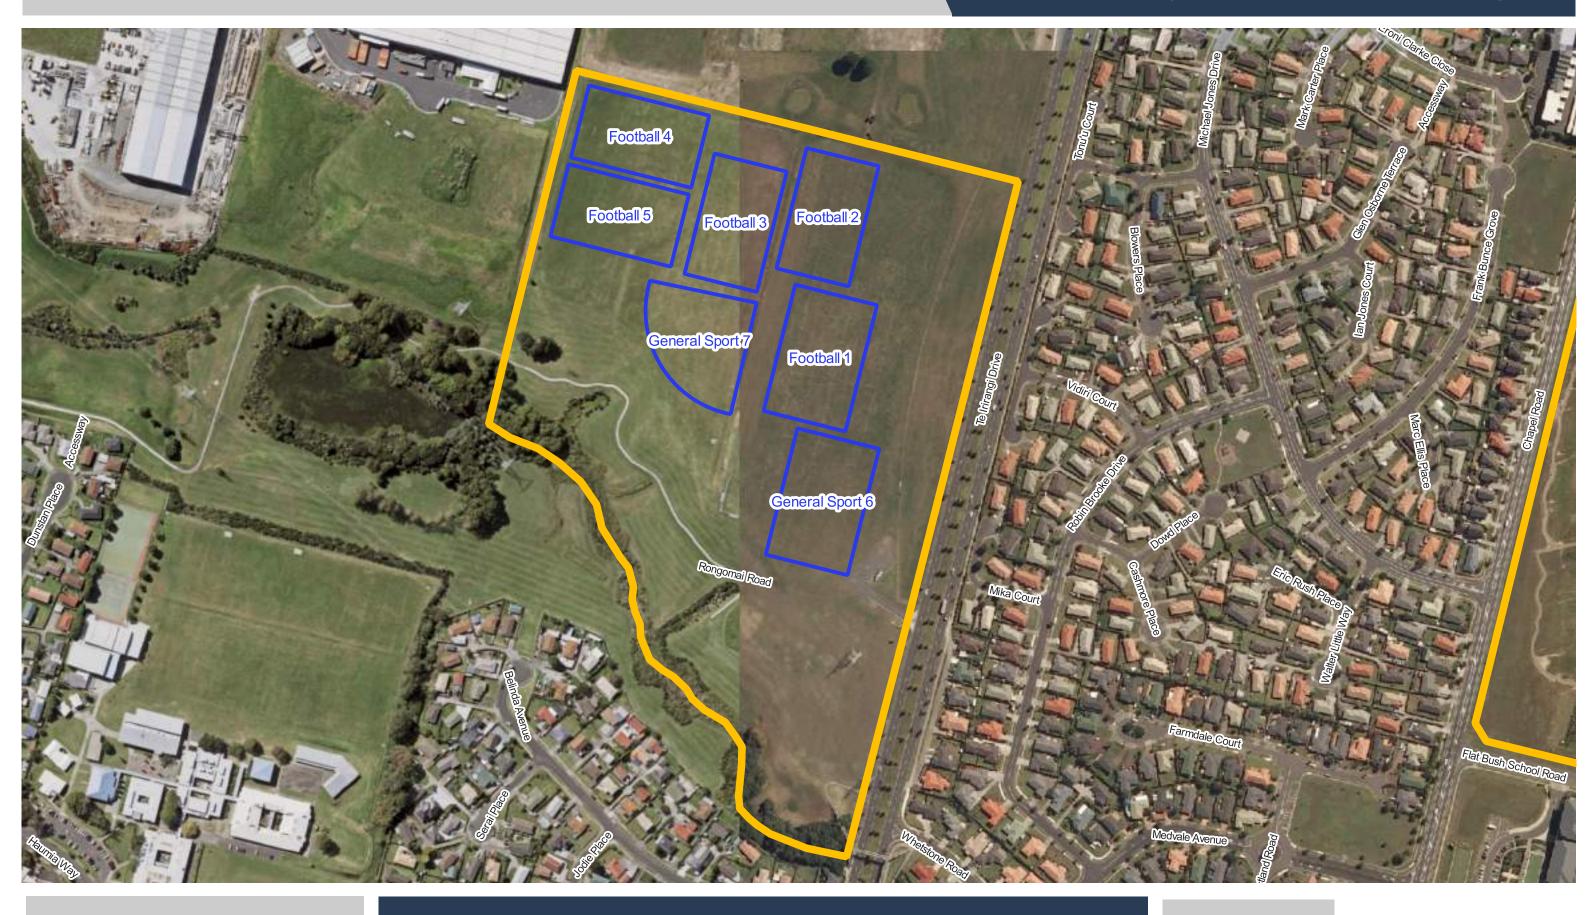

**East Tamaki Reserve** 

Elm Park

**Finlayson Ave Reserve** 

Franklin A&P Showgrounds (Leased)

**Gallaher Park** 

**Date Updated:** 20/06/2023

Auckland Council
Te Rountera o Terroki Meksurau

**Glenbrook Road Recreation Reserve** 