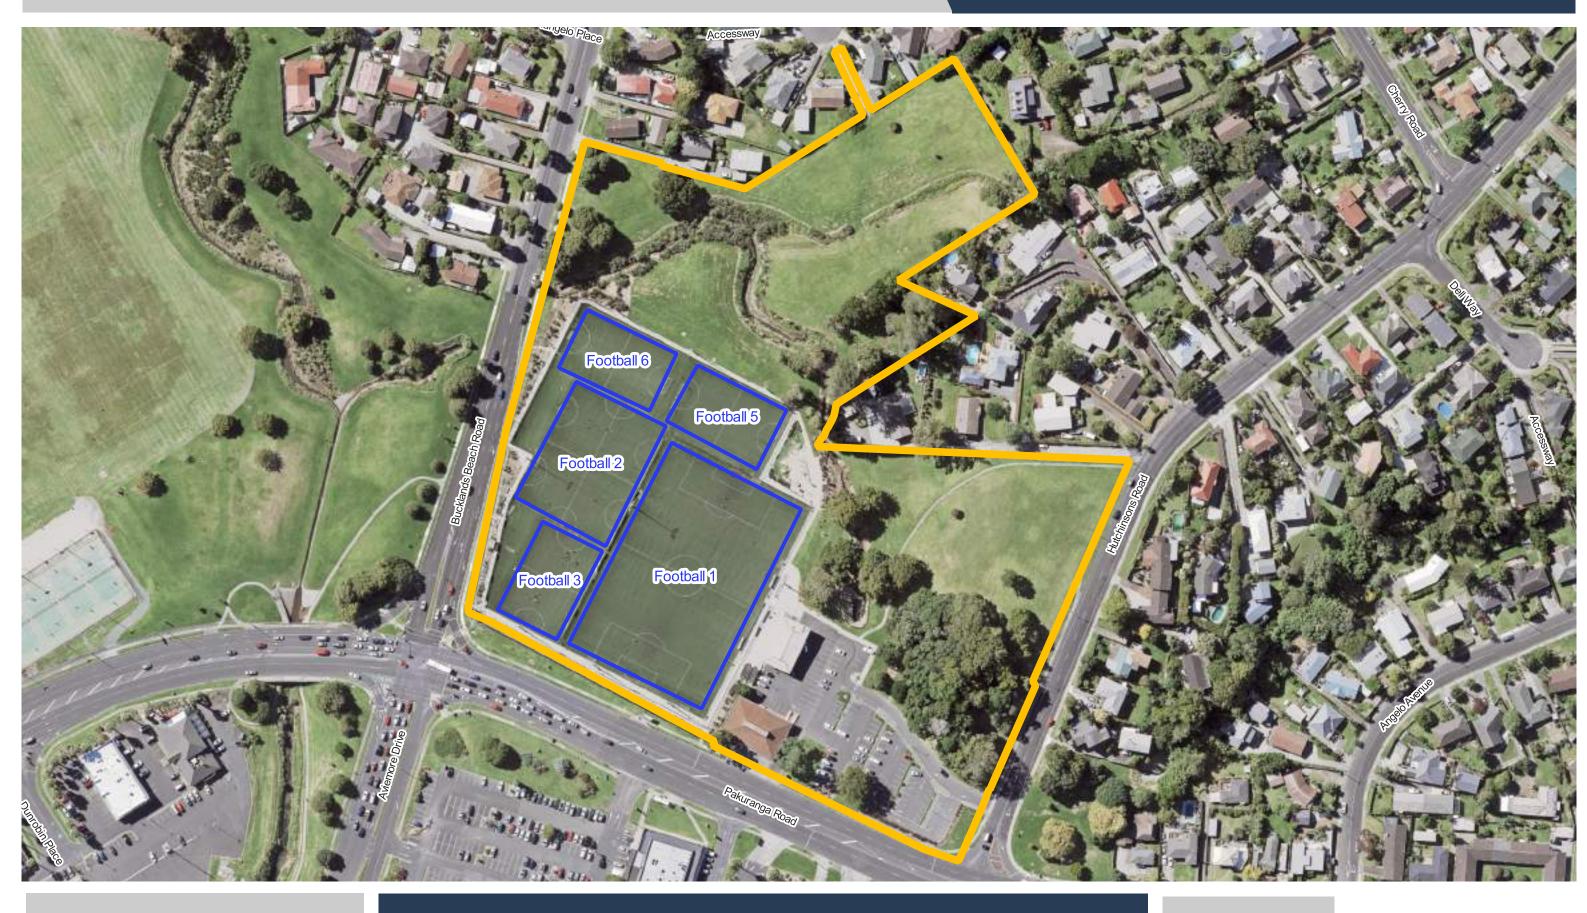

**Aorere Park** 

**Barry Curtis Park** 

**Beachlands Domain** 

**Bell Field** 

**Bledisloe Park - Franklin** 

Te Mārua / Boggust Park

**Date Updated:** 29/11/2023

Bruce Pulman Park (LEASED)