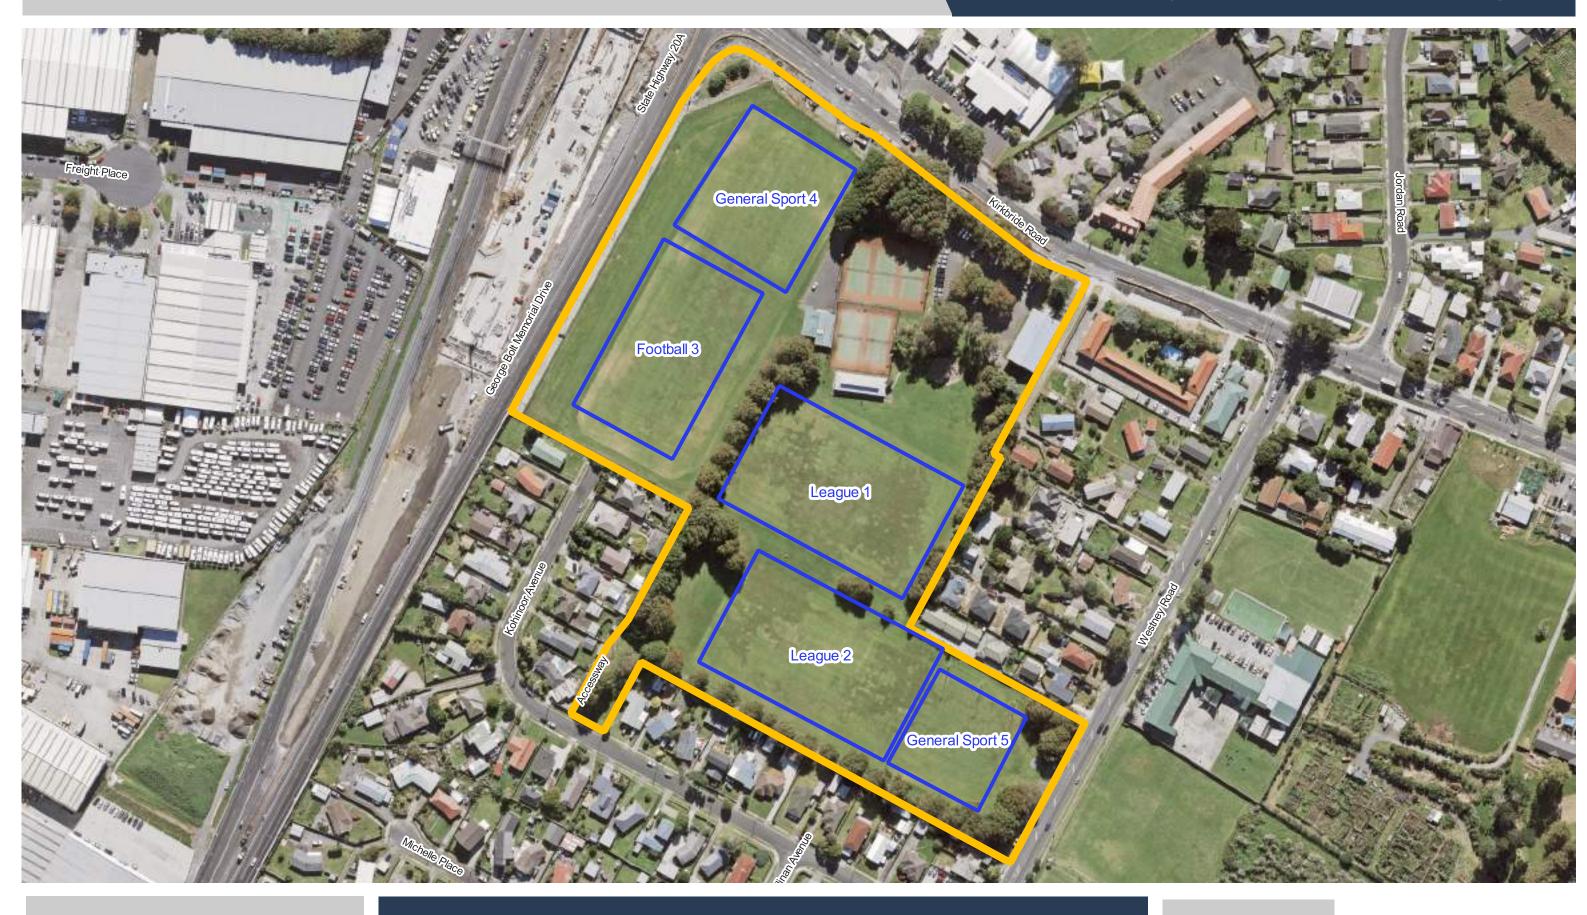

**Te Tauhere / Miami Street Reserve** 

**Date Updated:** 29/11/2023

Millhouse Park

**Mountfort Park** 

**Mountfort Park** 

**Mountfort Park** 

Te Ara Tāwhana / Moyle Park

**Date Updated:** 29/11/2023