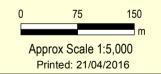

## Auckland Council District Plan (Franklin Section)

**Update: October 2010** 

## **MAP 104d**

SPECIAL CONTROLS
WITHIN
BUSINESS ZONE

(RULE 29.5)

## KEY:

- "Amenity Planting" Requirement
- Front Yard Control Line
- ---- Main Frontage Control Line
- "Business Centre" Classification

## Note:

Map 104 depicts special controls that apply to sites within the Business Zone. It also shows the areas that are referred to in Rule 29.5 as "Business Centres".

The notations on the plans may be just outside the boundaries of the site (and /or yard) to which the control/s relate.

This is done for ease of reading. The fact that the notation does not sit on or traverse the site shall not mean that the control does not apply.