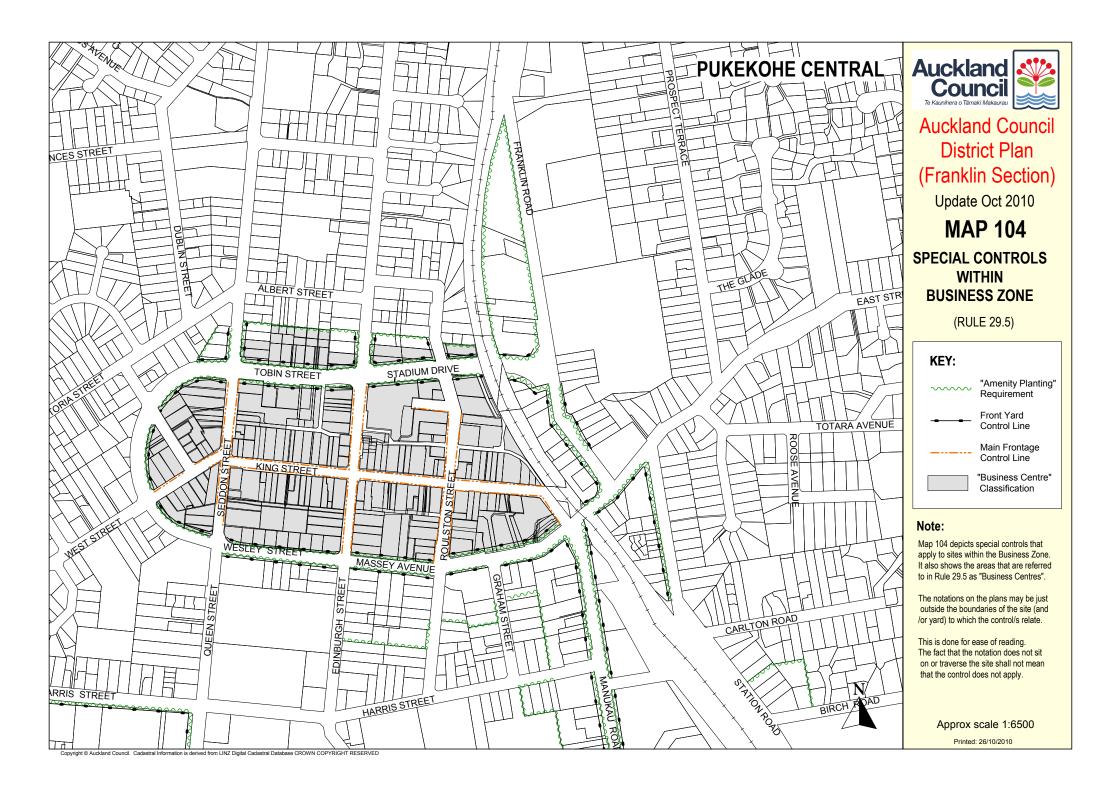

## Auckland Council District Plan (Franklin Section)

**Update: October 2010** 

## **MAP 104d**

SPECIAL CONTROLS
WITHIN
BUSINESS ZONE

(RULE 29.5)

## KEY:

- "Amenity Planting" Requirement
- Front Yard Control Line
- ---- Main Frontage Control Line
- "Business Centre" Classification

## Note:

Map 104 depicts special controls that apply to sites within the Business Zone. It also shows the areas that are referred to in Rule 29.5 as "Business Centres".

The notations on the plans may be just outside the boundaries of the site (and /or yard) to which the control/s relate.

This is done for ease of reading. The fact that the notation does not sit on or traverse the site shall not mean that the control does not apply.