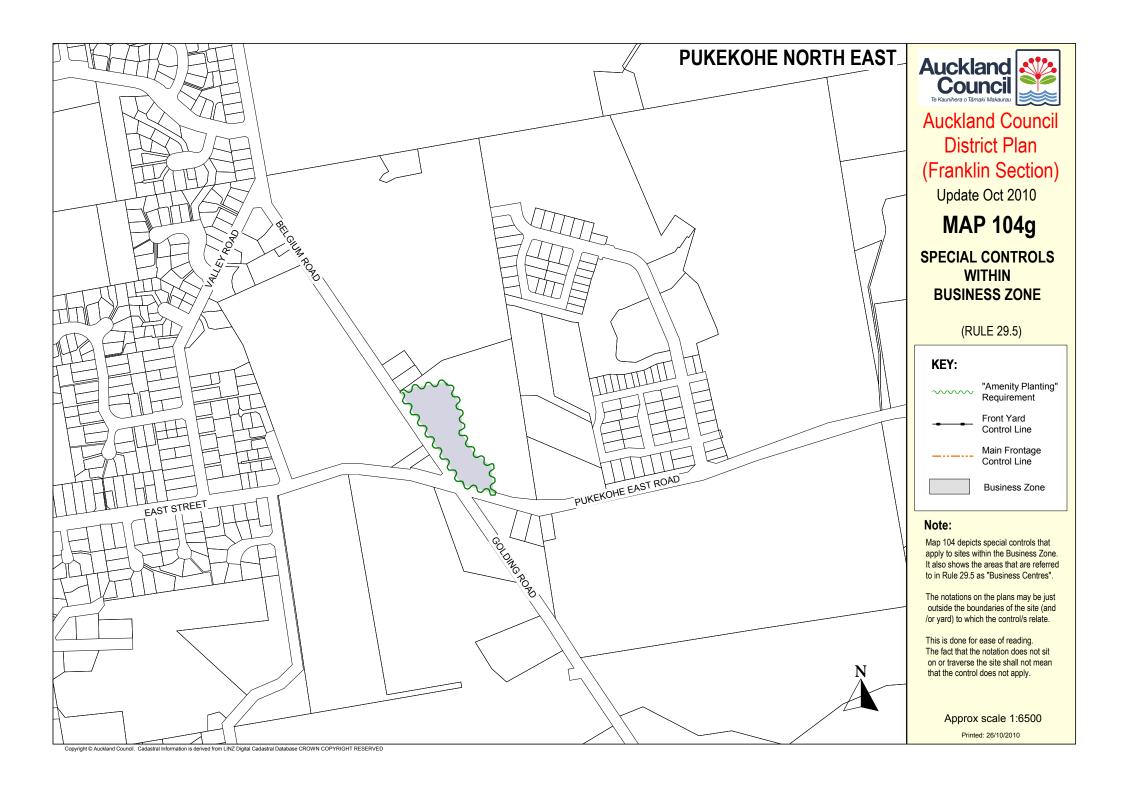

## Auckland Council District Plan (Franklin Section)

**Update: October 2010** 

## **MAP 104d**

SPECIAL CONTROLS
WITHIN
BUSINESS ZONE

(RULE 29.5)

## KEY:

- "Amenity Planting" Requirement
- Front Yard Control Line
- ---- Main Frontage Control Line
- "Business Centre" Classification

## Note:

Map 104 depicts special controls that apply to sites within the Business Zone. It also shows the areas that are referred to in Rule 29.5 as "Business Centres".

The notations on the plans may be just outside the boundaries of the site (and /or yard) to which the control/s relate.

This is done for ease of reading. The fact that the notation does not sit on or traverse the site shall not mean that the control does not apply.