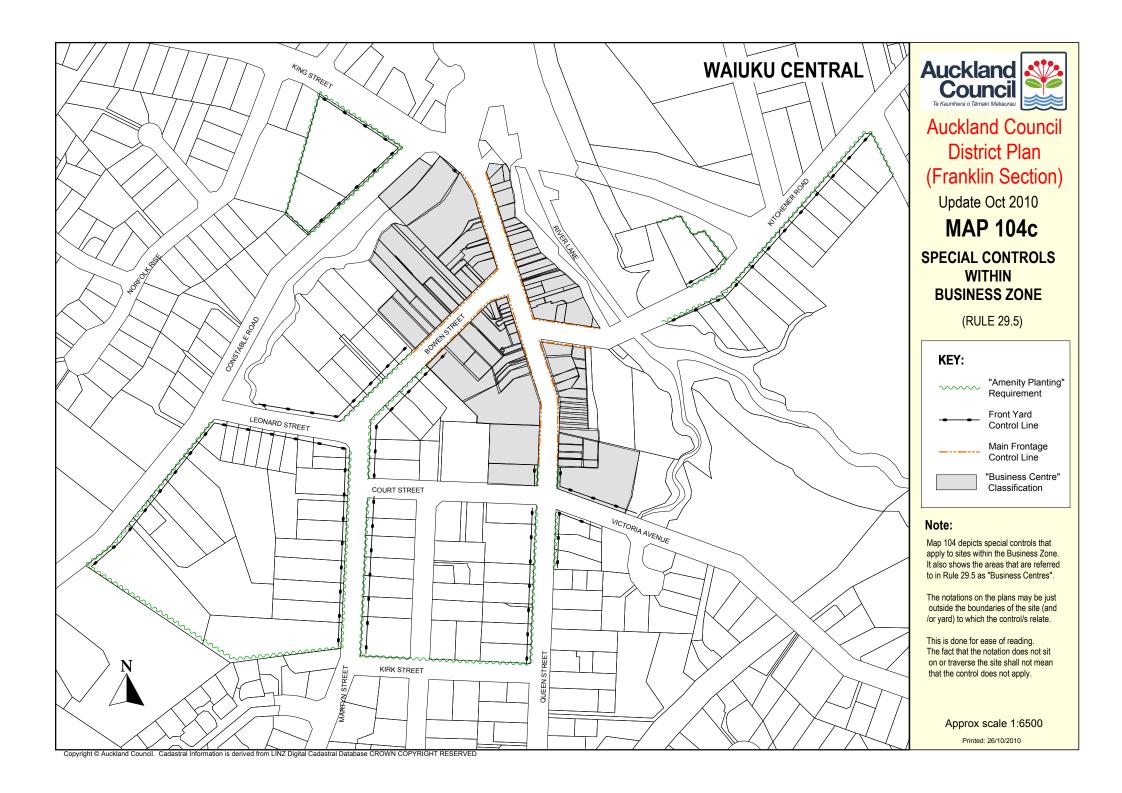

## Auckland Council District Plan (Franklin Section)

**Update: October 2010** 

## **MAP 104d**

SPECIAL CONTROLS
WITHIN
BUSINESS ZONE

(RULE 29.5)

## KEY:

- "Amenity Planting" Requirement
- Front Yard Control Line
- ---- Main Frontage Control Line
- "Business Centre" Classification

## Note:

Map 104 depicts special controls that apply to sites within the Business Zone. It also shows the areas that are referred to in Rule 29.5 as "Business Centres".

The notations on the plans may be just outside the boundaries of the site (and /or yard) to which the control/s relate.

This is done for ease of reading. The fact that the notation does not sit on or traverse the site shall not mean that the control does not apply.