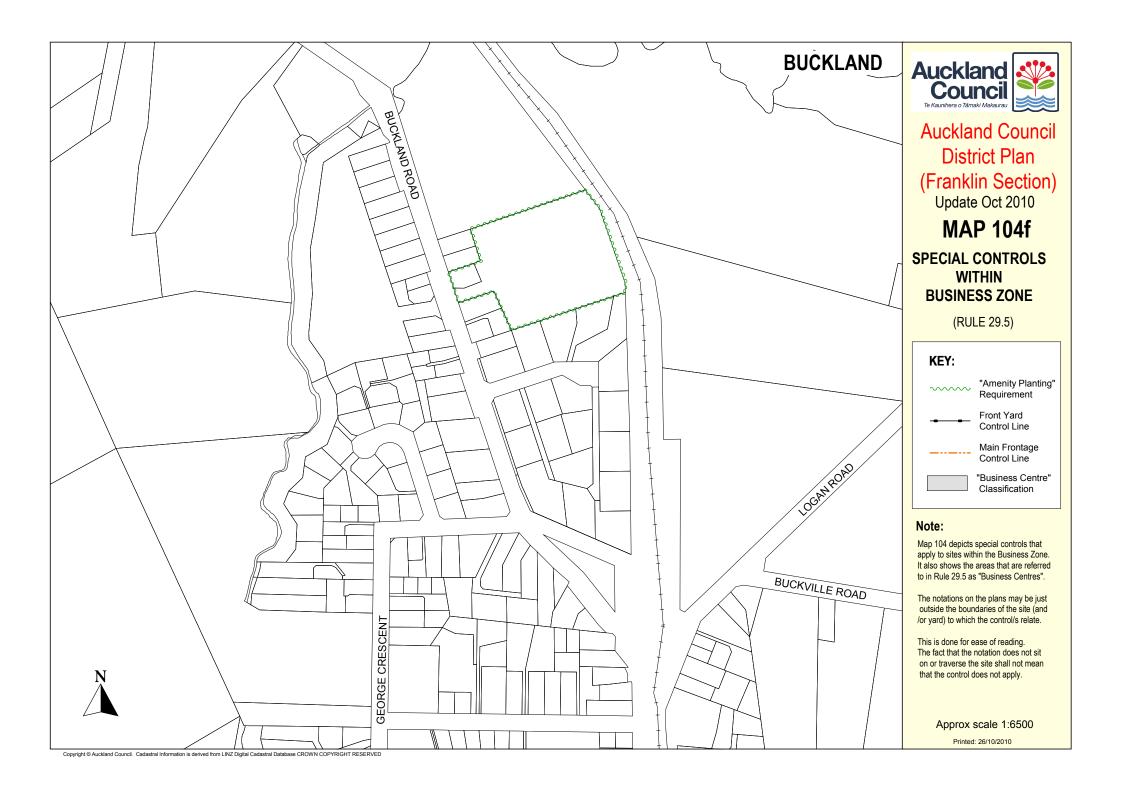

## Auckland Council District Plan (Franklin Section)

**Update: October 2010** 

## **MAP 104d**

SPECIAL CONTROLS
WITHIN
BUSINESS ZONE

(RULE 29.5)

## KEY:

- "Amenity Planting" Requirement
- Front Yard Control Line
- ---- Main Frontage Control Line
- "Business Centre" Classification

## Note:

Map 104 depicts special controls that apply to sites within the Business Zone. It also shows the areas that are referred to in Rule 29.5 as "Business Centres".

The notations on the plans may be just outside the boundaries of the site (and /or yard) to which the control/s relate.

This is done for ease of reading. The fact that the notation does not sit on or traverse the site shall not mean that the control does not apply.