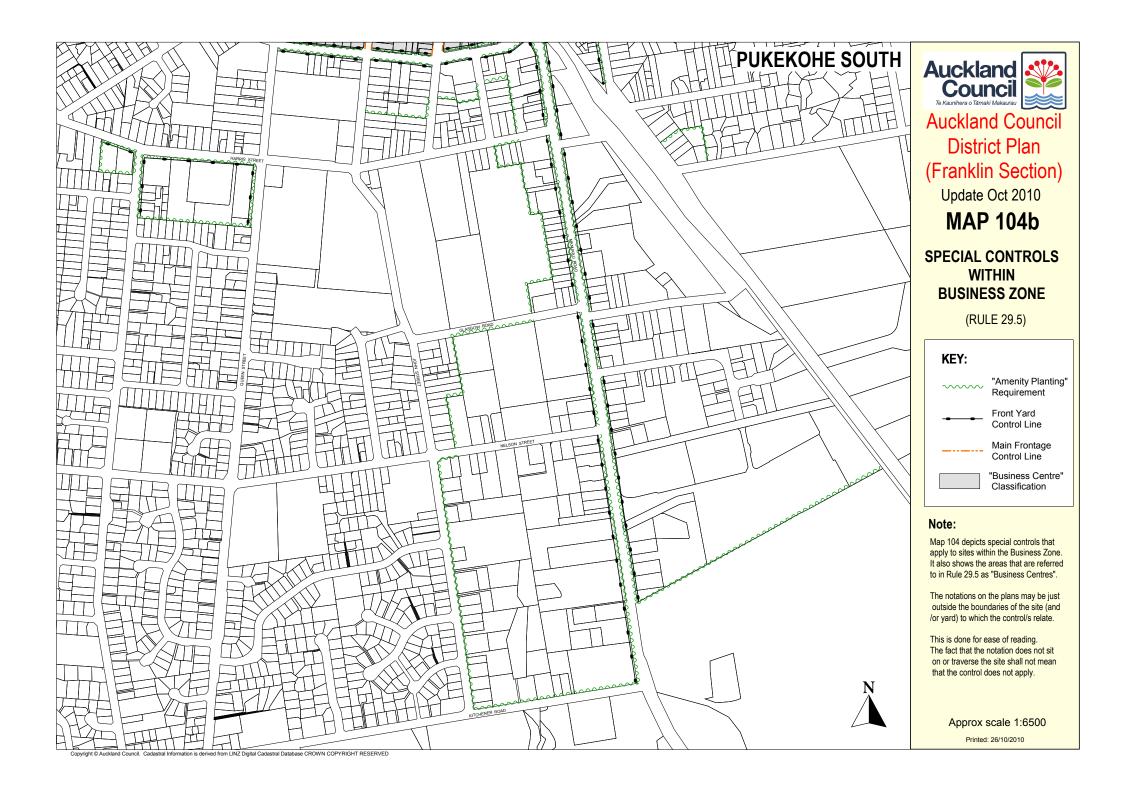

## Auckland Council District Plan (Franklin Section)

**Update: October 2010** 

## **MAP 104d**

SPECIAL CONTROLS
WITHIN
BUSINESS ZONE

(RULE 29.5)

## KEY:

- "Amenity Planting" Requirement
- Front Yard Control Line
- ---- Main Frontage Control Line
- "Business Centre" Classification

## Note:

Map 104 depicts special controls that apply to sites within the Business Zone. It also shows the areas that are referred to in Rule 29.5 as "Business Centres".

The notations on the plans may be just outside the boundaries of the site (and /or yard) to which the control/s relate.

This is done for ease of reading. The fact that the notation does not sit on or traverse the site shall not mean that the control does not apply.