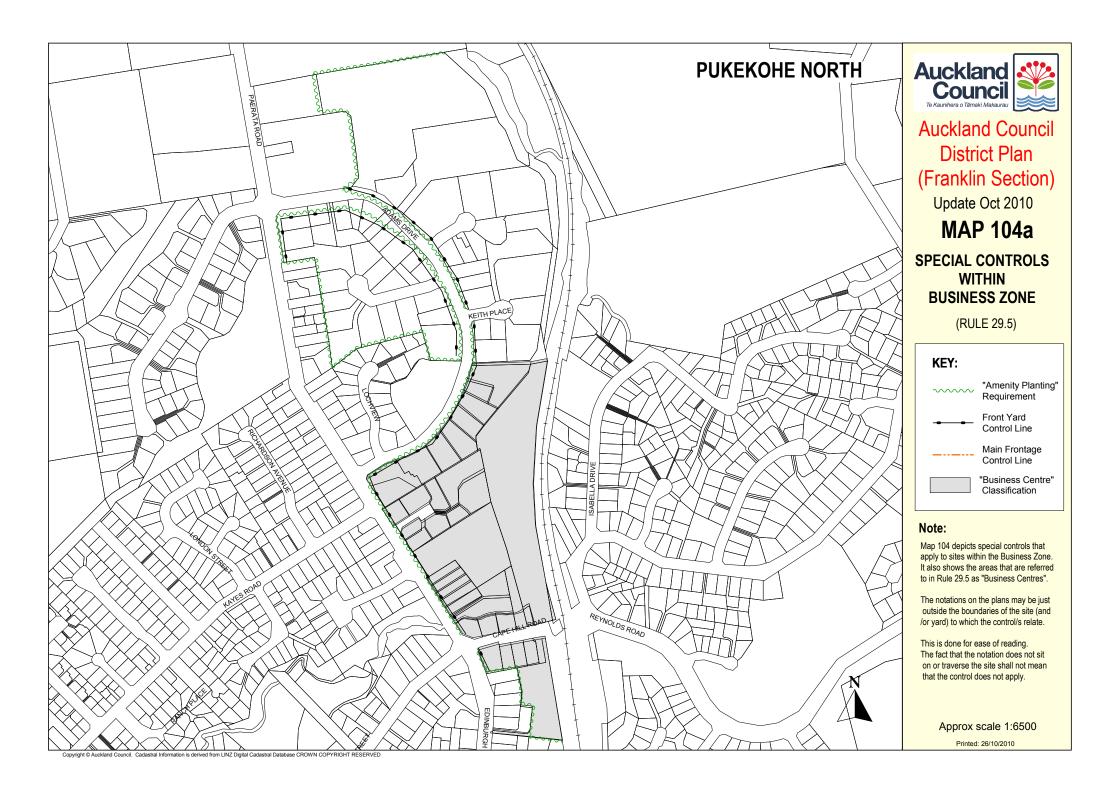

## Auckland Council District Plan (Franklin Section)

**Update: October 2010** 

## **MAP 104d**

SPECIAL CONTROLS
WITHIN
BUSINESS ZONE

(RULE 29.5)

## KEY:

- "Amenity Planting" Requirement
- Front Yard Control Line
- ---- Main Frontage Control Line
- "Business Centre" Classification

## Note:

Map 104 depicts special controls that apply to sites within the Business Zone. It also shows the areas that are referred to in Rule 29.5 as "Business Centres".

The notations on the plans may be just outside the boundaries of the site (and /or yard) to which the control/s relate.

This is done for ease of reading. The fact that the notation does not sit on or traverse the site shall not mean that the control does not apply.