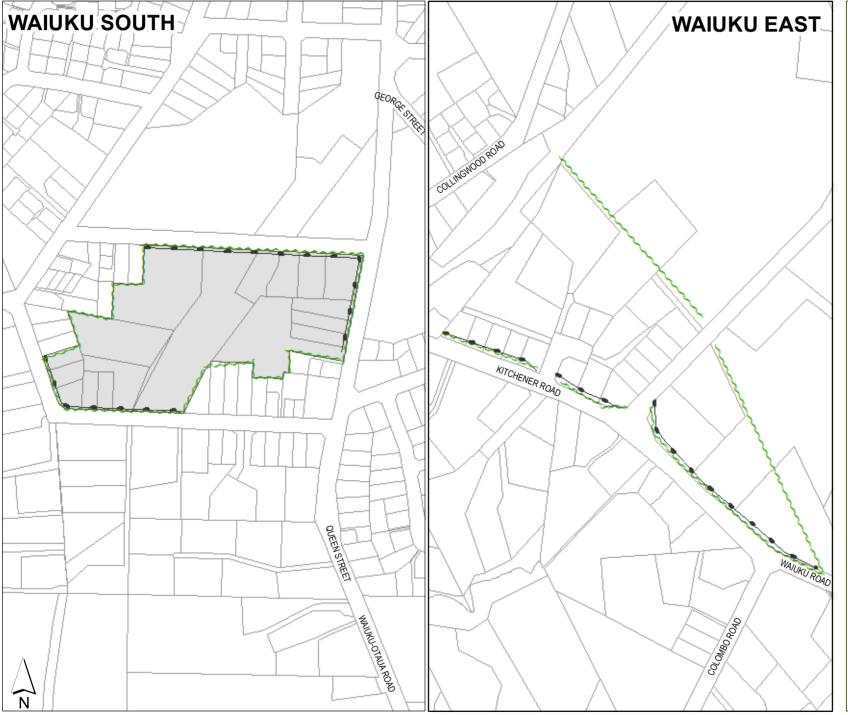

## Auckland Council District Plan (Franklin Section)

**Update: October 2010** 

## **MAP 104d**

SPECIAL CONTROLS
WITHIN
BUSINESS ZONE

(RULE 29.5)

## KEY:

- "Amenity Planting" Requirement
- Front Yard Control Line
- ---- Main Frontage Control Line
- "Business Centre" Classification

## Note:

Map 104 depicts special controls that apply to sites within the Business Zone. It also shows the areas that are referred to in Rule 29.5 as "Business Centres".

The notations on the plans may be just outside the boundaries of the site (and /or yard) to which the control/s relate.

This is done for ease of reading. The fact that the notation does not sit on or traverse the site shall not mean that the control does not apply.