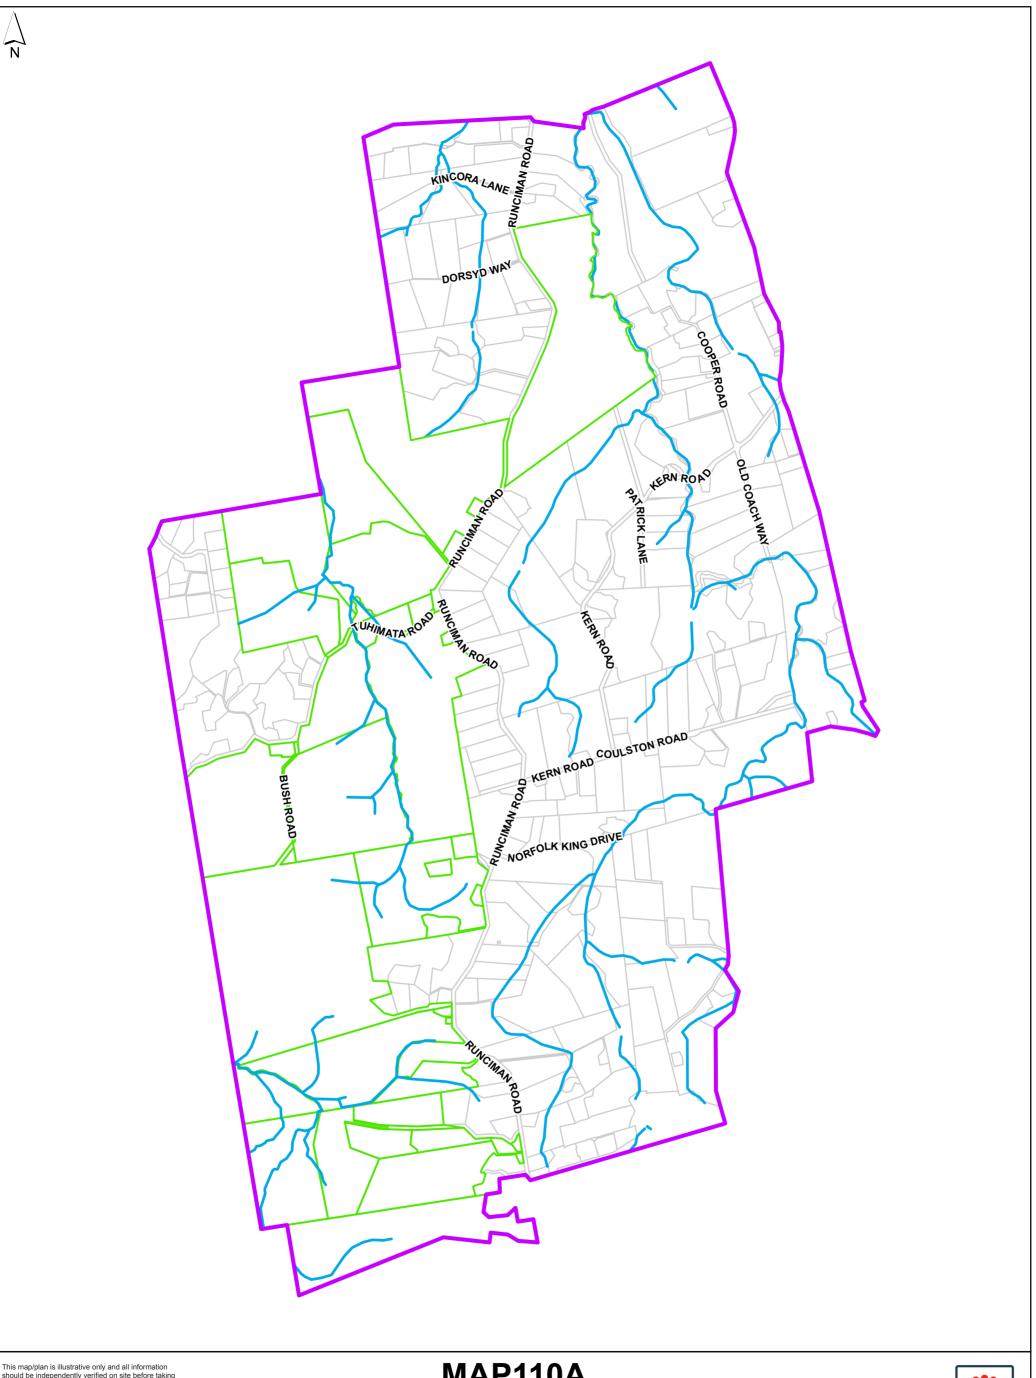

## **MAP110A**

**Rural Countryside Living Zone -Ecological Corridor(Stream areas)**  Rural Countryside Living Zone Appellants

Ecological corridor (streams) identified in accordance with Rule 22C.5.1 and Table 22C.5.1.