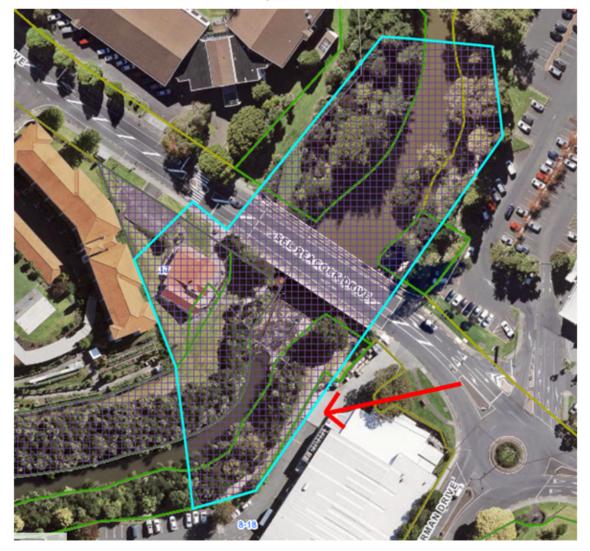

Signature:

Ruch

Historic Heritage Overlay Extent of Place for ID 00014 Henderson's Mill R11\_1065 (area within blue line) red arrow shows where the extent of place extends onto 8-18 Alderman Drive