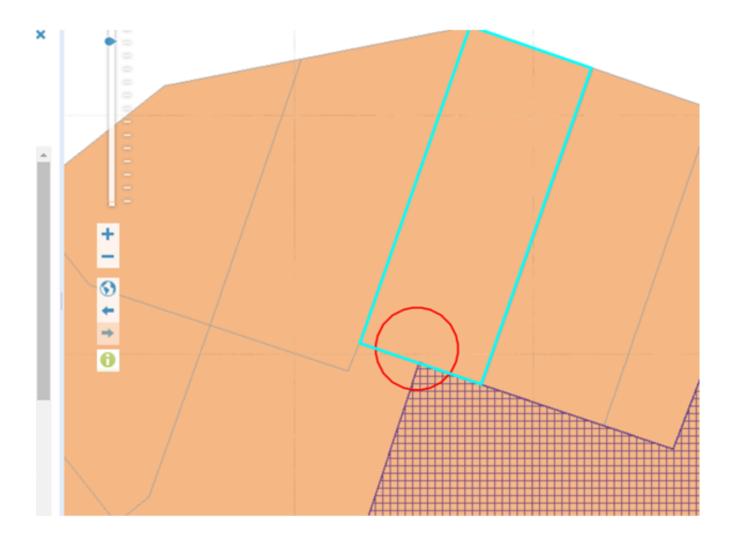

### Reviewed by:

Emma Rush Principal Advisor Special Projects, Heritage Unit

Signature:

Rach

Historic Heritage Overlay Extent of Place for ID 00055 Henderson Substation – red circle shows where the extent of place extends onto 26 Lincoln Park Avenue