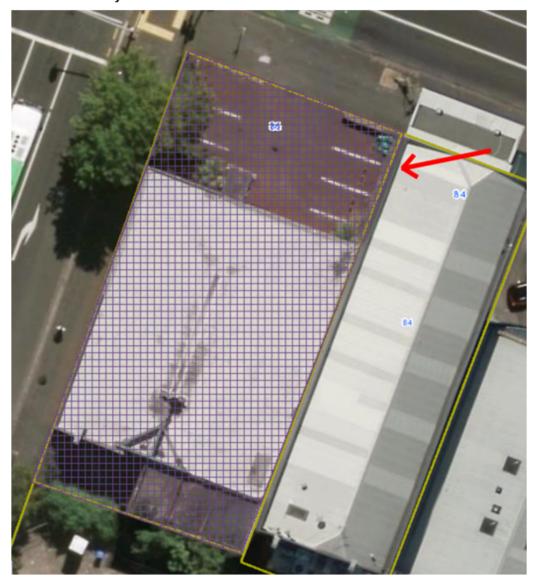

### Maps prepared by:

Dean Thompson Senior Geospatial Analyst

Dethourso

**Noel Reardon** Manager, Heritage

Signature

Rach

Historic Heritage Overlay Extent of Place for ID 02490 Makower McBeath & Co (former) - red arrow shows where the extent of place extends onto 84 Wellesley Street