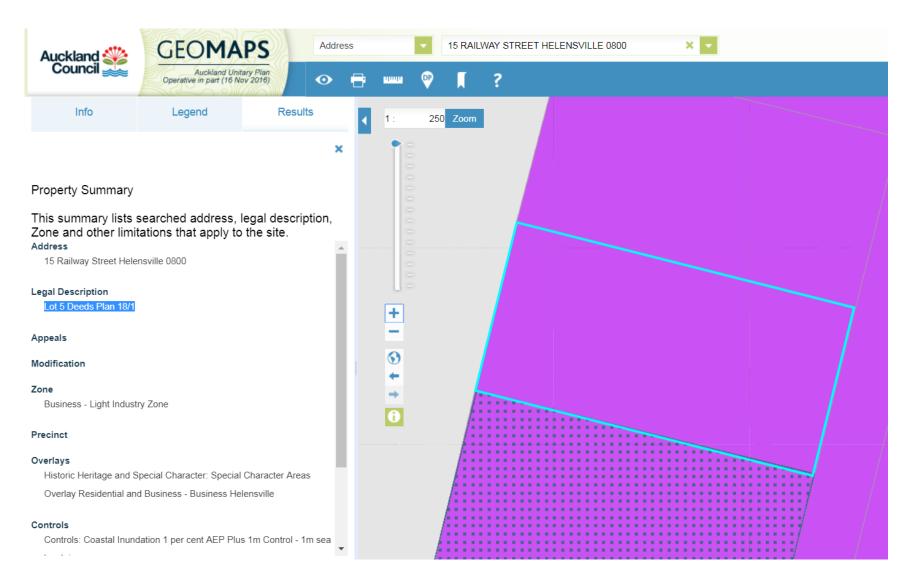

## Attachment 2

GeoMaps showing Special Character Areas Overlay Residential and Business – Business Helensville on 13 and 15 Railway Street, Helensville