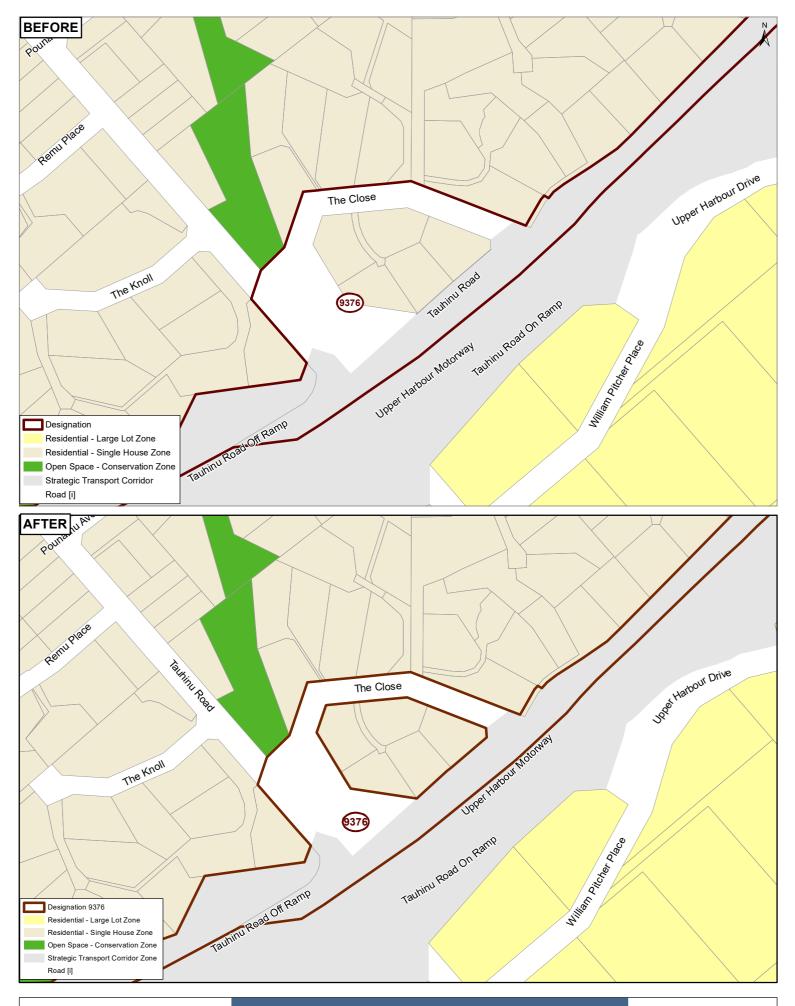

| Rule or Section<br>of Unitary Plan   | Designation 9376                                                                                                                                                                                                                                                                                                                                                                                                                                                                                                                                                                                                                                                                                                                   |                                                                 |                                                                                   |  |
|--------------------------------------|------------------------------------------------------------------------------------------------------------------------------------------------------------------------------------------------------------------------------------------------------------------------------------------------------------------------------------------------------------------------------------------------------------------------------------------------------------------------------------------------------------------------------------------------------------------------------------------------------------------------------------------------------------------------------------------------------------------------------------|-----------------------------------------------------------------|-----------------------------------------------------------------------------------|--|
|                                      | 9376                                                                                                                                                                                                                                                                                                                                                                                                                                                                                                                                                                                                                                                                                                                               | Water supply purposes – pipelines and associated infrastructure | From 114 Scenic Drive, Titirangi to Albany Reservoir,<br>Corinthian Drive, Albany |  |
| Subject Site (if applicable)         | 3, 5, 9, 11 and 13 The Close, Greenhithe.                                                                                                                                                                                                                                                                                                                                                                                                                                                                                                                                                                                                                                                                                          |                                                                 |                                                                                   |  |
| Legal Description<br>(if applicable) | Lots 1-5 DP155739 and lot 7 DP155739.                                                                                                                                                                                                                                                                                                                                                                                                                                                                                                                                                                                                                                                                                              |                                                                 |                                                                                   |  |
| Nature of change                     | <ul> <li>Correction to the designations overlay in Council Geomaps. Specifically, a correction to the boundaries of Designation 9376.</li> <li>The proposed correction will alter the designation boundary to exclude several properties ( 3, 5, 9, 11 and 13 The Close, Greenhithe).</li> <li>Discussion         Following approval of Designation 9376, Watercare transferred detailed information (shapefiles) to Auckland Council. The shapefiles erroneously included properties inside the designation area that were not provided for in the approved designation documentation. Watercare recently become aware of the error and seeks that the designation boundary is amended to exclude the properties.     </li> </ul> |                                                                 |                                                                                   |  |
|                                      |                                                                                                                                                                                                                                                                                                                                                                                                                                                                                                                                                                                                                                                                                                                                    |                                                                 |                                                                                   |  |
| Effect of change                     | The designation boundary amended will correctly reflect the boundary detailed in the approved designation documents.                                                                                                                                                                                                                                                                                                                                                                                                                                                                                                                                                                                                               |                                                                 |                                                                                   |  |
| Changes<br>required to be<br>made    | Amend Geomaps designation layer – to alter the boundary of designation 9376 as shown in Attachment 1.                                                                                                                                                                                                                                                                                                                                                                                                                                                                                                                                                                                                                              |                                                                 |                                                                                   |  |

## Attachment 1

Proposed boundary adjustment to designation 9376 to exclude Lots 1-5 DP155739 and lot 7 DP155739. The revised designation boundary configuration is shown in Fig 2.

Fig 1. Designation boundary (existing)

## 0 20 40 80 Metres

Whilst due care has been taken, Auckland Council gives no warranty as to the accuracy and completeness of any information on this map/plan and accepts no liability for any error, omission or use of the information. Date: 8/10/2019 Amended Designation 9376 (North Harbour No.2 Watermain)