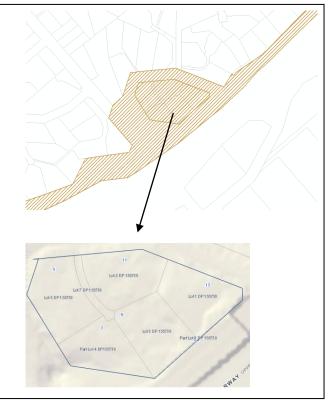

| Rule or Section<br>of Unitary Plan   | Designation 9376                                                                                                                                                                                                                                                                                                                                                                                                                                                                                                                                                                                                                                                                                                                   |                                                                 |                                                                                   |  |
|--------------------------------------|------------------------------------------------------------------------------------------------------------------------------------------------------------------------------------------------------------------------------------------------------------------------------------------------------------------------------------------------------------------------------------------------------------------------------------------------------------------------------------------------------------------------------------------------------------------------------------------------------------------------------------------------------------------------------------------------------------------------------------|-----------------------------------------------------------------|-----------------------------------------------------------------------------------|--|
|                                      | 9376                                                                                                                                                                                                                                                                                                                                                                                                                                                                                                                                                                                                                                                                                                                               | Water supply purposes – pipelines and associated infrastructure | From 114 Scenic Drive, Titirangi to Albany Reservoir,<br>Corinthian Drive, Albany |  |
| Subject Site (if applicable)         | 3, 5, 9, 11 and 13 The Close, Greenhithe.                                                                                                                                                                                                                                                                                                                                                                                                                                                                                                                                                                                                                                                                                          |                                                                 |                                                                                   |  |
| Legal Description<br>(if applicable) | Lots 1-5 DP155739 and lot 7 DP155739.                                                                                                                                                                                                                                                                                                                                                                                                                                                                                                                                                                                                                                                                                              |                                                                 |                                                                                   |  |
| Nature of change                     | <ul> <li>Correction to the designations overlay in Council Geomaps. Specifically, a correction to the boundaries of Designation 9376.</li> <li>The proposed correction will alter the designation boundary to exclude several properties ( 3, 5, 9, 11 and 13 The Close, Greenhithe).</li> <li>Discussion         Following approval of Designation 9376, Watercare transferred detailed information (shapefiles) to Auckland Council. The shapefiles erroneously included properties inside the designation area that were not provided for in the approved designation documentation. Watercare recently become aware of the error and seeks that the designation boundary is amended to exclude the properties.     </li> </ul> |                                                                 |                                                                                   |  |
|                                      |                                                                                                                                                                                                                                                                                                                                                                                                                                                                                                                                                                                                                                                                                                                                    |                                                                 |                                                                                   |  |
| Effect of change                     | The designation boundary amended will correctly reflect the boundary detailed in the approved designation documents.                                                                                                                                                                                                                                                                                                                                                                                                                                                                                                                                                                                                               |                                                                 |                                                                                   |  |
| Changes<br>required to be<br>made    | Amend Geomaps designation layer – to alter the boundary of designation 9376 as shown in Attachment 1.                                                                                                                                                                                                                                                                                                                                                                                                                                                                                                                                                                                                                              |                                                                 |                                                                                   |  |

## Attachment 1

Proposed boundary adjustment to designation 9376 to exclude Lots 1-5 DP155739 and lot 7 DP155739. The revised designation boundary configuration is shown in Fig 2.

Fig 1. Designation boundary (existing)