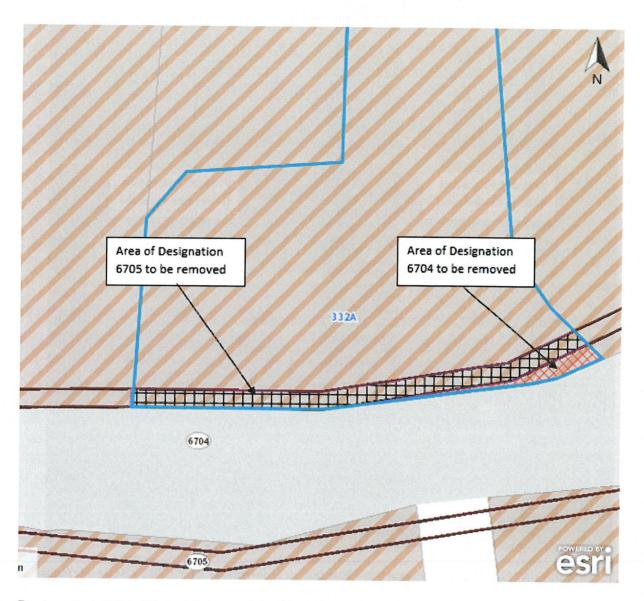

## 2.2 Land affected by removal

Designation 6704 and 6705 to be removed are currently shown in the AUP maps as follows:

Designation 6704 (State Highway 22 - Karaka to Pukekohe) and 6705 (State Highway 22 Road Widening – Karaka to Pukekohe) be partially removed from the property at 332A Karaka Road, Drury, Auckland – AUP Viewer

Designation 6704 (State Highway 22 - Karaka to Pukekohe) and 6705 (State Highway 22 Road Widening – Karaka to Pukekohe) be partially removed from the property at 332A Karaka Road, Drury, Auckland – Aerial Map