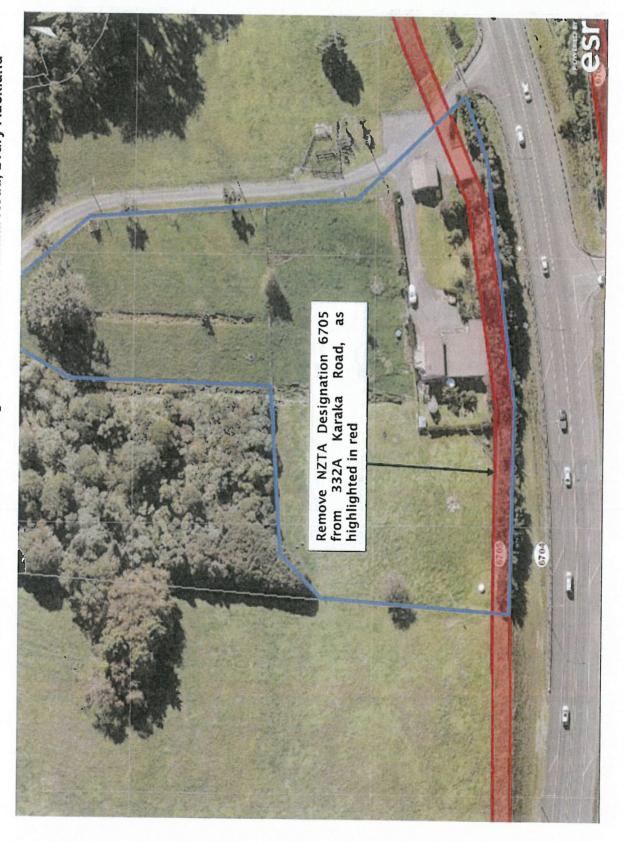

### 1.0 The New Zealand Transport Agency gives notice that:

- (i) Designation 6705 (State Highway 22 Widening Karaka to Pukekohe) shall be removed from 332A Karaka Road, Drury, Auckland (see Appendix 1).
- (ii) Part of Designation 6704 (State Highway 22 Karaka to Pukekohe) shall be removed from 332A Karaka Road, Drury, Auckland and realigned with the (southern) property boundary adjoining State Highway 22 (see Appendix 2).
- 2.0 Both designations are contained in Chapter K Designations of the Auckland Unitary Plan (Operative in Part) and are shown as NZTA Designations 6705 and 6704 on the Auckland Council geospatial maps (located adjacent to State Highway 22).
- 3.0 The NZ Transport Agency intends to remove Designation 6705 entirely and remove (in part) Designation 6704 from the property at 332A Karaka Road, Drury. The property is legally described as Lot 1 DP 384460, Parcel ID 6978854. The changes proposed to these Designations are indicated in Appendix 1 and Appendix 2.
- 4.0 The decision to remove Designation 6705 and remove (in part) Designation 6704 from 332A Karaka Road, Drury has been taken because these designations are no longer required for the NZ Transport Agency's work programme for State Highway 22. The landowners attached to this notice (Marise and Phillip Gower) have been advised of this.
- 5.0 The remaining area of Designation 6704 will continue under its' original purpose.
- 6.0 The NZ Transport Agency requests that Auckland Council) amends the Auckland Unitary accordingly as required by section 182 of the Resource Management Act 1991.

Appendix 1: NZTA Designation 6705 – Removal of Designation from 332A Karaka Road, Drury Auckland

Appendix 2: NZTA Designation 6704 – Part Removal of Designation from 332A Karaka Road, Drury Auckland

Whilst due care has been taken, Auckland Council gives no warranty as to the accuracy and completeness of any information on this map/plan and accepts no liability for any error, omission or use of the information. Date: 29/01/2019