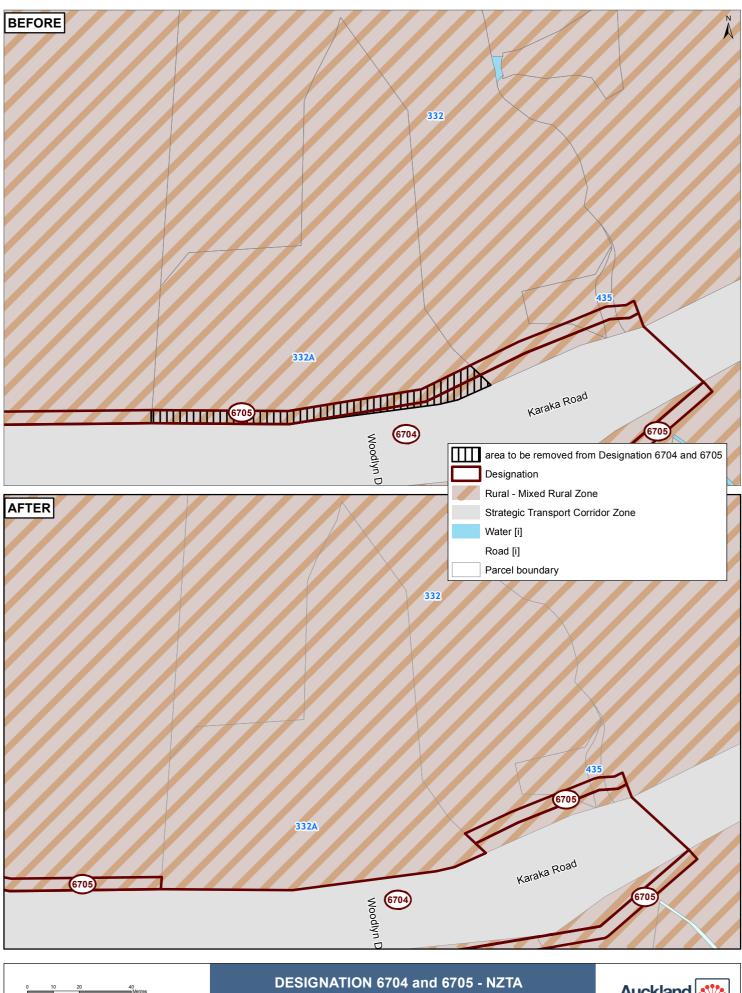

## 2.2 Land affected by removal

Designation 6704 and 6705 to be removed are currently shown in the AUP maps as follows:

Designation 6704 (State Highway 22 - Karaka to Pukekohe) and 6705 (State Highway 22 Road Widening – Karaka to Pukekohe) be partially removed from the property at 332A Karaka Road, Drury, Auckland – AUP Viewer

Designation 6704 (State Highway 22 - Karaka to Pukekohe) and 6705 (State Highway 22 Road Widening – Karaka to Pukekohe) be partially removed from the property at 332A Karaka Road, Drury, Auckland – Aerial Map

- Partial removal of these Designations is made because these designations are no longer required for the NZTA's work programme for State Highway 22. At this stage, the current emerging proposed option for the corridor outside 332A Karaka Road is a median barrier and edge barriers with consequential road widening to allow for adequate median and edge shoulders. This will be contained within the realigned designation 6704.
- Property owners requested NZTA to consider the partial removal of the designations to enable them to better utilise their property, given that this part of the property is no longer required for the designated purpose.

### 1.0 The New Zealand Transport Agency gives notice that:

- (i) Designation 6705 (State Highway 22 Widening Karaka to Pukekohe) shall be removed from 332A Karaka Road, Drury, Auckland (see Appendix 1).
- (ii) Part of Designation 6704 (State Highway 22 Karaka to Pukekohe) shall be removed from 332A Karaka Road, Drury, Auckland and realigned with the (southern) property boundary adjoining State Highway 22 (see Appendix 2).
- 2.0 Both designations are contained in Chapter K Designations of the Auckland Unitary Plan (Operative in Part) and are shown as NZTA Designations 6705 and 6704 on the Auckland Council geospatial maps (located adjacent to State Highway 22).
- 3.0 The NZ Transport Agency intends to remove Designation 6705 entirely and remove (in part) Designation 6704 from the property at 332A Karaka Road, Drury. The property is legally described as Lot 1 DP 384460, Parcel ID 6978854. The changes proposed to these Designations are indicated in Appendix 1 and Appendix 2.
- 4.0 The decision to remove Designation 6705 and remove (in part) Designation 6704 from 332A Karaka Road, Drury has been taken because these designations are no longer required for the NZ Transport Agency's work programme for State Highway 22. The landowners attached to this notice (Marise and Phillip Gower) have been advised of this.
- 5.0 The remaining area of Designation 6704 will continue under its' original purpose.
- 6.0 The NZ Transport Agency requests that Auckland Council) amends the Auckland Unitary accordingly as required by section 182 of the Resource Management Act 1991.