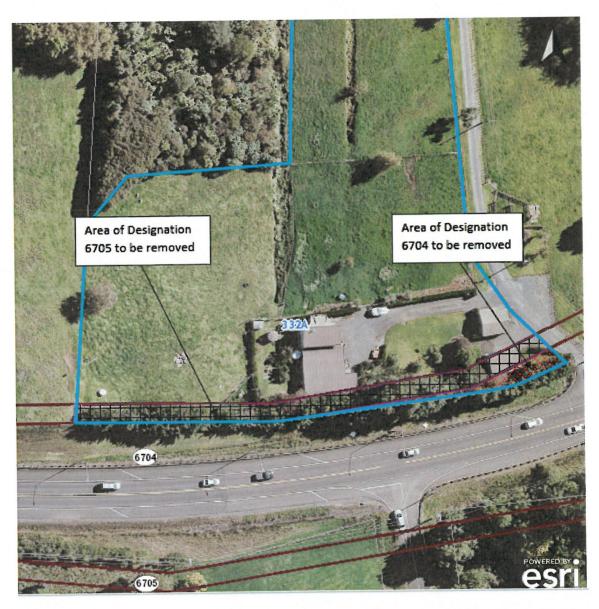

## 2.2 Land affected by removal

Designation 6704 and 6705 to be removed are currently shown in the AUP maps as follows:

Designation 6704 (State Highway 22 - Karaka to Pukekohe) and 6705 (State Highway 22 Road Widening – Karaka to Pukekohe) be partially removed from the property at 332A Karaka Road, Drury, Auckland – AUP Viewer

Designation 6704 (State Highway 22 - Karaka to Pukekohe) and 6705 (State Highway 22 Road Widening – Karaka to Pukekohe) be partially removed from the property at 332A Karaka Road, Drury, Auckland – Aerial Map