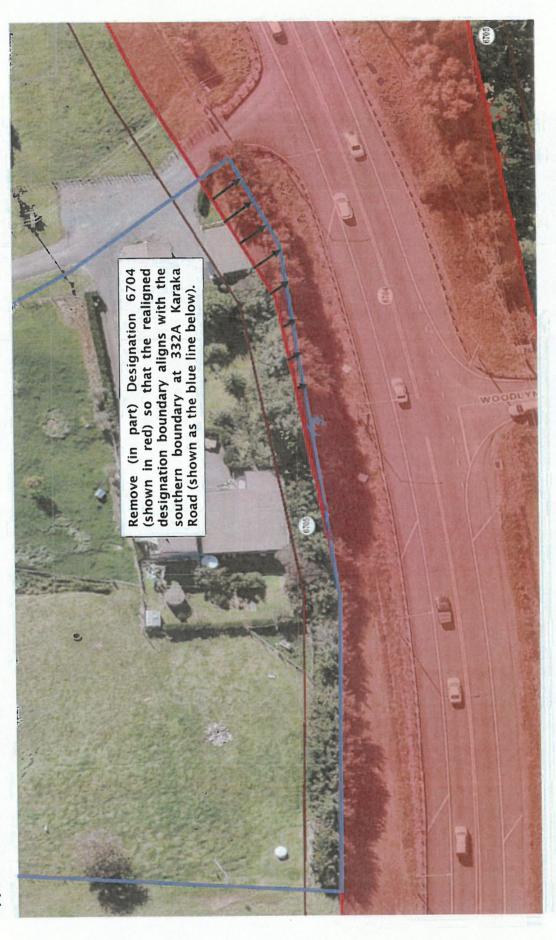

### 1.0 The New Zealand Transport Agency gives notice that:

- (i) Designation 6705 (State Highway 22 Widening Karaka to Pukekohe) shall be removed from 332A Karaka Road, Drury, Auckland (see Appendix 1).
- (ii) Part of Designation 6704 (State Highway 22 Karaka to Pukekohe) shall be removed from 332A Karaka Road, Drury, Auckland and realigned with the (southern) property boundary adjoining State Highway 22 (see Appendix 2).
- 2.0 Both designations are contained in Chapter K Designations of the Auckland Unitary Plan (Operative in Part) and are shown as NZTA Designations 6705 and 6704 on the Auckland Council geospatial maps (located adjacent to State Highway 22).
- 3.0 The NZ Transport Agency intends to remove Designation 6705 entirely and remove (in part) Designation 6704 from the property at 332A Karaka Road, Drury. The property is legally described as Lot 1 DP 384460, Parcel ID 6978854. The changes proposed to these Designations are indicated in Appendix 1 and Appendix 2.
- 4.0 The decision to remove Designation 6705 and remove (in part) Designation 6704 from 332A Karaka Road, Drury has been taken because these designations are no longer required for the NZ Transport Agency's work programme for State Highway 22. The landowners attached to this notice (Marise and Phillip Gower) have been advised of this.
- 5.0 The remaining area of Designation 6704 will continue under its' original purpose.
- 6.0 The NZ Transport Agency requests that Auckland Council) amends the Auckland Unitary accordingly as required by section 182 of the Resource Management Act 1991.

#### 1.0 **The New Zealand Transport Agency** gives notice that:

- (i) Designation 6705 (State Highway 22 Widening Karaka to Pukekohe) shall be removed from 332A Karaka Road, Drury, Auckland (see Appendix 1).
- (ii) Part of Designation 6704 (State Highway 22 Karaka to Pukekohe) shall be removed from 332A Karaka Road, Drury, Auckland and realigned with the (southern) property boundary adjoining State Highway 22 (see Appendix 2).
- 2.0 Both designations are contained in Chapter K Designations of the Auckland Unitary Plan (Operative in Part) and are shown as NZTA Designations 6705 and 6704 on the Auckland Council geospatial maps (located adjacent to State Highway 22).
- 3.0 The NZ Transport Agency intends to remove Designation 6705 entirely and remove (in part) Designation 6704 from the property at 332A Karaka Road, Drury. The property is legally described as Lot 1 DP 384460, Parcel ID 6978854. The changes proposed to these Designations are indicated in Appendix 1 and Appendix 2.
- 4.0 The decision to remove Designation 6705 and remove (in part) Designation 6704 from 332A Karaka Road, Drury has been taken because these designations are no longer required for the NZ Transport Agency's work programme for State Highway 22. The landowners attached to this notice (Marise and Phillip Gower) have been advised of this.
- 5.0 The remaining area of Designation 6704 will continue under its' original purpose.
- 6.0 The NZ Transport Agency requests that Auckland Council) amends the Auckland Unitary accordingly as required by section 182 of the Resource Management Act 1991.