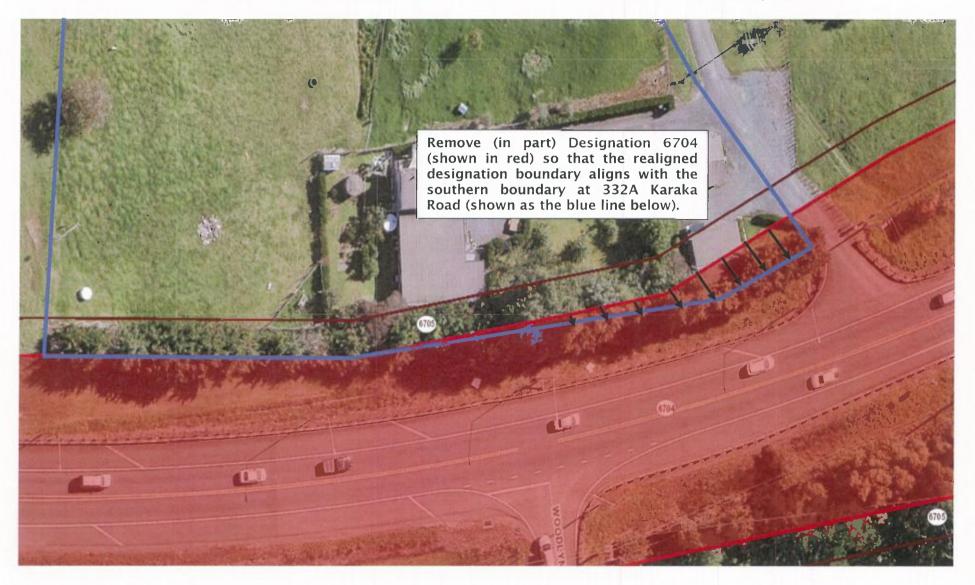

### 1.0 The New Zealand Transport Agency gives notice that:

- (i) Designation 6705 (State Highway 22 Widening Karaka to Pukekohe) shall be removed from 332A Karaka Road, Drury, Auckland (see Appendix 1).
- (ii) Part of Designation 6704 (State Highway 22 Karaka to Pukekohe) shall be removed from 332A Karaka Road, Drury, Auckland and realigned with the (southern) property boundary adjoining State Highway 22 (see Appendix 2).
- 2.0 Both designations are contained in Chapter K Designations of the Auckland Unitary Plan (Operative in Part) and are shown as NZTA Designations 6705 and 6704 on the Auckland Council geospatial maps (located adjacent to State Highway 22).
- 3.0 The NZ Transport Agency intends to remove Designation 6705 entirely and remove (in part) Designation 6704 from the property at 332A Karaka Road, Drury. The property is legally described as Lot 1 DP 384460, Parcel ID 6978854. The changes proposed to these Designations are indicated in Appendix 1 and Appendix 2.
- 4.0 The decision to remove Designation 6705 and remove (in part) Designation 6704 from 332A Karaka Road, Drury has been taken because these designations are no longer required for the NZ Transport Agency's work programme for State Highway 22. The landowners attached to this notice (Marise and Phillip Gower) have been advised of this.
- 5.0 The remaining area of Designation 6704 will continue under its' original purpose.
- 6.0 The NZ Transport Agency requests that Auckland Council) amends the Auckland Unitary accordingly as required by section 182 of the Resource Management Act 1991.

#### 1.0 **The New Zealand Transport Agency** gives notice that:

- (i) Designation 6705 (State Highway 22 Widening Karaka to Pukekohe) shall be removed from 332A Karaka Road, Drury, Auckland (see Appendix 1).
- (ii) Part of Designation 6704 (State Highway 22 Karaka to Pukekohe) shall be removed from 332A Karaka Road, Drury, Auckland and realigned with the (southern) property boundary adjoining State Highway 22 (see Appendix 2).
- 2.0 Both designations are contained in Chapter K Designations of the Auckland Unitary Plan (Operative in Part) and are shown as NZTA Designations 6705 and 6704 on the Auckland Council geospatial maps (located adjacent to State Highway 22).
- 3.0 The NZ Transport Agency intends to remove Designation 6705 entirely and remove (in part) Designation 6704 from the property at 332A Karaka Road, Drury. The property is legally described as Lot 1 DP 384460, Parcel ID 6978854. The changes proposed to these Designations are indicated in Appendix 1 and Appendix 2.
- 4.0 The decision to remove Designation 6705 and remove (in part) Designation 6704 from 332A Karaka Road, Drury has been taken because these designations are no longer required for the NZ Transport Agency's work programme for State Highway 22. The landowners attached to this notice (Marise and Phillip Gower) have been advised of this.
- 5.0 The remaining area of Designation 6704 will continue under its' original purpose.
- 6.0 The NZ Transport Agency requests that Auckland Council) amends the Auckland Unitary accordingly as required by section 182 of the Resource Management Act 1991.