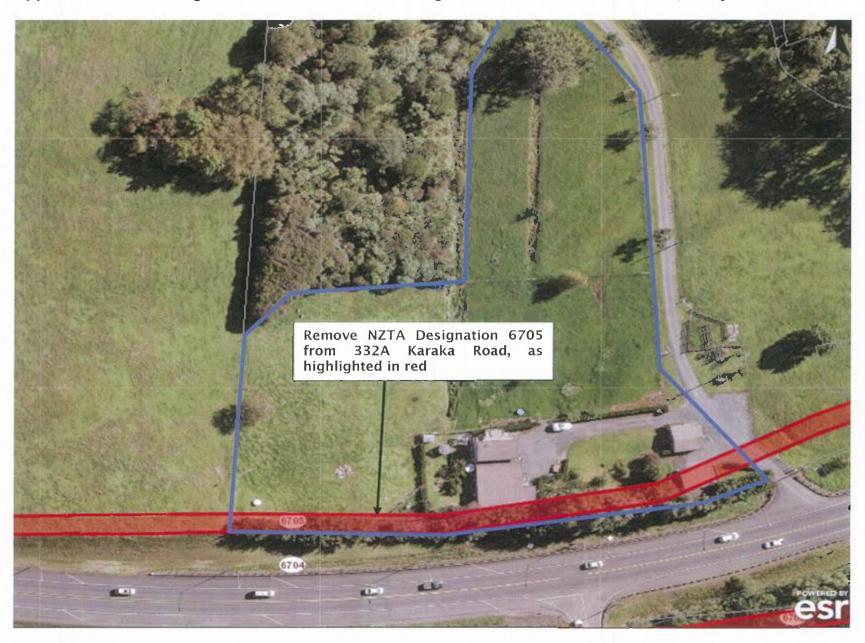

### 1.0 The New Zealand Transport Agency gives notice that:

- (i) Designation 6705 (State Highway 22 Widening Karaka to Pukekohe) shall be removed from 332A Karaka Road, Drury, Auckland (see Appendix 1).
- (ii) Part of Designation 6704 (State Highway 22 Karaka to Pukekohe) shall be removed from 332A Karaka Road, Drury, Auckland and realigned with the (southern) property boundary adjoining State Highway 22 (see Appendix 2).
- 2.0 Both designations are contained in Chapter K Designations of the Auckland Unitary Plan (Operative in Part) and are shown as NZTA Designations 6705 and 6704 on the Auckland Council geospatial maps (located adjacent to State Highway 22).
- 3.0 The NZ Transport Agency intends to remove Designation 6705 entirely and remove (in part) Designation 6704 from the property at 332A Karaka Road, Drury. The property is legally described as Lot 1 DP 384460, Parcel ID 6978854. The changes proposed to these Designations are indicated in Appendix 1 and Appendix 2.
- 4.0 The decision to remove Designation 6705 and remove (in part) Designation 6704 from 332A Karaka Road, Drury has been taken because these designations are no longer required for the NZ Transport Agency's work programme for State Highway 22. The landowners attached to this notice (Marise and Phillip Gower) have been advised of this.
- 5.0 The remaining area of Designation 6704 will continue under its' original purpose.
- 6.0 The NZ Transport Agency requests that Auckland Council) amends the Auckland Unitary accordingly as required by section 182 of the Resource Management Act 1991.

#### 1.0 **The New Zealand Transport Agency** gives notice that:

- (i) Designation 6705 (State Highway 22 Widening Karaka to Pukekohe) shall be removed from 332A Karaka Road, Drury, Auckland (see Appendix 1).
- (ii) Part of Designation 6704 (State Highway 22 Karaka to Pukekohe) shall be removed from 332A Karaka Road, Drury, Auckland and realigned with the (southern) property boundary adjoining State Highway 22 (see Appendix 2).
- 2.0 Both designations are contained in Chapter K Designations of the Auckland Unitary Plan (Operative in Part) and are shown as NZTA Designations 6705 and 6704 on the Auckland Council geospatial maps (located adjacent to State Highway 22).
- 3.0 The NZ Transport Agency intends to remove Designation 6705 entirely and remove (in part) Designation 6704 from the property at 332A Karaka Road, Drury. The property is legally described as Lot 1 DP 384460, Parcel ID 6978854. The changes proposed to these Designations are indicated in Appendix 1 and Appendix 2.
- 4.0 The decision to remove Designation 6705 and remove (in part) Designation 6704 from 332A Karaka Road, Drury has been taken because these designations are no longer required for the NZ Transport Agency's work programme for State Highway 22. The landowners attached to this notice (Marise and Phillip Gower) have been advised of this.
- 5.0 The remaining area of Designation 6704 will continue under its' original purpose.
- 6.0 The NZ Transport Agency requests that Auckland Council) amends the Auckland Unitary accordingly as required by section 182 of the Resource Management Act 1991.