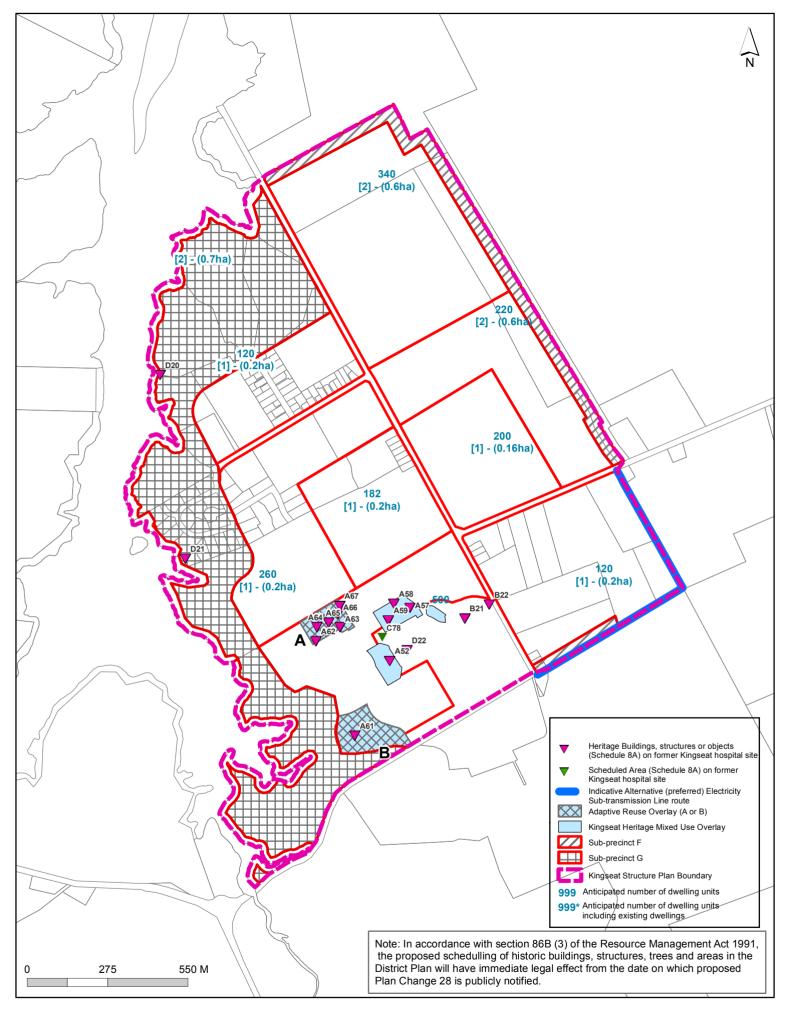

| Rule or Section of Unitary Plan   | I418.10.11. Kingseat: Precinct plan 11 – Adaptive reuse areas and development potential.                                                                                                                                                                                     |
|-----------------------------------|------------------------------------------------------------------------------------------------------------------------------------------------------------------------------------------------------------------------------------------------------------------------------|
| Subject Site (if applicable)      | n/a                                                                                                                                                                                                                                                                          |
| Legal Description (if applicable) | n/a                                                                                                                                                                                                                                                                          |
| Nature of change                  | A map change is required to correct I418.10.11. Kingseat: Precinct plan 11 – Adaptive reuse areas and development potential to the Operative in Part version.  Discussion  The legend in the above referred map incorrectly denotes the outer edge of the Kingseat precinct. |
| Effect of change                  | The map legend becomes accurate                                                                                                                                                                                                                                              |
| Changes required to be made       | Amend I418.10.11. Kingseat: Precinct plan 11 – Adaptive reuse areas and development potential in the Operative in Part version.                                                                                                                                              |

| This memorandum requests an update to Auck             | land Unitary Plan Operative in part                                                                                                                                             |  |
|--------------------------------------------------------|---------------------------------------------------------------------------------------------------------------------------------------------------------------------------------|--|
| Reason for update - Clause 20                          |                                                                                                                                                                                 |  |
| Chapter                                                | Chapter I: Precincts                                                                                                                                                            |  |
| Section                                                | I418 Kingseat Precinct                                                                                                                                                          |  |
| Designation only                                       |                                                                                                                                                                                 |  |
| Designation #                                          | Name & RA                                                                                                                                                                       |  |
| Locations:                                             |                                                                                                                                                                                 |  |
| Lapse Date                                             |                                                                                                                                                                                 |  |
| Purpose                                                |                                                                                                                                                                                 |  |
| Changes to text (shown in underline and strikethrough) | NA                                                                                                                                                                              |  |
| Changes to diagrams                                    | I418.10.11 Kingseat Precinct plan 11 Correction to the Kingseat Structure Plan Boundary in legend should be denoted as a pink broken line. Please see attached Clause 20A memo. |  |
| Changes to spatial data                                | NA                                                                                                                                                                              |  |
| Attachments                                            | Clause 20A memo                                                                                                                                                                 |  |