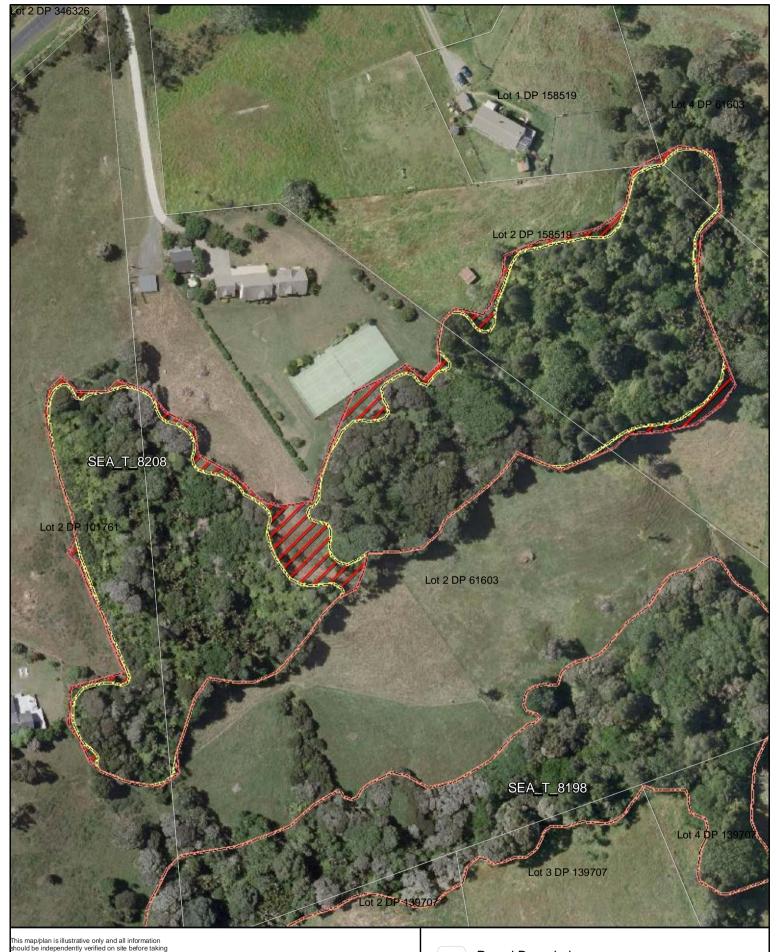

Parcel Boundaries

SEA Overlay - Notified Version

Proposed revised SEA boundary

SEA area recommended for exclusion

Date: October 2013

SEA\_T\_8208
Changes to SEA Overlay

A4 @ 1:1,345

Parcel Boundaries