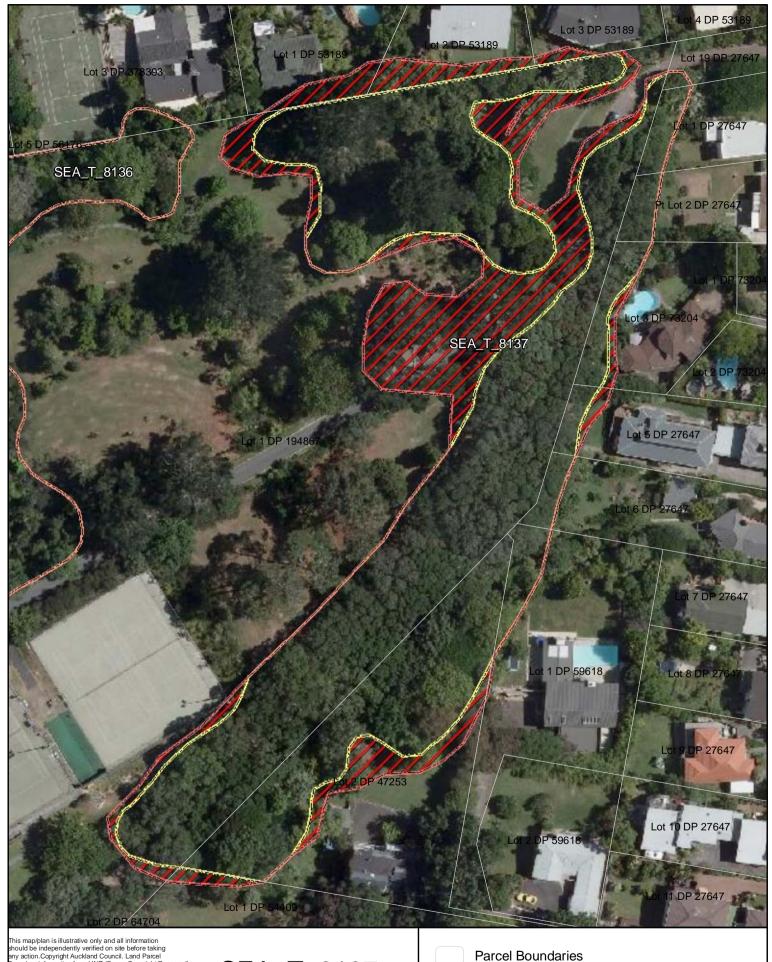

SEA Overlay - Notified Version

Proposed revised SEA boundary

SEA area recommended for exclusion

Date: October 2013

SEA\_T\_8137
Changes to SEA Overlay

A4 @ 1:832

SEA Overlay - Notified Version

Proposed revised SEA boundary