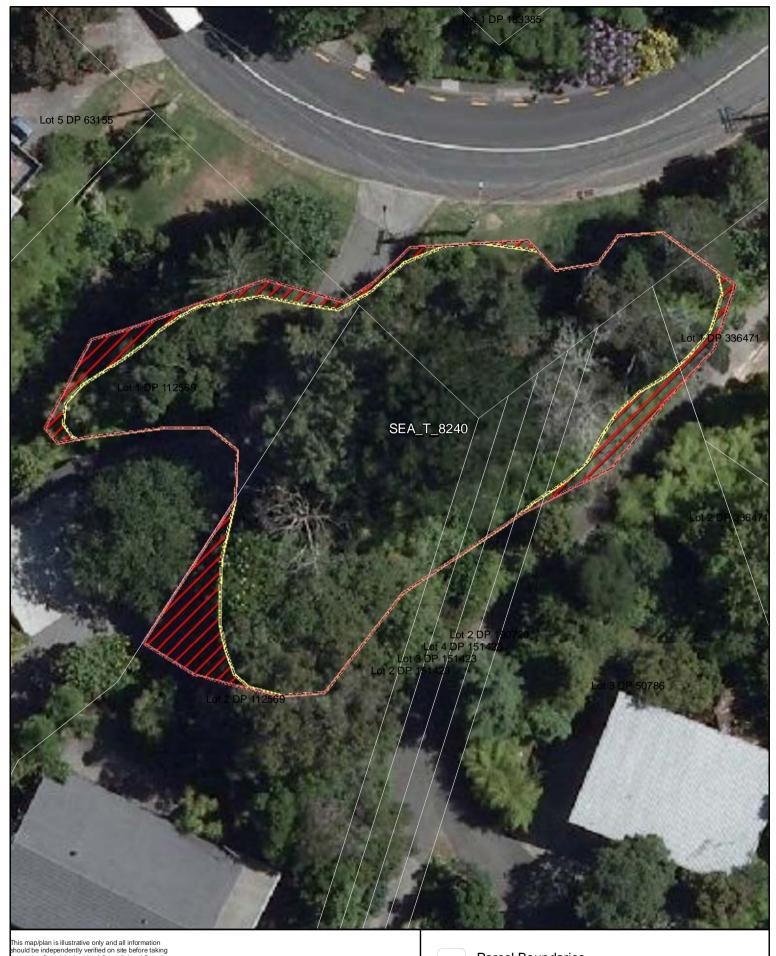

SEA area recommended for exclusion Auckland Council

Date: October 2013

Changes to SEA Overlay

A4 @ 1:487

Proposed revised SEA boundary

SEA area recommended for exclusion

Date: October 2013

SEA\_T\_8240 Changes to SEA Overlay

A4 @ 1:267

Parcel Boundaries

SEA Overlay - Notified Version

Proposed revised SEA boundary

SEA area recommended for exclusion

Date: October 2013

SEA\_T\_8252 Changes to SEA Overlay

A4 @ 1:206