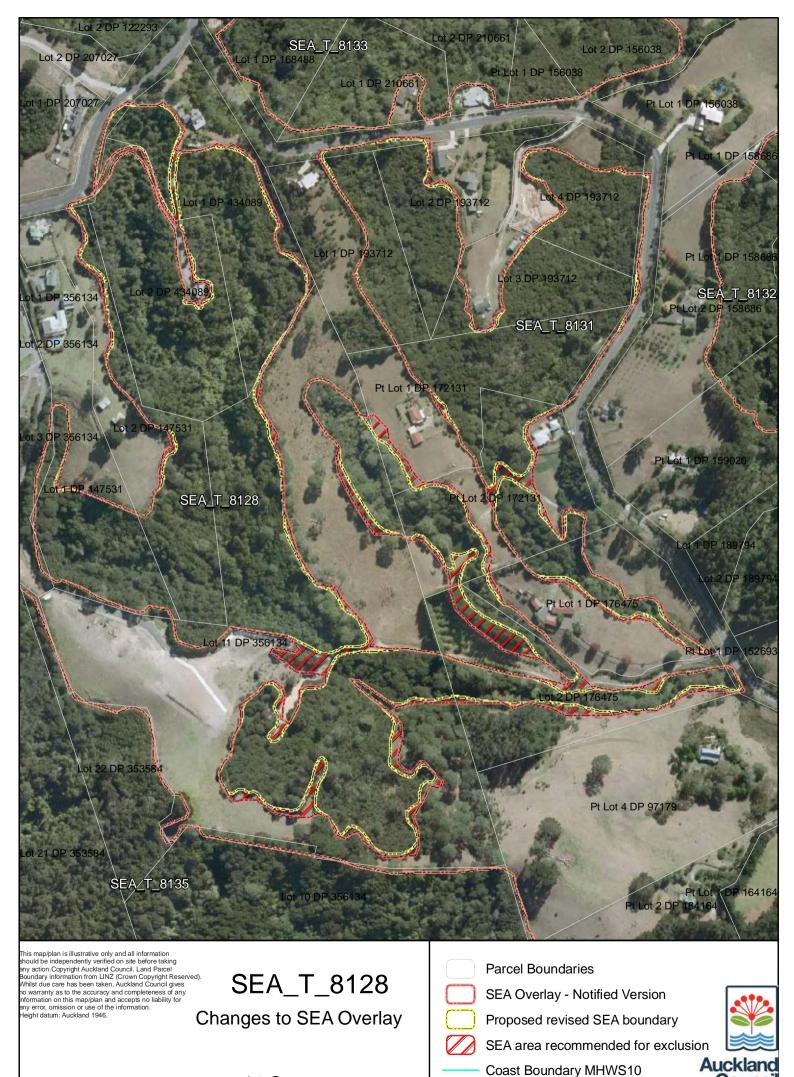

A4 @ 1:860

Parcel Boundaries

SEA Overlay - Notified Version

Proposed revised SEA boundary

SEA area recommended for exclusion

A4 @ 1:3,338

Date: October 2013

Date: October 2013

SEA\_T\_8129
Changes to SEA Overlay

A4 @ 1:1,295

Parcel Boundaries

SEA Overlay - Notified Version

Proposed revised SEA boundary

SEA area recommended for exclusion

Date: October 2013

SEA\_T\_8130 Changes to SEA Overlay