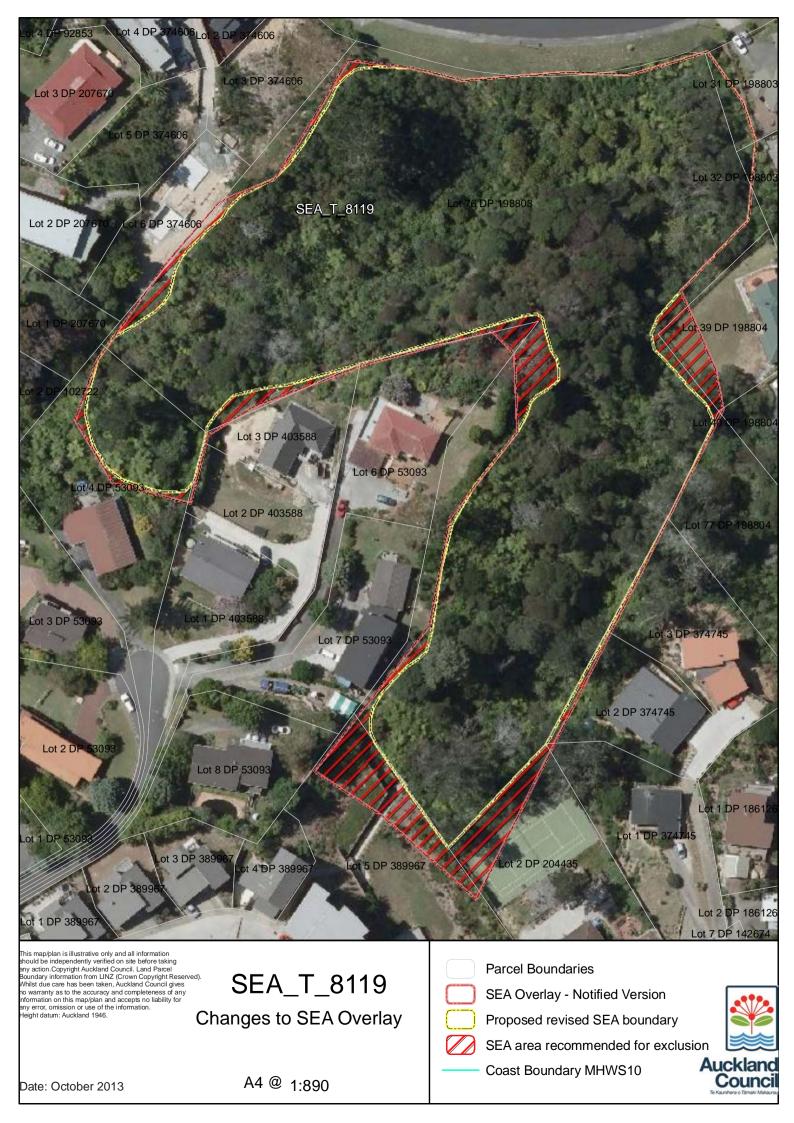

SEA\_T\_8109
Changes to SEA Overlay

A4 @ 1:309

Parcel Boundaries

SEA Overlay - Notified Version

Proposed revised SEA boundary

SEA area recommended for exclusion

Coast Boundary MHWS10

Auckland Council