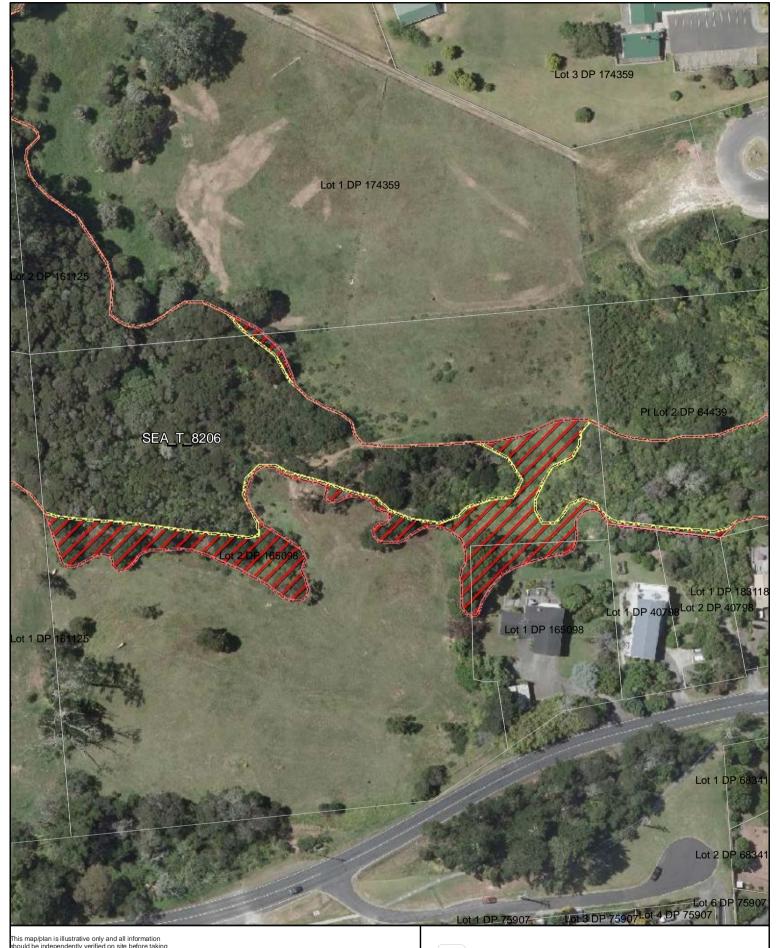

A4 @ 1:1,730

Parcel Boundaries

SEA Overlay - Notified Version

Proposed revised SEA boundary

SEA area recommended for exclusion

Date: October 2013

SEA\_T\_8206 Changes to SEA Overlay

A4 @ 1:1,181