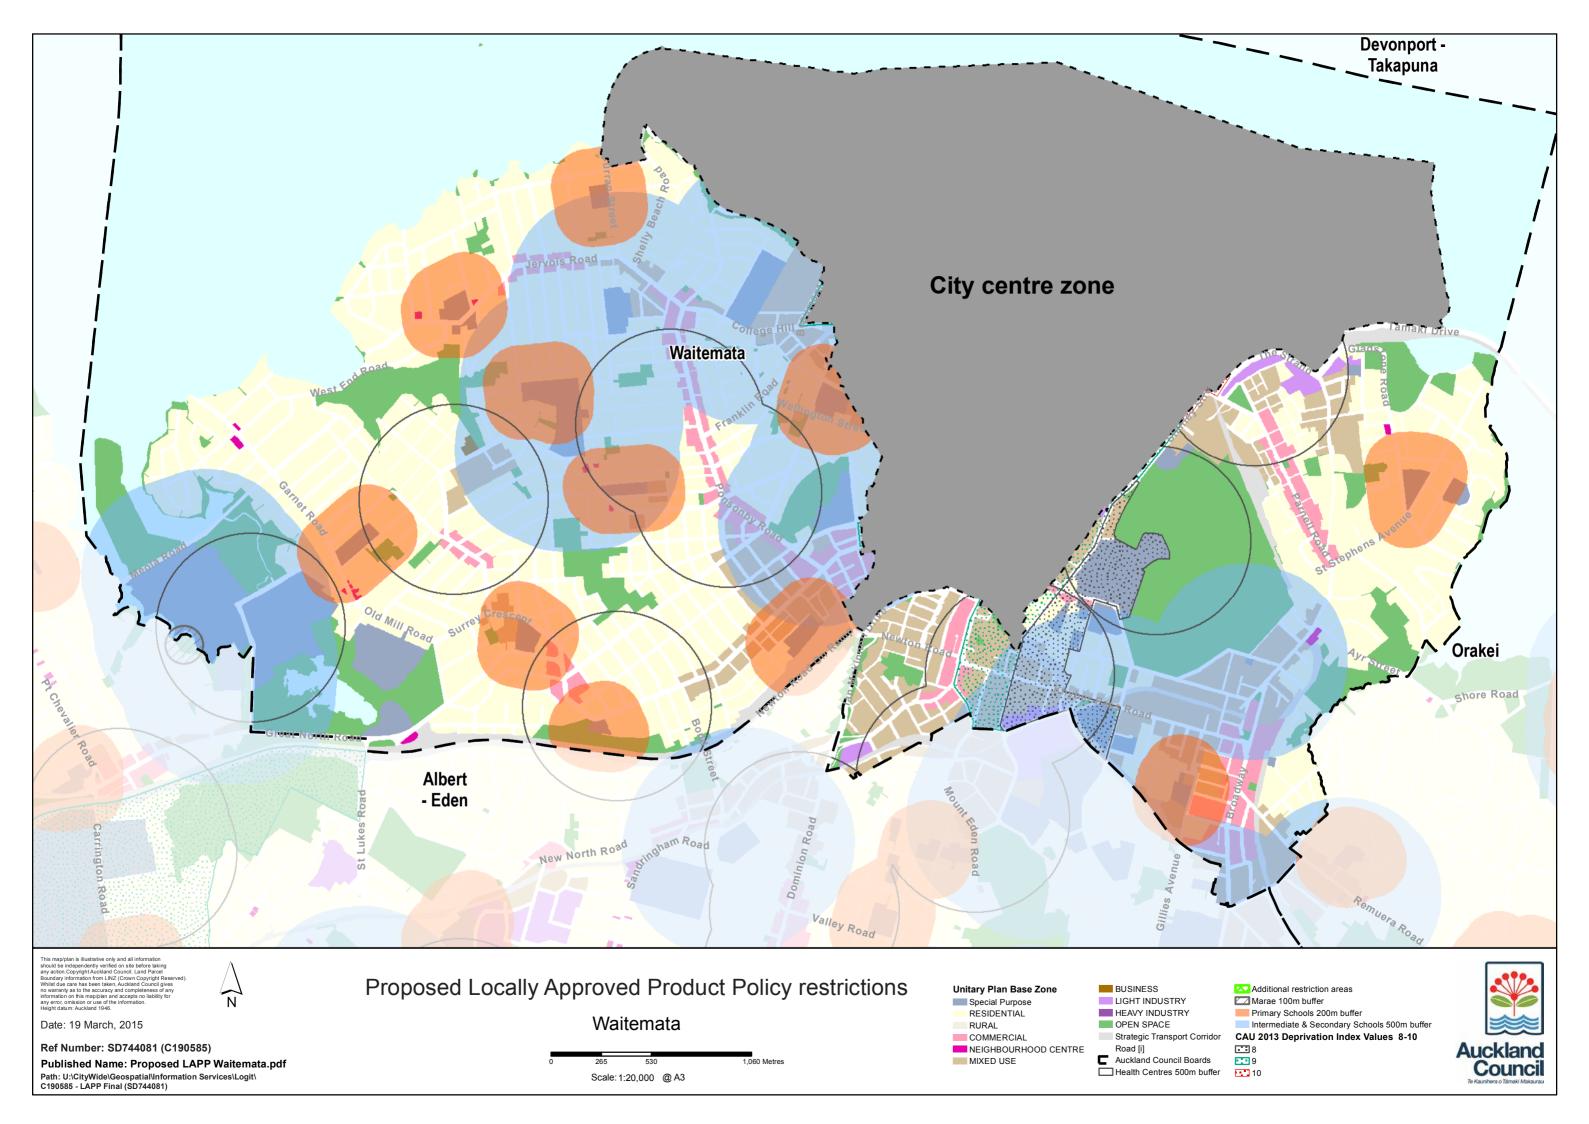

Residential high deprivation - city centre ban area

The ban area extends to businesses on both sides of any roads that are inside or are on the edge of the ban area. For example no licences would be granted on either side of Greys Avenue