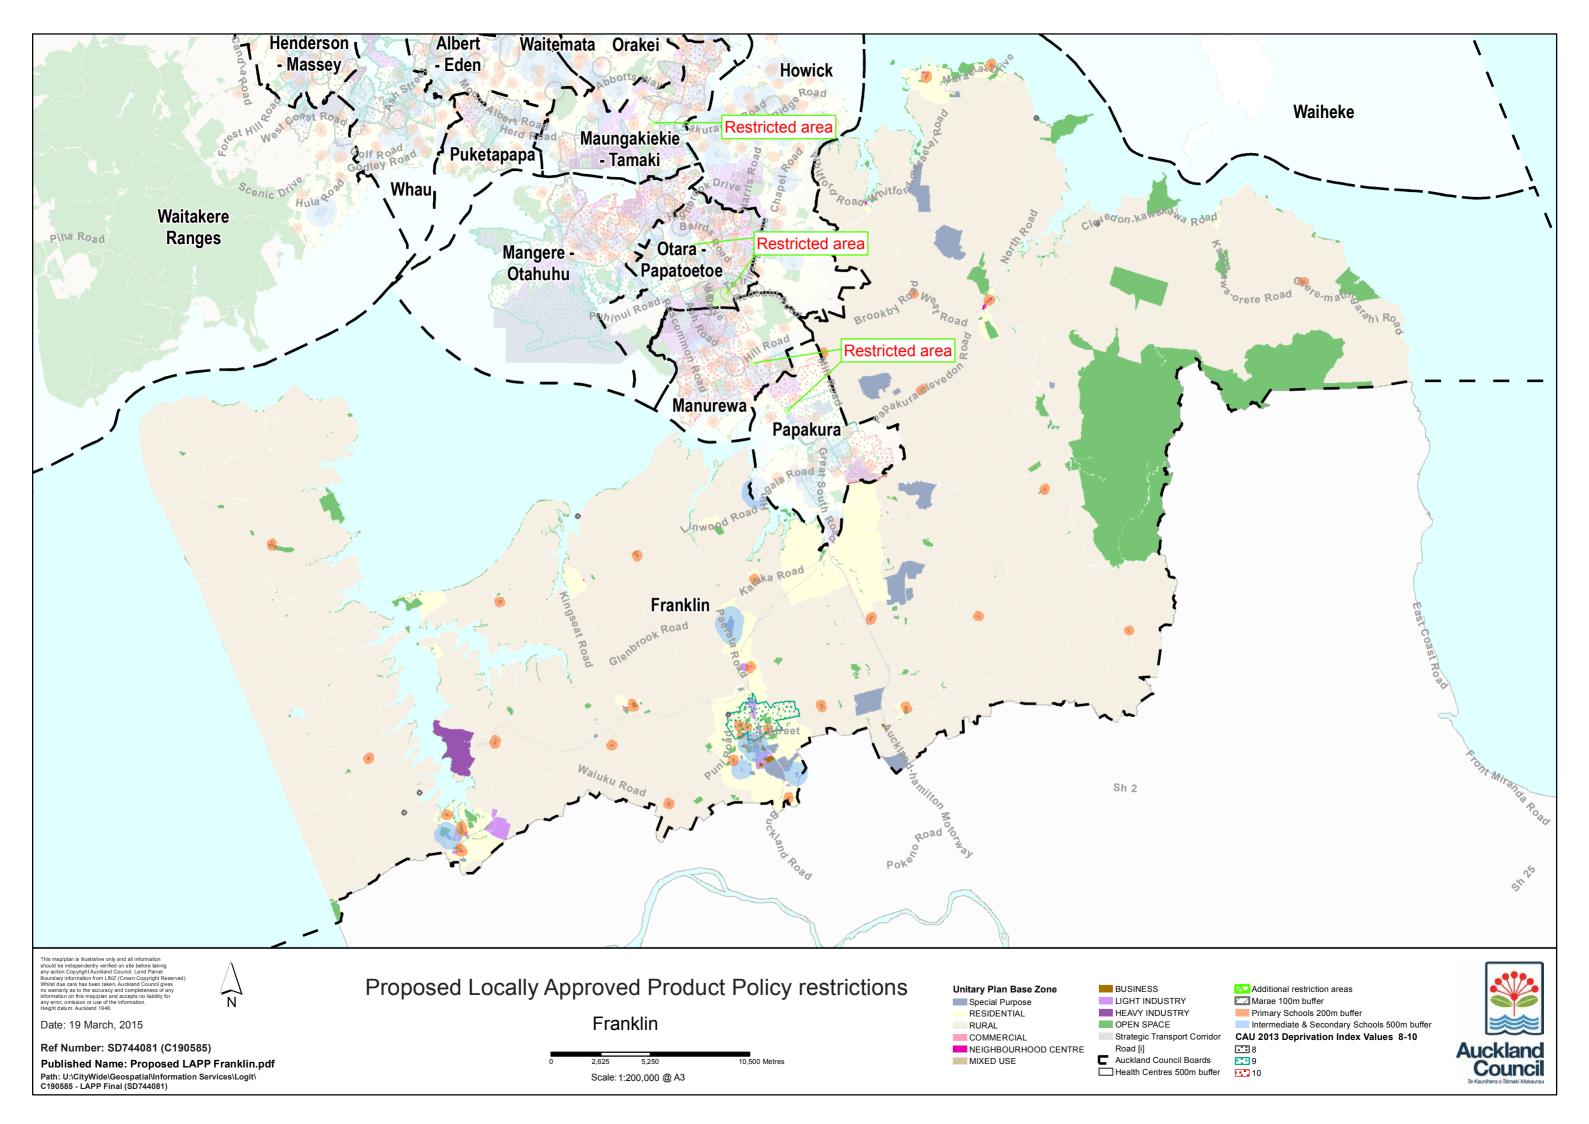

d all information should be independently verified on site before taki any action. Copyright Auckland Council. Land Parce Boundary information from LINZ (Grown Copyright Whilst due care has been taken, Auckland Council no warranty as to the accuracy and completeness information on this mapplan and accepts no liability any error, omission or use of the information. Height datum. Auckland 1946.

Date: 20 March, 2015

Ref Number: SD744081 (C190585) Published Name: Proposed LAPP Central.pdf

N

Path: U:\CityWide\Geospatial\Information Services\Logit\ C190585 - LAPP Final (SD744081)

Proposed Locally Approved Product Policy restrictions Central

| 0 | 700    | 1,400         | 2,800 Metres |
|---|--------|---------------|--------------|
|   | Scale: | 1:50,000 @ A3 |              |





























Path: U:\CityWide\Geospatial\Information Services\Logit\ C190585 - LAPP Final (SD744081)

| Co <sup>stinike</sup> Booland <sup>5</sup> - Rosella Grove<br>Freshfields Abad<br>Pollard rane<br>Nutrival Road<br>Pollard rane<br>Rosella Grove<br>Freshfields Abad<br>Pollard rane<br>Rosella Grove<br>Foster Ro<br>Rosella Grove<br>Foster Ro<br>Rosella Grove<br>Foster Ro<br>Rosella Grove<br>Foster Ro