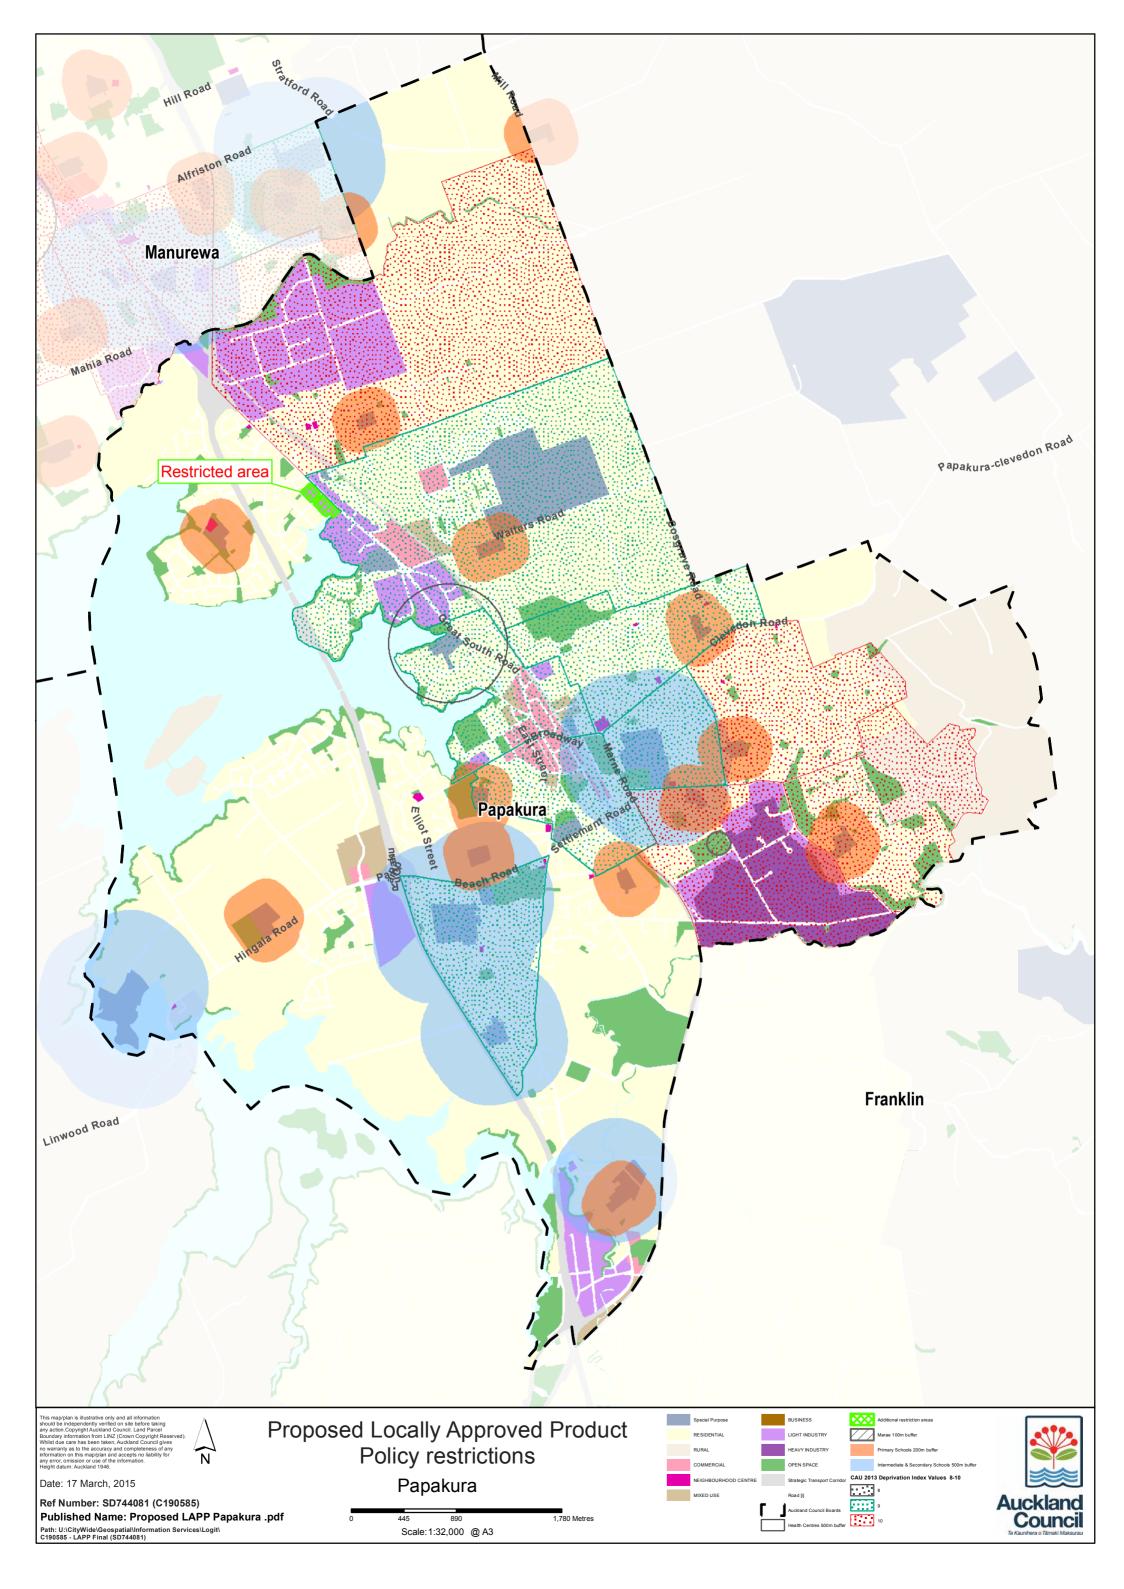

Date: 17 March, 2015

Ref Number: SD744081 (C190585)

Published Name: Proposed LAPP Manurewa .pdf

N

Path: U:\CityWide\Geospatial\Information Services\Logit\ C190585 - LAPP Final (SD744081)

Proposed Locally Approved Product Policy restrictions

## Manurewa

0

950 1,900 Metres 475 Scale: 1:34,000 @ A3

Hingala Road

Page

Beach Road

This map/plan is illustrative only and all information should be independently verified on site before taking any action.Copyright Auxkland Council. Land Parcel Boundary information from LNIZ (Crown Copyright Reserved). Whilst due care has been taken, Auxkland Council gives no warranty as to the accuracy and completeness of any information on this map/plan and accepts no lability for any error, omission or use of the information.