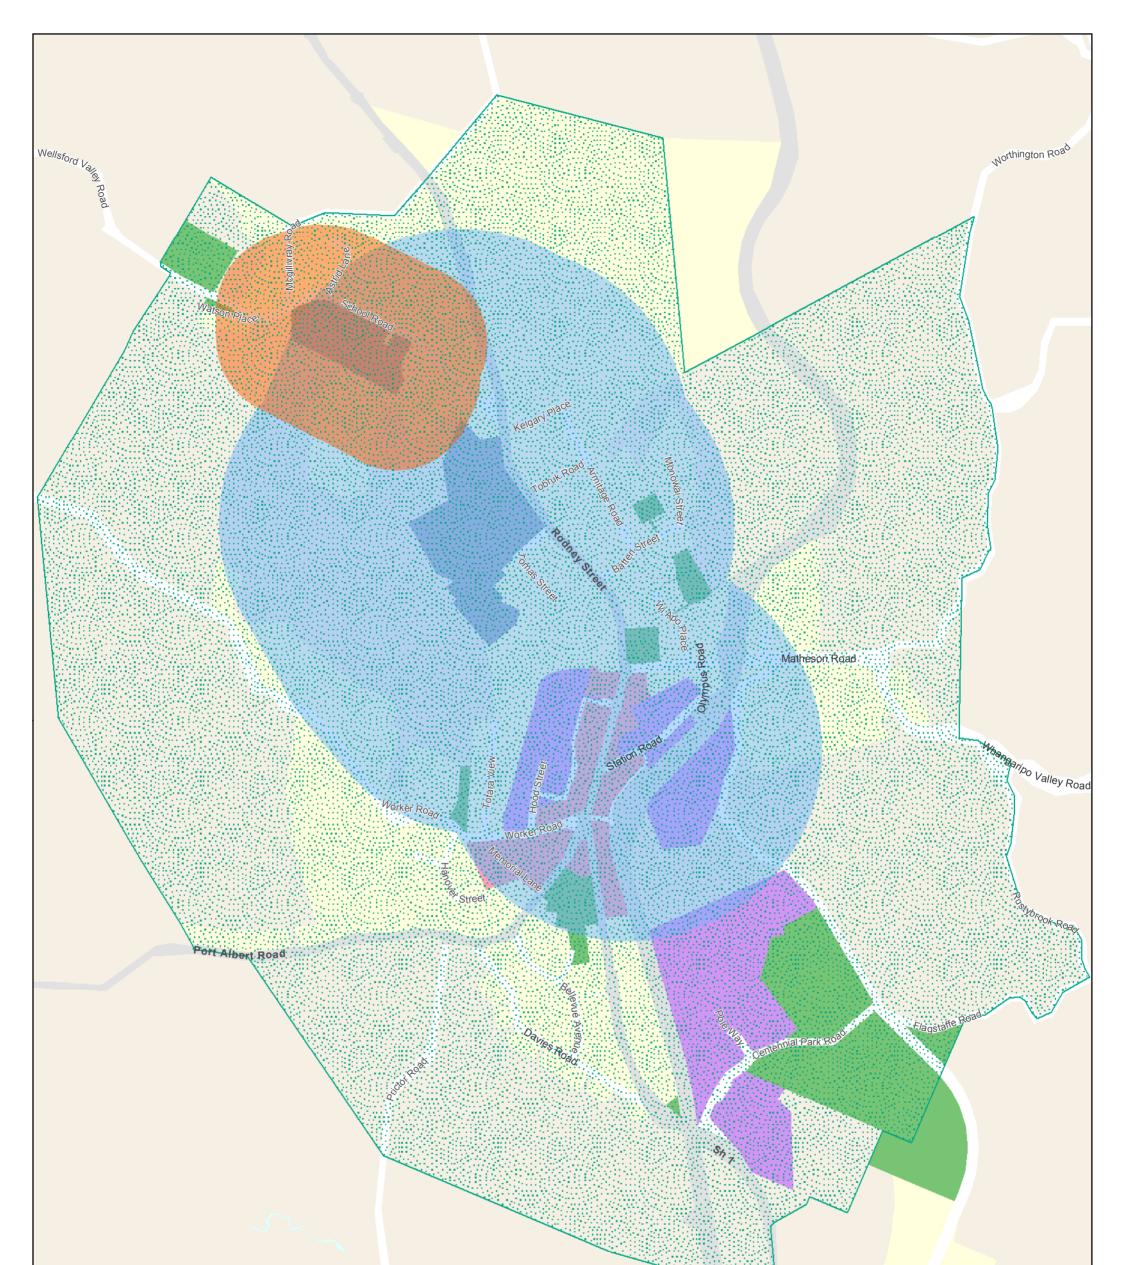

Ref Number: SD744081 (C190585)

Published Name: Proposed LAPP Wellsford.pdf

Path: U:\CityWide\Geospatial\Information Services\Logit\ C190585 - LAPP Final (SD744081) Proposed Locally Approved Product Policy restrictions Wellsford

280

Scale:1:10,000 @ A3

140

0

560 Metres

This map/plan is illustrative only and all information should be independently verified on site before taking any action.Copyright Auckland Council. Boundary information from LINZ (Crown Copyright Reserved). Whilst due care has been taken, Auckland Council gives no warrantly as to the accuracy and completeness of any information on this map/plan and accepts no liability for any error, omission or use of the information. Height datum: Auckland 1946.