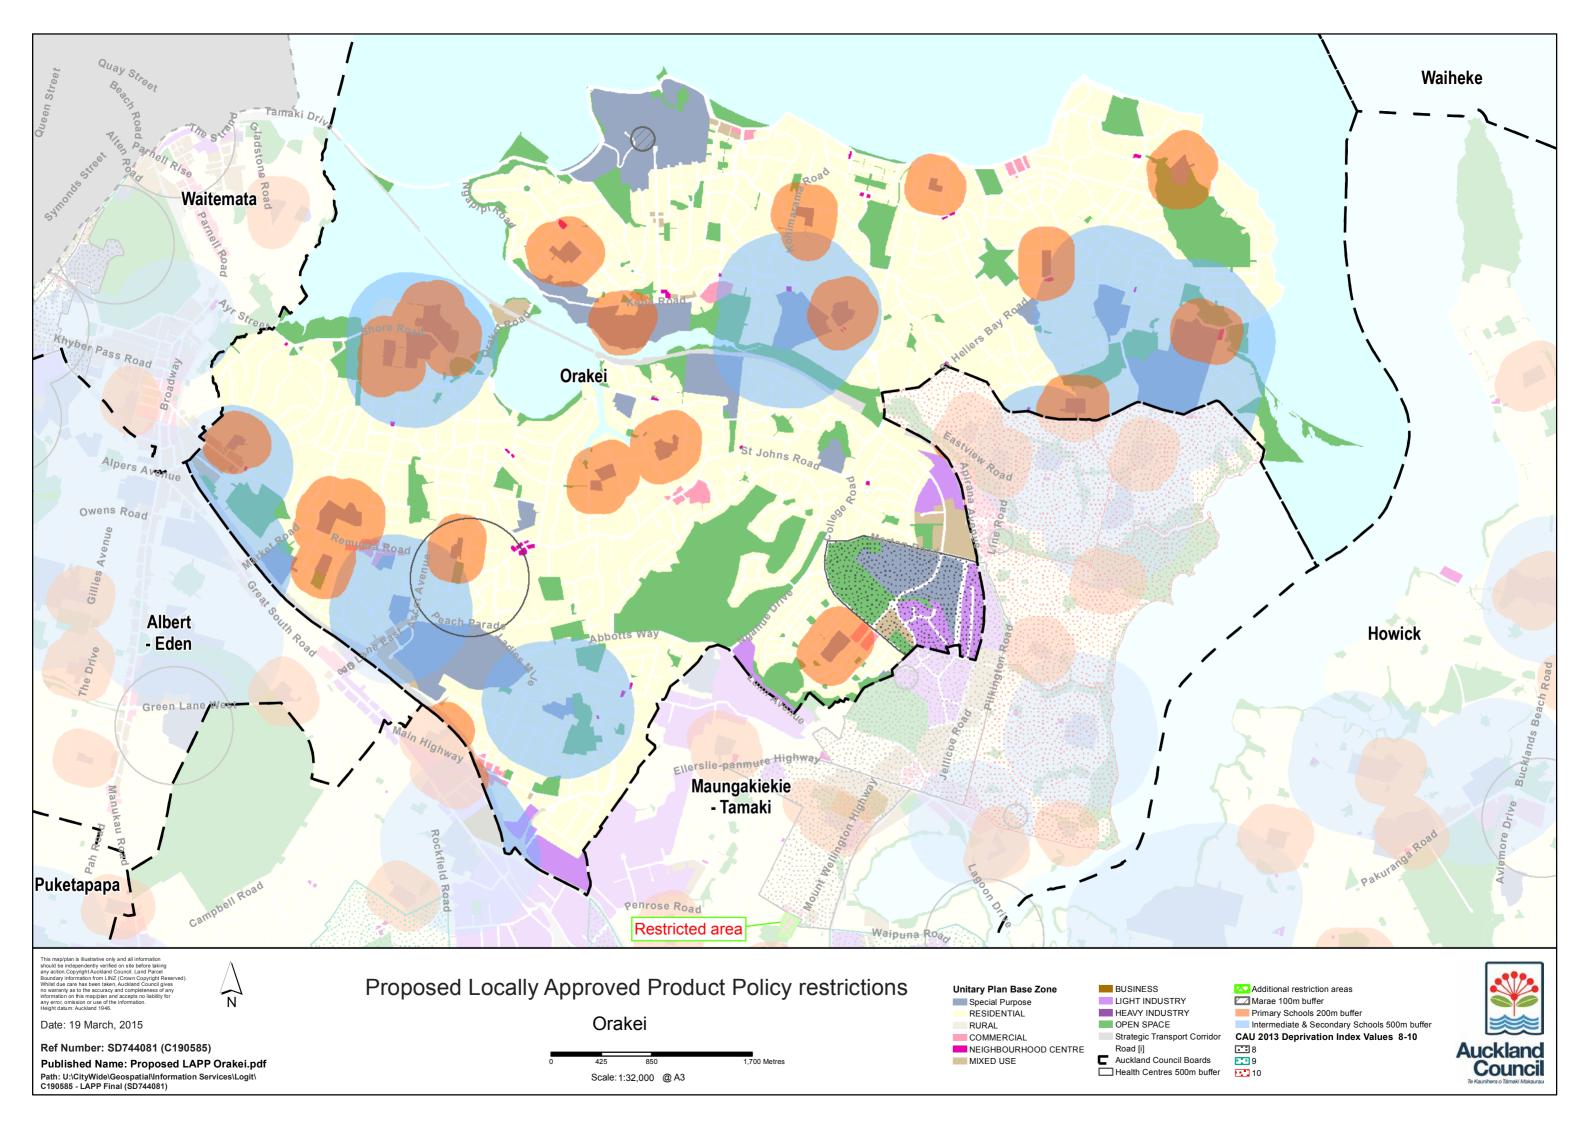

ty as to the accuracy and completeness of any                                                           |
| information on this map/plan and accepts no liability for                                                        |
| any error, omission or use of the information.                                                                   |
| Height datum: Auckland 1946.                                                                                     |

Date: 17 March, 2015

Ref Number: SD744081 (C190585)

Published Name: Proposed LAPP Manurewa .pdf

N

Path: U:\CityWide\Geospatial\Information Services\Logit\ C190585 - LAPP Final (SD744081)

Proposed Locally Approved Product Policy restrictions

## Manurewa

0

950 1,900 Metres 475 Scale: 1:34,000 @ A3



Hingala Road

Page

Beach Road







This map/plan is illustrative only and all information should be independently verified on site before taking any action.Copyright Auxkland Council. Land Parcel Boundary information from LNIZ (Crown Copyright Reserved). Whilst due care has been taken, Auxkland Council gives no warranty as to the accuracy and completeness of any information on this map/plan and accepts no lability for any error, omission or use of the information.

Date: 17 March, 2015

Ref Number: SD744081 (C190585)

Published Name: Proposed LAPP Otara - Papatoetoe .pdf

N

Path: U:\CityWide\Geospatial\Information Services\Logit\ C190585 - LAPP Final (SD744081) Proposed Locally Approved Product Policy restrictions

Otara - Papatoetoe

1,500 Metres

750

Scale: 1:27,000 @ A3

375

0

 Special Purpose
 BUSINESS
 Addition