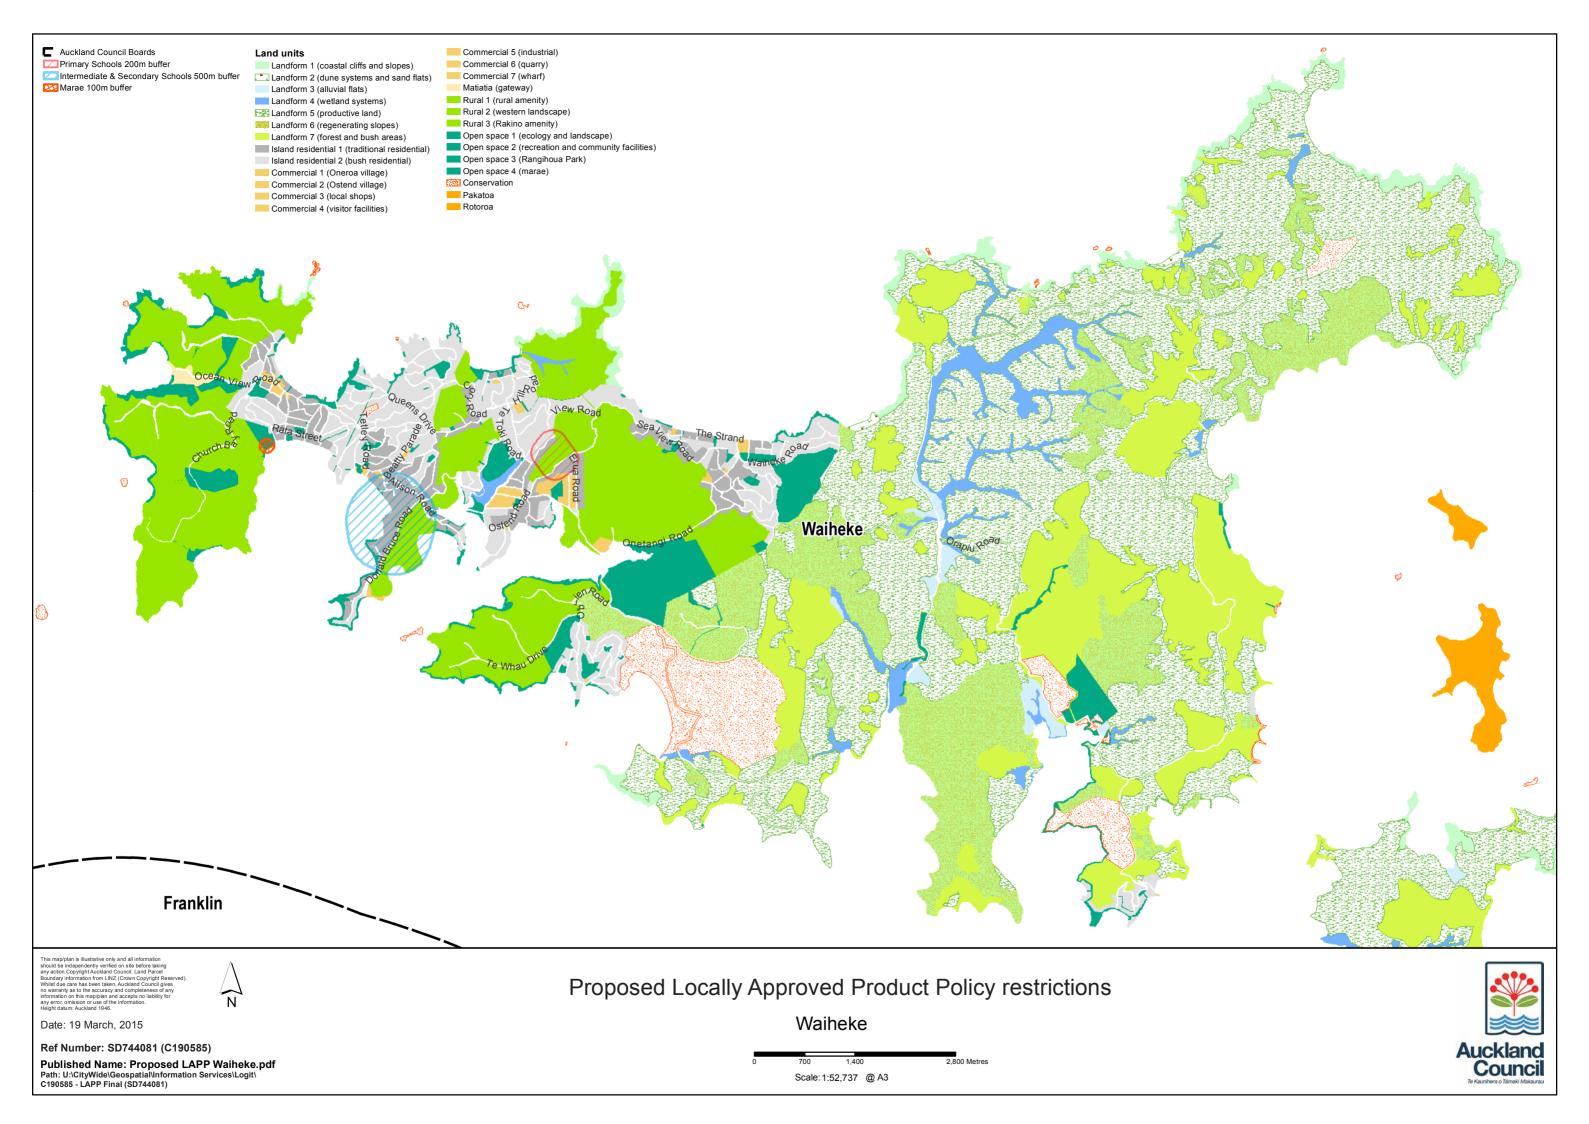

|























Ref Number: SD744081 (C190585)

Published Name: Proposed LAPP Wellsford.pdf

Path: U:\CityWide\Geospatial\Information Services\Logit\ C190585 - LAPP Final (SD744081) Proposed Locally Approved Product Policy restrictions Wellsford

280

Scale:1:10,000 @ A3

140

0

560 Metres









This map/plan is illustrative only and all information should be independently verified on site before taking any action.Copyright Auckland Council. Boundary information from LINZ (Crown Copyright Reserved). Whilst due care has been taken, Auckland Council gives no warrantly as to the accuracy and completeness of any information on this map/plan and accepts no liability for any error, omission or use of the information. Height datum: Auckland 1946.

Residential high deprivation - city centre ban