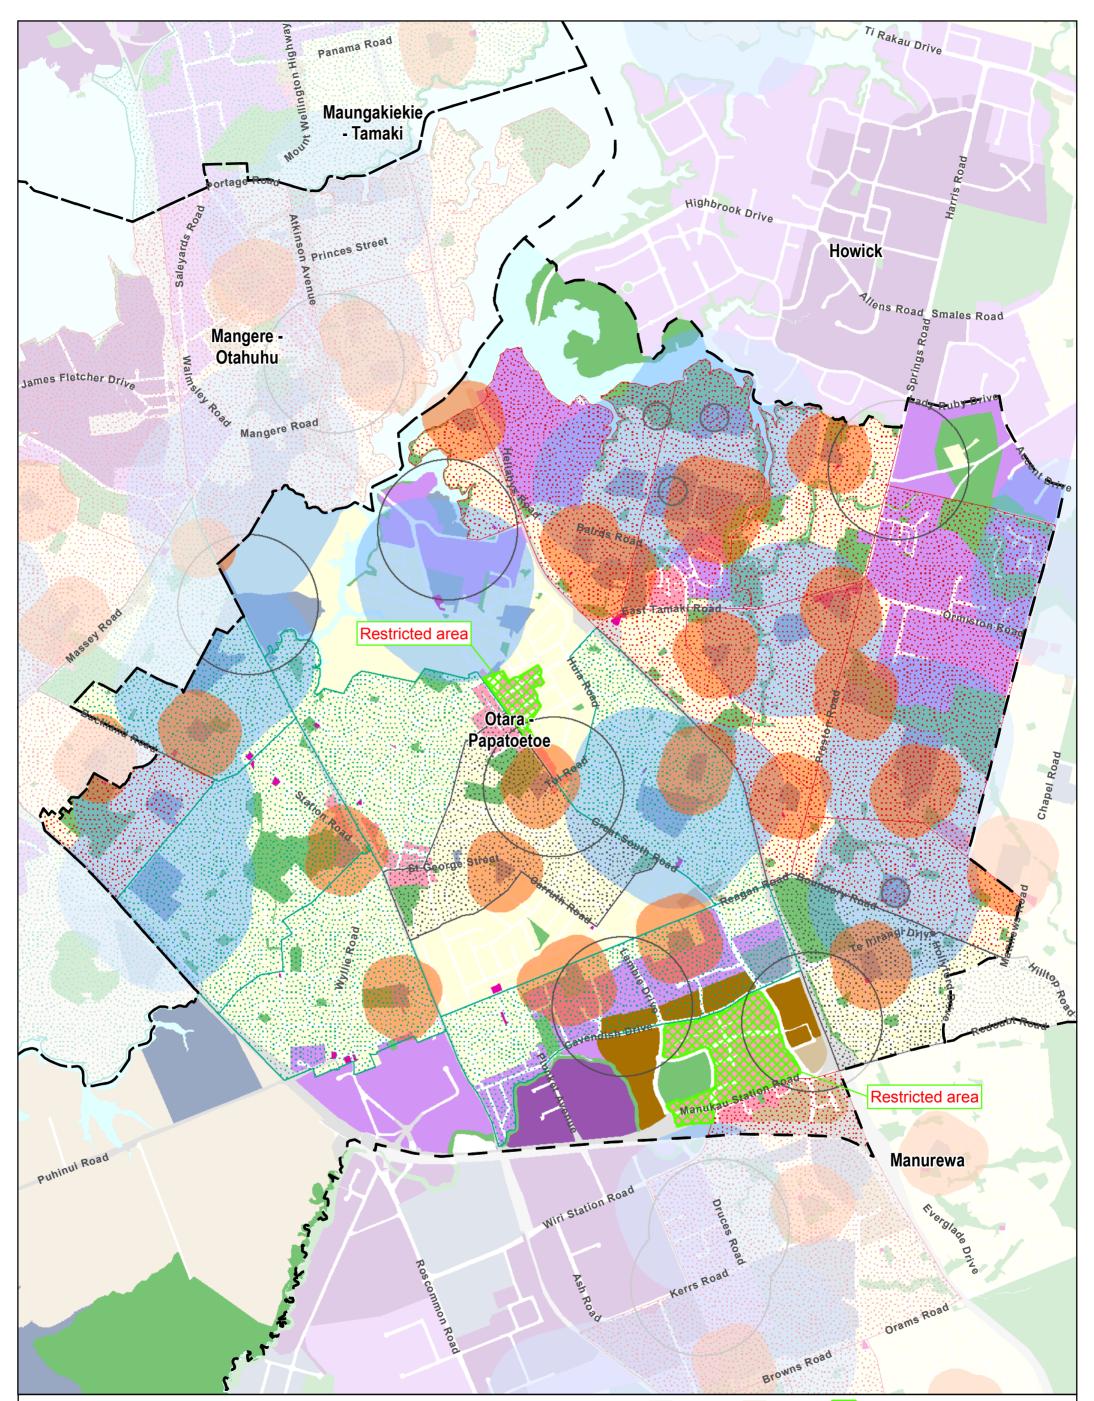

Date: 17 March, 2015

Ref Number: SD744081 (C190585)

Published Name: Proposed LAPP Otara - Papatoetoe .pdf

N

Path: U:\CityWide\Geospatial\Information Services\Logit\ C190585 - LAPP Final (SD744081) Proposed Locally Approved Product Policy restrictions

Otara - Papatoetoe

1,500 Metres

750

Scale: 1:27,000 @ A3

375

0

 Special Purpose
 BUSINESS
 Additional if estitution alreads

 RESIDENTIAL
 LIGHT INDUSTRY
 Marae 100m buffer

 RURAL
 HEAVY INDUSTRY
 Primary Schools 200m buffer

 COMMERCIAL
 OPEN SPACE
 Intermediate & Secondary Schools 500m buffer

 NEIGHBOURHOOD CENTRE
 Strategic Transport Corridor
 CAU 2013 Deprivation Index Values 8-10

 MIXED USE
 Road [i]
 Intermediate & Secondary Schools 500m buffer

 Halth Council Boards
 9
 Auckland Council Boards

 Health Centres 500m buffer
 10
 To control Target Augusta

|                                                                                                       | West Coast Road                          |
|-------------------------------------------------------------------------------------------------------|------------------------------------------|
| South Head Road                                                                                       | en e |
| Sau Road                                                                                              |                                          |
| mappian is illustrative only and all information<br>like independently verified on site before taking |                                          |