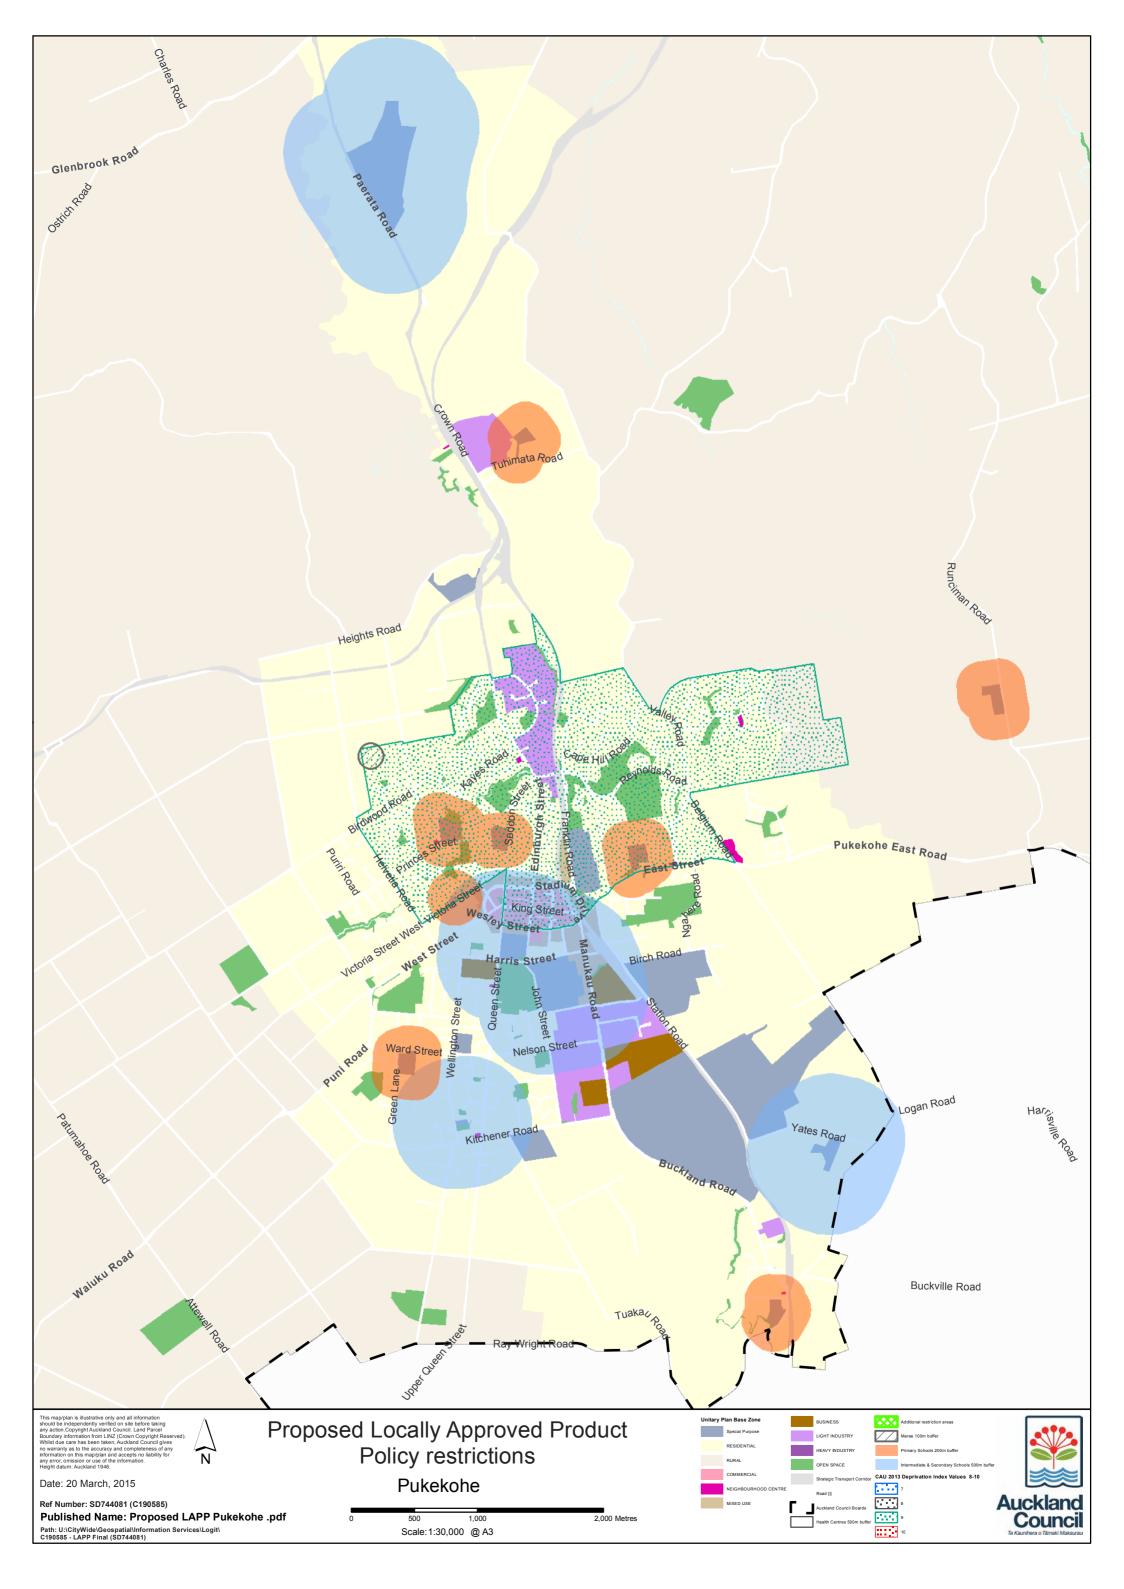

SD744081 (C190585)

Published Name: Proposed LAPP Otara - Papatoetoe .pdf

N

Path: U:\CityWide\Geospatial\Information Services\Logit\ C190585 - LAPP Final (SD744081) Proposed Locally Approved Product Policy restrictions

Otara - Papatoetoe

1,500 Metres

750

Scale: 1:27,000 @ A3

375

0

 Special Purpose
 BUSINESS
 Additional if estitution alreads

 RESIDENTIAL
 LIGHT INDUSTRY
 Marae 100m buffer

 RURAL
 HEAVY INDUSTRY
 Primary Schools 200m buffer

 COMMERCIAL
 OPEN SPACE
 Intermediate & Secondary Schools 500m buffer

 NEIGHBOURHOOD CENTRE
 Strategic Transport Corridor
 CAU 2013 Deprivation Index Values 8-10

 MIXED USE
 Road [i]
 Intermediate & Secondary Schools 500m buffer

 Halth Council Boards
 9
 Auckland Council Boards

 Health Centres 500m buffer
 10
 To control Target Augusta









|                                                                                                       | West Coast Road                          |
|-------------------------------------------------------------------------------------------------------|------------------------------------------|
| South Head Road                                                                                       | en e |
| Sau Road                                                                                              |                                          |
| mappian is illustrative only and all information<br>like independently verified on site before taking |                                          |

should be independently verified on site before taking any action. Copyright Aucklan