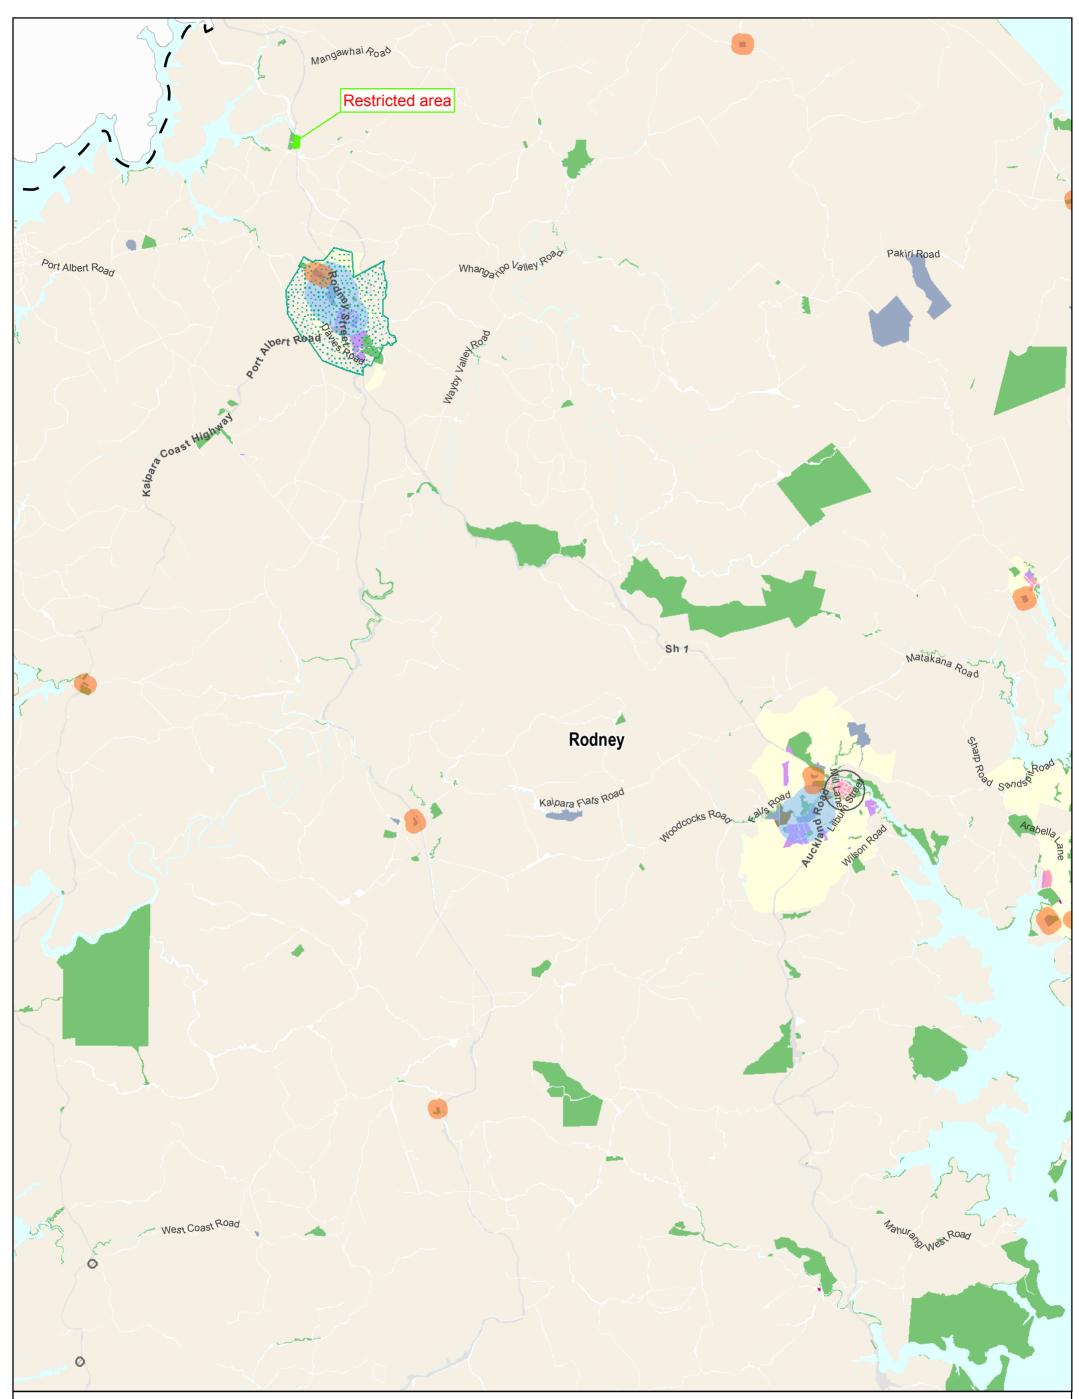

Date: 18 March, 2015

Ref Number: SD744081 (C190585)

Published Name: Proposed LAPP Rodney 1.pdf Path: U:\CityWide\Geospatial\Information Services\Logit\ C190585 - LAPP Final (SD744081)

N

Proposed Locally Approved Product Policy restrictions

Rodney 1

2,700 5,400 Metres 1,350 0 Scale: 1:95,000 @ A3

This map/plan is illustrative only and all information should be independently verified on site before taking any action. Copyright Auckland Council. Land Parale Boundary information from LNX (Crown Copyright Reserved). Whilst due care has been taken, Auckland Council gives no warranty as to the accuracy and completeness of any information on this map/plan and accepts no lability for any error, omission or use of the information. Height datum. Auckland 1946.