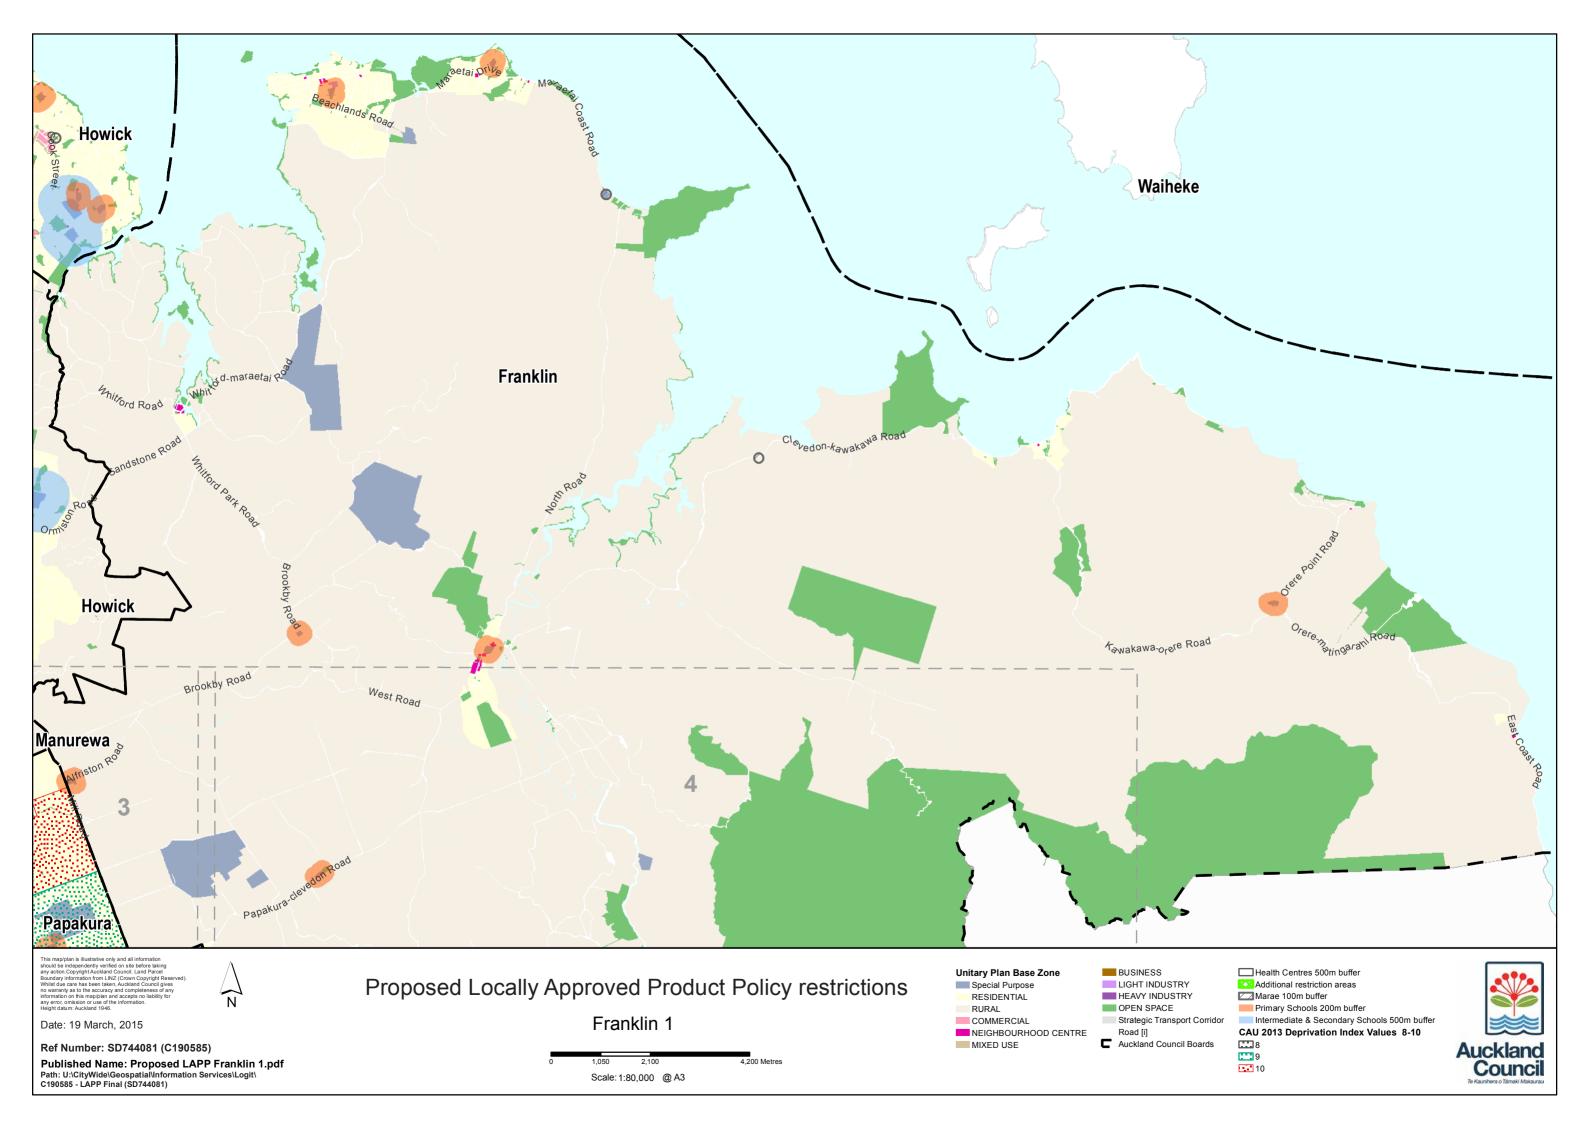

Franklin

This mapplan is illustrative only and all information should be independently verified on site before taki any action. Copyright Auckland Council. Land Parce Boundary information from LINZ (Grown Copyright Whilst due care has been taken, Auckland Council no warranty as to the accuracy and completeness information on this mapplan and accepts no liability any error, omission or use of the information. Height datum. Auckland 1946.

Date: 20 March, 2015

Ref Number: SD744081 (C190585) Published Name: Proposed LAPP Central.pdf

N

Path: U:\CityWide\Geospatial\Information Services\Logit\ C190585 - LAPP Final (SD744081)

Proposed Locally Approved Product Policy restrictions Central

| 0 | 700    | 1,400         | 2,800 Metres |
|---|--------|---------------|--------------|
|   | Scale: | 1:50,000 @ A3 |              |

Path: U:\CityWide\Geospatial\Information Services\Logit\ C190585 - LAPP Final (SD744081)