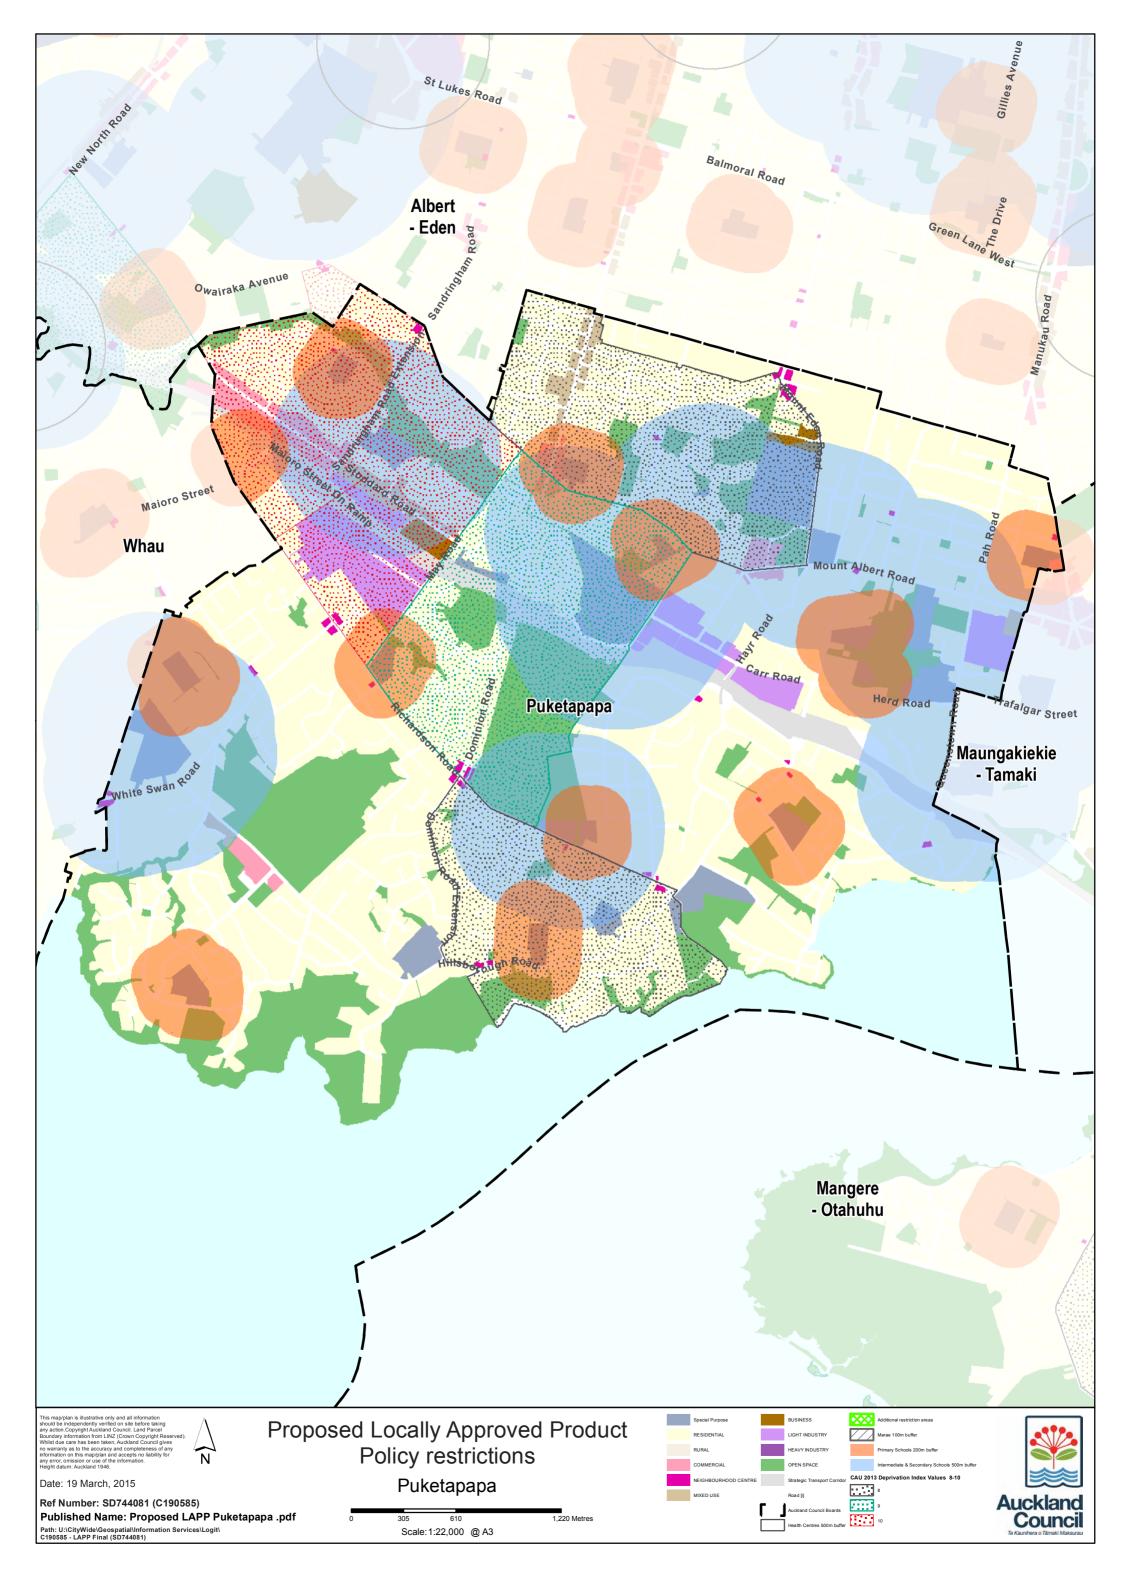

744081 (C190585)

Published Name: Proposed LAPP Otara - Papatoetoe .pdf

N

Path: U:\CityWide\Geospatial\Information Services\Logit\ C190585 - LAPP Final (SD744081) Proposed Locally Approved Product Policy restrictions

Otara - Papatoetoe

1,500 Metres

750

Scale: 1:27,000 @ A3

375

0

 Special Purpose
 BUSINESS
 Additional if estitution alreads

 RESIDENTIAL
 LIGHT INDUSTRY
 Marae 100m buffer

 RURAL
 HEAVY INDUSTRY
 Primary Schools 200m buffer

 COMMERCIAL
 OPEN SPACE
 Intermediate & Secondary Schools 500m buffer

 NEIGHBOURHOOD CENTRE
 Strategic Transport Corridor
 CAU 2013 Deprivation Index Values 8-10

 MIXED USE
 Road [i]
 Intermediate & Secondary Schools 500m buffer

 Halth Council Boards
 9
 Auckland Council Boards

 Health Centres 500m buffer
 10
 To control Target Augusta









|                                                                                                       | West Coast Road                          |
|-------------------------------------------------------------------------------------------------------|------------------------------------------|
| South Head Road                                                                                       | en e |
| Sau Road                                                                                              |                                          |
| mappian is illustrative only and all information<br>like independently verified on site before taking |                                          |

should be independently verified on site before taking any action. Copyright Auckland