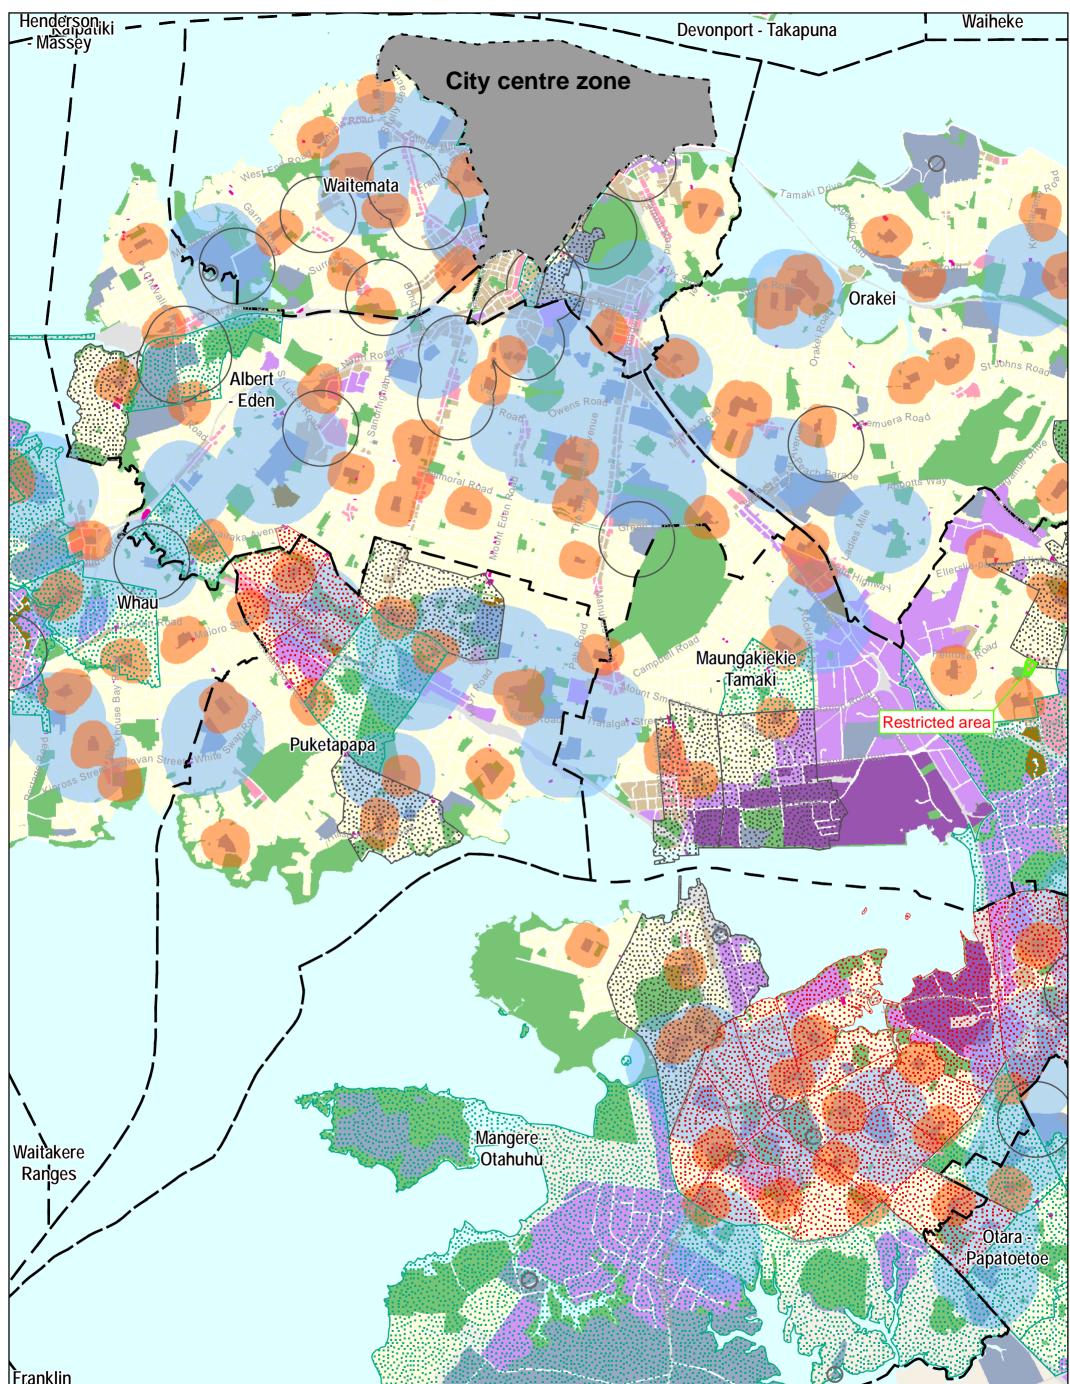

Franklin

This mapplan is illustrative only and all information should be independently verified on site before taki any action. Copyright Auckland Council. Land Parce Boundary information from LINZ (Grown Copyright Whilst due care has been taken, Auckland Council no warranty as to the accuracy and completeness information on this mapplan and accepts no liability any error, omission or use of the information. Height datum. Auckland 1946.

Date: 20 March, 2015

Ref Number: SD744081 (C190585) Published Name: Proposed LAPP Central.pdf

N

Path: U:\CityWide\Geospatial\Information Services\Logit\ C190585 - LAPP Final (SD744081)

Proposed Locally Approved Product Policy restrictions Central

| 0 | 700    | 1,400         | 2,800 Metres |
|---|--------|---------------|--------------|
|   | Scale