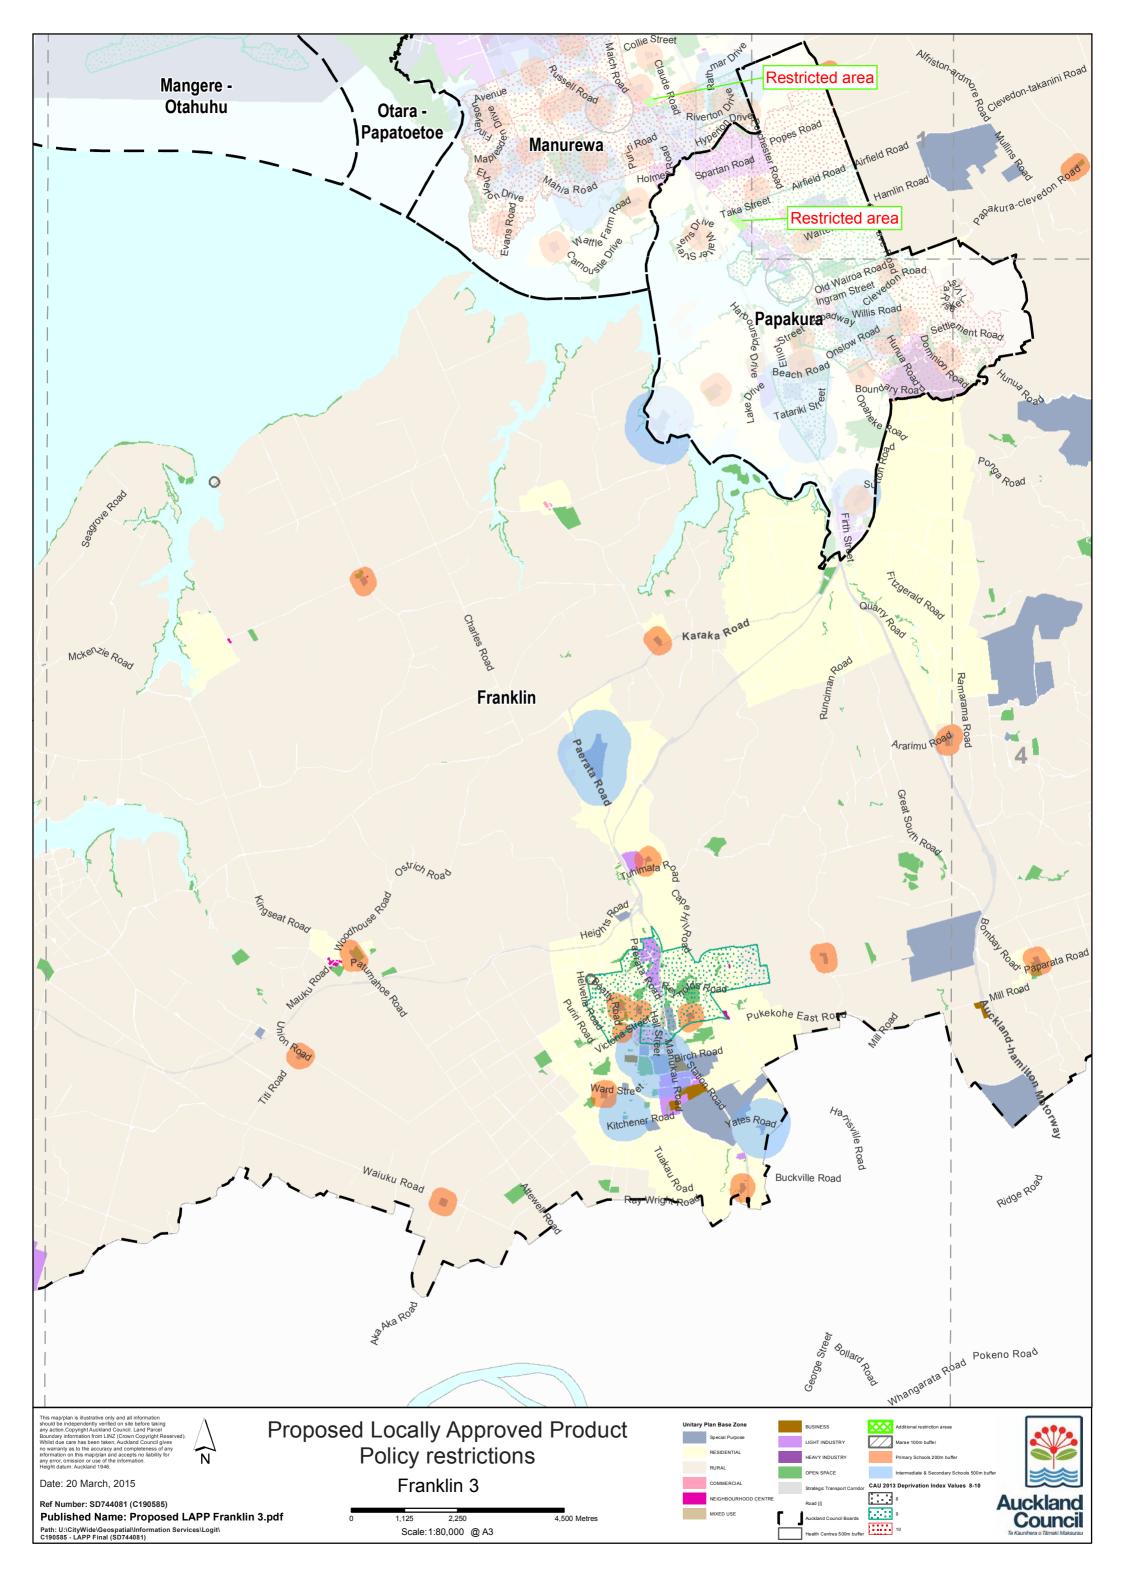

Franklin

This mapplan is illustrative only and all information should be independently verified on site before taki any action. Copyright Auckland Council. Land Parce Boundary information from LINZ (Grown Copyright Whilst due care has been taken, Auckland Council no warranty as to the accuracy and completeness information on this mapplan and accepts no liability any error, omission or use of the information. Height datum. Auckland 1946.

Date: 20 March, 2015

Ref Number: SD744081 (C190585) Published Name: Proposed LAPP Central.pdf

N

Path: U:\CityWide\Geospatial\Information Services\Logit\ C190585 - LAPP Final (SD744081)

Proposed Locally Approved Product Policy restrictions Central

| 0 | 700    | 1,400         | 2,800 Metres |
|---|--------|---------------|--------------|
|   | Scale: | 1:50,000 @ A3 |              |

Path: U:\CityWide\Geospatial\Information Services\Logit\ C190585 - LAPP Final (SD744081)