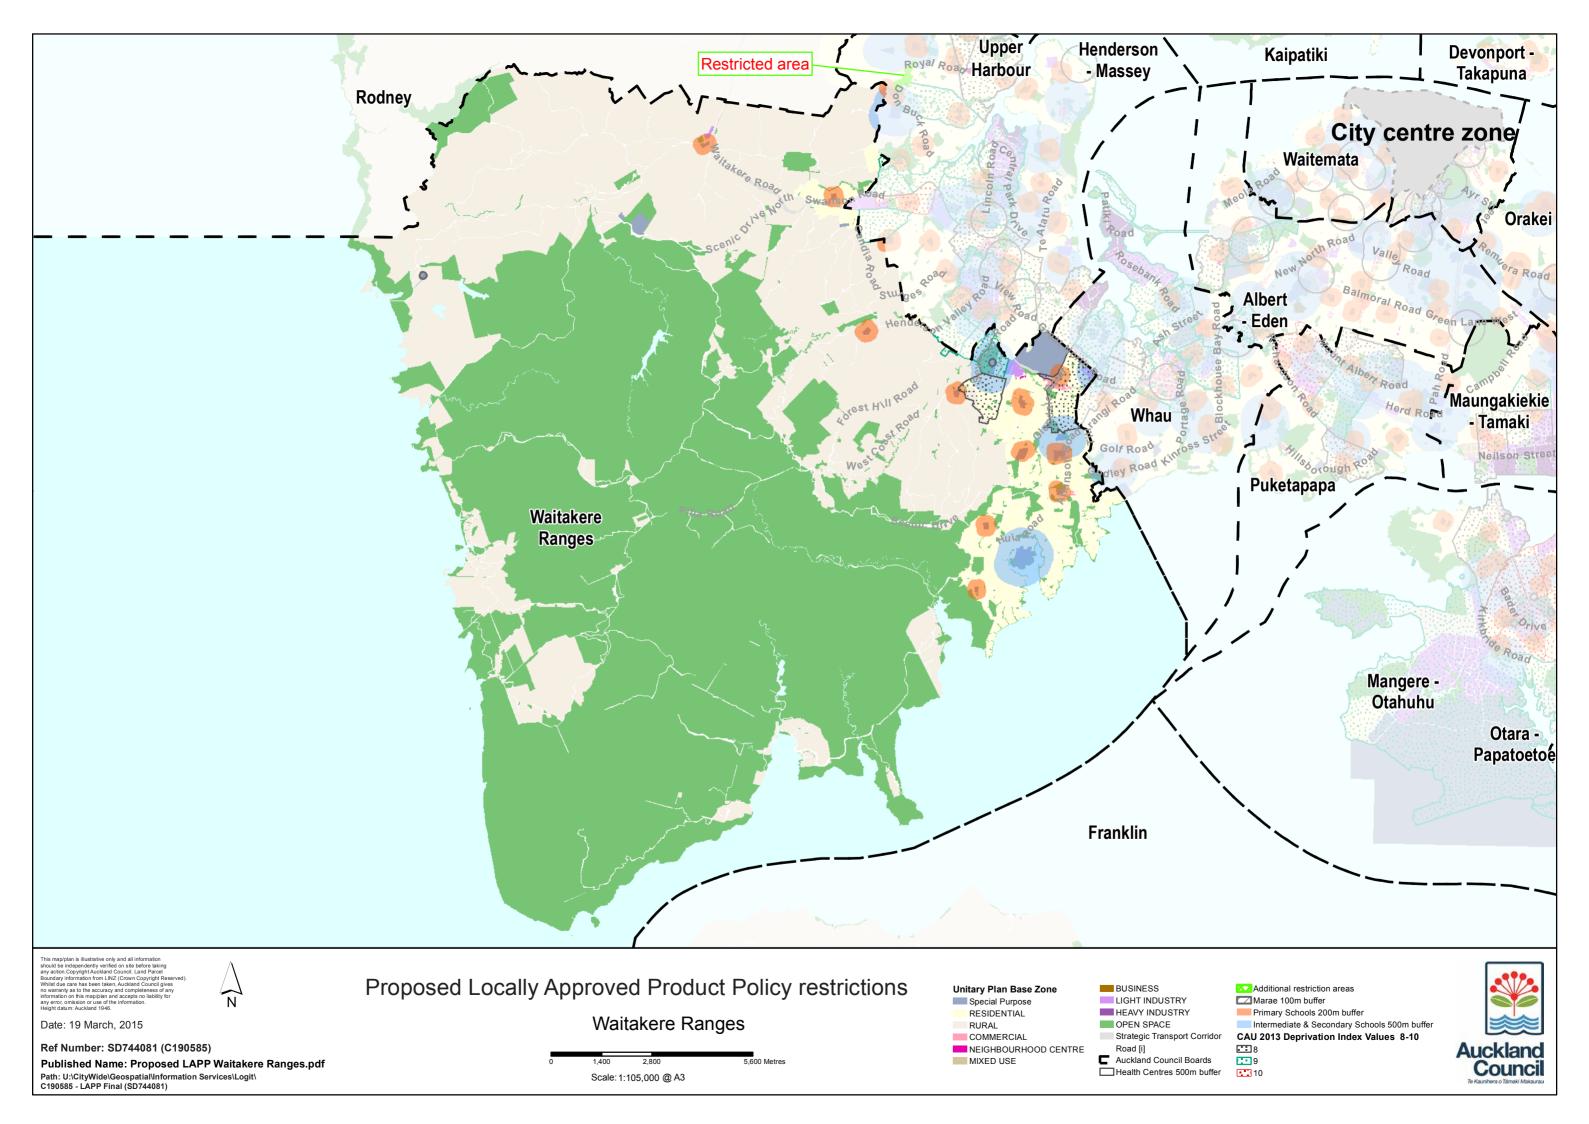

|























Ref Number: SD744081 (C190585)

Published Name: Proposed LAPP Wellsford.pdf

Path: U:\CityWide\Geospatial\Information Services\Logit\ C190585 - LAPP Final (SD744081) Proposed Locally Approved Product Policy restrictions Wellsford

280

Scale:1:10,000 @ A3

140

0

560 Metres









This map/plan is illustrative only and all information should be independently verified on site before taking any action.Copyright Auckland Council. Boundary information from LINZ (Crown Copyright Reserved). Whilst due care has been taken, Auckland Council gives no warrantly as to the accuracy and completeness of any information on this map/plan and accepts no liability for any error, omission or use of the information. Height datum: Auckland 1946.

Residential high deprivation - city centre ban ar