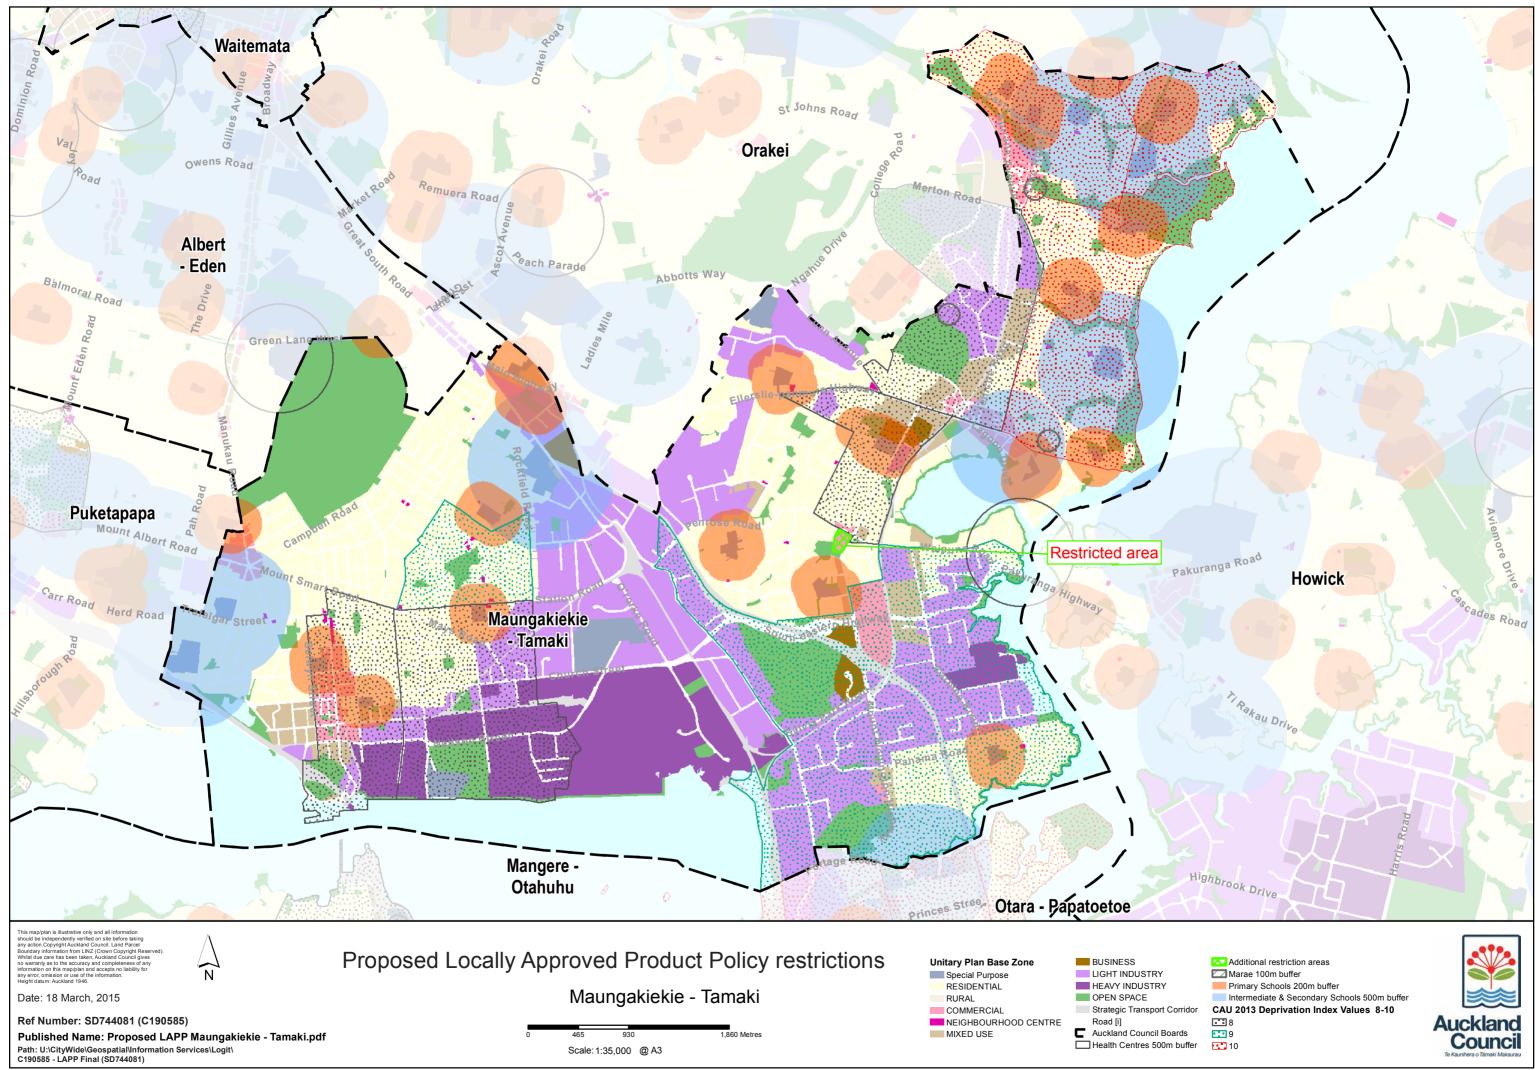

anty as to the accuracy and completeness of any                                                           |
| information on this map/plan and accepts no liability for                                                        |
| any error, omission or use of the information.                                                                   |
| Height datum: Auckland 1946.                                                                                     |

Date: 17 March, 2015

Ref Number: SD744081 (C190585)

Published Name: Proposed LAPP Manurewa .pdf

N

Path: U:\CityWide\Geospatial\Information Services\Logit\ C190585 - LAPP Final (SD744081)

Proposed Locally Approved Product Policy restrictions

## Manurewa

0

950 1,900 Metres 475 Scale: 1:34,000 @ A3



Hingala Road

Page

Beach Road







This map/plan is illustrative only and all information should be independently verified on site before taking any action.Copyright Auxkland Council. Land Parcel Boundary information from LNIZ (Crown Copyright Reserved). Whilst due care has been taken, Auxkland Council gives no warranty as to the accuracy and completeness of any information on this map/plan and accepts no lability for any error, omission or use of the information.

Date: 17 March, 2015

Ref Number: SD744081 (C190585)

Published Name: Proposed LAPP Otara - Papatoetoe .pdf

N

Path: U:\CityWide\Geospatial\Information Services\Logit\ C190585 - LAPP Final (SD744081) Proposed Locally Approved Product Policy restrictions

Otara - Papatoetoe

1,500 Metres

750

Scale: 1:27,000 @ A3

375

0

 Special Purpose
 BUSINESS
 Additi