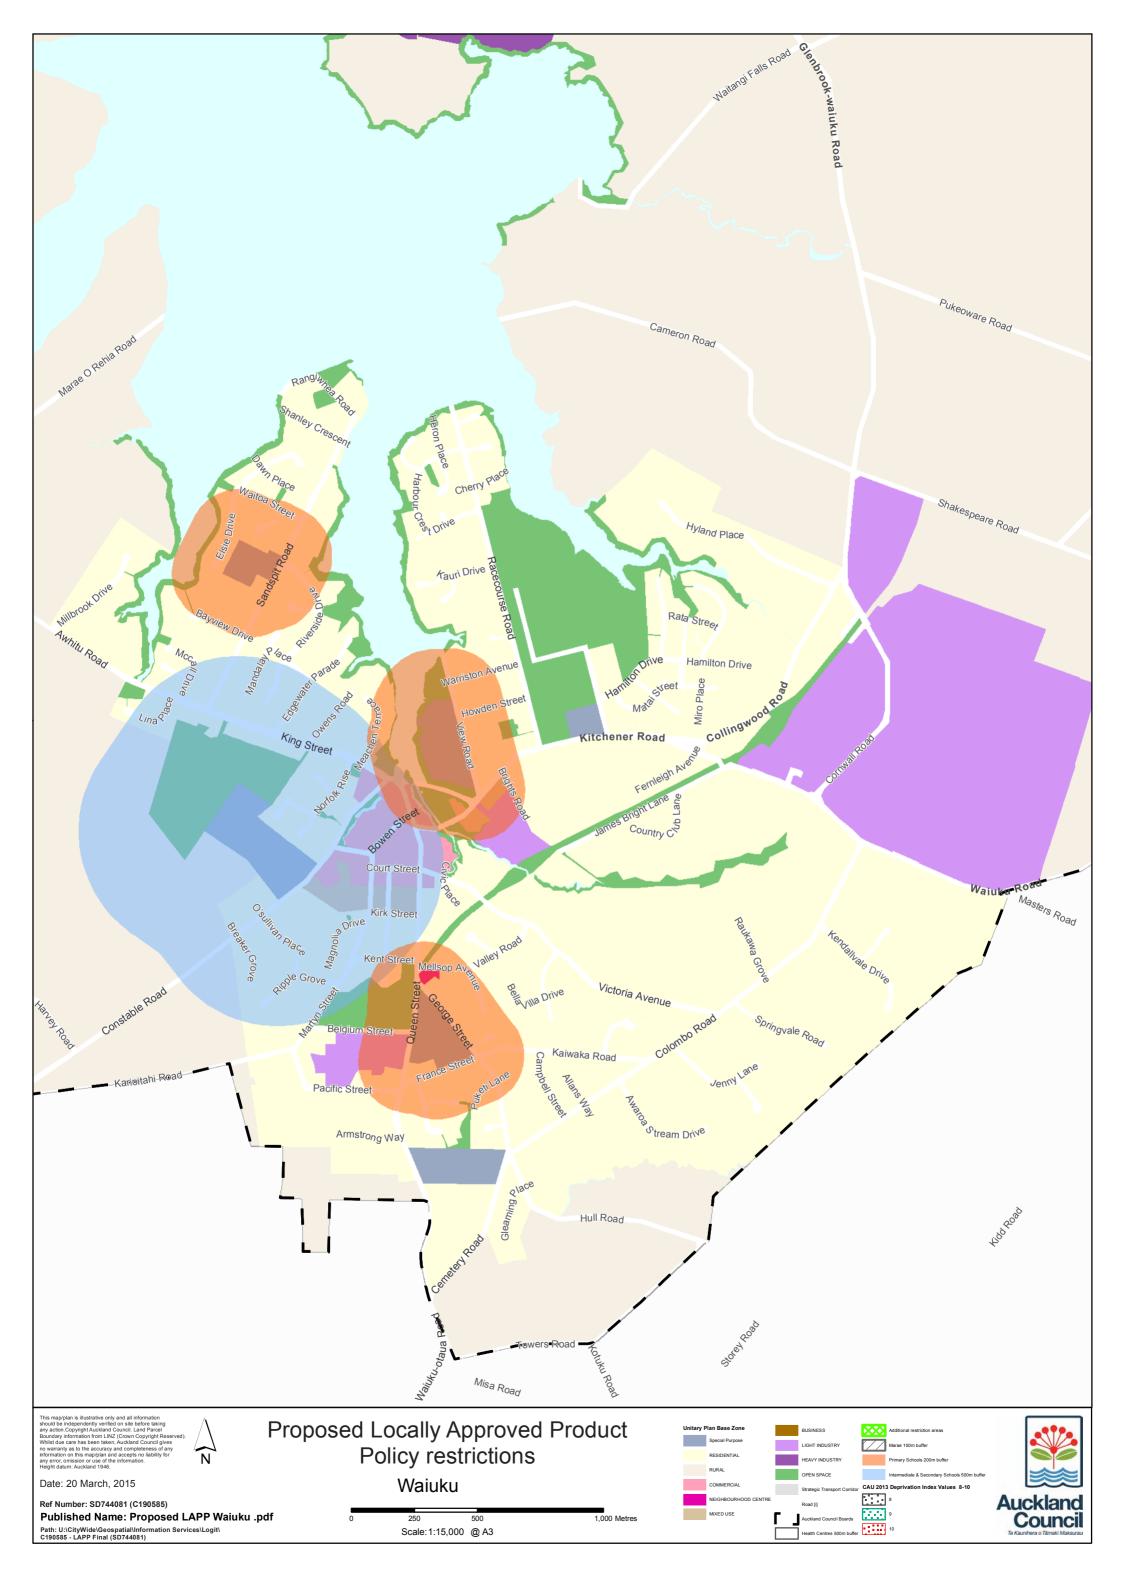

|























Ref Number: SD744081 (C190585)

Published Name: Proposed LAPP Wellsford.pdf

Path: U:\CityWide\Geospatial\Information Services\Logit\ C190585 - LAPP Final (SD744081) Proposed Locally Approved Product Policy restrictions Wellsford

280

Scale:1:10,000 @ A3

140

0

560 Metres









This map/plan is illustrative only and all information should be independently verified on site before taking any action.Copyright Auckland Council. Boundary information from LINZ (Crown Copyright Reserved). Whilst due care has been taken, Auckland Council gives no warrantly as to the accuracy and completeness of any information on this map/plan and accepts no liability for any error, omission or use of the information. Height datum: Auckland 1946.

Residential high deprivation - city centre ban area

Th