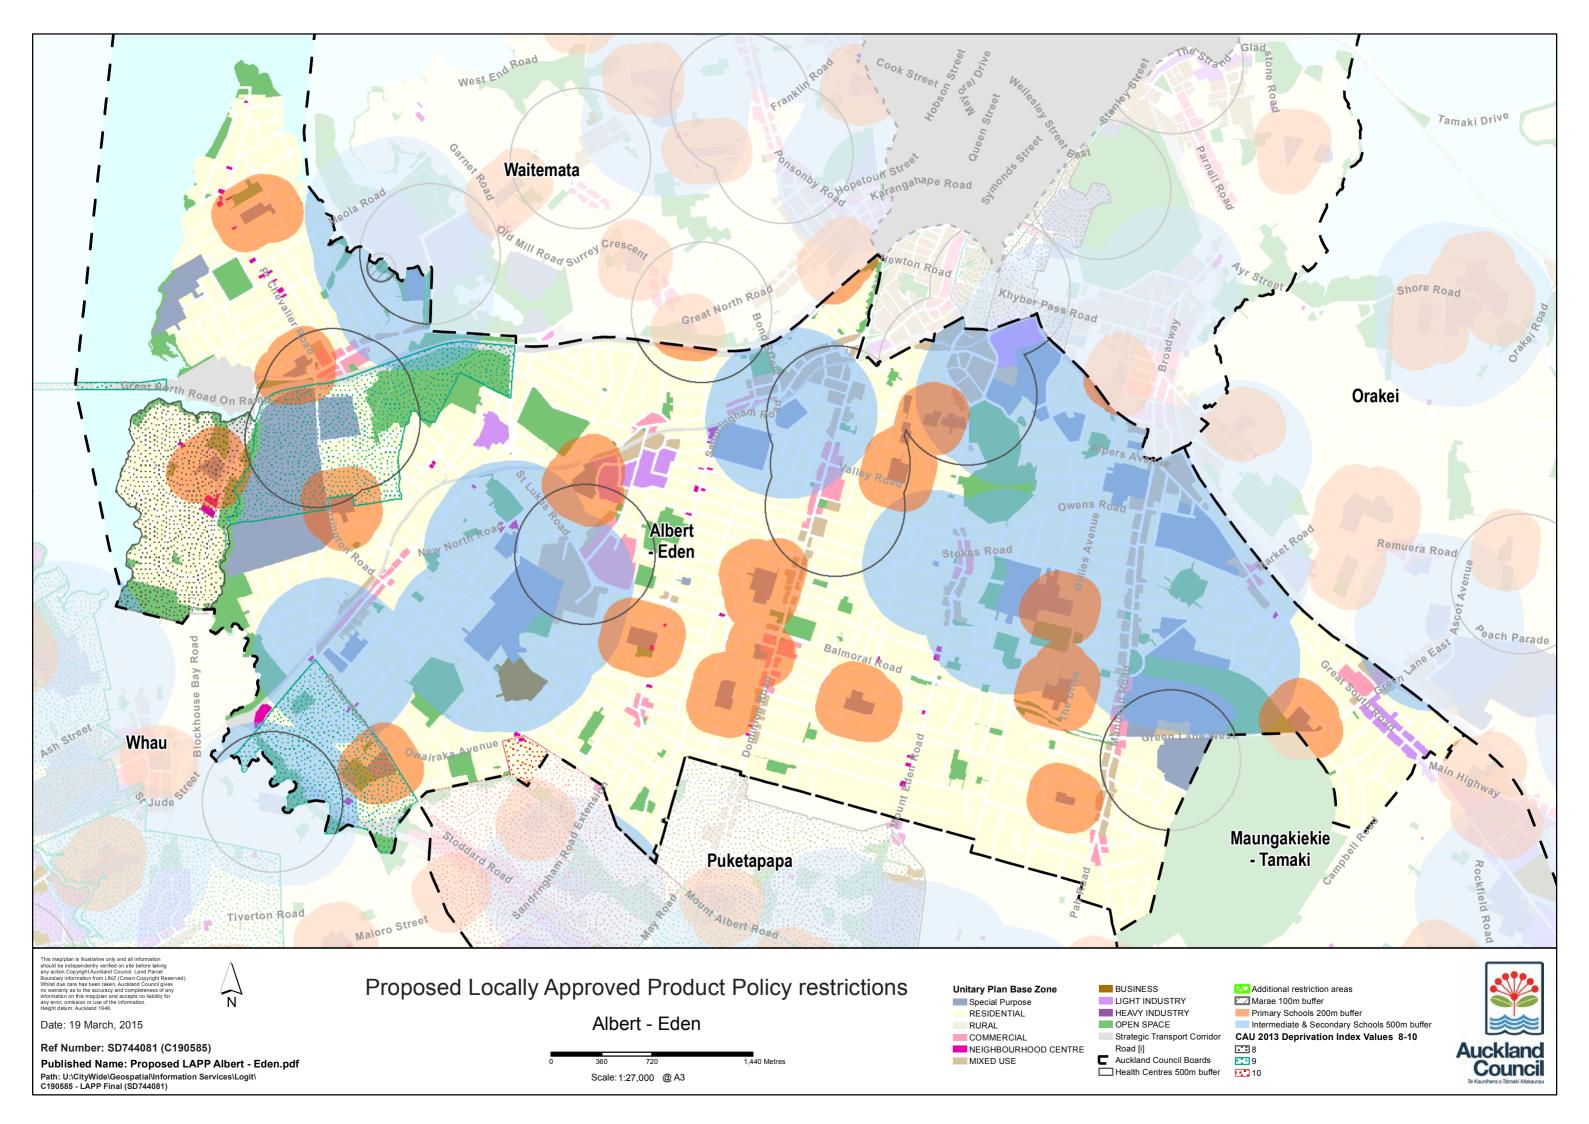

Franklin

This mapplan is illustrative only and all information should be independently verified on site before taki any action. Copyright Auckland Council. Land Parce Boundary information from LINZ (Grown Copyright Whilst due care has been taken, Auckland Council no warranty as to the accuracy and completeness information on this mapplan and accepts no liability any error, omission or use of the information. Height datum. Auckland 1946.

Date: 20 March, 2015

Ref Number: SD744081 (C190585) Published Name: Proposed LAPP Central.pdf

N

Path: U:\CityWide\Geospatial\Information Services\Logit\ C190585 - LAPP Final (SD744081)

Proposed Locally Approved Product Policy restrictions Central

| 0 | 700    | 1,400         | 2,800 Metres |
|---|--------|---------------|--------------|
|   | Sca