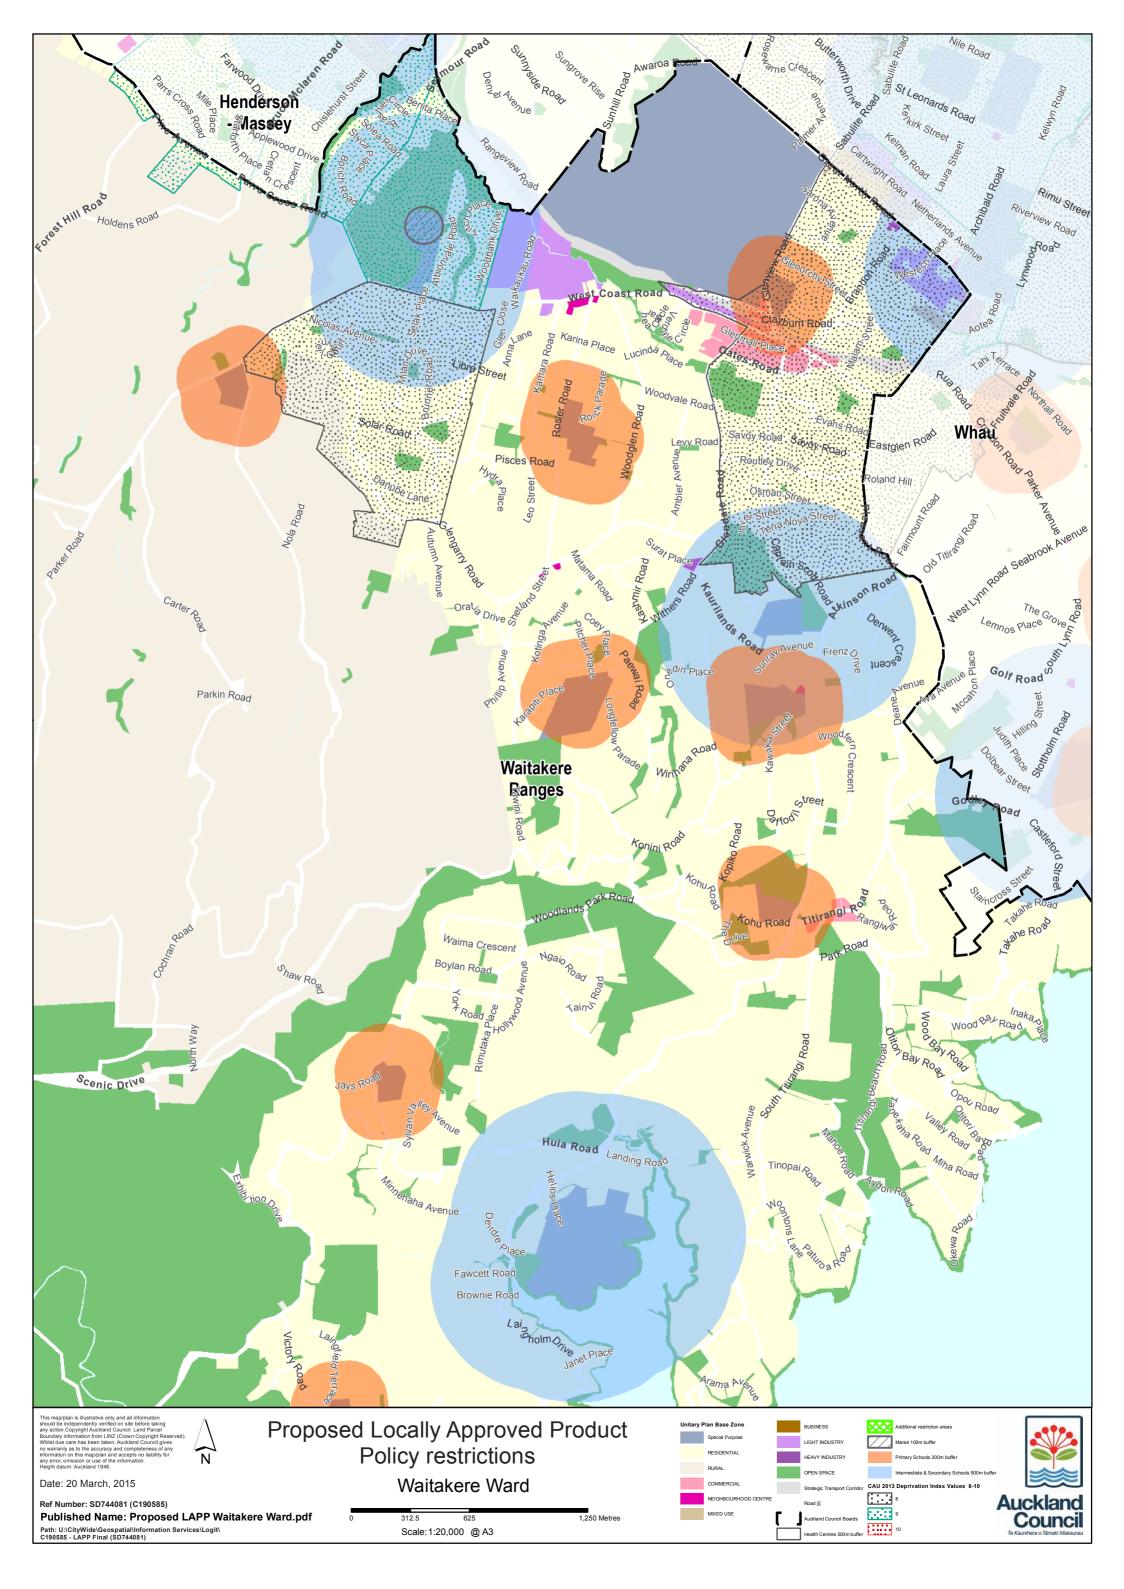

|























Ref Number: SD744081 (C190585)

Published Name: Proposed LAPP Wellsford.pdf

Path: U:\CityWide\Geospatial\Information Services\Logit\ C190585 - LAPP Final (SD744081) Proposed Locally Approved Product Policy restrictions Wellsford

280

Scale:1:10,000 @ A3

140

0

560 Metres









This map/plan is illustrative only and all information should be independently verified on site before taking any action.Copyright Auckland Council. Boundary information from LINZ (Crown Copyright Reserved). Whilst due care has been taken, Auckland Council gives no warrantly as to the accuracy and completeness of any information on this map/plan and accepts no liability for any error, omission or use of the information. Height datum: Auckland 1946.

Residential high deprivation - city centre ban area