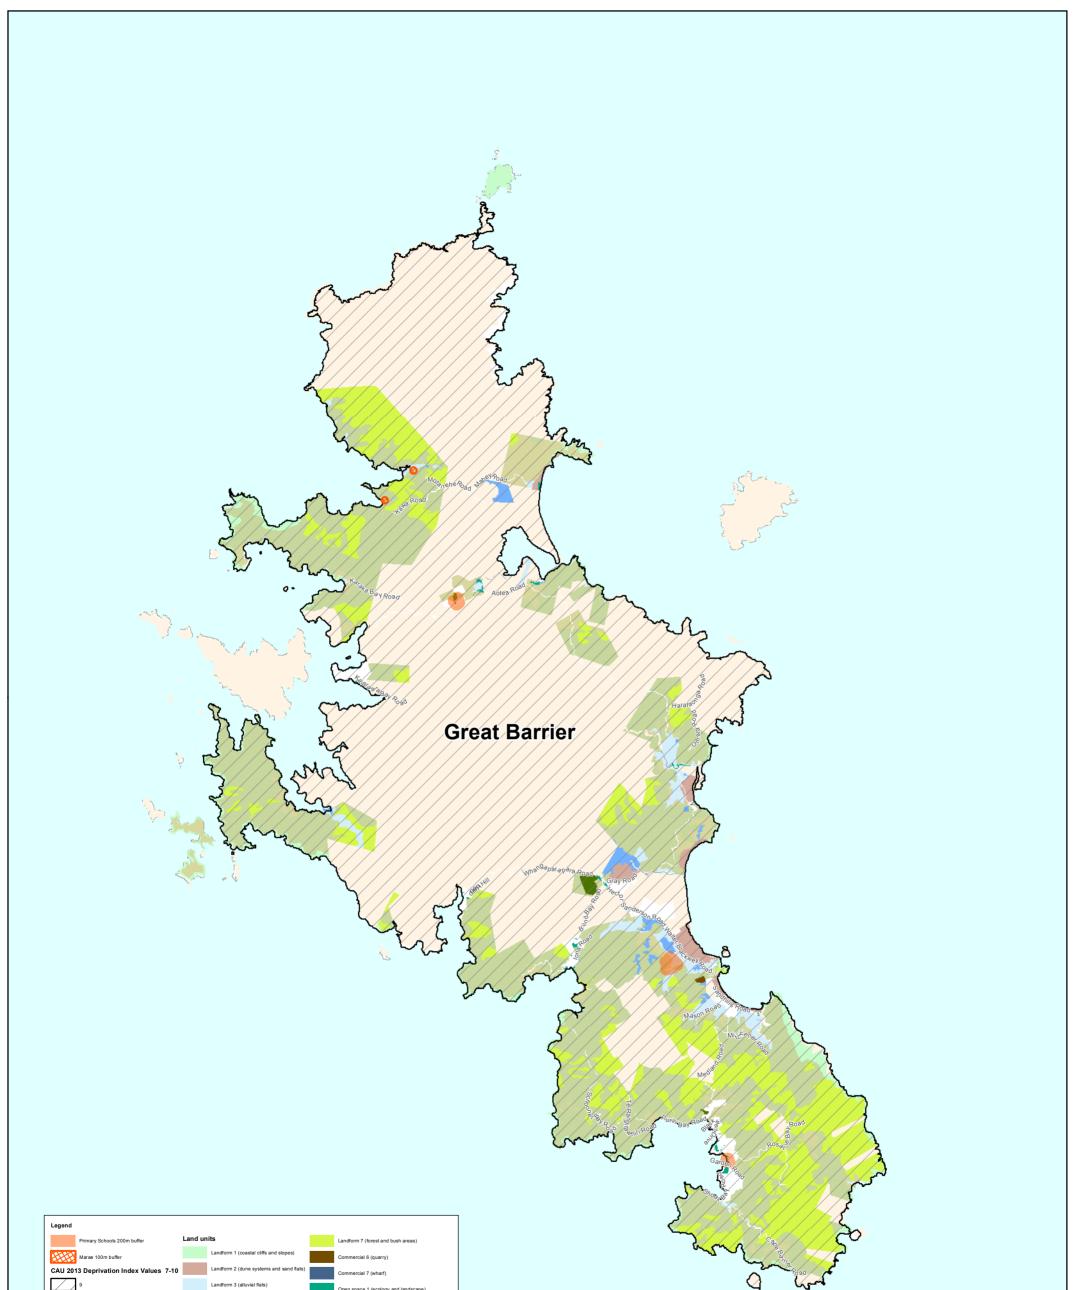

all information should be independently verified on site before taki any action. Copyright Auckland Council. Land Parce Boundary information from LINZ (Grown Copyright Whilst due care has been taken, Auckland Council no warranty as to the accuracy and completeness information on this mapplan and accepts no liability any error, omission or use of the information. Height datum. Auckland 1946.

Date: 20 March, 2015

Ref Number: SD744081 (C190585) Published Name: Proposed LAPP Central.pdf

N

Path: U:\CityWide\Geospatial\Information Services\Logit\ C190585 - LAPP Final (SD744081)

Proposed Locally Approved Product Policy restrictions Central

| 0 | 700    | 1,400         | 2,800 Metres |
|---|--------|---------------|--------------|
|   | Scale: | 1:50,000 @ A3 |              |





























Path: U:\CityWide\Geospatial\Information Services\Logit\ C190585 - LAPP Final (SD744081)

| Co <sup>stinike</sup> Booland <sup>5</sup> - Rosella Grove<br>Freshfields Abad<br>Pollard rane<br>Nutrival Road<br>Pollard rane<br>Rosella Grove<br>Freshfields Abad<br>Pollard rane<br>Rosella Grove<br>Foster Ro<br>Rosella Grove<br>Foster Ro<br>Rosella Grove<br>Foster Ro<br>Rosella Grove<br>Foster Ro                                                                                                                                                                                                                                                                                                                                                                                                         |