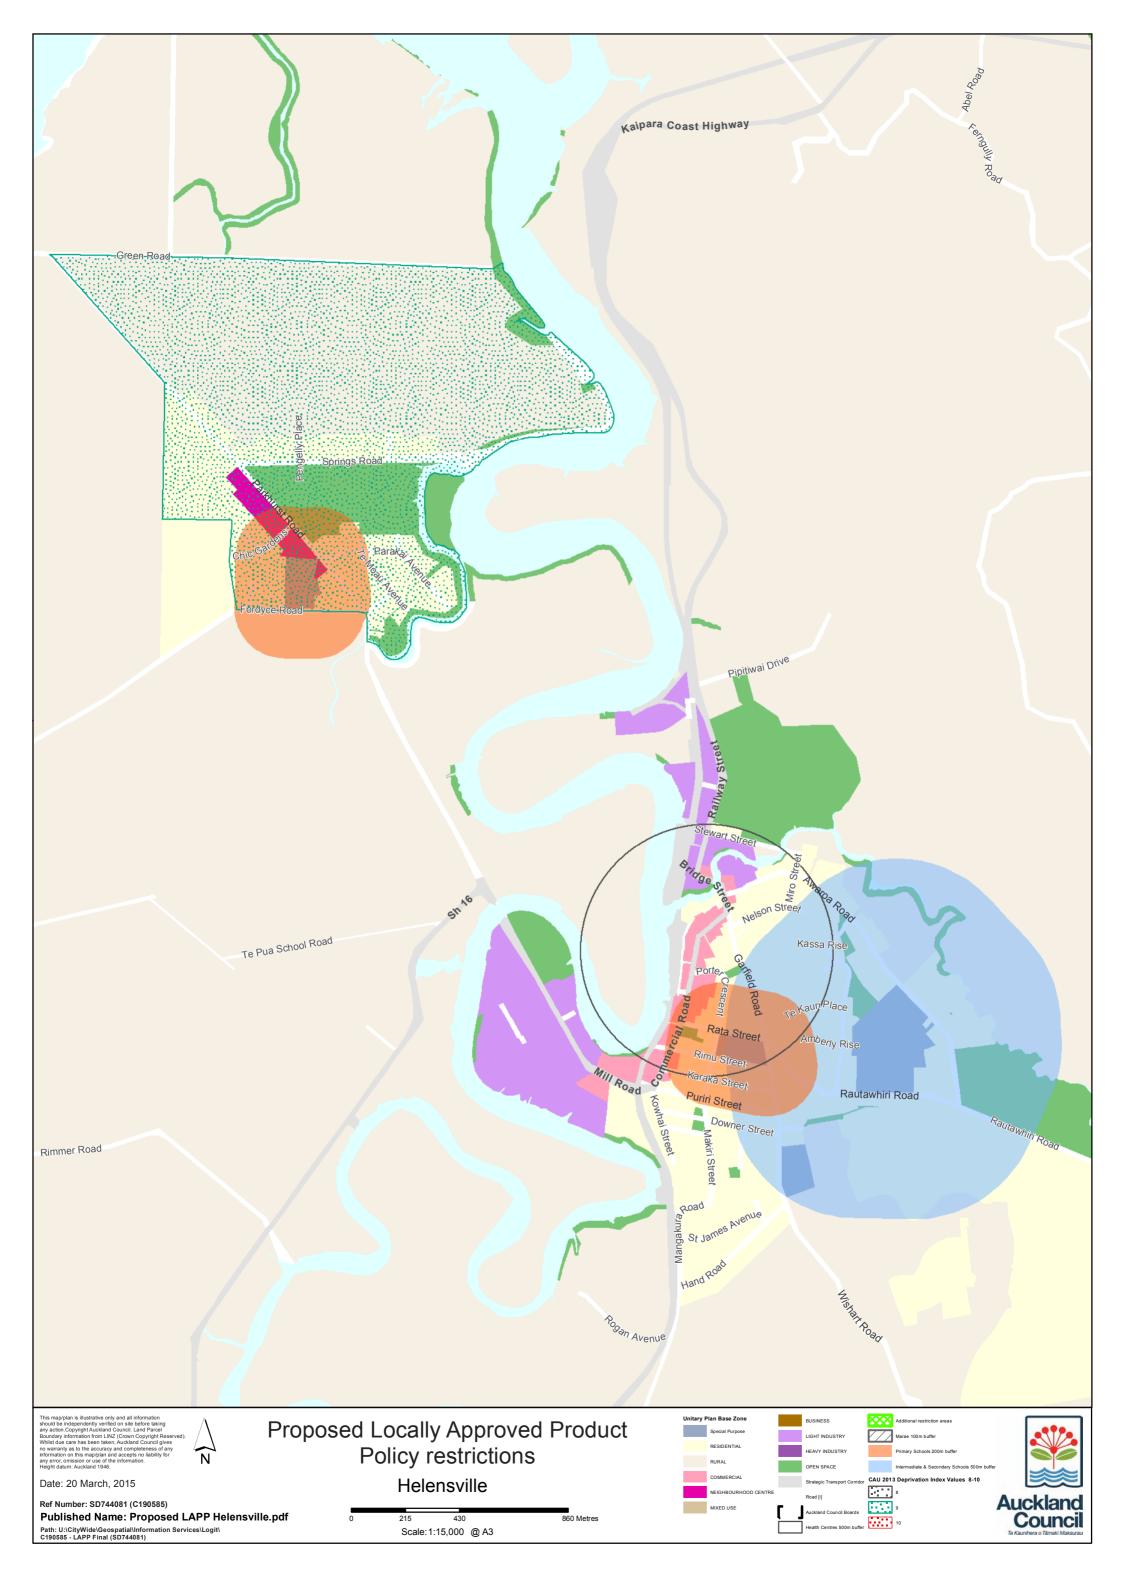

formation should be independently verified on site before taki any action. Copyright Auckland Council. Land Parce Boundary information from LINZ (Grown Copyright Whilst due care has been taken, Auckland Council no warranty as to the accuracy and completeness information on this mapplan and accepts no liability any error, omission or use of the information. Height datum. Auckland 1946.

Date: 20 March, 2015

Ref Number: SD744081 (C190585) Published Name: Proposed LAPP Central.pdf

N

Path: U:\CityWide\Geospatial\Information Services\Logit\ C190585 - LAPP Final (SD744081)

Proposed Locally Approved Product Policy restrictions Central

| 0 | 700    | 1,400         | 2,800 Metres |
|---|--------|---------------|--------------|
|   | Scale: | 1:50,000 @ A3 |              |





























Path: U:\CityWide\Geospatial\Information Services\Logit\ C190585 - LAPP Final (SD744081)

| Co <sup>stinike</sup> Booland <sup>5</sup> - Rosella Grove<br>Freshfields Abad<br>Pollard rane<br>Nutrival Road<br>Pollard rane<br>Rosella Grove<br>Freshfields Abad<br>Pollard rane<br>Rosella Grove<br>Foster Ro<br>Rosella Grove<br>Foster Ro<br>Rosella Grove<br>Foster Ro<br>Rosella Grove<br>Foster Ro                                                                                                                                                                                                                                                                                                                                                                                                         | h 16<