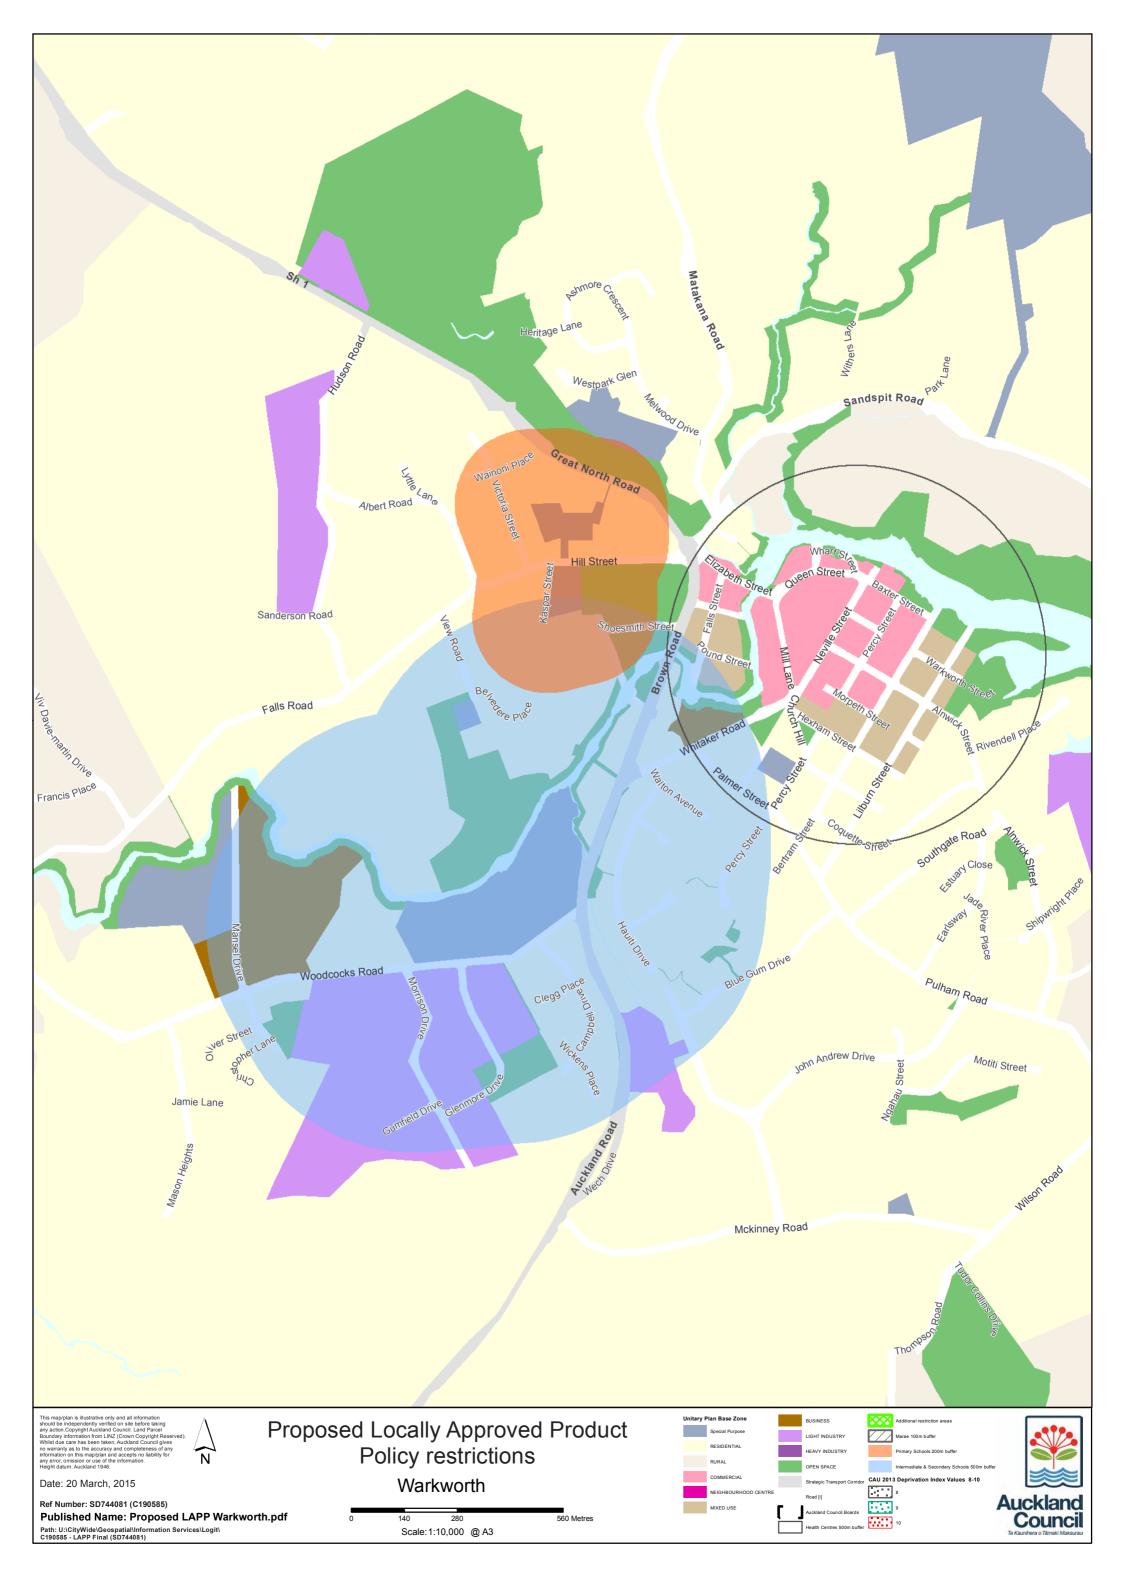

Ref Number: SD744081 (C190585)

Published Name: Proposed LAPP Wellsford.pdf

Path: U:\CityWide\Geospatial\Information Services\Logit\ C190585 - LAPP Final (SD744081) Proposed Locally Approved Product Policy restrictions Wellsford

280

Scale:1:10,000 @ A3

140

0

560 Metres

This map/plan is illustrative only and all information should be independently verified on site before taking any action.Copyright Auckland Council. Boundary information from LINZ (Crown Copyright Reserved). Whilst due care has been taken, Auckland Council gives no warrantly as to the accuracy and completeness of any information on this map/plan and accepts no liability for any error, omission or use of the information. Height datum: Auckland 1946.