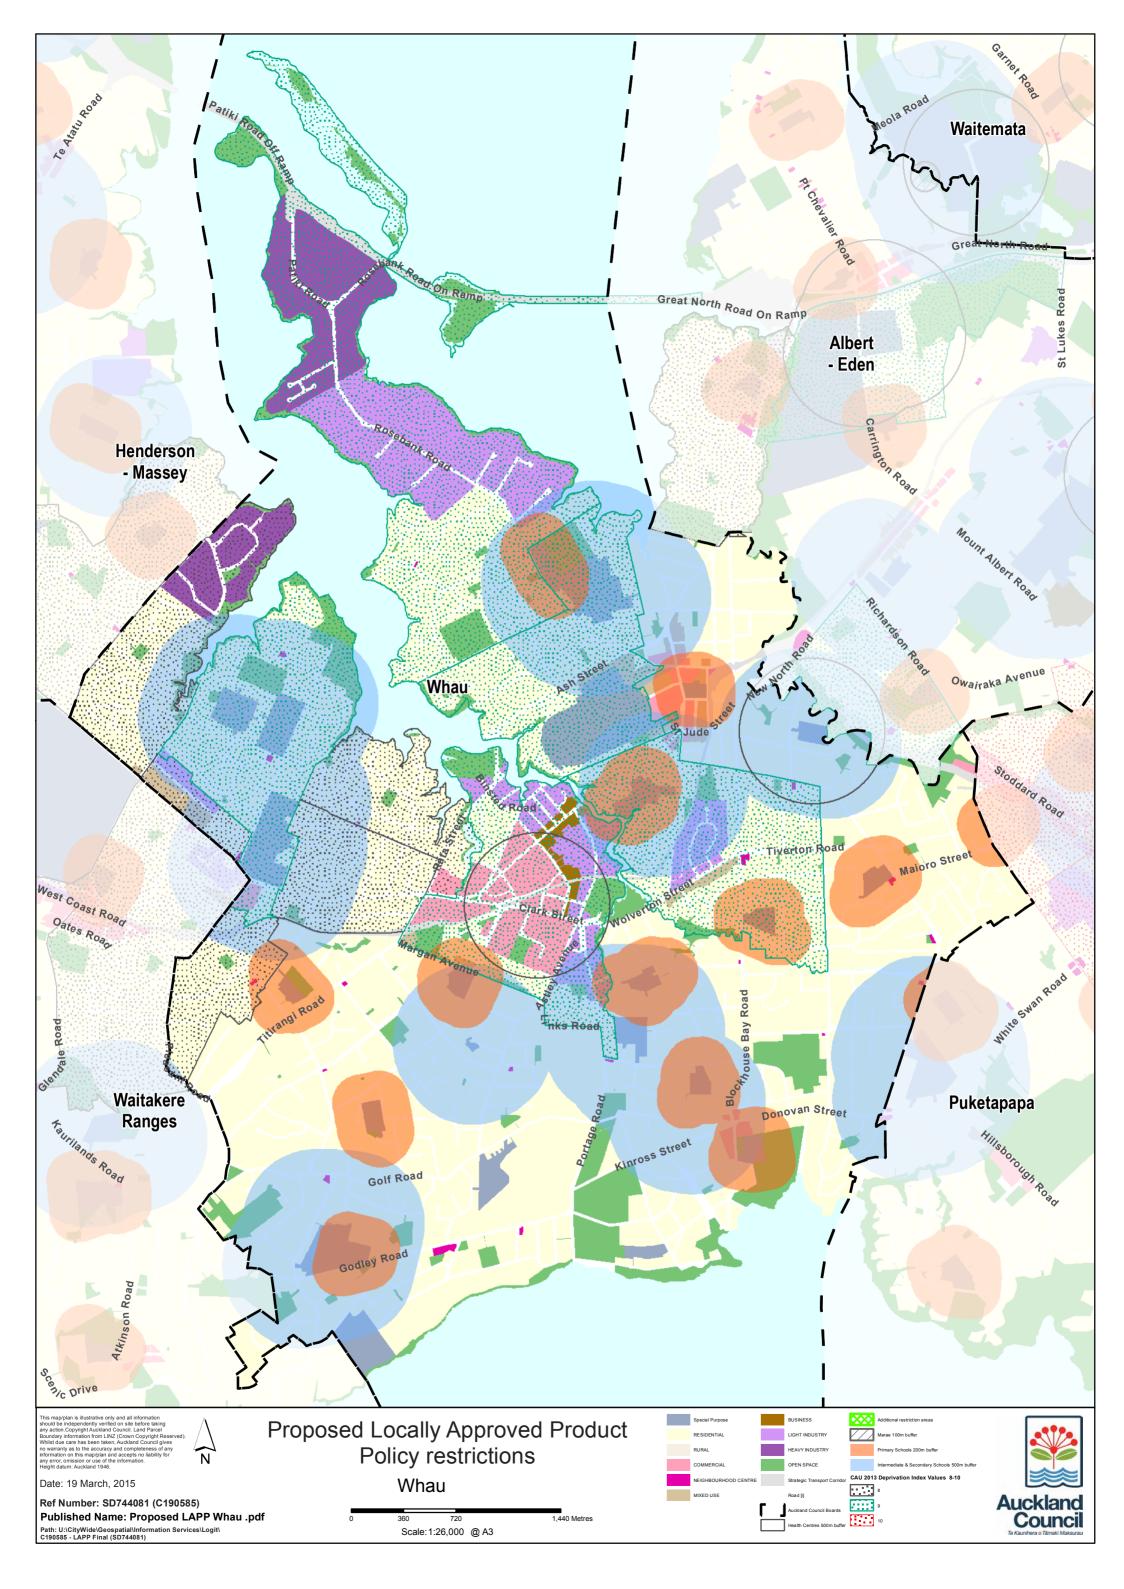

Franklin

This mapplan is illustrative only and all information should be independently verified on site before taki any action. Copyright Auckland Council. Land Parce Boundary information from LINZ (Grown Copyright Whilst due care has been taken, Auckland Council no warranty as to the accuracy and completeness information on this mapplan and accepts no liability any error, omission or use of the information. Height datum. Auckland 1946.

Date: 20 March, 2015

Ref Number: SD744081 (C190585) Published Name: Proposed LAPP Central.pdf

N

Path: U:\CityWide\Geospatial\Information Services\Logit\ C190585 - LAPP Final (SD744081)

Proposed Locally Approved Product Policy restrictions Central

| 0 | 700    | 1,400         | 2,800 Metres |
|---|--------|---------------|--------------|
|   | Scale: | 1:50,000 @ A3 |              |

Path: U:\CityWide\Geospatial\Information Services\Logit\ C190585 - LAPP Final (SD744081)