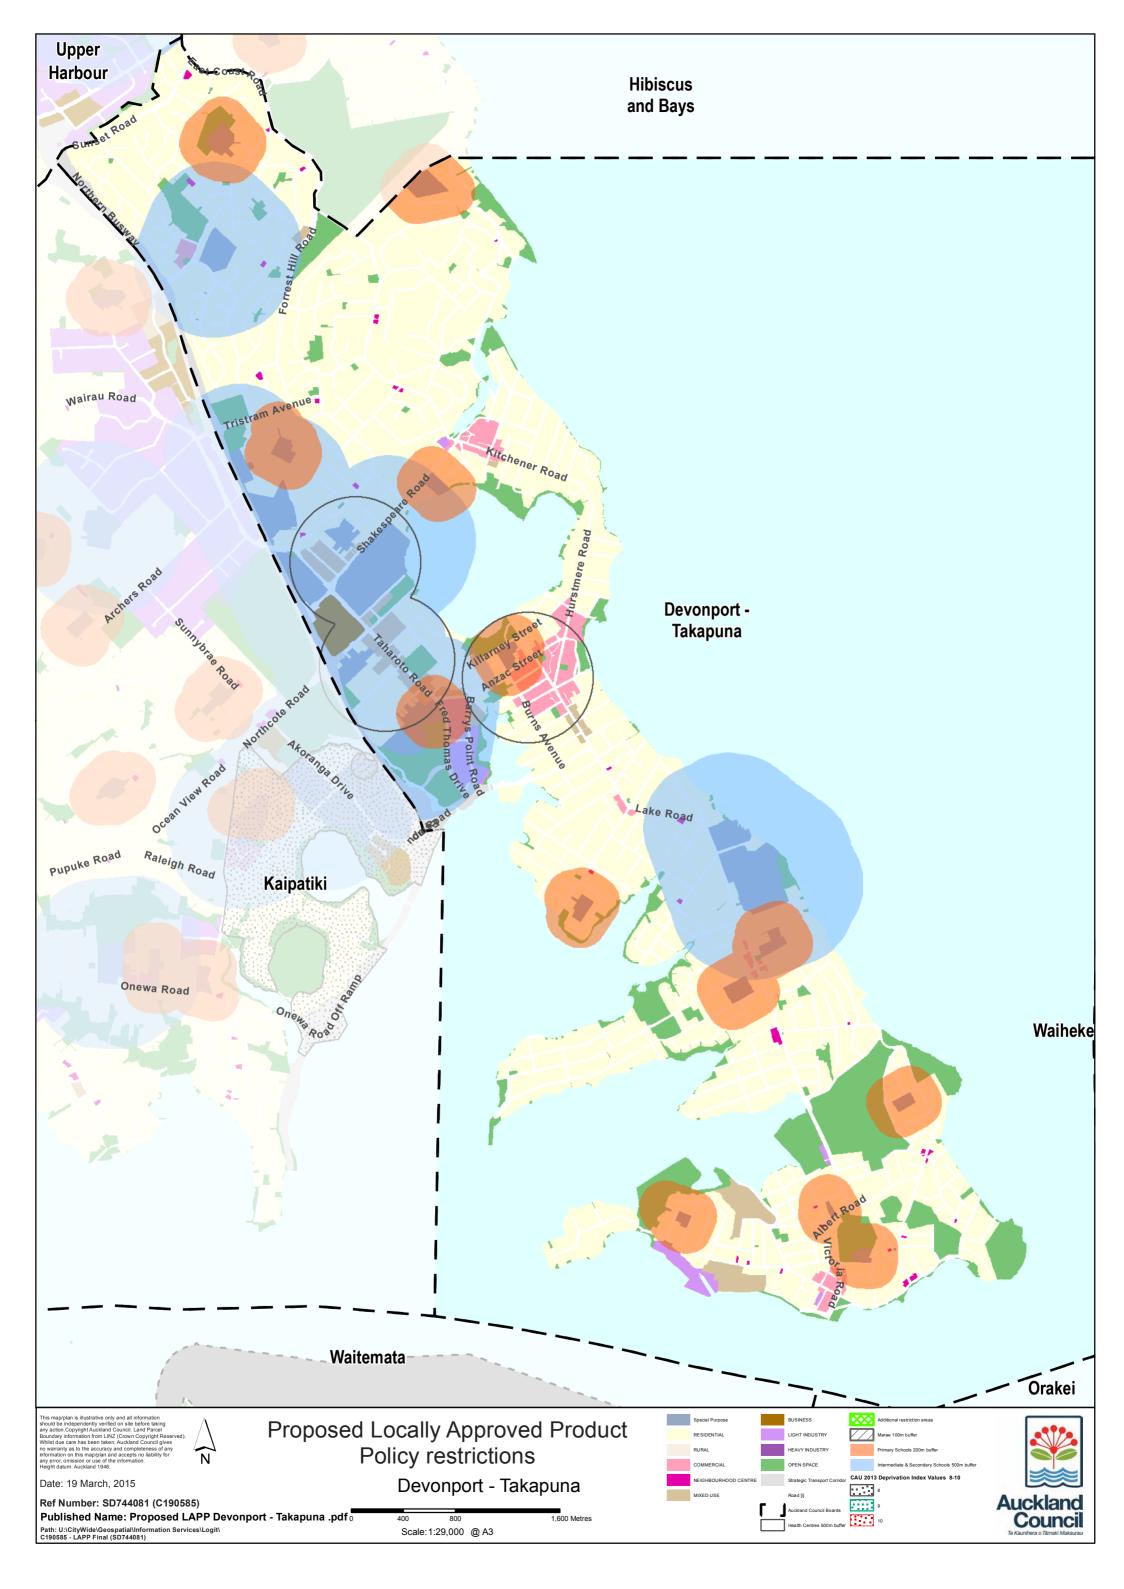

ve only and all information should be independently verified on site before taki any action. Copyright Auckland Council. Land Parce Boundary information from LINZ (Grown Copyright Whilst due care has been taken, Auckland Council no warranty as to the accuracy and completeness information on this mapplan and accepts no liability any error, omission or use of the information. Height datum. Auckland 1946.

Date: 20 March, 2015

Ref Number: SD744081 (C190585) Published Name: Proposed LAPP Central.pdf

N

Path: U:\CityWide\Geospatial\Information Services\Logit\ C190585 - LAPP Final (SD744081)

Proposed Locally Approved Product Policy restrictions Central

| 0 | 700    | 1,400         | 2,800 Metres |
|---|--------|---------------|--------------|
|   | Scale: | 1:50,000 @ A3 |              |





























Path: U:\CityWide\Geospatial\Information Services\Logit\ C190585 - LAPP Final (SD744081)

| Co <sup>stinike</sup> Booland <sup>5</sup> - Rosella Grove<br>Freshfields Abad<br>Pollard rane<br>Nutrival Road<br>Pollard rane<br>Rosella Grove<br>Freshfields Abad<br>Pollard rane<br>Rosella Grove<br>Foster Ro<br>Rosella Grove<br>Foster Ro<br>Rosella Grove<br>Foster Ro<br>Rosella Grove<br>Foster Ro