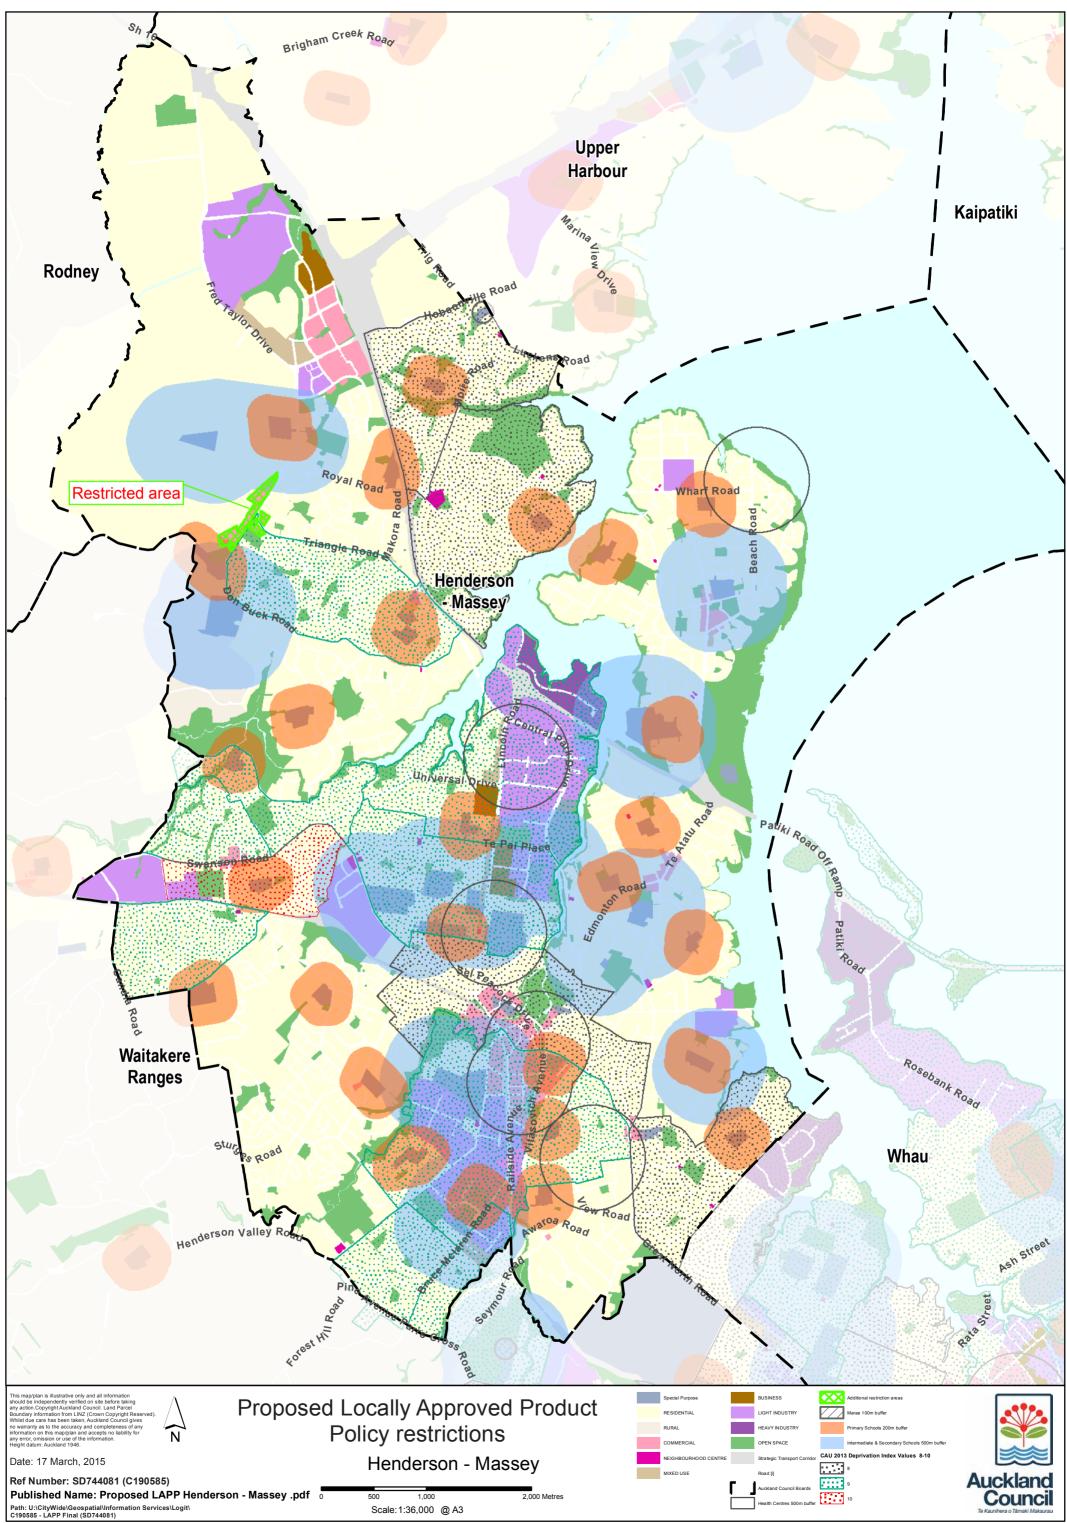

rmation should be independently verified on site before taki any action. Copyright Auckland Council. Land Parce Boundary information from LINZ (Grown Copyright Whilst due care has been taken, Auckland Council no warranty as to the accuracy and completeness information on this mapplan and accepts no liability any error, omission or use of the information. Height datum. Auckland 1946.

Date: 20 March, 2015

Ref Number: SD744081 (C190585) Published Name: Proposed LAPP Central.pdf

N

Path: U:\CityWide\Geospatial\Information Services\Logit\ C190585 - LAPP Final (SD744081)

Proposed Locally Approved Product Policy restrictions Central

| 0 | 700    | 1,400         | 2,800 Metres |
|---|--------|---------------|--------------|
|   | Scale: | 1:50,000 @ A3 |              |





























Path: U:\CityWide\Geospatial\Information Services\Logit\ C190585 - LAPP Final (SD744081)

| Co <sup>stinike</sup> Booland <sup>5</sup> - Rosella Grove<br>Freshfields Abad<br>Pollard rane<br>Nutrival Road<br>Pollard rane<br>Rosella Grove<br>Freshfields Abad<br>Pollard rane<br>Rosella Grove<br>Foster Ro<br>Rosella Grove<br>Foster Ro<br>Rosella Grove<br>Foster Ro<br>Rosella Grove<br>Foster Ro                                                                                                                                                                                                                                                                                                                                                                                                         | h 16<br