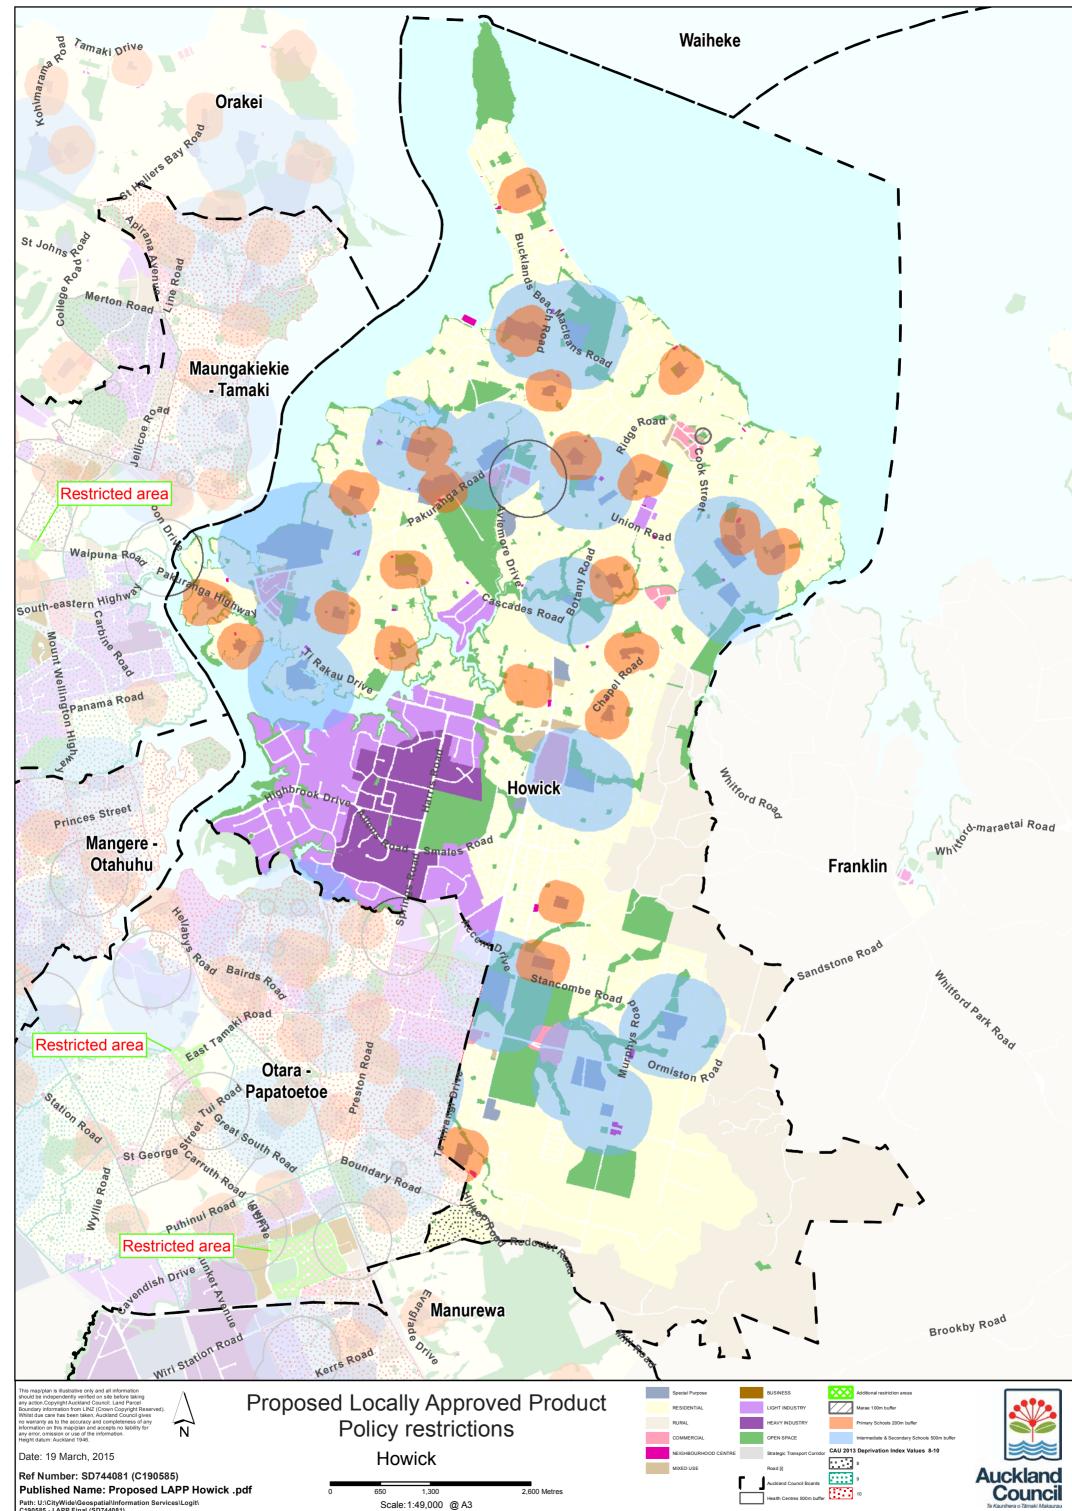

ion should be independently verified on site before taki any action. Copyright Auckland Council. Land Parce Boundary information from LINZ (Grown Copyright Whilst due care has been taken, Auckland Council no warranty as to the accuracy and completeness information on this mapplan and accepts no liability any error, omission or use of the information. Height datum. Auckland 1946.

Date: 20 March, 2015

Ref Number: SD744081 (C190585) Published Name: Proposed LAPP Central.pdf

N

Path: U:\CityWide\Geospatial\Information Services\Logit\ C190585 - LAPP Final (SD744081)

Proposed Locally Approved Product Policy restrictions Central

| 0 | 700    | 1,400         | 2,800 Metres |
|---|--------|---------------|--------------|
|   | Scale: | 1:50,000 @ A3 |              |





























Path: U:\CityWide\Geospatial\Information Services\Logit\ C190585 - LAPP Final (SD744081)

| Co <sup>stinike</sup> Booland <sup>5</sup> - Rosella Grove<br>Freshfields Abad<br>Pollard rane<br>Nutrival Road<br>Pollard rane<br>Rosella Grove<br>Freshfields Abad<br>Pollard rane<br>Rosella Grove<br>Foster Ro<br>Rosella Grove<br>Foster Ro<br>Rosella Grove<br>Foster Ro<br>Rosella Grove<br>Foster Ro                                                                                                                                                                                                                                                                                                                                                                                                         | h 16<br>Tri