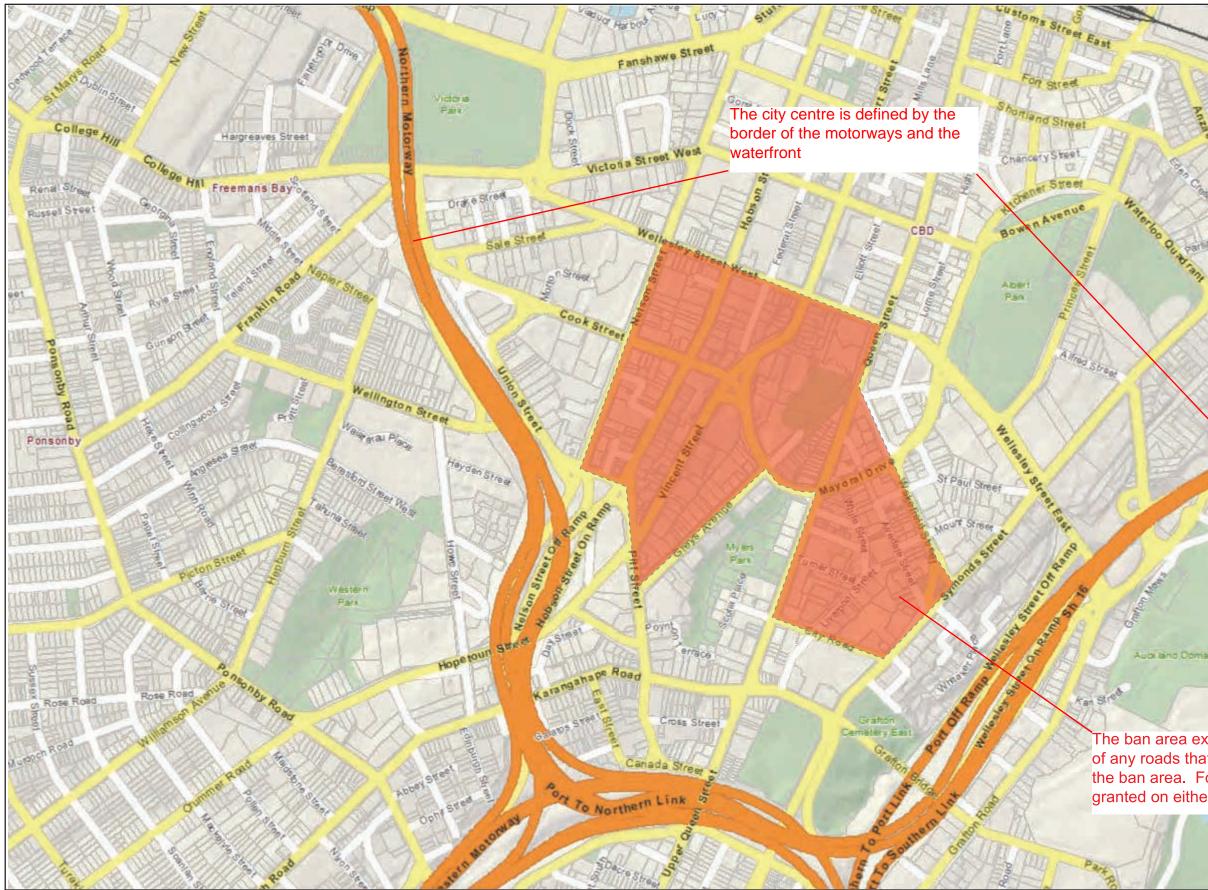

Residential high deprivation - city centre ban area

The ban area extends to businesses on both sides of any roads that are inside or are on the edge of the ban area. For example no licences would be granted on either side of Greys Avenue

Quay Street

Scale @ A3 1:8000