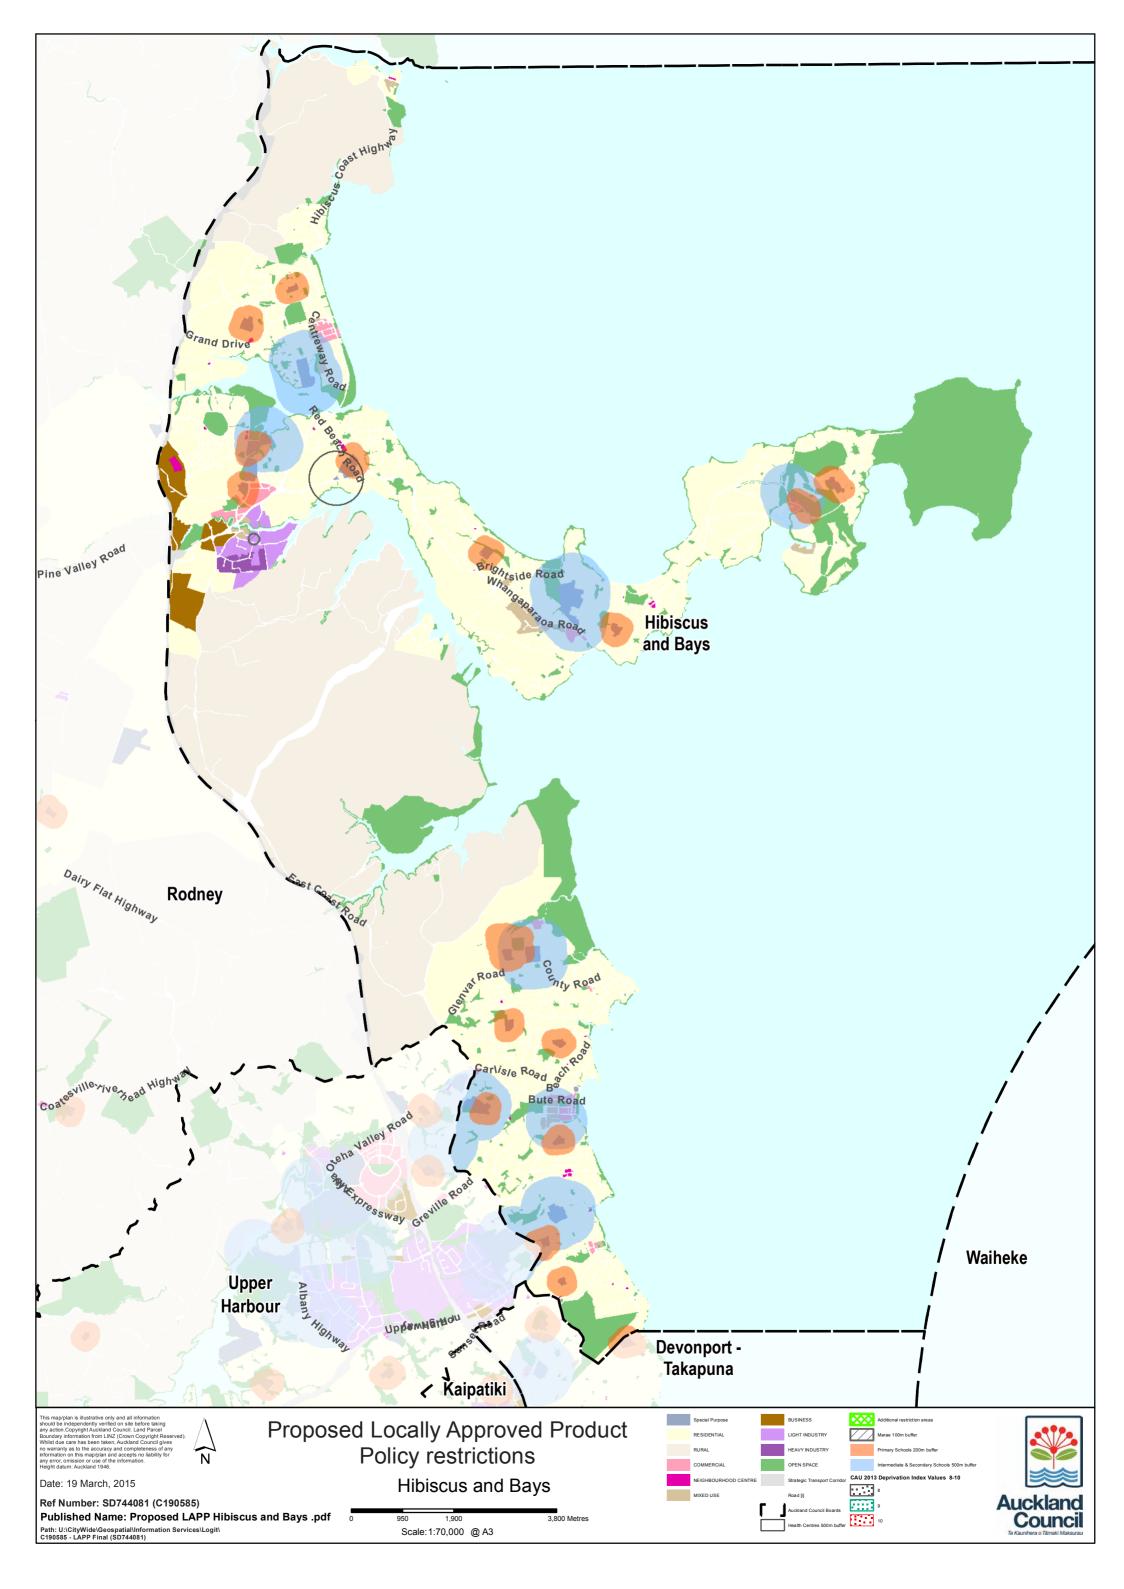

ation should be independently verified on site before taki any action. Copyright Auckland Council. Land Parce Boundary information from LINZ (Grown Copyright Whilst due care has been taken, Auckland Council no warranty as to the accuracy and completeness information on this mapplan and accepts no liability any error, omission or use of the information. Height datum. Auckland 1946.

Date: 20 March, 2015

Ref Number: SD744081 (C190585) Published Name: Proposed LAPP Central.pdf

N

Path: U:\CityWide\Geospatial\Information Services\Logit\ C190585 - LAPP Final (SD744081)

Proposed Locally Approved Product Policy restrictions Central

| 0 | 700    | 1,400         | 2,800 Metres |
|---|--------|---------------|--------------|
|   | Scale: | 1:50,000 @ A3 |              |





























Path: U:\CityWide\Geospatial\Information Services\Logit\ C190585 - LAPP Final (SD744081)

| Co <sup>stinike</sup> Booland <sup>5</sup> - Rosella Grove<br>Freshfields Abad<br>Pollard rane<br>Nutrival Road<br>Pollard rane<br>Rosella Grove<br>Freshfields Abad<br>Pollard rane<br>Rosella Grove<br>Foster Ro<br>Rosella Grove<br>Foster Ro<br>Rosella Grove<br>Foster Ro<br>Rosella Grove<br>Foster Ro                                                                                                                                                                                                                                                                                                                                                                                                         | h 16<br>T