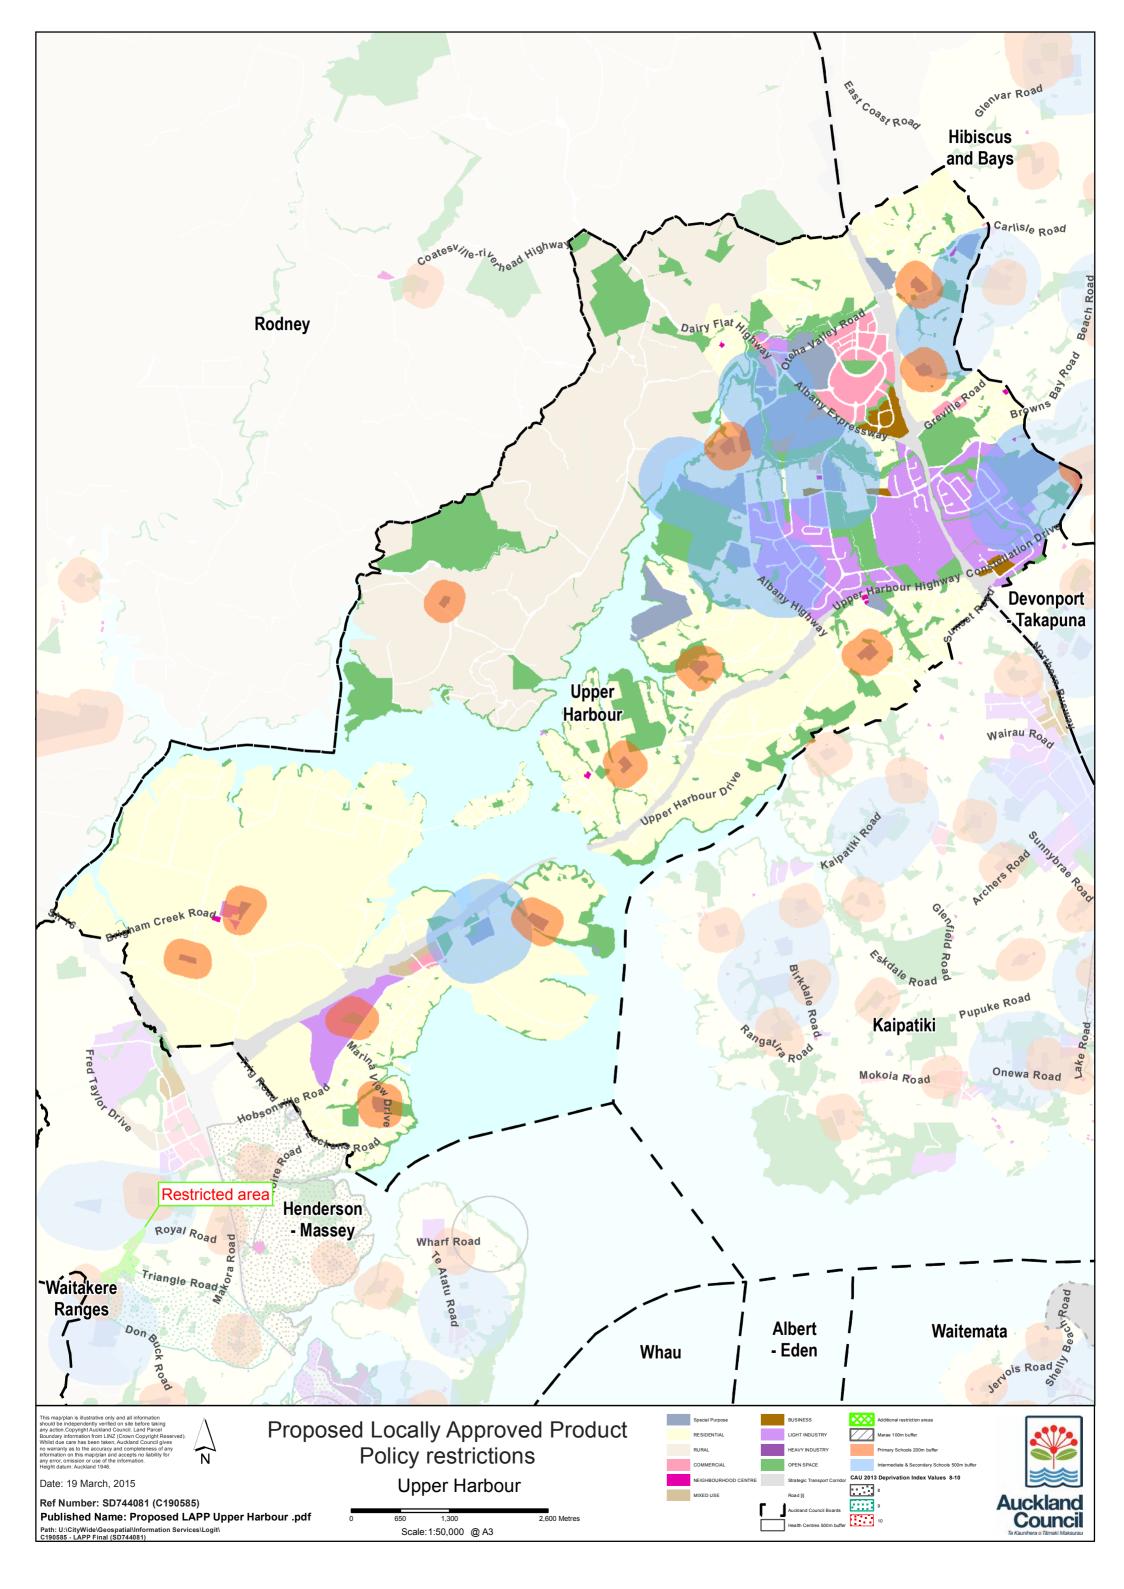

|























Ref Number: SD744081 (C190585)

Published Name: Proposed LAPP Wellsford.pdf

Path: U:\CityWide\Geospatial\Information Services\Logit\ C190585 - LAPP Final (SD744081) Proposed Locally Approved Product Policy restrictions Wellsford

280

Scale:1:10,000 @ A3

140

0

560 Metres









This map/plan is illustrative only and all information should be independently verified on site before taking any action.Copyright Auckland Council. Boundary information from LINZ (Crown Copyright Reserved). Whilst due care has been taken, Auckland Council gives no warrantly as to the accuracy and completeness of any information on this map/plan and accepts no liability for any error, omission or use of the information. Height datum: Auckland 1946.

Residential high deprivation - city centre ba