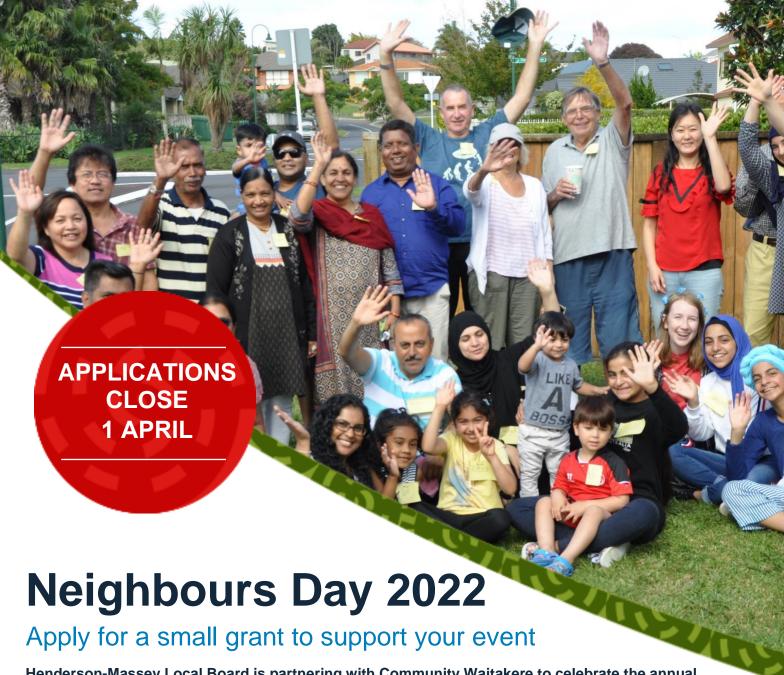

Henderson-Massey Local Board is partnering with Community Waitakere to celebrate the annual Neighbours Day Aotearoa.

We want to help create fun, safe and respectful neighbourhoods, with a great sense of belonging and identity.

Small grants will be awarded for events such as a street or park parties, neighbourhood barbecue, picnic, brunch or gathering. Your event can be between March and 1 May 2022.

## How to apply

For an application form, please email operations@communitywaitakere.org.nz Applications must be received by 1 April 2022.